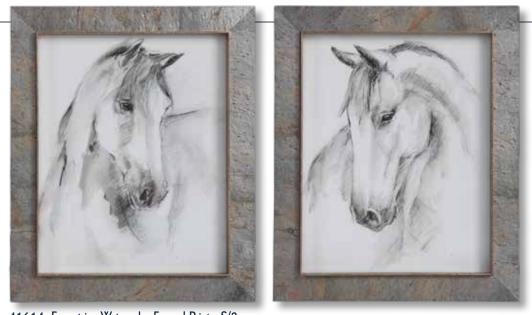

26"x 34"x 2" This botanical artwork showcases vintage style with a contemporary edge. Each striking black and white contrast is accented with a petite, champagne silver frame. Each print is placed under protective glass.