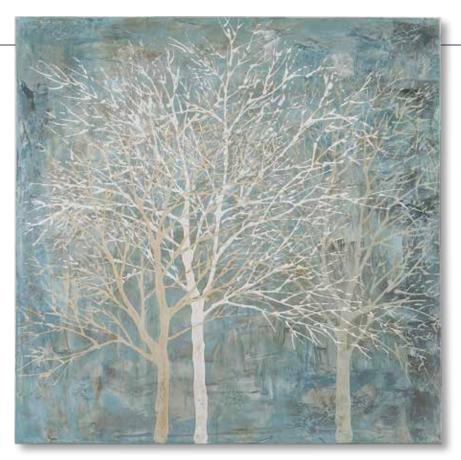

### 31418 Moonlit Sea Hand Painted Canvas

41"x 63"x 2" This hand painted artwork on canvas has high impact hues of dark, medium, and light gray, blue, and cream that create a peaceful, coastal seascape. A champagne silver gallery frame complements the piece. Due to the handcrafted nature of this artwork, each piece may have subtle differences.