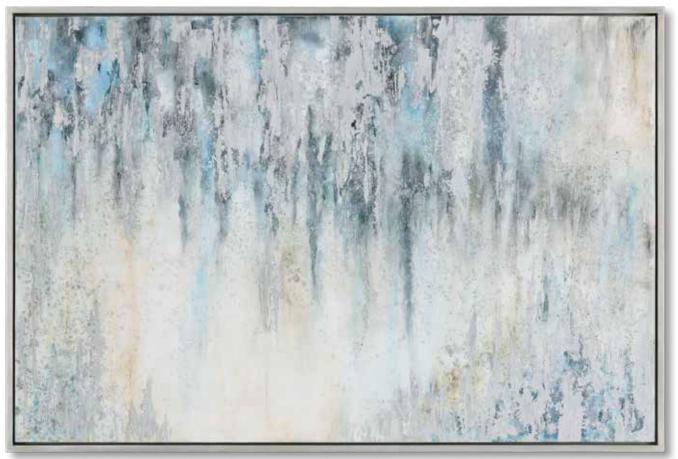

#### 31329 Dawn to Dusk Hand Painted Canvas

73"x 49"x 2" Moody shades of gray and white work together to create this abstract landscape artwork. The hand painted canvas is accented by charcoal and gold leaf tones and is paired with a gold gallery frame. Due to the handcrafted nature of this artwork, each piece may have subtle differences.