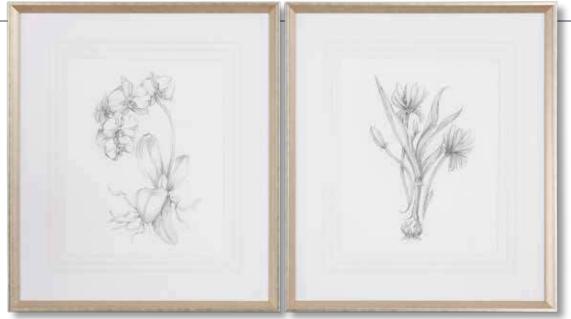

26"x 34"x 2" This botanical artwork showcases vintage style with a contemporary edge. Each striking black and white contrast is accented with a petite, champagne silver frame. Each print is placed under protective glass.