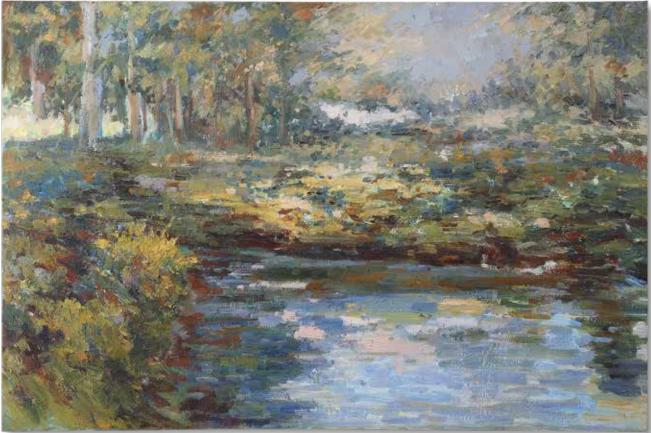

#### 32200 Lake James Hand Painted Canvas

60"x 40"x 2" Reminiscent of impressionist style artwork, this hand painted oil on canvas showcases a timeless, landscape design. The frameless piece is awash in blue, green, white, and bronze tones. The canvas is stretched and attached to wood stretching bars. Due to the handcrafted nature of this artwork, each piece may have subtle differences.