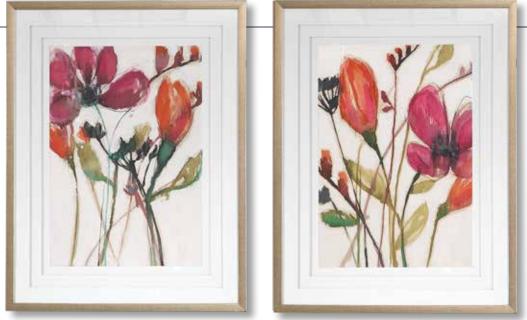

# UTTERMOST

31"x 39"x 2" Elegant, feminine style emanates from these contemporary floral prints. Vibrant shades of fuchsia, red-orange, emerald green, teal, and artichoke create an eye-catching look. Each print is triple matted in crisp, white floating mats. Antiqued champagne silver leaf frames complete each piece of artwork. Each print is set under protective glass. Artwork by Jennifer Goldberger.