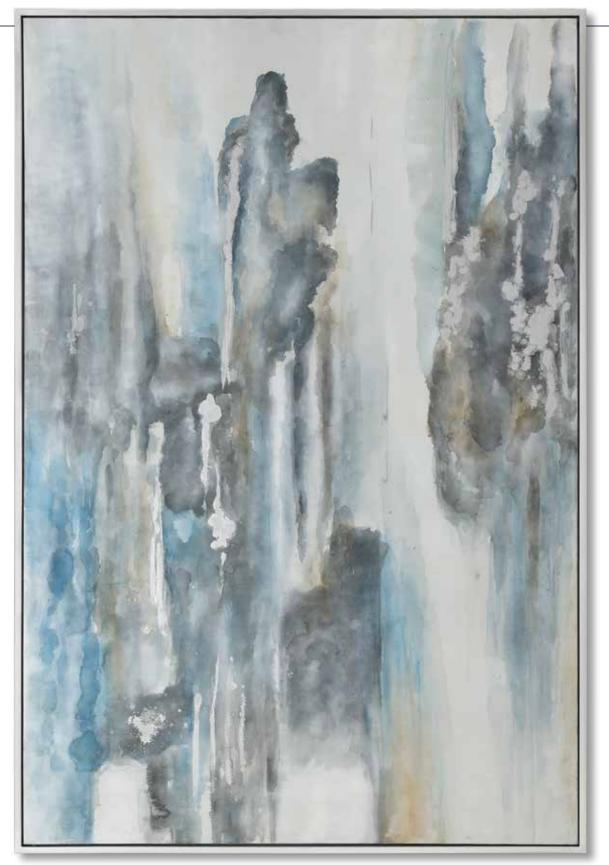

## 35373 Crosswalk Framed Print

(5)

38"x 53"x 2" Hand painted on parchment, this elegant watercolor artwork exhibits dark gray-blue, charcoal, and light taupe tones with dimensional gold leaf embellishment. The hand torn edges are accented by a beige linen background and a light gold finished shadow box frame under glass. May be hung horizontal or vertical.