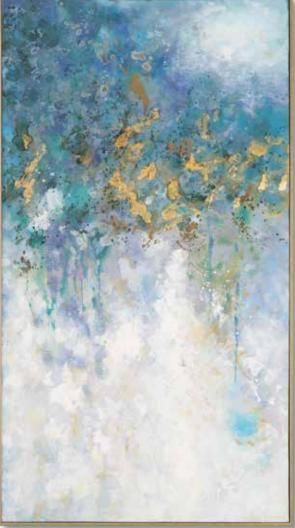

#### 33715 Celestial Framed Prints, S/2

24"x 44"x 3" Based on curated paintings found in art galleries, this framed artwork is the epitome of modern sophistication. The chocolate brown and light blue watercolor style prints are accented by dark, aged gunmetal frames with warm gray-brown panels and are placed under glass. Each piece may be hung horizontal or vertical. Artwork by Jennifer Goldberger.