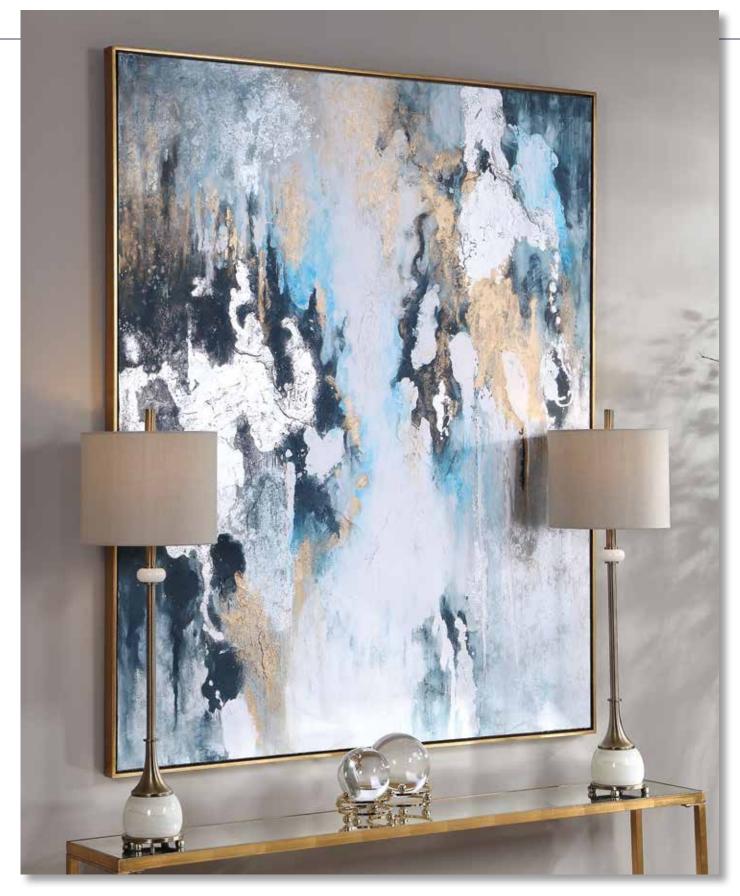

**51307** Road Less Traveled Hand Painted Canvas 51"x 51"x 2" Hand painted abstract on canvas exhibits light gray and blue tones with gold leaf accents and an antique gold leaf gallery frame. Due to the handcrafted nature of this artwork, each piece may have subtle differences.