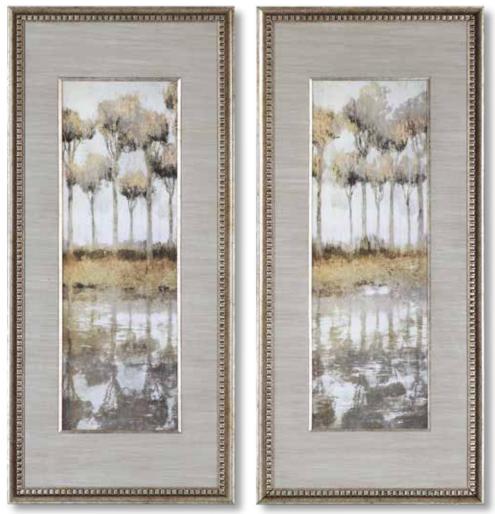

41426 Triptych Trees Hand Painted Canvases, S/3

17"x 36"x 4" Transitional in style, these hand painted canvases feature a sophisticated, 3-dimensional look. Each silver and gray landscape painting is stretched and attached to a wooden frame, then layered onto hardboards. Each layer's outer edge showcases a brown wash and refined, nail head accents. Due to the handcrafted nature of this artwork, each piece may have subtle differences.