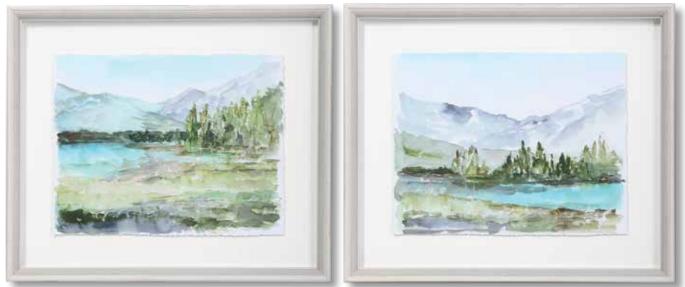

#### 41594 Panoramic Seascape Framed Prints, S/2

46"x 22"x 2" These watercolor, coastal art prints are completed using soothing tones. Shades of green, light blue, cream, white, brown, and sand make up each print. Each print is triple matted with spacers in between each mat to create a 3-dimensional effect. Champagne silver frames with raised accents complete each piece. Each print is placed under protective glass. Artwork by Ethan Harper.