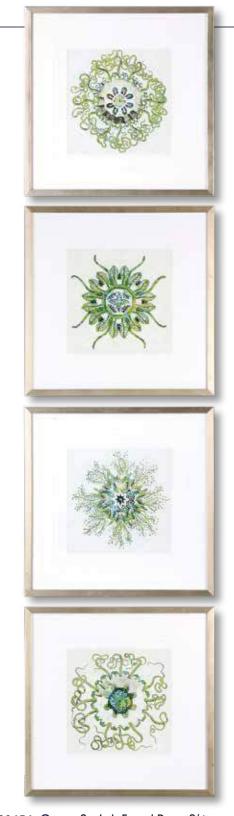

#### **33656 Organic Symbols Framed Prints, S/4** 21"x 21" Reminiscent of Spanish tiles, these intricately designed art prints add contemporary style to any space. Rich shades of green and blue are accented by large white mats with elegant, double v-groove accents. Warm, champagne silver leaf frames complete each piece of artwork. Each print is placed under protective glass.