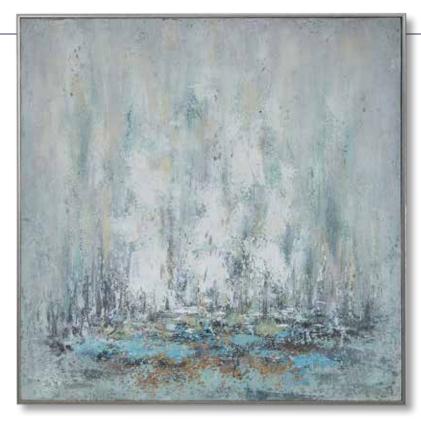

#### 32247 Downpour Hand Painted Canvas

36"x 36"x 2" Add modern style to a space with this abstract design. This hand painted canvas showcases ivory, charcoal, and blue tones with mustard and forest green drip accents. Each canvas is stretched over a wooden frame and completed with an antique silver gallery frame. Due to the handcrafted nature of this artwork, each piece may have subtle differences.