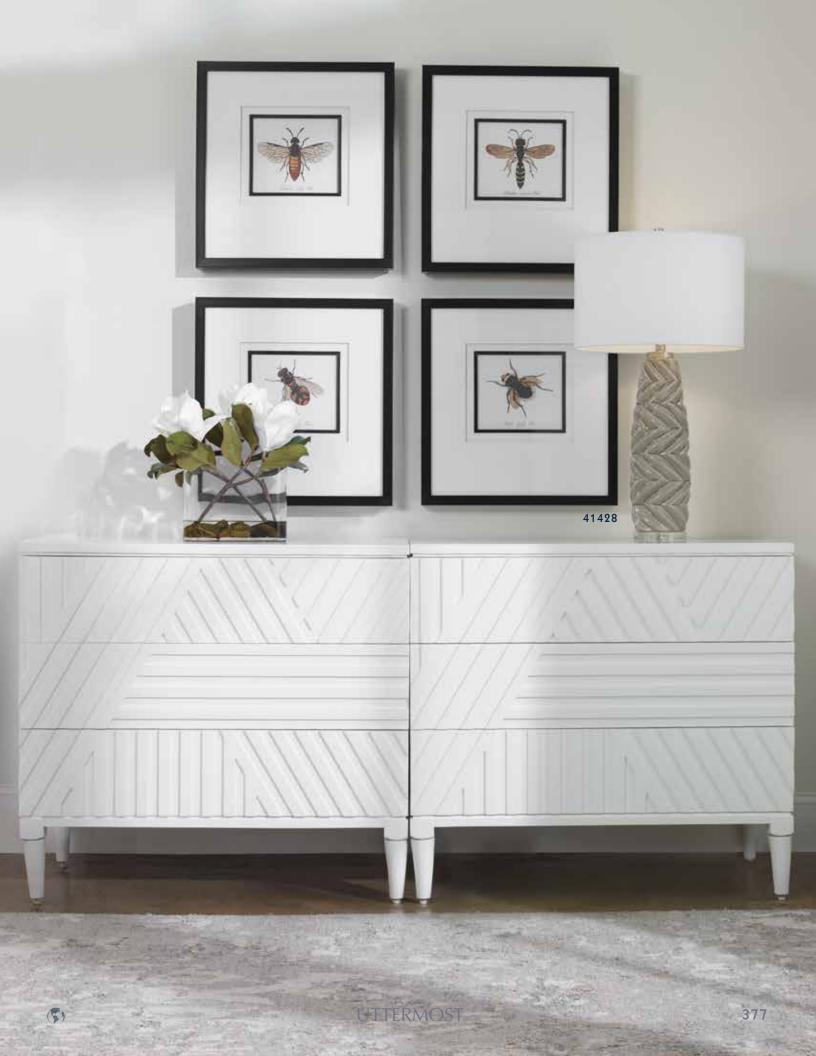

# **41428** Anthophila Framed Prints, S/4 20"x 21"x 2" Inspired by antique scientific bee studies, this artwork exhibits four unique species in shades of black, yellow, and orange. Each print is accented by classic white matting with a slim black fillet and matching frame, all under glass.