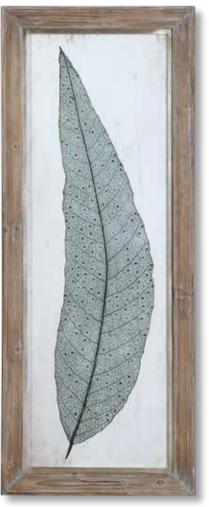

26"x 34"x 2" This botanical artwork showcases vintage style with a contemporary edge. Each striking black and white contrast is accented with a petite, champagne silver frame. Each print is placed under protective glass.