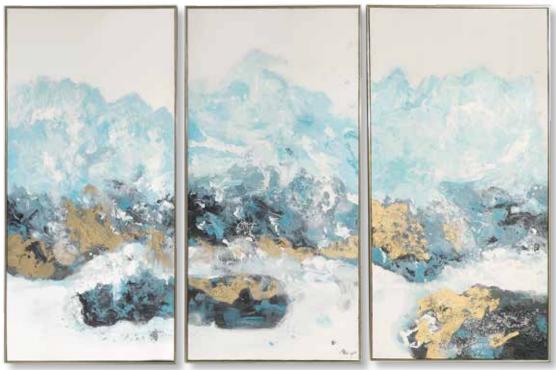

34370 Crashing Waves Hand Painted Canvases, S/3

24"x 48"x 2" A contemporary take on coastal art, this hand painted canvas set creates a bold elegance. Rich blue, navy, and gold swirled brushstrokes are placed against a crisp, white background and are complemented by a textured finish. A gold gallery frame with black outer edges encases each canvas. Due to the handcrafted nature of this artwork, each piece may have subtle differences.