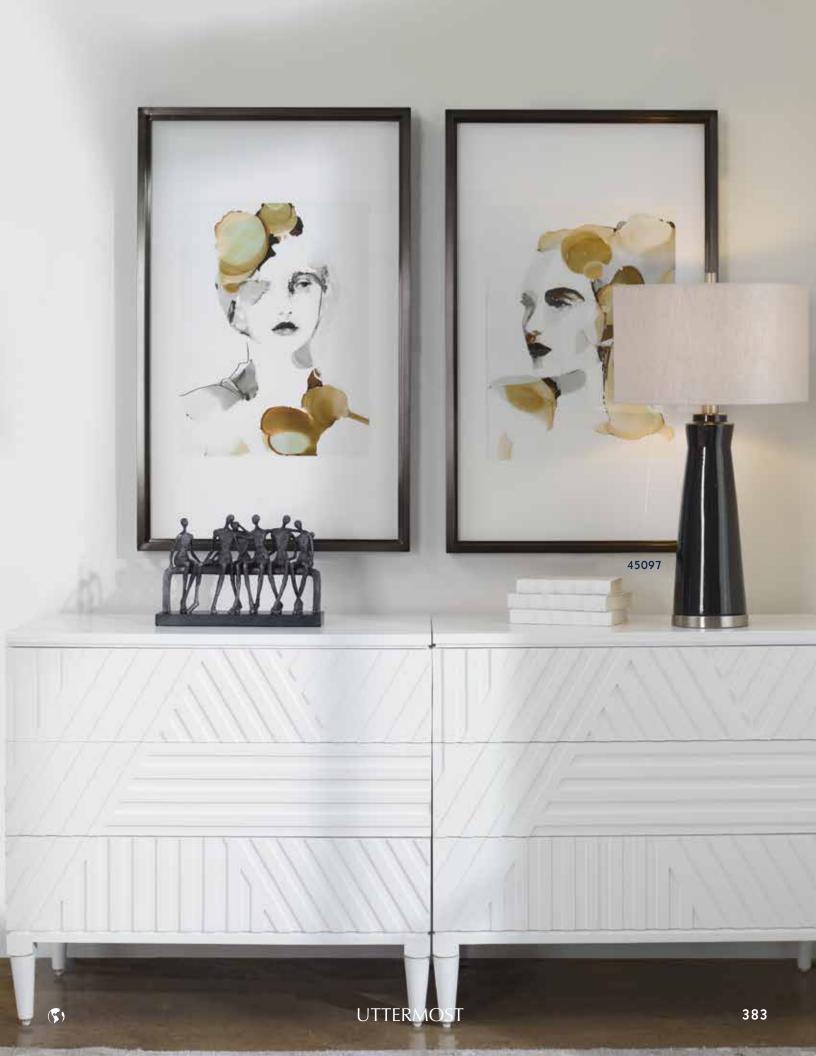

black inner lip with a gray wash. Each print is placed under protective glass. Artwork by Ann Tavoletti.



28"x 28" With a simple yet eye-catching design, these black and white prints are complemented by a matte black frame with rounded corners and elegant triple white matting. Each print is placed under glass. Artwork by Isabelle Z.









#### 35345 Gold Highlights Hand Painted Canvas

50"x 50"x 2" This hand painted artwork on canvas exudes feminine sophistication and glamour. Neutral gray and bronze tones are paired with pops of powder blue and bright, gold leaf accents. Each contemporary canvas is stretched and attached to wooden stretching bars. A gold leaf gallery frame complements each piece. Due to the handcrafted nature of this artwork, each piece may have subtle differences.



#### 41612 Dream Leaves Framed Prints, S/2

34"x 40" These timeless floral designs showcase watercolor style botanical images in white against a deep navy blue background. Each print is complemented by a large silver leaf profile frame and is placed under glass. Artwork by Kristine Hegre.



#### 34380 Stardust Hand Painted Canvas

32"x 48"x 2" Stylish and sophisticated, this hand painting has noticeable textural accents with light gray, charcoal and silver leaf tones working together to create the perfect neutral artwork. A white border and silver gallery frame accent the piece. Due to the handcrafted nature of this artwork, each piece may have subtle differences.

11 11 samples and a start and the UTTERMOST



#### 34364 Quake Hand Painted Canvas

48"x 72"x 2" This hand painted abstrac