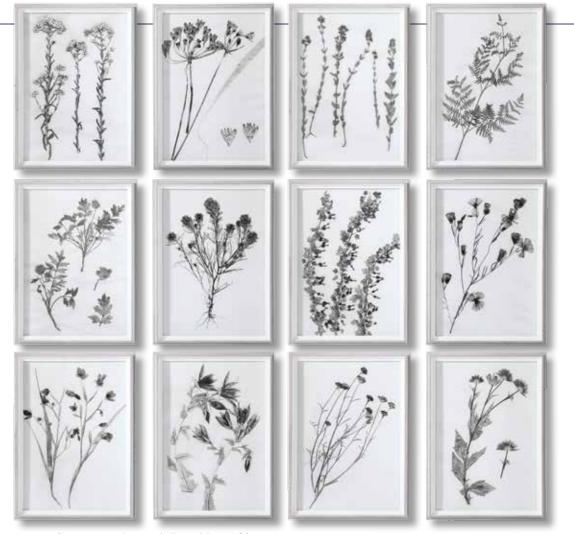

**33713 Contemporary Botanicals Framed Prints, S/12** 16"x 22"x 2" Monochromatic framed prints exhibit a modern take on floral artwork. Each print is accented by a light wood tone outer frame with a white inner frame and is placed under glass.