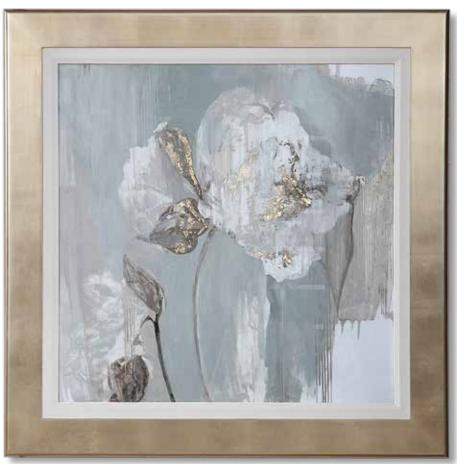

Traditional style radiates from this hand painted, impressionist style landscape on canvas. Muted shades of blue, green, and black are accented by bright orange and raspberry hues in a stippled brushstroke style. A metallic silver gallery frame completes this piece. Due to the handcrafted nature of this artwork, each piece may have subtle differences.



#### 33690 Stem Study Framed Prints, S/4

20"x 24" These traditional, floral art prints feature hand-torn deckled edge detailing. Various shades of green, brown, white, gray, blue, and yellow are shown in each of the prints. The hand torn are placed against a stone gray background and are surrounded by a simple, thick white mat. Elegant champagne silver leaf frames complete each botanical print. Each print is set under protective glass.



# 41591 Golden Tulip Framed Print

47"x 47" This elegant, floral art print complements contemporary and transitional styles. This print showcases gold, cream, gray, khaki green, brown, and taupe shades. The thick gold leaf frame surrounding the artwork is accented by an ivory linen inner lip with an inwardly sloping edge. This artwork is placed under protective glass. Artwork by Pi Studio.



#### 31419 Sweetbay Magnolias Hand Painted Canvas

57"x 33"x 2" Hand painted on canvas, this floral artwork depicts a collection of the popular sweet southern flower. White and cream tones pop against a forest green background, all complemented by an antique silver leaf gallery frame. Due to the handcrafted nature of this artwork, each piece may have subtle differences.



# 35359 Alley Framed Print