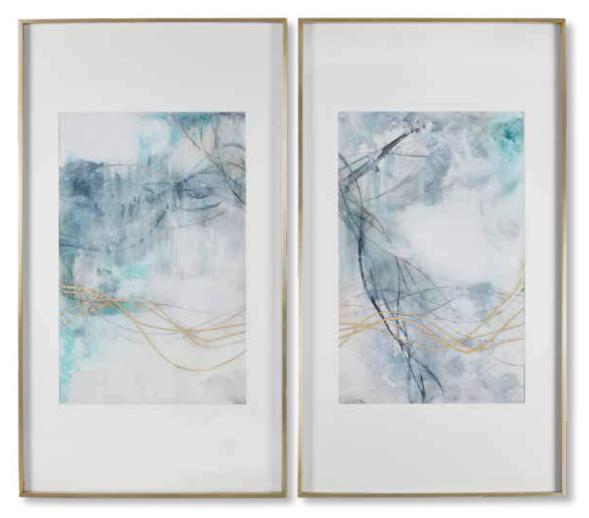

#### 33715 Celestial Framed Prints, S/2

24"x 44"x 3" Based on curated paintings found in art galleries, this framed artwork is the epitome of modern sophistication. The chocolate brown and light blue watercolor style prints are accented by dark, aged gunmetal frames with warm gray-brown panels and are placed under glass. Each piece may be hung horizontal or vertical. Artwork by Jennifer Goldberger.