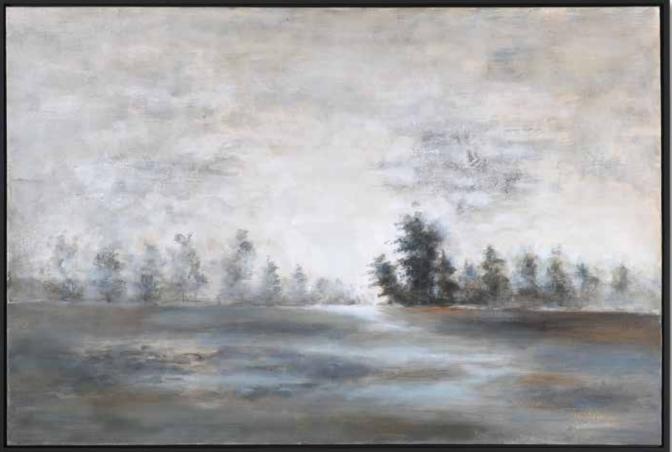

## 35351 Strength In Numbers Hand Painted Canvas

42"x 62"x 2" Complete a transitional design with this refined, hand painted landscape on canvas. This heavily textured artwork features a minimalist landscape design with shades of gray, charcoal, and beige. A warm, champagne silver gallery frame encases each canvas, which has been stretched and attached to a wooden frame. Due to the handcrafted nature of this artwork, each piece may have subtle differences.