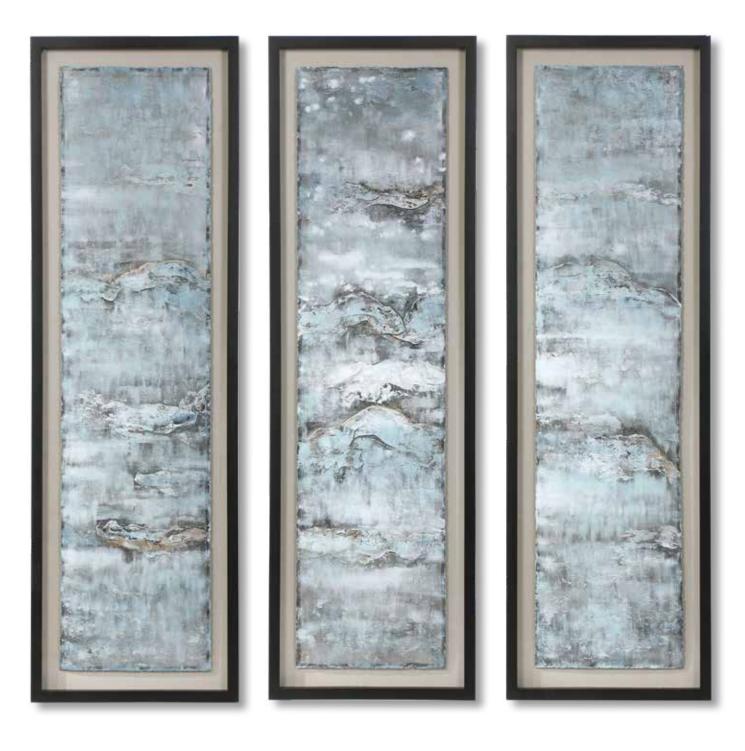

#### 35374 Ocean Swell Framed Prints, S/3

21"x 66"x 2" Reminiscent of ocean water, these metal sheets are hand painted in aqua, gray, silver and gold hues. The raw metal edge is softened by natural beige linen backing and a matte black shadowbox style frame under glass. Due to the handcrafted nature of this artwork, each piece may have subtle differences. Each piece may be hung horizontal or vertical.