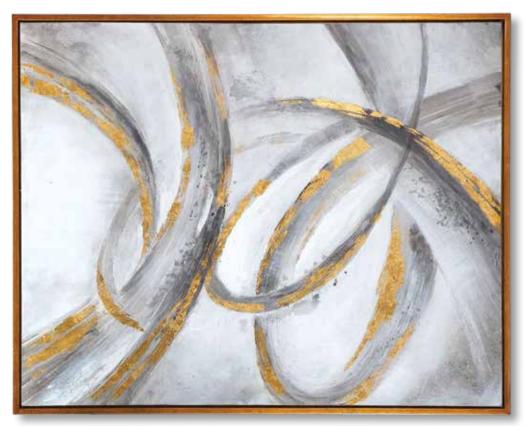

nd Painted Canvas

36"x 48"x 2" A bold design and subdued palette make up this hand painted abstract on canvas. Textured brown, ochre, gray, and white shades are accented by gold leaf details and pops of emerald green on this modern artwork. A wooden gallery frame surrounds this piece. Due to the handcrafted nature of this artwork, each piece may have subtle differences.

**51303 Headlights Hand Painted Canvas** 52"x 41"x 2" Hand painted on canvas, this abstract art has large, lightly textured brushstrokes. Shades of charcoal, gray, gold, and silver make this neutral painting easy to use in a space. A gold leaf gallery frame completes this whimsical piece. Due to the handcrafted nature of this artwork, each piece may have subtle differences. This piece may be hung horizontal or vertical.







60"x 42"x 2" Showcasing an abstract motif, this modern, hand painted canvas emanates bold elegance. A minimal color palette includes white, charcoal, and metallic gold shades and features high gloss accents. The frameless canvas is stretched and attached to wooden stretchers. Due to the handcrafted nature of this artwork, each piece may have subtle differences. This piece may be hung horizontal or vertical.



#### 33430 Paris Scene Framed Prints, S/6

19"x 24" Satisfy any world traveler's style with these classic, European architecture prints. Printed in a monochromatic color scheme, each piece of art is surrounded by a wooden frame with a black finish and an inner lip with a glazed champagne silver finish. Each print is set under protective glass.



#### 34374 Cracked Sidewalk Han