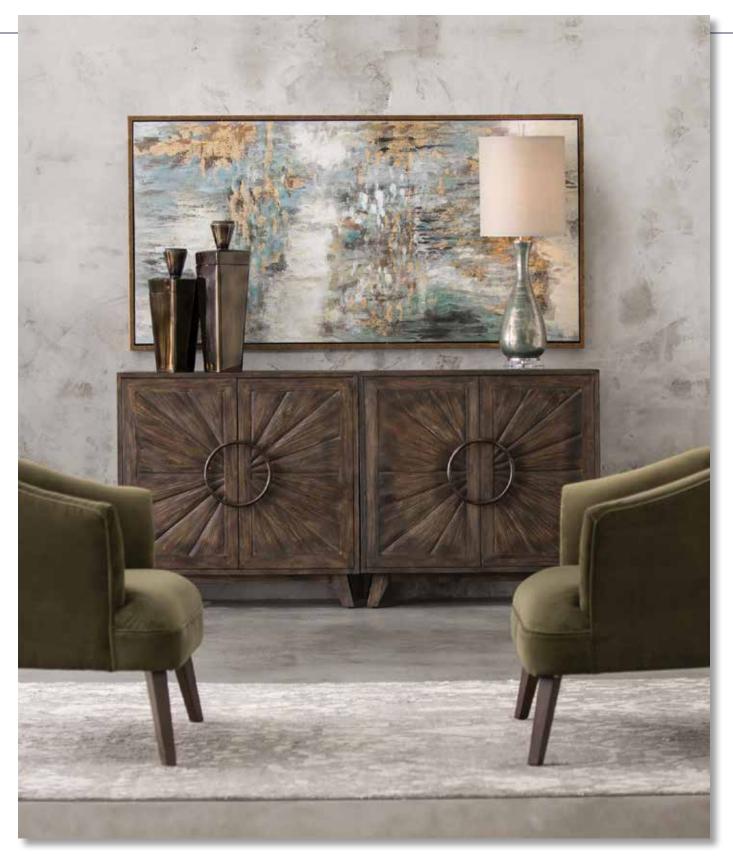

ue are accented by neutral gray, tan, and charcoal tones. An antiqued silver leaf gallery frame completes this piece. Due to the handcrafted nature of this artwork, each piece may have subtle differences. This piece may be hung horizontal or vertical.



### 31413 Spice Of Life Hand Painted Canvas

32"x 58"x 2" Evoking a mid-century modern style, this abstract artwork on canvas showcases a bold design with a subdued palette. Large brushstrokes are hand painted in neutral shades of white, black, bronze, and gold. The canvas is stretched and attached to wooden stretchers. A golden-bronze gallery frame with mottled brown and black accents complete this piece. Due to the handcrafted nature of this artwork, each piece may have subtle differences. This piece may be hung horizontal or vertical.



### 31414 Behind The Falls Hand Painted Canvas

70"x 36"x 2" This refined, transitional abstract on canvas showcases expressive brushstrokes with rich fluidity and texture. Soft green, gray, gold, taupe, off-white, and black shades make up this cool-toned piece. Cream-colored areas on each piece feature a sand textured finish. An antiqued copper bronze gallery frame completes the artwork. Due to the handcrafted nature of this artwork, each piece may have subtle differences. This piece may be hung horizontal or vertical.

339

**31323 Concrete Jungle Hand Painted Canvas** 41"x 61"x 2" Bursting with vibrant color, this hand painted artwork on canvas adds contemporary style to a space. The abstract cityscape has colors ranging from pastel yellow and blush to deep royal blue and fiery red wi