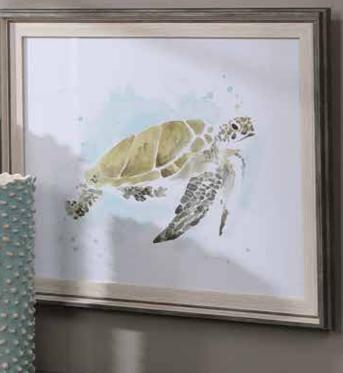

**33720 Sea Turtle Study Framed Prints, S/2** 25"x 21" These fun coastal accents add a whimsical flair to a design while still retaining charcoal, and sage green. A light wood tone and distressed gray dimensional frame accents each piece of art. Each print is placed under glass. Artwork by June Erica Vess.