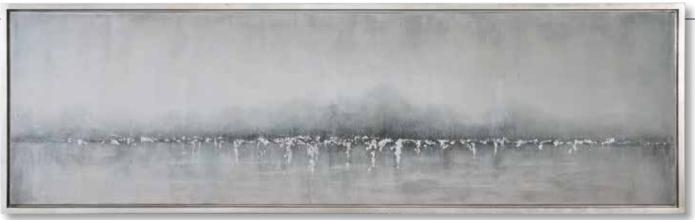

#### 35347 Tides Edge Hand Painted Canvas

71"x 21"x 2" Hand painted on canvas, this abstract artwork transcends multiple design styles. A versatile color palette of light gray, cream, and icy blue is complemented by silver leaf accents. The canvas is stretched and applied to wooden stretchers before being encased by a silver leaf gallery frame. Due to the handcrafted nature of this artwork, each piece may have subtle differences.