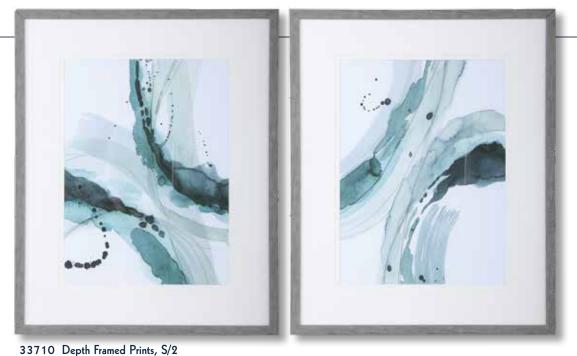

ay and white tones and is accented by a simple matte black pine wood frame under glass. Artwork by Mike Schick.



33704 Coral Reef Framed Prints, S/6

29"x 29"x 2" These coral prints showcase a contemporary coastal style. Teal coral branches are set against a white background and are triple matted in white and teal. A bright silver leaf frame completes each piece. Each print is placed under protective glass.



#### 41372 Neptune's Garden Framed Prints, S/4

28"x 28" A contemporary, coastal style is showcased by these nautical shells. Each print features a sea foam green and gray color palette with bright gold leaf accents. An oversized, champagne silver leaf frame with a light brown glaze completes each piece of art. Each print is placed under protective glass. Artwork by Bert Myers.









#### **42511** Outside The Window Hand Painted Canvas 36"x 36"x 2" Contemporary style emanates from this hand painted abstract artwork on canvas. This piece features lush texture detailing in rich, on trend blue tones. The monochromatic tones slowly fade from light gray-blue to deep navy, evoking a coastal feel. Each canvas is stretched and attached to a wooden frame. Due to the handcrafted nature of this artwork, each piece may have subtle differences.



#### 35347 Tides Edge Hand Painted Canvas

71"x 21"x 2" Hand painted on canvas, this abstract artwork transcends multiple design styles. A versatile color palette of light gray, cream, and icy blue is complemented by silver leaf accents. The canvas is stretched and applied to wooden stretchers before being encased by a silver leaf