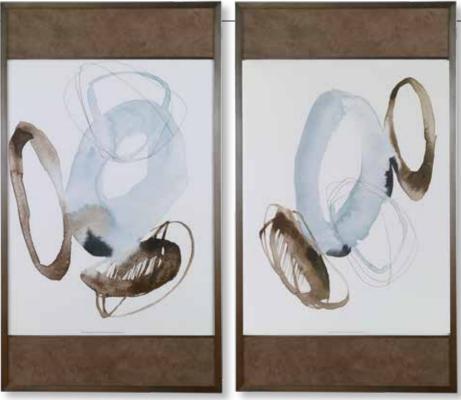

#### 33715 Celestial Framed Prints, S/2

24"x 44"x 3" Based on curated paintings found in art galleries, this framed artwork is the epitome of modern sophistication. The chocolate brown and light blue watercolor style prints are accented by dark, aged gunmetal frames with warm gray-brown panels and are placed under glass. Each piece may be hung horizontal or vertical. Artwork by Jennifer Goldberger.