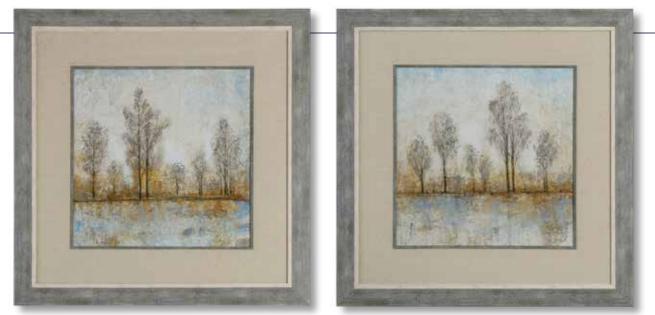

## 35351 Strength In Numbers Hand Painted Canvas

42"x 62"x 2" Complete a transitional design with this refined, hand painted landscape on canvas. This heavily textured artwork features a minimalist landscape design with shades of gray, charcoal, and beige. A warm, champagne silver gallery frame encases each canvas, which has been stretched and attached to a wooden frame. Due to the handcrafted nature of this artwork, each piece may have subtle differences.