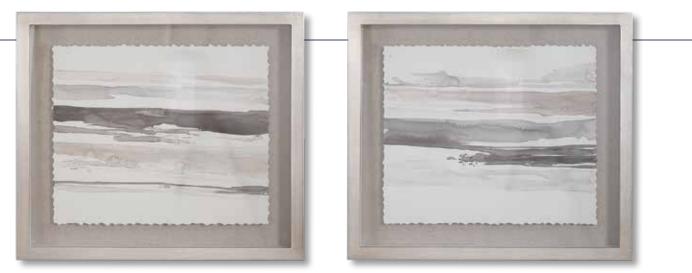

#### 36114 Neutral Landscape Framed Prints, S/2

30"x 26"x 2" These abstract watercolors add transitional style to a space. Each piece features light gray, charcoal, and white hues on deckled parchment, set against an oatmeal linen background. Each original watercolor is placed in a champagne silver shadowbox frame under protective glass. This artwork may be hung horizontal or vertical.