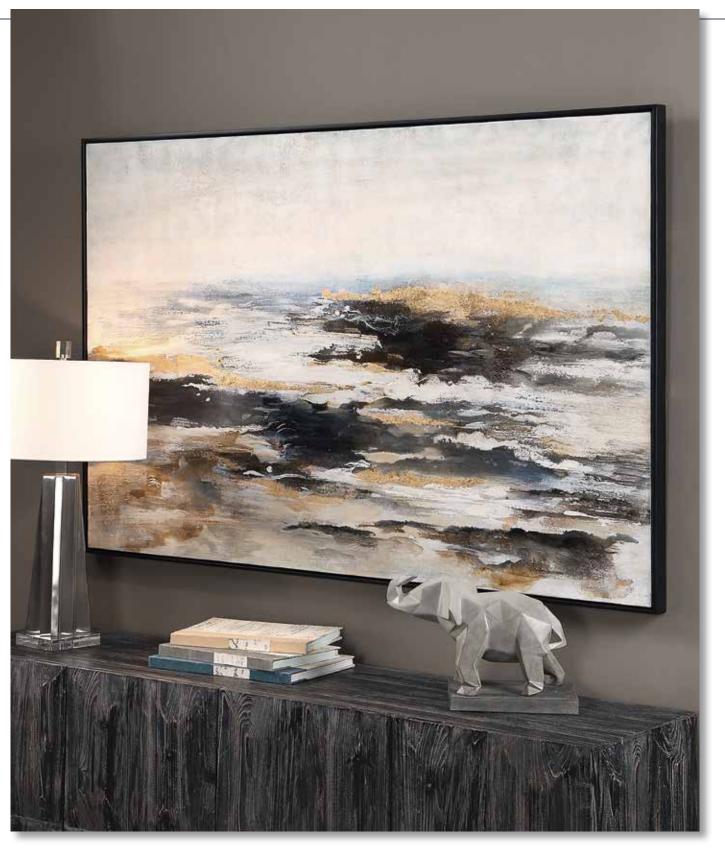

as

73"x 21"x 2" Inspired by a winter coastal scene, this hand painted artwork on canvas exudes bold elegance. Moody shades of blue, gray, and white are accented by a bold, bright gold leaf horizon at mid-height. A gold leaf gallery frame surrounds the artwork. Due to the handcrafted nature of this artwork, each piece may have subtle differences. This piece may be hung horizontal or vertical.



#### 36111 Skyline Hand Painted Canvas

61"x 41"x 2" Add industrial flair to a space with this modern, hand painted cityscape on canvas. Strong lines with muted shades of charcoal, gray, and taupe are accented by bright gold leaf details. This minimalist design is completed by a slim, black satin gallery frame. Due to the handcrafted nature of this artwork, each piece may have subtle differences.



#### 35363 Aftermath Hand Painted Canvas

61"x 41"x 2" Strong, masculine shades are used in this modern abstract on canvas. The work is hand painted in bold charcoal, gray, and beige shades with pops of cobalt blue and bright gold leaf. A slim, black gallery frame completes the artwork. Due to the handcrafted nature of this artwork, each piece may have subtle differences.



#### 42520 The Wall Hand Painted Canvas

36"x 48"x 2" A bold design and subdued palette make up this hand painted abstract on canvas. Textured brown, ochre, gray, and white shades are accented by gold leaf details and pops of emerald green on this modern artwork. A wooden gallery frame surrounds this piece. Due to the handcrafted nature of this artwork, each piece may have subtle differences.

**51303 Headlights Hand