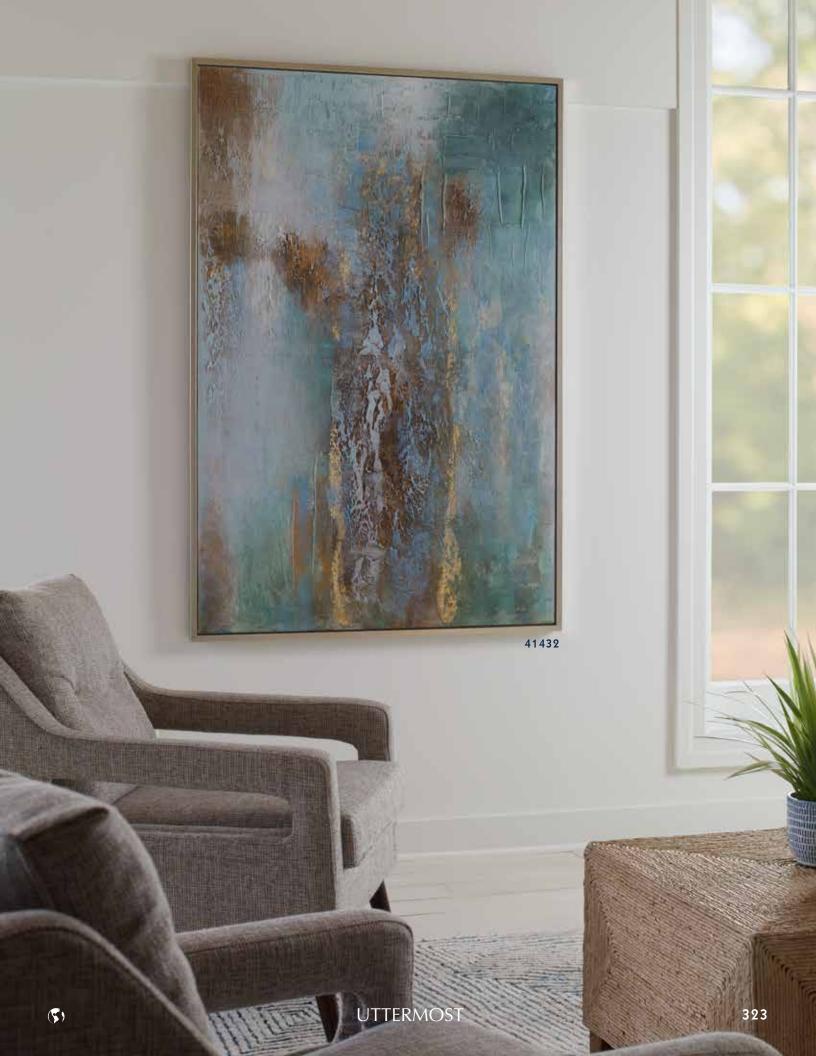

#### 41432 Rendezvous Hand Painted Canvas

42"x 62"x 2" This hand painted abstract artwork features a largely blue and green canvas accented by shades of white, terracotta, taupe and gold leaf with noticeable texture. A silver leaf gallery frame accents the piece. Due to the handcrafted nature of this artwork, each piece may have subtle differences. This piece may be hung horizontal or vertical.