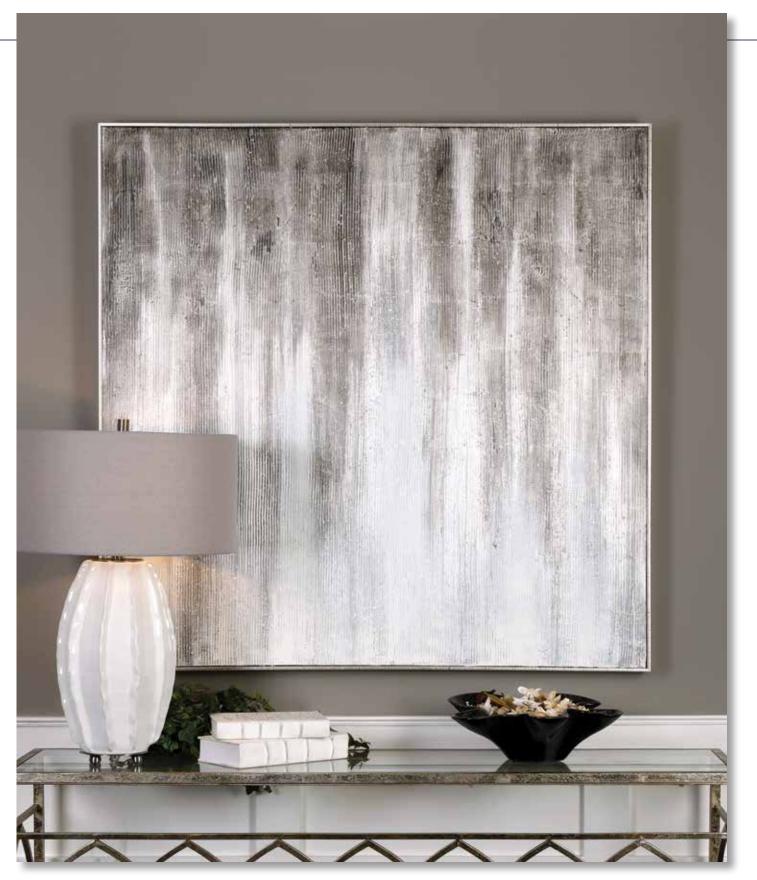

#### 31329 Dawn to Dusk Hand Painted Canvas

73"x 49"x 2" Moody shades of gray and white work together to create this abstract landscape artwork. The hand painted canvas is accented by charcoal and gold leaf tones and is paired with a gold gallery frame. Due to the handcrafted nature of this artwork, each piece may have subtle differences.