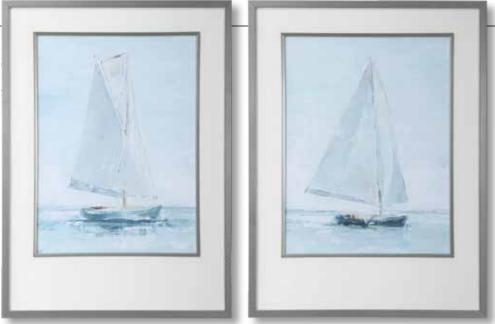

#### 33708 Seafaring Framed Prints, S/2

25"x 34"x 2" Showcasing a classic coastal style, these sail boat prints exhibit soothing blue, white, and gray tones with white matting and silver framing. The artwork is placed under glass. Artwork by Ethan Harper.