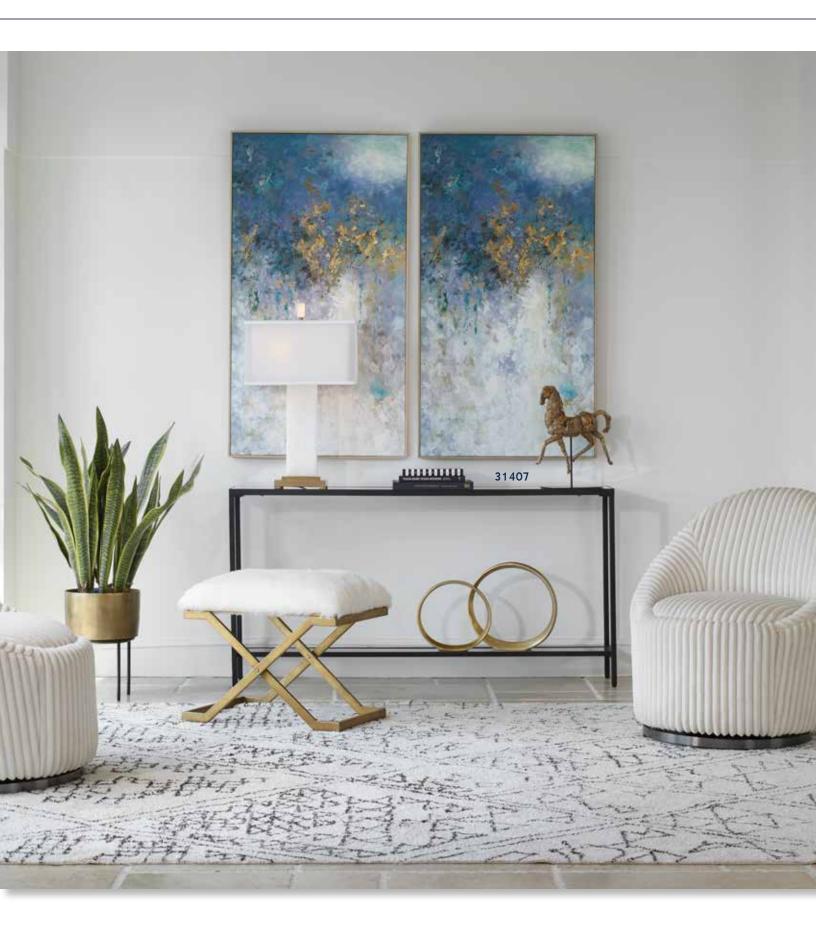

#### 33715 Celestial Framed Prints, S/2

24"x 44"x 3" Based on curated paintings found in art galleries, this framed artwork is the epitome of modern sophistication. The chocolate brown and light blue watercolor style prints are accented by dark, aged gunmetal frames with warm gray-brown panels and are placed under glass. Each piece may be hung horizontal or vertical. Artwork by Jennifer Goldberger.