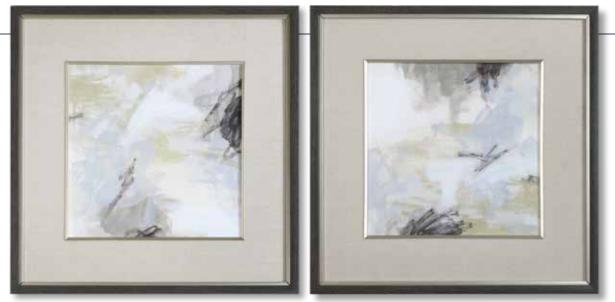

#### 33715 Celestial Framed Prints, S/2

24"x 44"x 3" Based on curated paintings found in art galleries, this framed artwork is the epitome of modern sophistication. The chocolate brown and light blue watercolor style prints are accented by dark, aged gunmetal frames with warm gray-brown panels and are placed under glass. Each piece may be hung horizontal or vertical. Artwork by Jennifer Goldberger.