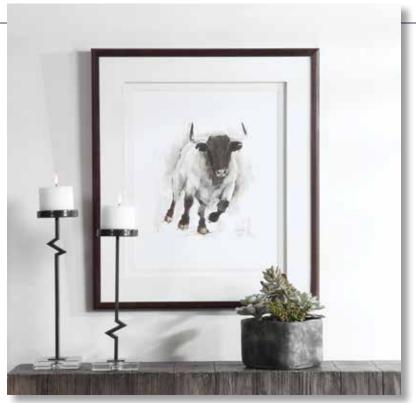

t

32"x 32"x 3" Rustic charm is added to a design with this black and white printed photograph. The transitional animal print is surrounded by a distressed wood and metal frame with corrugated style ridges. A distressed black finish and gray wash adds dimension to this piece. This print is placed under protective glass. Artwork by Ph Burchett.



**33678 Stowaway Framed Prints, S/2** 26"x 22"x 2" These fun canine sketches feature a versatile, neutral color palette. Each print is surrounded by a gray and silver patterned mat with texture detailing. Mottled silver frames with gray and black accepts are paired with

silver frames with gray and black accents are paired with champagne silver inner lips and matching fillets. Each print is placed under protective glass. Artwork by Ethan Harper.



### 41606 Rustic Bull Framed Print

28"x 32" Neutral brown, white, and gray tones are used in this modern lodge style framed print. The print is complemented by double white matting with a simple wood frame and is placed under glass. Artwork by Ethan Harper.



#### **33648 Rustic European Mounts Framed Prints, S/2** 22"x 34" These animal prints are the perfect combination of rustic elegance. The black and white prints are accented by clean, large white mats with v-groove detailing. The minimalist design is completed by a classic black wooden frame. Each print is set under protective glass. Artwork by Ethan Harper.





#### 51106 Western Skull Mount Framed Print

71"x 34"x 4" Rustic, western style radiates from this framed, monochromatic artwork. This simple, masculine design is surroun