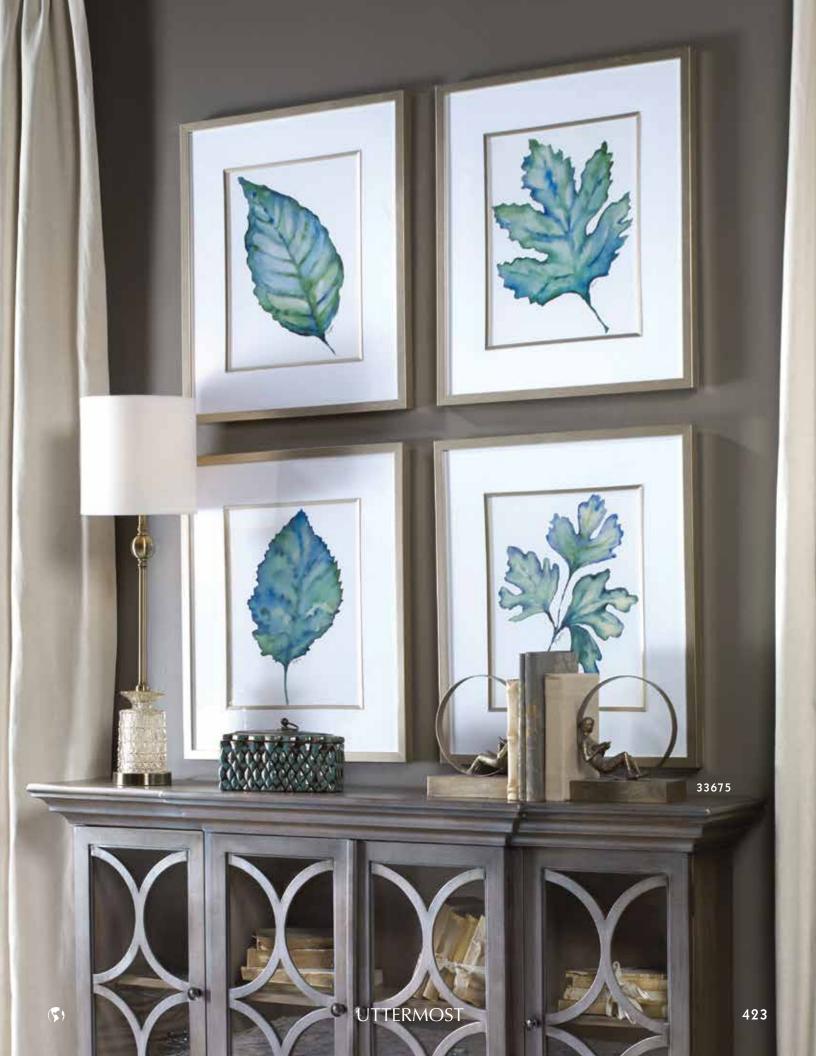

33682 Verdant Impressions Framed Prints, S/9

18" x 18" These tropical, watercolor palm leaves feature shades of sage green, yellow, and charcoal. Each print features deckled edge detailing and is placed on a charcoal mat. A thick, off-white outer mat features elegant v-groove accent. Petite, champagne silver frames complete each coastal piece. Each print is placed under protective glass. Artwork by June Erica Vess.