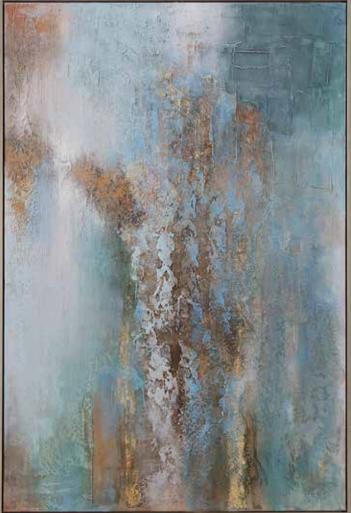

#### 41432 Rendezvous Hand Painted Canvas

42"x 62"x 2" This hand painted abstract artwork features a largely blue and green canvas accented by shades of white, terracotta, taupe and gold leaf with noticeable texture. A silver leaf gallery frame accents the piece. Due to the handcrafted nature of this artwork, each piece may have subtle differences. This piece may be hung horizontal or vertical.