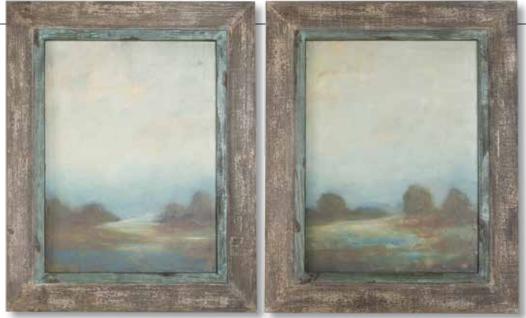

## 35351 Strength In Numbers Hand Painted Canvas

42"x 62"x 2" Complete a transitional design with this refined, hand painted landscape on canvas. This heavily textured artwork features a minimalist landscape design with shades of gray, charcoal, and beige. A warm, champagne silver gallery frame encases each canvas, which has been stretched and attached to a wooden frame. Due to the handcrafted nature of this artwork, each piece may have subtle differences.