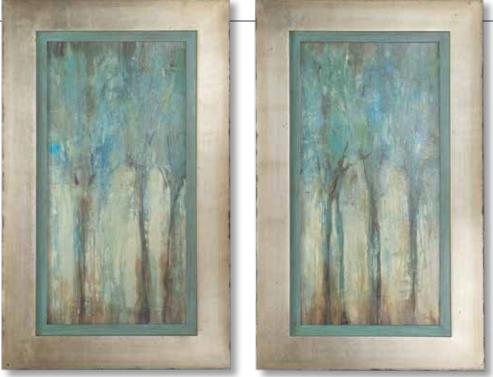

#### 33715 Celestial Framed Prints, S/2

24"x 44"x 3" Based on curated paintings found in art galleries, this framed artwork is the epitome of modern sophistication. The chocolate brown and light blue watercolor style prints are accented by dark, aged gunmetal frames with warm gray-brown panels and are placed under glass. Each piece may be hung horizontal or vertical. Artwork by Jennifer Goldberger.