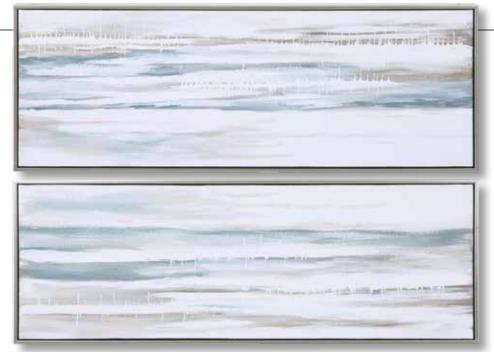

#### 35374 Ocean Swell Framed Prints, S/3

21"x 66"x 2" Reminiscent of ocean water, these metal sheets are hand painted in aqua, gray, silver and gold hues. The raw metal edge is softened by natural beige linen backing and a matte black shadowbox style frame under glass. Due to the handcrafted nature of this artwork, each piece may have subtle differences. Each piece may be hung horizontal or vertical.