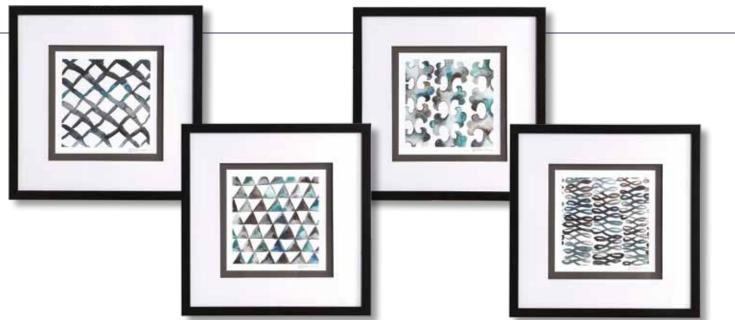

### 41598 Integral Motion Framed Prints, S/2

32"x 32"x 2" These contemporary abstract prints showcase watercolor tones of teal, royal blue, and yellow-green against a bright white background. Triple matting and spacers give this artwork added dimension. White frames with silver leaf edges complete this set. Each print is placed under protective glass. Artwork by June Erica Vess.