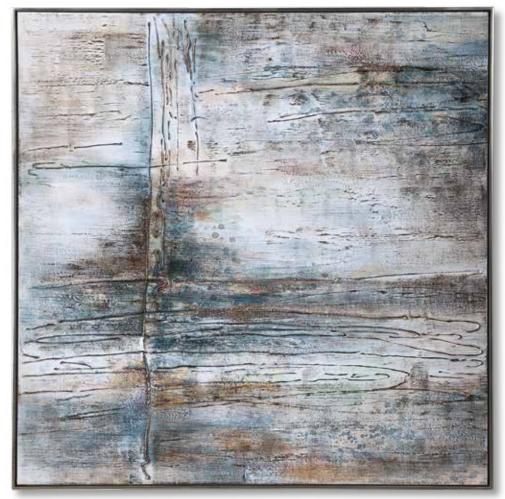

nted landscape on canvas features heavily textured accents, which create a raised, dimensional effect. Gray, gold, and silver hues form a versatile, neutral color palette. Each canvas is stretched and attached to wooden stretchers and surrounded by a petite, champagne silver leaf gallery frame. Due to the handcrafted nature of this artwork, each piece may have subtle differences.



### 41493 Intermittent Framed Prints, S/2

26"x 32"x 3" These modern, abstract prints feature strong brushstrokes in bold hues. Pops of bright blue and rust are complemented by gray and cream shades. Each print is surrounded by a medium gray leather frame with a champagne silver inner lip. Each print is placed under protective glass. These pieces may be hung horizontal or vertical. Artwork by June Erisa Vess.



### 36059 Open Seas Hand Painted Canvas

51"x 51"x 2" Hand painted on canvas, this abstract artwork showcases a heavily textured finish. Shades of teal, green, and light blue are accented by neutral gray, tan, and charcoal tones. An antiqued silver leaf gallery frame completes this piece. Due to the handcrafted nature of this artwork, each piece may have subtle differences. This piece may be hung horizontal or vertical.



### 31413 Spice Of Life Hand Painted Canvas

32"x 58"x 2" Evoking a mid-century modern style, this abstract artwork on canvas showcases a bold design with a subdued palette. Large brushstrokes are hand painted in neutral shades of white, black, bronze, and gold. The canvas is stretched and attached to wooden stretchers. A golden-bronze gallery frame with mottled brown