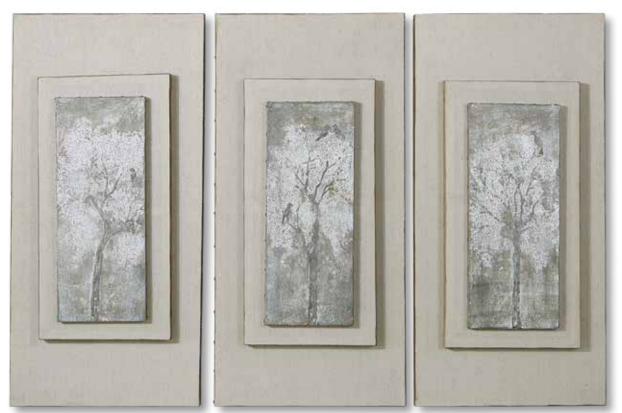

41426 Triptych Trees Hand Painted Canvases, S/3

17"x 36"x 4" Transitional in style, these hand painted canvases feature a sophisticated, 3-dimensional look. Each silver and gray landscape painting is stretched and attached to a wooden frame, then layered onto hardboards. Each layer's outer edge showcases a brown wash and refined, nail head accents. Due to the handcrafted nature of this artwork, each piece may have subtle differences.