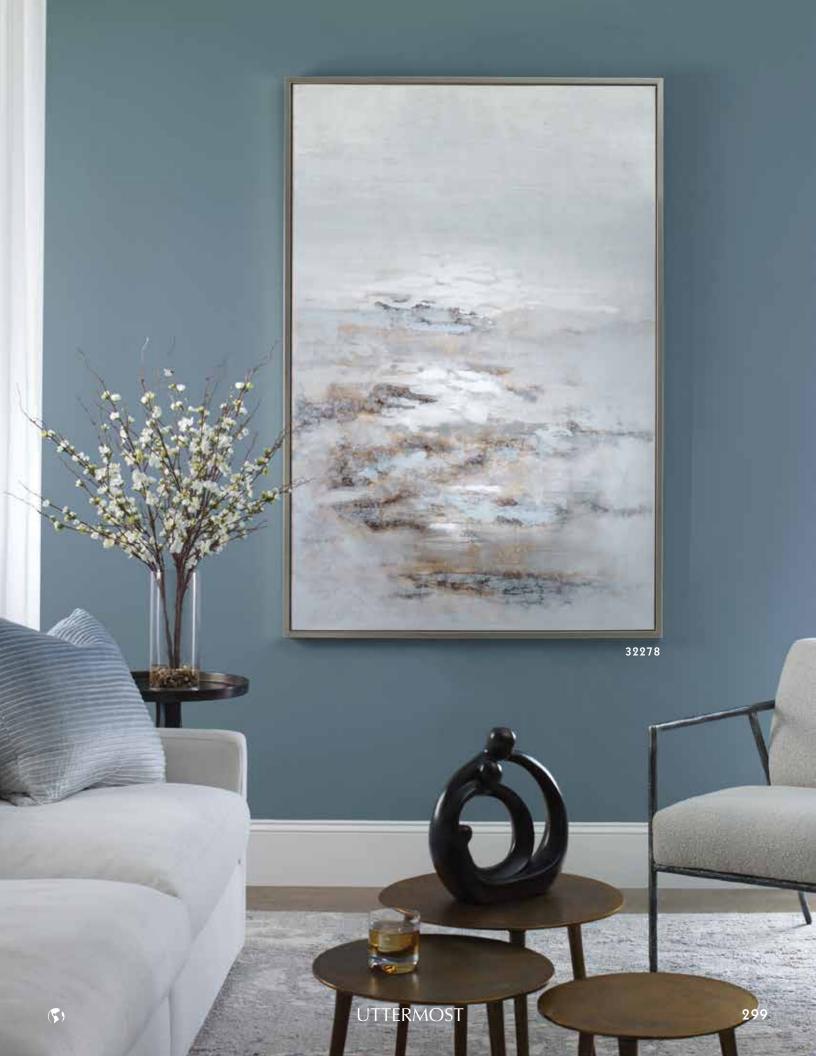

#### **32278** Open Plain Hand Painted Canvas 42"x 62"x 2" A fresh take on abstract paintings, this hand painted artwork showcases a neutral color palette with brown, taupe and white tones accented by pops of light blue. The artwork is complemented by a silver gallery frame. Due to the handcrafted nature of this artwork, each piece may have subtle differences.