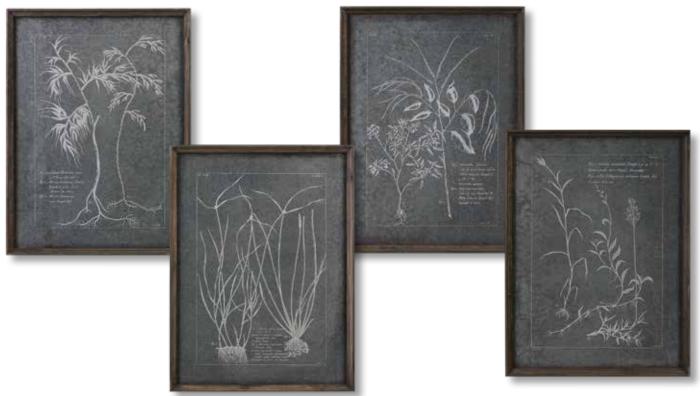

# 32537 Root Study Framed Prints, S/4

18"x 24" This uniquely printed botanical artwork exudes farmhouse style. Each image is imprinted on a sheet of tin in an eye-catching ivory shade. Each print is surrounded by a rustic, natural brown stained fir wood frame.