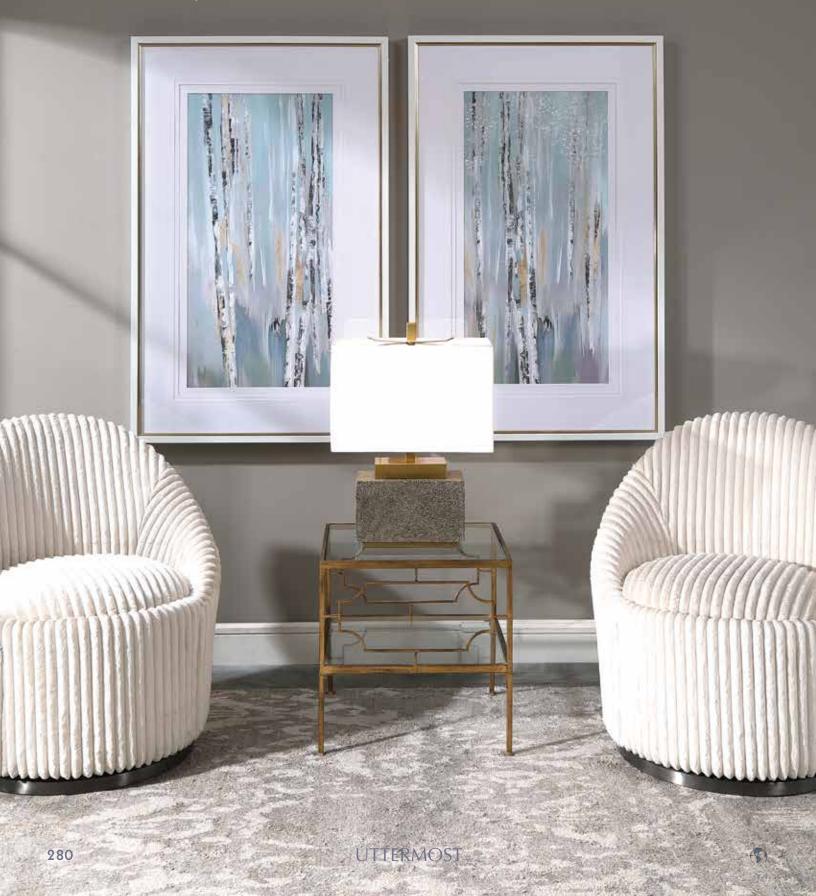

#### 33721 Pandora's Forest Framed Prints, S/2

31"x 49"x 2" Inspired by a woodland scene, these birch tree prints are a colorful and sophisticated accent. Each print is awash in shades of light blue, plum, gold, and white with elegant triple white matting under glass. The artwork is complemented by a white frame and brushed gold inner liner. Artwork by Lera.