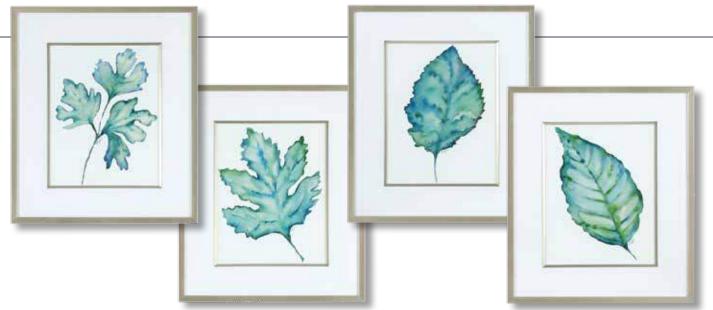

33682 Verdant Impressions Framed Prints, S/9

18" x 18" These tropical, watercolor palm leaves feature shades of sage green, yellow, and charcoal. Each print features deckled edge detailing and is placed on a charcoal mat. A thick, off-white outer mat features elegant v-groove accent. Petite, champagne silver frames complete each coastal piece. Each print is placed under protective glass. Artwork by June Erica Vess.