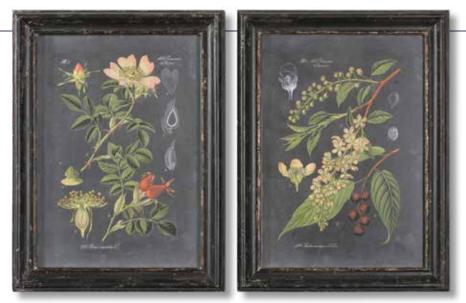

ch piece may have subtle differences.



# 33627 Spring Soldiers Framed Prints, S/6

15"x 15" Traditional in design, these bird prints add a touch of masculine style to a space. Each print is raised above the backboard, creating a 3-dimensional effect. Each frame has a dark brown finish with gold undertones and an inner lip in distressed gold with a brown wash. Each print is placed under protective glass.



### 41569 Custom Postage Leaves Framed Print

40"x 46" Simple, yet sophisticated in design, this floral artwork creates a statement in any space. The gold foil art print showcases bold colors in a glamorous, contemporary style. An 8" wide smooth, flat profile frame finished in gold leaf completes this print. This print is placed under protective glass. Artwork by Jennifer Goldberger.



# 56053 Midnight Botanicals Framed Prints, S/2

25"x 33"x 2" Transitional in style, these colorful, botanical prints evoke traditional scientific texts. Shades of peach, sage green, and red pop against the aged black background. Distressed wooden frames with a black finish, gray and taupe accents, and a heavy taupe glaze surround each piece of art. The inner lips have a golden-bronze leaf base with heavy black, brown, taupe, and gray distressed details. Each print is placed under protective glass. Artwork by Vision Studio.



#### 50791 Hanging Wine Oil Reproduction

53"x 39"x 2" Traditional, Tuscan flair emanates from this hanging, oil reproduction collage. Each piece of artwork features a hand applied brushstroke finish and is surrounded by rich, hand forged iron scroll work in a brown