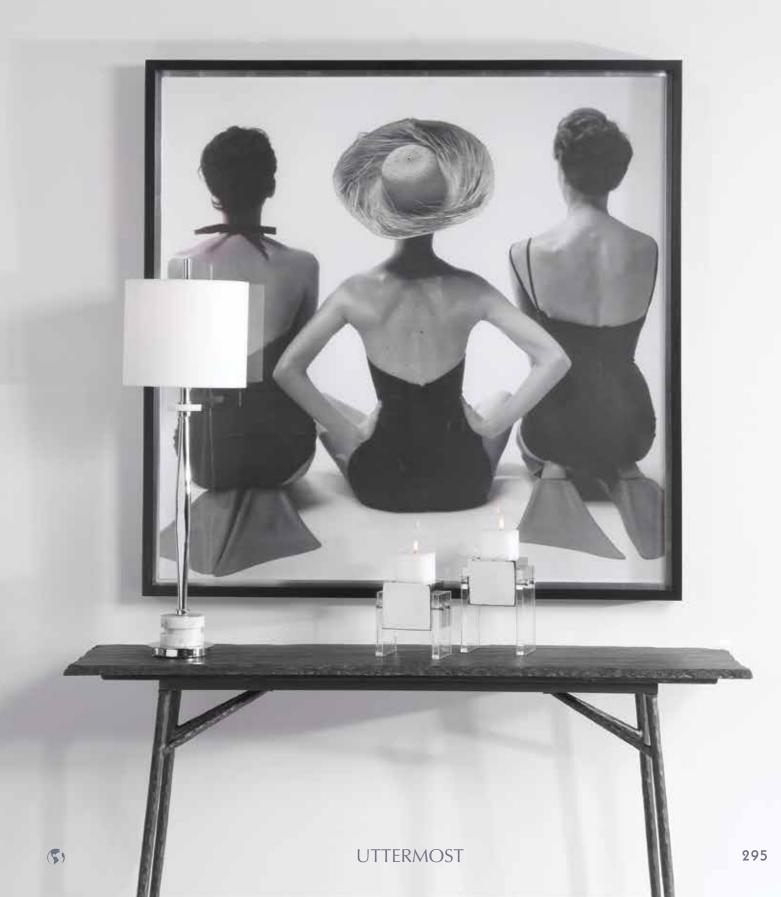

ory with a rustic gray frame accented by heavy distressing and a bronze inner lip. Each print is placed under protective glass. Artwork by Tim O'Toole.



#### 41586 Birds On The Shore Framed Prints, S/2

29"x 45"x 2" Traditional, coastal style emanates from these sea bird prints. Shades of green, off-white, red-brown, gold, and tan are showcased on an off-white background. Each frame features a masculine, charcoal grass cloth surround and silver leaf inner lips. Each print is placed under protective glass.

#### 41604 Ladies' Swimwear, 1959 Framed Print

51"x 51"x 3" Make a statement with this fun twist on classic black and white photography. The vintage inspired print is paired with a matte black frame and silver inner liner and is placed under glass. Artwork by The Chelsea Collection.







**41434 Glimmering Agate Framed Prints, S/2** 20"x 44"x 2" Inspired by natural gemstones, these metal sheets are hand painted in blue, turquoise, white and gold leaf. The raw metal edge is softened by oatmeal linen backing and a black shadowbox style frame under glass. Due to the handcrafted nature of this artwork, each piece may have subtle differences.



41429 Sea Living Framed Prints, S/8

12"x 12" A clean and contemporary version of classic coastal artwork, this set of eight showcases a variety of sea life back painted on glass in black with a pearlescent white background. A slim satin black frame completes each piece.





#### 36114 Neutral Landscape Framed Prints, S/2

30"x 26"x 2" These abstract watercolors add transitional style to a space. Each piece features light gray, c