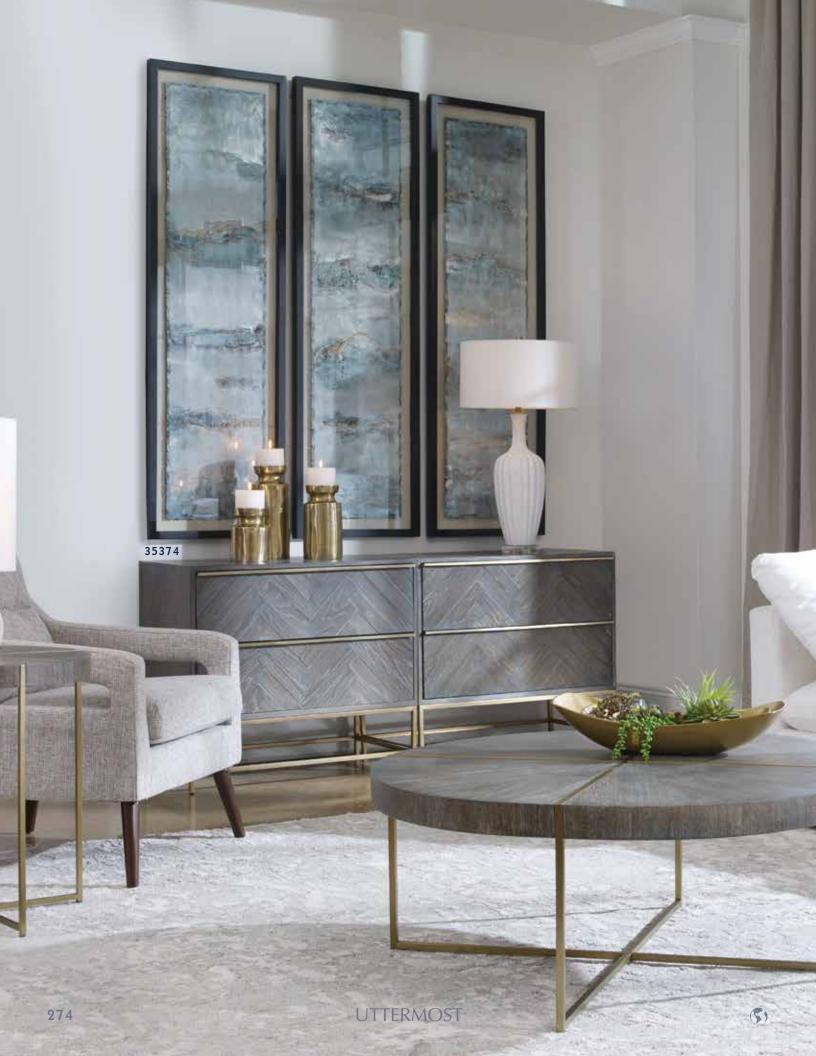

#### 35374 Ocean Swell Framed Prints, S/3

21"x 66"x 2" Reminiscent of ocean water, these metal sheets are hand painted in aqua, gray, silver and gold hues. The raw metal edge is softened by natural beige linen backing and a matte black shadowbox style frame under glass. Due to the handcrafted nature of this artwork, each piece may have subtle differences. Each piece may be hung horizontal or vertical.