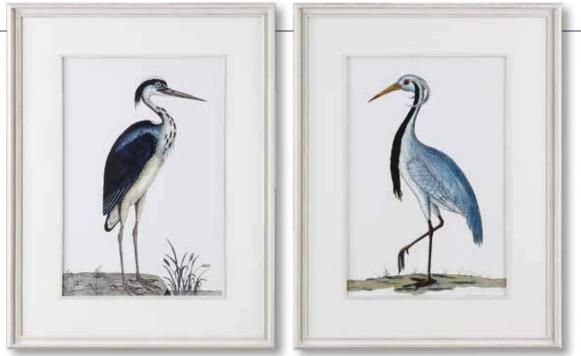

#### 33668 Shore Birds Framed Prints, S/2

33"x 43"x 2" Add a dash of wayfaring style to a design with this coastal artwork. Adding a light and airy feel to a space, each bird print is accented by a clean, white mat and is surrounded by distressed, whitewashed wooden frames and matching fillets. Each print is placed under protective glass.