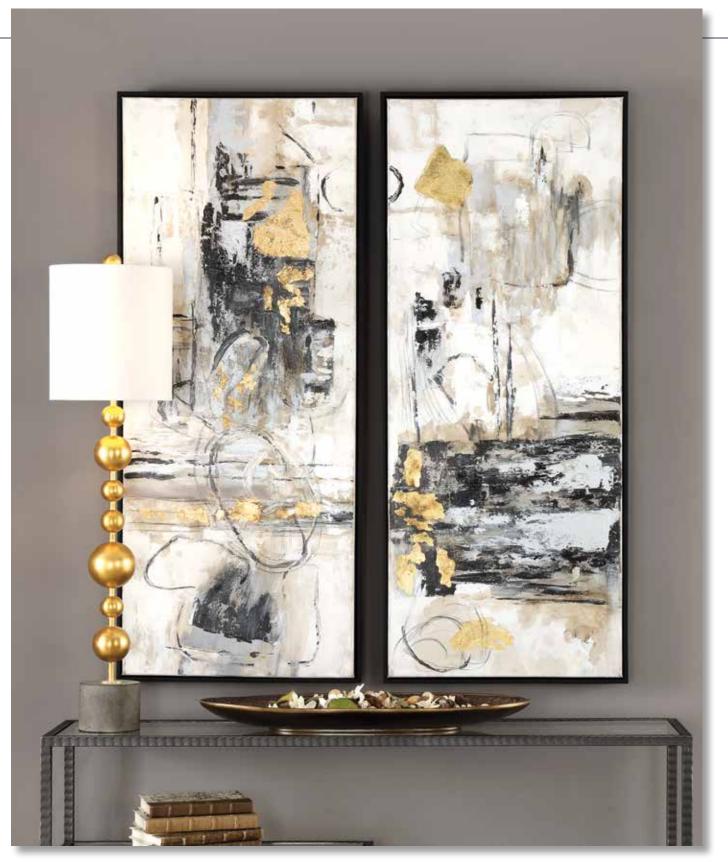

#### 31329 Dawn to Dusk Hand Painted Canvas

73"x 49"x 2" Moody shades of gray and white work together to create this abstract landscape artwork. The hand painted canvas is accented by charcoal and gold leaf tones and is paired with a gold gallery frame. Due to the handcrafted nature of this artwork, each piece may have subtle differences.