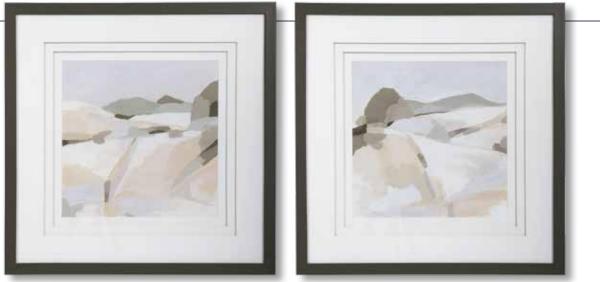

under protective glass.

#### 41390 Windblown Oil Reproduction

47"x 47"x 2" Make a statement in any space with this oversized, contemporary oil reproduction. The landscape scene showcases muted green, brown, and beige hues in a hand applied, dabbed finish. A large, champagne silver leaf frame with a light brown glaze completes this artwork. Artwork by Liz Jardine.

(5)

16

#### **35369 Rustic Patina Grande Framed Print** 40"x 60"x 2" Hand painted on a metal sheet, this

40"x 60"x 2" Hand painted on a metal sheet, this contemporary artwork features shades of silver and gold leaf, dark brown, and green. Each piece is placed under glass in a black shadow box style frame against a beige background. Due to the handcrafted nature of this artwork, each piece may have subtle differences.

(\$)



#### 41618 Western Landscape Framed Prints, S/2

30"x 30"x 2" A modern interpretation of the Rocky Mountains, these framed prints showcase an array of neutral shades including taupe, brown, light gray, and white. Each print is accented by triple white matting with spacers and a sleek slate gray frame under glass. Artwork by June Erica Vess.



#### 51301 Valley Of Light Hand Painted Canvas

73"x 49"x 2" Rich earth tone colors combined with brilliant blue shades are used to create this hand painted landscape on canvas. This masculine piece features a light texture detailing that brings added dimension. The canvas is stretched and attached to wooden stretchers. A slim, black satin gallery frame completes the artwork. Due to the handcrafted nature of this artwork, each piece may have subtle