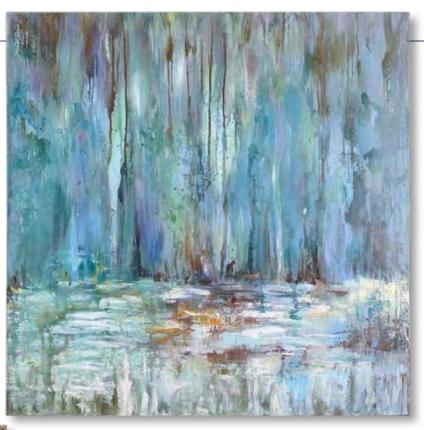

### 31407 Floating Hand Painted Canvas

29"x 53"x 2" Contemporary in design, this hand painted abstract on canvas utilizes bold hues to make a statement. Shades of blue, gold, bronze, and white add a glamorous edge to this artwork. Each canvas is stretched and attached to a wooden frame and is surrounded by a petite, gold leaf gallery frame. Due to the handcrafted nature of this artwork, each piece may have subtle differences.