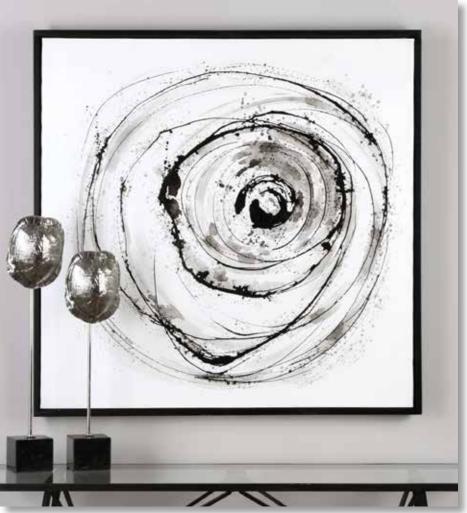

# **41419 Tangled Threads Framed Prints, S/4** 24"x 28"x 2" Displaying perfect contemporary abstraction, this set of artwork pairs neutral color tones with expressive lines and bold details. The ebony, taupe, and gray strokes create a modern, yet timeless feel. Each print is accented by layered black and white matting with a satin black frame under glass. Artwork by June Erica Vess.