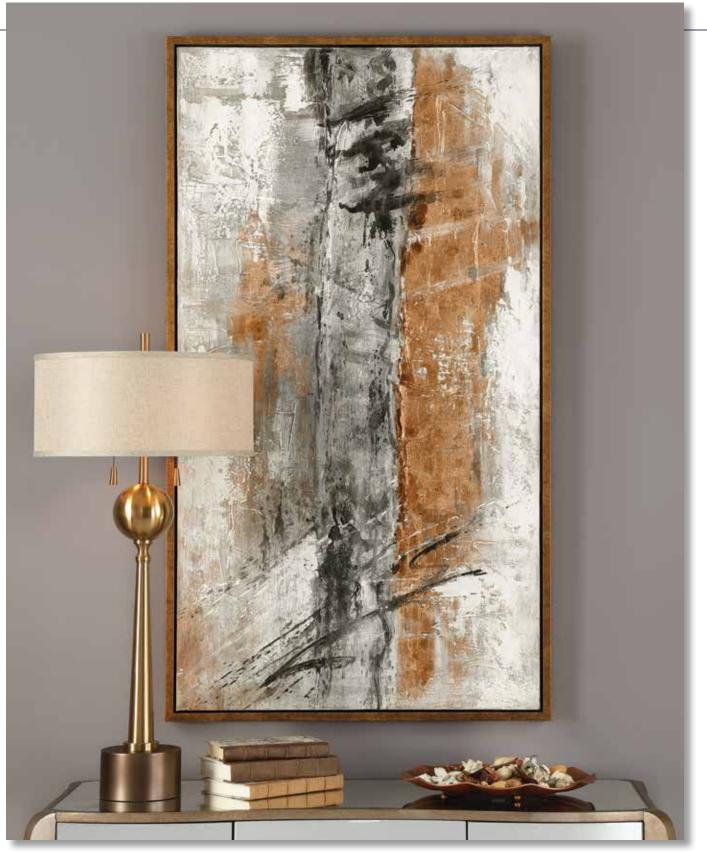

### 31413 Spice Of Life Hand Painted Canvas

32"x 58"x 2" Evoking a mid-century modern style, this abstract artwork on canvas showcases a bold design with a subdued palette. Large brushstrokes are hand painted in neutral shades of white, black, bronze, and gold. The canvas is stretched and attached to wooden stretchers. A golden-bronze gallery frame with mottled brown and black accents complete this piece. Due to the handcrafted nature of this artwork, each piece may have subtle differences. This piece may be hung horizontal or vertical.