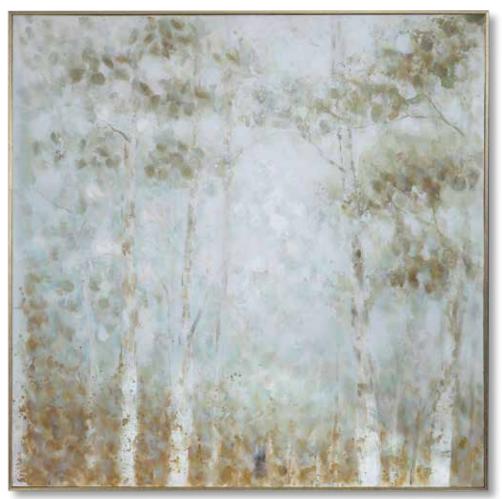

41426 Triptych Trees Hand Painted Canvases, S/3

17"x 36"x 4" Transitional in style, these hand painted canvases feature a sophisticated, 3-dimensional look. Each silver and gray landscape painting is stretched and attached to a wooden frame, then layered onto hardboards. Each layer's outer edge showcases a brown wash and refined, nail head accents. Due to the handcrafted nature of this artwork, each piece may have subtle differences.