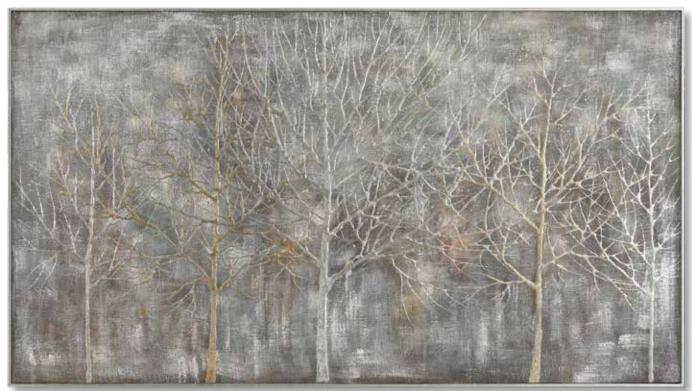

ed on parchment, this elegant watercolor artwork exhibits dark gray-blue, charcoal, and light taupe tones with dimensional gold leaf embellishment. The hand torn edges are accented by a beige linen background and a light gold finished shadow box frame under glass. May be hung horizontal or vertical.

1 10 10



### 35348 Walk In The Meadow Hand Painted Canvas

61"x 41"x 2" Reminiscent of a snowy lake, this hand painted landscape on canvas presents cool tones in a subdued palette. Icy blue, light gray, and charcoal shades are accented by bright, silver leaf dabbed brushstrokes. This canvas is stretched and attached to wooden stretching bars. A petite, silver leaf frame complements this contemporary art. Due to the handcrafted nature of this artwork, each piece may have subtle differences.



### 31409 Parkview Hand Painted Canvas

73"x 41"x 2" Contemporary in design, this hand painted landscape on canvas features heavily textured accents, which create a raised, dimensional effect. Gray, gold, and silver hues form a versatile, neutral color palette. Each canvas is stretched and attached to wooden stretchers and surrounded by a petite, champagne silver leaf gallery frame. Due to the handcrafted nature of this artwork, each piece may have subtle differences.



### 41493 Intermittent Framed Prints, S/2

26"x 32"x 3" These modern, abstract prints feature strong brushstrokes in bold hues. Pops of bright blue and rust are complemented by gray and cream shades. Each print is surrounded by a medium gray leather frame with a champagne silver inner lip. Each print is placed under prot