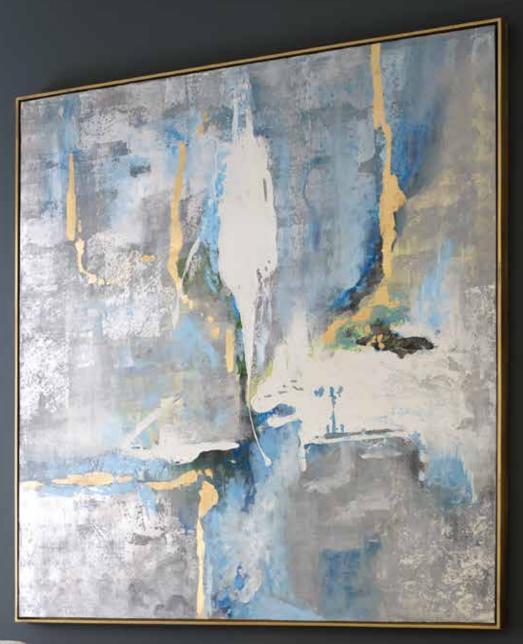

**51307** Road Less Traveled Hand Painted Canvas 51"x 51"x 2" Hand painted abstract on canvas exhibits light gray and blue tones with gold leaf accents and an antique gold leaf gallery frame. Due to the handcrafted nature of this artwork, each piece may have subtle differences.