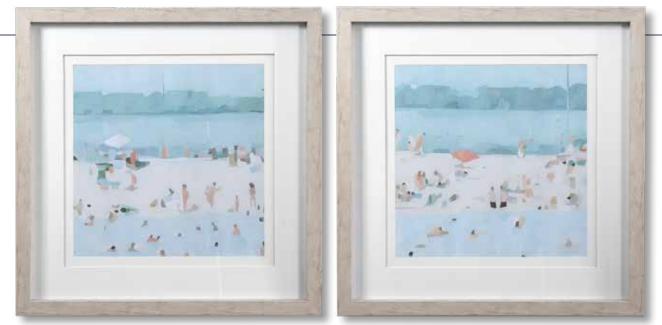

#### 33695 Sea Glass Sandbar Framed Prints, S/2

31"x 31"x 2" These printed beach scenes include varying shades of blue, teal, and beige with pops of peach and charcoal. A light driftwood finished frame and double white mats complement the coastal style. Each print is placed under protective glass. Artwork by Emma Scarvey.