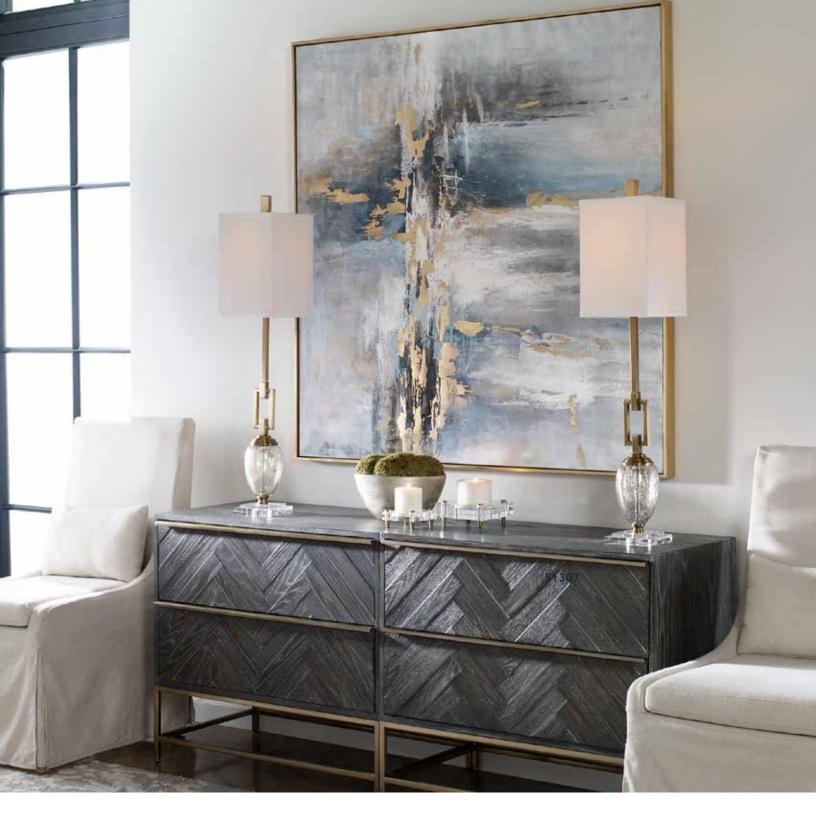

**51307** Road Less Traveled Hand Painted Canvas 51"x 51"x 2" Hand painted abstract on canvas exhibits light gray and blue tones with gold leaf accents and an antique gold leaf gallery frame. Due to the handcrafted nature of this artwork, each piece may have subtle differences.