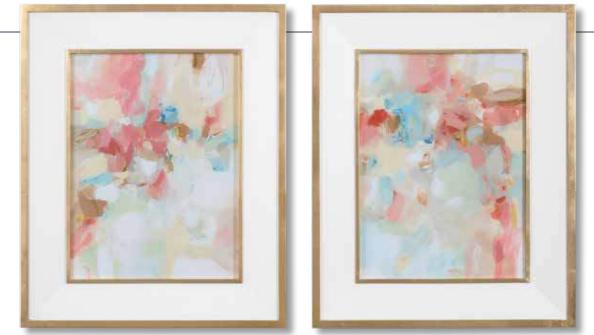

| Item           | Description Page                                                    |
|----------------|---------------------------------------------------------------------|
| 41435          | Wild Framed Print                                                   |
| 41493          | Intermittent                                                        |
|                | Framed Prints, S/2 337                                              |
| 41514          | Tall Leaves<br>Framed Prints, S/2414                                |
| 41554          | Feathered Beauty                                                    |
| 71557          | Framed Prints, S/4 309                                              |
| 41557          | A Touch of Blush and Rosewood                                       |
|                | Fences Framed Prints, S/2 350                                       |
| 41558          | Indigo Florals<br>Framed Prints, S/2                                |
| 41569          | Custom Postage Leaves                                               |
| 11505          | Framed Print                                                        |
| 41583          | Framed Print                                                        |
| 41586          | Birds On The Shore                                                  |
| 41591          | Framed Prints, S/2                                                  |
| 41591          | Panoramic Seascape                                                  |
| 11551          | Framed Prints, S/2                                                  |
| 41597          | Essence Framed Print413                                             |
| 41598          | Integral Motion                                                     |
| 41604          | Framed Prints, S/2 306<br>Ladies' Swimwear, 1959                    |
| 41004          | Framed Print                                                        |
| 41606          | Rustic Bull Framed Print 402                                        |
| 41607          | Feminine Sketch                                                     |
|                | Framed Prints, S/2                                                  |
| 41608          | Pink Pebbles I Framed Print 348<br>Pink Pebbles II Framed Print 348 |
| 41609<br>41612 | Dream Leaves                                                        |
| 11012          | Framed Prints, S/2                                                  |
| 41613          | Gilded Whimsy                                                       |
| 41614          | Framed Prints, S/2 324                                              |
| 41614          | Equestrian Watercolor<br>Framed Prints, S/2 400                     |
| 41615          | Meadow View                                                         |
|                | Framed Prints, S/2 421                                              |
| 41616          | Winter Crop Framed Print 283                                        |
| 41617          | Farmhouse Florals<br>Framed Prints, S/9 375                         |
| 41618          | Western Landscape                                                   |
|                | Framed Prints, S/2410                                               |
| 41619          | Fresh Flowers                                                       |
| 41601          | Framed Prints, S/2                                                  |
| 41621<br>41622 | Surf and Sand Framed Print 272<br>Circlet Framed Prints, S/2 272    |
| 41622          |                                                                     |
| 41625          | Pathos Framed Print 330, 331                                        |
|                | Ethos Framed Print 331                                              |
| 41627          | Bird's-eye View<br>Framed Print                                     |
| 41907          | Muted Silhouette                                                    |
| 11507          | Hand Painted Canvas                                                 |
| 41908          | Cotton Florals                                                      |
|                | Hand Painted Canvas                                                 |
| 41914          | Strait and Narrow                                                   |
| 41918          | Hand Painted Canvas                                                 |
| 42511          | Outside The Window                                                  |
|                | Hand Painted Canvas 286                                             |
| 42518          | Fruit Trees                                                         |
| 42520          | Hand Painted Canvas 358<br>The Wall                                 |
| 42920          | Hand Painted Canvas                                                 |
| 45097          | Organic Portrait                                                    |
|                | Framed Prints, S/2                                                  |
| 45098          | Gold Rondure                                                        |
| 45099          | Framed Prints, S/2                                                  |
| 40099          | Framed Prints, S/2 316, 317                                         |
| 50791          | Hanging Wine                                                        |
|                |                                                                     |