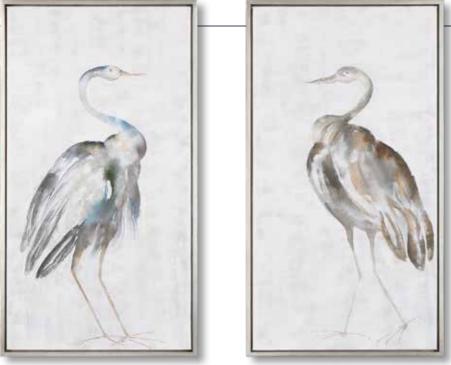

er glass. Artwork by Lisa Bramma.





# 21"x 35"x 2" Inspired by a quaint fishing town in New England, these prints add the perfect amount of coastal confidence to your design. Peaceful blue, gray, and white tones enable the artwork to be easily placed and each is accented by a cool, brushed silver profile frame and is placed under glass. Artwork by Ethan Harper.





34366 Shades Of Gray Hand Painted Canvases, S/4 33"x 33"x 2" Hand painted on canvas, this artwork presents modern, contemporary style. Moody shades of slate blue and gray give these pieces a peaceful, yet expressive quality. A petite, antiqued silver leaf frame with a satin finish and a black inner lip complete each piece. Due to the handcrafted nature of this artwork, each piece may have subtle differences.

### UTTERMOST



35353 Summer Birds Hand Painted Canvases, S/2

26"x 47"x 2" Showcasing a classic, coastal design, these hand painted canvases seamlessly blend into any transitional design. This artwork utilizes an understated color palette in a watercolor style for added definition. A champagne silver gallery frame completes each canvas, which has been stretched and attached to a wooden frame. Due to the handcrafted nature of this artwork, each piece may have subtle differences.



#### 31329 Dawn to Dusk Hand Painted Canvas

73"x 49"x 2" Moody shades of gray and white work together to create this abstract landscape artwork. The hand painted canvas is accented by charcoal and gold leaf tones and is paired with a gold gallery frame. Due to the handcrafted nature of this artwork, each piece may have subtl