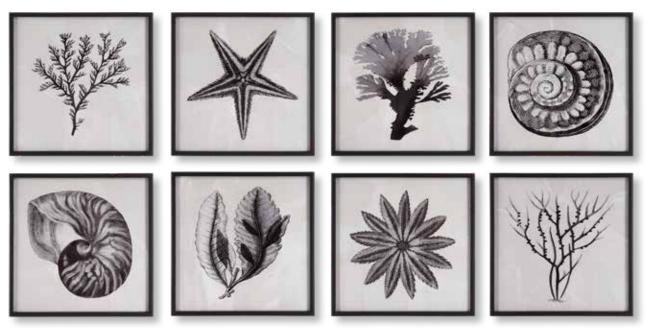

41429 Sea Living Framed Prints, S/8

12"x 12" A clean and contemporary version of classic coastal artwork, this set of eight showcases a variety of sea life back painted on glass in black with a pearlescent white background. A slim satin black frame completes each piece.