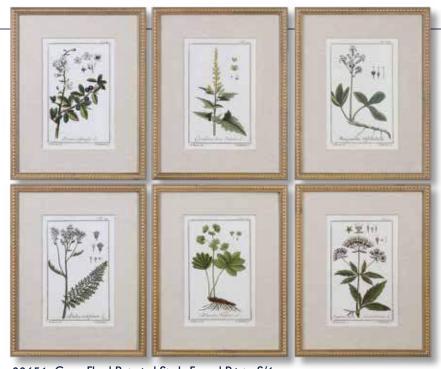

**33651 Green Floral Botanical Study Framed Prints, S/6** 18"x 23"x 2" Traditional in style, these classic botanical prints bring a timeless elegance to a space. Each print is accented by a textured, linen mat. A distressed wooden frame finished in gold leaf and accented with gold beads completes each piece of artwork. Each print is placed under protective glass.