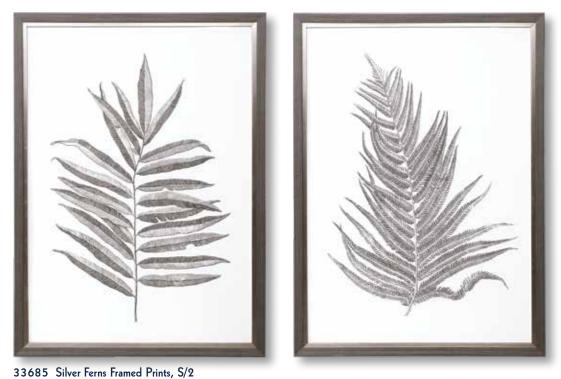

our unique species in shades of black, yellow, and orange. Each print is accented by classic white matting with a slim black fillet and matching frame, all under glass.



**41430** Bloom Framed Prints, S/4 16"x 20" Simple yet elegant, this artwork makes a beautiful statement with a classic black and white palette. Each modern floral sketch is executed on back painted white glass with a slim black frame.





# **41419 Tangled Threads Framed Prints, S/4** 24"x 28"x 2" Displaying perfect contemporary abstraction, this set of artwork pairs neutral color tones with expressive lines and bold details. The ebony, taupe, and gray strokes create a modern, yet timeless feel. Each print is accented by layered black and white matting with a satin black frame under glass. Artwork by June Erica Vess.



29"x 39"x 2" These traditional, botanical prints adopt a modern edge with a striking monochromatic color scheme. Each print is surrounded by an aged black and gray ribbed frame with a complementary champagne silver inner lip. Each image is set on an off-white background and is placed under protective glass.





#### 33624 Fashion Sketchbook Framed Prints, S/4

16"x 40"x 2" Add a timeless elegance to any space with these classic black and white prints modeling fashionable attire for the sophisticated lady. A champagne silver leaf frame surrounds the artwork and is accented by a distressed black inner lip with a gray wash. Each print is placed under protective glass. Artwork by Ann Tavoletti.



28"x 28" With a simple yet eye-catching design, these black and white prints are complemented