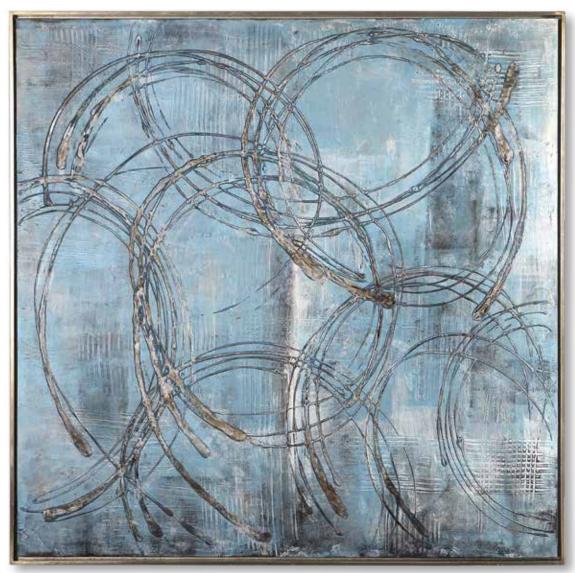

#### 35360 Interlock Hand Painted Canvas

46"x 46"x 2" Hand painted in a modern, denim blue shade, this abstract on canvas exudes a mid-century style. The geometric design is heavily textured with walnut, charcoal, and silver accents. Due to the handcrafted nature of this artwork, each piece may have subtle differences. This piece may be hung horizontal or vertical.