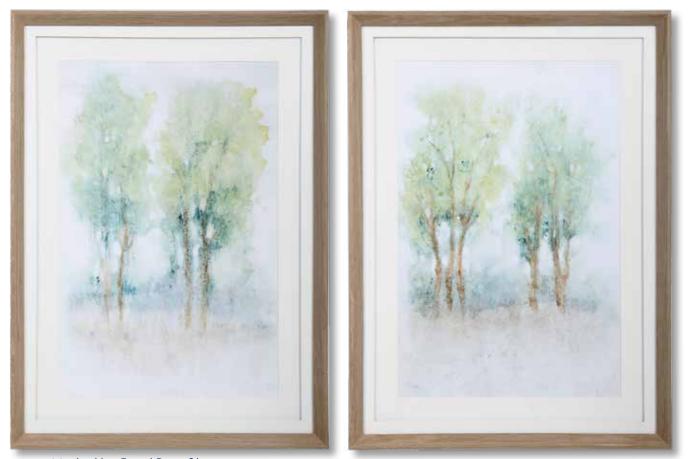

41426 Triptych Trees Hand Painted Canvases, S/3

17"x 36"x 4" Transitional in style, these hand painted canvases feature a sophisticated, 3-dimensional look. Each silver and gray landscape painting is stretched and attached to a wooden frame, then layered onto hardboards. Each layer's outer edge showcases a brown wash and refined, nail head accents. Due to the handcrafted nature of this artwork, each piece may have subtle differences.