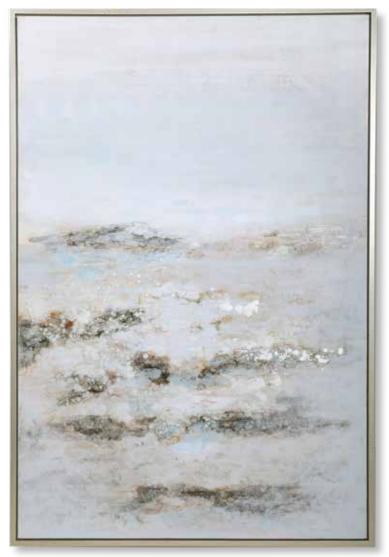

#### **32278** Open Plain Hand Painted Canvas 42"x 62"x 2" A fresh take on abstract paintings, this hand painted artwork showcases a neutral color palette with brown, taupe and white tones accented by pops of light blue. The artwork is complemented by a silver gallery frame. Due to the handcrafted nature of this artwork, each piece may have subtle differences.