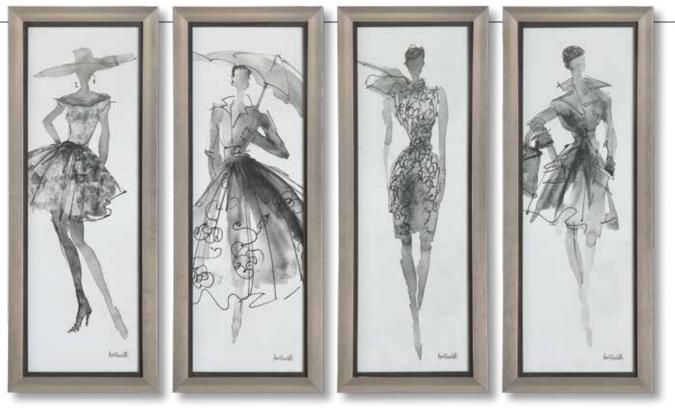

#### 33624 Fashion Sketchbook Framed Prints, S/4

16"x 40"x 2" Add a timeless elegance to any space with these classic black and white prints modeling fashionable attire for the sophisticated lady. A champagne silver leaf frame surrounds the artwork and is accented by a distressed black inner lip with a gray wash. Each print is placed under protective glass. Artwork by Ann Tavoletti.