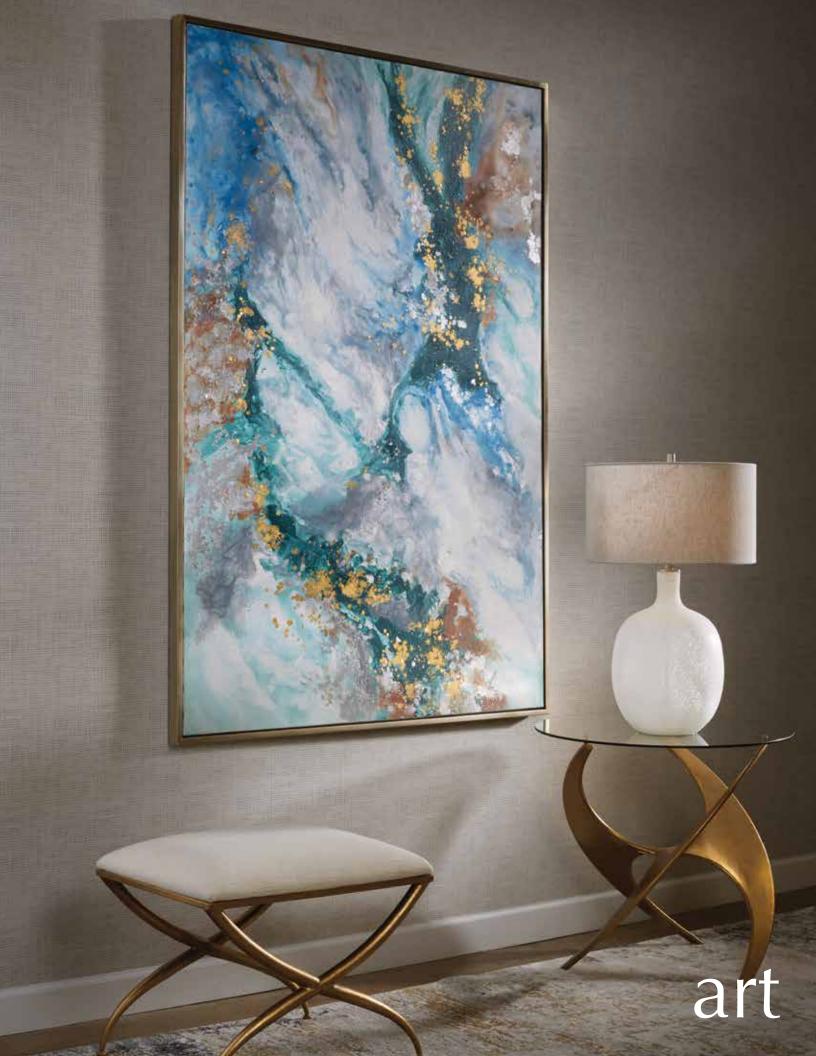

#### 31329 Dawn to Dusk Hand Painted Canvas

73"x 49"x 2" Moody shades of gray and white work together to create this abstract landscape artwork. The hand painted canvas is accented by charcoal and gold leaf tones and is paired with a gold gallery frame. Due to the handcrafted nature of this artwork, each piece may have subtle differences.