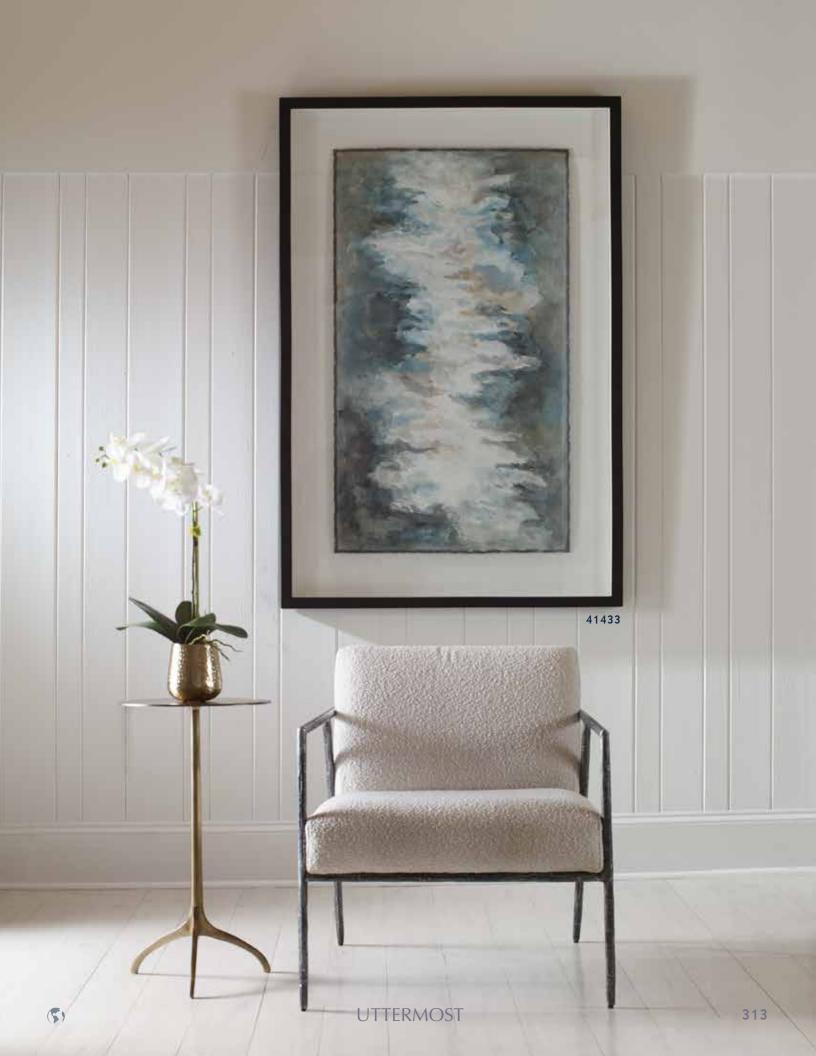

### 41433 Lakeside Grande Framed Print

40"x 60"x 2" Hand painted on a metal sheet, this contemporary artwork features shades of silver leaf, blue-green and white. Each piece is placed under glass in a black shadow box style frame against a white background. Due to the handcrafted nature of this artwork, each piece may have subtle differences.