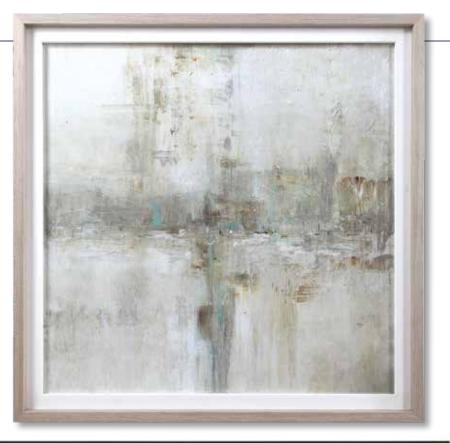

#### 36114 Neutral Landscape Framed Prints, S/2

30"x 26"x 2" These abstract watercolors add transitional style to a space. Each piece features light gray, charcoal, and white hues on deckled parchment, set against an oatmeal linen background. Each original watercolor is placed in a champagne silver shadowbox frame under protective glass. This artwork may be hung horizontal or vertical.