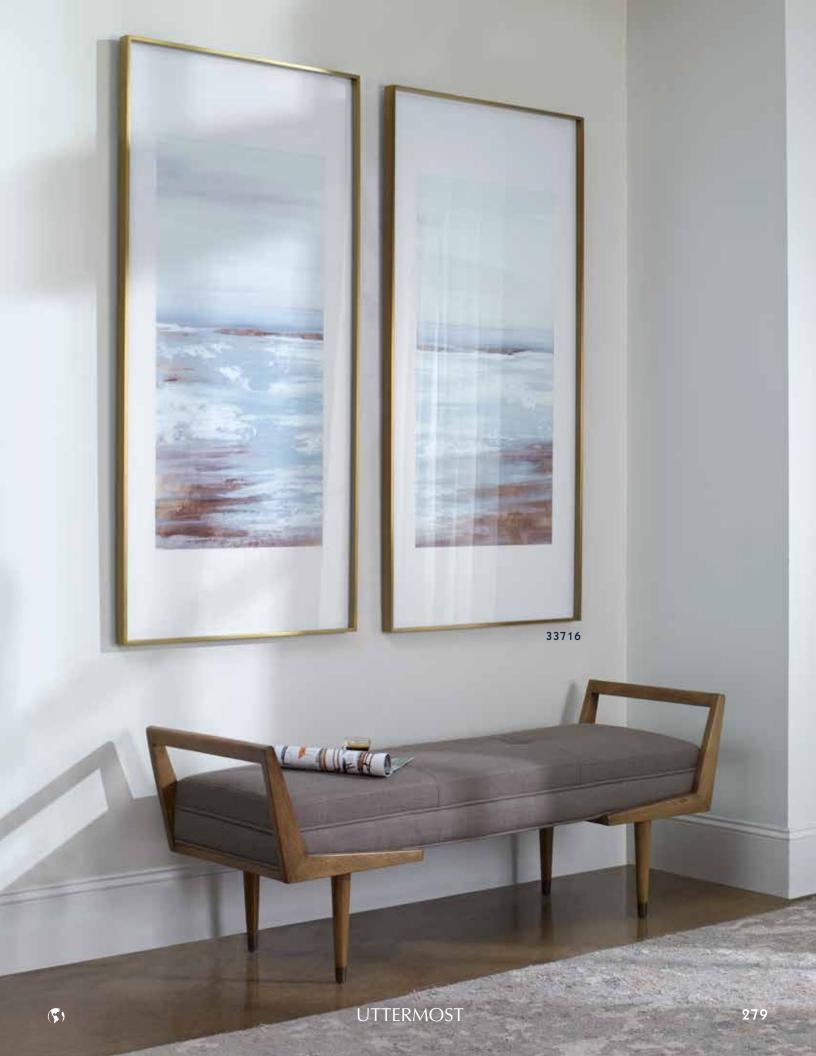

#### 33716 Coastline Framed Prints, S/2

28"x 58"x 2" These refined coastal prints are an abstract take on a waterfront scene. Light blue and gray tones are highlighted by rust brown and gold accents. Each image is placed under glass with a brushed gold frame and large white mat. Artwork by Eva Watts.