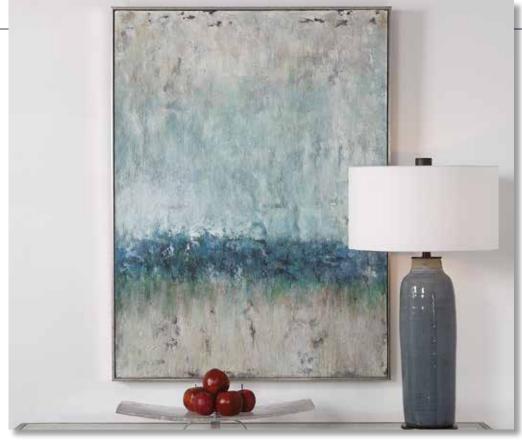

#### 35347 Tides Edge Hand Painted Canvas

71"x 21"x 2" Hand painted on canvas, this abstract artwork transcends multiple design styles. A versatile color palette of light gray, cream, and icy blue is complemented by silver leaf accents. The canvas is stretched and applied to wooden stretchers before being encased by a silver leaf gallery frame. Due to the handcrafted nature of this artwork, each piece may have subtle differences.