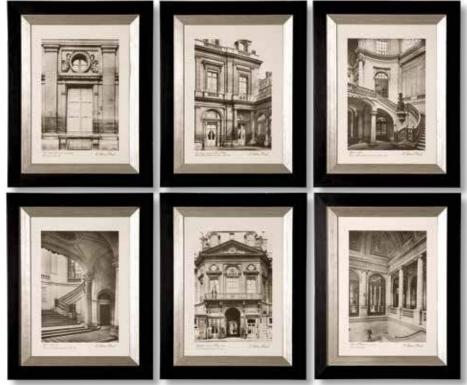

"x 41"x 2" Hand painted on canvas, this abstract art has large, lightly textured brushstrokes. Shades of charcoal, gray, gold, and silver make this neutral painting easy to use in a space. A gold leaf gallery frame completes this whimsical piece. Due to the handcrafted nature of this artwork, each piece may have subtle differences. This piece may be hung horizontal or vertical.







60"x 42"x 2" Showcasing an abstract motif, this modern, hand painted canvas emanates bold elegance. A minimal color palette includes white, charcoal, and metallic gold shades and features high gloss accents. The frameless canvas is stretched and attached to wooden stretchers. Due to the handcrafted nature of this artwork, each piece may have subtle differences. This piece may be hung horizontal or vertical.



#### 33430 Paris Scene Framed Prints, S/6

19"x 24" Satisfy any world traveler's style with these classic, European architecture prints. Printed in a monochromatic color scheme, each piece of art is surrounded by a wooden frame with a black finish and an inner lip with a glazed champagne silver finish. Each print is set under protective glass.



#### 34374 Cracked Sidewalk Hand Painted Canvas

61"x 21"x 2" This modern, abstract artwork on canvas complements any industrial design. A lightly textured silver background is accented with heavily concentrated gold leaf, sea foam green, black, and brown hues centered in the middle of this hand painted piece. An antiqued silver gallery frame surrounds the artwork. Due to the handcrafted nature of this artwork, each piece may have subtle differe