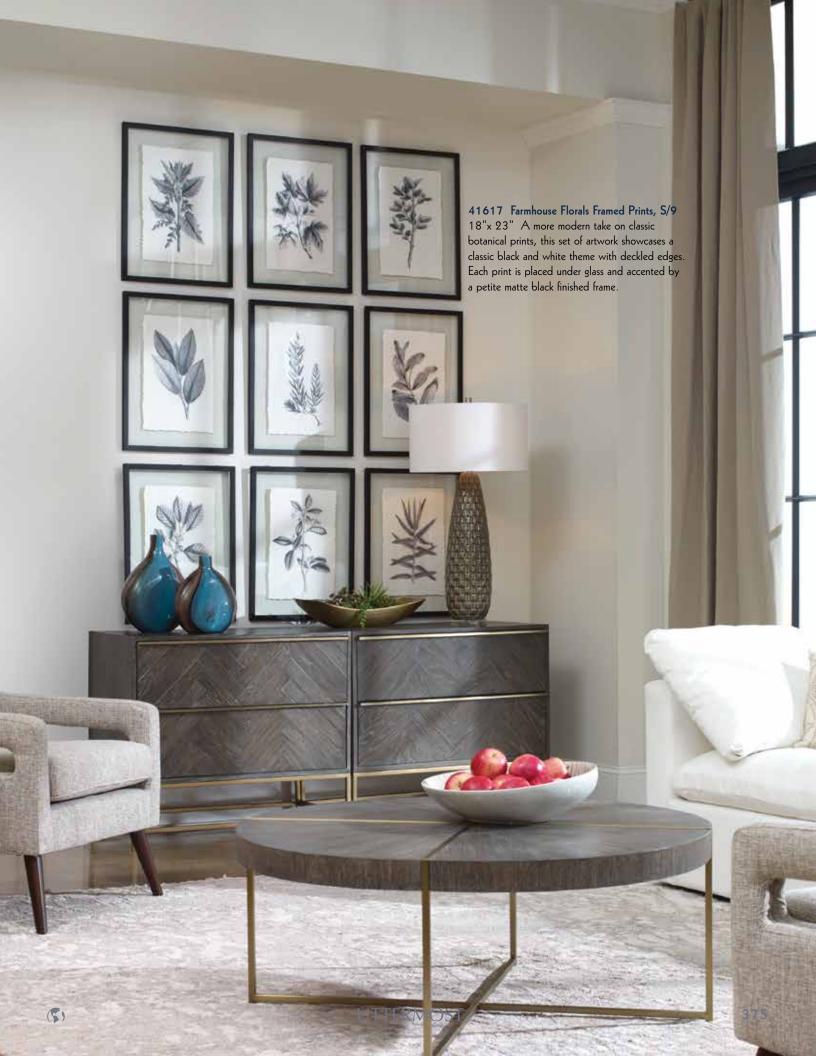

29"x 39"x 2" These traditional, botanical prints adopt a modern edge with a striking monochromatic color scheme. Each print is surrounded by an aged black and gray ribbed frame with a complementary champagne silver inner lip. Each image is set on an off-white background and is placed under protective glass.