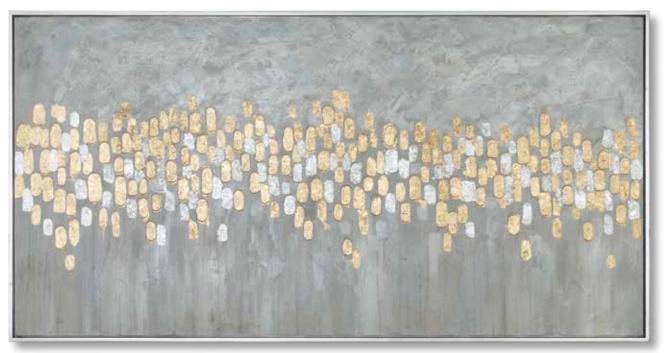

### 34362 Golden Raindrops Hand Painted Canvas

62"x 62"x 2" Sophisticated glamour exudes from this hand painted abstract on canvas. On trend shades of blush and army green are matched with vivid gold leaf accents. The canvas is stretched and attached to wooden stretching bars then surrounded by a heavily distressed, mottled gold leaf gallery frame. Due to the handcrafted nature of this artwork, each piece may have subtle differences. This piece may be hung horizontal or vertical.