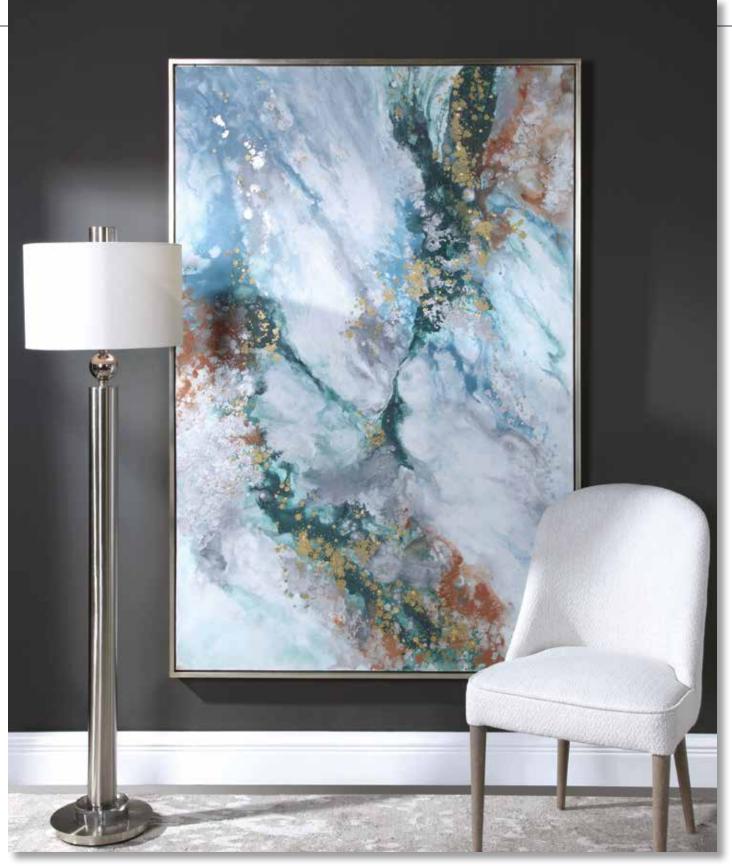

rtical.

339

**31323 Concrete Jungle Hand Painted Canvas** 41"x 61"x 2" Bursting with vibrant color, this hand painted artwork on canvas adds contemporary style to a space. The abstract cityscape has colors ranging from pastel yellow and blush to deep royal blue and fiery red with heavy texture in some areas. A black gallery frame completes this piece. Due to the handcrafted nature of this artwork, each piece may have subtle differences.

(5)



# **51306 Summer Sunset Hand Painted Canvas** 50"x 74"x 2" Hand painted on canvas, this abstract artwork showcases rich red and deep blue tones with silver and gold leaf highlights and a matte black gallery frame. Due to the handcrafted nature of this artwork, each piece may have subtle differences. This piece may be hung horizontal or vertical.



# 35372 Mercury Hand Painted Canvas

50"x 74"x 2" This eye-catching hand painted abstract showcases a mixture of white and teal brush strokes with burnt orange and gold leaf highlights and a silver gallery frame. Due to the handcrafted nature of this artwork, each piece may have subtle differences. This piece may be hung horizontal or vertical.

# 34379 Organized Chaos Hand Painted Canvas

45"x 61"x 2" Inspired by Jackson Pollock's famous painting style, this graphic hand painted artwork serves as a dramatic focal point for your space. The smoke gray background is highlighted by bright orange, aqua, yellow and countless other vibrant hues, accented by a sleek silver gallery frame. Due to the handcrafted nature of this artwork, each piece may have subtle differences. May be hung horizonta