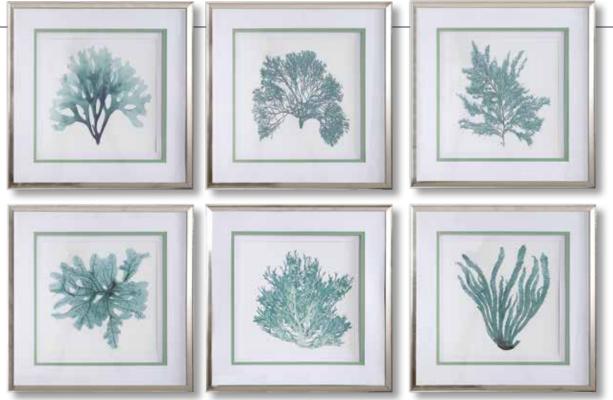

33704 Coral Reef Framed Prints, S/6

29"x 29"x 2" These coral prints showcase a contemporary coastal style. Teal coral branches are set against a white background and are triple matted in white and teal. A bright silver leaf frame completes each piece. Each print is placed under protective glass.