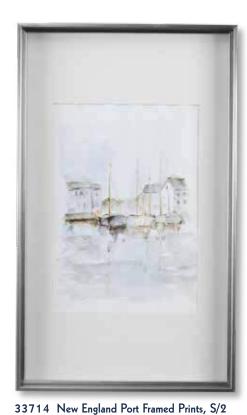

# 21"x 35"x 2" Inspired by a quaint fishing town in New England, these prints add the perfect amount of coastal confidence to your design. Peaceful blue, gray, and white tones enable the artwork to be easily placed and each is accented by a cool, brushed silver profile frame and is placed under glass. Artwork by Ethan Harper.