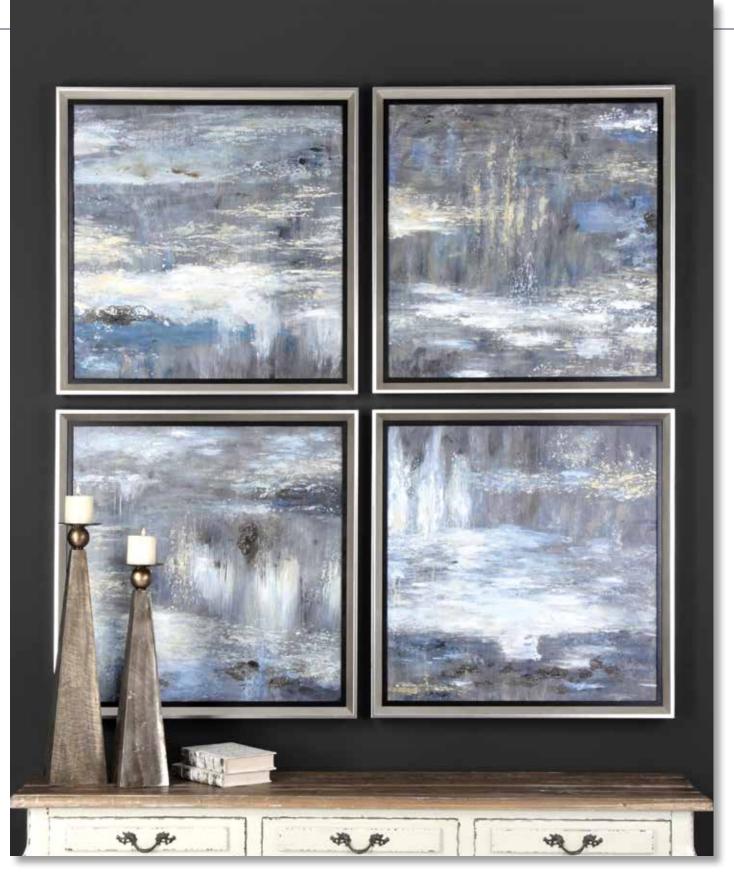

34370 Crashing Waves Hand Painted Canvases, S/3

24"x 48"x 2" A contemporary take on coastal art, this hand painted canvas set creates a bold elegance. Rich blue, navy, and gold swirled brushstrokes are placed against a crisp, white background and are complemented by a textured finish. A gold gallery frame with black outer edges encases each canvas. Due to the handcrafted nature of this artwork, each piece may have subtle differences.