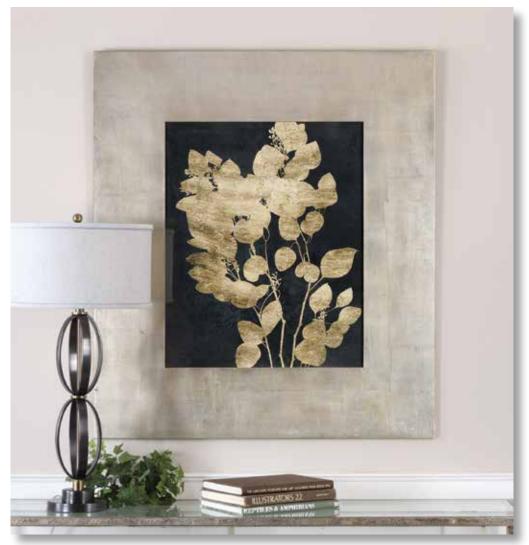

Canvases, S/3

21"x 41"x 2" Contemporary in design, these hand painted canvases feature rich, metallic hues. Gold, bronze, and cream colored leaves are set against a bright silver background. The canvas is stretched and attached to wooden stretching bars. A slim, champagne silver gallery frame with burnished accents completes each piece. Due to the handcrafted nature of this artwork, each piece may have subtle differences.



# 33627 Spring Soldiers Framed Prints, S/6

15"x 15" Traditional in design, these bird prints add a touch of masculine style to a space. Each print is raised above the backboard, creating a 3-dimensional effect. Each frame has a dark brown finish with gold undertones and an inner lip in distressed gold with a brown wash. Each print is placed under protective glass.



### 41569 Custom Postage Leaves Framed Print

40"x 46" Simple, yet sophisticated in design, this floral artwork creates a statement in any space. The gold foil art print showcases bold colors in a glamorous, contemporary style. An 8" wide smooth, flat profile frame finished in gold leaf completes this print. This print is placed under protective glass. Artwork by Jennifer Goldberger.



# 56053 Midnight Botanicals Framed Prints, S/2

25"x 33"x 2" Transitional in style, these colorful, botanical prints evoke traditional scientific texts. Shades of peach, sage green, and red pop against the aged black background. Distressed wooden frames with a black finish, gray and taupe accents, and a heavy taupe glaze surround each piece of art. The inner lips have a golden-bronze leaf base with heavy