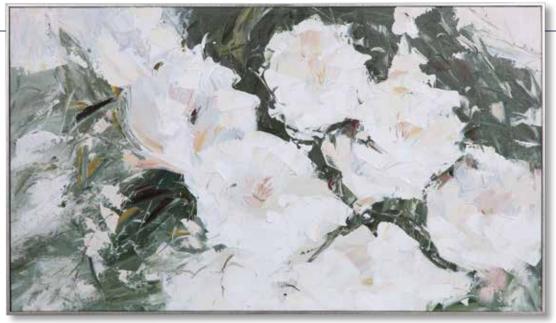

/4

20"x 24" These traditional, floral art prints feature hand-torn deckled edge detailing. Various shades of green, brown, white, gray, blue, and yellow are shown in each of the prints. The hand torn are placed against a stone gray background and are surrounded by a simple, thick white mat. Elegant champagne silver leaf frames complete each botanical print. Each print is set under protective glass.



# 41591 Golden Tulip Framed Print

47"x 47" This elegant, floral art print complements contemporary and transitional styles. This print showcases gold, cream, gray, khaki green, brown, and taupe shades. The thick gold leaf frame surrounding the artwork is accented by an ivory linen inner lip with an inwardly sloping edge. This artwork is placed under protective glass. Artwork by Pi Studio.



#### 31419 Sweetbay Magnolias Hand Painted Canvas

57"x 33"x 2" Hand painted on canvas, this floral artwork depicts a collection of the popular sweet southern flower. White and cream tones pop against a forest green background, all complemented by an antique silver leaf gallery frame. Due to the handcrafted nature of this artwork, each piece may have subtle differences.



# 35359 Alley Framed Print

35"x 41"x 2" Old-world, Tuscan style emanates from this printed artwork on hardboard. Neutral shades of beige, taupe, and charcoal complement the print, which features deckled edge detailing. A natural linen mat surrounds the print. This artwork is fashioned in a champagne silver shadowbox frame and is placed under protective glass.



#### **41908 Cotton Florals Hand Painted Canvas** 28"x 5