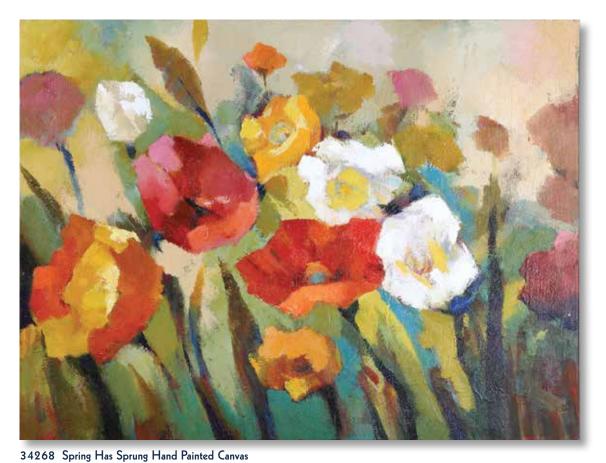

#### 33721 Pandora's Forest Framed Prints, S/2

31"x 49"x 2" Inspired by a woodland scene, these birch tree prints are a colorful and sophisticated accent. Each print is awash in shades of light blue, plum, gold, and white with elegant triple white matting under glass. The artwork is complemented by a white frame and brushed gold inner liner. Artwork by Lera.