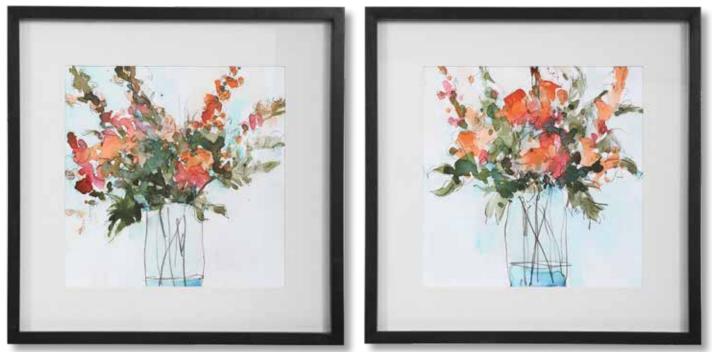

#### 41619 Fresh Flowers Framed Prints, S/2

26"x 26"x 2" Bursting with vibrant color, these contemporary floral pieces brighten any space. The watercolor style prints exhibit bright shades of apricot and magenta contrasted by deep sage and coastal blue tones. Each floral bouquet is accented by a white fabric mat and a petite matte black wooden frame under glass. Artwork by Samuel Dixon.