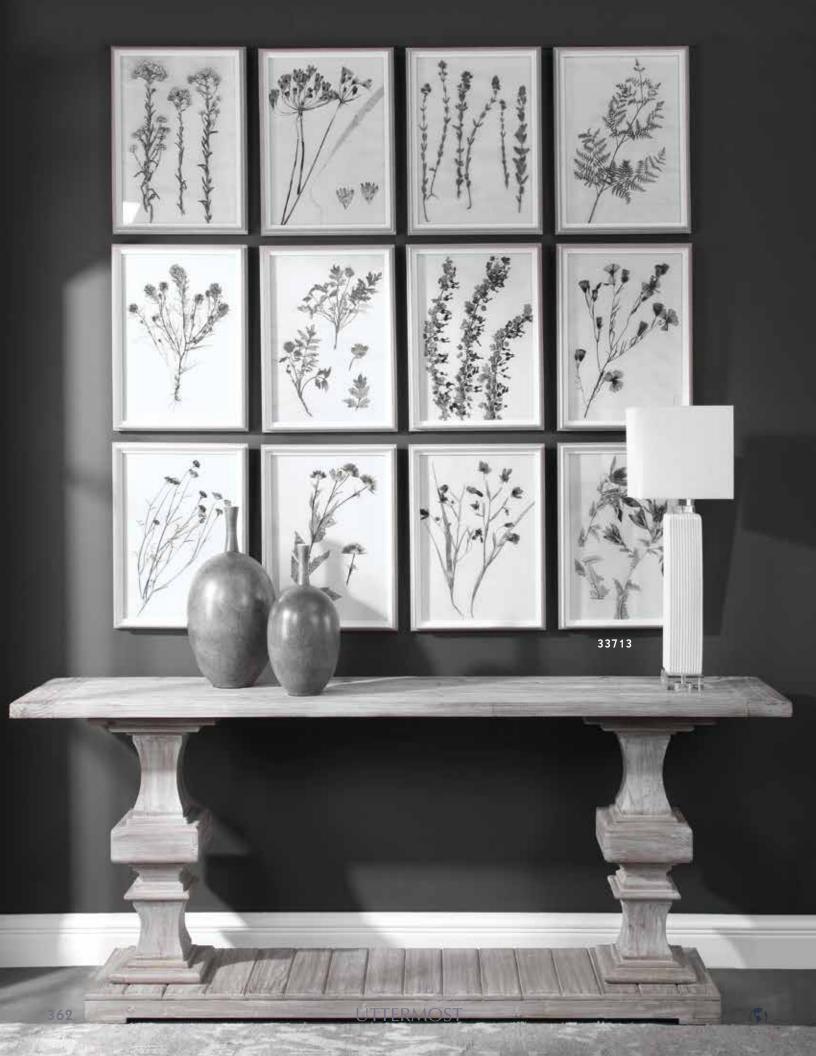

**33713 Contemporary Botanicals Framed Prints, S/12** 16"x 22"x 2" Monochromatic framed prints exhibit a modern take on floral artwork. Each print is accented by a light wood tone outer frame with a white inner frame and is placed under glass.