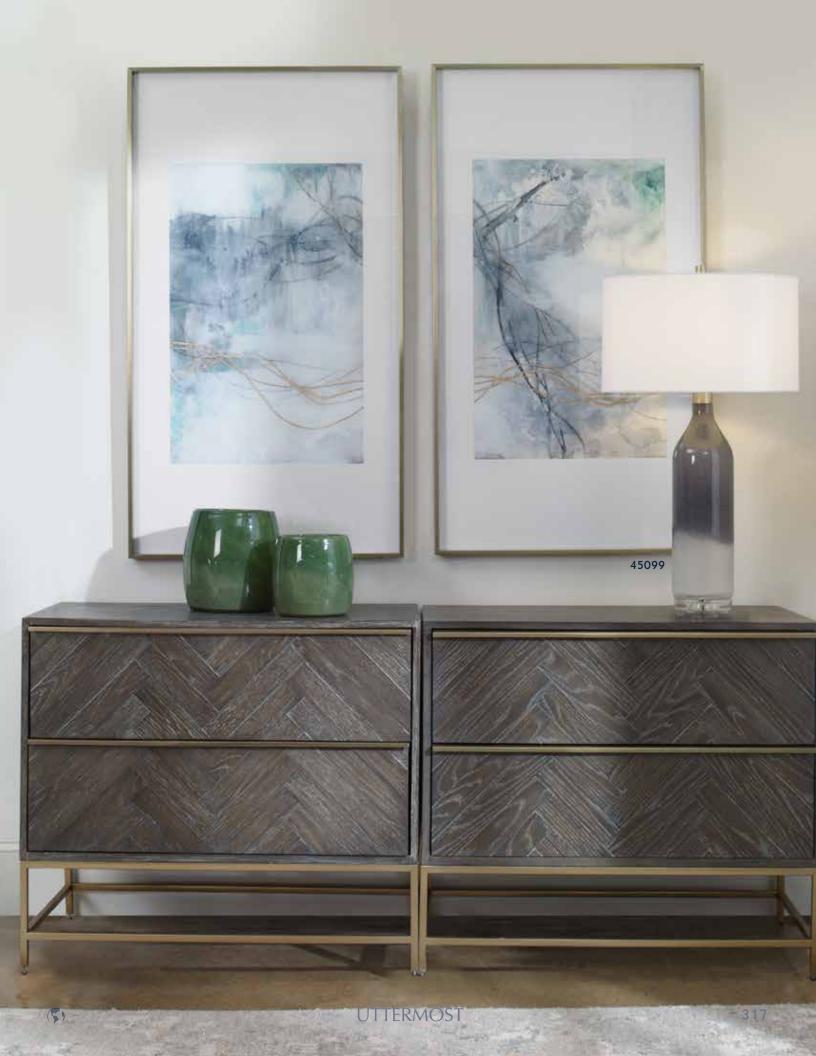

**45099 Undulating Oro Framed Prints, S/2** 25"x 45"x 2" Elegant abstract prints showcase soft shades of aqua, charcoal gray, and ivory. Large white matting and petite brushed gold plated stainless steel frames create a timeless look. Artwork by Jennifer Goldberger.