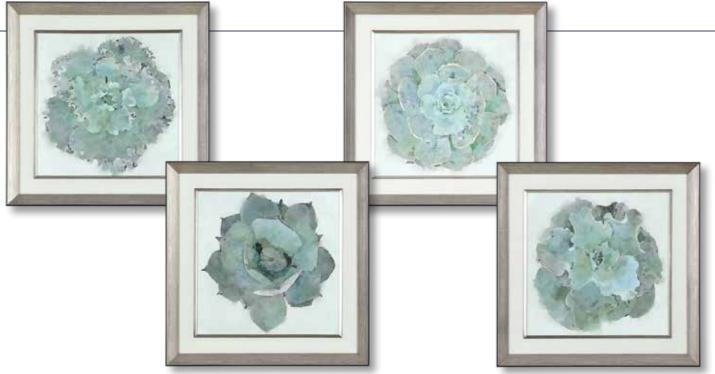

#### 33679 Natural Beauties Framed Prints, S/4

22"x 22"x 2" These printed succulents exude on trend style and artful appeal. Shades of green and gray create a simple, yet eye-catching design. Each print is accented by a warm, neutral-toned mat. Silver leaf frames with a light gray wash and scratched accents are paired with matching fillets to complete the artwork. Each print is set under protective glass.