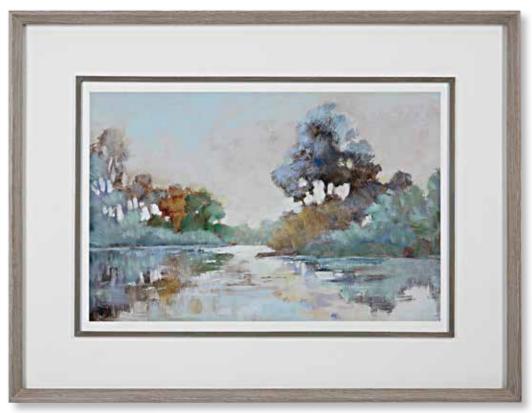

#### 51114 Aqua Horizon Framed Prints, S/2

27"x 27"x 2" These framed landscape prints showcase shades of aqua, sea foam green, light gray, and ivory with a rustic gray frame accented by heavy distressing and a bronze inner lip. Each print is placed under protective glass. Artwork by Tim O'Toole.