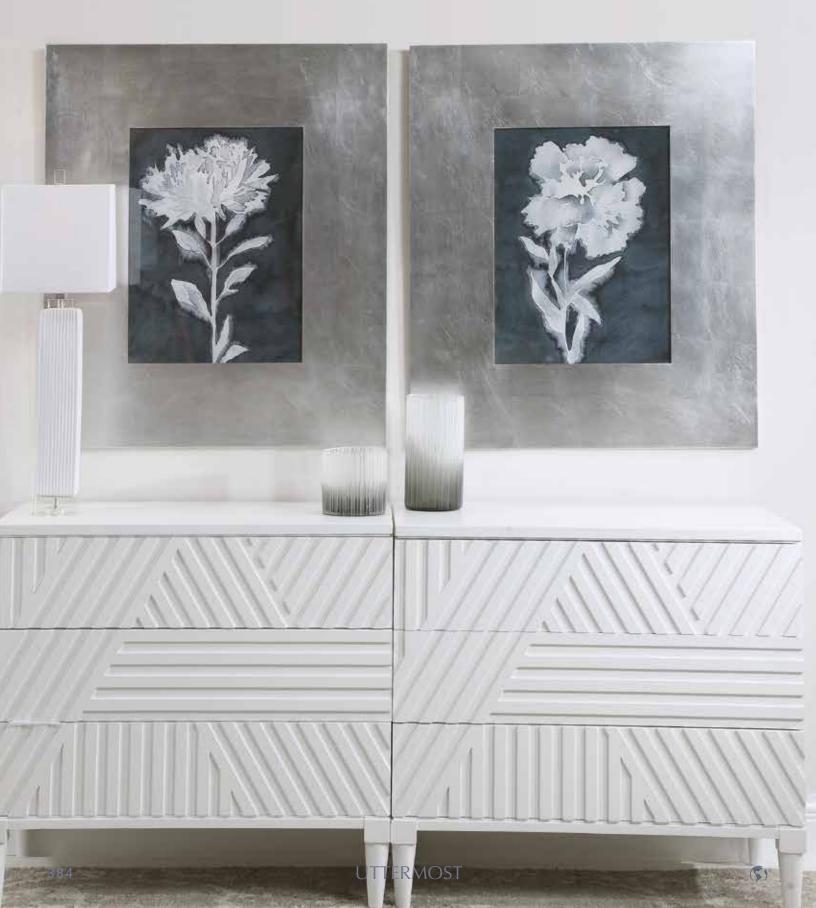

placed under glass. Artwork by Isabelle Z.









#### 35345 Gold Highlights Hand Painted Canvas

50"x 50"x 2" This hand painted artwork on canvas exudes feminine sophistication and glamour. Neutral gray and bronze tones are paired with pops of powder blue and bright, gold leaf accents. Each contemporary canvas is stretched and attached to wooden stretching bars. A gold leaf gallery frame complements each piece. Due to the handcrafted nature of this artwork, each piece may have subtle differences.



#### 41612 Dream Leaves Framed Prints, S/2

34"x 40" These timeless floral designs showcase watercolor style botanical images in white against a deep navy blue background. Each print is complemented by a large silver leaf profile frame and is placed under glass. Artwork by Kristine Hegre.



#### 34380 Stardust Hand Painted Canvas

32"x 48"x 2" Stylish and sophisticated, this hand painting has noticeable textural accents with light gray, charcoal and silver leaf tones working together to create the perfect neutral artwork. A white border and silver gallery frame accent the piece. Due to the handcrafted nature of this artwork, each piece may have subtle differences.

11 11 samples and a start and the UTTERMOST



#### 34364 Quake Hand Painted Canvas

48"x 72"x 2" This hand painted abstract on canvas blends seamlessly into a modern design. Touches of industrial style are found in the heavily textured, subdued, gray color palette. The artwork is stretched and attached to wooden stretchers. A petite, glossy black gallery frame surrounds the artwork. Due to the handcrafted nature