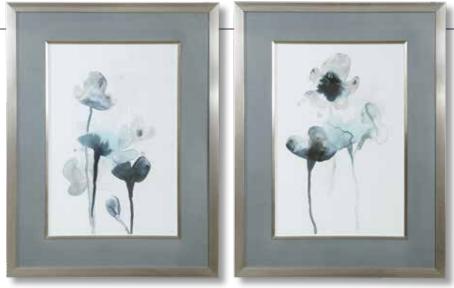

#### 33715 Celestial Framed Prints, S/2

24"x 44"x 3" Based on curated paintings found in art galleries, this framed artwork is the epitome of modern sophistication. The chocolate brown and light blue watercolor style prints are accented by dark, aged gunmetal frames with warm gray-brown panels and are placed under glass. Each piece may be hung horizontal or vertical. Artwork by Jennifer Goldberger.