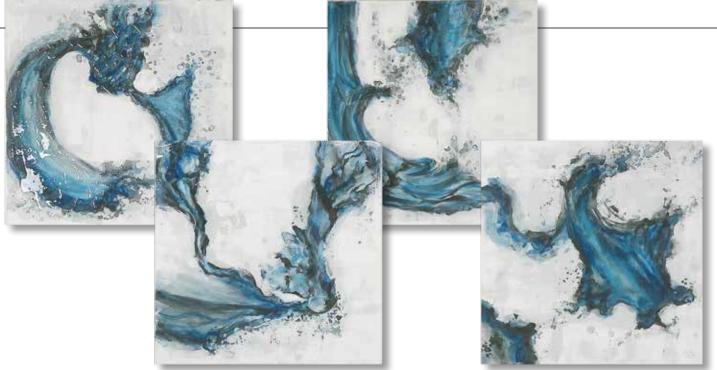

## 36058 Stormy Seas Hand Painted Canvas

51"x 61"x 2" This hand painted canvas showcases large brush strokes and heavy texture. Dark teal and light blue shades are complemented by gold and silver leaf accents. A gold leaf gallery frame surrounds the abstract artwork. Due to the handcrafted nature of this artwork, each piece may have subtle differences. This piece may be hung horizontal or vertical.