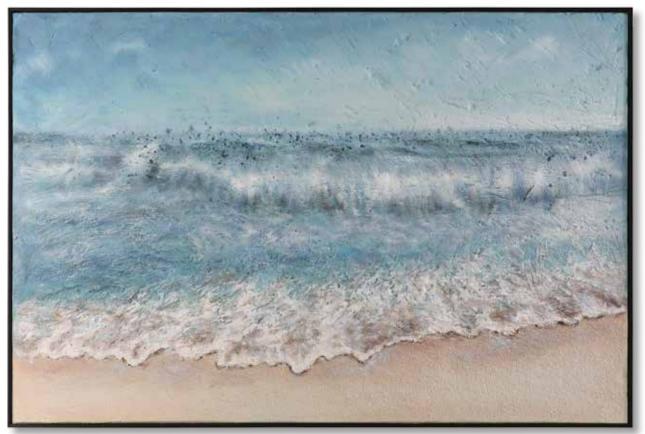

#### 35374 Ocean Swell Framed Prints, S/3

21"x 66"x 2" Reminiscent of ocean water, these metal sheets are hand painted in aqua, gray, silver and gold hues. The raw metal edge is softened by natural beige linen backing and a matte black shadowbox style frame under glass. Due to the handcrafted nature of this artwork, each piece may have subtle differences. Each piece may be hung horizontal or vertical.