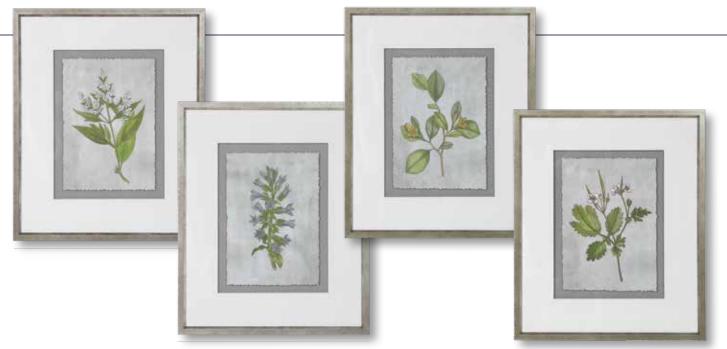

#### 41394 Moonlight Ferns Framed Prints, S/6

20"x 26" Elegant and sophisticated, these botanical prints feature a contemporary color palette and design. Each two-toned print is accented by classic, double v-grooved, white mats. A silver leaf frame with a champagne wash completes each piece of artwork. Each print is placed under protective glass.