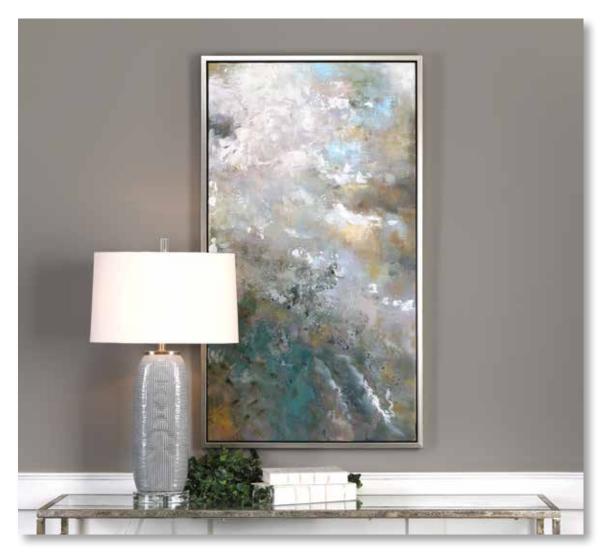

**35375** Above the Clouds Hand Painted Canvas 62"x 62"x 2" Soft and ethereal, this hand painted artwork evokes a sense of tranquility and ease. Light blue, gray, and white tones are blended together and accented by light gold leaf details and a petite matte black gallery frame. Due to the handcrafted nature of this artwork, each piece may have subtle differences. May be hung horizontal or vertical.