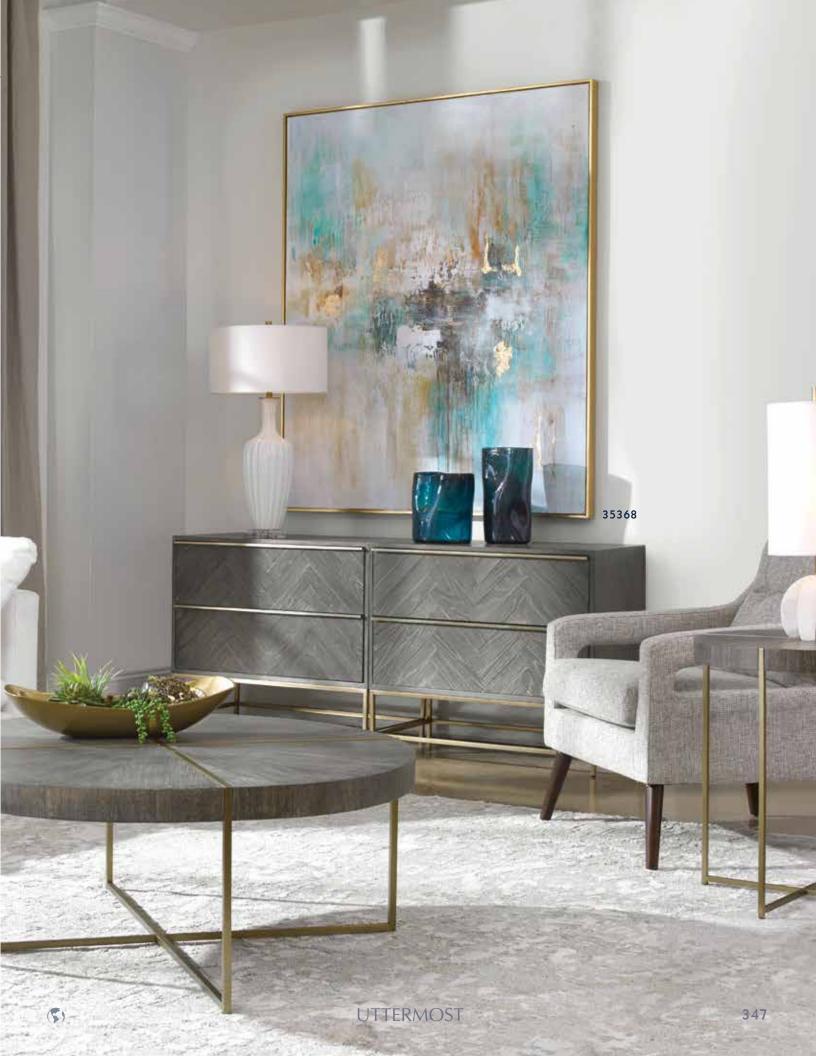

**35368** Vibrant Expression Hand Painted Canvas 51"x 61"x 2" Hand painted on canvas, this abstract artwork features bright teal and charcoal tones with burnt orange and gold leaf bightights. Each piece has subtle

orange and gold leaf highlights. Each piece has subtle textured accents and a gold leaf gallery frame. Due to the handcrafted nature of this artwork, each piece may have subtle differences.

UTTERMOST