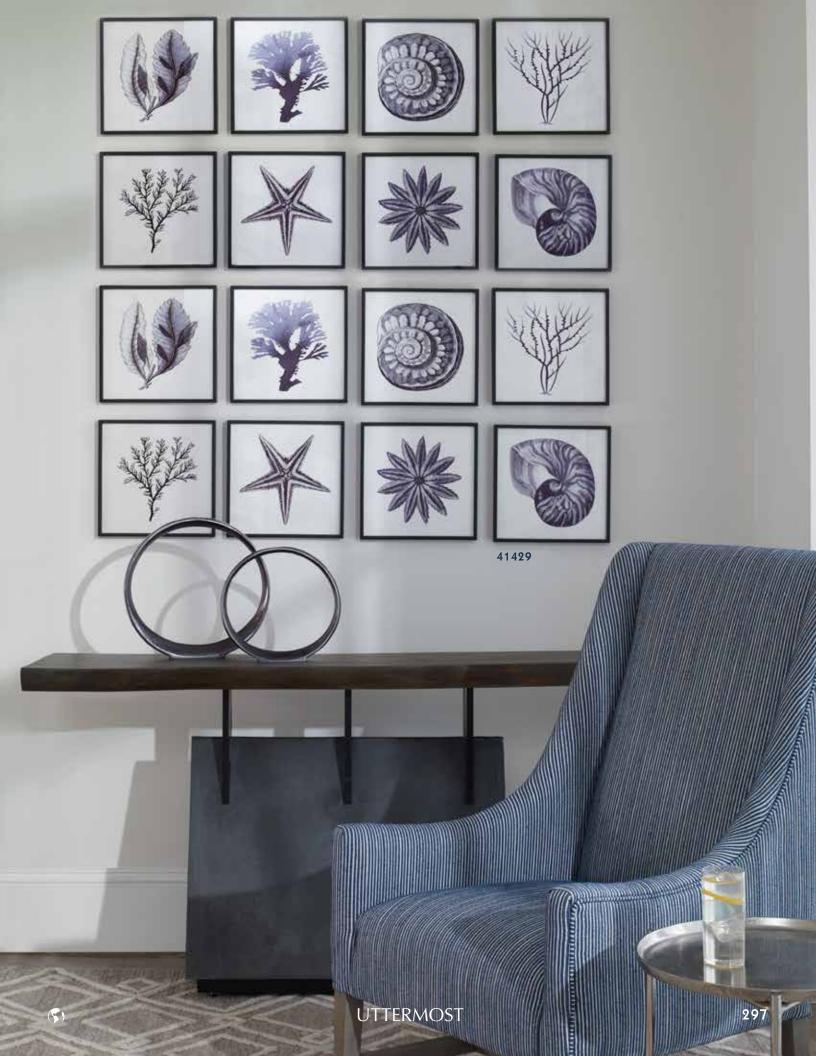

41429 Sea Living Framed Prints, S/8

12"x 12" A clean and contemporary version of classic coastal artwork, this set of eight showcases a variety of sea life back painted on glass in black with a pearlescent white background. A slim satin black frame completes each piece.