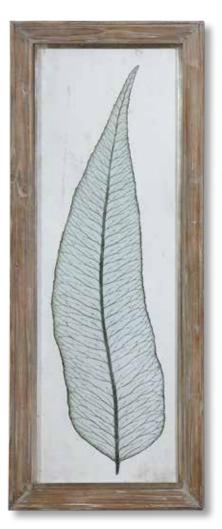

ed Canvas

73"x 49"x 2" Moody shades of gray, green, and charcoal comprise this masculine, hand painted landscape. A peaceful quality emanates from this piece on canvas, which has been stretched and attached to wooden stretchers. A petite, black gallery frame completes each piece. Due to the handcrafted nature of this artwork, each piece may have subtle differences.

## 41907 Muted Silhouette Hand Painted Canvas

40"x 40"x 2" Hand painted on canvas, this landscape artwork features a contemporary style. Metallic silver, gold, and champagne silver trees are set against a lightly textured, mottled light blue and beige background. The canvas is stretched and attached to a wooden frame. Due to the handcrafted nature of this artwork, each piece may have subtle differences. Artwork by Kinder.







#### 41514 Tall Leaves Framed Prints, S/2

16"x 40"x 2" Contemporary in design, these botanical prints showcase a sea foam green and white color palette. Each print is surrounded by a reclaimed wood frame with a heavy taupe and gray glaze and is accented by a champagne silver inner lip. Each print is placed under protective glass. These pieces may be hung horizontal or vertical.

# UTTERMOST



41410 Whispering Wind Oil Reproductions, S/2

21"x 35"x 2" These modern, oil reproduction landscapes feature a hand applied, dabbed finish. Muted shades of blue, green, and beige create abstract detailing. Large, silver leaf frames with a heavy champagne wash have slightly distressed edges that are accented in a warm sepia tone. A muted, aqua inner lip with a heavy charcoal glaze completes each