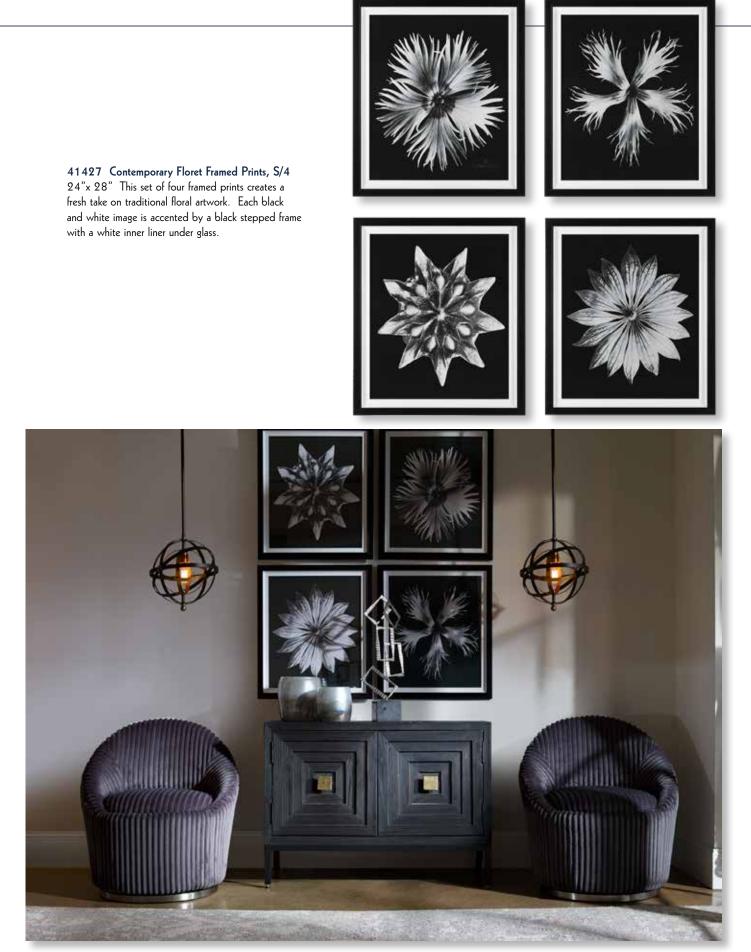

tte. Each modern floral sketch is executed on back painted white glass with a slim black frame.





# **41419 Tangled Threads Framed Prints, S/4** 24"x 28"x 2" Displaying perfect contemporary abstraction, this set of artwork pairs neutral color tones with expressive lines and bold details. The ebony, taupe, and gray strokes create a modern, yet timeless feel. Each print is accented by layered black and white matting with a satin black frame under glass. Artwork by June Erica Vess.



29"x 39"x 2" These traditional, botanical prints adopt a modern edge with a striking monochromatic color scheme. Each print is surrounded by an aged black and gray ribbed frame with a complementary champagne silver inner lip. Each image is set on an off-white background and is placed under protective glass.





#### 33624 Fashion Sketchbook Framed Prints, S/4

16"x 40"x 2" Add a timeless elegance to any space with these classic black and white prints modeling fashionable attire for the sophisticated lady. A champagne silver leaf frame surrounds the artwork and is accented by a distressed black inner lip with a gray wash. Each print is placed under protective glass. Artwork by Ann Tavoletti.



28"x 28" With a simple yet eye-catching design, these black and white prints are complemented by a matte black frame with rounded corners and elegant triple white matting. Each print is placed under glass. Artwork by Isabelle Z.









#### 35345 Gold Highlights Hand Painted Canvas

50"x 50"x 2" This hand painted artwork on canvas exudes feminine sophistication and glamour. Neutral gray and bronze ton