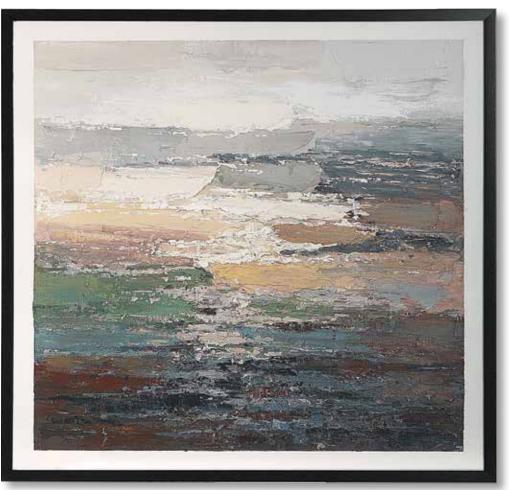

#### 31319 Rolling Tide Hand Painted Canvas

61"x 41"x 2" This striking coastal artwork on foam board showcases vibrant colors and a 3-dimensional quality that brings the ocean to life. Heavily textured, shades of blue, white, and beige add a tranquil energy to any space. The foam board material is attached to stretched canvas and then stretched over wooden stretchers. A satin black gallery frame completes each piece of art. Due to the handcrafted nature of this artwork, each piece may have subtle differences.