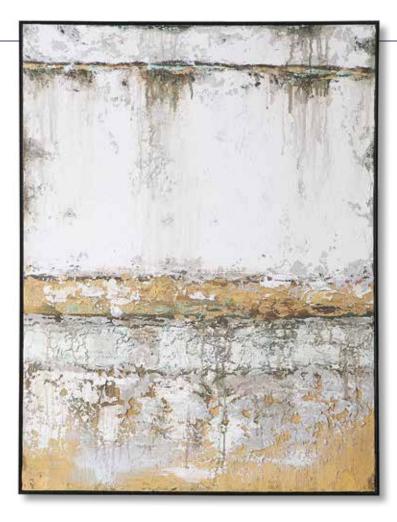

ntal or vertical.



#### 36111 Skyline Hand Painted Canvas

61"x 41"x 2" Add industrial flair to a space with this modern, hand painted cityscape on canvas. Strong lines with muted shades of charcoal, gray, and taupe are accented by bright gold leaf details. This minimalist design is completed by a slim, black satin gallery frame. Due to the handcrafted nature of this artwork, each piece may have subtle differences.



#### 35363 Aftermath Hand Painted Canvas

61"x 41"x 2" Strong, masculine shades are used in this modern abstract on canvas. The work is hand painted in bold charcoal, gray, and beige shades with pops of cobalt blue and bright gold leaf. A slim, black gallery frame completes the artwork. Due to the handcrafted nature of this artwork, each piece may have subtle differences.



#### 42520 The Wall Hand Painted Canvas

36"x 48"x 2" A bold design and subdued palette make up this hand painted abstract on canvas. Textured brown, ochre, gray, and white shades are accented by gold leaf details and pops of emerald green on this modern artwork. A wooden gallery frame surrounds this piece. Due to the handcrafted nature of this artwork, each piece may have subtle differences.

**51303 Headlights Hand Painted Canvas** 52"x 41"x 2" Hand painted on canvas, this abstract art has large, lightly textured brushstrokes. Shades of charcoal, gray, gold, and silver make this neutral painting easy to use in a space. A gold leaf gallery frame completes this whimsical piece. Due to the handcrafted nature of this artwork, each piece may have subtle differences. This piece may be hung h