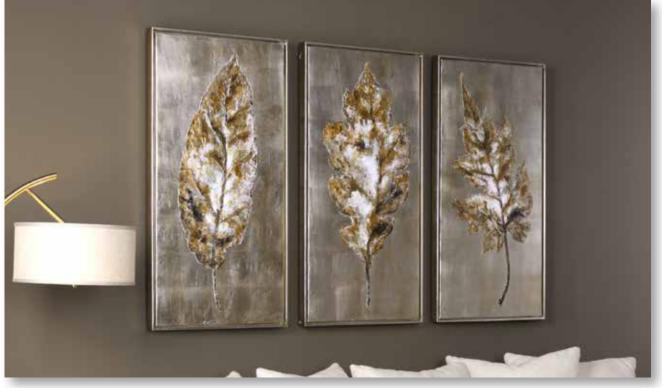

#### 31329 Dawn to Dusk Hand Painted Canvas

73"x 49"x 2" Moody shades of gray and white work together to create this abstract landscape artwork. The hand painted canvas is accented by charcoal and gold leaf tones and is paired with a gold gallery frame. Due to the handcrafted nature of this artwork, each piece may have subtle differences.