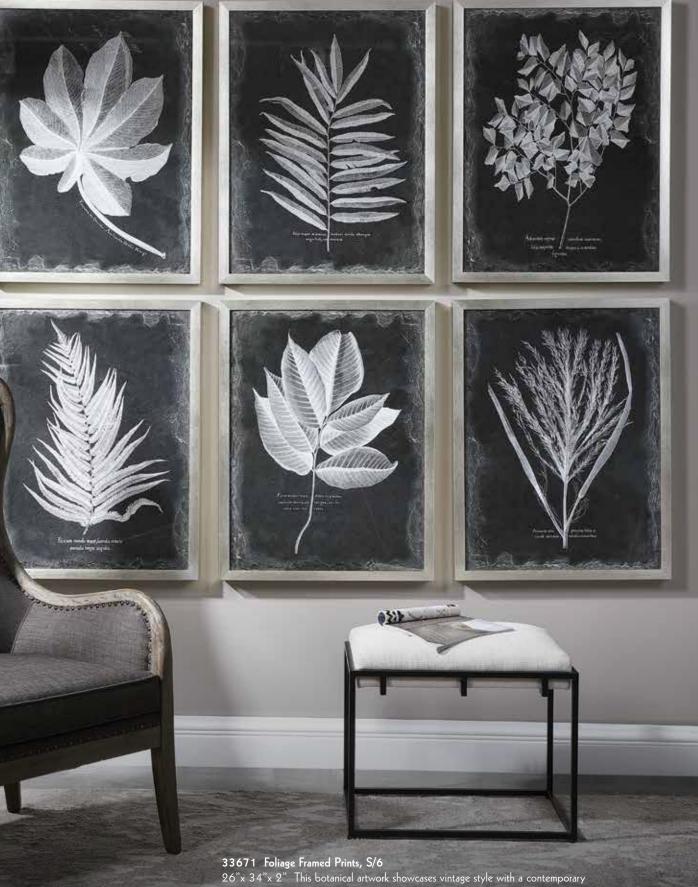

26"x 34"x 2" This botanical artwork showcases vintage style with a contemporary edge. Each striking black and white contrast is accented with a petite, champagne silver frame. Each print is placed under protective glass.