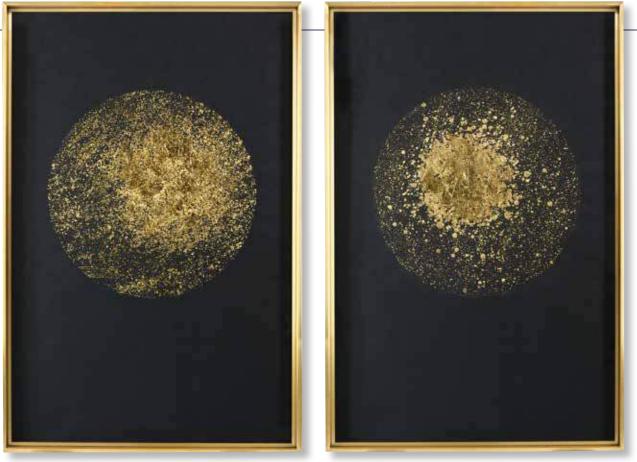

dued palette. The monochromatic color scheme adds a modern edge to this design. The canvas is stretched and attached to wooden stretching bars. A petite, black satin frame completes each piece. Due to the handcrafted nature of this artwork, each piece may have subtle differences. This piece may be hung horizontal or vertical.



#### 51302 Life Scenes Hand Painted Canvases, S/2

21"x 51"x 3" These modern, hand painted canvases exude a bold, abstract style. Thick brushstrokes in industrial, black and gray tones are accented by bright gold leaf accents that add a touch of glamour. Each expressive canvas is stretched and attached to a wooden frame. A petite, black satin gallery frame completes each piece. Due to the handcrafted nature of this artwork, each piece may have subtle differences.



#### 45098 Gold Rondure Framed Prints, S/2

26"x 39"x 2" This striking artwork features hand applied gold foil spheres set against a black background. Each sophisticated piece is accented by a simple brushed gold plated stainless steel frame and is placed under glass. Artwork by Renee W. Stramel.



#### 35358 Parade Hand Painted Canvas

61"x 31"x 2" This hand painted artwork on canvas emanates contemporary style, with a modern edge. A textured, gray and taupe background is accented by bright, metallic gold and silver leaf raised bars. The eye-catching abstract is stretched and applied to a wooden frame. A petite, silver leaf gallery frame completes the piece. Due to the handcrafted nature of this artwork, each piece may have subtle differences.



**51304 Gray Showers Hand Painted Canva