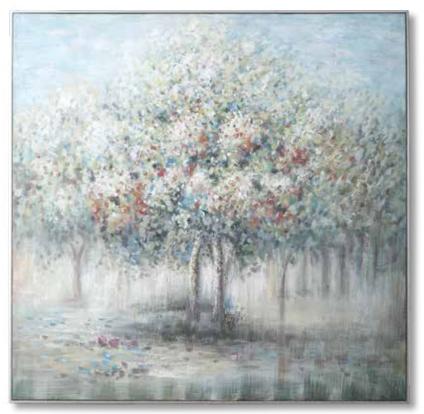

#### 31329 Dawn to Dusk Hand Painted Canvas

73"x 49"x 2" Moody shades of gray and white work together to create this abstract landscape artwork. The hand painted canvas is accented by charcoal and gold leaf tones and is paired with a gold gallery frame. Due to the handcrafted nature of this artwork, each piece may have subtle differences.