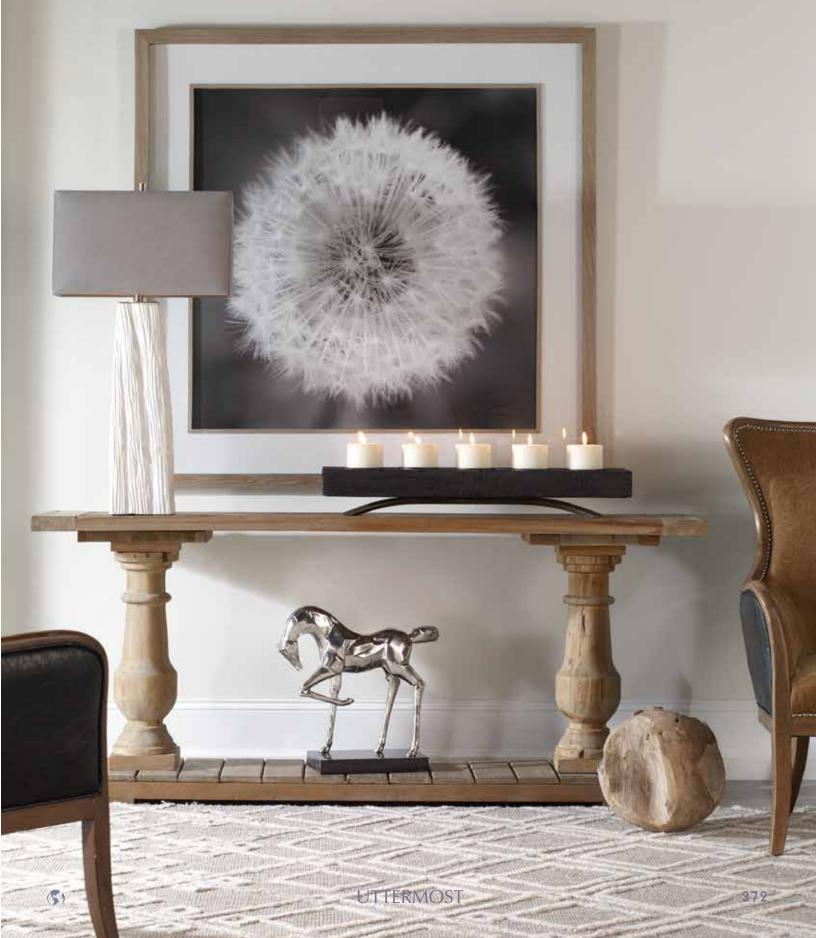

#### 33711 Dandelion Seedhead Framed Print

54"x 54"x 3" This black and white dandelion framed print is a great neutral piece of artwork that adds interest to any space. The print is accented by a driftwood gray pine wood frame with a matching fillet and a large white mat. Artwork by Majchrowicz.