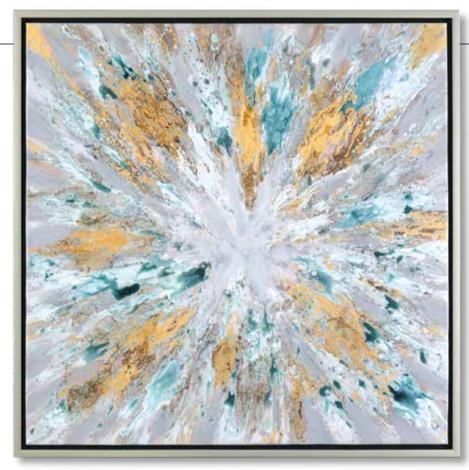

5,

**34361 Exploding Star Hand Painted Canvas** 40"x 40"x 2" This stunning piece of artwork will bring a vibrant, expressive quality to any design. A rich burst of gray and teal is met with bright, metallic gold accents. The artwork is hand painted on canvas that is stretched on wooden stretchers. A petite, silver leaf gallery frame completes the piece. Due to the handcrafted nature of this artwork, each piece may have subtle differences. This piece may be hung horizontal or vertical.