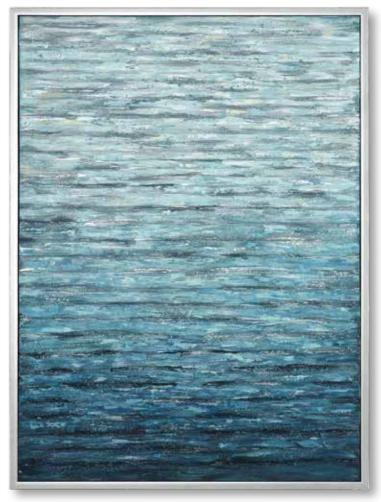

#### 35347 Tides Edge Hand Painted Canvas

71"x 21"x 2" Hand painted on canvas, this abstract artwork transcends multiple design styles. A versatile color palette of light gray, cream, and icy blue is complemented by silver leaf accents. The canvas is stretched and applied to wooden stretchers before being encased by a silver leaf gallery frame. Due to the handcrafted nature of this artwork, each piece may have subtle differences.