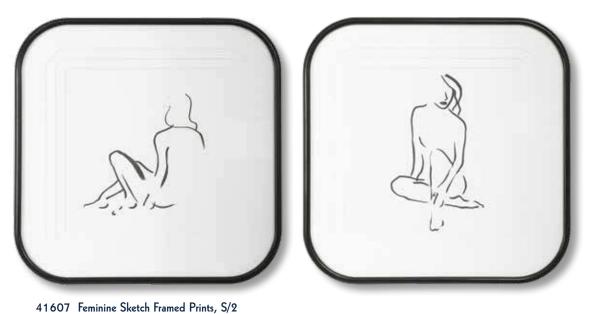

ered black and white matting with a satin black frame under glass. Artwork by June Erica Vess.



29"x 39"x 2" These traditional, botanical prints adopt a modern edge with a striking monochromatic color scheme. Each print is surrounded by an aged black and gray ribbed frame with a complementary champagne silver inner lip. Each image is set on an off-white background and is placed under protective glass.





#### 33624 Fashion Sketchbook Framed Prints, S/4

16"x 40"x 2" Add a timeless elegance to any space with these classic black and white prints modeling fashionable attire for the sophisticated lady. A champagne silver leaf frame surrounds the artwork and is accented by a distressed black inner lip with a gray wash. Each print is placed under protective glass. Artwork by Ann Tavoletti.



28"x 28" With a simple yet eye-catching design, these black and white prints are complemented by a matte black frame with rounded corners and elegant triple white matting. Each print is placed under glass. Artwork by Isabelle Z.









#### 35345 Gold Highlights Hand Painted Canvas

50"x 50"x 2" This hand painted artwork on canvas exudes feminine sophistication and glamour. Neutral gray and bronze tones are paired with pops of powder blue and bright, gold leaf accents. Each contemporary canvas is stretched and attached to wooden stretching bars. A gold leaf gallery frame complements each piece. Due to the handcrafted nature of this artwork, each piece may have subtle differences.



#### 41612 Dream Leaves Framed Prints, S/2

34"x 40" These timeless floral designs showcase watercolor s