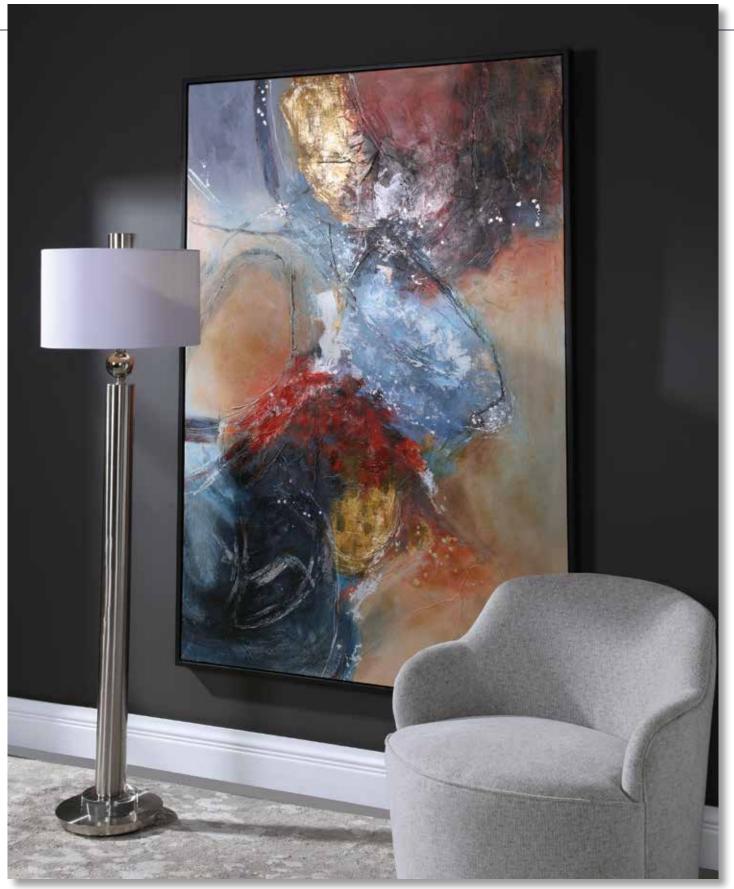

ture. Soft green, gray, gold, taupe, off-white, and black shades make up this cool-toned piece. Cream-colored areas on each piece feature a sand textured finish. An antiqued copper bronze gallery frame completes the artwork. Due to the handcrafted nature of this artwork, each piece may have subtle differences. This piece may be hung horizontal or vertical.

339

**31323 Concrete Jungle Hand Painted Canvas** 41"x 61"x 2" Bursting with vibrant color, this hand painted artwork on canvas adds contemporary style to a space. The abstract cityscape has colors ranging from pastel yellow and blush to deep royal blue and fiery red with heavy texture in some areas. A black gallery frame completes this piece. Due to the handcrafted nature of this artwork, each piece may have subtle differences.

(5)



# **51306 Summer Sunset Hand Painted Canvas** 50"x 74"x 2" Hand painted on canvas, this abstract artwork showcases rich red and deep blue tones with silver and gold leaf highlights and a matte black gallery frame. Due to the handcrafted nature of this artwork, each piece may have subtle differences. This piece may be hung horizontal or vertical.



# 35372 Mercury Hand Painted Canvas

50"x 74"x 2" This eye-catching hand painted abstract showcases a mixture of white and teal brush strokes with burnt orange and gold leaf highlights and a silver gallery frame. Due to the handcrafted nature of this artwork, each piece may have subtle differences. This piece may be hung horizontal or vertical.

# 34379 Organized Chaos Hand Painted Canvas

45"x 61"x 2" Inspired by Jackson Pollock's famous pain