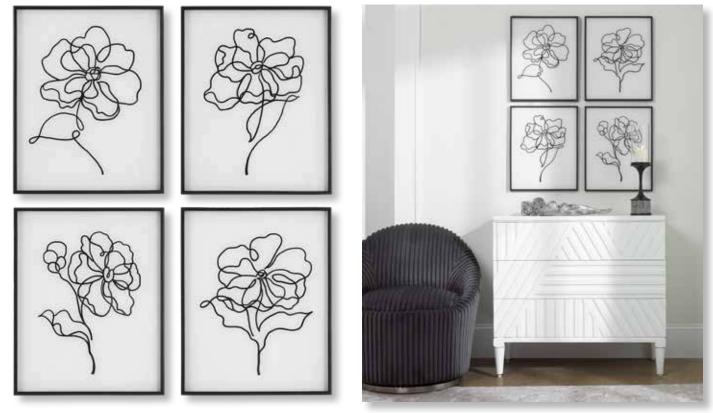

**41430** Bloom Framed Prints, S/4 16"x 20" Simple yet elegant, this artwork makes a beautiful statement with a classic black and white palette. Each modern floral sketch is executed on back painted white glass with a slim black frame.