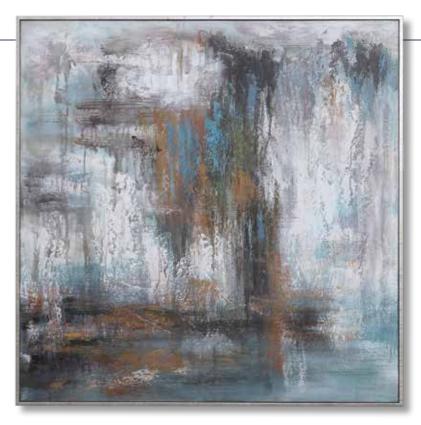

James Hand Painted Canvas

60"x 40"x 2" Reminiscent of impressionist style artwork, this hand painted oil on canvas showcases a timeless, landscape design. The frameless piece is awash in blue, green, white, and bronze tones. The canvas is stretched and attached to wood stretching bars. Due to the handcrafted nature of this artwork, each piece may have subtle differences.



33682 Verdant Impressions Framed Prints, S/9

18" x 18" These tropical, watercolor palm leaves feature shades of sage green, yellow, and charcoal. Each print features deckled edge detailing and is placed on a charcoal mat. A thick, off-white outer mat features elegant v-groove accent. Petite, champagne silver frames complete each coastal piece. Each print is placed under protective glass. Artwork by June Erica Vess.



#### 32247 Downpour Hand Painted Canvas

36"x 36"x 2" Add modern style to a space with this abstract design. This hand painted canvas showcases ivory, charcoal, and blue tones with mustard and forest green drip accents. Each canvas is stretched over a wooden frame and completed with an antique silver gallery frame. Due to the handcrafted nature of this artwork, each piece may have subtle differences.



#### 36100 Lake At Dusk Hand Painted Canvas

31"x 41"x 2" This cool-toned, hand painted landscape on canvas features a transitional style with abstract elements. Muted shades of blue, beige, and charcoal are highlighted with gold leaf accents. The canvas is stretched and applied to a wooden frame before adding a slim, pale blue gallery frame. Due to the handcrafted nature of this artwork,