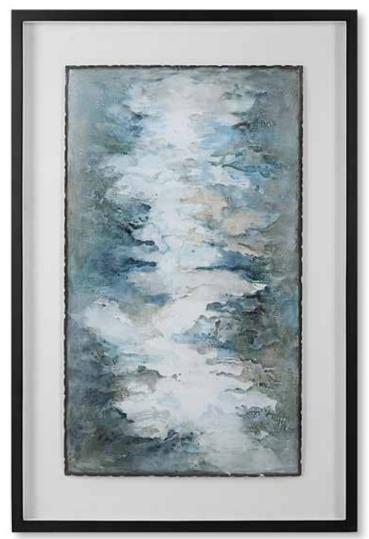

### 41433 Lakeside Grande Framed Print

40"x 60"x 2" Hand painted on a metal sheet, this contemporary artwork features shades of silver leaf, blue-green and white. Each piece is placed under glass in a black shadow box style frame against a white background. Due to the handcrafted nature of this artwork, each piece may have subtle differences.