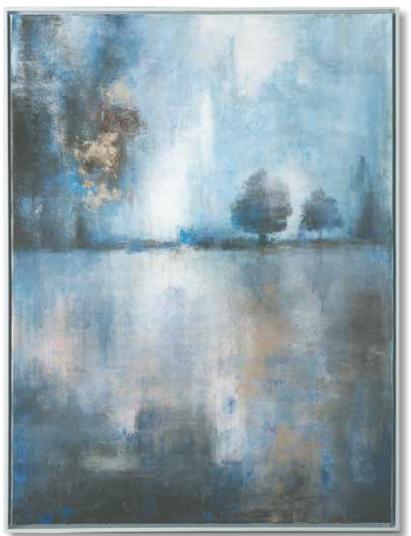

amed Prints, S/9

18" x 18" These tropical, watercolor palm leaves feature shades of sage green, yellow, and charcoal. Each print features deckled edge detailing and is placed on a charcoal mat. A thick, off-white outer mat features elegant v-groove accent. Petite, champagne silver frames complete each coastal piece. Each print is placed under protective glass. Artwork by June Erica Vess.



#### 32247 Downpour Hand Painted Canvas

36"x 36"x 2" Add modern style to a space with this abstract design. This hand painted canvas showcases ivory, charcoal, and blue tones with mustard and forest green drip accents. Each canvas is stretched over a wooden frame and completed with an antique silver gallery frame. Due to the handcrafted nature of this artwork, each piece may have subtle differences.



#### 36100 Lake At Dusk Hand Painted Canvas

31"x 41"x 2" This cool-toned, hand painted landscape on canvas features a transitional style with abstract elements. Muted shades of blue, beige, and charcoal are highlighted with gold leaf accents. The canvas is stretched and applied to a wooden frame before adding a slim, pale blue gallery frame. Due to the handcrafted nature of this artwork, each piece may have subtle differences.

UTTERMOST

**35362 Regatta Hand Painted Canvas** 52"x 52"x 2" This contemporary, coastal design is hand painted on canvas in sophisticated shades with light texture detailing. Navy blue, charcoal, and gray tones are accented by metallic silver and gold leaf boat sails. A petite, gold leaf frame completes the piece. Due to the handcrafted nature of this artwork, e