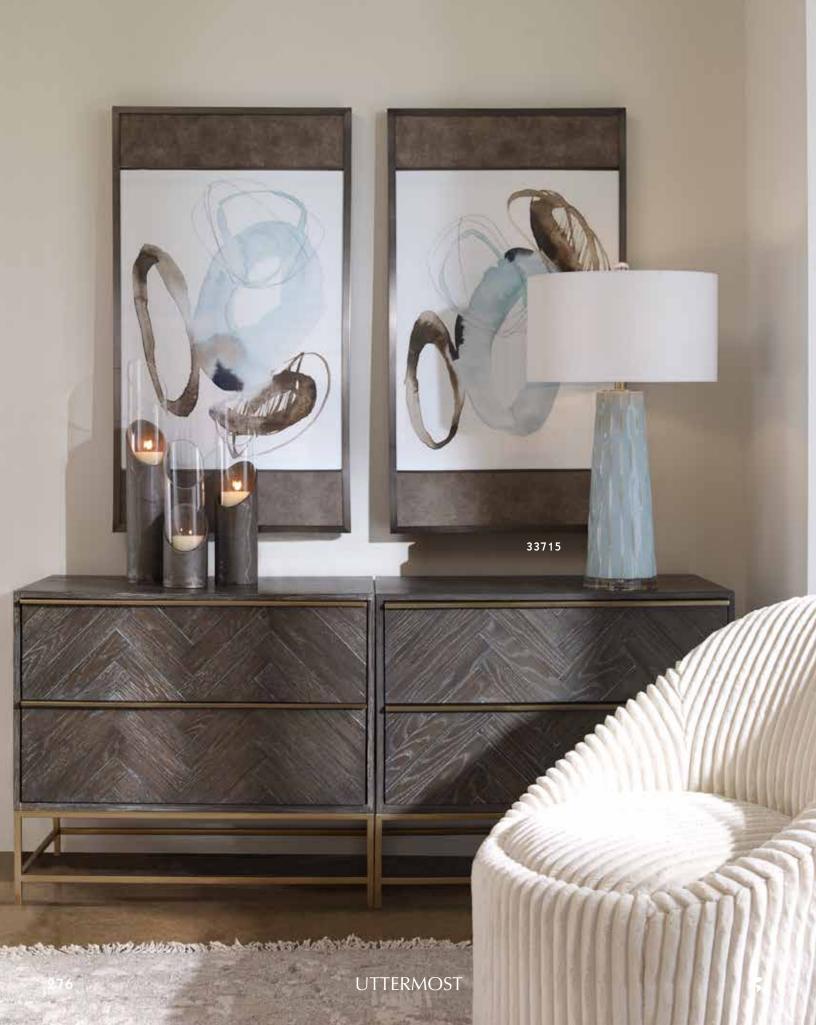

#### 33715 Celestial Framed Prints, S/2

24"x 44"x 3" Based on curated paintings found in art galleries, this framed artwork is the epitome of modern sophistication. The chocolate brown and light blue watercolor style prints are accented by dark, aged gunmetal frames with warm gray-brown panels and are placed under glass. Each piece may be hung horizontal or vertical. Artwork by Jennifer Goldberger.