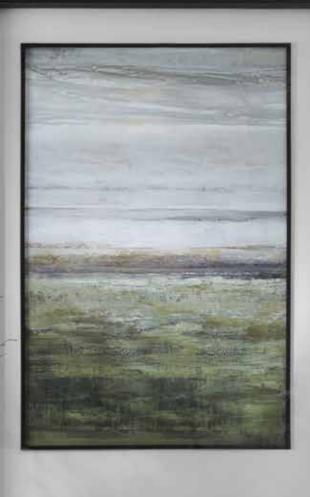

#### 35374 Ocean Swell Framed Prints, S/3

21"x 66"x 2" Reminiscent of ocean water, these metal sheets are hand painted in aqua, gray, silver and gold hues. The raw metal edge is softened by natural beige linen backing and a matte black shadowbox style frame under glass. Due to the handcrafted nature of this artwork, each piece may have subtle differences. Each piece may be hung horizontal or vertical.