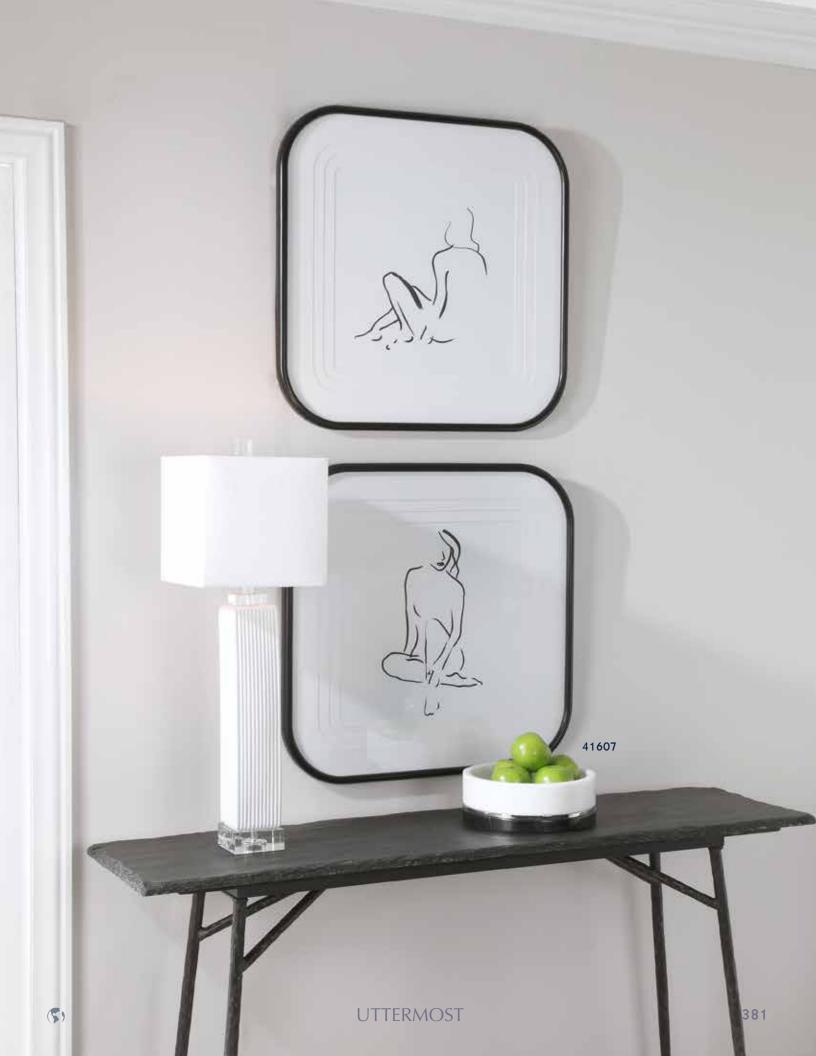

ded by an aged black and gray ribbed frame with a complementary champagne silver inner lip. Each image is set on an off-white background and is placed under protective glass.





#### 33624 Fashion Sketchbook Framed Prints, S/4

16"x 40"x 2" Add a timeless elegance to any space with these classic black and white prints modeling fashionable attire for the sophisticated lady. A champagne silver leaf frame surrounds the artwork and is accented by a distressed black inner lip with a gray wash. Each print is placed under protective glass. Artwork by Ann Tavoletti.



28"x 28" With a simple yet eye-catching design, these black and white prints are complemented by a matte black frame with rounded corners and elegant triple white matting. Each print is placed under glass. Artwork by Isabelle Z.









#### 35345 Gold Highlights Hand Painted Canvas

50"x 50"x 2" This hand painted artwork on canvas exudes feminine sophistication and glamour. Neutral gray and bronze tones are paired with pops of powder blue and bright, gold leaf accents. Each contemporary canvas is stretched and attached to wooden stretching bars. A gold leaf gallery frame complements each piece. Due to the handcrafted nature of this artwork, each piece may have subtle differences.



#### 41612 Dream Leaves Framed Prints, S/2

34"x 40" These timeless floral designs showcase watercolor style botanical images in white against a deep navy blue background. Each print is complemented by a large silver leaf profile frame and is placed under glass. Artwork by Kristine Hegre.



#### 34380 Stardust Hand Painted Canvas

32