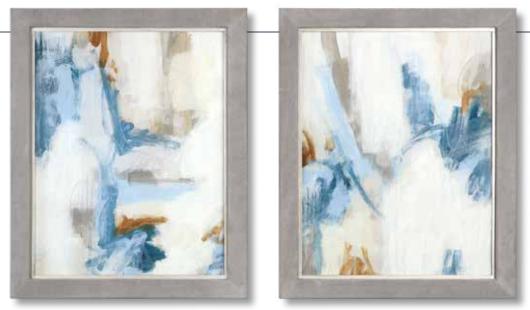

#### 33716 Coastline Framed Prints, S/2

28"x 58"x 2" These refined coastal prints are an abstract take on a waterfront scene. Light blue and gray tones are highlighted by rust brown and gold accents. Each image is placed under glass with a brushed gold frame and large white mat. Artwork by Eva Watts.