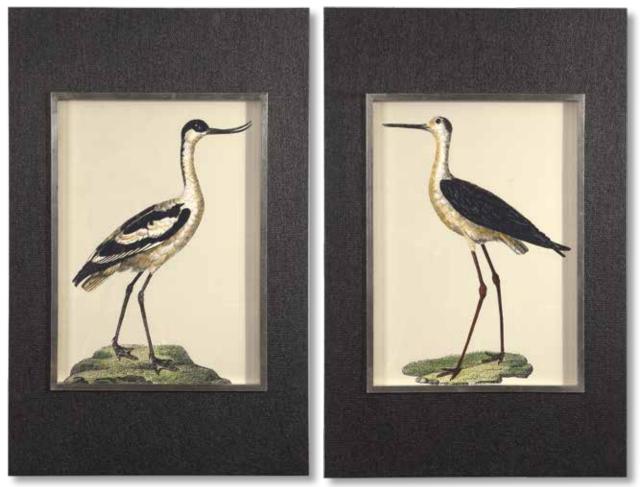

#### 33668 Shore Birds Framed Prints, S/2

33"x 43"x 2" Add a dash of wayfaring style to a design with this coastal artwork. Adding a light and airy feel to a space, each bird print is accented by a clean, white mat and is surrounded by distressed, whitewashed wooden frames and matching fillets. Each print is placed under protective glass.