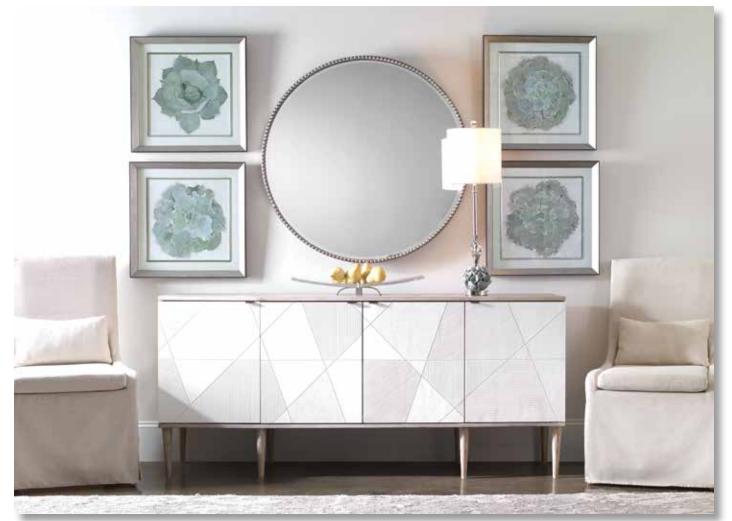

#### 33679 Natural Beauties Framed Prints, S/4

22"x 22"x 2" These printed succulents exude on trend style and artful appeal. Shades of green and gray create a simple, yet eye-catching design. Each print is accented by a warm, neutral-toned mat. Silver leaf frames with a light gray wash and scratched accents are paired with matching fillets to complete the artwork. Each print is set under protective glass.