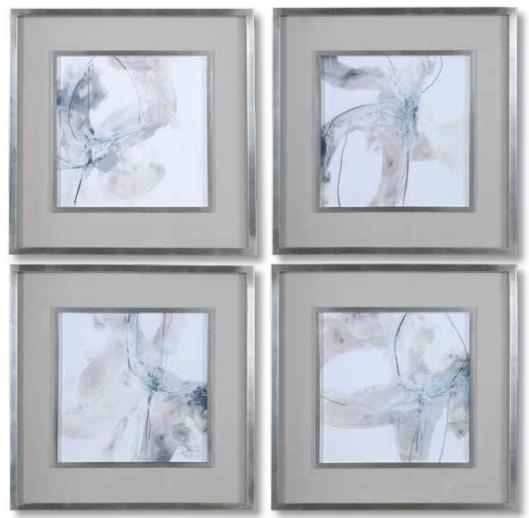

# **41419 Tangled Threads Framed Prints, S/4** 24"x 28"x 2" Displaying perfect contemporary abstraction, this set of artwork pairs neutral color tones with expressive lines and bold details. The ebony, taupe, and gray strokes create a modern, yet timeless feel. Each print is accented by layered black and white matting with a satin black frame under glass. Artwork by June Erica Vess.