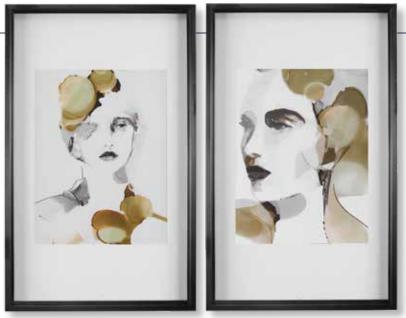

d by an aged black and gray ribbed frame with a complementary champagne silver inner lip. Each image is set on an off-white background and is placed under protective glass.





#### 33624 Fashion Sketchbook Framed Prints, S/4

16"x 40"x 2" Add a timeless elegance to any space with these classic black and white prints modeling fashionable attire for the sophisticated lady. A champagne silver leaf frame surrounds the artwork and is accented by a distressed black inner lip with a gray wash. Each print is placed under protective glass. Artwork by Ann Tavoletti.



28"x 28" With a simple yet eye-catching design, these black and white prints are complemented by a matte black frame with rounded corners and elegant triple white matting. Each print is placed under glass. Artwork by Isabelle Z.









#### 35345 Gold Highlights Hand Painted Canvas

50"x 50"x 2" This hand painted artwork on canvas exudes feminine sophistication and glamour. Neutral gray and bronze tones are paired with pops of powder blue and bright, gold leaf accents. Each contemporary canvas is stretched and attached to wooden stretching bars. A gold leaf gallery frame complements each piece. Due to the handcrafted nature of this artwork, each piece may have subtle differences.



#### 41612 Dream Leaves Framed Prints, S/2

34"x 40" These timeless floral designs showcase watercolor style botanical images in white against a deep navy blue background. Each print is complemented by a large silver leaf profile frame and is placed under glass. Artwork by Kristine Hegre.



#### 34380 Stardust Hand Painted Canvas

32"x