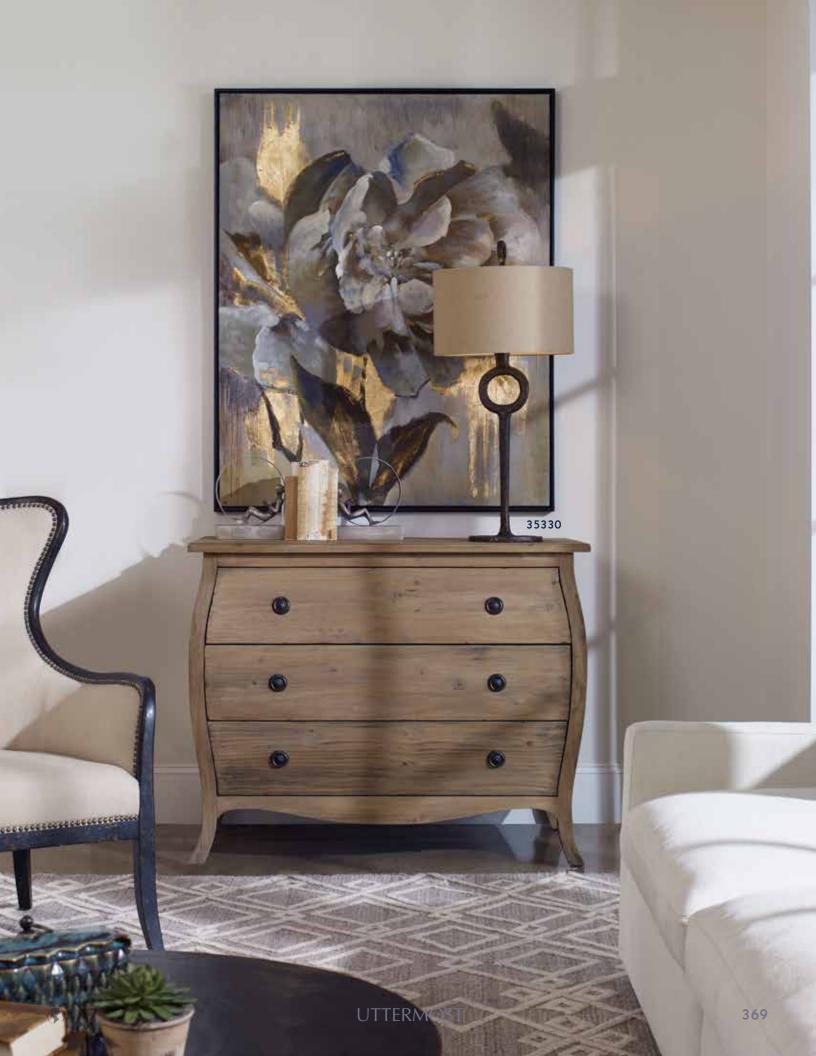

t, and are accented by ivory linen fillets. Each print is placed under protective glass.



# 35330 Dazzling Hand Painted Canvas

41"x 51"x 2" This hand painted, floral artwork on canvas features a bold design with a versatile color palette. Shades of green, gray, and slate blue are accented with metallic, gold leaf details in this contemporary piece. The canvas is stretched over wooden stretchers and completed by a petite, black satin frame. Due to the handcrafted nature of this artwork, each piece may have subtle differences.



# 32537 Root Study Framed Prints, S/4

18"x 24" This uniquely printed botanical artwork exudes farmhouse style. Each image is imprinted on a sheet of tin in an eye-catching ivory shade. Each print is surrounded by a rustic, natural brown stained fir wood frame.





**33651 Green Floral Botanical Study Framed Prints, S/6** 18"x 23"x 2" Traditional in style, these classic botanical prints bring a timeless elegance to a space. Each print is accented by a textured, linen mat. A distressed wooden frame finished in gold leaf and accented with gold beads completes each piece of artwork. Each print is placed under protective glass.



41426 Triptych Trees Hand Painted Canvases, S/3

17"x 36"x 4" Transitional in style, these hand painted canvases feature a sophisticated, 3-dimensional look. Each silver and gray landscape painting is stretched and attached to a wooden frame, then layered onto hardboards. Each layer's outer edge showcases a brown wash and refined, nail head accents. Due to the handcrafted nature of this artwork, each piece may have subtle d