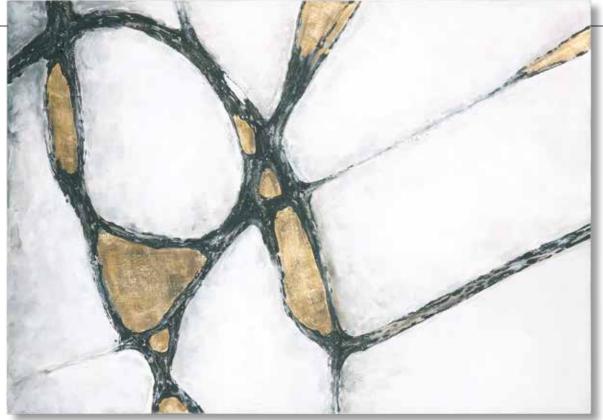

#### 31329 Dawn to Dusk Hand Painted Canvas

73"x 49"x 2" Moody shades of gray and white work together to create this abstract landscape artwork. The hand painted canvas is accented by charcoal and gold leaf tones and is paired with a gold gallery frame. Due to the handcrafted nature of this artwork, each piece may have subtle differences.