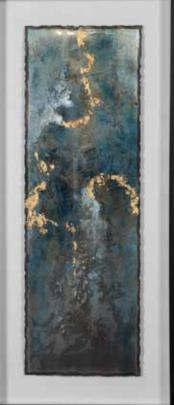

**41434 Glimmering Agate Framed Prints, S/2** 20"x 44"x 2" Inspired by natural gemstones, these metal sheets are hand painted in blue, turquoise, white and gold leaf. The raw metal edge is softened by oatmeal linen backing and a black shadowbox style frame under glass. Due to the handcrafted nature of this artwork, each piece may have subtle differences.