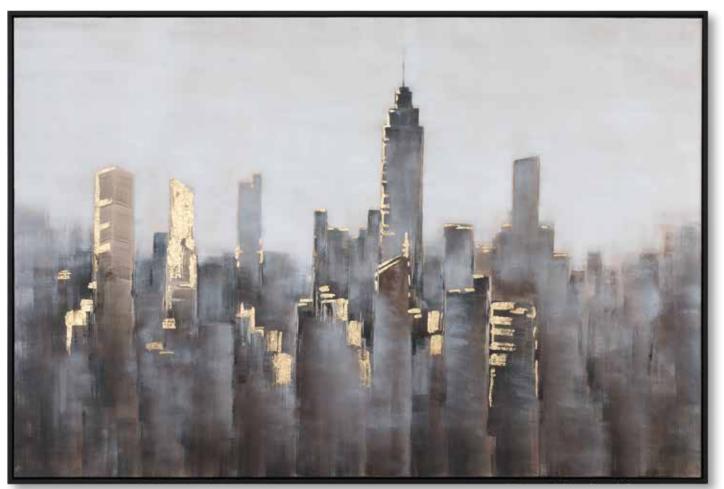

### 31325 City Reflection Hand Painted Canvas

70"x 24"x 2" This abstract cityscape adds modern style to a design. The hand painted canvas features light texture and shades of silver, gray, pale blue, lavender, gold leaf, and charcoal. An antiqued silver leaf gallery frame completes this piece. Due to the handcrafted nature of this artwork, each piece may have subtle differences.