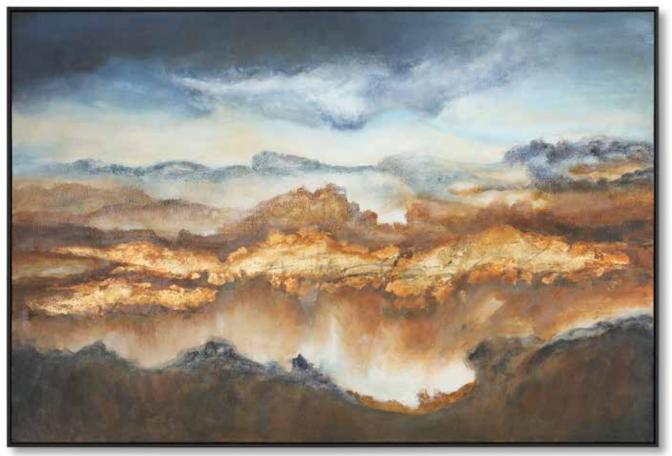

twork by Liz Jardine.

(5)

16

#### **35369 Rustic Patina Grande Framed Print** 40"x 60"x 2" Hand painted on a metal sheet, this

40"x 60"x 2" Hand painted on a metal sheet, this contemporary artwork features shades of silver and gold leaf, dark brown, and green. Each piece is placed under glass in a black shadow box style frame against a beige background. Due to the handcrafted nature of this artwork, each piece may have subtle differences.

(\$)



#### 41618 Western Landscape Framed Prints, S/2

30"x 30"x 2" A modern interpretation of the Rocky Mountains, these framed prints showcase an array of neutral shades including taupe, brown, light gray, and white. Each print is accented by triple white matting with spacers and a sleek slate gray frame under glass. Artwork by June Erica Vess.



#### 51301 Valley Of Light Hand Painted Canvas

73"x 49"x 2" Rich earth tone colors combined with brilliant blue shades are used to create this hand painted landscape on canvas. This masculine piece features a light texture detailing that brings added dimension. The canvas is stretched and attached to wooden stretchers. A slim, black satin gallery frame completes the artwork. Due to the handcrafted nature of this artwork, each piece may have subtle differences.



#### 51076 Morning Vistas Oil Reproductions, S/2

25"x 31"x 2" This pair of oil reproductions adds rustic style to a design. Each landscape features moody shades in a hand applied brushstroke finish. A heavily textured, salvaged wood frame with a medium wood tone base has off-white and taupe distressing and a gray glaze. The in