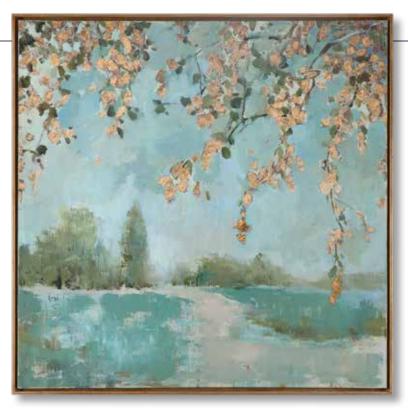

Print

42 x 62 x 3 A contemporary take on a natural landscape, Ocala features shades of gray and forest green highlighted by charcoal and white details. The print is accented by a large white mat with a satin black fillet under glass, surrounded by a large black and silver frame. Artwork by Mark Chandon.



UTTERMOST



## 31412 Roaring Thunder Hand Painted Canvas

50"x 28"x 2" This eye-catching, hand painted abstract on canvas showcases a gallery worthy style. Natural, earthy tones of gray, beige, white, and blue are painted in muted shades. The canvas is stretched and attached to wooden stretchers. A champagne silver gallery frame completes the piece. Due to the handcrafted nature of this artwork, each piece may have subtle differences. This piece may be hung horizontal or vertical.







37"x 37"x 2" A tranquil nature scene is portrayed in this hand painted landscape on canvas. Sophisticated shades of blue, green, and gray are complemented by bright, gold leaf accents for added glamour. An elegant, gold frame with pale gray undertones surrounds the canvas. Due to the handcrafted nature of this artwork, each piece may have subtle differences.





# 33719 Plein Air Reservoir Framed Prints, S/2

27"x 23"x 2" Inspired by the beautiful scenery of Yosemite National Park, these watercolor style prints showcase striking hues of green and blue with delicate hand torn edges. Each landscape is accented by a white background and an off-white frame under glass. Artwork by Ethan Harper.



**41615** Meadow View Framed Prints, S/2 28"x 38"x 2" These transitional prints bring the out