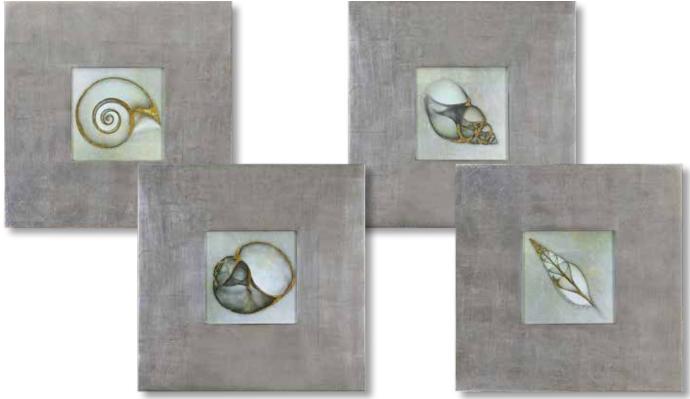

#### 41372 Neptune's Garden Framed Prints, S/4

28"x 28" A contemporary, coastal style is showcased by these nautical shells. Each print features a sea foam green and gray color palette with bright gold leaf accents. An oversized, champagne silver leaf frame with a light brown glaze completes each piece of art. Each print is placed under protective glass. Artwork by Bert Myers.