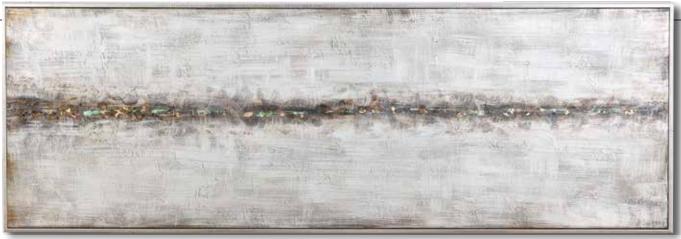

## 35373 Crosswalk Framed Print

(5)

38"x 53"x 2" Hand painted on parchment, this elegant watercolor artwork exhibits dark gray-blue, charcoal, and light taupe tones with dimensional gold leaf embellishment. The hand torn edges are accented by a beige linen background and a light gold finished shadow box frame under glass. May be hung horizontal or vertical.