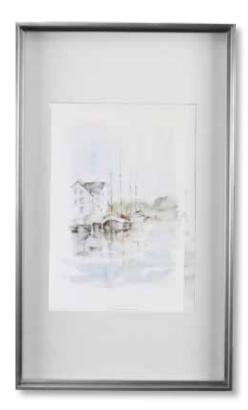

# 21"x 35"x 2" Inspired by a quaint fishing town in New England, these prints add the perfect amount of coastal confidence to your design. Peaceful blue, gray, and white tones enable the artwork to be easily placed and each is accented by a cool, brushed silver profile frame and is placed under glass. Artwork by Ethan Harper.