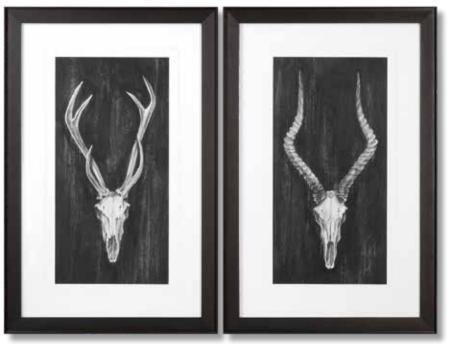

to this piece. This print is placed under protective glass. Artwork by Ph Burchett.



**33678 Stowaway Framed Prints, S/2** 26"x 22"x 2" These fun canine sketches feature a versatile, neutral color palette. Each print is surrounded by a gray and silver patterned mat with texture detailing. Mottled silver frames with gray and black accepts are paired with

silver frames with gray and black accents are paired with champagne silver inner lips and matching fillets. Each print is placed under protective glass. Artwork by Ethan Harper.



### 41606 Rustic Bull Framed Print

28"x 32" Neutral brown, white, and gray tones are used in this modern lodge style framed print. The print is complemented by double white matting with a simple wood frame and is placed under glass. Artwork by Ethan Harper.



#### **33648 Rustic European Mounts Framed Prints, S/2** 22"x 34" These animal prints are the perfect combination of rustic elegance. The black and white prints are accented by clean, large white mats with v-groove detailing. The minimalist design is completed by a classic black wooden frame. Each print is set under protective glass. Artwork by Ethan Harper.





#### 51106 Western Skull Mount Framed Print

71"x 34"x 4" Rustic, western style radiates from this framed, monochromatic artwork. This simple, masculine design is surrounded by a galvanized tin frame with rust accents and a distressed barn wood outer frame and inner lip. This transitional print is placed under protective glass. Artwork by Ethan Harper.



#### 34025 Treasure Map Oil Reproduction

71"x 43"x 2" Timeless, old-world