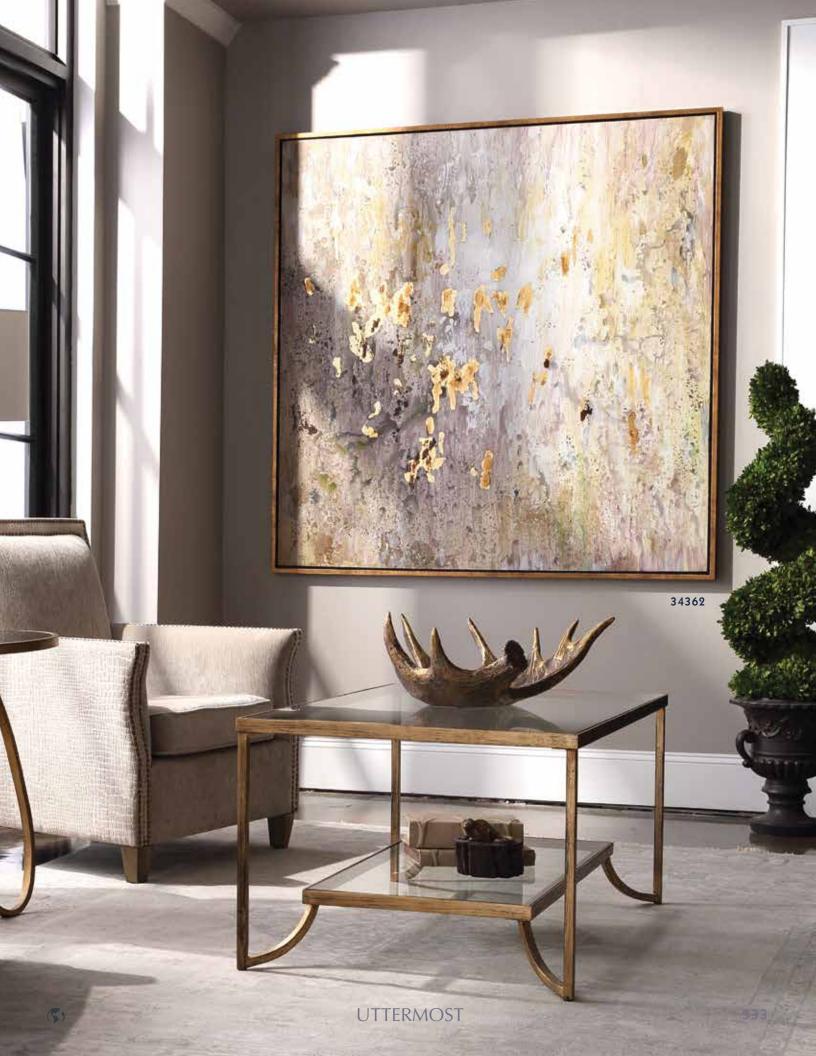

### 34362 Golden Raindrops Hand Painted Canvas

62"x 62"x 2" Sophisticated glamour exudes from this hand painted abstract on canvas. On trend shades of blush and army green are matched with vivid gold leaf accents. The canvas is stretched and attached to wooden stretching bars then surrounded by a heavily distressed, mottled gold leaf gallery frame. Due to the handcrafted nature of this artwork, each piece may have subtle differences. This piece may be hung horizontal or vertical.