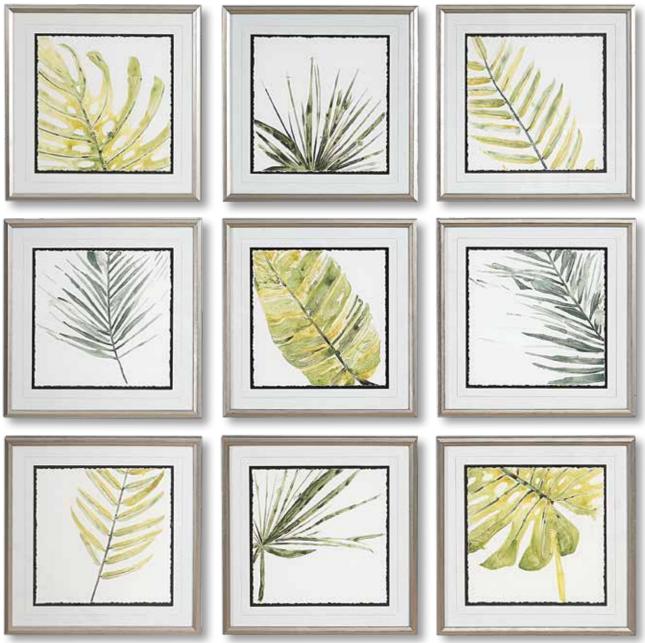

33682 Verdant Impressions Framed Prints, S/9

18" x 18" These tropical, watercolor palm leaves feature shades of sage green, yellow, and charcoal. Each print features deckled edge detailing and is placed on a charcoal mat. A thick, off-white outer mat features elegant v-groove accent. Petite, champagne silver frames complete each coastal piece. Each print is placed under protective glass. Artwork by June Erica Vess.