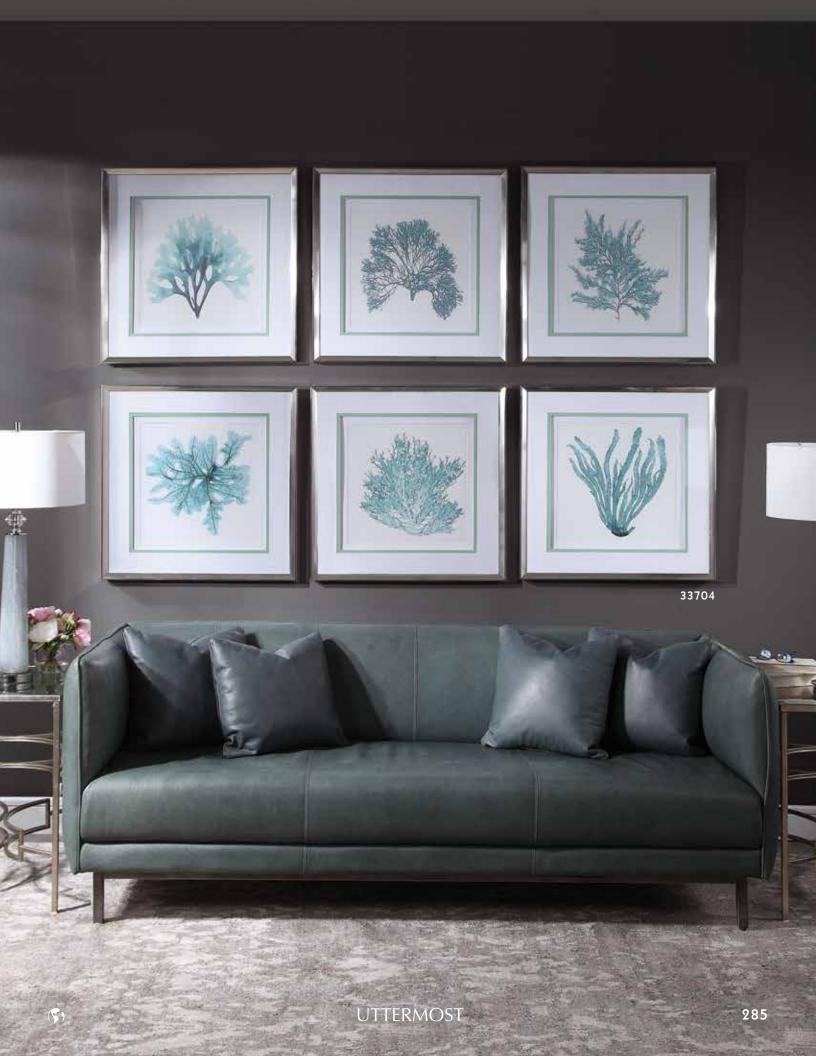

33704 Coral Reef Framed Prints, S/6

29"x 29"x 2" These coral prints showcase a contemporary coastal style. Teal coral branches are set against a white background and are triple matted in white and teal. A bright silver leaf frame completes each piece. Each print is placed under protective glass.