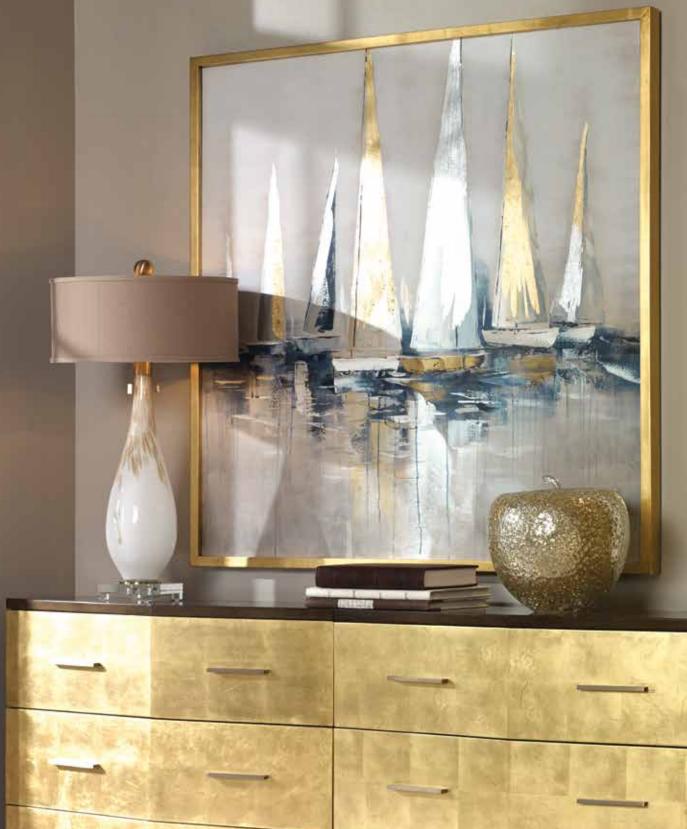

UTTERMOST

**35362 Regatta Hand Painted Canvas** 52"x 52"x 2" This contemporary, coastal design is hand painted on canvas in sophisticated shades with light texture detailing. Navy blue, charcoal, and gray tones are accented by metallic silver and gold leaf boat sails. A petite, gold leaf frame completes the piece. Due to the handcrafted nature of this artwork, each piece may have subtle differences.