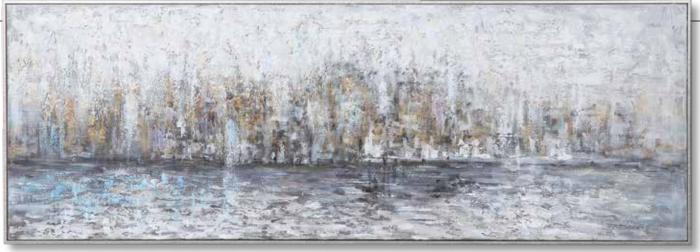

#### 31329 Dawn to Dusk Hand Painted Canvas

73"x 49"x 2" Moody shades of gray and white work together to create this abstract landscape artwork. The hand painted canvas is accented by charcoal and gold leaf tones and is paired with a gold gallery frame. Due to the handcrafted nature of this artwork, each piece may have subtle differences.