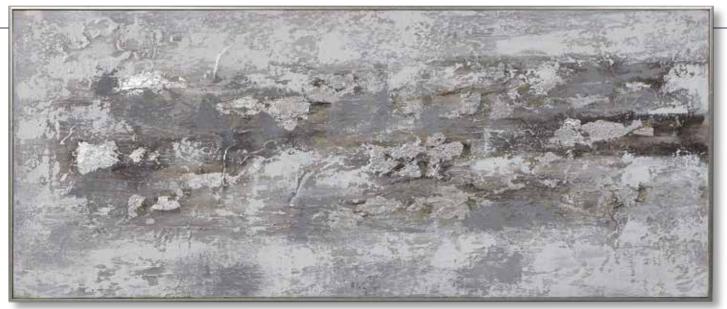

## 35351 Strength In Numbers Hand Painted Canvas

42"x 62"x 2" Complete a transitional design with this refined, hand painted landscape on canvas. This heavily textured artwork features a minimalist landscape design with shades of gray, charcoal, and beige. A warm, champagne silver gallery frame encases each canvas, which has been stretched and attached to a wooden frame. Due to the handcrafted nature of this artwork, each piece may have subtle differences.