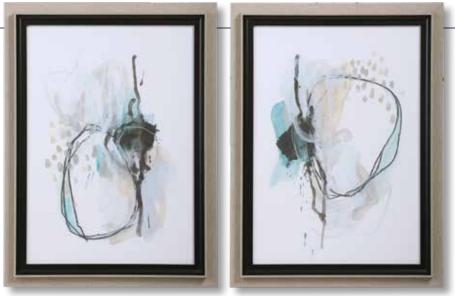

# **41419 Tangled Threads Framed Prints, S/4** 24"x 28"x 2" Displaying perfect contemporary abstraction, this set of artwork pairs neutral color tones with expressive lines and bold details. The ebony, taupe, and gray strokes create a modern, yet timeless feel. Each print is accented by layered black and white matting with a satin black frame under glass. Artwork by June Erica Vess.