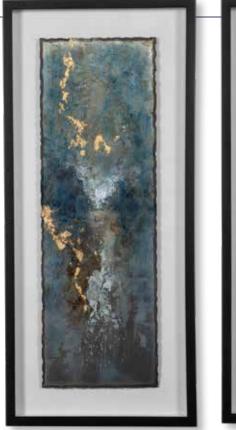

**41434 Glimmering Agate Framed Prints, S/2** 20"x 44"x 2" Inspired by natural gemstones, these metal sheets are hand painted in blue, turquoise, white and gold leaf. The raw metal edge is softened by oatmeal linen backing and a black shadowbox style frame under glass. Due to the handcrafted nature of this artwork, each piece may have subtle differences.