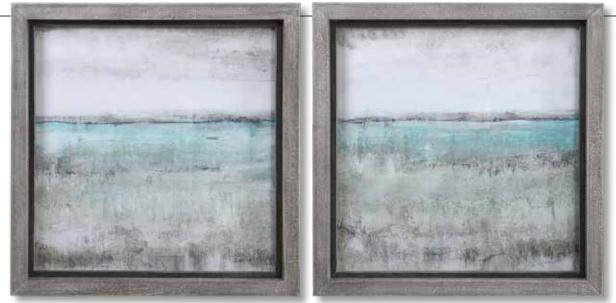

#### 51114 Aqua Horizon Framed Prints, S/2

27"x 27"x 2" These framed landscape prints showcase shades of aqua, sea foam green, light gray, and ivory with a rustic gray frame accented by heavy distressing and a bronze inner lip. Each print is placed under protective glass. Artwork by Tim O'Toole.