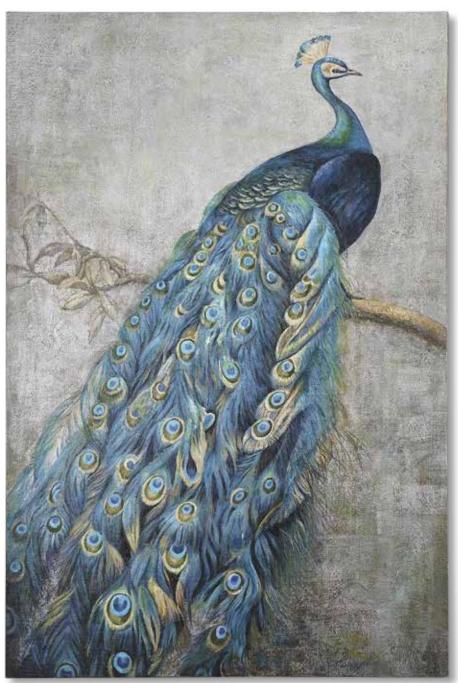

# 32234 Proud Papa Hand Painted Canvas

48"x 72" Refined elegance meets eye-catching vibrancy with this hand painted peacock. Stunning shades of turquoise, green, and yellow are painted on burlap then applied to hardboard. This piece features light texture detailing. Due to the handcrafted nature of this artwork, each piece may have subtle differences.