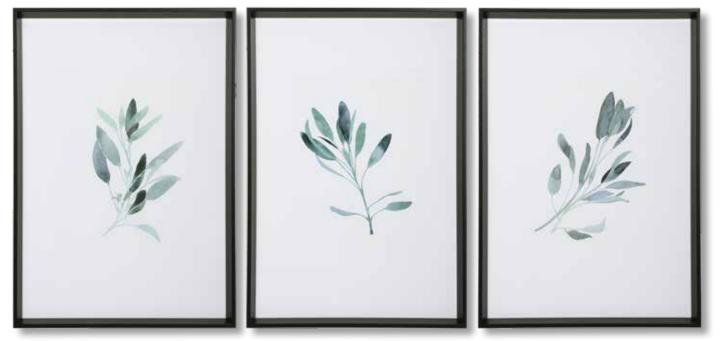

# 33723 Simple Sage Framed Prints, S/3

26"x 37"x 2" A nod to modern farmhouse style, this set of artwork showcases individual sage branches printed in a watercolor style. Cool shades of green and gray blue are complemented by elegant double white matting and a petite matte black frame, under glass. Artwork by Emma Scarvey