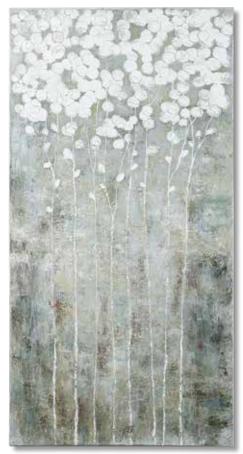

#### 38201 Daisy Stars Hand Painted Canvas

49"x 37"x 2" This hand painted, floral artwork on canvas showcases a whimsical design in a sophisticated palette. Light gray and charcoal tones are accented by bright, gold leaf brushstrokes. After being stretched and attached to a wooden frame, each canvas is completed with a petite, gold leaf gallery frame. Due to the handcrafted nature of this artwork, each piece may have subtle differences. This piece may be hung horizontal or vertical.