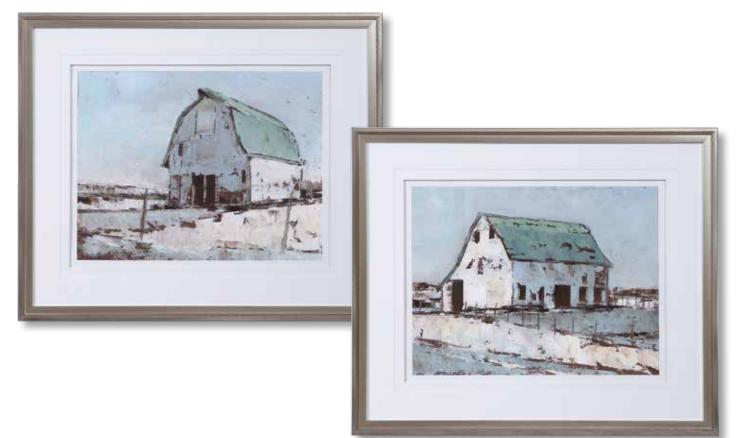

#### 33668 Shore Birds Framed Prints, S/2

33"x 43"x 2" Add a dash of wayfaring style to a design with this coastal artwork. Adding a light and airy feel to a space, each bird print is accented by a clean, white mat and is surrounded by distressed, whitewashed wooden frames and matching fillets. Each print is placed under protective glass.