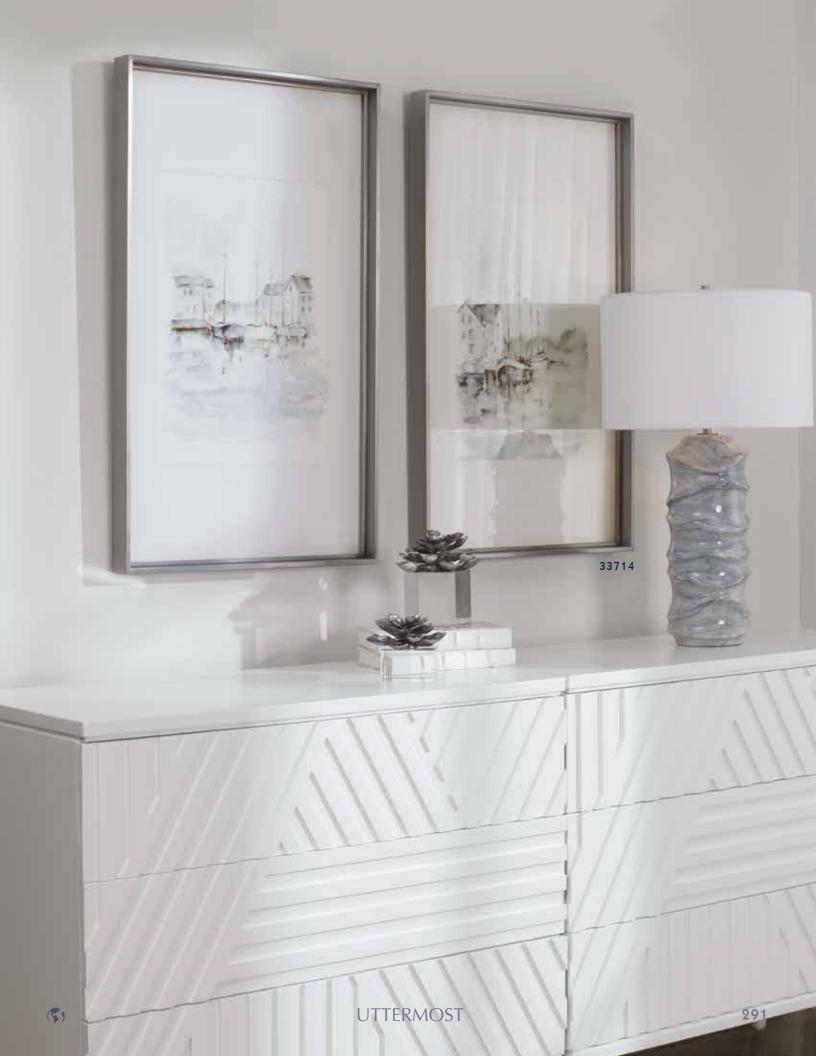

# 21"x 35"x 2" Inspired by a quaint fishing town in New England, these prints add the perfect amount of coastal confidence to your design. Peaceful blue, gray, and white tones enable the artwork to be easily placed and each is accented by a cool, brushed silver profile frame and is placed under glass. Artwork by Ethan Harper.