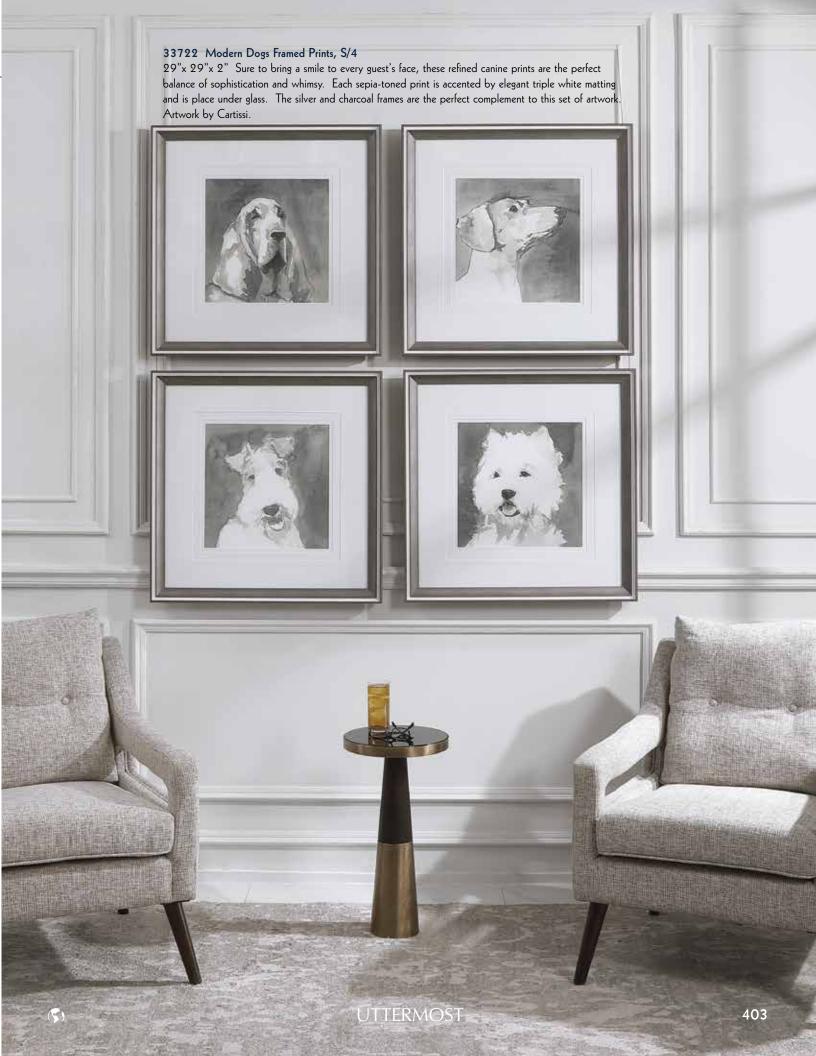

r frames with gray and black accents are paired with champagne silver inner lips and matching fillets. Each print is placed under protective glass. Artwork by Ethan Harper.



### 41606 Rustic Bull Framed Print

28"x 32" Neutral brown, white, and gray tones are used in this modern lodge style framed print. The print is complemented by double white matting with a simple wood frame and is placed under glass. Artwork by Ethan Harper.



#### **33648 Rustic European Mounts Framed Prints, S/2** 22"x 34" These animal prints are the perfect combination of rustic elegance. The black and white prints are accented by clean, large white mats with v-groove detailing. The minimalist design is completed by a classic black wooden frame. Each print is set under protective glass. Artwork by Ethan Harper.





#### 51106 Western Skull Mount Framed Print

71"x 34"x 4" Rustic, western style radiates from this framed, monochromatic artwork. This simple, masculine design is surrounded by a galvanized tin frame with rust accents and a distressed barn wood outer frame and inner lip. This transitional print is placed under protective glass. Artwork by Ethan Harper.



#### 34025 Treasure Map Oil Reproduction

71"x 43"x 2" Timeless, old-world style is exuded from this sepia-toned world map. An oil reproduction, this artwork features a hand applied brushstroke finish. The frame features unique, reclaimed wood material with medium brown undertones, a dark brown wash, and a light taupe glaze.



#### 33639 World Maps Framed Prints, S/4

28" x 22" x 2" Evoke classic, historic texts with these sepia-tone