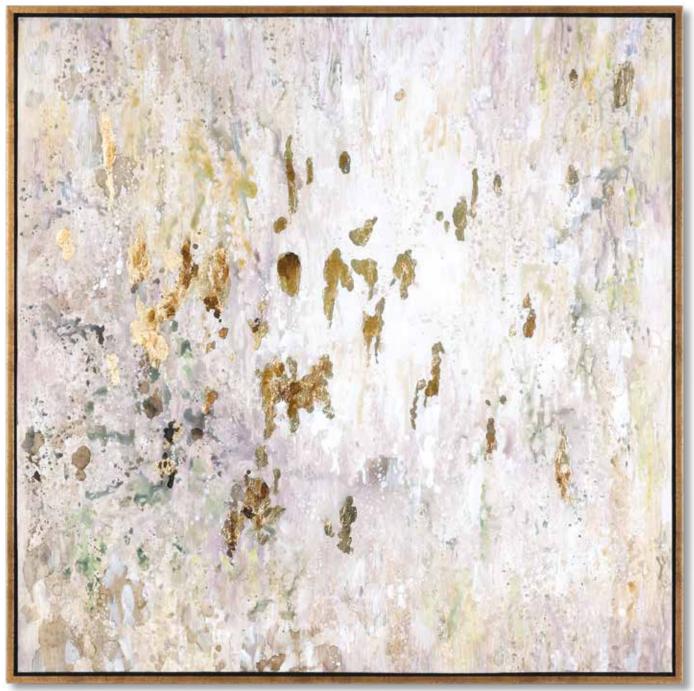

### 34362 Golden Raindrops Hand Painted Canvas

62"x 62"x 2" Sophisticated glamour exudes from this hand painted abstract on canvas. On trend shades of blush and army green are matched with vivid gold leaf accents. The canvas is stretched and attached to wooden stretching bars then surrounded by a heavily distressed, mottled gold leaf gallery frame. Due to the handcrafted nature of this artwork, each piece may have subtle differences. This piece may be hung horizontal or vertical.