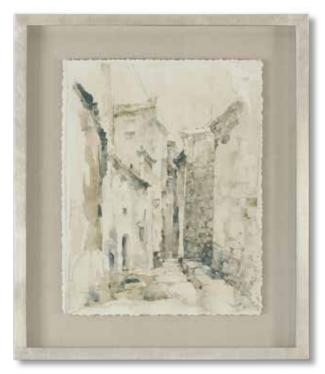

# 35359 Alley Framed Print

35"x 41"x 2" Old-world, Tuscan style emanates from this printed artwork on hardboard. Neutral shades of beige, taupe, and charcoal complement the print, which features deckled edge detailing. A natural linen mat surrounds the print. This artwork is fashioned in a champagne silver shadowbox frame and is placed under protective glass.