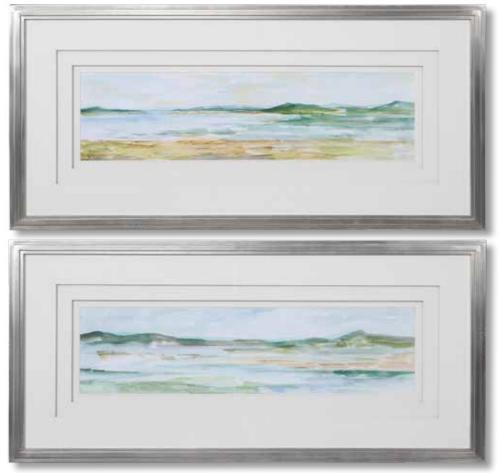

#### 41594 Panoramic Seascape Framed Prints, S/2

46"x 22"x 2" These watercolor, coastal art prints are completed using soothing tones. Shades of green, light blue, cream, white, brown, and sand make up each print. Each print is triple matted with spacers in between each mat to create a 3-dimensional effect. Champagne silver frames with raised accents complete each piece. Each print is placed under protective glass. Artwork by Ethan Harper.