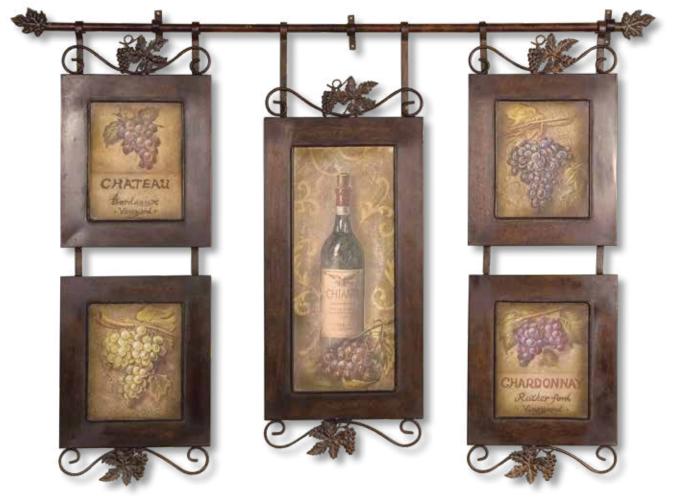

#### 50791 Hanging Wine Oil Reproduction

53"x 39"x 2" Traditional, Tuscan flair emanates from this hanging, oil reproduction collage. Each piece of artwork features a hand applied brushstroke finish and is surrounded by rich, hand forged iron scroll work in a brown finish with black distressing. The 3-dimensional grape vine and leaf accents add worldly flair to this artwork.