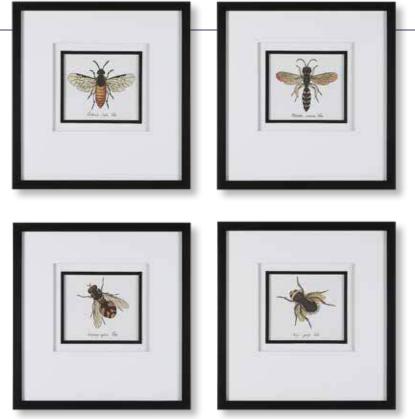

# **41428** Anthophila Framed Prints, S/4 20"x 21"x 2" Inspired by antique scientific bee studies, this artwork exhibits four unique species in shades of black, yellow, and orange. Each print is accented by classic white matting with a slim black fillet and matching frame, all under glass.