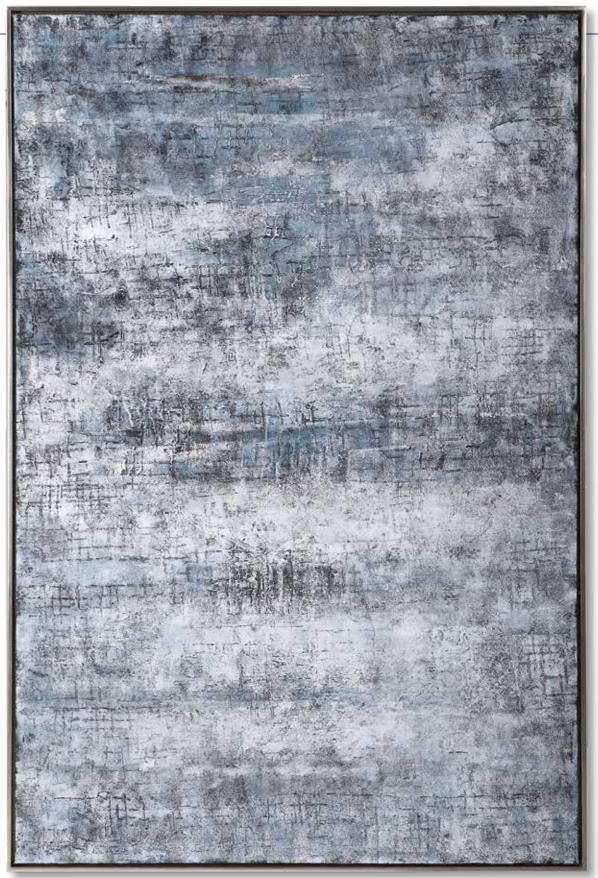

### 37000 Weathered Stone Hand Painted Canvas

74"x 31"x 2" Modern, industrial style can be found in this hand painted abstract on canvas. Various shades of warm and cool gray are accented by white and silver leaf accents in a heavily textured finish. A textured silver leaf gallery frame completes this piece. Due to the handcrafted nature of this artwork, each piece may have subtle differences. This piece may be hung horizontal or vertical.