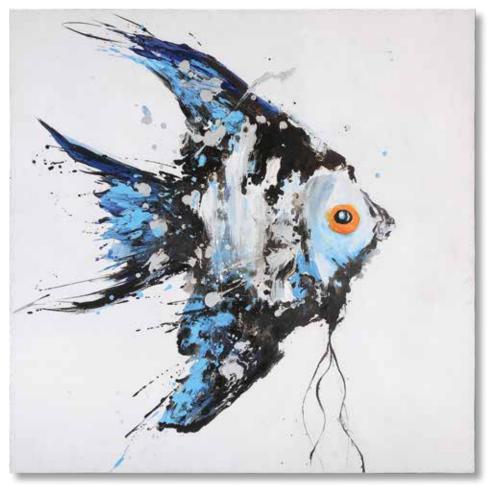

#### 32243 Blue Angel Hand Painted Canvas

48"x 48"x 2" Add coastal style to a space with this hand painted artwork on canvas. This blue angelfish features shades of blue, white, black and a pop of yellow-orange. The painting stands out against a simple white canvas background. The canvas is stretched and attached to wooden stretching bars. Due to the handcrafted nature of this artwork, each piece may have subtle differences.