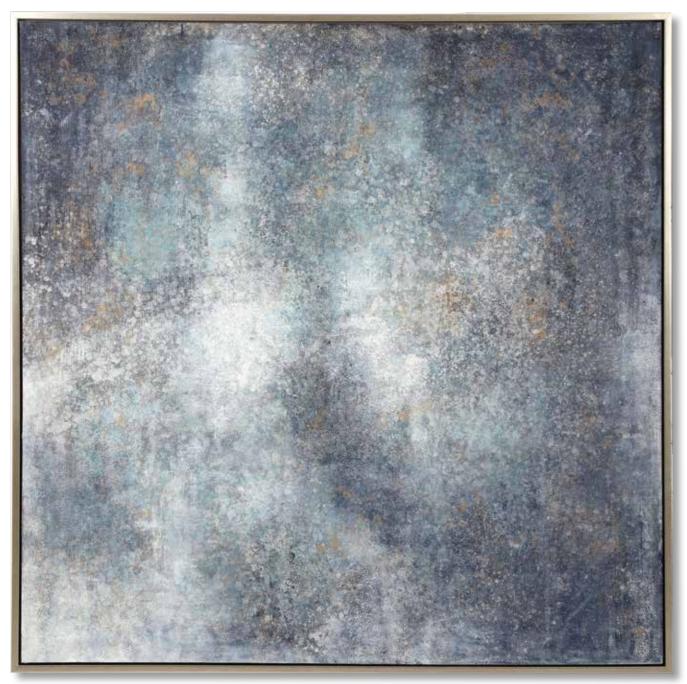

#### 31329 Dawn to Dusk Hand Painted Canvas

73"x 49"x 2" Moody shades of gray and white work together to create this abstract landscape artwork. The hand painted canvas is accented by charcoal and gold leaf tones and is paired with a gold gallery frame. Due to the handcrafted nature of this artwork, each piece may have subtle differences.