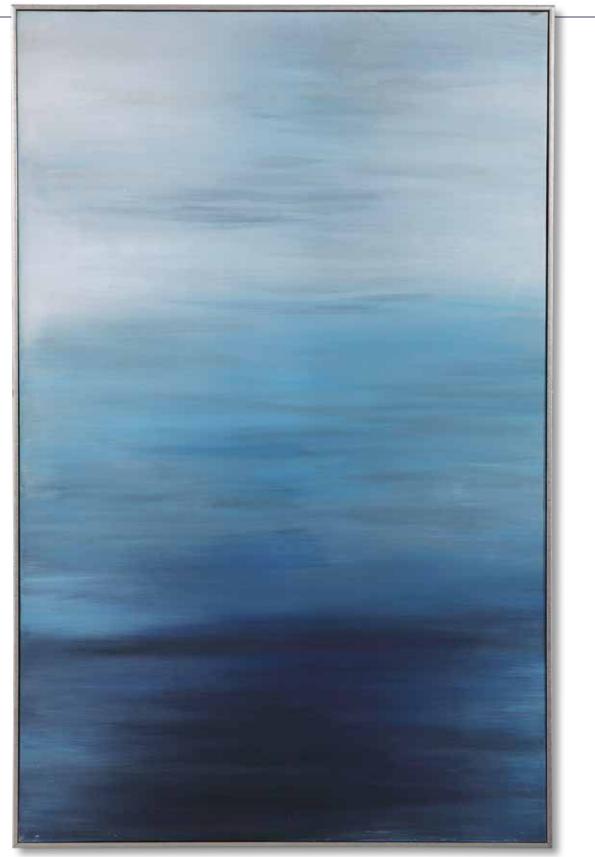

#### **42511** Outside The Window Hand Painted Canvas 36"x 36"x 2" Contemporary style emanates from this hand painted abstract artwork on canvas. This piece features lush texture detailing in rich, on trend blue tones. The monochromatic tones slowly fade from light gray-blue to deep navy, evoking a coastal feel. Each canvas is stretched and attached to a wooden frame. Due to the handcrafted nature of this artwork, each piece may have subtle differences.