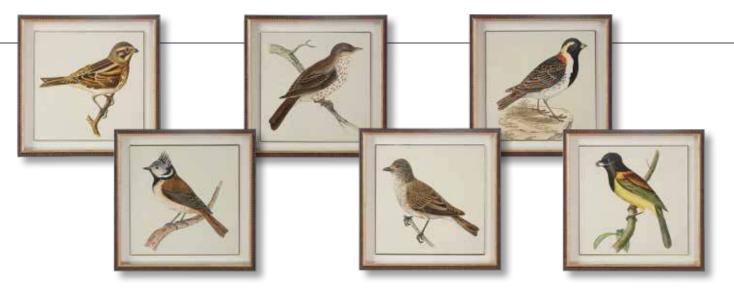

# 33627 Spring Soldiers Framed Prints, S/6

15"x 15" Traditional in design, these bird prints add a touch of masculine style to a space. Each print is raised above the backboard, creating a 3-dimensional effect. Each frame has a dark brown finish with gold undertones and an inner lip in distressed gold with a brown wash. Each print is placed under protective glass.