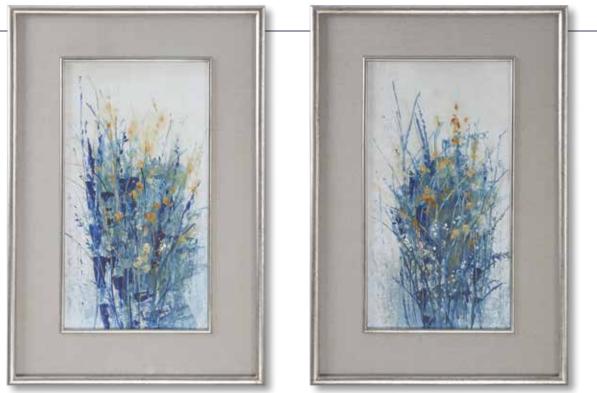

33656 Organic Symbols Framed Prints, S/4** 21"x 21" Reminiscent of Spanish tiles, these intricately designed art prints add contemporary style to any space. Rich shades of green and blue are accented by large white mats with elegant, double v-groove accents. Warm, champagne silver leaf frames complete each piece of artwork. Each print is placed under protective glass.

# UTTERMOST



#### 33679 Natural Beauties Framed Prints, S/4

22"x 22"x 2" These printed succulents exude on trend style and artful appeal. Shades of green and gray create a simple, yet eye-catching design. Each print is accented by a warm, neutral-toned mat. Silver leaf frames with a light gray wash and scratched accents are paired with matching fillets to complete the artwork. Each print is set under protective glass.





#### 41558 Indigo Florals Framed Prints, S/2

28"x 42" These vibrant prints showcase a modern interpretation of traditional, floral artwork. Saturated indigo hues give these pieces a rich fluidity and dark contrast from the golden accents and white background. Pale gray linen mats surround each print. Distressed silver frames with dark gray accents and matching fillets completes these prints. Each print is placed under protective glass. Artwork by Tim O'Toole.



# **42518 Fruit Trees Hand Painted Canvas** 48"x 48"x 2" Traditional style radiates from this hand painted, impressionist style landscape on canvas. Muted shades of blue, green, and black are accented by bright orange and raspberry hues in a stippled brushstroke style. A metallic silver gallery frame completes this piece. Due to