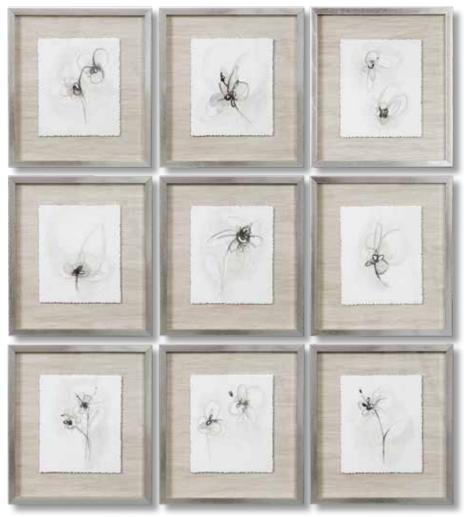

**33691** Neutral Floral Gestures Framed Prints, S/9 17"x 19" Contemporary in design, these monochromatic floral sketches create a bold design with a subdued palette. Each print features hand torn deckled edge detailing and is placed atop neutral-toned metallic wallpaper. A shadowbox style silver leaf frame completes each piece. Each print is placed under protective glass.