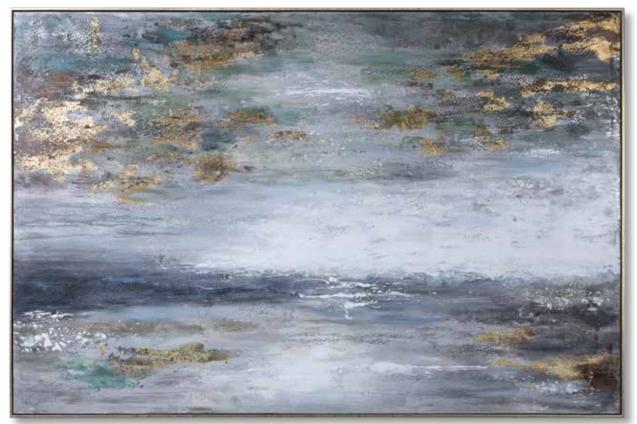

#### 31329 Dawn to Dusk Hand Painted Canvas

73"x 49"x 2" Moody shades of gray and white work together to create this abstract landscape artwork. The hand painted canvas is accented by charcoal and gold leaf tones and is paired with a gold gallery frame. Due to the handcrafted nature of this artwork, each piece may have subtle differences.