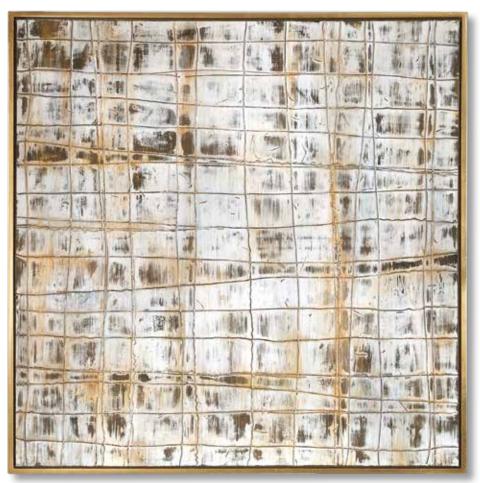

#### 31329 Dawn to Dusk Hand Painted Canvas

73"x 49"x 2" Moody shades of gray and white work together to create this abstract landscape artwork. The hand painted canvas is accented by charcoal and gold leaf tones and is paired with a gold gallery frame. Due to the handcrafted nature of this artwork, each piece may have subtle differences.