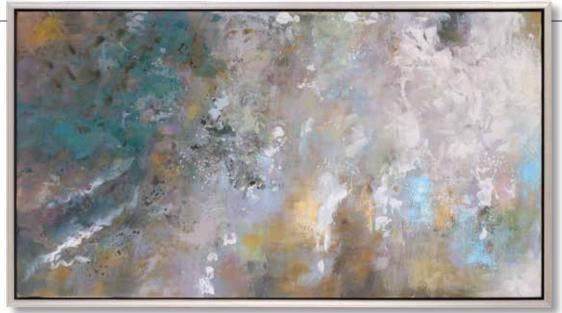

**35375** Above the Clouds Hand Painted Canvas 62"x 62"x 2" Soft and ethereal, this hand painted artwork evokes a sense of tranquility and ease. Light blue, gray, and white tones are blended together and accented by light gold leaf details and a petite matte black gallery frame. Due to the handcrafted nature of this artwork, each piece may have subtle differences. May be hung horizontal or vertical.