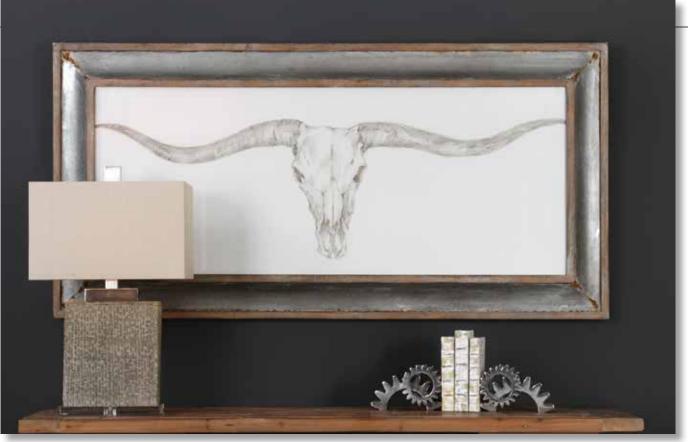

frames with gray and black accents are paired with champagne silver inner lips and matching fillets. Each print is placed under protective glass. Artwork by Ethan Harper.



### 41606 Rustic Bull Framed Print

28"x 32" Neutral brown, white, and gray tones are used in this modern lodge style framed print. The print is complemented by double white matting with a simple wood frame and is placed under glass. Artwork by Ethan Harper.



#### **33648 Rustic European Mounts Framed Prints, S/2** 22"x 34" These animal prints are the perfect combination of rustic elegance. The black and white prints are accented by clean, large white mats with v-groove detailing. The minimalist design is completed by a classic black wooden frame. Each print is set under protective glass. Artwork by Ethan Harper.





#### 51106 Western Skull Mount Framed Print

71"x 34"x 4" Rustic, western style radiates from this framed, monochromatic artwork. This simple, masculine design is surrounded by a galvanized tin frame with rust accents and a distressed barn wood outer frame and inner lip. This transitional print is placed under protective glass. Artwork by Ethan Harper.



#### 34025 Treasure Map Oil Reproduction

71"x 43"x 2" Timeless, old-world style is exuded from this sepia-toned world map. An oil reproduction, this artwork features a hand applied brushstroke finish. The frame features unique, reclaimed wood material with medium brown undertones, a dark brown wash, and a light taupe glaze.



#### 33639 World Maps Framed Prints, S/4

28" x 22" x 2" Evoke classic, historic texts with these sepia-toned