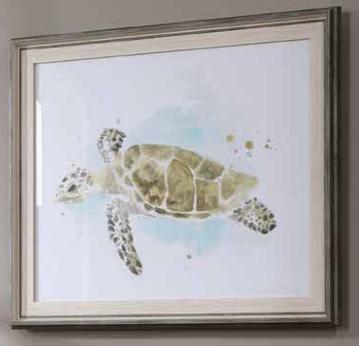

**33720 Sea Turtle Study Framed Prints, S/2** 25"x 21" These fun coastal accents add a whimsical flair to a design while still retaining charcoal, and sage green. A light wood tone and distressed gray dimensional frame accents each piece of art. Each print is placed under glass. Artwork by June Erica Vess.