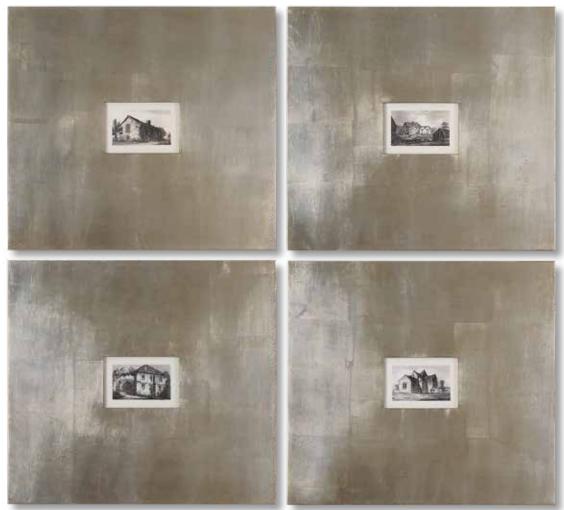

Satisfy any world traveler's style with these classic, European architecture prints. Printed in a monochromatic color scheme, each piece of art is surrounded by a wooden frame with a black finish and an inner lip with a glazed champagne silver finish. Each print is set under protective glass.



#### 34374 Cracked Sidewalk Hand Painted Canvas

61"x 21"x 2" This modern, abstract artwork on canvas complements any industrial design. A lightly textured silver background is accented with heavily concentrated gold leaf, sea foam green, black, and brown hues centered in the middle of this hand painted piece. An antiqued silver gallery frame surrounds the artwork. Due to the handcrafted nature of this artwork, each piece may have subtle differences. This piece may be hung horizontal or vertical.



41295 Historical Buildings Framed Prints, S/4

23"x 21" These vintage, architectural prints showcase a simple, black and white color scheme. These prints are surrounded by an elegant 8" wide frame with a champagne silver leaf base and a light brown glaze. Each print is placed under protective glass.



#### 41914 Strait and Narrow Hand Painted Canvas

49"x 49"x 2" Hand painted on canvas, this abstract artwork exudes modern style. Shades of charcoal and dark gray slowly fade to light gray and white tones with heavily textured details, creating a versatile, minimalist design. The canvas is stretched and attached to wooden stretchers. A slim, silver gallery frame completes the artwork. Due to the handcrafted nature of this artwork, each piece may have subtle differences. This piece may be h