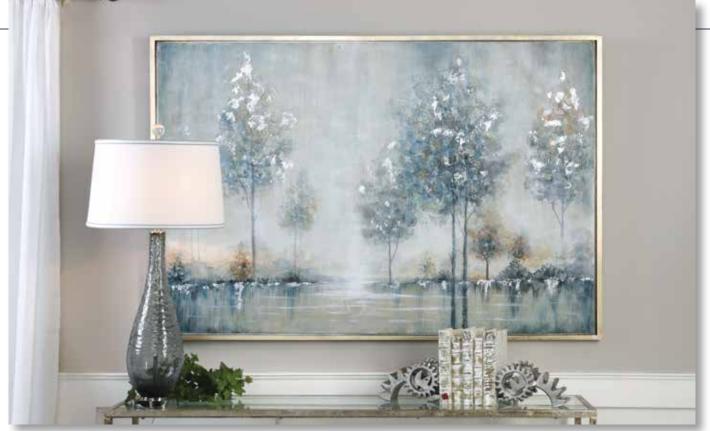

ainted abstract on canvas completes any contemporary or modern space. Shades of white, blue, and bronze are accented by metallic gold leaf details that create a stunning work of art. The canvas is stretched and attached to a wooden frame. A petite, gold leaf gallery frame encases each piece. Due to the handcrafted nature of this artwork, each piece may have subtle differences. This piece may be hung horizontal or vertical.

## 35373 Crosswalk Framed Print

(5)

38"x 53"x 2" Hand painted on parchment, this elegant watercolor artwork exhibits dark gray-blue, charcoal, and light taupe tones with dimensional gold leaf embellishment. The hand torn edges are accented by a beige linen background and a light gold finished shadow box frame under glass. May be hung horizontal or vertical.

1 10 10



### 35348 Walk In The Meadow Hand Painted Canvas

61"x 41"x 2" Reminiscent of a snowy lake, this hand painted landscape on canvas presents cool tones in a subdued palette. Icy blue, light gray, and charcoal shades are accented by bright, silver leaf dabbed brushstrokes. This canvas is stretched and attached to wooden stretching bars. A petite, silver leaf frame complements this contemporary art. Due to the handcrafted nature of this artwork, each piece may have subtle differences.



### 31409 Parkview Hand Painted Canvas

73"x 41"x 2" Contemporary in design, this hand painted landscape on canvas features heavily textured accents, which create a raised, dimensional effect. Gray, gold, and silver hues form a versatile, neutral color palette. Each canvas is stretched and attached to wooden