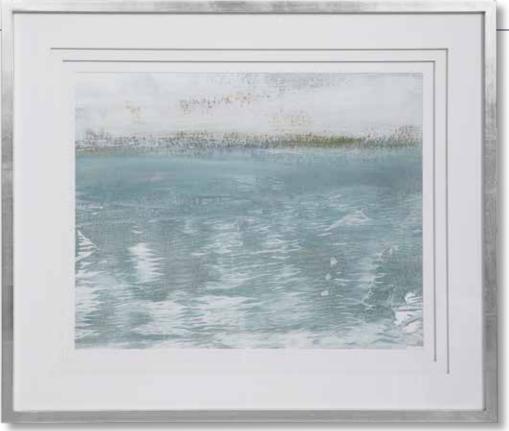

#### 51114 Aqua Horizon Framed Prints, S/2

27"x 27"x 2" These framed landscape prints showcase shades of aqua, sea foam green, light gray, and ivory with a rustic gray frame accented by heavy distressing and a bronze inner lip. Each print is placed under protective glass. Artwork by Tim O'Toole.