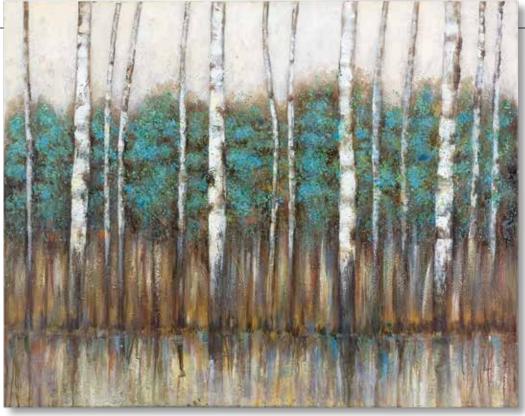

41426 Triptych Trees Hand Painted Canvases, S/3

17"x 36"x 4" Transitional in style, these hand painted canvases feature a sophisticated, 3-dimensional look. Each silver and gray landscape painting is stretched and attached to a wooden frame, then layered onto hardboards. Each layer's outer edge showcases a brown wash and refined, nail head accents. Due to the handcrafted nature of this artwork, each piece may have subtle differences.