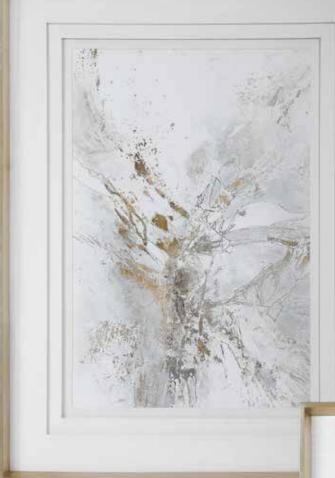

### 41625 Pathos Framed Print

38"x 50"x 3" Create an elegant statement with this feminine abstract print. The neutral artwork features shades of light gray, white, and gold leaf. Triple white matting and a warm silver leaf frame complete this sophisticated piece. Print is placed under glass. Artwork by Jennifer Gardner.

38"x 50"x 3" Create an elegant statement with this feminine abstract print. The neutral artwork features shades of light gray, white, and gold leaf. Triple white matting and a warm silver leaf frame complete this sophisticated piece. Print is placed under glass. Artwork by Jennifer Gardner.