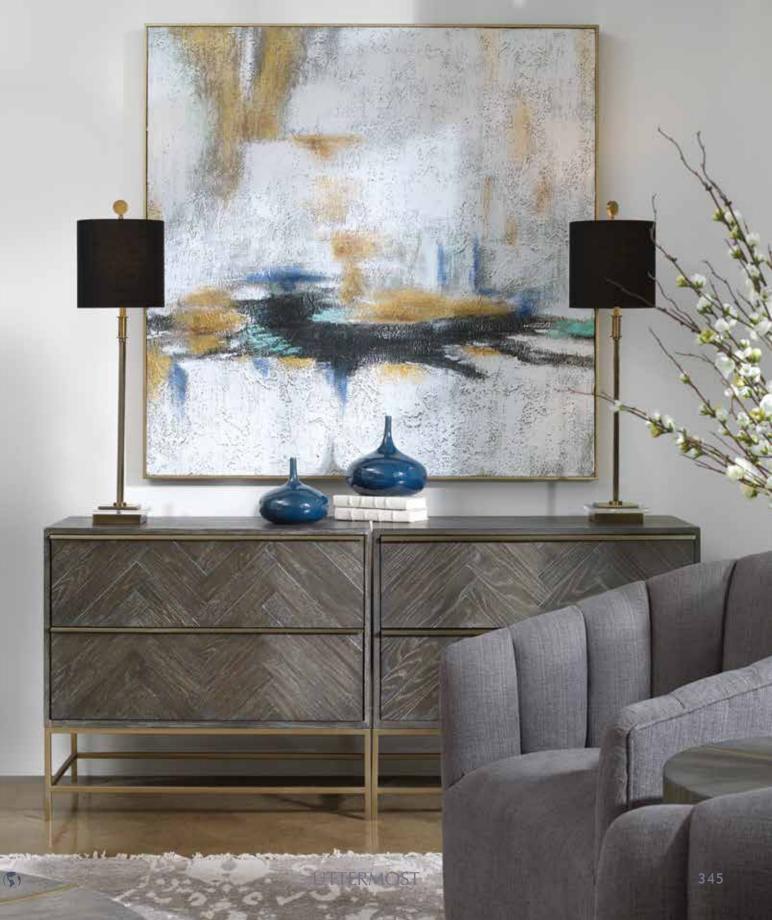

**35368** Vibrant Expression Hand Painted Canvas 51"x 61"x 2" Hand painted on canvas, this abstract artwork features bright teal and charcoal tones with burnt orange and gold leaf bightights. Each piece has subtle

orange and gold leaf highlights. Each piece has subtle textured accents and a gold leaf gallery frame. Due to the handcrafted nature of this artwork, each piece may have subtle differences.

UTTERMOST