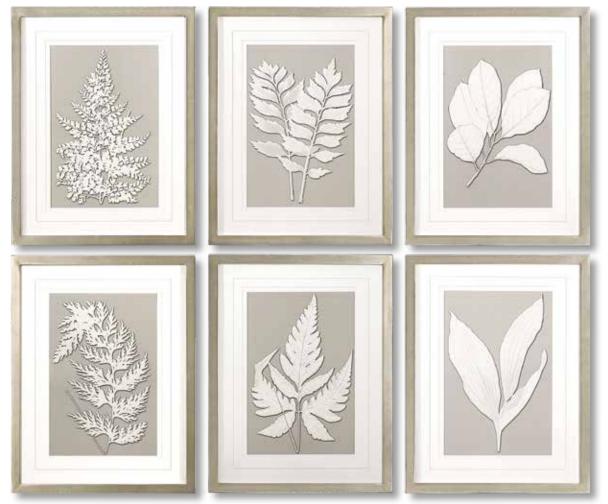

29"x 39"x 2" These traditional, botanical prints adopt a modern edge with a striking monochromatic color scheme. Each print is surrounded by an aged black and gray ribbed frame with a complementary champagne silver inner lip. Each image is set on an off-white background and is placed under protective glass.