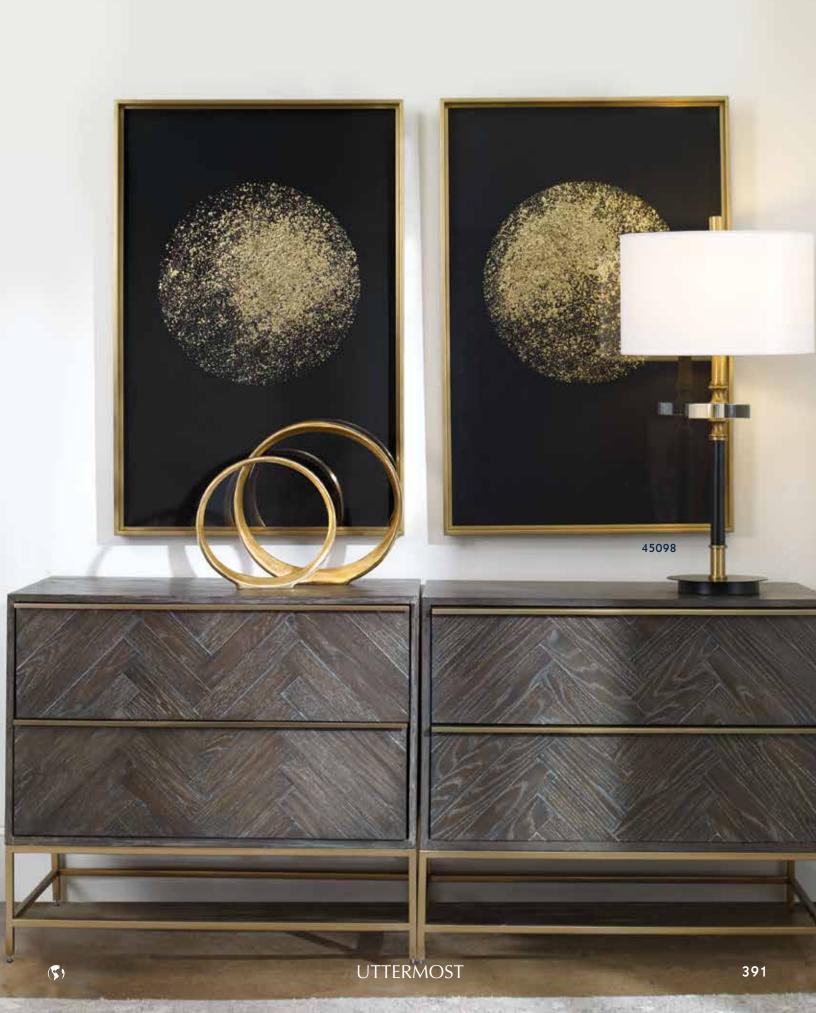

**45099 Undulating Oro Framed Prints, S/2** 25"x 45"x 2" Elegant abstract prints showcase soft shades of aqua, charcoal gray, and ivory. Large white matting and petite brushed gold plated stainless steel frames create a timeless look. Artwork by Jennifer Goldberger.