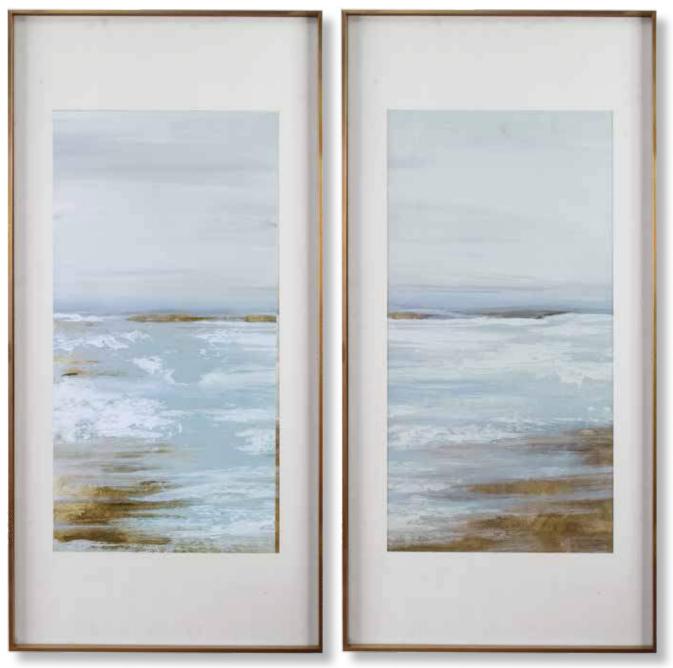

#### 33716 Coastline Framed Prints, S/2

28"x 58"x 2" These refined coastal prints are an abstract take on a waterfront scene. Light blue and gray tones are highlighted by rust brown and gold accents. Each image is placed under glass with a brushed gold frame and large white mat. Artwork by Eva Watts.