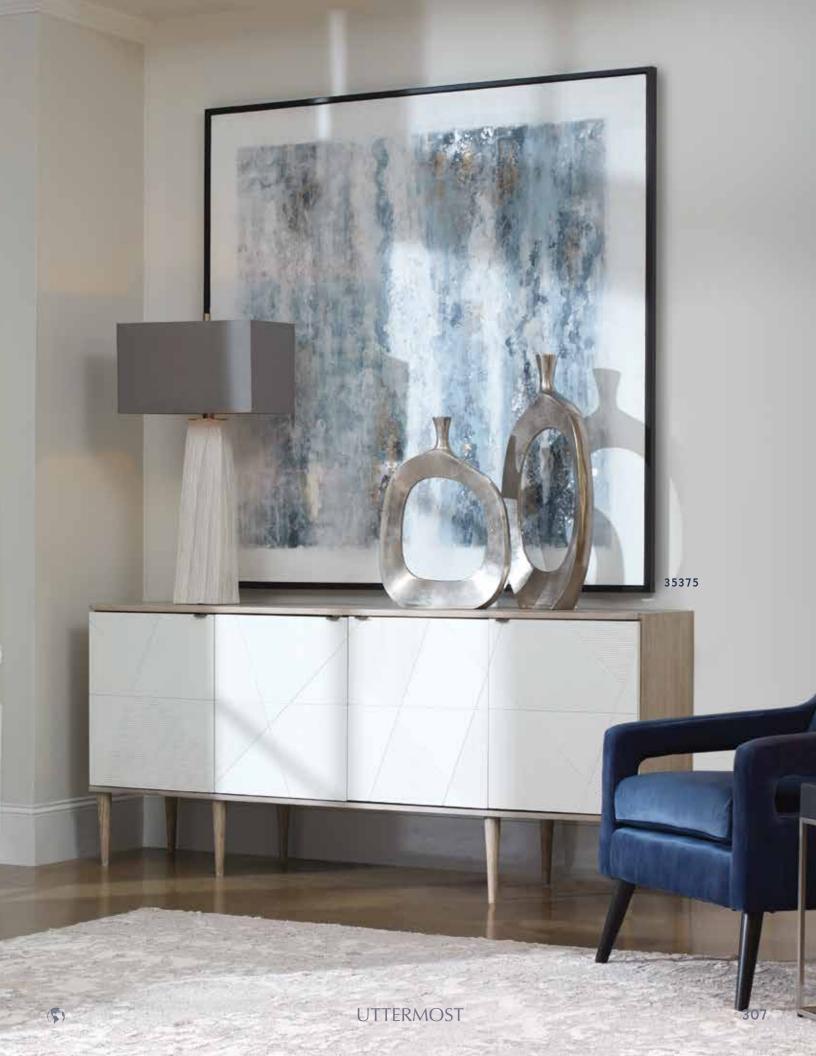

**35375** Above the Clouds Hand Painted Canvas 62"x 62"x 2" Soft and ethereal, this hand painted artwork evokes a sense of tranquility and ease. Light blue, gray, and white tones are blended together and accented by light gold leaf details and a petite matte black gallery frame. Due to the handcrafted nature of this artwork, each piece may have subtle differences. May be hung horizontal or vertical.