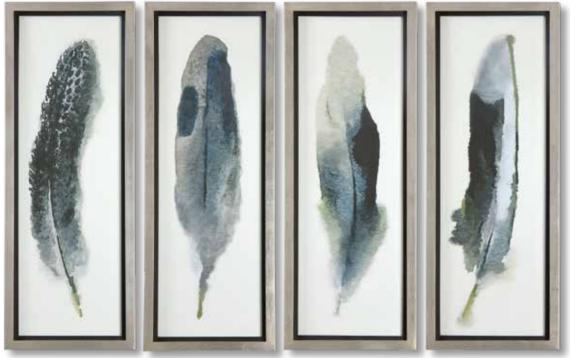

### 41554 Feathered Beauty Framed Prints, S/4

14"x 38"x 2" Dark blue and black hues against an off-white background create a striking contrast in these contemporary feather prints. These on trend printed colors appear in a watercolor style. Each print is accented by a champagne silver frame with a black satin inner lip. Each print is placed under protective glass.