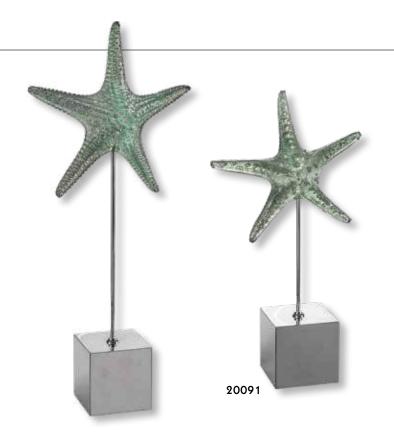

x 4" Reproduction boat propellers, a conversation piece in any room. Cast from old propellers, these items show the natural wear and imperfections of the originals. The finish is a rust brown with green tarnish and a gray glaze. The steel base is matte black.

# 18614 Drop Anchor Sculpture

8"x 10"x 3" Cast metal anchor with an antique silver leaf finish, set on a white marble slab base.



# 17523 Oyster Shell Sculptures, S/2

S- 5"x 11"x 3", L- 5"x 15"x 3" Cast from natural oyster shells, these sculptures feature an aged ivory finish with chrome accents and set atop staggered height crystal cube bases.

# 19556 Conch Shell Sculpture, S/2

S- 12"x 8"x 6", L- 18"x 12"x 8" Symbols of the sea are depicted in these sculptures featuring natural looking shells on matte black metal stands.







# 20091 Starfish Sculpture, S/2

S- 10"x 19"x 4", L- 11"x 24"x 4" Realistic starfish replicas feature a pale, marine green finish and sit atop tarnished silver stands.

# 19231 Sini Finials, S/2

S- 6"x 12"x 6", L- 7"x 14"x 7" Ceramic finials featuring a heavily distressed, powder blue finish with antiqued khaki undertones.





# 17548 Cascara Sculpture

6 "x 10" x 6" This decorative sphere is handcrafted with faux sea shells, featured with polished nickel plated accents and cylinder shaped crystal base.

#### 18888 Nautilus Shell Sculpture

11"x 9"x 8" An oversized nautilus shell, cast with a granulated marble that accurately replicates the look of Thassos marble and set on a crystal base.







**19976 Blade Coral** 20"x 12"x 11" Lifelike coral in textured white, mounted on a matte b