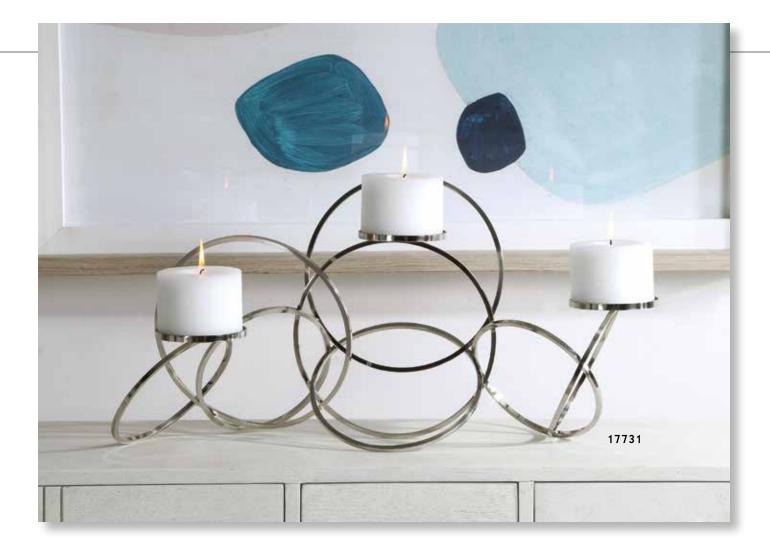

S- 4"x 14"x 4", L- 4"x 17"x 4" Showcasing trendy white and indigo hues, these ceramic candleholders display a horizontally striped glaze with polished nickel candle cups. Two 3"x 3" distressed white candles included.



# UTTERMOST





2

#### 17966 Kyan Candleholders, S/3

S- 5"x 7"x 5", M- 5"x 9"x 5", L- 5"x 11"x 5" Set of three candleholders feature a lightly textured ceramic with crackled glaze finished in an ombre, light antique sand with crystal bases. Three 3"x 3" off-white distressed candles included.

## 17999 Havana Candleholders, S/2

S- 4"x 14"x 4", L- 4"x 17"x 4" Set of two ceramic candleholders are finished in a vertically striped ivory and cobalt glaze, accented by iron candle cups finished in polished nickel with two 4"x 3" distressed off-white candles included.

17999





# 17731 Kiernan Candleholder

27"x 13"x 9" Modern candleholder features an intertwined ring design and is finished in polished nickel. Three 4"x 3" white candles are included.

# 17561 Lucian Candleholders, S/2

S- 5"x 12"x 5", L- 5"x 15"x 5" Set of two candleholders featuring an open steel frame, finished in polished nickel with crystal accents. Two 4"x 3" distressed white candles included.





# **17742** Sutton Candleholders, S/2 S- 6"x 7"x 5", L- 6"x 9"x 5" Set of two crystal and polished nickel candleholders. Two 3"x 3" distressed white square candles are included.

**17560 Kyrie Candleholders, S/2** S- 5"x 14"x 5", L- 5"x 19"x 5" Set of two candleholders finished in polished nickel with large, square crystal accents. Includes two 4"x 3" distressed white candles.





### 18994 A