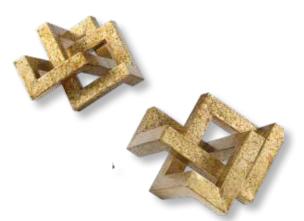

/2 S- 5"x 6"x 5", L- 6"x 7"x 6" Crystal spheres elevated on steel bases finished in a polished, plated gold.











**19975** Stetson Spheres, S/3 S- 7" Rd, M- 9" Rd, L- 12" Rd Dark, aged bronze metal spheres with silver undertones.

**20066** Stetson Gold Spheres, S/3 S- 7" Rd, M- 9" Rd, L- 12" Rd Made of iron featuring a lightly antiqued, gold leaf finish.



# 18708 Aric Sculpture, S/2

S- 7"x 7"x 7", L- 9"x 9"x 9" Collection of nails creating spheres finished in a rust brown with golden bronze highlights.

20061 Constanza, S/2 S- 10"x 10"x 9", L- 12"x 11"x 10" Metallic gold leaf finish.

**17997** Aga Sculptures, S/2 S- 7"x 9"x 7", L- 9"x 10"x 9" Displaying an elevated contemporary feel, these steel objects are finished in an elegant brushed gold atop large crystal bases.











**17690 Harlan Objects Black Nickel, S/2** 7"x 6"x 7" Set of two, cast aluminum decorative objects feature a black nickel finish.

**18964** Harlan Objects Brass, S/2 7"x 6"x 7" Set of two, cast aluminum decorative objects feature a brass finish.

**18927** Ayan Sculpture, S/2 S- 8"x 9"x 5", L- 10"x 11"x 6" Interlocking iron finished in a heavily antiqued gold.





# **20007** Rhombus Sculptures, S/3 S- 5"x 3"x 3", M- 7"x 4"x 4", L- 8"x 5"x 4"

Decorative, tabletop accessories feature a heavily antiqued champagne finish.

### 17730 Rooney, S/2

S- 7"x 7"x 4", L- 8"x 9"x 4" Set of two iron cubes finished in antique brushed brass sit atop square crystal bases.

### 19971 Pentagon Cubes, S/2

S- 8"x 7"x 8", L- 10"x 9"x 10" Brushed, coffee bronze metal pentagons displayed on crystal feet.