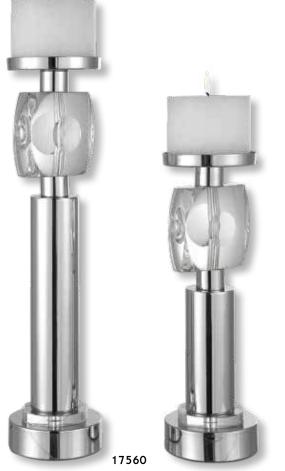

ze finished in an ombre, light antique sand with crystal bases. Three 3"x 3" off-white distressed candles included.

## 17999 Havana Candleholders, S/2

S- 4"x 14"x 4", L- 4"x 17"x 4" Set of two ceramic candleholders are finished in a vertically striped ivory and cobalt glaze, accented by iron candle cups finished in polished nickel with two 4"x 3" distressed off-white candles included.

17999





# 17731 Kiernan Candleholder

27"x 13"x 9" Modern candleholder features an intertwined ring design and is finished in polished nickel. Three 4"x 3" white candles are included.

# 17561 Lucian Candleholders, S/2

S- 5"x 12"x 5", L- 5"x 15"x 5" Set of two candleholders featuring an open steel frame, finished in polished nickel with crystal accents. Two 4"x 3" distressed white candles included.





# **17742** Sutton Candleholders, S/2 S- 6"x 7"x 5", L- 6"x 9"x 5" Set of two crystal and polished nickel candleholders. Two 3"x 3" distressed white square candles are included.

**17560 Kyrie Candleholders, S/2** S- 5"x 14"x 5", L- 5"x 19"x 5" Set of two candleholders finished in polished nickel with large, square crystal accents. Includes two 4"x 3" distressed white candles.





### 18994 Aliso Candleholders, S/2

S- 5"x 19"x 5", L- 5"x 23"x 5" This set of two candleholders features a sleek tapered design in solid cast iron with a subtle porous texture, sealed to preserve the natural finish and accented with gold infused highlights. Includes two 3"x 3" distressed off-white candles.

# 17518 Karter Candleholders, S/3

S- 4"x 14"x 4", M- 4"x 18"x 4", L- 4"x 22"x 4" This set of three can