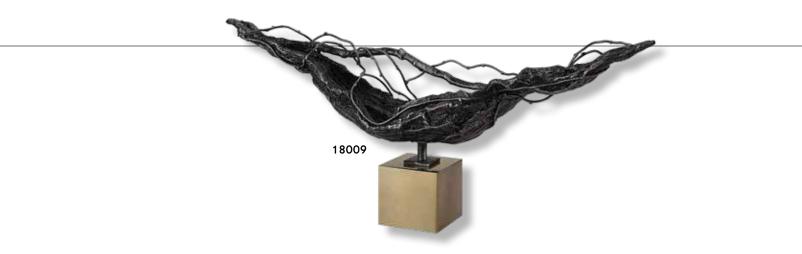

# accessories numerical index

| ltem                    | Description                                                      | Page  | ltem   | Description                                     | Page  | Item  | Description Pag                                      |
|-------------------------|------------------------------------------------------------------|-------|--------|-------------------------------------------------|-------|-------|------------------------------------------------------|
| 17079                   | Lying Lotus Candleholder                                         | . 489 | 17779  | Cassiopeia                                      |       | 17999 | Havana Candleholders, S/2 48                         |
|                         | Teak Leaf Bowl                                                   |       |        | Candleholders, S/3                              | 483   |       | Cable Chain Tray, Black 47                           |
|                         |                                                                  |       | 17025  |                                                 |       |       |                                                      |
|                         | Tamarine Bowl                                                    |       |        | Neuron, S/3                                     |       | 18001 | Gretchen Vase,                                       |
|                         | Adilynn Sculpture                                                |       | 17836  | Lalique Box                                     | . 478 |       | Black Nickel 44                                      |
| 17107                   | Brixton Bowl                                                     | . 463 | 17837  | Cable Chain Tray                                | . 473 | 18002 | Camilla Tray, Gold 46                                |
|                         | Nouveau Sculpture                                                |       | 17840  | Storm Bottles, S/2                              | . 447 | 18003 | Balkan Black Tray 46                                 |
|                         | Gypsy Trays, S/2                                                 |       | 17841  | Mellita Bottles, S/2                            | 449   | 18006 | Great Pyramids White, S/2 50                         |
|                         |                                                                  |       |        |                                                 |       | 10000 | Great Pyramids Black, S/2 50                         |
|                         | Bisbee Vases, S/2                                                |       |        | Almera Bottles, S/2                             |       | 10007 | Great Pyramius Diack, 5/2 St                         |
|                         | Layan Charger                                                    |       |        | Matcha Vases, S/2                               |       | 18008 | Two's Company                                        |
| 7513                    | Fall Leaves Sculpture                                            | . 521 | 17854  | Eanes, S/2                                      | . 505 |       | Sculpture 53                                         |
| 17514                   | Titan Horse Sculpture                                            | . 540 | 17855  | Iroquois Bowl                                   | . 459 | 18009 | Tranquility Sculpture 46                             |
|                         | Tala Candleholders, S/2                                          |       | 17864  | Clarin Bookends, S/2                            | . 549 |       | Web Vase 44                                          |
|                         | Karter Candleholders, S/3                                        |       |        | Tilman Bookends, S/2                            |       |       | Antithesis Bowls, S/2 46                             |
|                         |                                                                  |       |        |                                                 |       |       |                                                      |
|                         |                                                                  | . 450 |        | Amhara Vases, S/2                               | . 437 | 10013 | Gale Sculpture 50                                    |
| 1/522                   | Masai Giraffe                                                    |       | 1/86/  | Contemporary Lotus                              |       |       | Rosea Trays, S/2 46                                  |
|                         | Figurines, S/2                                                   | . 546 |        | Sculpture                                       |       |       | Daria Photo Frames, S/3 55                           |
| 7523                    | Oyster Shell                                                     |       | 17868  | Klara White Bottles, S/2                        | . 503 | 18574 | Ellianna, S/2 50                                     |
|                         | Sculptures, S/2                                                  | . 526 |        | Makira, S/3                                     |       |       | Saanvi Sculpture5                                    |
| 7526                    | Klara Bottles, S/2                                               |       |        | Carmen Containers, S/2                          |       |       | Ameera Candleholder 49                               |
|                         |                                                                  |       |        |                                                 |       |       |                                                      |
| /32/                    | Milla Vases, S/2                                                 | . 43/ |        | Coin Toss, S/3                                  |       |       | Jaylene Figurines, S/2 53                            |
|                         | Tenzin Bowl                                                      |       |        | Beekeeper Sculpture                             | . 521 | 18601 | Red Coral Cluster                                    |
| 7545                    | Hayworth Containers, S/2                                         | . 448 | 17873  | Strathmore                                      |       |       | Sculpture 52                                         |
| 7546                    | Castiel Candleholders, S/2                                       | . 498 |        | Candleholders, S/2                              | . 501 | 18602 | Autograph Tree                                       |
|                         | Cascara Sculpture                                                |       | 17874  | Overseer Sculpture                              |       |       | Candleholder 49                                      |
| 75/0                    | Charbel Bookends, S/2                                            | 5/0   |        | Delft Bowl                                      |       | 18602 | Songbirds Sculpture 54                               |
|                         |                                                                  |       |        |                                                 |       |       |                                                      |
|                         | Charvi Candleholders, S/2                                        | . 490 | 1/0/6  | Ciji Aqua Vases, S/2                            | . 435 |       | Rilynn Sculpture                                     |
| 7556                    | Leading the Way                                                  |       |        | Kona Bowl                                       |       |       | Drop Anchor Sculpture 52                             |
|                         | Candleholder                                                     | . 488 | 17878  | Nomad Vases, S/2                                | . 440 |       | Oak Leaf Bowl 46                                     |
| 7557                    | Ellianna Silver, S/2                                             | . 509 | 17879  | Rastia Bowl                                     | . 460 | 18621 | Leah Bottles, S/2 45                                 |
|                         | Kyrie Candleholders, S/2                                         |       |        | Sandringham                                     |       | 18633 | Mathias Bottles, S/3 45                              |
|                         |                                                                  |       | 17001  |                                                 | 402   |       |                                                      |
|                         | Lucian Candleholders, S/2                                        |       | 17000  | Candleholders, S/2                              | . 492 |       | Claire Candleholders, S/2 49                         |
| /565                    | Eugenie Tray                                                     | . 4/1 |        | Deane Candleholders, S/2                        |       |       | Leslie Candleholders, S/2 49                         |
|                         | Alega, S/2                                                       |       | 17883  | Gatsby Bottles, S/2                             | . 456 | 18706 | Balkan Tray 46                                       |
| 7570                    | Angelou Vases, S/2                                               | . 439 | 17912  | Riad Candleholder                               | . 496 | 1870  | Rosen Fireplace Screen 55                            |
|                         | Ciji Vases, S/2.                                                 |       |        | Orbits Ring Sculptures, S/2                     |       | 18708 | Aric Sculpture, S/25                                 |
| 7579                    | Ciji Bowl                                                        | /58   |        | Alize Black, S/3                                |       |       | Pina Candleholders, S/3 48                           |
|                         |                                                                  |       | 17047  | $\lambda$ Appendix $\lambda$ (2000) $\zeta$ (2) | . 307 |       |                                                      |
|                         | Alize, S/3                                                       | . 507 | 1/94/  | Mambo Vases, S/2                                | . 442 |       | Minta Box 48                                         |
| 17583                   | Almanzora                                                        |       | 17963  | Ruffled Feathers Vases, S/2                     | . 438 | 18723 | Karis Boxes, S/2 47                                  |
|                         | Candleholders, S/2                                               | . 482 | 17964  | Potter Vases, S/2                               | . 439 | 18731 | Essie Bowls, S/2 45                                  |
| 7585                    | Caballo Dorado                                                   |       | 17965  | Ruffled Feathers Bowl                           | . 457 | 18741 | Invano Vases, S/2 43                                 |
|                         | Sculpture                                                        | 541   |        | Kyan Candleholders, S/3                         |       | 18749 | Reine Tray 47                                        |
| 7593                    | Caryn Trays, S/2                                                 |       |        | Riaan Vases, S/2                                |       |       | Teak Branches, S/3 53                                |
|                         |                                                                  |       |        |                                                 | . 430 |       |                                                      |
|                         | Roderick Trays, S/3                                              |       | 1/968  | Kyan Elephant                                   |       |       | Rafaela Tray 42                                      |
|                         | Stand Together Figurine                                          |       |        | Sculptures, S/2                                 |       | 18771 | Oja Sculpture5                                       |
| 7598                    | Gretchen Vase, Gold                                              | . 444 | 17969  | Casen Candleholders, S/2                        | . 499 | 18796 | Gold Branches Decorative                             |
| 7690                    | Harlan Objects                                                   |       | 17972  | Koa Sculptures, S/2                             | . 506 |       | Fireplace Screen 55                                  |
|                         | Black Nickel, S/2                                                | 512   | 17973  | Urchin Vases, S/2                               | . 438 | 18798 | Flock of Seagulls Sculpture 54                       |
| 7710                    | Cyrene                                                           |       |        | Cosmos Bottle                                   |       |       | Karun Candleholders, S/2 50                          |
|                         | Riordan Vases, S/2                                               | 1     |        | Rian Vases, S/2                                 |       |       | Durga Candleholders, S/2 49                          |
|                         |                                                                  |       |        |                                                 |       |       |                                                      |
|                         | Sconset Vases, S/3                                               |       |        | Tangelo Vases, S/2                              |       | 1003/ | Flowering Dandelions                                 |
|                         | Natchez Vases, S/3                                               |       | 1/9/7  | Blur Vases, S/2                                 | . 431 |       | Sculpture, S/2 52                                    |
|                         | Aponi Bowls, S/2                                                 |       | 17980  | Orbits Ring Sculpture,                          |       |       | Ukti Boxes, S/2 47                                   |
| 7719                    | Bixby Vases, S/2                                                 | . 435 |        | Large                                           |       | 18841 | Bianzhong 52                                         |
|                         | Guevara Vases, S/2                                               |       | 17981  | Jimena Ring Sculpture,                          |       |       | Mercede Vases, S/3 42                                |
|                         | Nephele Box                                                      |       | ., 501 | Large                                           | 510   |       | Nalini Finials, S/2                                  |
|                         |                                                                  |       | 17000  |                                                 |       |       |                                                      |
|                         | Tamarind Bowls, S/2                                              |       | 1/982  | Rosen Fireplace Screen,                         |       |       | Badal Candleholders, S/2 49                          |
|                         | Cessair Bottles, S/2                                             |       |        | Black                                           | . 552 |       | Kenley Vases, S/2 43                                 |
| 17730                   | Rooney, S/2                                                      |       | 17985  | Orbits Ring Sculptures                          |       | 18886 | Varuna Bottles, S/2 45                               |
|                         | Kiernan Candleholder                                             |       |        | Nickel, S/2                                     | 518   |       | Chanda Sculptures, S/2 50                            |
|                         | Talmage Tray                                                     |       | 17986  | Markira Blue, S/3                               |       |       | Nautilus Shell Sculpture 52                          |
|                         |                                                                  |       |        | Friendship Sculpture                            |       |       |                                                      |
|                         | Out of Office, S/3                                               |       |        |                                                 | . 554 |       | Leyla Sculpture                                      |
|                         | Lenape Bottles, S/2                                              |       | 1/988  | Highclere                                       |       |       | Passerines Figurines, S/2 54                         |
| 7741                    | Adrie Vases, S/2                                                 | . 428 |        | Candleholders, S/2                              |       | 18903 | Carly Tray 47                                        |
| 7742                    | Sutton Candleholders, S/2                                        | . 486 | 17989  | Artisan Trays, S/3                              | . 467 | 18920 | Carma Candleholders, S/2 49                          |
|                         | Chikasha Bowl,                                                   |       |        | Islander Vases, S/2                             |       |       | Phoenix Sculpture                                    |
| 7,77                    | ,                                                                | 161   |        |                                                 |       |       |                                                      |
|                         | Large                                                            |       |        | Goa Sculpture                                   |       |       | Talal Sculpture                                      |
|                         | Dua Vases, S/2                                                   |       |        | Ore Candleholders, S/2                          |       |       | Arnav Bottles, S/2 45                                |
| 17746                   | Illini Candleholders, S/2                                        | . 499 | 17995  | Lalique White Box                               | . 478 |       | Kallie Vases, S/3 43                                 |
| 1//40                   | Pyrite Sculpture                                                 |       | 17996  | Wessex Tray                                     | . 475 |       | Callum Candleholder 49                               |
|                         |                                                                  |       |        | Aga Sculptures, S/2                             |       |       | Ayan Sculpture, S/2                                  |
| 17759                   | Ione Vases S/2                                                   | 430 1 |        |                                                 |       |       |                                                      |
| 17759<br>17762          | Ione Vases, S/2                                                  |       |        |                                                 |       |       |                                                      |
| 17759<br>17762<br>17763 | Ione Vases, S/2<br>Azariah Bowls, S/2<br>Cyprien Containers, S/2 | . 457 |        | Montauk<br>Candleholders, S/2                   |       | 18929 | Chandran Containers, S/2 45<br>Dhara Bottles, S/2 45 |