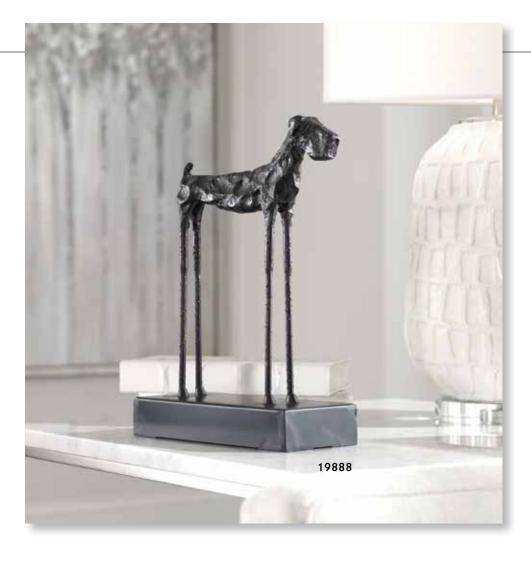

# accessories numerical index

| ltem                    | Description                                                      | Page  | ltem   | Description                                     | Page  | Item  | Description Pag                                      |
|-------------------------|------------------------------------------------------------------|-------|--------|-------------------------------------------------|-------|-------|------------------------------------------------------|
| 17079                   | Lying Lotus Candleholder                                         | . 489 | 17779  | Cassiopeia                                      |       | 17999 | Havana Candleholders, S/2 48                         |
|                         | Teak Leaf Bowl                                                   |       |        | Candleholders, S/3                              | 483   |       | Cable Chain Tray, Black 47                           |
|                         |                                                                  |       | 17025  |                                                 |       |       |                                                      |
|                         | Tamarine Bowl                                                    |       |        | Neuron, S/3                                     |       | 18001 | Gretchen Vase,                                       |
|                         | Adilynn Sculpture                                                |       | 17836  | Lalique Box                                     | . 478 |       | Black Nickel 44                                      |
| 17107                   | Brixton Bowl                                                     | . 463 | 17837  | Cable Chain Tray                                | . 473 | 18002 | Camilla Tray, Gold 46                                |
|                         | Nouveau Sculpture                                                |       | 17840  | Storm Bottles, S/2                              | . 447 | 18003 | Balkan Black Tray 46                                 |
|                         | Gypsy Trays, S/2                                                 |       | 17841  | Mellita Bottles, S/2                            | 449   | 18006 | Great Pyramids White, S/2 50                         |
|                         |                                                                  |       |        |                                                 |       | 10000 | Great Pyramids Black, S/2 50                         |
|                         | Bisbee Vases, S/2                                                |       |        | Almera Bottles, S/2                             |       | 10007 | Great Pyramius Diack, 5/2 St                         |
|                         | Layan Charger                                                    |       |        | Matcha Vases, S/2                               |       | 18008 | Two's Company                                        |
| 7513                    | Fall Leaves Sculpture                                            | . 521 | 17854  | Eanes, S/2                                      | . 505 |       | Sculpture 53                                         |
| 17514                   | Titan Horse Sculpture                                            | . 540 | 17855  | Iroquois Bowl                                   | . 459 | 18009 | Tranquility Sculpture 46                             |
|                         | Tala Candleholders, S/2                                          |       | 17864  | Clarin Bookends, S/2                            | . 549 |       | Web Vase 44                                          |
|                         | Karter Candleholders, S/3                                        |       |        | Tilman Bookends, S/2                            |       |       | Antithesis Bowls, S/2 46                             |
|                         |                                                                  |       |        |                                                 |       |       |                                                      |
|                         |                                                                  | . 450 |        | Amhara Vases, S/2                               | . 437 | 10013 | Gale Sculpture 50                                    |
| 1/522                   | Masai Giraffe                                                    |       | 1/86/  | Contemporary Lotus                              |       |       | Rosea Trays, S/2 46                                  |
|                         | Figurines, S/2                                                   | . 546 |        | Sculpture                                       |       |       | Daria Photo Frames, S/3 55                           |
| 7523                    | Oyster Shell                                                     |       | 17868  | Klara White Bottles, S/2                        | . 503 | 18574 | Ellianna, S/2 50                                     |
|                         | Sculptures, S/2                                                  | . 526 |        | Makira, S/3                                     |       |       | Saanvi Sculpture5                                    |
| 7526                    | Klara Bottles, S/2                                               |       |        | Carmen Containers, S/2                          |       |       | Ameera Candleholder 49                               |
|                         |                                                                  |       |        |                                                 |       |       |                                                      |
| /32/                    | Milla Vases, S/2                                                 | . 43/ |        | Coin Toss, S/3                                  |       |       | Jaylene Figurines, S/2 53                            |
|                         | Tenzin Bowl                                                      |       |        | Beekeeper Sculpture                             | . 521 | 18601 | Red Coral Cluster                                    |
| 7545                    | Hayworth Containers, S/2                                         | . 448 | 17873  | Strathmore                                      |       |       | Sculpture 52                                         |
| 7546                    | Castiel Candleholders, S/2                                       | . 498 |        | Candleholders, S/2                              | . 501 | 18602 | Autograph Tree                                       |
|                         | Cascara Sculpture                                                |       | 17874  | Overseer Sculpture                              |       |       | Candleholder 49                                      |
| 75/0                    | Charbel Bookends, S/2                                            | 5/0   |        | Delft Bowl                                      |       | 18602 | Songbirds Sculpture 54                               |
|                         |                                                                  |       |        |                                                 |       |       |                                                      |
|                         | Charvi Candleholders, S/2                                        | . 490 | 1/0/6  | Ciji Aqua Vases, S/2                            | . 435 |       | Rilynn Sculpture                                     |
| 7556                    | Leading the Way                                                  |       |        | Kona Bowl                                       |       |       | Drop Anchor Sculpture 52                             |
|                         | Candleholder                                                     | . 488 | 17878  | Nomad Vases, S/2                                | . 440 |       | Oak Leaf Bowl 46                                     |
| 7557                    | Ellianna Silver, S/2                                             | . 509 | 17879  | Rastia Bowl                                     | . 460 | 18621 | Leah Bottles, S/2 45                                 |
|                         | Kyrie Candleholders, S/2                                         |       |        | Sandringham                                     |       | 18633 | Mathias Bottles, S/3 45                              |
|                         |                                                                  |       | 17001  |                                                 | 402   |       |                                                      |
|                         | Lucian Candleholders, S/2                                        |       | 17000  | Candleholders, S/2                              | . 492 |       | Claire Candleholders, S/2 49                         |
| /565                    | Eugenie Tray                                                     | . 4/1 |        | Deane Candleholders, S/2                        |       |       | Leslie Candleholders, S/2 49                         |
|                         | Alega, S/2                                                       |       | 17883  | Gatsby Bottles, S/2                             | . 456 | 18706 | Balkan Tray 46                                       |
| 7570                    | Angelou Vases, S/2                                               | . 439 | 17912  | Riad Candleholder                               | . 496 | 1870  | Rosen Fireplace Screen 55                            |
|                         | Ciji Vases, S/2.                                                 |       |        | Orbits Ring Sculptures, S/2                     |       | 18708 | Aric Sculpture, S/25                                 |
| 7579                    | Ciji Bowl                                                        | /58   |        | Alize Black, S/3                                |       |       | Pina Candleholders, S/3 48                           |
|                         |                                                                  |       | 17047  | $\lambda$ Appendix $\lambda$ (2000) $\zeta$ (2) | . 307 |       |                                                      |
|                         | Alize, S/3                                                       | . 507 | 1/94/  | Mambo Vases, S/2                                | . 442 |       | Minta Box 48                                         |
| 17583                   | Almanzora                                                        |       | 17963  | Ruffled Feathers Vases, S/2                     | . 438 | 18723 | Karis Boxes, S/2 47                                  |
|                         | Candleholders, S/2                                               | . 482 | 17964  | Potter Vases, S/2                               | . 439 | 18731 | Essie Bowls, S/2 45                                  |
| 7585                    | Caballo Dorado                                                   |       | 17965  | Ruffled Feathers Bowl                           | . 457 | 18741 | Invano Vases, S/2 43                                 |
|                         | Sculpture                                                        | 541   |        | Kyan Candleholders, S/3                         |       | 18749 | Reine Tray 47                                        |
| 7593                    | Caryn Trays, S/2                                                 |       |        | Riaan Vases, S/2                                |       |       | Teak Branches, S/3 53                                |
|                         |                                                                  |       |        |                                                 | . 430 |       |                                                      |
|                         | Roderick Trays, S/3                                              |       | 1/968  | Kyan Elephant                                   |       |       | Rafaela Tray 42                                      |
|                         | Stand Together Figurine                                          |       |        | Sculptures, S/2                                 |       | 18771 | Oja Sculpture5                                       |
| 7598                    | Gretchen Vase, Gold                                              | . 444 | 17969  | Casen Candleholders, S/2                        | . 499 | 18796 | Gold Branches Decorative                             |
| 7690                    | Harlan Objects                                                   |       | 17972  | Koa Sculptures, S/2                             | . 506 |       | Fireplace Screen 55                                  |
|                         | Black Nickel, S/2                                                | 512   | 17973  | Urchin Vases, S/2                               | . 438 | 18798 | Flock of Seagulls Sculpture 54                       |
| 7710                    | Cyrene                                                           |       |        | Cosmos Bottle                                   |       |       | Karun Candleholders, S/2 50                          |
|                         | Riordan Vases, S/2                                               | 1     |        | Rian Vases, S/2                                 |       |       | Durga Candleholders, S/2 49                          |
|                         |                                                                  |       |        |                                                 |       |       |                                                      |
|                         | Sconset Vases, S/3                                               |       |        | Tangelo Vases, S/2                              |       | 1003/ | Flowering Dandelions                                 |
|                         | Natchez Vases, S/3                                               |       | 1/9/7  | Blur Vases, S/2                                 | . 431 |       | Sculpture, S/2 52                                    |
|                         | Aponi Bowls, S/2                                                 |       | 17980  | Orbits Ring Sculpture,                          |       |       | Ukti Boxes, S/2 47                                   |
| 7719                    | Bixby Vases, S/2                                                 | . 435 |        | Large                                           |       | 18841 | Bianzhong 52                                         |
|                         | Guevara Vases, S/2                                               |       | 17981  | Jimena Ring Sculpture,                          |       |       | Mercede Vases, S/3 42                                |
|                         | Nephele Box                                                      |       | ., 501 | Large                                           | 510   |       | Nalini Finials, S/2                                  |
|                         |                                                                  |       | 17000  |                                                 |       |       |                                                      |
|                         | Tamarind Bowls, S/2                                              |       | 1/982  | Rosen Fireplace Screen,                         |       |       | Badal Candleholders, S/2 49                          |
|                         | Cessair Bottles, S/2                                             |       |        | Black                                           | . 552 |       | Kenley Vases, S/2 43                                 |
| 17730                   | Rooney, S/2                                                      |       | 17985  | Orbits Ring Sculptures                          |       | 18886 | Varuna Bottles, S/2 45                               |
|                         | Kiernan Candleholder                                             |       |        | Nickel, S/2                                     | 518   |       | Chanda Sculptures, S/2 50                            |
|                         | Talmage Tray                                                     |       | 17986  | Markira Blue, S/3                               |       |       | Nautilus Shell Sculpture 52                          |
|                         |                                                                  |       |        | Friendship Sculpture                            |       |       |                                                      |
|                         | Out of Office, S/3                                               |       |        |                                                 | . 554 |       | Leyla Sculpture                                      |
|                         | Lenape Bottles, S/2                                              |       | 1/988  | Highclere                                       |       |       | Passerines Figurines, S/2 54                         |
| 7741                    | Adrie Vases, S/2                                                 | . 428 |        | Candleholders, S/2                              |       | 18903 | Carly Tray 47                                        |
| 7742                    | Sutton Candleholders, S/2                                        | . 486 | 17989  | Artisan Trays, S/3                              | . 467 | 18920 | Carma Candleholders, S/2 49                          |
|                         | Chikasha Bowl,                                                   |       |        | Islander Vases, S/2                             |       |       | Phoenix Sculpture                                    |
| 7,77                    | ,                                                                | 161   |        |                                                 |       |       |                                                      |
|                         | Large                                                            |       |        | Goa Sculpture                                   |       |       | Talal Sculpture                                      |
|                         | Dua Vases, S/2                                                   |       |        | Ore Candleholders, S/2                          |       |       | Arnav Bottles, S/2 45                                |
| 17746                   | Illini Candleholders, S/2                                        | . 499 | 17995  | Lalique White Box                               | . 478 |       | Kallie Vases, S/3 43                                 |
| 1//40                   | Pyrite Sculpture                                                 |       | 17996  | Wessex Tray                                     | . 475 |       | Callum Candleholder 49                               |
|                         |                                                                  |       |        | Aga Sculptures, S/2                             |       |       | Ayan Sculpture, S/2                                  |
| 17759                   | Ione Vases S/2                                                   | 430 1 |        |                                                 |       |       |                                                      |
| 17759<br>17762          | Ione Vases, S/2                                                  |       |        |                                                 |       |       |                                                      |
| 17759<br>17762<br>17763 | Ione Vases, S/2<br>Azariah Bowls, S/2<br>Cyprien Containers, S/2 | . 457 |        | Montauk<br>Candleholders, S/2                   |       | 18929 | Chandran Containers, S/2 45<br>Dhara Bottles, S/2 45 |