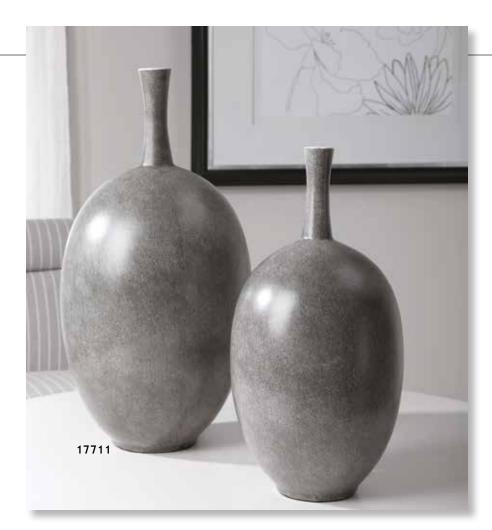

# accessories numerical index

| ltem                    | Description                                                      | Page  | ltem   | Description                                     | Page  | Item  | Description Pag                                      |
|-------------------------|------------------------------------------------------------------|-------|--------|-------------------------------------------------|-------|-------|------------------------------------------------------|
| 17079                   | Lying Lotus Candleholder                                         | . 489 | 17779  | Cassiopeia                                      |       | 17999 | Havana Candleholders, S/2 48                         |
|                         | Teak Leaf Bowl                                                   |       |        | Candleholders, S/3                              | 483   |       | Cable Chain Tray, Black 47                           |
|                         |                                                                  |       | 17025  |                                                 |       |       |                                                      |
|                         | Tamarine Bowl                                                    |       |        | Neuron, S/3                                     |       | 18001 | Gretchen Vase,                                       |
|                         | Adilynn Sculpture                                                |       | 17836  | Lalique Box                                     | . 478 |       | Black Nickel 44                                      |
| 17107                   | Brixton Bowl                                                     | . 463 | 17837  | Cable Chain Tray                                | . 473 | 18002 | Camilla Tray, Gold 46                                |
|                         | Nouveau Sculpture                                                |       | 17840  | Storm Bottles, S/2                              | . 447 | 18003 | Balkan Black Tray 46                                 |
|                         | Gypsy Trays, S/2                                                 |       | 17841  | Mellita Bottles, S/2                            | 449   | 18006 | Great Pyramids White, S/2 50                         |
|                         |                                                                  |       |        |                                                 |       | 10000 | Great Pyramids Black, S/2 50                         |
|                         | Bisbee Vases, S/2                                                |       |        | Almera Bottles, S/2                             |       | 10007 | Great Pyramius Diack, 5/2 St                         |
|                         | Layan Charger                                                    |       |        | Matcha Vases, S/2                               |       | 18008 | Two's Company                                        |
| 7513                    | Fall Leaves Sculpture                                            | . 521 | 17854  | Eanes, S/2                                      | . 505 |       | Sculpture 53                                         |
| 17514                   | Titan Horse Sculpture                                            | . 540 | 17855  | Iroquois Bowl                                   | . 459 | 18009 | Tranquility Sculpture 46                             |
|                         | Tala Candleholders, S/2                                          |       | 17864  | Clarin Bookends, S/2                            | . 549 |       | Web Vase 44                                          |
|                         | Karter Candleholders, S/3                                        |       |        | Tilman Bookends, S/2                            |       |       | Antithesis Bowls, S/2 46                             |
|                         |                                                                  |       |        |                                                 |       |       |                                                      |
|                         |                                                                  | . 450 |        | Amhara Vases, S/2                               | . 437 | 10013 | Gale Sculpture 50                                    |
| 1/522                   | Masai Giraffe                                                    |       | 1/86/  | Contemporary Lotus                              |       |       | Rosea Trays, S/2 46                                  |
|                         | Figurines, S/2                                                   | . 546 |        | Sculpture                                       |       |       | Daria Photo Frames, S/3 55                           |
| 7523                    | Oyster Shell                                                     |       | 17868  | Klara White Bottles, S/2                        | . 503 | 18574 | Ellianna, S/2 50                                     |
|                         | Sculptures, S/2                                                  | . 526 |        | Makira, S/3                                     |       |       | Saanvi Sculpture5                                    |
| 7526                    | Klara Bottles, S/2                                               |       |        | Carmen Containers, S/2                          |       |       | Ameera Candleholder 49                               |
|                         |                                                                  |       |        |                                                 |       |       |                                                      |
| /32/                    | Milla Vases, S/2                                                 | . 43/ |        | Coin Toss, S/3                                  |       |       | Jaylene Figurines, S/2 53                            |
|                         | Tenzin Bowl                                                      |       |        | Beekeeper Sculpture                             | . 521 | 18601 | Red Coral Cluster                                    |
| 7545                    | Hayworth Containers, S/2                                         | . 448 | 17873  | Strathmore                                      |       |       | Sculpture 52                                         |
| 7546                    | Castiel Candleholders, S/2                                       | . 498 |        | Candleholders, S/2                              | . 501 | 18602 | Autograph Tree                                       |
|                         | Cascara Sculpture                                                |       | 17874  | Overseer Sculpture                              |       |       | Candleholder 49                                      |
| 75/0                    | Charbel Bookends, S/2                                            | 5/0   |        | Delft Bowl                                      |       | 18602 | Songbirds Sculpture 54                               |
|                         |                                                                  |       |        |                                                 |       |       |                                                      |
|                         | Charvi Candleholders, S/2                                        | . 490 | 1/0/6  | Ciji Aqua Vases, S/2                            | . 435 |       | Rilynn Sculpture                                     |
| 7556                    | Leading the Way                                                  |       |        | Kona Bowl                                       |       |       | Drop Anchor Sculpture 52                             |
|                         | Candleholder                                                     | . 488 | 17878  | Nomad Vases, S/2                                | . 440 |       | Oak Leaf Bowl 46                                     |
| 7557                    | Ellianna Silver, S/2                                             | . 509 | 17879  | Rastia Bowl                                     | . 460 | 18621 | Leah Bottles, S/2 45                                 |
|                         | Kyrie Candleholders, S/2                                         |       |        | Sandringham                                     |       | 18633 | Mathias Bottles, S/3 45                              |
|                         |                                                                  |       | 17001  |                                                 | 402   |       |                                                      |
|                         | Lucian Candleholders, S/2                                        |       | 17000  | Candleholders, S/2                              | . 492 |       | Claire Candleholders, S/2 49                         |
| /565                    | Eugenie Tray                                                     | . 4/1 |        | Deane Candleholders, S/2                        |       |       | Leslie Candleholders, S/2 49                         |
|                         | Alega, S/2                                                       |       | 17883  | Gatsby Bottles, S/2                             | . 456 | 18706 | Balkan Tray 46                                       |
| 7570                    | Angelou Vases, S/2                                               | . 439 | 17912  | Riad Candleholder                               | . 496 | 1870  | Rosen Fireplace Screen 55                            |
|                         | Ciji Vases, S/2.                                                 |       |        | Orbits Ring Sculptures, S/2                     |       | 18708 | Aric Sculpture, S/25                                 |
| 7579                    | Ciji Bowl                                                        | /58   |        | Alize Black, S/3                                |       |       | Pina Candleholders, S/3 48                           |
|                         |                                                                  |       | 17047  | $\lambda$ Appendix $\lambda$ (2000) $\zeta$ (2) | . 307 |       |                                                      |
|                         | Alize, S/3                                                       | . 507 | 1/94/  | Mambo Vases, S/2                                | . 442 |       | Minta Box 48                                         |
| 17583                   | Almanzora                                                        |       | 17963  | Ruffled Feathers Vases, S/2                     | . 438 | 18723 | Karis Boxes, S/2 47                                  |
|                         | Candleholders, S/2                                               | . 482 | 17964  | Potter Vases, S/2                               | . 439 | 18731 | Essie Bowls, S/2 45                                  |
| 7585                    | Caballo Dorado                                                   |       | 17965  | Ruffled Feathers Bowl                           | . 457 | 18741 | Invano Vases, S/2 43                                 |
|                         | Sculpture                                                        | 541   |        | Kyan Candleholders, S/3                         |       | 18749 | Reine Tray 47                                        |
| 7593                    | Caryn Trays, S/2                                                 |       |        | Riaan Vases, S/2                                |       |       | Teak Branches, S/3 53                                |
|                         |                                                                  |       |        |                                                 | . 430 |       |                                                      |
|                         | Roderick Trays, S/3                                              |       | 1/968  | Kyan Elephant                                   |       |       | Rafaela Tray 42                                      |
|                         | Stand Together Figurine                                          |       |        | Sculptures, S/2                                 |       | 18771 | Oja Sculpture5                                       |
| 7598                    | Gretchen Vase, Gold                                              | . 444 | 17969  | Casen Candleholders, S/2                        | . 499 | 18796 | Gold Branches Decorative                             |
| 7690                    | Harlan Objects                                                   |       | 17972  | Koa Sculptures, S/2                             | . 506 |       | Fireplace Screen 55                                  |
|                         | Black Nickel, S/2                                                | 512   | 17973  | Urchin Vases, S/2                               | . 438 | 18798 | Flock of Seagulls Sculpture 54                       |
| 7710                    | Cyrene                                                           |       |        | Cosmos Bottle                                   |       |       | Karun Candleholders, S/2 50                          |
|                         | Riordan Vases, S/2                                               | 1     |        | Rian Vases, S/2                                 |       |       | Durga Candleholders, S/2 49                          |
|                         |                                                                  |       |        |                                                 |       |       |                                                      |
|                         | Sconset Vases, S/3                                               |       |        | Tangelo Vases, S/2                              |       | 1003/ | Flowering Dandelions                                 |
|                         | Natchez Vases, S/3                                               |       | 1/9/7  | Blur Vases, S/2                                 | . 431 |       | Sculpture, S/2 52                                    |
|                         | Aponi Bowls, S/2                                                 |       | 17980  | Orbits Ring Sculpture,                          |       |       | Ukti Boxes, S/2 47                                   |
| 7719                    | Bixby Vases, S/2                                                 | . 435 |        | Large                                           |       | 18841 | Bianzhong 52                                         |
|                         | Guevara Vases, S/2                                               |       | 17981  | Jimena Ring Sculpture,                          |       |       | Mercede Vases, S/3 42                                |
|                         | Nephele Box                                                      |       | ., 501 | Large                                           | 510   |       | Nalini Finials, S/2                                  |
|                         |                                                                  |       | 17000  |                                                 |       |       |                                                      |
|                         | Tamarind Bowls, S/2                                              |       | 1/982  | Rosen Fireplace Screen,                         |       |       | Badal Candleholders, S/2 49                          |
|                         | Cessair Bottles, S/2                                             |       |        | Black                                           | . 552 |       | Kenley Vases, S/2 43                                 |
| 17730                   | Rooney, S/2                                                      |       | 17985  | Orbits Ring Sculptures                          |       | 18886 | Varuna Bottles, S/2 45                               |
|                         | Kiernan Candleholder                                             |       |        | Nickel, S/2                                     | 518   |       | Chanda Sculptures, S/2 50                            |
|                         | Talmage Tray                                                     |       | 17986  | Markira Blue, S/3                               |       |       | Nautilus Shell Sculpture 52                          |
|                         |                                                                  |       |        | Friendship Sculpture                            |       |       |                                                      |
|                         | Out of Office, S/3                                               |       |        |                                                 | . 554 |       | Leyla Sculpture                                      |
|                         | Lenape Bottles, S/2                                              |       | 1/988  | Highclere                                       |       |       | Passerines Figurines, S/2 54                         |
| 7741                    | Adrie Vases, S/2                                                 | . 428 |        | Candleholders, S/2                              |       | 18903 | Carly Tray 47                                        |
| 7742                    | Sutton Candleholders, S/2                                        | . 486 | 17989  | Artisan Trays, S/3                              | . 467 | 18920 | Carma Candleholders, S/2 49                          |
|                         | Chikasha Bowl,                                                   |       |        | Islander Vases, S/2                             |       |       | Phoenix Sculpture                                    |
| 7,77                    | ,                                                                | 161   |        |                                                 |       |       |                                                      |
|                         | Large                                                            |       |        | Goa Sculpture                                   |       |       | Talal Sculpture                                      |
|                         | Dua Vases, S/2                                                   |       |        | Ore Candleholders, S/2                          |       |       | Arnav Bottles, S/2 45                                |
| 17746                   | Illini Candleholders, S/2                                        | . 499 | 17995  | Lalique White Box                               | . 478 |       | Kallie Vases, S/3 43                                 |
| 1//40                   | Pyrite Sculpture                                                 |       | 17996  | Wessex Tray                                     | . 475 |       | Callum Candleholder 49                               |
|                         |                                                                  |       |        | Aga Sculptures, S/2                             |       |       | Ayan Sculpture, S/2                                  |
| 17759                   | Ione Vases S/2                                                   | 430 1 |        |                                                 |       |       |                                                      |
| 17759<br>17762          | Ione Vases, S/2                                                  |       |        |                                                 |       |       |                                                      |
| 17759<br>17762<br>17763 | Ione Vases, S/2<br>Azariah Bowls, S/2<br>Cyprien Containers, S/2 | . 457 |        | Montauk<br>Candleholders, S/2                   |       | 18929 | Chandran Containers, S/2 45<br>Dhara Bottles, S/2 45 |