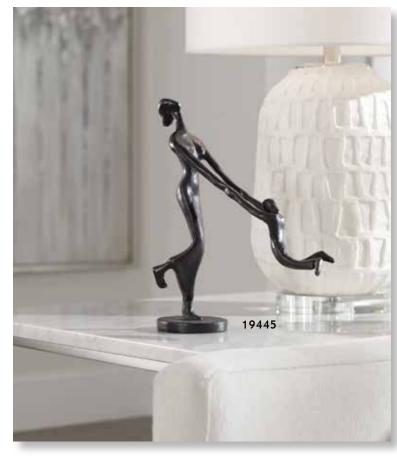

# accessories numerical index

| ltem                    | Description                                                      | Page  | ltem   | Description                                     | Page  | Item  | Description Pag                                      |
|-------------------------|------------------------------------------------------------------|-------|--------|-------------------------------------------------|-------|-------|------------------------------------------------------|
| 17079                   | Lying Lotus Candleholder                                         | . 489 | 17779  | Cassiopeia                                      |       | 17999 | Havana Candleholders, S/2 48                         |
|                         | Teak Leaf Bowl                                                   |       |        | Candleholders, S/3                              | 483   |       | Cable Chain Tray, Black 47                           |
|                         |                                                                  |       | 17025  |                                                 |       |       |                                                      |
|                         | Tamarine Bowl                                                    |       |        | Neuron, S/3                                     |       | 18001 | Gretchen Vase,                                       |
|                         | Adilynn Sculpture                                                |       | 17836  | Lalique Box                                     | . 478 |       | Black Nickel 44                                      |
| 17107                   | Brixton Bowl                                                     | . 463 | 17837  | Cable Chain Tray                                | . 473 | 18002 | Camilla Tray, Gold 46                                |
|                         | Nouveau Sculpture                                                |       | 17840  | Storm Bottles, S/2                              | . 447 | 18003 | Balkan Black Tray 46                                 |
|                         | Gypsy Trays, S/2                                                 |       | 17841  | Mellita Bottles, S/2                            | 449   | 18006 | Great Pyramids White, S/2 50                         |
|                         |                                                                  |       |        |                                                 |       | 10000 | Great Pyramids Black, S/2 50                         |
|                         | Bisbee Vases, S/2                                                |       |        | Almera Bottles, S/2                             |       | 10007 | Great Pyramius Diack, 5/2 St                         |
|                         | Layan Charger                                                    |       |        | Matcha Vases, S/2                               |       | 18008 | Two's Company                                        |
| 7513                    | Fall Leaves Sculpture                                            | . 521 | 17854  | Eanes, S/2                                      | . 505 |       | Sculpture 53                                         |
| 17514                   | Titan Horse Sculpture                                            | . 540 | 17855  | Iroquois Bowl                                   | . 459 | 18009 | Tranquility Sculpture 46                             |
|                         | Tala Candleholders, S/2                                          |       | 17864  | Clarin Bookends, S/2                            | . 549 |       | Web Vase 44                                          |
|                         | Karter Candleholders, S/3                                        |       |        | Tilman Bookends, S/2                            |       |       | Antithesis Bowls, S/2 46                             |
|                         |                                                                  |       |        |                                                 |       |       |                                                      |
|                         |                                                                  | . 450 |        | Amhara Vases, S/2                               | . 437 | 10013 | Gale Sculpture 50                                    |
| 1/522                   | Masai Giraffe                                                    |       | 1/86/  | Contemporary Lotus                              |       |       | Rosea Trays, S/2 46                                  |
|                         | Figurines, S/2                                                   | . 546 |        | Sculpture                                       |       |       | Daria Photo Frames, S/3 55                           |
| 7523                    | Oyster Shell                                                     |       | 17868  | Klara White Bottles, S/2                        | . 503 | 18574 | Ellianna, S/2 50                                     |
|                         | Sculptures, S/2                                                  | . 526 |        | Makira, S/3                                     |       |       | Saanvi Sculpture5                                    |
| 7526                    | Klara Bottles, S/2                                               |       |        | Carmen Containers, S/2                          |       |       | Ameera Candleholder 49                               |
|                         |                                                                  |       |        |                                                 |       |       |                                                      |
| /32/                    | Milla Vases, S/2                                                 | . 43/ |        | Coin Toss, S/3                                  |       |       | Jaylene Figurines, S/2 53                            |
|                         | Tenzin Bowl                                                      |       |        | Beekeeper Sculpture                             | . 521 | 18601 | Red Coral Cluster                                    |
| 7545                    | Hayworth Containers, S/2                                         | . 448 | 17873  | Strathmore                                      |       |       | Sculpture 52                                         |
| 7546                    | Castiel Candleholders, S/2                                       | . 498 |        | Candleholders, S/2                              | . 501 | 18602 | Autograph Tree                                       |
|                         | Cascara Sculpture                                                |       | 17874  | Overseer Sculpture                              |       |       | Candleholder 49                                      |
| 75/0                    | Charbel Bookends, S/2                                            | 5/0   |        | Delft Bowl                                      |       | 18602 | Songbirds Sculpture 54                               |
|                         |                                                                  |       |        |                                                 |       |       |                                                      |
|                         | Charvi Candleholders, S/2                                        | . 490 | 1/0/6  | Ciji Aqua Vases, S/2                            | . 435 |       | Rilynn Sculpture                                     |
| 7556                    | Leading the Way                                                  |       |        | Kona Bowl                                       |       |       | Drop Anchor Sculpture 52                             |
|                         | Candleholder                                                     | . 488 | 17878  | Nomad Vases, S/2                                | . 440 |       | Oak Leaf Bowl 46                                     |
| 7557                    | Ellianna Silver, S/2                                             | . 509 | 17879  | Rastia Bowl                                     | . 460 | 18621 | Leah Bottles, S/2 45                                 |
|                         | Kyrie Candleholders, S/2                                         |       |        | Sandringham                                     |       | 18633 | Mathias Bottles, S/3 45                              |
|                         |                                                                  |       | 17001  |                                                 | 402   |       |                                                      |
|                         | Lucian Candleholders, S/2                                        |       | 17000  | Candleholders, S/2                              | . 492 |       | Claire Candleholders, S/2 49                         |
| /565                    | Eugenie Tray                                                     | . 4/1 |        | Deane Candleholders, S/2                        |       |       | Leslie Candleholders, S/2 49                         |
|                         | Alega, S/2                                                       |       | 17883  | Gatsby Bottles, S/2                             | . 456 | 18706 | Balkan Tray 46                                       |
| 7570                    | Angelou Vases, S/2                                               | . 439 | 17912  | Riad Candleholder                               | . 496 | 1870  | Rosen Fireplace Screen 55                            |
|                         | Ciji Vases, S/2.                                                 |       |        | Orbits Ring Sculptures, S/2                     |       | 18708 | Aric Sculpture, S/25                                 |
| 7579                    | Ciji Bowl                                                        | /58   |        | Alize Black, S/3                                |       |       | Pina Candleholders, S/3 48                           |
|                         |                                                                  |       | 17047  | $\lambda$ Appendix $\lambda$ (2000) $\zeta$ (2) | . 307 |       |                                                      |
|                         | Alize, S/3                                                       | . 507 | 1/94/  | Mambo Vases, S/2                                | . 442 |       | Minta Box 48                                         |
| 17583                   | Almanzora                                                        |       | 17963  | Ruffled Feathers Vases, S/2                     | . 438 | 18723 | Karis Boxes, S/2 47                                  |
|                         | Candleholders, S/2                                               | . 482 | 17964  | Potter Vases, S/2                               | . 439 | 18731 | Essie Bowls, S/2 45                                  |
| 7585                    | Caballo Dorado                                                   |       | 17965  | Ruffled Feathers Bowl                           | . 457 | 18741 | Invano Vases, S/2 43                                 |
|                         | Sculpture                                                        | 541   |        | Kyan Candleholders, S/3                         |       | 18749 | Reine Tray 47                                        |
| 7593                    | Caryn Trays, S/2                                                 |       |        | Riaan Vases, S/2                                |       |       | Teak Branches, S/3 53                                |
|                         |                                                                  |       |        |                                                 | . 430 |       |                                                      |
|                         | Roderick Trays, S/3                                              |       | 1/968  | Kyan Elephant                                   |       |       | Rafaela Tray 42                                      |
|                         | Stand Together Figurine                                          |       |        | Sculptures, S/2                                 |       | 18771 | Oja Sculpture5                                       |
| 7598                    | Gretchen Vase, Gold                                              | . 444 | 17969  | Casen Candleholders, S/2                        | . 499 | 18796 | Gold Branches Decorative                             |
| 7690                    | Harlan Objects                                                   |       | 17972  | Koa Sculptures, S/2                             | . 506 |       | Fireplace Screen 55                                  |
|                         | Black Nickel, S/2                                                | 512   | 17973  | Urchin Vases, S/2                               | . 438 | 18798 | Flock of Seagulls Sculpture 54                       |
| 7710                    | Cyrene                                                           |       |        | Cosmos Bottle                                   |       |       | Karun Candleholders, S/2 50                          |
|                         | Riordan Vases, S/2                                               | 1     |        | Rian Vases, S/2                                 |       |       | Durga Candleholders, S/2 49                          |
|                         |                                                                  |       |        |                                                 |       |       |                                                      |
|                         | Sconset Vases, S/3                                               |       |        | Tangelo Vases, S/2                              |       | 1003/ | Flowering Dandelions                                 |
|                         | Natchez Vases, S/3                                               |       | 1/9/7  | Blur Vases, S/2                                 | . 431 |       | Sculpture, S/2 52                                    |
|                         | Aponi Bowls, S/2                                                 |       | 17980  | Orbits Ring Sculpture,                          |       |       | Ukti Boxes, S/2 47                                   |
| 7719                    | Bixby Vases, S/2                                                 | . 435 |        | Large                                           |       | 18841 | Bianzhong 52                                         |
|                         | Guevara Vases, S/2                                               |       | 17981  | Jimena Ring Sculpture,                          |       |       | Mercede Vases, S/3 42                                |
|                         | Nephele Box                                                      |       | ., 501 | Large                                           | 510   |       | Nalini Finials, S/2                                  |
|                         |                                                                  |       | 17000  |                                                 |       |       |                                                      |
|                         | Tamarind Bowls, S/2                                              |       | 1/982  | Rosen Fireplace Screen,                         |       |       | Badal Candleholders, S/2 49                          |
|                         | Cessair Bottles, S/2                                             |       |        | Black                                           | . 552 |       | Kenley Vases, S/2 43                                 |
| 17730                   | Rooney, S/2                                                      |       | 17985  | Orbits Ring Sculptures                          |       | 18886 | Varuna Bottles, S/2 45                               |
|                         | Kiernan Candleholder                                             |       |        | Nickel, S/2                                     | 518   |       | Chanda Sculptures, S/2 50                            |
|                         | Talmage Tray                                                     |       | 17986  | Markira Blue, S/3                               |       |       | Nautilus Shell Sculpture 52                          |
|                         |                                                                  |       |        | Friendship Sculpture                            |       |       |                                                      |
|                         | Out of Office, S/3                                               |       |        |                                                 | . 554 |       | Leyla Sculpture                                      |
|                         | Lenape Bottles, S/2                                              |       | 1/988  | Highclere                                       |       |       | Passerines Figurines, S/2 54                         |
| 7741                    | Adrie Vases, S/2                                                 | . 428 |        | Candleholders, S/2                              |       | 18903 | Carly Tray 47                                        |
| 7742                    | Sutton Candleholders, S/2                                        | . 486 | 17989  | Artisan Trays, S/3                              | . 467 | 18920 | Carma Candleholders, S/2 49                          |
|                         | Chikasha Bowl,                                                   |       |        | Islander Vases, S/2                             |       |       | Phoenix Sculpture                                    |
| 7,77                    | ,                                                                | 161   |        |                                                 |       |       |                                                      |
|                         | Large                                                            |       |        | Goa Sculpture                                   |       |       | Talal Sculpture                                      |
|                         | Dua Vases, S/2                                                   |       |        | Ore Candleholders, S/2                          |       |       | Arnav Bottles, S/2 45                                |
| 17746                   | Illini Candleholders, S/2                                        | . 499 | 17995  | Lalique White Box                               | . 478 |       | Kallie Vases, S/3 43                                 |
| 1//40                   | Pyrite Sculpture                                                 |       | 17996  | Wessex Tray                                     | . 475 |       | Callum Candleholder 49                               |
|                         |                                                                  |       |        | Aga Sculptures, S/2                             |       |       | Ayan Sculpture, S/2                                  |
| 17759                   | Ione Vases S/2                                                   | 430 1 |        |                                                 |       |       |                                                      |
| 17759<br>17762          | Ione Vases, S/2                                                  |       |        |                                                 |       |       |                                                      |
| 17759<br>17762<br>17763 | Ione Vases, S/2<br>Azariah Bowls, S/2<br>Cyprien Containers, S/2 | . 457 |        | Montauk<br>Candleholders, S/2                   |       | 18929 | Chandran Containers, S/2 45<br>Dhara Bottles, S/2 45 |