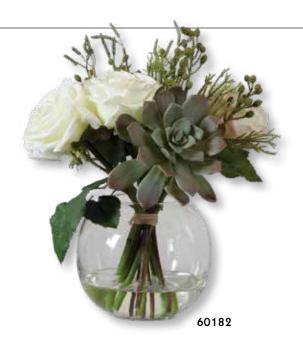

el is 26" wide, and each side panel is 13" wide.





### 60177 Evarado Aloe Planter

17"x 30"x 17" A contemporary aloe vera statement piece, accented with natural stones set into a glossy white textured bowl.

### 60182 Belmonte Floral Bouquet

14"x 13"x 12" Modern floral bouquet features a unique mix of berries, greenery, seed pods, succulents and cream roses in a clear glass bud vase with faux water.

### 60173 Alverio Succulents

10"x 12"x 10" A contemporary desert garden mix of succulents accented with an arid bed of natural pebbles in a mottled charcoal gray concrete planter.

### 60174 Charita Succulents

30"x 10" x 10" A lush mix of succulents in varying tones of greens and burgundy over a faux soil mixture, filling a solid concrete container resembling a life-like driftwood log.











60193

### 60119 Salar Succulents

22"x 20"x 12" Dense and lush mix of succulent plants including aloe, jade, bromeliad, string of pearls and others in a hand carved, natural teak bowl.

### 60115 La Costa Greenery, S/3

S- Floret Aeonium 5"x 5"x 5", M- Jade Succulent 8"x 10"x 8", L- Yucca Grass 18"x 15"x 18" Arid trio of succulents and yucca grass in aged ivory, ceramic pottery with dark gray tipping and a light tan wash.

### 60180 Kinsale Moss Centerpiece

19"x 7"x 9" Beautifully preserved mounds of moss placed in a natural teak wood bowl. Because each is individually handcrafted, sizes may vary. Cracks and variations in the grain are natural to this type of wood.

### 60193 Canal Moss Centerpiece

34"x 5"x 3" Perfectly preserved mounds of moss are placed together in an elonga