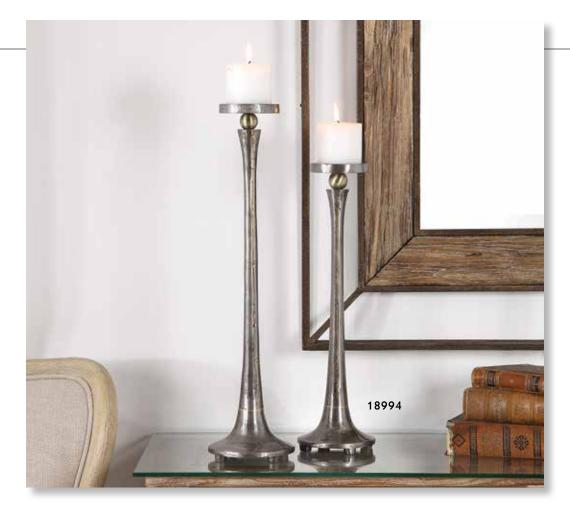

luded.

17999





# 17731 Kiernan Candleholder

27"x 13"x 9" Modern candleholder features an intertwined ring design and is finished in polished nickel. Three 4"x 3" white candles are included.

# 17561 Lucian Candleholders, S/2

S- 5"x 12"x 5", L- 5"x 15"x 5" Set of two candleholders featuring an open steel frame, finished in polished nickel with crystal accents. Two 4"x 3" distressed white candles included.





# **17742** Sutton Candleholders, S/2 S- 6"x 7"x 5", L- 6"x 9"x 5" Set of two crystal and polished nickel candleholders. Two 3"x 3" distressed white square candles are included.

**17560 Kyrie Candleholders, S/2** S- 5"x 14"x 5", L- 5"x 19"x 5" Set of two candleholders finished in polished nickel with large, square crystal accents. Includes two 4"x 3" distressed white candles.





### 18994 Aliso Candleholders, S/2

S- 5"x 19"x 5", L- 5"x 23"x 5" This set of two candleholders features a sleek tapered design in solid cast iron with a subtle porous texture, sealed to preserve the natural finish and accented with gold infused highlights. Includes two 3"x 3" distressed off-white candles.

# 17518 Karter Candleholders, S/3

S- 4"x 14"x 4", M- 4"x 18"x 4", L- 4"x 22"x 4" This set of three candleholders features a sleek angular design in raw iron and clear glass cylinders with three 3"x 3" distressed beige candles included.



#### 17556 Leading The Way Candleholder

 $8"x\ 16"x\ 7"$  Cast iron finished in an aged silver with gold accents. Includes one  $4"x\ 4"$  distressed off-white candle.

#### 20044 Nicia Candleholder

11"x 14"x 11" Candleholder features a tarnish