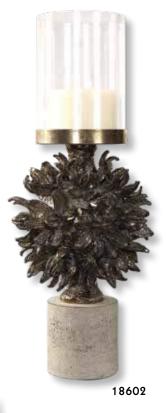

# accessories numerical index

| ltem                    | Description                                                      | Page  | ltem   | Description                                     | Page  | Item  | Description Pag                                      |
|-------------------------|------------------------------------------------------------------|-------|--------|-------------------------------------------------|-------|-------|------------------------------------------------------|
| 17079                   | Lying Lotus Candleholder                                         | . 489 | 17779  | Cassiopeia                                      |       | 17999 | Havana Candleholders, S/2 48                         |
|                         | Teak Leaf Bowl                                                   |       |        | Candleholders, S/3                              | 483   |       | Cable Chain Tray, Black 47                           |
|                         |                                                                  |       | 17025  |                                                 |       |       |                                                      |
|                         | Tamarine Bowl                                                    |       |        | Neuron, S/3                                     |       | 18001 | Gretchen Vase,                                       |
|                         | Adilynn Sculpture                                                |       | 17836  | Lalique Box                                     | . 478 |       | Black Nickel 44                                      |
| 17107                   | Brixton Bowl                                                     | . 463 | 17837  | Cable Chain Tray                                | . 473 | 18002 | Camilla Tray, Gold 46                                |
|                         | Nouveau Sculpture                                                |       | 17840  | Storm Bottles, S/2                              | . 447 | 18003 | Balkan Black Tray 46                                 |
|                         | Gypsy Trays, S/2                                                 |       | 17841  | Mellita Bottles, S/2                            | 449   | 18006 | Great Pyramids White, S/2 50                         |
|                         |                                                                  |       |        |                                                 |       | 10000 | Great Pyramids Black, S/2 50                         |
|                         | Bisbee Vases, S/2                                                |       |        | Almera Bottles, S/2                             |       | 10007 | Great Pyramius Diack, 5/2 St                         |
|                         | Layan Charger                                                    |       |        | Matcha Vases, S/2                               |       | 18008 | Two's Company                                        |
| 7513                    | Fall Leaves Sculpture                                            | . 521 | 17854  | Eanes, S/2                                      | . 505 |       | Sculpture 53                                         |
| 17514                   | Titan Horse Sculpture                                            | . 540 | 17855  | Iroquois Bowl                                   | . 459 | 18009 | Tranquility Sculpture 46                             |
|                         | Tala Candleholders, S/2                                          |       | 17864  | Clarin Bookends, S/2                            | . 549 |       | Web Vase 44                                          |
|                         | Karter Candleholders, S/3                                        |       |        | Tilman Bookends, S/2                            |       |       | Antithesis Bowls, S/2 46                             |
|                         |                                                                  |       |        |                                                 |       |       |                                                      |
|                         |                                                                  | . 450 |        | Amhara Vases, S/2                               | . 437 | 10013 | Gale Sculpture 50                                    |
| 1/522                   | Masai Giraffe                                                    |       | 1/86/  | Contemporary Lotus                              |       |       | Rosea Trays, S/2 46                                  |
|                         | Figurines, S/2                                                   | . 546 |        | Sculpture                                       |       |       | Daria Photo Frames, S/3 55                           |
| 7523                    | Oyster Shell                                                     |       | 17868  | Klara White Bottles, S/2                        | . 503 | 18574 | Ellianna, S/2 50                                     |
|                         | Sculptures, S/2                                                  | . 526 |        | Makira, S/3                                     |       |       | Saanvi Sculpture5                                    |
| 7526                    | Klara Bottles, S/2                                               |       |        | Carmen Containers, S/2                          |       |       | Ameera Candleholder 49                               |
|                         |                                                                  |       |        |                                                 |       |       |                                                      |
| /32/                    | Milla Vases, S/2                                                 | . 43/ |        | Coin Toss, S/3                                  |       |       | Jaylene Figurines, S/2 53                            |
|                         | Tenzin Bowl                                                      |       |        | Beekeeper Sculpture                             | . 521 | 18601 | Red Coral Cluster                                    |
| 7545                    | Hayworth Containers, S/2                                         | . 448 | 17873  | Strathmore                                      |       |       | Sculpture 52                                         |
| 7546                    | Castiel Candleholders, S/2                                       | . 498 |        | Candleholders, S/2                              | . 501 | 18602 | Autograph Tree                                       |
|                         | Cascara Sculpture                                                |       | 17874  | Overseer Sculpture                              |       |       | Candleholder 49                                      |
| 75/0                    | Charbel Bookends, S/2                                            | 5/0   |        | Delft Bowl                                      |       | 18602 | Songbirds Sculpture 54                               |
|                         |                                                                  |       |        |                                                 |       |       |                                                      |
|                         | Charvi Candleholders, S/2                                        | . 490 | 1/0/6  | Ciji Aqua Vases, S/2                            | . 435 |       | Rilynn Sculpture                                     |
| 7556                    | Leading the Way                                                  |       |        | Kona Bowl                                       |       |       | Drop Anchor Sculpture 52                             |
|                         | Candleholder                                                     | . 488 | 17878  | Nomad Vases, S/2                                | . 440 |       | Oak Leaf Bowl 46                                     |
| 7557                    | Ellianna Silver, S/2                                             | . 509 | 17879  | Rastia Bowl                                     | . 460 | 18621 | Leah Bottles, S/2 45                                 |
|                         | Kyrie Candleholders, S/2                                         |       |        | Sandringham                                     |       | 18633 | Mathias Bottles, S/3 45                              |
|                         |                                                                  |       | 17001  |                                                 | 402   |       |                                                      |
|                         | Lucian Candleholders, S/2                                        |       | 17000  | Candleholders, S/2                              | . 492 |       | Claire Candleholders, S/2 49                         |
| /565                    | Eugenie Tray                                                     | . 4/1 |        | Deane Candleholders, S/2                        |       |       | Leslie Candleholders, S/2 49                         |
|                         | Alega, S/2                                                       |       | 17883  | Gatsby Bottles, S/2                             | . 456 | 18706 | Balkan Tray 46                                       |
| 7570                    | Angelou Vases, S/2                                               | . 439 | 17912  | Riad Candleholder                               | . 496 | 1870  | Rosen Fireplace Screen 55                            |
|                         | Ciji Vases, S/2.                                                 |       |        | Orbits Ring Sculptures, S/2                     |       | 18708 | Aric Sculpture, S/25                                 |
| 7579                    | Ciji Bowl                                                        | /58   |        | Alize Black, S/3                                |       |       | Pina Candleholders, S/3 48                           |
|                         |                                                                  |       | 17047  | $\lambda$ Appendix $\lambda$ (2000) $\zeta$ (2) | . 307 |       |                                                      |
|                         | Alize, S/3                                                       | . 507 | 1/94/  | Mambo Vases, S/2                                | . 442 |       | Minta Box 48                                         |
| 17583                   | Almanzora                                                        |       | 17963  | Ruffled Feathers Vases, S/2                     | . 438 | 18723 | Karis Boxes, S/2 47                                  |
|                         | Candleholders, S/2                                               | . 482 | 17964  | Potter Vases, S/2                               | . 439 | 18731 | Essie Bowls, S/2 45                                  |
| 7585                    | Caballo Dorado                                                   |       | 17965  | Ruffled Feathers Bowl                           | . 457 | 18741 | Invano Vases, S/2 43                                 |
|                         | Sculpture                                                        | 541   |        | Kyan Candleholders, S/3                         |       | 18749 | Reine Tray 47                                        |
| 7593                    | Caryn Trays, S/2                                                 |       |        | Riaan Vases, S/2                                |       |       | Teak Branches, S/3 53                                |
|                         |                                                                  |       |        |                                                 | . 430 |       |                                                      |
|                         | Roderick Trays, S/3                                              |       | 1/968  | Kyan Elephant                                   |       |       | Rafaela Tray 42                                      |
|                         | Stand Together Figurine                                          |       |        | Sculptures, S/2                                 |       | 18771 | Oja Sculpture5                                       |
| 7598                    | Gretchen Vase, Gold                                              | . 444 | 17969  | Casen Candleholders, S/2                        | . 499 | 18796 | Gold Branches Decorative                             |
| 7690                    | Harlan Objects                                                   |       | 17972  | Koa Sculptures, S/2                             | . 506 |       | Fireplace Screen 55                                  |
|                         | Black Nickel, S/2                                                | 512   | 17973  | Urchin Vases, S/2                               | . 438 | 18798 | Flock of Seagulls Sculpture 54                       |
| 7710                    | Cyrene                                                           |       |        | Cosmos Bottle                                   |       |       | Karun Candleholders, S/2 50                          |
|                         | Riordan Vases, S/2                                               | 1     |        | Rian Vases, S/2                                 |       |       | Durga Candleholders, S/2 49                          |
|                         |                                                                  |       |        |                                                 |       |       |                                                      |
|                         | Sconset Vases, S/3                                               |       |        | Tangelo Vases, S/2                              |       | 1003/ | Flowering Dandelions                                 |
|                         | Natchez Vases, S/3                                               |       | 1/9/7  | Blur Vases, S/2                                 | . 431 |       | Sculpture, S/2 52                                    |
|                         | Aponi Bowls, S/2                                                 |       | 17980  | Orbits Ring Sculpture,                          |       |       | Ukti Boxes, S/2 47                                   |
| 7719                    | Bixby Vases, S/2                                                 | . 435 |        | Large                                           |       | 18841 | Bianzhong 52                                         |
|                         | Guevara Vases, S/2                                               |       | 17981  | Jimena Ring Sculpture,                          |       |       | Mercede Vases, S/3 42                                |
|                         | Nephele Box                                                      |       | ., 501 | Large                                           | 510   |       | Nalini Finials, S/2                                  |
|                         |                                                                  |       | 17000  |                                                 |       |       |                                                      |
|                         | Tamarind Bowls, S/2                                              |       | 1/982  | Rosen Fireplace Screen,                         |       |       | Badal Candleholders, S/2 49                          |
|                         | Cessair Bottles, S/2                                             |       |        | Black                                           | . 552 |       | Kenley Vases, S/2 43                                 |
| 17730                   | Rooney, S/2                                                      |       | 17985  | Orbits Ring Sculptures                          |       | 18886 | Varuna Bottles, S/2 45                               |
|                         | Kiernan Candleholder                                             |       |        | Nickel, S/2                                     | 518   |       | Chanda Sculptures, S/2 50                            |
|                         | Talmage Tray                                                     |       | 17986  | Markira Blue, S/3                               |       |       | Nautilus Shell Sculpture 52                          |
|                         |                                                                  |       |        | Friendship Sculpture                            |       |       |                                                      |
|                         | Out of Office, S/3                                               |       |        |                                                 | . 554 |       | Leyla Sculpture                                      |
|                         | Lenape Bottles, S/2                                              |       | 1/988  | Highclere                                       |       |       | Passerines Figurines, S/2 54                         |
| 7741                    | Adrie Vases, S/2                                                 | . 428 |        | Candleholders, S/2                              |       | 18903 | Carly Tray 47                                        |
| 7742                    | Sutton Candleholders, S/2                                        | . 486 | 17989  | Artisan Trays, S/3                              | . 467 | 18920 | Carma Candleholders, S/2 49                          |
|                         | Chikasha Bowl,                                                   |       |        | Islander Vases, S/2                             |       |       | Phoenix Sculpture                                    |
| 7,77                    | ,                                                                | 161   |        |                                                 |       |       |                                                      |
|                         | Large                                                            |       |        | Goa Sculpture                                   |       |       | Talal Sculpture                                      |
|                         | Dua Vases, S/2                                                   |       |        | Ore Candleholders, S/2                          |       |       | Arnav Bottles, S/2 45                                |
| 17746                   | Illini Candleholders, S/2                                        | . 499 | 17995  | Lalique White Box                               | . 478 |       | Kallie Vases, S/3 43                                 |
| 1//40                   | Pyrite Sculpture                                                 |       | 17996  | Wessex Tray                                     | . 475 |       | Callum Candleholder 49                               |
|                         |                                                                  |       |        | Aga Sculptures, S/2                             |       |       | Ayan Sculpture, S/2                                  |
| 17759                   | Ione Vases S/2                                                   | 430 1 |        |                                                 |       |       |                                                      |
| 17759<br>17762          | Ione Vases, S/2                                                  |       |        |                                                 |       |       |                                                      |
| 17759<br>17762<br>17763 | Ione Vases, S/2<br>Azariah Bowls, S/2<br>Cyprien Containers, S/2 | . 457 |        | Montauk<br>Candleholders, S/2                   |       | 18929 | Chandran Containers, S/2 45<br>Dhara Bottles, S/2 45 |