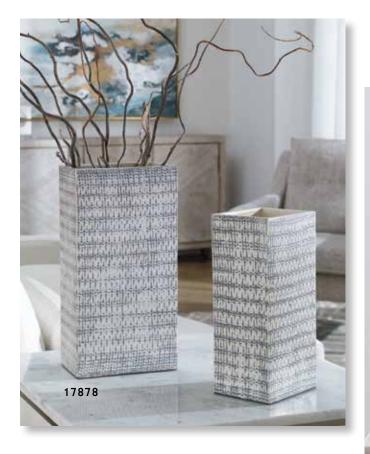

# accessories numerical index

| ltem                    | Description                                                      | Page  | ltem   | Description                                     | Page  | Item  | Description Pag                                      |
|-------------------------|------------------------------------------------------------------|-------|--------|-------------------------------------------------|-------|-------|------------------------------------------------------|
| 17079                   | Lying Lotus Candleholder                                         | . 489 | 17779  | Cassiopeia                                      |       | 17999 | Havana Candleholders, S/2 48                         |
|                         | Teak Leaf Bowl                                                   |       |        | Candleholders, S/3                              | 483   |       | Cable Chain Tray, Black 47                           |
|                         |                                                                  |       | 17025  |                                                 |       |       |                                                      |
|                         | Tamarine Bowl                                                    |       |        | Neuron, S/3                                     |       | 18001 | Gretchen Vase,                                       |
|                         | Adilynn Sculpture                                                |       | 17836  | Lalique Box                                     | . 478 |       | Black Nickel 44                                      |
| 17107                   | Brixton Bowl                                                     | . 463 | 17837  | Cable Chain Tray                                | . 473 | 18002 | Camilla Tray, Gold 46                                |
|                         | Nouveau Sculpture                                                |       | 17840  | Storm Bottles, S/2                              | . 447 | 18003 | Balkan Black Tray 46                                 |
|                         | Gypsy Trays, S/2                                                 |       | 17841  | Mellita Bottles, S/2                            | 449   | 18006 | Great Pyramids White, S/2 50                         |
|                         |                                                                  |       |        |                                                 |       | 10000 | Great Pyramids Black, S/2 50                         |
|                         | Bisbee Vases, S/2                                                |       |        | Almera Bottles, S/2                             |       | 10007 | Great Pyramius Diack, 5/2 St                         |
|                         | Layan Charger                                                    |       |        | Matcha Vases, S/2                               |       | 18008 | Two's Company                                        |
| 7513                    | Fall Leaves Sculpture                                            | . 521 | 17854  | Eanes, S/2                                      | . 505 |       | Sculpture 53                                         |
| 17514                   | Titan Horse Sculpture                                            | . 540 | 17855  | Iroquois Bowl                                   | . 459 | 18009 | Tranquility Sculpture 46                             |
|                         | Tala Candleholders, S/2                                          |       | 17864  | Clarin Bookends, S/2                            | . 549 |       | Web Vase 44                                          |
|                         | Karter Candleholders, S/3                                        |       |        | Tilman Bookends, S/2                            |       |       | Antithesis Bowls, S/2 46                             |
|                         |                                                                  |       |        |                                                 |       |       |                                                      |
|                         |                                                                  | . 450 |        | Amhara Vases, S/2                               | . 437 | 10013 | Gale Sculpture 50                                    |
| 1/522                   | Masai Giraffe                                                    |       | 1/86/  | Contemporary Lotus                              |       |       | Rosea Trays, S/2 46                                  |
|                         | Figurines, S/2                                                   | . 546 |        | Sculpture                                       |       |       | Daria Photo Frames, S/3 55                           |
| 7523                    | Oyster Shell                                                     |       | 17868  | Klara White Bottles, S/2                        | . 503 | 18574 | Ellianna, S/2 50                                     |
|                         | Sculptures, S/2                                                  | . 526 |        | Makira, S/3                                     |       |       | Saanvi Sculpture5                                    |
| 7526                    | Klara Bottles, S/2                                               |       |        | Carmen Containers, S/2                          |       |       | Ameera Candleholder 49                               |
|                         |                                                                  |       |        |                                                 |       |       |                                                      |
| /32/                    | Milla Vases, S/2                                                 | . 43/ |        | Coin Toss, S/3                                  |       |       | Jaylene Figurines, S/2 53                            |
|                         | Tenzin Bowl                                                      |       |        | Beekeeper Sculpture                             | . 521 | 18601 | Red Coral Cluster                                    |
| 7545                    | Hayworth Containers, S/2                                         | . 448 | 17873  | Strathmore                                      |       |       | Sculpture 52                                         |
| 7546                    | Castiel Candleholders, S/2                                       | . 498 |        | Candleholders, S/2                              | . 501 | 18602 | Autograph Tree                                       |
|                         | Cascara Sculpture                                                |       | 17874  | Overseer Sculpture                              |       |       | Candleholder 49                                      |
| 75/0                    | Charbel Bookends, S/2                                            | 5/0   |        | Delft Bowl                                      |       | 18602 | Songbirds Sculpture 54                               |
|                         |                                                                  |       |        |                                                 |       |       |                                                      |
|                         | Charvi Candleholders, S/2                                        | . 490 | 1/0/6  | Ciji Aqua Vases, S/2                            | . 435 |       | Rilynn Sculpture                                     |
| 7556                    | Leading the Way                                                  |       |        | Kona Bowl                                       |       |       | Drop Anchor Sculpture 52                             |
|                         | Candleholder                                                     | . 488 | 17878  | Nomad Vases, S/2                                | . 440 |       | Oak Leaf Bowl 46                                     |
| 7557                    | Ellianna Silver, S/2                                             | . 509 | 17879  | Rastia Bowl                                     | . 460 | 18621 | Leah Bottles, S/2 45                                 |
|                         | Kyrie Candleholders, S/2                                         |       |        | Sandringham                                     |       | 18633 | Mathias Bottles, S/3 45                              |
|                         |                                                                  |       | 17001  |                                                 | 402   |       |                                                      |
|                         | Lucian Candleholders, S/2                                        |       | 17000  | Candleholders, S/2                              | . 492 |       | Claire Candleholders, S/2 49                         |
| /565                    | Eugenie Tray                                                     | . 4/1 |        | Deane Candleholders, S/2                        |       |       | Leslie Candleholders, S/2 49                         |
|                         | Alega, S/2                                                       |       | 17883  | Gatsby Bottles, S/2                             | . 456 | 18706 | Balkan Tray 46                                       |
| 7570                    | Angelou Vases, S/2                                               | . 439 | 17912  | Riad Candleholder                               | . 496 | 1870  | Rosen Fireplace Screen 55                            |
|                         | Ciji Vases, S/2.                                                 |       |        | Orbits Ring Sculptures, S/2                     |       | 18708 | Aric Sculpture, S/25                                 |
| 7579                    | Ciji Bowl                                                        | /58   |        | Alize Black, S/3                                |       |       | Pina Candleholders, S/3 48                           |
|                         |                                                                  |       | 17047  | $\lambda$ Appendix $\lambda$ (2000) $\zeta$ (2) | . 307 |       |                                                      |
|                         | Alize, S/3                                                       | . 507 | 1/94/  | Mambo Vases, S/2                                | . 442 |       | Minta Box 48                                         |
| 17583                   | Almanzora                                                        |       | 17963  | Ruffled Feathers Vases, S/2                     | . 438 | 18723 | Karis Boxes, S/2 47                                  |
|                         | Candleholders, S/2                                               | . 482 | 17964  | Potter Vases, S/2                               | . 439 | 18731 | Essie Bowls, S/2 45                                  |
| 7585                    | Caballo Dorado                                                   |       | 17965  | Ruffled Feathers Bowl                           | . 457 | 18741 | Invano Vases, S/2 43                                 |
|                         | Sculpture                                                        | 541   |        | Kyan Candleholders, S/3                         |       | 18749 | Reine Tray 47                                        |
| 7593                    | Caryn Trays, S/2                                                 |       |        | Riaan Vases, S/2                                |       |       | Teak Branches, S/3 53                                |
|                         |                                                                  |       |        |                                                 | . 430 |       |                                                      |
|                         | Roderick Trays, S/3                                              |       | 1/968  | Kyan Elephant                                   |       |       | Rafaela Tray 42                                      |
|                         | Stand Together Figurine                                          |       |        | Sculptures, S/2                                 |       | 18771 | Oja Sculpture5                                       |
| 7598                    | Gretchen Vase, Gold                                              | . 444 | 17969  | Casen Candleholders, S/2                        | . 499 | 18796 | Gold Branches Decorative                             |
| 7690                    | Harlan Objects                                                   |       | 17972  | Koa Sculptures, S/2                             | . 506 |       | Fireplace Screen 55                                  |
|                         | Black Nickel, S/2                                                | 512   | 17973  | Urchin Vases, S/2                               | . 438 | 18798 | Flock of Seagulls Sculpture 54                       |
| 7710                    | Cyrene                                                           |       |        | Cosmos Bottle                                   |       |       | Karun Candleholders, S/2 50                          |
|                         | Riordan Vases, S/2                                               | 1     |        | Rian Vases, S/2                                 |       |       | Durga Candleholders, S/2 49                          |
|                         |                                                                  |       |        |                                                 |       |       |                                                      |
|                         | Sconset Vases, S/3                                               |       |        | Tangelo Vases, S/2                              |       | 1003/ | Flowering Dandelions                                 |
|                         | Natchez Vases, S/3                                               |       | 1/9/7  | Blur Vases, S/2                                 | . 431 |       | Sculpture, S/2 52                                    |
|                         | Aponi Bowls, S/2                                                 |       | 17980  | Orbits Ring Sculpture,                          |       |       | Ukti Boxes, S/2 47                                   |
| 7719                    | Bixby Vases, S/2                                                 | . 435 |        | Large                                           |       | 18841 | Bianzhong 52                                         |
|                         | Guevara Vases, S/2                                               |       | 17981  | Jimena Ring Sculpture,                          |       |       | Mercede Vases, S/3 42                                |
|                         | Nephele Box                                                      |       | ., 501 | Large                                           | 510   |       | Nalini Finials, S/2                                  |
|                         |                                                                  |       | 17000  |                                                 |       |       |                                                      |
|                         | Tamarind Bowls, S/2                                              |       | 1/982  | Rosen Fireplace Screen,                         |       |       | Badal Candleholders, S/2 49                          |
|                         | Cessair Bottles, S/2                                             |       |        | Black                                           | . 552 |       | Kenley Vases, S/2 43                                 |
| 17730                   | Rooney, S/2                                                      |       | 17985  | Orbits Ring Sculptures                          |       | 18886 | Varuna Bottles, S/2 45                               |
|                         | Kiernan Candleholder                                             |       |        | Nickel, S/2                                     | 518   |       | Chanda Sculptures, S/2 50                            |
|                         | Talmage Tray                                                     |       | 17986  | Markira Blue, S/3                               |       |       | Nautilus Shell Sculpture 52                          |
|                         |                                                                  |       |        | Friendship Sculpture                            |       |       |                                                      |
|                         | Out of Office, S/3                                               |       |        |                                                 | . 554 |       | Leyla Sculpture                                      |
|                         | Lenape Bottles, S/2                                              |       | 1/988  | Highclere                                       |       |       | Passerines Figurines, S/2 54                         |
| 7741                    | Adrie Vases, S/2                                                 | . 428 |        | Candleholders, S/2                              |       | 18903 | Carly Tray 47                                        |
| 7742                    | Sutton Candleholders, S/2                                        | . 486 | 17989  | Artisan Trays, S/3                              | . 467 | 18920 | Carma Candleholders, S/2 49                          |
|                         | Chikasha Bowl,                                                   |       |        | Islander Vases, S/2                             |       |       | Phoenix Sculpture                                    |
| 7,77                    | ,                                                                | 161   |        |                                                 |       |       |                                                      |
|                         | Large                                                            |       |        | Goa Sculpture                                   |       |       | Talal Sculpture                                      |
|                         | Dua Vases, S/2                                                   |       |        | Ore Candleholders, S/2                          |       |       | Arnav Bottles, S/2 45                                |
| 17746                   | Illini Candleholders, S/2                                        | . 499 | 17995  | Lalique White Box                               | . 478 |       | Kallie Vases, S/3 43                                 |
| 1//40                   | Pyrite Sculpture                                                 |       | 17996  | Wessex Tray                                     | . 475 |       | Callum Candleholder 49                               |
|                         |                                                                  |       |        | Aga Sculptures, S/2                             |       |       | Ayan Sculpture, S/2                                  |
| 17759                   | Ione Vases S/2                                                   | 430 1 |        |                                                 |       |       |                                                      |
| 17759<br>17762          | Ione Vases, S/2                                                  |       |        |                                                 |       |       |                                                      |
| 17759<br>17762<br>17763 | Ione Vases, S/2<br>Azariah Bowls, S/2<br>Cyprien Containers, S/2 | . 457 |        | Montauk<br>Candleholders, S/2                   |       | 18929 | Chandran Containers, S/2 45<br>Dhara Bottles, S/2 45 |