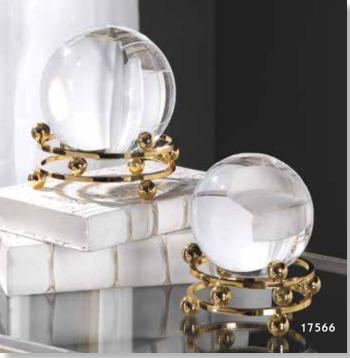

y polished chrome rods and an elegant crystal base.

#### 17835 Neuron, S/3

S- 4"x 8"x 4", M- 6"x 13"x 6", L- 5"x 17"x 5" This contemporary trio features unique clear glass knot designs accented by polished nickel details and crystal bases.

# 17710 Cyrene

8"x 15"x 5" Elegant natural stones are set atop crystal bases with polished nickel plated accents.







# 17557 Ellianna Silver, S/2

S- 6"x 10"x 6", L- 7"x 16"x 7" Crystal spheres elevated on stainless steel bases finished in a brushed, plated silver.

**18574 Ellianna, S/2** S- 6"x 10"x 6", L- 7"x 16"x 7" Crystal spheres elevated on stainless steel bases finished in a brushed, plated copper bronze.

**17566** Alega, S/2 S- 5"x 6"x 5", L- 6"x 7"x 6" Crystal spheres elevated on steel bases finished in a polished, plated gold.











**19975** Stetson Spheres, S/3 S- 7" Rd, M- 9" Rd, L- 12" Rd Dark, aged bronze metal spheres with silver undertones.

**20066** Stetson Gold Spheres, S/3 S- 7" Rd, M- 9" Rd, L- 12" Rd Made of iron featuring a lightly antiqued, gold leaf finish.



# 18708 Aric Sculpture, S/2

S- 7"x 7"x 7", L- 9"x 9"x 9" Collection of nails creating spheres finished in a rust brown with golden bronze highlights.

20061 Constanza, S/2 S- 10"x 10"x 9", L- 12"x 11"x 10" Metallic gold leaf finish.

**17997** Aga Sculptures, S/2 S- 7"x 9"x 7", L- 9"x 10"x 9" Displaying an elevated contemporary feel, these steel objects are finished in an elegant brushed gold atop large crystal bases.











**17690 Harlan Objects Black Nickel, S/2** 7"x 6"x 7" Set of two, cast aluminum decorative objects feature a black