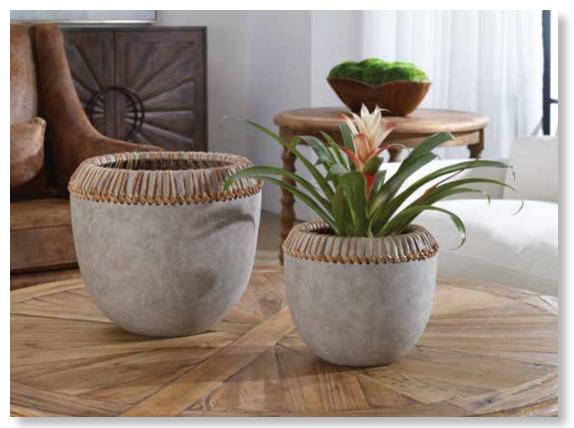

# accessories numerical index

| ltem                    | Description                                                      | Page  | ltem   | Description                                     | Page  | Item  | Description Pag                                      |
|-------------------------|------------------------------------------------------------------|-------|--------|-------------------------------------------------|-------|-------|------------------------------------------------------|
| 17079                   | Lying Lotus Candleholder                                         | . 489 | 17779  | Cassiopeia                                      |       | 17999 | Havana Candleholders, S/2 48                         |
|                         | Teak Leaf Bowl                                                   |       |        | Candleholders, S/3                              | 483   |       | Cable Chain Tray, Black 47                           |
|                         |                                                                  |       | 17025  |                                                 |       |       |                                                      |
|                         | Tamarine Bowl                                                    |       |        | Neuron, S/3                                     |       | 18001 | Gretchen Vase,                                       |
|                         | Adilynn Sculpture                                                |       | 17836  | Lalique Box                                     | . 478 |       | Black Nickel 44                                      |
| 17107                   | Brixton Bowl                                                     | . 463 | 17837  | Cable Chain Tray                                | . 473 | 18002 | Camilla Tray, Gold 46                                |
|                         | Nouveau Sculpture                                                |       | 17840  | Storm Bottles, S/2                              | . 447 | 18003 | Balkan Black Tray 46                                 |
|                         | Gypsy Trays, S/2                                                 |       | 17841  | Mellita Bottles, S/2                            | 449   | 18006 | Great Pyramids White, S/2 50                         |
|                         |                                                                  |       |        |                                                 |       | 10000 | Great Pyramids Black, S/2 50                         |
|                         | Bisbee Vases, S/2                                                |       |        | Almera Bottles, S/2                             |       | 10007 | Great Pyramius Diack, 5/2 St                         |
|                         | Layan Charger                                                    |       |        | Matcha Vases, S/2                               |       | 18008 | Two's Company                                        |
| 7513                    | Fall Leaves Sculpture                                            | . 521 | 17854  | Eanes, S/2                                      | . 505 |       | Sculpture 53                                         |
| 17514                   | Titan Horse Sculpture                                            | . 540 | 17855  | Iroquois Bowl                                   | . 459 | 18009 | Tranquility Sculpture 46                             |
|                         | Tala Candleholders, S/2                                          |       | 17864  | Clarin Bookends, S/2                            | . 549 |       | Web Vase 44                                          |
|                         | Karter Candleholders, S/3                                        |       |        | Tilman Bookends, S/2                            |       |       | Antithesis Bowls, S/2 46                             |
|                         |                                                                  |       |        |                                                 |       |       |                                                      |
|                         |                                                                  | . 450 |        | Amhara Vases, S/2                               | . 437 | 10013 | Gale Sculpture 50                                    |
| 1/522                   | Masai Giraffe                                                    |       | 1/86/  | Contemporary Lotus                              |       |       | Rosea Trays, S/2 46                                  |
|                         | Figurines, S/2                                                   | . 546 |        | Sculpture                                       |       |       | Daria Photo Frames, S/3 55                           |
| 7523                    | Oyster Shell                                                     |       | 17868  | Klara White Bottles, S/2                        | . 503 | 18574 | Ellianna, S/2 50                                     |
|                         | Sculptures, S/2                                                  | . 526 |        | Makira, S/3                                     |       |       | Saanvi Sculpture5                                    |
| 7526                    | Klara Bottles, S/2                                               |       |        | Carmen Containers, S/2                          |       |       | Ameera Candleholder 49                               |
|                         |                                                                  |       |        |                                                 |       |       |                                                      |
| /32/                    | Milla Vases, S/2                                                 | . 43/ |        | Coin Toss, S/3                                  |       |       | Jaylene Figurines, S/2 53                            |
|                         | Tenzin Bowl                                                      |       |        | Beekeeper Sculpture                             | . 521 | 18601 | Red Coral Cluster                                    |
| 7545                    | Hayworth Containers, S/2                                         | . 448 | 17873  | Strathmore                                      |       |       | Sculpture 52                                         |
| 7546                    | Castiel Candleholders, S/2                                       | . 498 |        | Candleholders, S/2                              | . 501 | 18602 | Autograph Tree                                       |
|                         | Cascara Sculpture                                                |       | 17874  | Overseer Sculpture                              |       |       | Candleholder 49                                      |
| 75/0                    | Charbel Bookends, S/2                                            | 5/0   |        | Delft Bowl                                      |       | 18602 | Songbirds Sculpture 54                               |
|                         |                                                                  |       |        |                                                 |       |       |                                                      |
|                         | Charvi Candleholders, S/2                                        | . 490 | 1/0/6  | Ciji Aqua Vases, S/2                            | . 435 |       | Rilynn Sculpture                                     |
| 7556                    | Leading the Way                                                  |       |        | Kona Bowl                                       |       |       | Drop Anchor Sculpture 52                             |
|                         | Candleholder                                                     | . 488 | 17878  | Nomad Vases, S/2                                | . 440 |       | Oak Leaf Bowl 46                                     |
| 7557                    | Ellianna Silver, S/2                                             | . 509 | 17879  | Rastia Bowl                                     | . 460 | 18621 | Leah Bottles, S/2 45                                 |
|                         | Kyrie Candleholders, S/2                                         |       |        | Sandringham                                     |       | 18633 | Mathias Bottles, S/3 45                              |
|                         |                                                                  |       | 17001  |                                                 | 402   |       |                                                      |
|                         | Lucian Candleholders, S/2                                        |       | 17000  | Candleholders, S/2                              | . 492 |       | Claire Candleholders, S/2 49                         |
| /565                    | Eugenie Tray                                                     | . 4/1 |        | Deane Candleholders, S/2                        |       |       | Leslie Candleholders, S/2 49                         |
|                         | Alega, S/2                                                       |       | 17883  | Gatsby Bottles, S/2                             | . 456 | 18706 | Balkan Tray 46                                       |
| 7570                    | Angelou Vases, S/2                                               | . 439 | 17912  | Riad Candleholder                               | . 496 | 1870  | Rosen Fireplace Screen 55                            |
|                         | Ciji Vases, S/2.                                                 |       |        | Orbits Ring Sculptures, S/2                     |       | 18708 | Aric Sculpture, S/25                                 |
| 7579                    | Ciji Bowl                                                        | /58   |        | Alize Black, S/3                                |       |       | Pina Candleholders, S/3 48                           |
|                         |                                                                  |       | 17047  | $\lambda$ Appendix $\lambda$ (2000) $\zeta$ (2) | . 307 |       |                                                      |
|                         | Alize, S/3                                                       | . 507 | 1/94/  | Mambo Vases, S/2                                | . 442 |       | Minta Box 48                                         |
| 17583                   | Almanzora                                                        |       | 17963  | Ruffled Feathers Vases, S/2                     | . 438 | 18723 | Karis Boxes, S/2 47                                  |
|                         | Candleholders, S/2                                               | . 482 | 17964  | Potter Vases, S/2                               | . 439 | 18731 | Essie Bowls, S/2 45                                  |
| 7585                    | Caballo Dorado                                                   |       | 17965  | Ruffled Feathers Bowl                           | . 457 | 18741 | Invano Vases, S/2 43                                 |
|                         | Sculpture                                                        | 541   |        | Kyan Candleholders, S/3                         |       | 18749 | Reine Tray 47                                        |
| 7593                    | Caryn Trays, S/2                                                 |       |        | Riaan Vases, S/2                                |       |       | Teak Branches, S/3 53                                |
|                         |                                                                  |       |        |                                                 | . 430 |       |                                                      |
|                         | Roderick Trays, S/3                                              |       | 1/968  | Kyan Elephant                                   |       |       | Rafaela Tray 42                                      |
|                         | Stand Together Figurine                                          |       |        | Sculptures, S/2                                 |       | 18771 | Oja Sculpture5                                       |
| 7598                    | Gretchen Vase, Gold                                              | . 444 | 17969  | Casen Candleholders, S/2                        | . 499 | 18796 | Gold Branches Decorative                             |
| 7690                    | Harlan Objects                                                   |       | 17972  | Koa Sculptures, S/2                             | . 506 |       | Fireplace Screen 55                                  |
|                         | Black Nickel, S/2                                                | 512   | 17973  | Urchin Vases, S/2                               | . 438 | 18798 | Flock of Seagulls Sculpture 54                       |
| 7710                    | Cyrene                                                           |       |        | Cosmos Bottle                                   |       |       | Karun Candleholders, S/2 50                          |
|                         | Riordan Vases, S/2                                               | 1     |        | Rian Vases, S/2                                 |       |       | Durga Candleholders, S/2 49                          |
|                         |                                                                  |       |        |                                                 |       |       |                                                      |
|                         | Sconset Vases, S/3                                               |       |        | Tangelo Vases, S/2                              |       | 1003/ | Flowering Dandelions                                 |
|                         | Natchez Vases, S/3                                               |       | 1/9/7  | Blur Vases, S/2                                 | . 431 |       | Sculpture, S/2 52                                    |
|                         | Aponi Bowls, S/2                                                 |       | 17980  | Orbits Ring Sculpture,                          |       |       | Ukti Boxes, S/2 47                                   |
| 7719                    | Bixby Vases, S/2                                                 | . 435 |        | Large                                           |       | 18841 | Bianzhong 52                                         |
|                         | Guevara Vases, S/2                                               |       | 17981  | Jimena Ring Sculpture,                          |       |       | Mercede Vases, S/3 42                                |
|                         | Nephele Box                                                      |       | ., 501 | Large                                           | 510   |       | Nalini Finials, S/2                                  |
|                         |                                                                  |       | 17000  |                                                 |       |       |                                                      |
|                         | Tamarind Bowls, S/2                                              |       | 1/982  | Rosen Fireplace Screen,                         |       |       | Badal Candleholders, S/2 49                          |
|                         | Cessair Bottles, S/2                                             |       |        | Black                                           | . 552 |       | Kenley Vases, S/2 43                                 |
| 17730                   | Rooney, S/2                                                      |       | 17985  | Orbits Ring Sculptures                          |       | 18886 | Varuna Bottles, S/2 45                               |
|                         | Kiernan Candleholder                                             |       |        | Nickel, S/2                                     | 518   |       | Chanda Sculptures, S/2 50                            |
|                         | Talmage Tray                                                     |       | 17986  | Markira Blue, S/3                               |       |       | Nautilus Shell Sculpture 52                          |
|                         |                                                                  |       |        | Friendship Sculpture                            |       |       |                                                      |
|                         | Out of Office, S/3                                               |       |        |                                                 | . 554 |       | Leyla Sculpture                                      |
|                         | Lenape Bottles, S/2                                              |       | 1/988  | Highclere                                       |       |       | Passerines Figurines, S/2 54                         |
| 7741                    | Adrie Vases, S/2                                                 | . 428 |        | Candleholders, S/2                              |       | 18903 | Carly Tray 47                                        |
| 7742                    | Sutton Candleholders, S/2                                        | . 486 | 17989  | Artisan Trays, S/3                              | . 467 | 18920 | Carma Candleholders, S/2 49                          |
|                         | Chikasha Bowl,                                                   |       |        | Islander Vases, S/2                             |       |       | Phoenix Sculpture                                    |
| 7,77                    | ,                                                                | 161   |        |                                                 |       |       |                                                      |
|                         | Large                                                            |       |        | Goa Sculpture                                   |       |       | Talal Sculpture                                      |
|                         | Dua Vases, S/2                                                   |       |        | Ore Candleholders, S/2                          |       |       | Arnav Bottles, S/2 45                                |
| 17746                   | Illini Candleholders, S/2                                        | . 499 | 17995  | Lalique White Box                               | . 478 |       | Kallie Vases, S/3 43                                 |
| 1//40                   | Pyrite Sculpture                                                 |       | 17996  | Wessex Tray                                     | . 475 |       | Callum Candleholder 49                               |
|                         |                                                                  |       |        | Aga Sculptures, S/2                             |       |       | Ayan Sculpture, S/2                                  |
| 17759                   | Ione Vases S/2                                                   | 430 1 |        |                                                 |       |       |                                                      |
| 17759<br>17762          | Ione Vases, S/2                                                  |       |        |                                                 |       |       |                                                      |
| 17759<br>17762<br>17763 | Ione Vases, S/2<br>Azariah Bowls, S/2<br>Cyprien Containers, S/2 | . 457 |        | Montauk<br>Candleholders, S/2                   |       | 18929 | Chandran Containers, S/2 45<br>Dhara Bottles, S/2 45 |