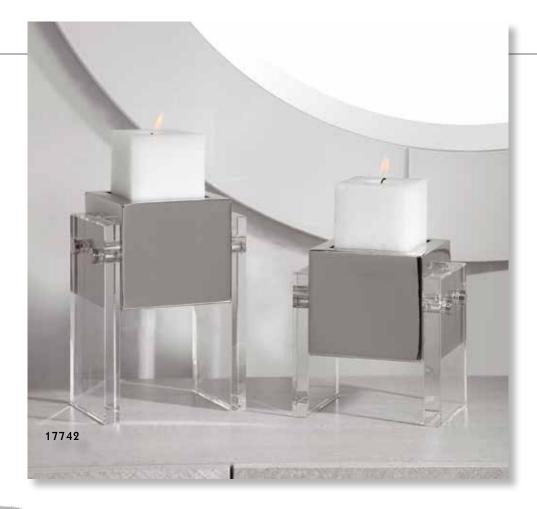

laze finished in an ombre, light antique sand with crystal bases. Three 3"x 3" off-white distressed candles included.

## 17999 Havana Candleholders, S/2

S- 4"x 14"x 4", L- 4"x 17"x 4" Set of two ceramic candleholders are finished in a vertically striped ivory and cobalt glaze, accented by iron candle cups finished in polished nickel with two 4"x 3" distressed off-white candles included.

17999





# 17731 Kiernan Candleholder

27"x 13"x 9" Modern candleholder features an intertwined ring design and is finished in polished nickel. Three 4"x 3" white candles are included.

# 17561 Lucian Candleholders, S/2

S- 5"x 12"x 5", L- 5"x 15"x 5" Set of two candleholders featuring an open steel frame, finished in polished nickel with crystal accents. Two 4"x 3" distressed white candles included.





# **17742** Sutton Candleholders, S/2 S- 6"x 7"x 5", L- 6"x 9"x 5" Set of two crystal and polished nickel candleholders. Two 3"x 3" distressed white square candles are included.

**17560 Kyrie Candleholders, S/2** S- 5"x 14"x 5", L- 5"x 19"x 5" Set of two candleholders finished in polished nickel with large, square crystal accents. Includes two 4"x 3" distressed white candles.





### 18994 Aliso Candleholders, S/2

S- 5"x 19"x 5", L- 5"x 23"x 5" This set of two candleholders features a sleek tapered design in solid cast iron with a subtle porous texture, sealed to preserve the natural finish and accented with gold infused highlights. Includes two 3"x 3" distressed off-white candles.

# 17518 Karter Candleholders, S/3

S- 4"x 14"x 4", M- 4"x 18"x 4", L- 4"x 22"x 4" This set of three c