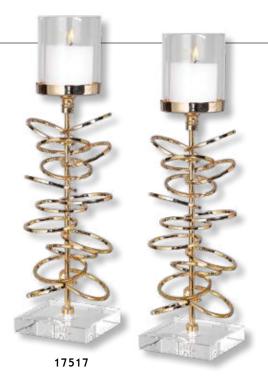

ncludes two 4"x 3" white candles.

# 18602 Autograph Tree Candleholder

8"x 20"x 8" Clear glass globe above a cluster of life-cast Hawaiian Autograph Tree pods rendered in an antique bronze finish, set on a concrete cylinder base with one 4"x 3" distressed off-white candle.

# 18645 Leslie Candleholders, S/2

S- 6"x 15"x 6", L- 6"x 19"x 6" Plated, brushed brass cylinders with chunky clear glass accents and two 3"x 3" off-white candles.







# 18643 Claire Candleholders, S/2

S- 4"x 2"x 4", L- 6"x 3"x 6" Heavy crystal block candleholders, suspended by machined brass finished legs. Includes one 3"x 3" and one 4"x 3" distressed off-white candles.

# 19957 Lucy Candleholders, S/2

6"x 13"x 6" Bright, metallic gold metal with clear glass globes and two 3"x 3" distressed off-white candles.





# 17517 Tala Candleholders, S/2

6"x 20"x 6" Set of two forged iron candleholders composed of multiple staggered, stacked rings and finished in a plated gold with clear glass globe and acrylic base. Includes two 3"x 3" distressed off-white candles.

# 18920 Carma Candleholders, S/2

S- 8"x 22"x 8", L- 8"x 24"x 8" Plated coffee bronze with textured, clear glass accents and two 4"x 3" distressed off-white candles.



# 18848 Badal Candleholders, S/2

S- 9"x 29"x 9", L- 9"x 33"x 9" Heavily antiqued gold finish on hand hammered iron with egg shaped, copper brown luster glass globes and two 3"x 3" white candles.

# 18952 Myah Candleholder

15"x 15" x 15" Candleholder featuring an open iron, geometric pattern finished in an antiqued gold. Candle cup with copper bronze luster glass globe appear