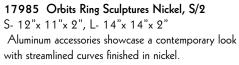

he reverse with bright gold accents displayed on a bronze, steel stand with black marble base.

**18895 Leyla Sculpture** 24"x 30"x 5" Antique bronze sculpture set atop a textured black concrete base.



# 18576 Saanvi Sculpture

18"x 24"x 6" Antique gold stacked and curved iron rods form this sculpture which appears convex when viewing from one side and concave from the other. The sculpture is displayed on a textured aged black base with gray undertones.

**17103 Adilynn Sculpture** 26"x 16"x 4" Thick hammered iron rings finished in gunmetal, antique silver and gold.







17980 Orbits Ring Sculpture, Large
20"x 20"x 3"
17913 Orbits Ring Sculptures, S/2
S- 12"x 11"x 2", L- 14"x 14"x 2"
Aluminum accessories showcase a contemporary
look with streamlined curves finished in black nickel.







with streamlined curves finished i







17981 Jimena Ring Sculpture, Large 20"x 20"x 3" 18961 Jimena Ring Sculptures, S/2 S- 12"x 11"x 2", L- 14"x 14"x 2" Aluminum accessories showcase a contemporary look with streamlined curves finished in a clean gold.



**18837** Flowering Dandelions Sculpture, S/2 S- 6"x 16"x 5", L- 6"x 21"x 5" An interpretation in metal of flowering dandelions encased in steel frames, finished in an aged black with golden highlights.

# 17739 Out of Office, S/3

8"x 9"x 4" Trendy yet sophisticated, these brushed brass and white marble accessories are the perfect accent for any office.





17513

#### 17513 Fall Leaves Sculpture

16"x 27"x 5" Inspired by falling fall leaves, this sculpture features cast aluminum leaves finished in an antiqued silver champagne f