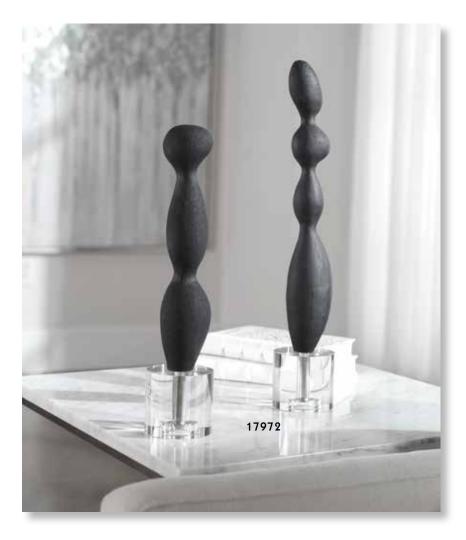

# accessories numerical index

| ltem                    | Description                                                      | Page  | ltem   | Description                                     | Page  | Item  | Description Pag                                      |
|-------------------------|------------------------------------------------------------------|-------|--------|-------------------------------------------------|-------|-------|------------------------------------------------------|
| 17079                   | Lying Lotus Candleholder                                         | . 489 | 17779  | Cassiopeia                                      |       | 17999 | Havana Candleholders, S/2 48                         |
|                         | Teak Leaf Bowl                                                   |       |        | Candleholders, S/3                              | 483   |       | Cable Chain Tray, Black 47                           |
|                         |                                                                  |       | 17025  |                                                 |       |       |                                                      |
|                         | Tamarine Bowl                                                    |       |        | Neuron, S/3                                     |       | 18001 | Gretchen Vase,                                       |
|                         | Adilynn Sculpture                                                |       | 17836  | Lalique Box                                     | . 478 |       | Black Nickel 44                                      |
| 17107                   | Brixton Bowl                                                     | . 463 | 17837  | Cable Chain Tray                                | . 473 | 18002 | Camilla Tray, Gold 46                                |
|                         | Nouveau Sculpture                                                |       | 17840  | Storm Bottles, S/2                              | . 447 | 18003 | Balkan Black Tray 46                                 |
|                         | Gypsy Trays, S/2                                                 |       | 17841  | Mellita Bottles, S/2                            | 449   | 18006 | Great Pyramids White, S/2 50                         |
|                         |                                                                  |       |        |                                                 |       | 10000 | Great Pyramids Black, S/2 50                         |
|                         | Bisbee Vases, S/2                                                |       |        | Almera Bottles, S/2                             |       | 10007 | Great Pyramius Diack, 5/2 St                         |
|                         | Layan Charger                                                    |       |        | Matcha Vases, S/2                               |       | 18008 | Two's Company                                        |
| 7513                    | Fall Leaves Sculpture                                            | . 521 | 17854  | Eanes, S/2                                      | . 505 |       | Sculpture 53                                         |
| 17514                   | Titan Horse Sculpture                                            | . 540 | 17855  | Iroquois Bowl                                   | . 459 | 18009 | Tranquility Sculpture 46                             |
|                         | Tala Candleholders, S/2                                          |       | 17864  | Clarin Bookends, S/2                            | . 549 |       | Web Vase 44                                          |
|                         | Karter Candleholders, S/3                                        |       |        | Tilman Bookends, S/2                            |       |       | Antithesis Bowls, S/2 46                             |
|                         |                                                                  |       |        |                                                 |       |       |                                                      |
|                         |                                                                  | . 450 |        | Amhara Vases, S/2                               | . 437 | 10013 | Gale Sculpture 50                                    |
| 1/522                   | Masai Giraffe                                                    |       | 1/86/  | Contemporary Lotus                              |       |       | Rosea Trays, S/2 46                                  |
|                         | Figurines, S/2                                                   | . 546 |        | Sculpture                                       |       |       | Daria Photo Frames, S/3 55                           |
| 7523                    | Oyster Shell                                                     |       | 17868  | Klara White Bottles, S/2                        | . 503 | 18574 | Ellianna, S/2 50                                     |
|                         | Sculptures, S/2                                                  | . 526 |        | Makira, S/3                                     |       |       | Saanvi Sculpture5                                    |
| 7526                    | Klara Bottles, S/2                                               |       |        | Carmen Containers, S/2                          |       |       | Ameera Candleholder 49                               |
|                         |                                                                  |       |        |                                                 |       |       |                                                      |
| /32/                    | Milla Vases, S/2                                                 | . 43/ |        | Coin Toss, S/3                                  |       |       | Jaylene Figurines, S/2 53                            |
|                         | Tenzin Bowl                                                      |       |        | Beekeeper Sculpture                             | . 521 | 18601 | Red Coral Cluster                                    |
| 7545                    | Hayworth Containers, S/2                                         | . 448 | 17873  | Strathmore                                      |       |       | Sculpture 52                                         |
| 7546                    | Castiel Candleholders, S/2                                       | . 498 |        | Candleholders, S/2                              | . 501 | 18602 | Autograph Tree                                       |
|                         | Cascara Sculpture                                                |       | 17874  | Overseer Sculpture                              |       |       | Candleholder 49                                      |
| 75/0                    | Charbel Bookends, S/2                                            | 5/0   |        | Delft Bowl                                      |       | 18602 | Songbirds Sculpture 54                               |
|                         |                                                                  |       |        |                                                 |       |       |                                                      |
|                         | Charvi Candleholders, S/2                                        | . 490 | 1/0/6  | Ciji Aqua Vases, S/2                            | . 435 |       | Rilynn Sculpture                                     |
| 7556                    | Leading the Way                                                  |       |        | Kona Bowl                                       |       |       | Drop Anchor Sculpture 52                             |
|                         | Candleholder                                                     | . 488 | 17878  | Nomad Vases, S/2                                | . 440 |       | Oak Leaf Bowl 46                                     |
| 7557                    | Ellianna Silver, S/2                                             | . 509 | 17879  | Rastia Bowl                                     | . 460 | 18621 | Leah Bottles, S/2 45                                 |
|                         | Kyrie Candleholders, S/2                                         |       |        | Sandringham                                     |       | 18633 | Mathias Bottles, S/3 45                              |
|                         |                                                                  |       | 17001  |                                                 | 402   |       |                                                      |
|                         | Lucian Candleholders, S/2                                        |       | 17000  | Candleholders, S/2                              | . 492 |       | Claire Candleholders, S/2 49                         |
| /565                    | Eugenie Tray                                                     | . 4/1 |        | Deane Candleholders, S/2                        |       |       | Leslie Candleholders, S/2 49                         |
|                         | Alega, S/2                                                       |       | 17883  | Gatsby Bottles, S/2                             | . 456 | 18706 | Balkan Tray 46                                       |
| 7570                    | Angelou Vases, S/2                                               | . 439 | 17912  | Riad Candleholder                               | . 496 | 1870  | Rosen Fireplace Screen 55                            |
|                         | Ciji Vases, S/2.                                                 |       |        | Orbits Ring Sculptures, S/2                     |       | 18708 | Aric Sculpture, S/25                                 |
| 7579                    | Ciji Bowl                                                        | /58   |        | Alize Black, S/3                                |       |       | Pina Candleholders, S/3 48                           |
|                         |                                                                  |       | 17047  | $\lambda$ Appendix $\lambda$ (2000) $\zeta$ (2) | . 307 |       |                                                      |
|                         | Alize, S/3                                                       | . 507 | 1/94/  | Mambo Vases, S/2                                | . 442 |       | Minta Box 48                                         |
| 17583                   | Almanzora                                                        |       | 17963  | Ruffled Feathers Vases, S/2                     | . 438 | 18723 | Karis Boxes, S/2 47                                  |
|                         | Candleholders, S/2                                               | . 482 | 17964  | Potter Vases, S/2                               | . 439 | 18731 | Essie Bowls, S/2 45                                  |
| 7585                    | Caballo Dorado                                                   |       | 17965  | Ruffled Feathers Bowl                           | . 457 | 18741 | Invano Vases, S/2 43                                 |
|                         | Sculpture                                                        | 541   |        | Kyan Candleholders, S/3                         |       | 18749 | Reine Tray 47                                        |
| 7593                    | Caryn Trays, S/2                                                 |       |        | Riaan Vases, S/2                                |       |       | Teak Branches, S/3 53                                |
|                         |                                                                  |       |        |                                                 | . 430 |       |                                                      |
|                         | Roderick Trays, S/3                                              |       | 1/968  | Kyan Elephant                                   |       |       | Rafaela Tray 42                                      |
|                         | Stand Together Figurine                                          |       |        | Sculptures, S/2                                 |       | 18771 | Oja Sculpture5                                       |
| 7598                    | Gretchen Vase, Gold                                              | . 444 | 17969  | Casen Candleholders, S/2                        | . 499 | 18796 | Gold Branches Decorative                             |
| 7690                    | Harlan Objects                                                   |       | 17972  | Koa Sculptures, S/2                             | . 506 |       | Fireplace Screen 55                                  |
|                         | Black Nickel, S/2                                                | 512   | 17973  | Urchin Vases, S/2                               | . 438 | 18798 | Flock of Seagulls Sculpture 54                       |
| 7710                    | Cyrene                                                           |       |        | Cosmos Bottle                                   |       |       | Karun Candleholders, S/2 50                          |
|                         | Riordan Vases, S/2                                               | 1     |        | Rian Vases, S/2                                 |       |       | Durga Candleholders, S/2 49                          |
|                         |                                                                  |       |        |                                                 |       |       |                                                      |
|                         | Sconset Vases, S/3                                               |       |        | Tangelo Vases, S/2                              |       | 1003/ | Flowering Dandelions                                 |
|                         | Natchez Vases, S/3                                               |       | 1/9/7  | Blur Vases, S/2                                 | . 431 |       | Sculpture, S/2 52                                    |
|                         | Aponi Bowls, S/2                                                 |       | 17980  | Orbits Ring Sculpture,                          |       |       | Ukti Boxes, S/2 47                                   |
| 7719                    | Bixby Vases, S/2                                                 | . 435 |        | Large                                           |       | 18841 | Bianzhong 52                                         |
|                         | Guevara Vases, S/2                                               |       | 17981  | Jimena Ring Sculpture,                          |       |       | Mercede Vases, S/3 42                                |
|                         | Nephele Box                                                      |       | ., 501 | Large                                           | 510   |       | Nalini Finials, S/2                                  |
|                         |                                                                  |       | 17000  |                                                 |       |       |                                                      |
|                         | Tamarind Bowls, S/2                                              |       | 1/982  | Rosen Fireplace Screen,                         |       |       | Badal Candleholders, S/2 49                          |
|                         | Cessair Bottles, S/2                                             |       |        | Black                                           | . 552 |       | Kenley Vases, S/2 43                                 |
| 17730                   | Rooney, S/2                                                      |       | 17985  | Orbits Ring Sculptures                          |       | 18886 | Varuna Bottles, S/2 45                               |
|                         | Kiernan Candleholder                                             |       |        | Nickel, S/2                                     | 518   |       | Chanda Sculptures, S/2 50                            |
|                         | Talmage Tray                                                     |       | 17986  | Markira Blue, S/3                               |       |       | Nautilus Shell Sculpture 52                          |
|                         |                                                                  |       |        | Friendship Sculpture                            |       |       |                                                      |
|                         | Out of Office, S/3                                               |       |        |                                                 | . 554 |       | Leyla Sculpture                                      |
|                         | Lenape Bottles, S/2                                              |       | 1/988  | Highclere                                       |       |       | Passerines Figurines, S/2 54                         |
| 7741                    | Adrie Vases, S/2                                                 | . 428 |        | Candleholders, S/2                              |       | 18903 | Carly Tray 47                                        |
| 7742                    | Sutton Candleholders, S/2                                        | . 486 | 17989  | Artisan Trays, S/3                              | . 467 | 18920 | Carma Candleholders, S/2 49                          |
|                         | Chikasha Bowl,                                                   |       |        | Islander Vases, S/2                             |       |       | Phoenix Sculpture                                    |
| 7,77                    | ,                                                                | 161   |        |                                                 |       |       |                                                      |
|                         | Large                                                            |       |        | Goa Sculpture                                   |       |       | Talal Sculpture                                      |
|                         | Dua Vases, S/2                                                   |       |        | Ore Candleholders, S/2                          |       |       | Arnav Bottles, S/2 45                                |
| 17746                   | Illini Candleholders, S/2                                        | . 499 | 17995  | Lalique White Box                               | . 478 |       | Kallie Vases, S/3 43                                 |
| 1//40                   | Pyrite Sculpture                                                 |       | 17996  | Wessex Tray                                     | . 475 |       | Callum Candleholder 49                               |
|                         |                                                                  |       |        | Aga Sculptures, S/2                             |       |       | Ayan Sculpture, S/2                                  |
| 17759                   | Ione Vases S/2                                                   | 430 1 |        |                                                 |       |       |                                                      |
| 17759<br>17762          | Ione Vases, S/2                                                  |       |        |                                                 |       |       |                                                      |
| 17759<br>17762<br>17763 | Ione Vases, S/2<br>Azariah Bowls, S/2<br>Cyprien Containers, S/2 | . 457 |        | Montauk<br>Candleholders, S/2                   |       | 18929 | Chandran Containers, S/2 45<br>Dhara Bottles, S/2 45 |