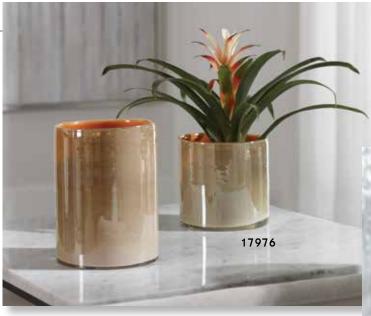

10"x 8" Set of two glass vases finished in an iridescent bronze over aqua.



### 20084 Carla Vases, S/2

S- 8"x 10"x 8", L- 7"x 15"x 7" Shapely, glass vases featuring a beautiful teal green finish that tapers down to white.

### 18844 Mercede Vases, S/3

S- 4"x 5"x 4", M- 4"x 6"x 4", L- 5"x 8"x 5" Glass bottles in varying shades of blue-green with a textured, rust ivory glaze. Color variations are to be expected and are part of their unique charm.







**17520 Tinley Bowls, S/2** S- 7"x 7"x 7", L- 9"x 9"x 9" Handcrafted from blown glass, these bowls feature an ombre finish of gray, black and bronze with an iridescent glaze to complete the unique look.

### **17762** Ione Vases, S/2 S- 7"x 11"x 7", L- 8"x 13"x 8" Unique seeded glass vases feature a taupe to light blue ombre colorway.





### 17976 Tangelo Vases, S/2

S- 6"x 6"x 6", L- 6"x 8"x 6" Handcrafted from glass, these vases showcase an iridescent bubbled exterior finish in light beige with a punch of vibrant orange inside.

### 17977 Blur Vases, S/2

S- 3"x 15"x 3", L- 3"x 19"x 3" This set of two glass vases showcase an elegant fluted design in a glossy ombre ivory and beige finish.

### 17845 Matcha Vases, S/2

S- 7"x 7"x 7", L- 9"x 9"x 9" Crafted from 100% art glass, these vases showcase a seeded glass look with shades of sage and moss green.







### 17711 Riordan Vases, S/2

S- 8"x 16"x 8", L- 10"x 20"x 10" Made from ceramic, these contemporary vases feature a marbled black and white exterior with a matte white interior.

### 17722 Guevara Vases, S/2

S- 11"x 10"x 4", L- 11"x 19"x 4" Set of two earthenware v