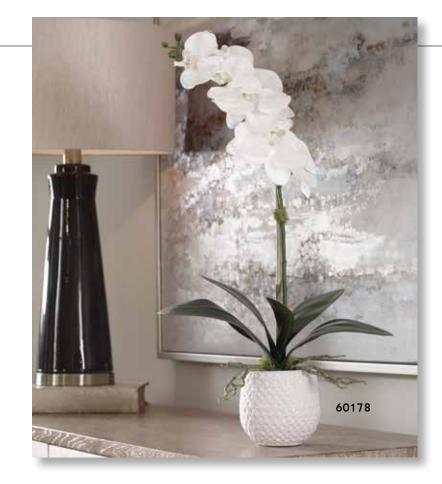

ensuremath{"x}\xspace{16"}16\ensuremath{"x}\xspace{16"}16\ensuremath{"x}\xspace{16"}16\ensuremath{"x}\xspace{16"}16\ensuremath{"x}\xspace{16"}16\ensuremath{"x}\xspace{16"}16\ensuremath{"x}\xspace{16"}16\ensuremath{"x}\xspace{16"}16\ensuremath{"x}\xspace{16"}16\ensuremath{"x}\xspace{16"}16\ensuremath{"x}\xspace{16"}16\ensuremath{"x}\xspace{16"}16\ensuremath{"x}\xspace{16"}16\ensuremath{"x}\xspace{16"}16\ensuremath{"x}\xspace{16"}16\ensuremath{"x}\xspace{16"}16\ensuremath{"x}\xspace{16"}16\ensuremath{"x}\xspace{16"}16\ensuremath{"x}\xspace{16"}16\ensuremath{"x}\xspace{16"}16\ensuremath{"x}\xspace{16"}16\ensuremath{"x}\xspace{16"}16\ensuremath{"x}\xspace{16"}16\ensuremath{"x}\xspace{16"}16\ensuremath{"x}\xspace{16"}16\ensuremath{"x}\xspace{16"}16\ensuremath{"x}\xspace{16"}16\ensuremath{$ 













### 60128 Quince Blossoms Silk Centerpiece

30"x 36"x 30" Effortlessly arranged as if freshly harvested, these quince branches exemplify the true characteristics of live blooms. Varying in stages of openness, cream buds are accented by natural rocks in a clear glass vase.

### 60141 Etta Hyacinth Bouquet

14"x 16"x 8" Displaying life-like characteristics, this silk arrangement features vibrant Mediterranean blue hyacinths neatly arranged in an oval glass vase with faux water.

### 60145 Blaire Peony Bouquet

 $10"x\;9"x\;10"\;$  A sweet mix of lush pink and cream peony cuttings placed in a round, clear glass vase with faux water.







### 60039 Moth Orchid Planter

19"x 34"x 19" Hand painted, natural brown dish garden of white moth orchids planted in permanent soil with mixed f