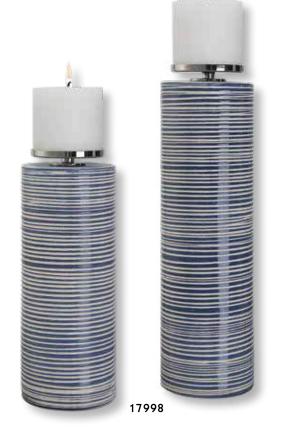

ckel and crystal details. Includes two 4"x 3" distressed white candles.

# 17994 Ore Candleholders, S/2

S- 5"x 14"x 5", L- 5"x 17"x 5" Set of two candleholders showcase a contemporary feel with geometric silver glass accents and brushed nickel finished bases. Two 3"x 3" distressed white candles are included.



## 17779 Cassiopeia Candleholders, S/3

S- 4"x 10"x 4", M- 4"x 12"x 4", L- 5"x 15"x 5" Set of three candleholders showcase traditional silhouettes and are made from a deep, midnight blue glass with 3"x 3" white candles included.

### 17998 Montauk Candleholders, S/2

S- 4"x 14"x 4", L- 4"x 17"x 4" Showcasing trendy white and indigo hues, these ceramic candleholders display a horizontally striped glaze with polished nickel candle cups. Two 3"x 3" distressed white candles included.



# UTTERMOST





2

#### 17966 Kyan Candleholders, S/3

S- 5"x 7"x 5", M- 5"x 9"x 5", L- 5"x 11"x 5" Set of three candleholders feature a lightly textured ceramic with crackled glaze finished in an ombre, light antique sand with crystal bases. Three 3"x 3" off-white distressed candles included.

## 17999 Havana Candleholders, S/2

S- 4"x 14"x 4", L- 4"x 17"x 4" Set of two ceramic candleholders are finished in a vertically striped ivory and cobalt glaze, accented by iron candle cups finished in polished nickel with two 4"x 3" distressed off-white candles included.

17999





# 17731 Kiernan Candleholder

27"x 13"x 9" Modern candleholder features an intertwined ring design and is finished in polished nickel. Three 4"x 3" white candles are included.

# 17561 Lucian Candleholders, S/2

S- 5