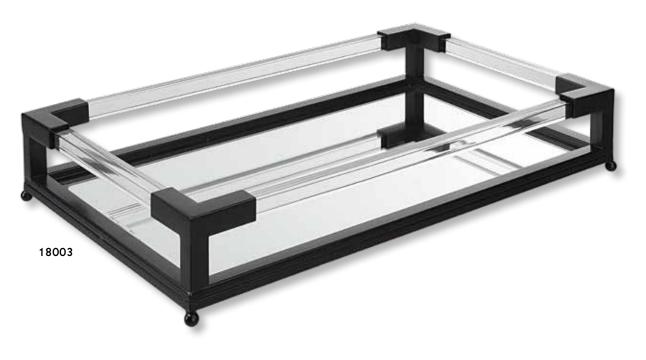

light antique gold finish.

## 18014 Rosea Trays, S/2

S- 17"x 3"x 10", L- 20"x 3"x 11" Set of two metal trays are finished in brushed gold with natural rope wrapped handles and mirrored bottoms.







**19912** Nicoline Tray 27"x 4"x 18" Forged iron with brass patina accented by a reinforced mirror interior.

**20057 Ettore Tray** 24"x 4"x 14" Sophisticated, black beveled glass tray with lightly antiqued gold leaf handles.





# 18706 Balkan Tray

24"x 5"x 15" Hand forged iron frame finished in lightly antiqued gold leaf accented with suspended, clear acrylic, solid square bars and a beveled mirror interior.

# 18003 Balkan Black Tray

24"x 5"x 15" Hand forged iron frame finished in matte black accented with suspended, clear acrylic, solid square bars and a beveled mirror interior.







**18903 Carly Tray** 18"x 2"x 11" Beveled mirrors make their way around this tray, accented by bright gold leaf.

**19787** Aniani Tray 18"x 2"x 14" Decorative and functional tray constructed of multiple mirrors with polished edges for a smooth finish.





# 17565 Eugenie Tray

21"x 3"x 15" Decorative and functional tray constructed with a polished nickel plated frame and an antique mirror base.

# 18770 Rafaela Tray

24"x 4"x 14" Forged iron with a metallic silver leaf finish accented by a reinforced glass interior.









**17732 Talmage Tray** 20"x 2"x 16" Contemporary tray showcases an organic ribbed texture finished in silver leaf with a mirrored base.

**19997** Bechet Tray  $22^{"x} 2^{"x} 22^{"}$  Tray with a lightly antiqued silver finish and antiqued mirror interior.



#