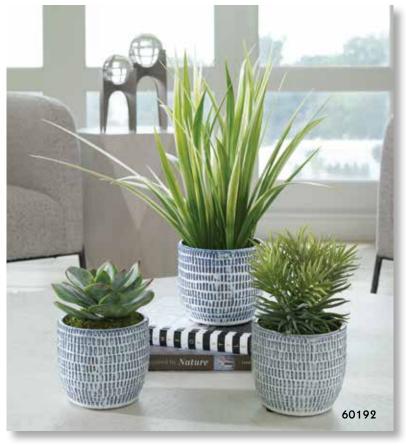

es parsley, basil, oregano, and rosemary.

### 60146 Aldis Potted River Birch

19"x 78"x 17" Life-like river birch stems creating a minimalist modern statement featuring faux moss and an aged stone finished concrete urn.

### 60149 Hala Silk Centerpiece

22"x 15"x 14" A structural statement centerpiece featuring a twisted faux branch wrapped with various succulent and orchids, placed in a clear glass bowl with natural stones and faux water.







24"x 36"x 18" A staple across many design styles, this fiddle leaf fig branch is placed in a contemporary clear glass cylinder vase with natural stones and faux water.

### 60179 Mari Calla Accent

24"x 18"x 24" Variegated calla lily foliage accented by a bed of naturally preserved moss in a beautifully oxidized metal planter.



60164



60194



### 60194 Dracaena Planter

20"x 18"x 20" This stylish accent features a lush variegated dracaena grass in a contemporary gray concrete planter.

**60192 Puebla Greenery, S/3** S- 6"x 7"x 6", M- 7"x 8"x 7", L- 22"x 16"x 22" Succulent and spider plant trio are accented by naturally preserved moss in hand carved blue and white ceramic planters.

### 60190 Positano Lemon Accent

14"x 12"x 14" A refreshing bunch of budding lemon stems is accented by a bed of naturally preserved moss, placed in a contemporary dimpled white ceramic pot. Container is 5"W x 5"H x 5"D.





15"x 44"x 15" Accent your space with this life-like snake plant, featuring a contemporary antique brass pot nested in a matte black metal stand. Stand is a separate piece and allows for the pot to be displayed directly on a su