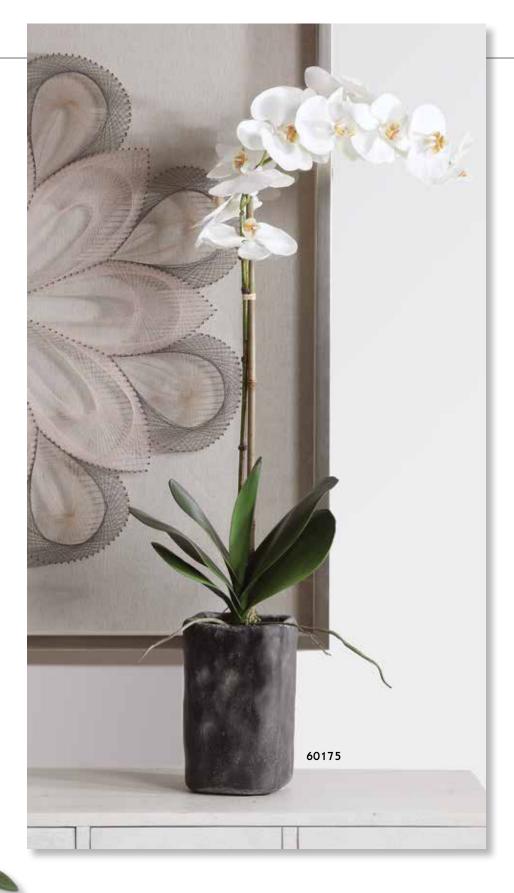

ke plant, featuring a contemporary antique brass pot nested in a matte black metal stand. Stand is a separate piece and allows for the pot to be displayed directly on a surface.

## 60191 Seabrook Floral Bouquet

24"x 18"x 14" A fresh spring bouquet of magnolias, green hydrangea blooms, and white cherry blossom branches are arranged in a stylish gold finished hammered metal vase.

### 60175 Eponine Orchid

14"x 34"x 6" A gracefully arching stem of white orchids over a bed of faux potting soil, placed in a contemporary mottled charcoal gray concrete planter.

### 60189 Cami Orchid, Brass

14"x 24"x 8" A gracefully arching stem of white orchids with reindeer moss accents over a bed of naturally preserved moss, placed in a contemporary hammered brass metal pot. Container is 5"W x 5"H x 5"D.



### 60178 Cami Orchid

14"x 24"x 8" A gracefully arching stem of white orchids with reindeer moss accents over a bed of naturally preserved moss, placed in a contemporary textured white ceramic pot. Container is 5" W x 5" H x 5" D.

### 60122 Kaleama Orchids, White

15"x 33"x 10" Gracefully arching stems of white orchids atop a bed of moss, nestled in a glass mirrored cube container. Base is 6"x 6".

### 60156 Kimbry Tulip Centerpiece

 $24\ensuremath{"x}\xspace{16"}18\ensuremath{"x}\xspace{16"}16\ensuremath{"x}\xspace{16"}16\ensuremath{"x}\xspace{16"}16\ensuremath{"x}\xspace{16"}16\ensuremath{"x}\xspace{16"}16\ensuremath{"x}\xspace{16"}16\ensuremath{"x}\xspace{16"}16\ensuremath{"x}\xspace{16"}16\ensuremath{"x}\xspace{16"}16\ensuremath{"x}\xspace{16"}16\ensuremath{"x}\xspace{16"}16\ensur