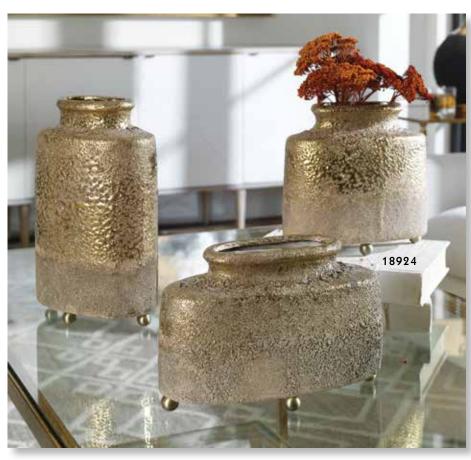

olate brown accents.



17715 Sconset Vases, S/3 S- 5"x 18"x 4", M- 4"x 20"x 4", L- 5"x 24"x 5" Set of three earthenware vases with alternating off-white, light blue and navy glazes.



**18988 Zayan Vases, S/2** S- 7"x 7"x 7", L- 9"x 8"x 9" Set of two, uniquely shaped ceramic stem vases feature a spinning top pattern in multiple tones of blue.



### 17578 Ciji Vases, S/2

S- 6"x 14"x 6", L- 4"x 18"x 4" Set of two, white ceramic vases with heavy exterior texture and a bright blue interior glaze.

### 17876 Ciji Aqua Vases, S/2

S- 6"x 14"x 6", L- 4"x 19"x 4" Set of two, aqua ceramic vases with heavy exterior texture and an ivory interior glaze.

### 17719 Bixby Vases, S/2

S- 6"x 13"x 6", L- 7"x 15"x 7" Earthenware vases finished in a cobalt blue glaze with carved textural detail.









**17967** Riaan Vases, S/2 S- 9"x 12"x 4", L- 9"x 15"x 4" Set of two vases feature a ribbed design finished in sand textured earth tones with gold leaf details.

### 19825 Kadam Vases, S/2

S- 5"x 9"x 5", L- 6"x 12"x 6" Rust brown ceramic with bright orange accents. Not designed to hold liquids.

### 18924 Kallie Vases, S/3

S- 10"x 7"x 5", M- 9"x 9"x 5", L- 8"x 13"x 5" Roughcast ceramic vases, dipped from the top in a metallic golden glaze. Each vessel is set on metal ball feet.



### 17866 Amhara Vases, S/2

S- 6"x 14"x 6", L- 6"x 18"x 6" Set of two ceramic vases are finished in a contemporary black and white striped motif, inspired by tribal designs.

**17527** Milla Vases, S/2 S- 8"x 9"x 8", L- 8"x 12"x 8" Set of mid-century modern tripod base vases are organically shaped and featur