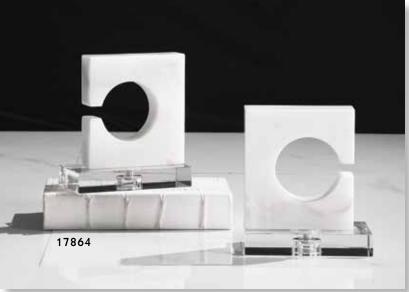

gurines feature a molded clay texture with an antique plated metallic silver finish and set atop lightly antiqued concrete bases.





### 19888 Maximus Figurine

9"x 13"x 4" Heavily distressed cast iron dog figurine with golden bronze highlights.

### 19058 Colorful Cows Figurines, S/3

S- 5"x 5"x 2", M- 8"x 7"x 4", L- 10"x 8"x 4" These whimsical accessories are made of metal and finished in multiple tones of green, red, blue and orange with silver plated metal accents.





**19596 Lounging Reader Bookends, S/2** 8"x 10"x 4" These whimsical bookends feature an antiqued silver leaf finish with a light gray glaze.

19643 Bulldogs Bookends, S/2

4"x 7"x 3" These adorable bookends are made of cast iron and finished in heavily, distressed golden bronze with a dark gray glaze.



19643











### 17865 Tilman Bookends, S/2

8"x 8"x 4" Modern and sophisticated, these bookends feature black marble accents with white veining, accented by brushed nickel finished steel and crystal accents.

### 17864 Clarin Bookends, S/2

7"x 8"x 4" These contemporary bookends feature clean, white and gray marble motifs with elegant crystal details.

### 17549 Charbel Bookends, S/2

S- 5"x 9"x 8", L- 6"x 9"x 8" Set of two bookends featuring textured faux white coral on crystal bases.



### 18567 Daria Photo Frames, S/3

S- 6"x 8", M- 8"x 10", L- 12"x 14" Display those special photos in these sophisticated frames made of antiqued, beveled mirrors accented with an aged pecan stained solid wood outer frame. Holds photo sizes: 4x6, 5x7 and 8x10.







18796 Gold Branches Decorative Fireplace Scree