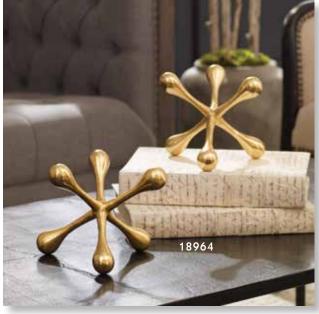

# accessories numerical index

| ltem                    | Description                                                      | Page  | ltem   | Description                                     | Page  | Item  | Description Pag                                      |
|-------------------------|------------------------------------------------------------------|-------|--------|-------------------------------------------------|-------|-------|------------------------------------------------------|
| 17079                   | Lying Lotus Candleholder                                         | . 489 | 17779  | Cassiopeia                                      |       | 17999 | Havana Candleholders, S/2 48                         |
|                         | Teak Leaf Bowl                                                   |       |        | Candleholders, S/3                              | 483   |       | Cable Chain Tray, Black 47                           |
|                         |                                                                  |       | 17025  |                                                 |       |       |                                                      |
|                         | Tamarine Bowl                                                    |       |        | Neuron, S/3                                     |       | 18001 | Gretchen Vase,                                       |
|                         | Adilynn Sculpture                                                |       | 17836  | Lalique Box                                     | . 478 |       | Black Nickel 44                                      |
| 17107                   | Brixton Bowl                                                     | . 463 | 17837  | Cable Chain Tray                                | . 473 | 18002 | Camilla Tray, Gold 46                                |
|                         | Nouveau Sculpture                                                |       | 17840  | Storm Bottles, S/2                              | . 447 | 18003 | Balkan Black Tray 46                                 |
|                         | Gypsy Trays, S/2                                                 |       | 17841  | Mellita Bottles, S/2                            | 449   | 18006 | Great Pyramids White, S/2 50                         |
|                         |                                                                  |       |        |                                                 |       | 10000 | Great Pyramids Black, S/2 50                         |
|                         | Bisbee Vases, S/2                                                |       |        | Almera Bottles, S/2                             |       | 10007 | Great Pyramius Diack, 5/2 St                         |
|                         | Layan Charger                                                    |       |        | Matcha Vases, S/2                               |       | 18008 | Two's Company                                        |
| 7513                    | Fall Leaves Sculpture                                            | . 521 | 17854  | Eanes, S/2                                      | . 505 |       | Sculpture 53                                         |
| 17514                   | Titan Horse Sculpture                                            | . 540 | 17855  | Iroquois Bowl                                   | . 459 | 18009 | Tranquility Sculpture 46                             |
|                         | Tala Candleholders, S/2                                          |       | 17864  | Clarin Bookends, S/2                            | . 549 |       | Web Vase 44                                          |
|                         | Karter Candleholders, S/3                                        |       |        | Tilman Bookends, S/2                            |       |       | Antithesis Bowls, S/2 46                             |
|                         |                                                                  |       |        |                                                 |       |       |                                                      |
|                         |                                                                  | . 450 |        | Amhara Vases, S/2                               | . 437 | 10013 | Gale Sculpture 50                                    |
| 1/522                   | Masai Giraffe                                                    |       | 1/86/  | Contemporary Lotus                              |       |       | Rosea Trays, S/2 46                                  |
|                         | Figurines, S/2                                                   | . 546 |        | Sculpture                                       |       |       | Daria Photo Frames, S/3 55                           |
| 7523                    | Oyster Shell                                                     |       | 17868  | Klara White Bottles, S/2                        | . 503 | 18574 | Ellianna, S/2 50                                     |
|                         | Sculptures, S/2                                                  | . 526 |        | Makira, S/3                                     |       |       | Saanvi Sculpture5                                    |
| 7526                    | Klara Bottles, S/2                                               |       |        | Carmen Containers, S/2                          |       |       | Ameera Candleholder 49                               |
|                         |                                                                  |       |        |                                                 |       |       |                                                      |
| /32/                    | Milla Vases, S/2                                                 | . 43/ |        | Coin Toss, S/3                                  |       |       | Jaylene Figurines, S/2 53                            |
|                         | Tenzin Bowl                                                      |       |        | Beekeeper Sculpture                             | . 521 | 18601 | Red Coral Cluster                                    |
| 7545                    | Hayworth Containers, S/2                                         | . 448 | 17873  | Strathmore                                      |       |       | Sculpture 52                                         |
| 7546                    | Castiel Candleholders, S/2                                       | . 498 |        | Candleholders, S/2                              | . 501 | 18602 | Autograph Tree                                       |
|                         | Cascara Sculpture                                                |       | 17874  | Overseer Sculpture                              |       |       | Candleholder 49                                      |
| 75/0                    | Charbel Bookends, S/2                                            | 5/0   |        | Delft Bowl                                      |       | 18602 | Songbirds Sculpture 54                               |
|                         |                                                                  |       |        |                                                 |       |       |                                                      |
|                         | Charvi Candleholders, S/2                                        | . 490 | 1/0/6  | Ciji Aqua Vases, S/2                            | . 435 |       | Rilynn Sculpture                                     |
| 7556                    | Leading the Way                                                  |       |        | Kona Bowl                                       |       |       | Drop Anchor Sculpture 52                             |
|                         | Candleholder                                                     | . 488 | 17878  | Nomad Vases, S/2                                | . 440 |       | Oak Leaf Bowl 46                                     |
| 7557                    | Ellianna Silver, S/2                                             | . 509 | 17879  | Rastia Bowl                                     | . 460 | 18621 | Leah Bottles, S/2 45                                 |
|                         | Kyrie Candleholders, S/2                                         |       |        | Sandringham                                     |       | 18633 | Mathias Bottles, S/3 45                              |
|                         |                                                                  |       | 17001  |                                                 | 402   |       |                                                      |
|                         | Lucian Candleholders, S/2                                        |       | 17000  | Candleholders, S/2                              | . 492 |       | Claire Candleholders, S/2 49                         |
| /565                    | Eugenie Tray                                                     | . 4/1 |        | Deane Candleholders, S/2                        |       |       | Leslie Candleholders, S/2 49                         |
|                         | Alega, S/2                                                       |       | 17883  | Gatsby Bottles, S/2                             | . 456 | 18706 | Balkan Tray 46                                       |
| 7570                    | Angelou Vases, S/2                                               | . 439 | 17912  | Riad Candleholder                               | . 496 | 1870  | Rosen Fireplace Screen 55                            |
|                         | Ciji Vases, S/2.                                                 |       |        | Orbits Ring Sculptures, S/2                     |       | 18708 | Aric Sculpture, S/25                                 |
| 7579                    | Ciji Bowl                                                        | /58   |        | Alize Black, S/3                                |       |       | Pina Candleholders, S/3 48                           |
|                         |                                                                  |       | 17047  | $\lambda$ Appendix $\lambda$ (2000) $\zeta$ (2) | . 307 |       |                                                      |
|                         | Alize, S/3                                                       | . 507 | 1/94/  | Mambo Vases, S/2                                | . 442 |       | Minta Box 48                                         |
| 17583                   | Almanzora                                                        |       | 17963  | Ruffled Feathers Vases, S/2                     | . 438 | 18723 | Karis Boxes, S/2 47                                  |
|                         | Candleholders, S/2                                               | . 482 | 17964  | Potter Vases, S/2                               | . 439 | 18731 | Essie Bowls, S/2 45                                  |
| 7585                    | Caballo Dorado                                                   |       | 17965  | Ruffled Feathers Bowl                           | . 457 | 18741 | Invano Vases, S/2 43                                 |
|                         | Sculpture                                                        | 541   |        | Kyan Candleholders, S/3                         |       | 18749 | Reine Tray 47                                        |
| 7593                    | Caryn Trays, S/2                                                 |       |        | Riaan Vases, S/2                                |       |       | Teak Branches, S/3 53                                |
|                         |                                                                  |       |        |                                                 | . 430 |       |                                                      |
|                         | Roderick Trays, S/3                                              |       | 1/968  | Kyan Elephant                                   |       |       | Rafaela Tray 42                                      |
|                         | Stand Together Figurine                                          |       |        | Sculptures, S/2                                 |       | 18771 | Oja Sculpture5                                       |
| 7598                    | Gretchen Vase, Gold                                              | . 444 | 17969  | Casen Candleholders, S/2                        | . 499 | 18796 | Gold Branches Decorative                             |
| 7690                    | Harlan Objects                                                   |       | 17972  | Koa Sculptures, S/2                             | . 506 |       | Fireplace Screen 55                                  |
|                         | Black Nickel, S/2                                                | 512   | 17973  | Urchin Vases, S/2                               | . 438 | 18798 | Flock of Seagulls Sculpture 54                       |
| 7710                    | Cyrene                                                           |       |        | Cosmos Bottle                                   |       |       | Karun Candleholders, S/2 50                          |
|                         | Riordan Vases, S/2                                               | 1     |        | Rian Vases, S/2                                 |       |       | Durga Candleholders, S/2 49                          |
|                         |                                                                  |       |        |                                                 |       |       |                                                      |
|                         | Sconset Vases, S/3                                               |       |        | Tangelo Vases, S/2                              |       | 1003/ | Flowering Dandelions                                 |
|                         | Natchez Vases, S/3                                               |       | 1/9/7  | Blur Vases, S/2                                 | . 431 |       | Sculpture, S/2 52                                    |
|                         | Aponi Bowls, S/2                                                 |       | 17980  | Orbits Ring Sculpture,                          |       |       | Ukti Boxes, S/2 47                                   |
| 7719                    | Bixby Vases, S/2                                                 | . 435 |        | Large                                           |       | 18841 | Bianzhong 52                                         |
|                         | Guevara Vases, S/2                                               |       | 17981  | Jimena Ring Sculpture,                          |       |       | Mercede Vases, S/3 42                                |
|                         | Nephele Box                                                      |       | ., 501 | Large                                           | 510   |       | Nalini Finials, S/2                                  |
|                         |                                                                  |       | 17000  |                                                 |       |       |                                                      |
|                         | Tamarind Bowls, S/2                                              |       | 1/982  | Rosen Fireplace Screen,                         |       |       | Badal Candleholders, S/2 49                          |
|                         | Cessair Bottles, S/2                                             |       |        | Black                                           | . 552 |       | Kenley Vases, S/2 43                                 |
| 17730                   | Rooney, S/2                                                      |       | 17985  | Orbits Ring Sculptures                          |       | 18886 | Varuna Bottles, S/2 45                               |
|                         | Kiernan Candleholder                                             |       |        | Nickel, S/2                                     | 518   |       | Chanda Sculptures, S/2 50                            |
|                         | Talmage Tray                                                     |       | 17986  | Markira Blue, S/3                               |       |       | Nautilus Shell Sculpture 52                          |
|                         |                                                                  |       |        | Friendship Sculpture                            |       |       |                                                      |
|                         | Out of Office, S/3                                               |       |        |                                                 | . 554 |       | Leyla Sculpture                                      |
|                         | Lenape Bottles, S/2                                              |       | 1/988  | Highclere                                       |       |       | Passerines Figurines, S/2 54                         |
| 7741                    | Adrie Vases, S/2                                                 | . 428 |        | Candleholders, S/2                              |       | 18903 | Carly Tray 47                                        |
| 7742                    | Sutton Candleholders, S/2                                        | . 486 | 17989  | Artisan Trays, S/3                              | . 467 | 18920 | Carma Candleholders, S/2 49                          |
|                         | Chikasha Bowl,                                                   |       |        | Islander Vases, S/2                             |       |       | Phoenix Sculpture                                    |
| 7,77                    | ,                                                                | 161   |        |                                                 |       |       |                                                      |
|                         | Large                                                            |       |        | Goa Sculpture                                   |       |       | Talal Sculpture                                      |
|                         | Dua Vases, S/2                                                   |       |        | Ore Candleholders, S/2                          |       |       | Arnav Bottles, S/2 45                                |
| 17746                   | Illini Candleholders, S/2                                        | . 499 | 17995  | Lalique White Box                               | . 478 |       | Kallie Vases, S/3 43                                 |
| 1//40                   | Pyrite Sculpture                                                 |       | 17996  | Wessex Tray                                     | . 475 |       | Callum Candleholder 49                               |
|                         |                                                                  |       |        | Aga Sculptures, S/2                             |       |       | Ayan Sculpture, S/2                                  |
| 17759                   | Ione Vases S/2                                                   | 430 1 |        |                                                 |       |       |                                                      |
| 17759<br>17762          | Ione Vases, S/2                                                  |       |        |                                                 |       |       |                                                      |
| 17759<br>17762<br>17763 | Ione Vases, S/2<br>Azariah Bowls, S/2<br>Cyprien Containers, S/2 | . 457 |        | Montauk<br>Candleholders, S/2                   |       | 18929 | Chandran Containers, S/2 45<br>Dhara Bottles, S/2 45 |