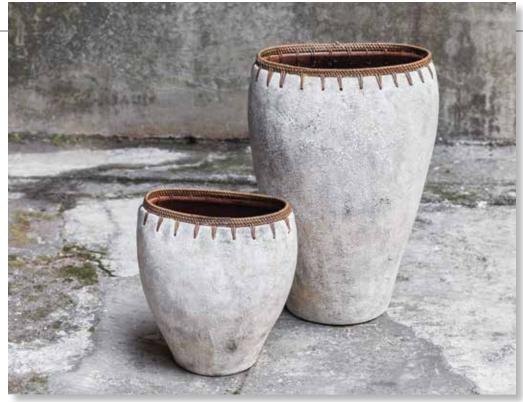

# accessories numerical index

| ltem                    | Description                                                      | Page  | ltem   | Description                                     | Page  | Item  | Description Pag                                      |
|-------------------------|------------------------------------------------------------------|-------|--------|-------------------------------------------------|-------|-------|------------------------------------------------------|
| 17079                   | Lying Lotus Candleholder                                         | . 489 | 17779  | Cassiopeia                                      |       | 17999 | Havana Candleholders, S/2 48                         |
|                         | Teak Leaf Bowl                                                   |       |        | Candleholders, S/3                              | 483   |       | Cable Chain Tray, Black 47                           |
|                         |                                                                  |       | 17025  |                                                 |       |       |                                                      |
|                         | Tamarine Bowl                                                    |       |        | Neuron, S/3                                     |       | 18001 | Gretchen Vase,                                       |
|                         | Adilynn Sculpture                                                |       | 17836  | Lalique Box                                     | . 478 |       | Black Nickel 44                                      |
| 17107                   | Brixton Bowl                                                     | . 463 | 17837  | Cable Chain Tray                                | . 473 | 18002 | Camilla Tray, Gold 46                                |
|                         | Nouveau Sculpture                                                |       | 17840  | Storm Bottles, S/2                              | . 447 | 18003 | Balkan Black Tray 46                                 |
|                         | Gypsy Trays, S/2                                                 |       | 17841  | Mellita Bottles, S/2                            | 449   | 18006 | Great Pyramids White, S/2 50                         |
|                         |                                                                  |       |        |                                                 |       | 10000 | Great Pyramids Black, S/2 50                         |
|                         | Bisbee Vases, S/2                                                |       |        | Almera Bottles, S/2                             |       | 10007 | Great Pyramius Diack, 5/2 St                         |
|                         | Layan Charger                                                    |       |        | Matcha Vases, S/2                               |       | 18008 | Two's Company                                        |
| 7513                    | Fall Leaves Sculpture                                            | . 521 | 17854  | Eanes, S/2                                      | . 505 |       | Sculpture 53                                         |
| 17514                   | Titan Horse Sculpture                                            | . 540 | 17855  | Iroquois Bowl                                   | . 459 | 18009 | Tranquility Sculpture 46                             |
|                         | Tala Candleholders, S/2                                          |       | 17864  | Clarin Bookends, S/2                            | . 549 |       | Web Vase 44                                          |
|                         | Karter Candleholders, S/3                                        |       |        | Tilman Bookends, S/2                            |       |       | Antithesis Bowls, S/2 46                             |
|                         |                                                                  |       |        |                                                 |       |       |                                                      |
|                         |                                                                  | . 450 |        | Amhara Vases, S/2                               | . 437 | 10013 | Gale Sculpture 50                                    |
| 1/522                   | Masai Giraffe                                                    |       | 1/86/  | Contemporary Lotus                              |       |       | Rosea Trays, S/2 46                                  |
|                         | Figurines, S/2                                                   | . 546 |        | Sculpture                                       |       |       | Daria Photo Frames, S/3 55                           |
| 7523                    | Oyster Shell                                                     |       | 17868  | Klara White Bottles, S/2                        | . 503 | 18574 | Ellianna, S/2 50                                     |
|                         | Sculptures, S/2                                                  | . 526 |        | Makira, S/3                                     |       |       | Saanvi Sculpture5                                    |
| 7526                    | Klara Bottles, S/2                                               |       |        | Carmen Containers, S/2                          |       |       | Ameera Candleholder 49                               |
|                         |                                                                  |       |        |                                                 |       |       |                                                      |
| /32/                    | Milla Vases, S/2                                                 | . 43/ |        | Coin Toss, S/3                                  |       |       | Jaylene Figurines, S/2 53                            |
|                         | Tenzin Bowl                                                      |       |        | Beekeeper Sculpture                             | . 521 | 18601 | Red Coral Cluster                                    |
| 7545                    | Hayworth Containers, S/2                                         | . 448 | 17873  | Strathmore                                      |       |       | Sculpture 52                                         |
| 7546                    | Castiel Candleholders, S/2                                       | . 498 |        | Candleholders, S/2                              | . 501 | 18602 | Autograph Tree                                       |
|                         | Cascara Sculpture                                                |       | 17874  | Overseer Sculpture                              |       |       | Candleholder 49                                      |
| 75/0                    | Charbel Bookends, S/2                                            | 5/0   |        | Delft Bowl                                      |       | 18602 | Songbirds Sculpture 54                               |
|                         |                                                                  |       |        |                                                 |       |       |                                                      |
|                         | Charvi Candleholders, S/2                                        | . 490 | 1/0/6  | Ciji Aqua Vases, S/2                            | . 435 |       | Rilynn Sculpture                                     |
| 7556                    | Leading the Way                                                  |       |        | Kona Bowl                                       |       |       | Drop Anchor Sculpture 52                             |
|                         | Candleholder                                                     | . 488 | 17878  | Nomad Vases, S/2                                | . 440 |       | Oak Leaf Bowl 46                                     |
| 7557                    | Ellianna Silver, S/2                                             | . 509 | 17879  | Rastia Bowl                                     | . 460 | 18621 | Leah Bottles, S/2 45                                 |
|                         | Kyrie Candleholders, S/2                                         |       |        | Sandringham                                     |       | 18633 | Mathias Bottles, S/3 45                              |
|                         |                                                                  |       | 17001  |                                                 | 402   |       |                                                      |
|                         | Lucian Candleholders, S/2                                        |       | 17000  | Candleholders, S/2                              | . 492 |       | Claire Candleholders, S/2 49                         |
| /565                    | Eugenie Tray                                                     | . 4/1 |        | Deane Candleholders, S/2                        |       |       | Leslie Candleholders, S/2 49                         |
|                         | Alega, S/2                                                       |       | 17883  | Gatsby Bottles, S/2                             | . 456 | 18706 | Balkan Tray 46                                       |
| 7570                    | Angelou Vases, S/2                                               | . 439 | 17912  | Riad Candleholder                               | . 496 | 1870  | Rosen Fireplace Screen 55                            |
|                         | Ciji Vases, S/2.                                                 |       |        | Orbits Ring Sculptures, S/2                     |       | 18708 | Aric Sculpture, S/25                                 |
| 7579                    | Ciji Bowl                                                        | /58   |        | Alize Black, S/3                                |       |       | Pina Candleholders, S/3 48                           |
|                         |                                                                  |       | 17047  | $\lambda$ Appendix $\lambda$ (2000) $\zeta$ (2) | . 307 |       |                                                      |
|                         | Alize, S/3                                                       | . 507 | 1/94/  | Mambo Vases, S/2                                | . 442 |       | Minta Box 48                                         |
| 17583                   | Almanzora                                                        |       | 17963  | Ruffled Feathers Vases, S/2                     | . 438 | 18723 | Karis Boxes, S/2 47                                  |
|                         | Candleholders, S/2                                               | . 482 | 17964  | Potter Vases, S/2                               | . 439 | 18731 | Essie Bowls, S/2 45                                  |
| 7585                    | Caballo Dorado                                                   |       | 17965  | Ruffled Feathers Bowl                           | . 457 | 18741 | Invano Vases, S/2 43                                 |
|                         | Sculpture                                                        | 541   |        | Kyan Candleholders, S/3                         |       | 18749 | Reine Tray 47                                        |
| 7593                    | Caryn Trays, S/2                                                 |       |        | Riaan Vases, S/2                                |       |       | Teak Branches, S/3 53                                |
|                         |                                                                  |       |        |                                                 | . 430 |       |                                                      |
|                         | Roderick Trays, S/3                                              |       | 1/968  | Kyan Elephant                                   |       |       | Rafaela Tray 42                                      |
|                         | Stand Together Figurine                                          |       |        | Sculptures, S/2                                 |       | 18771 | Oja Sculpture5                                       |
| 7598                    | Gretchen Vase, Gold                                              | . 444 | 17969  | Casen Candleholders, S/2                        | . 499 | 18796 | Gold Branches Decorative                             |
| 7690                    | Harlan Objects                                                   |       | 17972  | Koa Sculptures, S/2                             | . 506 |       | Fireplace Screen 55                                  |
|                         | Black Nickel, S/2                                                | 512   | 17973  | Urchin Vases, S/2                               | . 438 | 18798 | Flock of Seagulls Sculpture 54                       |
| 7710                    | Cyrene                                                           |       |        | Cosmos Bottle                                   |       |       | Karun Candleholders, S/2 50                          |
|                         | Riordan Vases, S/2                                               | 1     |        | Rian Vases, S/2                                 |       |       | Durga Candleholders, S/2 49                          |
|                         |                                                                  |       |        |                                                 |       |       |                                                      |
|                         | Sconset Vases, S/3                                               |       |        | Tangelo Vases, S/2                              |       | 1003/ | Flowering Dandelions                                 |
|                         | Natchez Vases, S/3                                               |       | 1/9/7  | Blur Vases, S/2                                 | . 431 |       | Sculpture, S/2 52                                    |
|                         | Aponi Bowls, S/2                                                 |       | 17980  | Orbits Ring Sculpture,                          |       |       | Ukti Boxes, S/2 47                                   |
| 7719                    | Bixby Vases, S/2                                                 | . 435 |        | Large                                           |       | 18841 | Bianzhong 52                                         |
|                         | Guevara Vases, S/2                                               |       | 17981  | Jimena Ring Sculpture,                          |       |       | Mercede Vases, S/3 42                                |
|                         | Nephele Box                                                      |       | ., 501 | Large                                           | 510   |       | Nalini Finials, S/2                                  |
|                         |                                                                  |       | 17000  |                                                 |       |       |                                                      |
|                         | Tamarind Bowls, S/2                                              |       | 1/982  | Rosen Fireplace Screen,                         |       |       | Badal Candleholders, S/2 49                          |
|                         | Cessair Bottles, S/2                                             |       |        | Black                                           | . 552 |       | Kenley Vases, S/2 43                                 |
| 17730                   | Rooney, S/2                                                      |       | 17985  | Orbits Ring Sculptures                          |       | 18886 | Varuna Bottles, S/2 45                               |
|                         | Kiernan Candleholder                                             |       |        | Nickel, S/2                                     | 518   |       | Chanda Sculptures, S/2 50                            |
|                         | Talmage Tray                                                     |       | 17986  | Markira Blue, S/3                               |       |       | Nautilus Shell Sculpture 52                          |
|                         |                                                                  |       |        | Friendship Sculpture                            |       |       |                                                      |
|                         | Out of Office, S/3                                               |       |        |                                                 | . 554 |       | Leyla Sculpture                                      |
|                         | Lenape Bottles, S/2                                              |       | 1/988  | Highclere                                       |       |       | Passerines Figurines, S/2 54                         |
| 7741                    | Adrie Vases, S/2                                                 | . 428 |        | Candleholders, S/2                              |       | 18903 | Carly Tray 47                                        |
| 7742                    | Sutton Candleholders, S/2                                        | . 486 | 17989  | Artisan Trays, S/3                              | . 467 | 18920 | Carma Candleholders, S/2 49                          |
|                         | Chikasha Bowl,                                                   |       |        | Islander Vases, S/2                             |       |       | Phoenix Sculpture                                    |
| 7,77                    | ,                                                                | 161   |        |                                                 |       |       |                                                      |
|                         | Large                                                            |       |        | Goa Sculpture                                   |       |       | Talal Sculpture                                      |
|                         | Dua Vases, S/2                                                   |       |        | Ore Candleholders, S/2                          |       |       | Arnav Bottles, S/2 45                                |
| 17746                   | Illini Candleholders, S/2                                        | . 499 | 17995  | Lalique White Box                               | . 478 |       | Kallie Vases, S/3 43                                 |
| 1//40                   | Pyrite Sculpture                                                 |       | 17996  | Wessex Tray                                     | . 475 |       | Callum Candleholder 49                               |
|                         |                                                                  |       |        | Aga Sculptures, S/2                             |       |       | Ayan Sculpture, S/2                                  |
| 17759                   | Ione Vases S/2                                                   | 430 1 |        |                                                 |       |       |                                                      |
| 17759<br>17762          | Ione Vases, S/2                                                  |       |        |                                                 |       |       |                                                      |
| 17759<br>17762<br>17763 | Ione Vases, S/2<br>Azariah Bowls, S/2<br>Cyprien Containers, S/2 | . 457 |        | Montauk<br>Candleholders, S/2                   |       | 18929 | Chandran Containers, S/2 45<br>Dhara Bottles, S/2 45 |