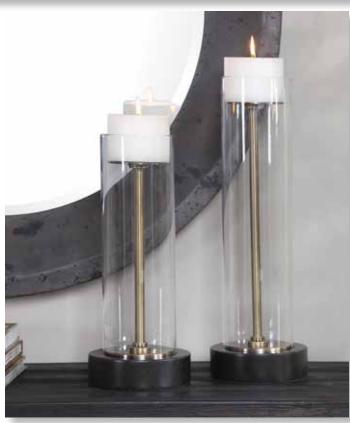

ssed off-white candle.

#### 20044 Nicia Candleholder

11"x 14"x 11" Candleholder features a tarnished, copper bronze finish with a clear, hammered glass globe. Includes one 4"x 4" white candle.

# 18709 Pina Candleholders, S/3

S- 7"x 7"x 5", M- 10"x 10"x 5", L- 13"x 13"x 5" Aged black curved metal with silver highlights. Includes one 3"x 3", one 3"x 4" and one 3"x 5" distressed white candles.







# 17079 Lying Lotus Candleholder

35"x 4"x 16" Candleholder is made of hand forged metal finished in champagne silver and pewter. This may be hung on wall or used on tabletop. Two 4"x 2" white candles included.

# 20605 Fedora Candleholder

 $32"x\;30"x\;6"$  This candleholder is finished in a dark brown wash accented with clear beads. Five  $3"x\;4"$  distressed beige candles included.







#### 18835 Durga Candleholders, S/2

S- 7"x 27"x 7", L- 7"x 31"x 7" Matte black, open design iron work with coffee bronze details, clear water glass globes and two 4"x 5" distressed beige candles.

# 17552 Charvi Candleholders, S/2

S- 7"x 16"x 7", L- 7"x 20"x 7" This set of two candleholders feature an aged brass stand surrounded by a clear glass hurricane and finished with a thick bronze foot. Two 4"x 3" distressed off-white candles included.





### 18958 Amina Candleholders, S/3

S- 5"x 7"x 5", M- 5"x 10"x 5", L- 5"x 13"x 5" Set of three, textured cast aluminum candleholders feature an antiqued brass finish and completed with three 4"x 4" white candles.

# 17988 Highclere Candleholders, S/2

S- 7"x 20"x 7", L- 7"x 26"x 7" Set of two cast aluminum candleholders display a traditional