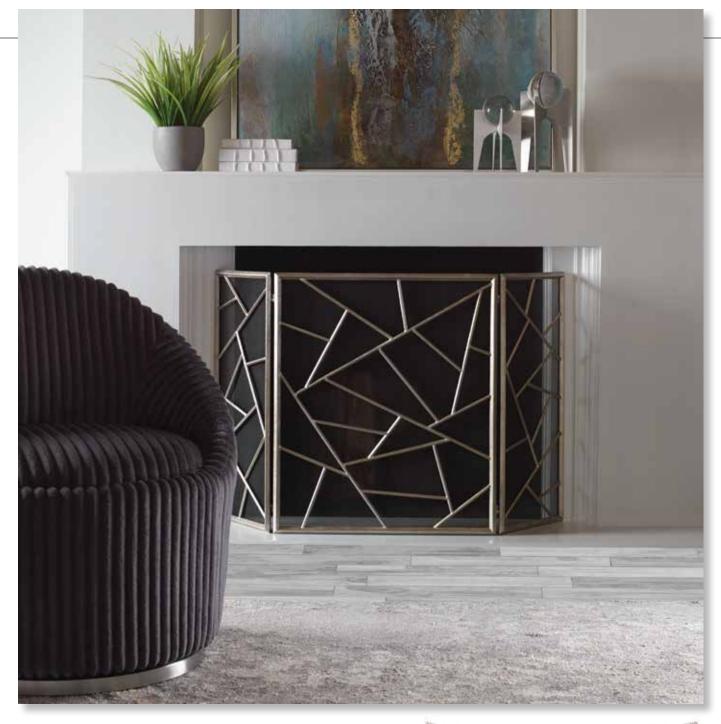

hite coral on crystal bases.



### 18567 Daria Photo Frames, S/3

S- 6"x 8", M- 8"x 10", L- 12"x 14" Display those special photos in these sophisticated frames made of antiqued, beveled mirrors accented with an aged pecan stained solid wood outer frame. Holds photo sizes: 4x6, 5x7 and 8x10.







18796 Gold Branches Decorative Fireplace Screen 47"x 32"x 6" Hand forged, hammered iron branches with bright gold leaf finish.



### 18707 Rosen Fireplace Screen

 $53"x\;34"$  Forged iron finished in lightly antiqued gold leaf. Center panel is 26" wide, and the side panels are each 13" wide.

### 17982 Rosen Fireplace Screen, Black

53"x 34" Forged iron fireplace screen features a geometric design in a satin black finish. The center panel is 26" wide, and the side panels are each 13" wide.





# 20072 Armino Fireplace Screen

51"x 30" Decorative, iron fireplace screen features a lightly antiqued silver leaf finish. Center panel is 26" wide, and each side panel is 13" wide.





### 60177 Evarado Aloe Planter

17"x 30"x 17" A contemporary aloe vera statement piece, accented with natural stones set into a glossy white textured bowl.

### 60182 Belmonte Floral Bouquet

14"x 13"x 12" Modern floral bouquet features a unique mix of berries, greenery, seed pods, succulents and cream roses in a clear glass bud vase with faux water.

### 60173 Alverio Succulents

10"x 12"x 10" A contemporary desert garden mix of succulents accented with an arid bed of natural pebbles in a mottled charcoal gray concrete planter.

### 60174 Charita Succulents

30"x 10" x 10" A lush mix of succulents in v