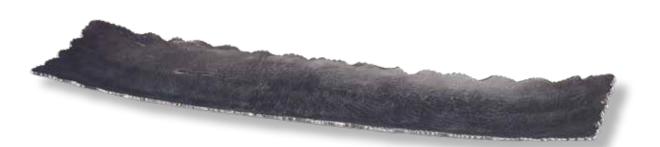

orative bowl.

#### 19972 River Boat Bowl

30"x 5"x 7" Made from heavily distressed, aged black metal with silver undertones and a silver stand.





# 17593 Caryn Trays, S/2

S- 13"x 3"x 6", L- 21"x 3"x 6" These cast aluminum trays feature unique, organic shapes finished in dark black nickel.

#### 17594 Roderick Trays, S/3

S- 9"x 2"x 8", L- 11"x 2"x 11", L- 14"x 3"x 14" Set of three, cast aluminum trays feature a dark black nickel finish.

#### 18957 Anas Bowls, S/3

S- 13"x 3"x 4", M- 16"x 4"x 6", L- 20"x 4"x 8" Set of three, textured cast aluminum bowls feature an antique brass finish.







# 20074 Camilla Tray

36"x 3"x 9" Dramatic proportions and thick cast aluminum make this tray special. The edge is rough cut, and polished to have a soft hand. Finish is a textured warm nickel.





# 17989 Artisan Trays, S/3

S- 15"x 5", M- 20"x 6", L- 24"x 8" Set of three cast aluminum trays displays organic edges with a heavily textured light antique gold finish.

## 18014 Rosea Trays, S/2

S- 17"x 3"x 10", L- 20"x 3"x 11" Set of two metal trays are finished in brushed gold with natural rope wrapped handles and mirrored bottoms.







**19912** Nicoline Tray 27"x 4"x 18" Forged iron with brass patina accented by a reinforced mirror interior.

**20057 Ettore Tray** 24"x 4"x 14" Sophisticated, black beveled glass tray with lightly antiqued gold leaf handles.





# 18706 Balkan Tray

24"x 5"x 15" Hand forged iron frame finished in lightly antiqued gold leaf accented with suspended, clear acrylic, solid square bars and a beveled mirror interior.

# 18003 Balkan Black Tray

24"x 5