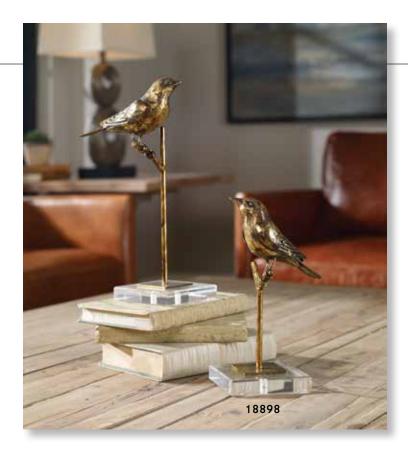

o Sculpture

14"x 17"x 5" Horse sculpture in aged silver with subtle gold accents on a black iron stand.

### 18921 Phoenix Sculpture

19"x 18"x 7" Lightly antiqued, brushed nickel plated prancing horse set on a black marble base.





# <image>

# 18603 Songbirds Sculpture

11"x 13"x 2" Two cast brass, stylized songbirds counterpoised on a white marble sling base.

**19936 Birds on a Limb Sculpture** 12"x 18"x 6" A sculpture featuring twisted wrought iron tree limbs with bright, metallic gold birds.

### 18898 Passerines Figurines, S/2

S- 6"x 10"x 5", L- 7"x 13"x 6" Antiqued, gold leaf perched bird figurines displayed on crystal bases.

# 18798 Flock of Seagulls Sculpture

24"x 16"x 8" Flock of seagulls, finished in a metallic gold leaf, flying above an aged black distressed wood base.











### 17874 Overseer Sculpture

7"x 18"x 5" Traditional and elegant, this peacock sculpture features a champagne silver bird atop a white marble column with a black marble base.

### 18944 Admiration Sculpture

15"x 19"x 4" Lightly antiqued metallic silver leaf birds displayed on a mingled bronze and black iron base.



### 19473 Playful Pachyderms Figurine

16"x 16"x 8" Antiqued bronze patina with gray glaze and matte black base. Comes with one box and two figurines that may be placed with trunks entwined or not.

**17968 Kyan Elephant Sculptures, S/2** S- 8"x 6"x 4", L- 11"x 8"x 5" Set of two elephant sculptures feature a lightly textured ceramic with crackled glaze finished in an ombre, light antique sand with crystal bases.





19948 Tyrannosaurus Sculpture 19"x 20"x 11" Chest