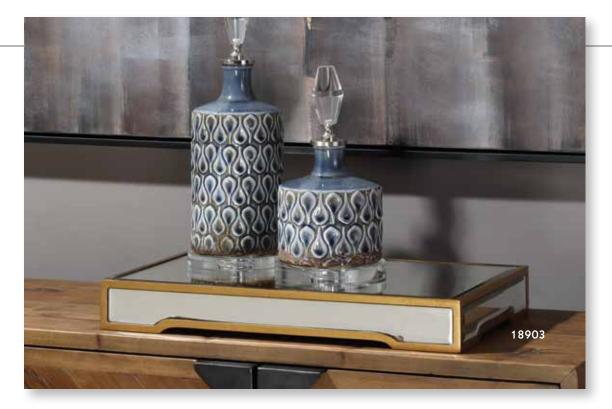

ight antique gold finish.

## 18014 Rosea Trays, S/2

S- 17"x 3"x 10", L- 20"x 3"x 11" Set of two metal trays are finished in brushed gold with natural rope wrapped handles and mirrored bottoms.







**19912** Nicoline Tray 27"x 4"x 18" Forged iron with brass patina accented by a reinforced mirror interior.

**20057 Ettore Tray** 24"x 4"x 14" Sophisticated, black beveled glass tray with lightly antiqued gold leaf handles.





# 18706 Balkan Tray

24"x 5"x 15" Hand forged iron frame finished in lightly antiqued gold leaf accented with suspended, clear acrylic, solid square bars and a beveled mirror interior.

# 18003 Balkan Black Tray

24"x 5"x 15" Hand forged iron frame finished in matte black accented with suspended, clear acrylic, solid square bars and a beveled mirror interior.







**18903 Carly Tray** 18"x 2"x 11" Beveled mirrors make their way around this tray, accented by bright gold leaf.

**19787** Aniani Tray 18"x 2"x 14" Decorative and functional tray constructed of multiple mirrors with polished edges for a smooth finish.





# 17565 Eugenie Tray

21"x 3"x 15" Decorative and functional tray constructed with a polished nickel plated frame and an antique mirror base.

# 18770 Rafaela Tray

24"x 4"x 14" Forged iron with a metallic silver leaf finish accented by a reinforced glass interior.









**17732 Talmage Tray** 20"x 2"x 16" Contemporary tray showcases an organic ribbed texture finished in silver leaf with a mirrored base.

**19997** Bechet Tray  $22^{"x} 2^{"x} 22^{"}$  Tray with a lightly antiqued silver finish and antiqued mirror interior.



# UT