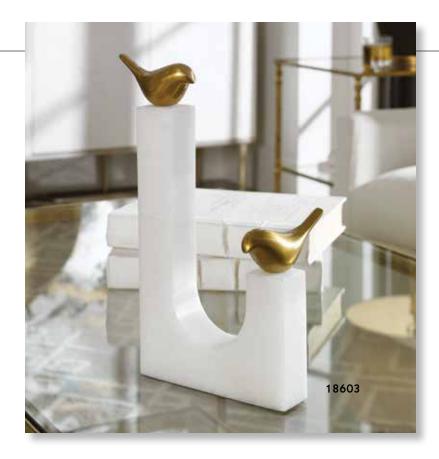

hed in a heavily aged silver displayed on a porous textured, aged black base.









**20120** 

### 20120 Hello Friend Sculpture

9"x 10"x 4" This playful, cast iron, sculpture features a dark brown horse with light bronze tipping turned to greet the antique gold bird that has positioned itself on his back. This will add a cheerful addition to any setting.

### 17514 Titan Horse Sculpture

14"x 17"x 5" Heavily textured horse sculpture finished in a heavily antiqued bronze with dark brown glaze standing on a concrete inspired base.



### 17585 Caballo Dorado Sculpture

14"x 17"x 5" Horse sculpture in aged silver with subtle gold accents on a black iron stand.

### 18921 Phoenix Sculpture

19"x 18"x 7" Lightly antiqued, brushed nickel plated prancing horse set on a black marble base.





# <image>

# 18603 Songbirds Sculpture

11"x 13"x 2" Two cast brass, stylized songbirds counterpoised on a white marble sling base.

**19936 Birds on a Limb Sculpture** 12"x 18"x 6" A sculpture featuring twisted wrought iron tree limbs with bright, metallic gold birds.

### 18898 Passerines Figurines, S/2

S- 6"x 10"x 5", L- 7"x 13"x 6" Antiqued, gold leaf perched bird figurines displayed on crystal bases.

# 18798 Flock of Seagulls Sculpture

24"x 16"x 8" Flock of seagulls, finished in a metallic gold leaf, flying above an aged black distressed wood base.











### 17874 Overseer Sculpture

7"x 18"x 5" Traditional and elegant, this peacock sculpture features a champagne silver bird atop a white marble column with a black marble base.

### 18944 Admiration Sculpture

15"x 19"x 4" Li