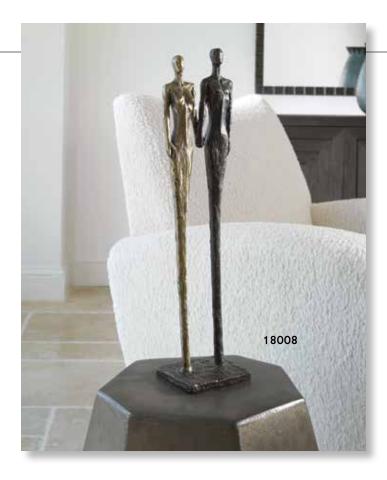

# accessories numerical index

| ltem                    | Description                                                      | Page  | ltem   | Description                                     | Page  | Item  | Description Pag                                      |
|-------------------------|------------------------------------------------------------------|-------|--------|-------------------------------------------------|-------|-------|------------------------------------------------------|
| 17079                   | Lying Lotus Candleholder                                         | . 489 | 17779  | Cassiopeia                                      |       | 17999 | Havana Candleholders, S/2 48                         |
|                         | Teak Leaf Bowl                                                   |       |        | Candleholders, S/3                              | 483   |       | Cable Chain Tray, Black 47                           |
|                         |                                                                  |       | 17025  |                                                 |       |       |                                                      |
|                         | Tamarine Bowl                                                    |       |        | Neuron, S/3                                     |       | 18001 | Gretchen Vase,                                       |
|                         | Adilynn Sculpture                                                |       | 17836  | Lalique Box                                     | . 478 |       | Black Nickel 44                                      |
| 17107                   | Brixton Bowl                                                     | . 463 | 17837  | Cable Chain Tray                                | . 473 | 18002 | Camilla Tray, Gold 46                                |
|                         | Nouveau Sculpture                                                |       | 17840  | Storm Bottles, S/2                              | . 447 | 18003 | Balkan Black Tray 46                                 |
|                         | Gypsy Trays, S/2                                                 |       | 17841  | Mellita Bottles, S/2                            | 449   | 18006 | Great Pyramids White, S/2 50                         |
|                         |                                                                  |       |        |                                                 |       | 10000 | Great Pyramids Black, S/2 50                         |
|                         | Bisbee Vases, S/2                                                |       |        | Almera Bottles, S/2                             |       | 10007 | Great Pyramius Diack, 5/2 St                         |
|                         | Layan Charger                                                    |       |        | Matcha Vases, S/2                               |       | 18008 | Two's Company                                        |
| 7513                    | Fall Leaves Sculpture                                            | . 521 | 17854  | Eanes, S/2                                      | . 505 |       | Sculpture 53                                         |
| 17514                   | Titan Horse Sculpture                                            | . 540 | 17855  | Iroquois Bowl                                   | . 459 | 18009 | Tranquility Sculpture 46                             |
|                         | Tala Candleholders, S/2                                          |       | 17864  | Clarin Bookends, S/2                            | . 549 |       | Web Vase 44                                          |
|                         | Karter Candleholders, S/3                                        |       |        | Tilman Bookends, S/2                            |       |       | Antithesis Bowls, S/2 46                             |
|                         |                                                                  |       |        |                                                 |       |       |                                                      |
|                         |                                                                  | . 450 |        | Amhara Vases, S/2                               | . 437 | 10013 | Gale Sculpture 50                                    |
| 1/522                   | Masai Giraffe                                                    |       | 1/86/  | Contemporary Lotus                              |       |       | Rosea Trays, S/2 46                                  |
|                         | Figurines, S/2                                                   | . 546 |        | Sculpture                                       |       |       | Daria Photo Frames, S/3 55                           |
| 7523                    | Oyster Shell                                                     |       | 17868  | Klara White Bottles, S/2                        | . 503 | 18574 | Ellianna, S/2 50                                     |
|                         | Sculptures, S/2                                                  | . 526 |        | Makira, S/3                                     |       |       | Saanvi Sculpture5                                    |
| 7526                    | Klara Bottles, S/2                                               |       |        | Carmen Containers, S/2                          |       |       | Ameera Candleholder 49                               |
|                         |                                                                  |       |        |                                                 |       |       |                                                      |
| /32/                    | Milla Vases, S/2                                                 | . 43/ |        | Coin Toss, S/3                                  |       |       | Jaylene Figurines, S/2 53                            |
|                         | Tenzin Bowl                                                      |       |        | Beekeeper Sculpture                             | . 521 | 18601 | Red Coral Cluster                                    |
| 7545                    | Hayworth Containers, S/2                                         | . 448 | 17873  | Strathmore                                      |       |       | Sculpture 52                                         |
| 7546                    | Castiel Candleholders, S/2                                       | . 498 |        | Candleholders, S/2                              | . 501 | 18602 | Autograph Tree                                       |
|                         | Cascara Sculpture                                                |       | 17874  | Overseer Sculpture                              |       |       | Candleholder 49                                      |
| 75/0                    | Charbel Bookends, S/2                                            | 5/0   |        | Delft Bowl                                      |       | 18602 | Songbirds Sculpture 54                               |
|                         |                                                                  |       |        |                                                 |       |       |                                                      |
|                         | Charvi Candleholders, S/2                                        | . 490 | 1/0/6  | Ciji Aqua Vases, S/2                            | . 435 |       | Rilynn Sculpture                                     |
| 7556                    | Leading the Way                                                  |       |        | Kona Bowl                                       |       |       | Drop Anchor Sculpture 52                             |
|                         | Candleholder                                                     | . 488 | 17878  | Nomad Vases, S/2                                | . 440 |       | Oak Leaf Bowl 46                                     |
| 7557                    | Ellianna Silver, S/2                                             | . 509 | 17879  | Rastia Bowl                                     | . 460 | 18621 | Leah Bottles, S/2 45                                 |
|                         | Kyrie Candleholders, S/2                                         |       |        | Sandringham                                     |       | 18633 | Mathias Bottles, S/3 45                              |
|                         |                                                                  |       | 17001  |                                                 | 402   |       |                                                      |
|                         | Lucian Candleholders, S/2                                        |       | 17000  | Candleholders, S/2                              | . 492 |       | Claire Candleholders, S/2 49                         |
| /565                    | Eugenie Tray                                                     | . 4/1 |        | Deane Candleholders, S/2                        |       |       | Leslie Candleholders, S/2 49                         |
|                         | Alega, S/2                                                       |       | 17883  | Gatsby Bottles, S/2                             | . 456 | 18706 | Balkan Tray 46                                       |
| 7570                    | Angelou Vases, S/2                                               | . 439 | 17912  | Riad Candleholder                               | . 496 | 1870  | Rosen Fireplace Screen 55                            |
|                         | Ciji Vases, S/2.                                                 |       |        | Orbits Ring Sculptures, S/2                     |       | 18708 | Aric Sculpture, S/25                                 |
| 7579                    | Ciji Bowl                                                        | /58   |        | Alize Black, S/3                                |       |       | Pina Candleholders, S/3 48                           |
|                         |                                                                  |       | 17047  | $\lambda$ Appendix $\lambda$ (2000) $\zeta$ (2) | . 307 |       |                                                      |
|                         | Alize, S/3                                                       | . 507 | 1/94/  | Mambo Vases, S/2                                | . 442 |       | Minta Box 48                                         |
| 17583                   | Almanzora                                                        |       | 17963  | Ruffled Feathers Vases, S/2                     | . 438 | 18723 | Karis Boxes, S/2 47                                  |
|                         | Candleholders, S/2                                               | . 482 | 17964  | Potter Vases, S/2                               | . 439 | 18731 | Essie Bowls, S/2 45                                  |
| 7585                    | Caballo Dorado                                                   |       | 17965  | Ruffled Feathers Bowl                           | . 457 | 18741 | Invano Vases, S/2 43                                 |
|                         | Sculpture                                                        | 541   |        | Kyan Candleholders, S/3                         |       | 18749 | Reine Tray 47                                        |
| 7593                    | Caryn Trays, S/2                                                 |       |        | Riaan Vases, S/2                                |       |       | Teak Branches, S/3 53                                |
|                         |                                                                  |       |        |                                                 | . 430 |       |                                                      |
|                         | Roderick Trays, S/3                                              |       | 1/968  | Kyan Elephant                                   |       |       | Rafaela Tray 42                                      |
|                         | Stand Together Figurine                                          |       |        | Sculptures, S/2                                 |       | 18771 | Oja Sculpture5                                       |
| 7598                    | Gretchen Vase, Gold                                              | . 444 | 17969  | Casen Candleholders, S/2                        | . 499 | 18796 | Gold Branches Decorative                             |
| 7690                    | Harlan Objects                                                   |       | 17972  | Koa Sculptures, S/2                             | . 506 |       | Fireplace Screen 55                                  |
|                         | Black Nickel, S/2                                                | 512   | 17973  | Urchin Vases, S/2                               | . 438 | 18798 | Flock of Seagulls Sculpture 54                       |
| 7710                    | Cyrene                                                           |       |        | Cosmos Bottle                                   |       |       | Karun Candleholders, S/2 50                          |
|                         | Riordan Vases, S/2                                               | 1     |        | Rian Vases, S/2                                 |       |       | Durga Candleholders, S/2 49                          |
|                         |                                                                  |       |        |                                                 |       |       |                                                      |
|                         | Sconset Vases, S/3                                               |       |        | Tangelo Vases, S/2                              |       | 1003/ | Flowering Dandelions                                 |
|                         | Natchez Vases, S/3                                               |       | 1/9/7  | Blur Vases, S/2                                 | . 431 |       | Sculpture, S/2 52                                    |
|                         | Aponi Bowls, S/2                                                 |       | 17980  | Orbits Ring Sculpture,                          |       |       | Ukti Boxes, S/2 47                                   |
| 7719                    | Bixby Vases, S/2                                                 | . 435 |        | Large                                           |       | 18841 | Bianzhong 52                                         |
|                         | Guevara Vases, S/2                                               |       | 17981  | Jimena Ring Sculpture,                          |       |       | Mercede Vases, S/3 42                                |
|                         | Nephele Box                                                      |       | ., 501 | Large                                           | 510   |       | Nalini Finials, S/2                                  |
|                         |                                                                  |       | 17000  |                                                 |       |       |                                                      |
|                         | Tamarind Bowls, S/2                                              |       | 1/982  | Rosen Fireplace Screen,                         |       |       | Badal Candleholders, S/2 49                          |
|                         | Cessair Bottles, S/2                                             |       |        | Black                                           | . 552 |       | Kenley Vases, S/2 43                                 |
| 17730                   | Rooney, S/2                                                      |       | 17985  | Orbits Ring Sculptures                          |       | 18886 | Varuna Bottles, S/2 45                               |
|                         | Kiernan Candleholder                                             |       |        | Nickel, S/2                                     | 518   |       | Chanda Sculptures, S/2 50                            |
|                         | Talmage Tray                                                     |       | 17986  | Markira Blue, S/3                               |       |       | Nautilus Shell Sculpture 52                          |
|                         |                                                                  |       |        | Friendship Sculpture                            |       |       |                                                      |
|                         | Out of Office, S/3                                               |       |        |                                                 | . 554 |       | Leyla Sculpture                                      |
|                         | Lenape Bottles, S/2                                              |       | 1/988  | Highclere                                       |       |       | Passerines Figurines, S/2 54                         |
| 7741                    | Adrie Vases, S/2                                                 | . 428 |        | Candleholders, S/2                              |       | 18903 | Carly Tray 47                                        |
| 7742                    | Sutton Candleholders, S/2                                        | . 486 | 17989  | Artisan Trays, S/3                              | . 467 | 18920 | Carma Candleholders, S/2 49                          |
|                         | Chikasha Bowl,                                                   |       |        | Islander Vases, S/2                             |       |       | Phoenix Sculpture                                    |
| 7,77                    | ,                                                                | 161   |        |                                                 |       |       |                                                      |
|                         | Large                                                            |       |        | Goa Sculpture                                   |       |       | Talal Sculpture                                      |
|                         | Dua Vases, S/2                                                   |       |        | Ore Candleholders, S/2                          |       |       | Arnav Bottles, S/2 45                                |
| 17746                   | Illini Candleholders, S/2                                        | . 499 | 17995  | Lalique White Box                               | . 478 |       | Kallie Vases, S/3 43                                 |
| 1//40                   | Pyrite Sculpture                                                 |       | 17996  | Wessex Tray                                     | . 475 |       | Callum Candleholder 49                               |
|                         |                                                                  |       |        | Aga Sculptures, S/2                             |       |       | Ayan Sculpture, S/2                                  |
| 17759                   | Ione Vases S/2                                                   | 430 1 |        |                                                 |       |       |                                                      |
| 17759<br>17762          | Ione Vases, S/2                                                  |       |        |                                                 |       |       |                                                      |
| 17759<br>17762<br>17763 | Ione Vases, S/2<br>Azariah Bowls, S/2<br>Cyprien Containers, S/2 | . 457 |        | Montauk<br>Candleholders, S/2                   |       | 18929 | Chandran Containers, S/2 45<br>Dhara Bottles, S/2 45 |