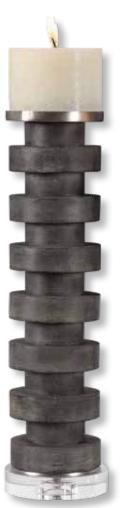

# accessories numerical index

| ltem                    | Description                                                      | Page  | ltem   | Description                                     | Page  | Item  | Description Pag                                      |
|-------------------------|------------------------------------------------------------------|-------|--------|-------------------------------------------------|-------|-------|------------------------------------------------------|
| 17079                   | Lying Lotus Candleholder                                         | . 489 | 17779  | Cassiopeia                                      |       | 17999 | Havana Candleholders, S/2 48                         |
|                         | Teak Leaf Bowl                                                   |       |        | Candleholders, S/3                              | 483   |       | Cable Chain Tray, Black 47                           |
|                         |                                                                  |       | 17025  |                                                 |       |       |                                                      |
|                         | Tamarine Bowl                                                    |       |        | Neuron, S/3                                     |       | 18001 | Gretchen Vase,                                       |
|                         | Adilynn Sculpture                                                |       | 17836  | Lalique Box                                     | . 478 |       | Black Nickel 44                                      |
| 17107                   | Brixton Bowl                                                     | . 463 | 17837  | Cable Chain Tray                                | . 473 | 18002 | Camilla Tray, Gold 46                                |
|                         | Nouveau Sculpture                                                |       | 17840  | Storm Bottles, S/2                              | . 447 | 18003 | Balkan Black Tray 46                                 |
|                         | Gypsy Trays, S/2                                                 |       | 17841  | Mellita Bottles, S/2                            | 449   | 18006 | Great Pyramids White, S/2 50                         |
|                         |                                                                  |       |        |                                                 |       | 10000 | Great Pyramids Black, S/2 50                         |
|                         | Bisbee Vases, S/2                                                |       |        | Almera Bottles, S/2                             |       | 10007 | Great Pyramius Diack, 5/2 St                         |
|                         | Layan Charger                                                    |       |        | Matcha Vases, S/2                               |       | 18008 | Two's Company                                        |
| 7513                    | Fall Leaves Sculpture                                            | . 521 | 17854  | Eanes, S/2                                      | . 505 |       | Sculpture 53                                         |
| 17514                   | Titan Horse Sculpture                                            | . 540 | 17855  | Iroquois Bowl                                   | . 459 | 18009 | Tranquility Sculpture 46                             |
|                         | Tala Candleholders, S/2                                          |       | 17864  | Clarin Bookends, S/2                            | . 549 |       | Web Vase 44                                          |
|                         | Karter Candleholders, S/3                                        |       |        | Tilman Bookends, S/2                            |       |       | Antithesis Bowls, S/2 46                             |
|                         |                                                                  |       |        |                                                 |       |       |                                                      |
|                         |                                                                  | . 450 |        | Amhara Vases, S/2                               | . 437 | 10013 | Gale Sculpture 50                                    |
| 1/522                   | Masai Giraffe                                                    |       | 1/86/  | Contemporary Lotus                              |       |       | Rosea Trays, S/2 46                                  |
|                         | Figurines, S/2                                                   | . 546 |        | Sculpture                                       |       |       | Daria Photo Frames, S/3 55                           |
| 7523                    | Oyster Shell                                                     |       | 17868  | Klara White Bottles, S/2                        | . 503 | 18574 | Ellianna, S/2 50                                     |
|                         | Sculptures, S/2                                                  | . 526 |        | Makira, S/3                                     |       |       | Saanvi Sculpture5                                    |
| 7526                    | Klara Bottles, S/2                                               |       |        | Carmen Containers, S/2                          |       |       | Ameera Candleholder 49                               |
|                         |                                                                  |       |        |                                                 |       |       |                                                      |
| /32/                    | Milla Vases, S/2                                                 | . 43/ |        | Coin Toss, S/3                                  |       |       | Jaylene Figurines, S/2 53                            |
|                         | Tenzin Bowl                                                      |       |        | Beekeeper Sculpture                             | . 521 | 18601 | Red Coral Cluster                                    |
| 7545                    | Hayworth Containers, S/2                                         | . 448 | 17873  | Strathmore                                      |       |       | Sculpture 52                                         |
| 7546                    | Castiel Candleholders, S/2                                       | . 498 |        | Candleholders, S/2                              | . 501 | 18602 | Autograph Tree                                       |
|                         | Cascara Sculpture                                                |       | 17874  | Overseer Sculpture                              |       |       | Candleholder 49                                      |
| 75/0                    | Charbel Bookends, S/2                                            | 5/0   |        | Delft Bowl                                      |       | 18602 | Songbirds Sculpture 54                               |
|                         |                                                                  |       |        |                                                 |       |       |                                                      |
|                         | Charvi Candleholders, S/2                                        | . 490 | 1/0/6  | Ciji Aqua Vases, S/2                            | . 435 |       | Rilynn Sculpture                                     |
| 7556                    | Leading the Way                                                  |       |        | Kona Bowl                                       |       |       | Drop Anchor Sculpture 52                             |
|                         | Candleholder                                                     | . 488 | 17878  | Nomad Vases, S/2                                | . 440 |       | Oak Leaf Bowl 46                                     |
| 7557                    | Ellianna Silver, S/2                                             | . 509 | 17879  | Rastia Bowl                                     | . 460 | 18621 | Leah Bottles, S/2 45                                 |
|                         | Kyrie Candleholders, S/2                                         |       |        | Sandringham                                     |       | 18633 | Mathias Bottles, S/3 45                              |
|                         |                                                                  |       | 17001  |                                                 | 402   |       |                                                      |
|                         | Lucian Candleholders, S/2                                        |       | 17000  | Candleholders, S/2                              | . 492 |       | Claire Candleholders, S/2 49                         |
| /565                    | Eugenie Tray                                                     | . 4/1 |        | Deane Candleholders, S/2                        |       |       | Leslie Candleholders, S/2 49                         |
|                         | Alega, S/2                                                       |       | 17883  | Gatsby Bottles, S/2                             | . 456 | 18706 | Balkan Tray 46                                       |
| 7570                    | Angelou Vases, S/2                                               | . 439 | 17912  | Riad Candleholder                               | . 496 | 1870  | Rosen Fireplace Screen 55                            |
|                         | Ciji Vases, S/2.                                                 |       |        | Orbits Ring Sculptures, S/2                     |       | 18708 | Aric Sculpture, S/25                                 |
| 7579                    | Ciji Bowl                                                        | /58   |        | Alize Black, S/3                                |       |       | Pina Candleholders, S/3 48                           |
|                         |                                                                  |       | 17047  | $\lambda$ Appendix $\lambda$ (2000) $\zeta$ (2) | . 307 |       |                                                      |
|                         | Alize, S/3                                                       | . 507 | 1/94/  | Mambo Vases, S/2                                | . 442 |       | Minta Box 48                                         |
| 17583                   | Almanzora                                                        |       | 17963  | Ruffled Feathers Vases, S/2                     | . 438 | 18723 | Karis Boxes, S/2 47                                  |
|                         | Candleholders, S/2                                               | . 482 | 17964  | Potter Vases, S/2                               | . 439 | 18731 | Essie Bowls, S/2 45                                  |
| 7585                    | Caballo Dorado                                                   |       | 17965  | Ruffled Feathers Bowl                           | . 457 | 18741 | Invano Vases, S/2 43                                 |
|                         | Sculpture                                                        | 541   |        | Kyan Candleholders, S/3                         |       | 18749 | Reine Tray 47                                        |
| 7593                    | Caryn Trays, S/2                                                 |       |        | Riaan Vases, S/2                                |       |       | Teak Branches, S/3 53                                |
|                         |                                                                  |       |        |                                                 | . 430 |       |                                                      |
|                         | Roderick Trays, S/3                                              |       | 1/968  | Kyan Elephant                                   |       |       | Rafaela Tray 42                                      |
|                         | Stand Together Figurine                                          |       |        | Sculptures, S/2                                 |       | 18771 | Oja Sculpture5                                       |
| 7598                    | Gretchen Vase, Gold                                              | . 444 | 17969  | Casen Candleholders, S/2                        | . 499 | 18796 | Gold Branches Decorative                             |
| 7690                    | Harlan Objects                                                   |       | 17972  | Koa Sculptures, S/2                             | . 506 |       | Fireplace Screen 55                                  |
|                         | Black Nickel, S/2                                                | 512   | 17973  | Urchin Vases, S/2                               | . 438 | 18798 | Flock of Seagulls Sculpture 54                       |
| 7710                    | Cyrene                                                           |       |        | Cosmos Bottle                                   |       |       | Karun Candleholders, S/2 50                          |
|                         | Riordan Vases, S/2                                               | 1     |        | Rian Vases, S/2                                 |       |       | Durga Candleholders, S/2 49                          |
|                         |                                                                  |       |        |                                                 |       |       |                                                      |
|                         | Sconset Vases, S/3                                               |       |        | Tangelo Vases, S/2                              |       | 1003/ | Flowering Dandelions                                 |
|                         | Natchez Vases, S/3                                               |       | 1/9/7  | Blur Vases, S/2                                 | . 431 |       | Sculpture, S/2 52                                    |
|                         | Aponi Bowls, S/2                                                 |       | 17980  | Orbits Ring Sculpture,                          |       |       | Ukti Boxes, S/2 47                                   |
| 7719                    | Bixby Vases, S/2                                                 | . 435 |        | Large                                           |       | 18841 | Bianzhong 52                                         |
|                         | Guevara Vases, S/2                                               |       | 17981  | Jimena Ring Sculpture,                          |       |       | Mercede Vases, S/3 42                                |
|                         | Nephele Box                                                      |       | ., 501 | Large                                           | 510   |       | Nalini Finials, S/2                                  |
|                         |                                                                  |       | 17000  |                                                 |       |       |                                                      |
|                         | Tamarind Bowls, S/2                                              |       | 1/982  | Rosen Fireplace Screen,                         |       |       | Badal Candleholders, S/2 49                          |
|                         | Cessair Bottles, S/2                                             |       |        | Black                                           | . 552 |       | Kenley Vases, S/2 43                                 |
| 17730                   | Rooney, S/2                                                      |       | 17985  | Orbits Ring Sculptures                          |       | 18886 | Varuna Bottles, S/2 45                               |
|                         | Kiernan Candleholder                                             |       |        | Nickel, S/2                                     | 518   |       | Chanda Sculptures, S/2 50                            |
|                         | Talmage Tray                                                     |       | 17986  | Markira Blue, S/3                               |       |       | Nautilus Shell Sculpture 52                          |
|                         |                                                                  |       |        | Friendship Sculpture                            |       |       |                                                      |
|                         | Out of Office, S/3                                               |       |        |                                                 | . 554 |       | Leyla Sculpture                                      |
|                         | Lenape Bottles, S/2                                              |       | 1/988  | Highclere                                       |       |       | Passerines Figurines, S/2 54                         |
| 7741                    | Adrie Vases, S/2                                                 | . 428 |        | Candleholders, S/2                              |       | 18903 | Carly Tray 47                                        |
| 7742                    | Sutton Candleholders, S/2                                        | . 486 | 17989  | Artisan Trays, S/3                              | . 467 | 18920 | Carma Candleholders, S/2 49                          |
|                         | Chikasha Bowl,                                                   |       |        | Islander Vases, S/2                             |       |       | Phoenix Sculpture                                    |
| 7,77                    | ,                                                                | 161   |        |                                                 |       |       |                                                      |
|                         | Large                                                            |       |        | Goa Sculpture                                   |       |       | Talal Sculpture                                      |
|                         | Dua Vases, S/2                                                   |       |        | Ore Candleholders, S/2                          |       |       | Arnav Bottles, S/2 45                                |
| 17746                   | Illini Candleholders, S/2                                        | . 499 | 17995  | Lalique White Box                               | . 478 |       | Kallie Vases, S/3 43                                 |
| 1//40                   | Pyrite Sculpture                                                 |       | 17996  | Wessex Tray                                     | . 475 |       | Callum Candleholder 49                               |
|                         |                                                                  |       |        | Aga Sculptures, S/2                             |       |       | Ayan Sculpture, S/2                                  |
| 17759                   | Ione Vases S/2                                                   | 430 1 |        |                                                 |       |       |                                                      |
| 17759<br>17762          | Ione Vases, S/2                                                  |       |        |                                                 |       |       |                                                      |
| 17759<br>17762<br>17763 | Ione Vases, S/2<br>Azariah Bowls, S/2<br>Cyprien Containers, S/2 | . 457 |        | Montauk<br>Candleholders, S/2                   |       | 18929 | Chandran Containers, S/2 45<br>Dhara Bottles, S/2 45 |