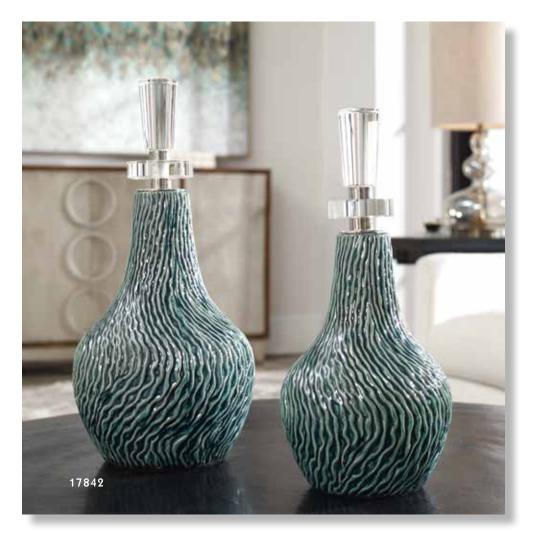

# accessories numerical index

| ltem                    | Description                                                      | Page  | ltem   | Description                                     | Page  | Item  | Description Pag                                      |
|-------------------------|------------------------------------------------------------------|-------|--------|-------------------------------------------------|-------|-------|------------------------------------------------------|
| 17079                   | Lying Lotus Candleholder                                         | . 489 | 17779  | Cassiopeia                                      |       | 17999 | Havana Candleholders, S/2 48                         |
|                         | Teak Leaf Bowl                                                   |       |        | Candleholders, S/3                              | 483   |       | Cable Chain Tray, Black 47                           |
|                         |                                                                  |       | 17025  |                                                 |       |       |                                                      |
|                         | Tamarine Bowl                                                    |       |        | Neuron, S/3                                     |       | 18001 | Gretchen Vase,                                       |
|                         | Adilynn Sculpture                                                |       | 17836  | Lalique Box                                     | . 478 |       | Black Nickel 44                                      |
| 17107                   | Brixton Bowl                                                     | . 463 | 17837  | Cable Chain Tray                                | . 473 | 18002 | Camilla Tray, Gold 46                                |
|                         | Nouveau Sculpture                                                |       | 17840  | Storm Bottles, S/2                              | . 447 | 18003 | Balkan Black Tray 46                                 |
|                         | Gypsy Trays, S/2                                                 |       | 17841  | Mellita Bottles, S/2                            | 449   | 18006 | Great Pyramids White, S/2 50                         |
|                         |                                                                  |       |        |                                                 |       | 10000 | Great Pyramids Black, S/2 50                         |
|                         | Bisbee Vases, S/2                                                |       |        | Almera Bottles, S/2                             |       | 10007 | Great Pyramius Diack, 5/2 St                         |
|                         | Layan Charger                                                    |       |        | Matcha Vases, S/2                               |       | 18008 | Two's Company                                        |
| 7513                    | Fall Leaves Sculpture                                            | . 521 | 17854  | Eanes, S/2                                      | . 505 |       | Sculpture 53                                         |
| 17514                   | Titan Horse Sculpture                                            | . 540 | 17855  | Iroquois Bowl                                   | . 459 | 18009 | Tranquility Sculpture 46                             |
|                         | Tala Candleholders, S/2                                          |       | 17864  | Clarin Bookends, S/2                            | . 549 |       | Web Vase 44                                          |
|                         | Karter Candleholders, S/3                                        |       |        | Tilman Bookends, S/2                            |       |       | Antithesis Bowls, S/2 46                             |
|                         |                                                                  |       |        |                                                 |       |       |                                                      |
|                         |                                                                  | . 450 |        | Amhara Vases, S/2                               | . 437 | 10013 | Gale Sculpture 50                                    |
| 1/522                   | Masai Giraffe                                                    |       | 1/86/  | Contemporary Lotus                              |       |       | Rosea Trays, S/2 46                                  |
|                         | Figurines, S/2                                                   | . 546 |        | Sculpture                                       |       |       | Daria Photo Frames, S/3 55                           |
| 7523                    | Oyster Shell                                                     |       | 17868  | Klara White Bottles, S/2                        | . 503 | 18574 | Ellianna, S/2 50                                     |
|                         | Sculptures, S/2                                                  | . 526 |        | Makira, S/3                                     |       |       | Saanvi Sculpture5                                    |
| 7526                    | Klara Bottles, S/2                                               |       |        | Carmen Containers, S/2                          |       |       | Ameera Candleholder 49                               |
|                         |                                                                  |       |        |                                                 |       |       |                                                      |
| /32/                    | Milla Vases, S/2                                                 | . 43/ |        | Coin Toss, S/3                                  |       |       | Jaylene Figurines, S/2 53                            |
|                         | Tenzin Bowl                                                      |       |        | Beekeeper Sculpture                             | . 521 | 18601 | Red Coral Cluster                                    |
| 7545                    | Hayworth Containers, S/2                                         | . 448 | 17873  | Strathmore                                      |       |       | Sculpture 52                                         |
| 7546                    | Castiel Candleholders, S/2                                       | . 498 |        | Candleholders, S/2                              | . 501 | 18602 | Autograph Tree                                       |
|                         | Cascara Sculpture                                                |       | 17874  | Overseer Sculpture                              |       |       | Candleholder 49                                      |
| 75/0                    | Charbel Bookends, S/2                                            | 5/0   |        | Delft Bowl                                      |       | 18602 | Songbirds Sculpture 54                               |
|                         |                                                                  |       |        |                                                 |       |       |                                                      |
|                         | Charvi Candleholders, S/2                                        | . 490 | 1/0/6  | Ciji Aqua Vases, S/2                            | . 435 |       | Rilynn Sculpture                                     |
| 7556                    | Leading the Way                                                  |       |        | Kona Bowl                                       |       |       | Drop Anchor Sculpture 52                             |
|                         | Candleholder                                                     | . 488 | 17878  | Nomad Vases, S/2                                | . 440 |       | Oak Leaf Bowl 46                                     |
| 7557                    | Ellianna Silver, S/2                                             | . 509 | 17879  | Rastia Bowl                                     | . 460 | 18621 | Leah Bottles, S/2 45                                 |
|                         | Kyrie Candleholders, S/2                                         |       |        | Sandringham                                     |       | 18633 | Mathias Bottles, S/3 45                              |
|                         |                                                                  |       | 17001  |                                                 | 402   |       |                                                      |
|                         | Lucian Candleholders, S/2                                        |       | 17000  | Candleholders, S/2                              | . 492 |       | Claire Candleholders, S/2 49                         |
| /565                    | Eugenie Tray                                                     | . 4/1 |        | Deane Candleholders, S/2                        |       |       | Leslie Candleholders, S/2 49                         |
|                         | Alega, S/2                                                       |       | 17883  | Gatsby Bottles, S/2                             | . 456 | 18706 | Balkan Tray 46                                       |
| 7570                    | Angelou Vases, S/2                                               | . 439 | 17912  | Riad Candleholder                               | . 496 | 1870  | Rosen Fireplace Screen 55                            |
|                         | Ciji Vases, S/2.                                                 |       |        | Orbits Ring Sculptures, S/2                     |       | 18708 | Aric Sculpture, S/25                                 |
| 7579                    | Ciji Bowl                                                        | /58   |        | Alize Black, S/3                                |       |       | Pina Candleholders, S/3 48                           |
|                         |                                                                  |       | 17047  | $\lambda$ Appendix $\lambda$ (2000) $\zeta$ (2) | . 307 |       |                                                      |
|                         | Alize, S/3                                                       | . 507 | 1/94/  | Mambo Vases, S/2                                | . 442 |       | Minta Box 48                                         |
| 17583                   | Almanzora                                                        |       | 17963  | Ruffled Feathers Vases, S/2                     | . 438 | 18723 | Karis Boxes, S/2 47                                  |
|                         | Candleholders, S/2                                               | . 482 | 17964  | Potter Vases, S/2                               | . 439 | 18731 | Essie Bowls, S/2 45                                  |
| 7585                    | Caballo Dorado                                                   |       | 17965  | Ruffled Feathers Bowl                           | . 457 | 18741 | Invano Vases, S/2 43                                 |
|                         | Sculpture                                                        | 541   |        | Kyan Candleholders, S/3                         |       | 18749 | Reine Tray 47                                        |
| 7593                    | Caryn Trays, S/2                                                 |       |        | Riaan Vases, S/2                                |       |       | Teak Branches, S/3 53                                |
|                         |                                                                  |       |        |                                                 | . 430 |       |                                                      |
|                         | Roderick Trays, S/3                                              |       | 1/968  | Kyan Elephant                                   |       |       | Rafaela Tray 42                                      |
|                         | Stand Together Figurine                                          |       |        | Sculptures, S/2                                 |       | 18771 | Oja Sculpture5                                       |
| 7598                    | Gretchen Vase, Gold                                              | . 444 | 17969  | Casen Candleholders, S/2                        | . 499 | 18796 | Gold Branches Decorative                             |
| 7690                    | Harlan Objects                                                   |       | 17972  | Koa Sculptures, S/2                             | . 506 |       | Fireplace Screen 55                                  |
|                         | Black Nickel, S/2                                                | 512   | 17973  | Urchin Vases, S/2                               | . 438 | 18798 | Flock of Seagulls Sculpture 54                       |
| 7710                    | Cyrene                                                           |       |        | Cosmos Bottle                                   |       |       | Karun Candleholders, S/2 50                          |
|                         | Riordan Vases, S/2                                               | 1     |        | Rian Vases, S/2                                 |       |       | Durga Candleholders, S/2 49                          |
|                         |                                                                  |       |        |                                                 |       |       |                                                      |
|                         | Sconset Vases, S/3                                               |       |        | Tangelo Vases, S/2                              |       | 1003/ | Flowering Dandelions                                 |
|                         | Natchez Vases, S/3                                               |       | 1/9/7  | Blur Vases, S/2                                 | . 431 |       | Sculpture, S/2 52                                    |
|                         | Aponi Bowls, S/2                                                 |       | 17980  | Orbits Ring Sculpture,                          |       |       | Ukti Boxes, S/2 47                                   |
| 7719                    | Bixby Vases, S/2                                                 | . 435 |        | Large                                           |       | 18841 | Bianzhong 52                                         |
|                         | Guevara Vases, S/2                                               |       | 17981  | Jimena Ring Sculpture,                          |       |       | Mercede Vases, S/3 42                                |
|                         | Nephele Box                                                      |       | ., 501 | Large                                           | 510   |       | Nalini Finials, S/2                                  |
|                         |                                                                  |       | 17000  |                                                 |       |       |                                                      |
|                         | Tamarind Bowls, S/2                                              |       | 1/982  | Rosen Fireplace Screen,                         |       |       | Badal Candleholders, S/2 49                          |
|                         | Cessair Bottles, S/2                                             |       |        | Black                                           | . 552 |       | Kenley Vases, S/2 43                                 |
| 17730                   | Rooney, S/2                                                      |       | 17985  | Orbits Ring Sculptures                          |       | 18886 | Varuna Bottles, S/2 45                               |
|                         | Kiernan Candleholder                                             |       |        | Nickel, S/2                                     | 518   |       | Chanda Sculptures, S/2 50                            |
|                         | Talmage Tray                                                     |       | 17986  | Markira Blue, S/3                               |       |       | Nautilus Shell Sculpture 52                          |
|                         |                                                                  |       |        | Friendship Sculpture                            |       |       |                                                      |
|                         | Out of Office, S/3                                               |       |        |                                                 | . 554 |       | Leyla Sculpture                                      |
|                         | Lenape Bottles, S/2                                              |       | 1/988  | Highclere                                       |       |       | Passerines Figurines, S/2 54                         |
| 7741                    | Adrie Vases, S/2                                                 | . 428 |        | Candleholders, S/2                              |       | 18903 | Carly Tray 47                                        |
| 7742                    | Sutton Candleholders, S/2                                        | . 486 | 17989  | Artisan Trays, S/3                              | . 467 | 18920 | Carma Candleholders, S/2 49                          |
|                         | Chikasha Bowl,                                                   |       |        | Islander Vases, S/2                             |       |       | Phoenix Sculpture                                    |
| 7,77                    | ,                                                                | 161   |        |                                                 |       |       |                                                      |
|                         | Large                                                            |       |        | Goa Sculpture                                   |       |       | Talal Sculpture                                      |
|                         | Dua Vases, S/2                                                   |       |        | Ore Candleholders, S/2                          |       |       | Arnav Bottles, S/2 45                                |
| 17746                   | Illini Candleholders, S/2                                        | . 499 | 17995  | Lalique White Box                               | . 478 |       | Kallie Vases, S/3 43                                 |
| 1//40                   | Pyrite Sculpture                                                 |       | 17996  | Wessex Tray                                     | . 475 |       | Callum Candleholder 49                               |
|                         |                                                                  |       |        | Aga Sculptures, S/2                             |       |       | Ayan Sculpture, S/2                                  |
| 17759                   | Ione Vases S/2                                                   | 430 1 |        |                                                 |       |       |                                                      |
| 17759<br>17762          | Ione Vases, S/2                                                  |       |        |                                                 |       |       |                                                      |
| 17759<br>17762<br>17763 | Ione Vases, S/2<br>Azariah Bowls, S/2<br>Cyprien Containers, S/2 | . 457 |        | Montauk<br>Candleholders, S/2                   |       | 18929 | Chandran Containers, S/2 45<br>Dhara Bottles, S/2 45 |