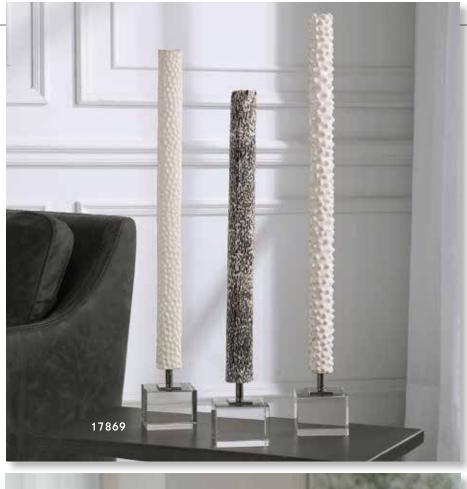

# accessories numerical index

| ltem                    | Description                                                      | Page  | ltem   | Description                                     | Page  | Item  | Description Pag                                      |
|-------------------------|------------------------------------------------------------------|-------|--------|-------------------------------------------------|-------|-------|------------------------------------------------------|
| 17079                   | Lying Lotus Candleholder                                         | . 489 | 17779  | Cassiopeia                                      |       | 17999 | Havana Candleholders, S/2 48                         |
|                         | Teak Leaf Bowl                                                   |       |        | Candleholders, S/3                              | 483   |       | Cable Chain Tray, Black 47                           |
|                         |                                                                  |       | 17025  |                                                 |       |       |                                                      |
|                         | Tamarine Bowl                                                    |       |        | Neuron, S/3                                     |       | 18001 | Gretchen Vase,                                       |
|                         | Adilynn Sculpture                                                |       | 17836  | Lalique Box                                     | . 478 |       | Black Nickel 44                                      |
| 17107                   | Brixton Bowl                                                     | . 463 | 17837  | Cable Chain Tray                                | . 473 | 18002 | Camilla Tray, Gold 46                                |
|                         | Nouveau Sculpture                                                |       | 17840  | Storm Bottles, S/2                              | . 447 | 18003 | Balkan Black Tray 46                                 |
|                         | Gypsy Trays, S/2                                                 |       | 17841  | Mellita Bottles, S/2                            | 449   | 18006 | Great Pyramids White, S/2 50                         |
|                         |                                                                  |       |        |                                                 |       | 10000 | Great Pyramids Black, S/2 50                         |
|                         | Bisbee Vases, S/2                                                |       |        | Almera Bottles, S/2                             |       | 10007 | Great Pyramius Diack, 5/2 St                         |
|                         | Layan Charger                                                    |       |        | Matcha Vases, S/2                               |       | 18008 | Two's Company                                        |
| 7513                    | Fall Leaves Sculpture                                            | . 521 | 17854  | Eanes, S/2                                      | . 505 |       | Sculpture 53                                         |
| 17514                   | Titan Horse Sculpture                                            | . 540 | 17855  | Iroquois Bowl                                   | . 459 | 18009 | Tranquility Sculpture 46                             |
|                         | Tala Candleholders, S/2                                          |       | 17864  | Clarin Bookends, S/2                            | . 549 |       | Web Vase 44                                          |
|                         | Karter Candleholders, S/3                                        |       |        | Tilman Bookends, S/2                            |       |       | Antithesis Bowls, S/2 46                             |
|                         |                                                                  |       |        |                                                 |       |       |                                                      |
|                         |                                                                  | . 450 |        | Amhara Vases, S/2                               | . 437 | 10013 | Gale Sculpture 50                                    |
| 1/522                   | Masai Giraffe                                                    |       | 1/86/  | Contemporary Lotus                              |       |       | Rosea Trays, S/2 46                                  |
|                         | Figurines, S/2                                                   | . 546 |        | Sculpture                                       |       |       | Daria Photo Frames, S/3 55                           |
| 7523                    | Oyster Shell                                                     |       | 17868  | Klara White Bottles, S/2                        | . 503 | 18574 | Ellianna, S/2 50                                     |
|                         | Sculptures, S/2                                                  | . 526 |        | Makira, S/3                                     |       |       | Saanvi Sculpture5                                    |
| 7526                    | Klara Bottles, S/2                                               |       |        | Carmen Containers, S/2                          |       |       | Ameera Candleholder 49                               |
|                         |                                                                  |       |        |                                                 |       |       |                                                      |
| /32/                    | Milla Vases, S/2                                                 | . 43/ |        | Coin Toss, S/3                                  |       |       | Jaylene Figurines, S/2 53                            |
|                         | Tenzin Bowl                                                      |       |        | Beekeeper Sculpture                             | . 521 | 18601 | Red Coral Cluster                                    |
| 7545                    | Hayworth Containers, S/2                                         | . 448 | 17873  | Strathmore                                      |       |       | Sculpture 52                                         |
| 7546                    | Castiel Candleholders, S/2                                       | . 498 |        | Candleholders, S/2                              | . 501 | 18602 | Autograph Tree                                       |
|                         | Cascara Sculpture                                                |       | 17874  | Overseer Sculpture                              |       |       | Candleholder 49                                      |
| 75/0                    | Charbel Bookends, S/2                                            | 5/0   |        | Delft Bowl                                      |       | 18602 | Songbirds Sculpture 54                               |
|                         |                                                                  |       |        |                                                 |       |       |                                                      |
|                         | Charvi Candleholders, S/2                                        | . 490 | 1/0/6  | Ciji Aqua Vases, S/2                            | . 435 |       | Rilynn Sculpture                                     |
| 7556                    | Leading the Way                                                  |       |        | Kona Bowl                                       |       |       | Drop Anchor Sculpture 52                             |
|                         | Candleholder                                                     | . 488 | 17878  | Nomad Vases, S/2                                | . 440 |       | Oak Leaf Bowl 46                                     |
| 7557                    | Ellianna Silver, S/2                                             | . 509 | 17879  | Rastia Bowl                                     | . 460 | 18621 | Leah Bottles, S/2 45                                 |
|                         | Kyrie Candleholders, S/2                                         |       |        | Sandringham                                     |       | 18633 | Mathias Bottles, S/3 45                              |
|                         |                                                                  |       | 17001  |                                                 | 402   |       |                                                      |
|                         | Lucian Candleholders, S/2                                        |       | 17000  | Candleholders, S/2                              | . 492 |       | Claire Candleholders, S/2 49                         |
| /565                    | Eugenie Tray                                                     | . 4/1 |        | Deane Candleholders, S/2                        |       |       | Leslie Candleholders, S/2 49                         |
|                         | Alega, S/2                                                       |       | 17883  | Gatsby Bottles, S/2                             | . 456 | 18706 | Balkan Tray 46                                       |
| 7570                    | Angelou Vases, S/2                                               | . 439 | 17912  | Riad Candleholder                               | . 496 | 1870  | Rosen Fireplace Screen 55                            |
|                         | Ciji Vases, S/2.                                                 |       |        | Orbits Ring Sculptures, S/2                     |       | 18708 | Aric Sculpture, S/25                                 |
| 7579                    | Ciji Bowl                                                        | /58   |        | Alize Black, S/3                                |       |       | Pina Candleholders, S/3 48                           |
|                         |                                                                  |       | 17047  | $\lambda$ Appendix $\lambda$ (2000) $\zeta$ (2) | . 307 |       |                                                      |
|                         | Alize, S/3                                                       | . 507 | 1/94/  | Mambo Vases, S/2                                | . 442 |       | Minta Box 48                                         |
| 17583                   | Almanzora                                                        |       | 17963  | Ruffled Feathers Vases, S/2                     | . 438 | 18723 | Karis Boxes, S/2 47                                  |
|                         | Candleholders, S/2                                               | . 482 | 17964  | Potter Vases, S/2                               | . 439 | 18731 | Essie Bowls, S/2 45                                  |
| 7585                    | Caballo Dorado                                                   |       | 17965  | Ruffled Feathers Bowl                           | . 457 | 18741 | Invano Vases, S/2 43                                 |
|                         | Sculpture                                                        | 541   |        | Kyan Candleholders, S/3                         |       | 18749 | Reine Tray 47                                        |
| 7593                    | Caryn Trays, S/2                                                 |       |        | Riaan Vases, S/2                                |       |       | Teak Branches, S/3 53                                |
|                         |                                                                  |       |        |                                                 | . 430 |       |                                                      |
|                         | Roderick Trays, S/3                                              |       | 1/968  | Kyan Elephant                                   |       |       | Rafaela Tray 42                                      |
|                         | Stand Together Figurine                                          |       |        | Sculptures, S/2                                 |       | 18771 | Oja Sculpture5                                       |
| 7598                    | Gretchen Vase, Gold                                              | . 444 | 17969  | Casen Candleholders, S/2                        | . 499 | 18796 | Gold Branches Decorative                             |
| 7690                    | Harlan Objects                                                   |       | 17972  | Koa Sculptures, S/2                             | . 506 |       | Fireplace Screen 55                                  |
|                         | Black Nickel, S/2                                                | 512   | 17973  | Urchin Vases, S/2                               | . 438 | 18798 | Flock of Seagulls Sculpture 54                       |
| 7710                    | Cyrene                                                           |       |        | Cosmos Bottle                                   |       |       | Karun Candleholders, S/2 50                          |
|                         | Riordan Vases, S/2                                               | 1     |        | Rian Vases, S/2                                 |       |       | Durga Candleholders, S/2 49                          |
|                         |                                                                  |       |        |                                                 |       |       |                                                      |
|                         | Sconset Vases, S/3                                               |       |        | Tangelo Vases, S/2                              |       | 1003/ | Flowering Dandelions                                 |
|                         | Natchez Vases, S/3                                               |       | 1/9/7  | Blur Vases, S/2                                 | . 431 |       | Sculpture, S/2 52                                    |
|                         | Aponi Bowls, S/2                                                 |       | 17980  | Orbits Ring Sculpture,                          |       |       | Ukti Boxes, S/2 47                                   |
| 7719                    | Bixby Vases, S/2                                                 | . 435 |        | Large                                           |       | 18841 | Bianzhong 52                                         |
|                         | Guevara Vases, S/2                                               |       | 17981  | Jimena Ring Sculpture,                          |       |       | Mercede Vases, S/3 42                                |
|                         | Nephele Box                                                      |       | ., 501 | Large                                           | 510   |       | Nalini Finials, S/2                                  |
|                         |                                                                  |       | 17000  |                                                 |       |       |                                                      |
|                         | Tamarind Bowls, S/2                                              |       | 1/982  | Rosen Fireplace Screen,                         |       |       | Badal Candleholders, S/2 49                          |
|                         | Cessair Bottles, S/2                                             |       |        | Black                                           | . 552 |       | Kenley Vases, S/2 43                                 |
| 17730                   | Rooney, S/2                                                      |       | 17985  | Orbits Ring Sculptures                          |       | 18886 | Varuna Bottles, S/2 45                               |
|                         | Kiernan Candleholder                                             |       |        | Nickel, S/2                                     | 518   |       | Chanda Sculptures, S/2 50                            |
|                         | Talmage Tray                                                     |       | 17986  | Markira Blue, S/3                               |       |       | Nautilus Shell Sculpture 52                          |
|                         |                                                                  |       |        | Friendship Sculpture                            |       |       |                                                      |
|                         | Out of Office, S/3                                               |       |        |                                                 | . 554 |       | Leyla Sculpture                                      |
|                         | Lenape Bottles, S/2                                              |       | 1/988  | Highclere                                       |       |       | Passerines Figurines, S/2 54                         |
| 7741                    | Adrie Vases, S/2                                                 | . 428 |        | Candleholders, S/2                              |       | 18903 | Carly Tray 47                                        |
| 7742                    | Sutton Candleholders, S/2                                        | . 486 | 17989  | Artisan Trays, S/3                              | . 467 | 18920 | Carma Candleholders, S/2 49                          |
|                         | Chikasha Bowl,                                                   |       |        | Islander Vases, S/2                             |       |       | Phoenix Sculpture                                    |
| 7,77                    | ,                                                                | 161   |        |                                                 |       |       |                                                      |
|                         | Large                                                            |       |        | Goa Sculpture                                   |       |       | Talal Sculpture                                      |
|                         | Dua Vases, S/2                                                   |       |        | Ore Candleholders, S/2                          |       |       | Arnav Bottles, S/2 45                                |
| 17746                   | Illini Candleholders, S/2                                        | . 499 | 17995  | Lalique White Box                               | . 478 |       | Kallie Vases, S/3 43                                 |
| 1//40                   | Pyrite Sculpture                                                 |       | 17996  | Wessex Tray                                     | . 475 |       | Callum Candleholder 49                               |
|                         |                                                                  |       |        | Aga Sculptures, S/2                             |       |       | Ayan Sculpture, S/2                                  |
| 17759                   | Ione Vases S/2                                                   | 430 1 |        |                                                 |       |       |                                                      |
| 17759<br>17762          | Ione Vases, S/2                                                  |       |        |                                                 |       |       |                                                      |
| 17759<br>17762<br>17763 | Ione Vases, S/2<br>Azariah Bowls, S/2<br>Cyprien Containers, S/2 | . 457 |        | Montauk<br>Candleholders, S/2                   |       | 18929 | Chandran Containers, S/2 45<br>Dhara Bottles, S/2 45 |