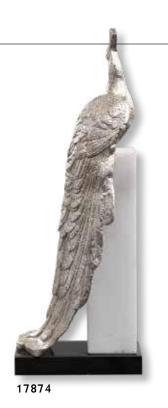

# accessories numerical index

| ltem                    | Description                                                      | Page  | ltem   | Description                                     | Page  | Item  | Description Pag                                      |
|-------------------------|------------------------------------------------------------------|-------|--------|-------------------------------------------------|-------|-------|------------------------------------------------------|
| 17079                   | Lying Lotus Candleholder                                         | . 489 | 17779  | Cassiopeia                                      |       | 17999 | Havana Candleholders, S/2 48                         |
|                         | Teak Leaf Bowl                                                   |       |        | Candleholders, S/3                              | 483   |       | Cable Chain Tray, Black 47                           |
|                         |                                                                  |       | 17025  |                                                 |       |       |                                                      |
|                         | Tamarine Bowl                                                    |       |        | Neuron, S/3                                     |       | 18001 | Gretchen Vase,                                       |
|                         | Adilynn Sculpture                                                |       | 17836  | Lalique Box                                     | . 478 |       | Black Nickel 44                                      |
| 17107                   | Brixton Bowl                                                     | . 463 | 17837  | Cable Chain Tray                                | . 473 | 18002 | Camilla Tray, Gold 46                                |
|                         | Nouveau Sculpture                                                |       | 17840  | Storm Bottles, S/2                              | . 447 | 18003 | Balkan Black Tray 46                                 |
|                         | Gypsy Trays, S/2                                                 |       | 17841  | Mellita Bottles, S/2                            | 449   | 18006 | Great Pyramids White, S/2 50                         |
|                         |                                                                  |       |        |                                                 |       | 10000 | Great Pyramids Black, S/2 50                         |
|                         | Bisbee Vases, S/2                                                |       |        | Almera Bottles, S/2                             |       | 10007 | Great Pyramius Diack, 5/2 St                         |
|                         | Layan Charger                                                    |       |        | Matcha Vases, S/2                               |       | 18008 | Two's Company                                        |
| 7513                    | Fall Leaves Sculpture                                            | . 521 | 17854  | Eanes, S/2                                      | . 505 |       | Sculpture 53                                         |
| 17514                   | Titan Horse Sculpture                                            | . 540 | 17855  | Iroquois Bowl                                   | . 459 | 18009 | Tranquility Sculpture 46                             |
|                         | Tala Candleholders, S/2                                          |       | 17864  | Clarin Bookends, S/2                            | . 549 |       | Web Vase 44                                          |
|                         | Karter Candleholders, S/3                                        |       |        | Tilman Bookends, S/2                            |       |       | Antithesis Bowls, S/2 46                             |
|                         |                                                                  |       |        |                                                 |       |       |                                                      |
|                         |                                                                  | . 450 |        | Amhara Vases, S/2                               | . 437 | 10013 | Gale Sculpture 50                                    |
| 1/522                   | Masai Giraffe                                                    |       | 1/86/  | Contemporary Lotus                              |       |       | Rosea Trays, S/2 46                                  |
|                         | Figurines, S/2                                                   | . 546 |        | Sculpture                                       |       |       | Daria Photo Frames, S/3 55                           |
| 7523                    | Oyster Shell                                                     |       | 17868  | Klara White Bottles, S/2                        | . 503 | 18574 | Ellianna, S/2 50                                     |
|                         | Sculptures, S/2                                                  | . 526 |        | Makira, S/3                                     |       |       | Saanvi Sculpture5                                    |
| 7526                    | Klara Bottles, S/2                                               |       |        | Carmen Containers, S/2                          |       |       | Ameera Candleholder 49                               |
|                         |                                                                  |       |        |                                                 |       |       |                                                      |
| /32/                    | Milla Vases, S/2                                                 | . 43/ |        | Coin Toss, S/3                                  |       |       | Jaylene Figurines, S/2 53                            |
|                         | Tenzin Bowl                                                      |       |        | Beekeeper Sculpture                             | . 521 | 18601 | Red Coral Cluster                                    |
| 7545                    | Hayworth Containers, S/2                                         | . 448 | 17873  | Strathmore                                      |       |       | Sculpture 52                                         |
| 7546                    | Castiel Candleholders, S/2                                       | . 498 |        | Candleholders, S/2                              | . 501 | 18602 | Autograph Tree                                       |
|                         | Cascara Sculpture                                                |       | 17874  | Overseer Sculpture                              |       |       | Candleholder 49                                      |
| 75/0                    | Charbel Bookends, S/2                                            | 5/0   |        | Delft Bowl                                      |       | 18602 | Songbirds Sculpture 54                               |
|                         |                                                                  |       |        |                                                 |       |       |                                                      |
|                         | Charvi Candleholders, S/2                                        | . 490 | 1/0/6  | Ciji Aqua Vases, S/2                            | . 435 |       | Rilynn Sculpture                                     |
| 7556                    | Leading the Way                                                  |       |        | Kona Bowl                                       |       |       | Drop Anchor Sculpture 52                             |
|                         | Candleholder                                                     | . 488 | 17878  | Nomad Vases, S/2                                | . 440 |       | Oak Leaf Bowl 46                                     |
| 7557                    | Ellianna Silver, S/2                                             | . 509 | 17879  | Rastia Bowl                                     | . 460 | 18621 | Leah Bottles, S/2 45                                 |
|                         | Kyrie Candleholders, S/2                                         |       |        | Sandringham                                     |       | 18633 | Mathias Bottles, S/3 45                              |
|                         |                                                                  |       | 17001  |                                                 | 402   |       |                                                      |
|                         | Lucian Candleholders, S/2                                        |       | 17000  | Candleholders, S/2                              | . 492 |       | Claire Candleholders, S/2 49                         |
| /565                    | Eugenie Tray                                                     | . 4/1 |        | Deane Candleholders, S/2                        |       |       | Leslie Candleholders, S/2 49                         |
|                         | Alega, S/2                                                       |       | 17883  | Gatsby Bottles, S/2                             | . 456 | 18706 | Balkan Tray 46                                       |
| 7570                    | Angelou Vases, S/2                                               | . 439 | 17912  | Riad Candleholder                               | . 496 | 1870  | Rosen Fireplace Screen 55                            |
|                         | Ciji Vases, S/2.                                                 |       |        | Orbits Ring Sculptures, S/2                     |       | 18708 | Aric Sculpture, S/25                                 |
| 7579                    | Ciji Bowl                                                        | /58   |        | Alize Black, S/3                                |       |       | Pina Candleholders, S/3 48                           |
|                         |                                                                  |       | 17047  | $\lambda$ Appendix $\lambda$ (2000) $\zeta$ (2) | . 307 |       |                                                      |
|                         | Alize, S/3                                                       | . 507 | 1/94/  | Mambo Vases, S/2                                | . 442 |       | Minta Box 48                                         |
| 17583                   | Almanzora                                                        |       | 17963  | Ruffled Feathers Vases, S/2                     | . 438 | 18723 | Karis Boxes, S/2 47                                  |
|                         | Candleholders, S/2                                               | . 482 | 17964  | Potter Vases, S/2                               | . 439 | 18731 | Essie Bowls, S/2 45                                  |
| 7585                    | Caballo Dorado                                                   |       | 17965  | Ruffled Feathers Bowl                           | . 457 | 18741 | Invano Vases, S/2 43                                 |
|                         | Sculpture                                                        | 541   |        | Kyan Candleholders, S/3                         |       | 18749 | Reine Tray 47                                        |
| 7593                    | Caryn Trays, S/2                                                 |       |        | Riaan Vases, S/2                                |       |       | Teak Branches, S/3 53                                |
|                         |                                                                  |       |        |                                                 | . 430 |       |                                                      |
|                         | Roderick Trays, S/3                                              |       | 1/968  | Kyan Elephant                                   |       |       | Rafaela Tray 42                                      |
|                         | Stand Together Figurine                                          |       |        | Sculptures, S/2                                 |       | 18771 | Oja Sculpture5                                       |
| 7598                    | Gretchen Vase, Gold                                              | . 444 | 17969  | Casen Candleholders, S/2                        | . 499 | 18796 | Gold Branches Decorative                             |
| 7690                    | Harlan Objects                                                   |       | 17972  | Koa Sculptures, S/2                             | . 506 |       | Fireplace Screen 55                                  |
|                         | Black Nickel, S/2                                                | 512   | 17973  | Urchin Vases, S/2                               | . 438 | 18798 | Flock of Seagulls Sculpture 54                       |
| 7710                    | Cyrene                                                           |       |        | Cosmos Bottle                                   |       |       | Karun Candleholders, S/2 50                          |
|                         | Riordan Vases, S/2                                               | 1     |        | Rian Vases, S/2                                 |       |       | Durga Candleholders, S/2 49                          |
|                         |                                                                  |       |        |                                                 |       |       |                                                      |
|                         | Sconset Vases, S/3                                               |       |        | Tangelo Vases, S/2                              |       | 1003/ | Flowering Dandelions                                 |
|                         | Natchez Vases, S/3                                               |       | 1/9/7  | Blur Vases, S/2                                 | . 431 |       | Sculpture, S/2 52                                    |
|                         | Aponi Bowls, S/2                                                 |       | 17980  | Orbits Ring Sculpture,                          |       |       | Ukti Boxes, S/2 47                                   |
| 7719                    | Bixby Vases, S/2                                                 | . 435 |        | Large                                           |       | 18841 | Bianzhong 52                                         |
|                         | Guevara Vases, S/2                                               |       | 17981  | Jimena Ring Sculpture,                          |       |       | Mercede Vases, S/3 42                                |
|                         | Nephele Box                                                      |       | ., 501 | Large                                           | 510   |       | Nalini Finials, S/2                                  |
|                         |                                                                  |       | 17000  |                                                 |       |       |                                                      |
|                         | Tamarind Bowls, S/2                                              |       | 1/982  | Rosen Fireplace Screen,                         |       |       | Badal Candleholders, S/2 49                          |
|                         | Cessair Bottles, S/2                                             |       |        | Black                                           | . 552 |       | Kenley Vases, S/2 43                                 |
| 17730                   | Rooney, S/2                                                      |       | 17985  | Orbits Ring Sculptures                          |       | 18886 | Varuna Bottles, S/2 45                               |
|                         | Kiernan Candleholder                                             |       |        | Nickel, S/2                                     | 518   |       | Chanda Sculptures, S/2 50                            |
|                         | Talmage Tray                                                     |       | 17986  | Markira Blue, S/3                               |       |       | Nautilus Shell Sculpture 52                          |
|                         |                                                                  |       |        | Friendship Sculpture                            |       |       |                                                      |
|                         | Out of Office, S/3                                               |       |        |                                                 | . 554 |       | Leyla Sculpture                                      |
|                         | Lenape Bottles, S/2                                              |       | 1/988  | Highclere                                       |       |       | Passerines Figurines, S/2 54                         |
| 7741                    | Adrie Vases, S/2                                                 | . 428 |        | Candleholders, S/2                              |       | 18903 | Carly Tray 47                                        |
| 7742                    | Sutton Candleholders, S/2                                        | . 486 | 17989  | Artisan Trays, S/3                              | . 467 | 18920 | Carma Candleholders, S/2 49                          |
|                         | Chikasha Bowl,                                                   |       |        | Islander Vases, S/2                             |       |       | Phoenix Sculpture                                    |
| 7,77                    | ,                                                                | 161   |        |                                                 |       |       |                                                      |
|                         | Large                                                            |       |        | Goa Sculpture                                   |       |       | Talal Sculpture                                      |
|                         | Dua Vases, S/2                                                   |       |        | Ore Candleholders, S/2                          |       |       | Arnav Bottles, S/2 45                                |
| 17746                   | Illini Candleholders, S/2                                        | . 499 | 17995  | Lalique White Box                               | . 478 |       | Kallie Vases, S/3 43                                 |
| 1//40                   | Pyrite Sculpture                                                 |       | 17996  | Wessex Tray                                     | . 475 |       | Callum Candleholder 49                               |
|                         |                                                                  |       |        | Aga Sculptures, S/2                             |       |       | Ayan Sculpture, S/2                                  |
| 17759                   | Ione Vases S/2                                                   | 430 1 |        |                                                 |       |       |                                                      |
| 17759<br>17762          | Ione Vases, S/2                                                  |       |        |                                                 |       |       |                                                      |
| 17759<br>17762<br>17763 | Ione Vases, S/2<br>Azariah Bowls, S/2<br>Cyprien Containers, S/2 | . 457 |        | Montauk<br>Candleholders, S/2                   |       | 18929 | Chandran Containers, S/2 45<br>Dhara Bottles, S/2 45 |