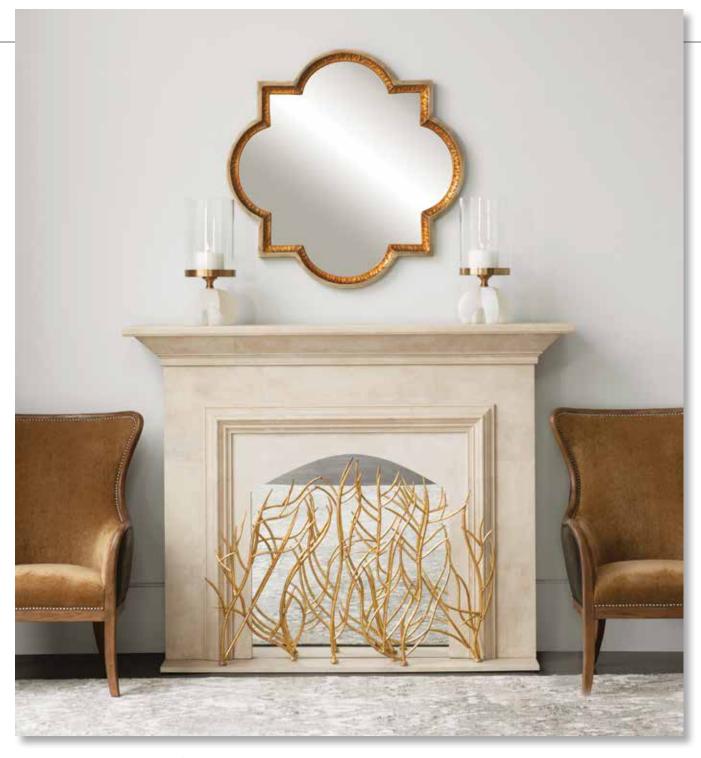

en bronze with a dark gray glaze.



19643











### 17865 Tilman Bookends, S/2

8"x 8"x 4" Modern and sophisticated, these bookends feature black marble accents with white veining, accented by brushed nickel finished steel and crystal accents.

### 17864 Clarin Bookends, S/2

7"x 8"x 4" These contemporary bookends feature clean, white and gray marble motifs with elegant crystal details.

### 17549 Charbel Bookends, S/2

S- 5"x 9"x 8", L- 6"x 9"x 8" Set of two bookends featuring textured faux white coral on crystal bases.



### 18567 Daria Photo Frames, S/3

S- 6"x 8", M- 8"x 10", L- 12"x 14" Display those special photos in these sophisticated frames made of antiqued, beveled mirrors accented with an aged pecan stained solid wood outer frame. Holds photo sizes: 4x6, 5x7 and 8x10.







18796 Gold Branches Decorative Fireplace Screen 47"x 32"x 6" Hand forged, hammered iron branches with bright gold leaf finish.



### 18707 Rosen Fireplace Screen

 $53"x\;34"$  Forged iron finished in lightly antiqued gold leaf. Center panel is 26" wide, and the side panels are each 13" wide.

### 17982 Rosen Fireplace Screen, Black

53"x 34" Forged iron fireplace screen features a geometric design in a satin black finish. The center panel is 26" wide, and the side panels are each 13" wide.





# 20072 Armino Fireplace Screen

51"x 30" Decorative, iron fireplace screen features a lightly antiqued silver leaf finish. Center panel is 26" wide, and each side panel is 13" wide.





### 60177 Evarado Aloe Planter

17"x 30"x 17" A contemporary aloe vera statement piece, accented with natu