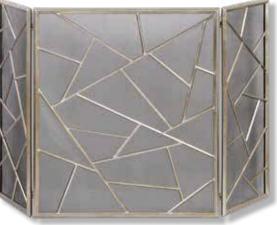

mirrors accented with an aged pecan stained solid wood outer frame. Holds photo sizes: 4x6, 5x7 and 8x10.







18796 Gold Branches Decorative Fireplace Screen 47"x 32"x 6" Hand forged, hammered iron branches with bright gold leaf finish.



### 18707 Rosen Fireplace Screen

 $53"x\;34"$  Forged iron finished in lightly antiqued gold leaf. Center panel is 26" wide, and the side panels are each 13" wide.

### 17982 Rosen Fireplace Screen, Black

53"x 34" Forged iron fireplace screen features a geometric design in a satin black finish. The center panel is 26" wide, and the side panels are each 13" wide.





# 20072 Armino Fireplace Screen

51"x 30" Decorative, iron fireplace screen features a lightly antiqued silver leaf finish. Center panel is 26" wide, and each side panel is 13" wide.





### 60177 Evarado Aloe Planter

17"x 30"x 17" A contemporary aloe vera statement piece, accented with natural stones set into a glossy white textured bowl.

### 60182 Belmonte Floral Bouquet

14"x 13"x 12" Modern floral bouquet features a unique mix of berries, greenery, seed pods, succulents and cream roses in a clear glass bud vase with faux water.

### 60173 Alverio Succulents

10"x 12"x 10" A contemporary desert garden mix of succulents accented with an arid bed of natural pebbles in a mottled charcoal gray concrete planter.

### 60174 Charita Succulents

30"x 10" x 10" A lush mix of succulents in varying tones of greens and burgundy over a faux soil mixture, filling a solid concrete container resembling a life-like driftwood log.











60193

### 60119 Salar Succulents

22"x