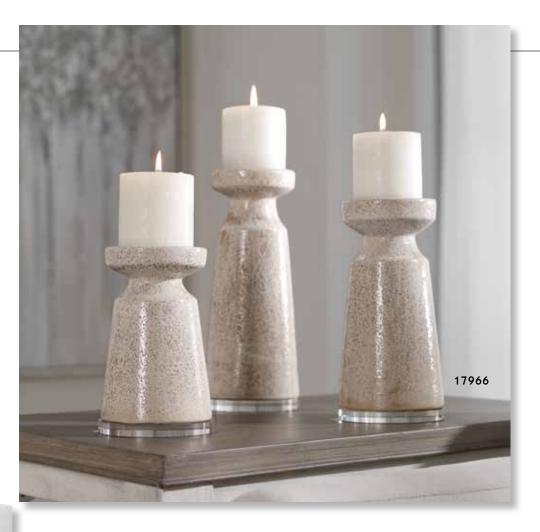

l details. Includes two 4"x 3" distressed white candles.

# 17994 Ore Candleholders, S/2

S- 5"x 14"x 5", L- 5"x 17"x 5" Set of two candleholders showcase a contemporary feel with geometric silver glass accents and brushed nickel finished bases. Two 3"x 3" distressed white candles are included.



## 17779 Cassiopeia Candleholders, S/3

S- 4"x 10"x 4", M- 4"x 12"x 4", L- 5"x 15"x 5" Set of three candleholders showcase traditional silhouettes and are made from a deep, midnight blue glass with 3"x 3" white candles included.

### 17998 Montauk Candleholders, S/2

S- 4"x 14"x 4", L- 4"x 17"x 4" Showcasing trendy white and indigo hues, these ceramic candleholders display a horizontally striped glaze with polished nickel candle cups. Two 3"x 3" distressed white candles included.



# UTTERMOST





2

#### 17966 Kyan Candleholders, S/3

S- 5"x 7"x 5", M- 5"x 9"x 5", L- 5"x 11"x 5" Set of three candleholders feature a lightly textured ceramic with crackled glaze finished in an ombre, light antique sand with crystal bases. Three 3"x 3" off-white distressed candles included.

## 17999 Havana Candleholders, S/2

S- 4"x 14"x 4", L- 4"x 17"x 4" Set of two ceramic candleholders are finished in a vertically striped ivory and cobalt glaze, accented by iron candle cups finished in polished nickel with two 4"x 3" distressed off-white candles included.

17999





# 17731 Kiernan Candleholder

27"x 13"x 9" Modern candleholder features an intertwined ring design and is finished in polished nickel. Three 4"x 3" white candles are included.

# 17561 Lucian Candleholders, S/2

S- 5"x 12"x 5", L-