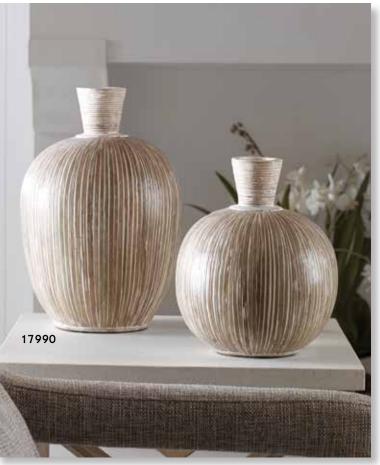

# accessories numerical index

| ltem                    | Description                                                      | Page  | ltem   | Description                                     | Page  | Item  | Description Pag                                      |
|-------------------------|------------------------------------------------------------------|-------|--------|-------------------------------------------------|-------|-------|------------------------------------------------------|
| 17079                   | Lying Lotus Candleholder                                         | . 489 | 17779  | Cassiopeia                                      |       | 17999 | Havana Candleholders, S/2 48                         |
|                         | Teak Leaf Bowl                                                   |       |        | Candleholders, S/3                              | 483   |       | Cable Chain Tray, Black 47                           |
|                         |                                                                  |       | 17025  |                                                 |       |       |                                                      |
|                         | Tamarine Bowl                                                    |       |        | Neuron, S/3                                     |       | 18001 | Gretchen Vase,                                       |
|                         | Adilynn Sculpture                                                |       | 17836  | Lalique Box                                     | . 478 |       | Black Nickel 44                                      |
| 17107                   | Brixton Bowl                                                     | . 463 | 17837  | Cable Chain Tray                                | . 473 | 18002 | Camilla Tray, Gold 46                                |
|                         | Nouveau Sculpture                                                |       | 17840  | Storm Bottles, S/2                              | . 447 | 18003 | Balkan Black Tray 46                                 |
|                         | Gypsy Trays, S/2                                                 |       | 17841  | Mellita Bottles, S/2                            | 449   | 18006 | Great Pyramids White, S/2 50                         |
|                         |                                                                  |       |        |                                                 |       | 10000 | Great Pyramids Black, S/2 50                         |
|                         | Bisbee Vases, S/2                                                |       |        | Almera Bottles, S/2                             |       | 10007 | Great Pyramius Diack, 5/2 St                         |
|                         | Layan Charger                                                    |       |        | Matcha Vases, S/2                               |       | 18008 | Two's Company                                        |
| 7513                    | Fall Leaves Sculpture                                            | . 521 | 17854  | Eanes, S/2                                      | . 505 |       | Sculpture 53                                         |
| 17514                   | Titan Horse Sculpture                                            | . 540 | 17855  | Iroquois Bowl                                   | . 459 | 18009 | Tranquility Sculpture 46                             |
|                         | Tala Candleholders, S/2                                          |       | 17864  | Clarin Bookends, S/2                            | . 549 |       | Web Vase 44                                          |
|                         | Karter Candleholders, S/3                                        |       |        | Tilman Bookends, S/2                            |       |       | Antithesis Bowls, S/2 46                             |
|                         |                                                                  |       |        |                                                 |       |       |                                                      |
|                         |                                                                  | . 450 |        | Amhara Vases, S/2                               | . 437 | 10013 | Gale Sculpture 50                                    |
| 1/522                   | Masai Giraffe                                                    |       | 1/86/  | Contemporary Lotus                              |       |       | Rosea Trays, S/2 46                                  |
|                         | Figurines, S/2                                                   | . 546 |        | Sculpture                                       |       |       | Daria Photo Frames, S/3 55                           |
| 7523                    | Oyster Shell                                                     |       | 17868  | Klara White Bottles, S/2                        | . 503 | 18574 | Ellianna, S/2 50                                     |
|                         | Sculptures, S/2                                                  | . 526 |        | Makira, S/3                                     |       |       | Saanvi Sculpture5                                    |
| 7526                    | Klara Bottles, S/2                                               |       |        | Carmen Containers, S/2                          |       |       | Ameera Candleholder 49                               |
|                         |                                                                  |       |        |                                                 |       |       |                                                      |
| /32/                    | Milla Vases, S/2                                                 | . 43/ |        | Coin Toss, S/3                                  |       |       | Jaylene Figurines, S/2 53                            |
|                         | Tenzin Bowl                                                      |       |        | Beekeeper Sculpture                             | . 521 | 18601 | Red Coral Cluster                                    |
| 7545                    | Hayworth Containers, S/2                                         | . 448 | 17873  | Strathmore                                      |       |       | Sculpture 52                                         |
| 7546                    | Castiel Candleholders, S/2                                       | . 498 |        | Candleholders, S/2                              | . 501 | 18602 | Autograph Tree                                       |
|                         | Cascara Sculpture                                                |       | 17874  | Overseer Sculpture                              |       |       | Candleholder 49                                      |
| 75/0                    | Charbel Bookends, S/2                                            | 5/0   |        | Delft Bowl                                      |       | 18602 | Songbirds Sculpture 54                               |
|                         |                                                                  |       |        |                                                 |       |       |                                                      |
|                         | Charvi Candleholders, S/2                                        | . 490 | 1/0/6  | Ciji Aqua Vases, S/2                            | . 435 |       | Rilynn Sculpture                                     |
| 7556                    | Leading the Way                                                  |       |        | Kona Bowl                                       |       |       | Drop Anchor Sculpture 52                             |
|                         | Candleholder                                                     | . 488 | 17878  | Nomad Vases, S/2                                | . 440 |       | Oak Leaf Bowl 46                                     |
| 7557                    | Ellianna Silver, S/2                                             | . 509 | 17879  | Rastia Bowl                                     | . 460 | 18621 | Leah Bottles, S/2 45                                 |
|                         | Kyrie Candleholders, S/2                                         |       |        | Sandringham                                     |       | 18633 | Mathias Bottles, S/3 45                              |
|                         |                                                                  |       | 17001  |                                                 | 402   |       |                                                      |
|                         | Lucian Candleholders, S/2                                        |       | 17000  | Candleholders, S/2                              | . 492 |       | Claire Candleholders, S/2 49                         |
| /565                    | Eugenie Tray                                                     | . 4/1 |        | Deane Candleholders, S/2                        |       |       | Leslie Candleholders, S/2 49                         |
|                         | Alega, S/2                                                       |       | 17883  | Gatsby Bottles, S/2                             | . 456 | 18706 | Balkan Tray 46                                       |
| 7570                    | Angelou Vases, S/2                                               | . 439 | 17912  | Riad Candleholder                               | . 496 | 1870  | Rosen Fireplace Screen 55                            |
|                         | Ciji Vases, S/2.                                                 |       |        | Orbits Ring Sculptures, S/2                     |       | 18708 | Aric Sculpture, S/25                                 |
| 7579                    | Ciji Bowl                                                        | /58   |        | Alize Black, S/3                                |       |       | Pina Candleholders, S/3 48                           |
|                         |                                                                  |       | 17047  | $\lambda$ Appendix $\lambda$ (2000) $\zeta$ (2) | . 307 |       |                                                      |
|                         | Alize, S/3                                                       | . 507 | 1/94/  | Mambo Vases, S/2                                | . 442 |       | Minta Box 48                                         |
| 17583                   | Almanzora                                                        |       | 17963  | Ruffled Feathers Vases, S/2                     | . 438 | 18723 | Karis Boxes, S/2 47                                  |
|                         | Candleholders, S/2                                               | . 482 | 17964  | Potter Vases, S/2                               | . 439 | 18731 | Essie Bowls, S/2 45                                  |
| 7585                    | Caballo Dorado                                                   |       | 17965  | Ruffled Feathers Bowl                           | . 457 | 18741 | Invano Vases, S/2 43                                 |
|                         | Sculpture                                                        | 541   |        | Kyan Candleholders, S/3                         |       | 18749 | Reine Tray 47                                        |
| 7593                    | Caryn Trays, S/2                                                 |       |        | Riaan Vases, S/2                                |       |       | Teak Branches, S/3 53                                |
|                         |                                                                  |       |        |                                                 | . 430 |       |                                                      |
|                         | Roderick Trays, S/3                                              |       | 1/968  | Kyan Elephant                                   |       |       | Rafaela Tray 42                                      |
|                         | Stand Together Figurine                                          |       |        | Sculptures, S/2                                 |       | 18771 | Oja Sculpture5                                       |
| 7598                    | Gretchen Vase, Gold                                              | . 444 | 17969  | Casen Candleholders, S/2                        | . 499 | 18796 | Gold Branches Decorative                             |
| 7690                    | Harlan Objects                                                   |       | 17972  | Koa Sculptures, S/2                             | . 506 |       | Fireplace Screen 55                                  |
|                         | Black Nickel, S/2                                                | 512   | 17973  | Urchin Vases, S/2                               | . 438 | 18798 | Flock of Seagulls Sculpture 54                       |
| 7710                    | Cyrene                                                           |       |        | Cosmos Bottle                                   |       |       | Karun Candleholders, S/2 50                          |
|                         | Riordan Vases, S/2                                               | 1     |        | Rian Vases, S/2                                 |       |       | Durga Candleholders, S/2 49                          |
|                         |                                                                  |       |        |                                                 |       |       |                                                      |
|                         | Sconset Vases, S/3                                               |       |        | Tangelo Vases, S/2                              |       | 1003/ | Flowering Dandelions                                 |
|                         | Natchez Vases, S/3                                               |       | 1/9/7  | Blur Vases, S/2                                 | . 431 |       | Sculpture, S/2 52                                    |
|                         | Aponi Bowls, S/2                                                 |       | 17980  | Orbits Ring Sculpture,                          |       |       | Ukti Boxes, S/2 47                                   |
| 7719                    | Bixby Vases, S/2                                                 | . 435 |        | Large                                           |       | 18841 | Bianzhong 52                                         |
|                         | Guevara Vases, S/2                                               |       | 17981  | Jimena Ring Sculpture,                          |       |       | Mercede Vases, S/3 42                                |
|                         | Nephele Box                                                      |       | ., 501 | Large                                           | 510   |       | Nalini Finials, S/2                                  |
|                         |                                                                  |       | 17000  |                                                 |       |       |                                                      |
|                         | Tamarind Bowls, S/2                                              |       | 1/982  | Rosen Fireplace Screen,                         |       |       | Badal Candleholders, S/2 49                          |
|                         | Cessair Bottles, S/2                                             |       |        | Black                                           | . 552 |       | Kenley Vases, S/2 43                                 |
| 17730                   | Rooney, S/2                                                      |       | 17985  | Orbits Ring Sculptures                          |       | 18886 | Varuna Bottles, S/2 45                               |
|                         | Kiernan Candleholder                                             |       |        | Nickel, S/2                                     | 518   |       | Chanda Sculptures, S/2 50                            |
|                         | Talmage Tray                                                     |       | 17986  | Markira Blue, S/3                               |       |       | Nautilus Shell Sculpture 52                          |
|                         |                                                                  |       |        | Friendship Sculpture                            |       |       |                                                      |
|                         | Out of Office, S/3                                               |       |        |                                                 | . 554 |       | Leyla Sculpture                                      |
|                         | Lenape Bottles, S/2                                              |       | 1/988  | Highclere                                       |       |       | Passerines Figurines, S/2 54                         |
| 7741                    | Adrie Vases, S/2                                                 | . 428 |        | Candleholders, S/2                              |       | 18903 | Carly Tray 47                                        |
| 7742                    | Sutton Candleholders, S/2                                        | . 486 | 17989  | Artisan Trays, S/3                              | . 467 | 18920 | Carma Candleholders, S/2 49                          |
|                         | Chikasha Bowl,                                                   |       |        | Islander Vases, S/2                             |       |       | Phoenix Sculpture                                    |
| 7,77                    | ,                                                                | 161   |        |                                                 |       |       |                                                      |
|                         | Large                                                            |       |        | Goa Sculpture                                   |       |       | Talal Sculpture                                      |
|                         | Dua Vases, S/2                                                   |       |        | Ore Candleholders, S/2                          |       |       | Arnav Bottles, S/2 45                                |
| 17746                   | Illini Candleholders, S/2                                        | . 499 | 17995  | Lalique White Box                               | . 478 |       | Kallie Vases, S/3 43                                 |
| 1//40                   | Pyrite Sculpture                                                 |       | 17996  | Wessex Tray                                     | . 475 |       | Callum Candleholder 49                               |
|                         |                                                                  |       |        | Aga Sculptures, S/2                             |       |       | Ayan Sculpture, S/2                                  |
| 17759                   | Ione Vases S/2                                                   | 430 1 |        |                                                 |       |       |                                                      |
| 17759<br>17762          | Ione Vases, S/2                                                  |       |        |                                                 |       |       |                                                      |
| 17759<br>17762<br>17763 | Ione Vases, S/2<br>Azariah Bowls, S/2<br>Cyprien Containers, S/2 | . 457 |        | Montauk<br>Candleholders, S/2                   |       | 18929 | Chandran Containers, S/2 45<br>Dhara Bottles, S/2 45 |