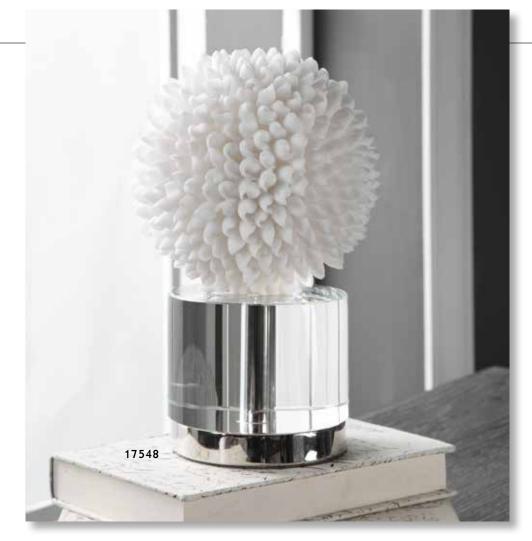

ntique silver leaf finish, set on a white marble slab base.



# 17523 Oyster Shell Sculptures, S/2

S- 5"x 11"x 3", L- 5"x 15"x 3" Cast from natural oyster shells, these sculptures feature an aged ivory finish with chrome accents and set atop staggered height crystal cube bases.

# 19556 Conch Shell Sculpture, S/2

S- 12"x 8"x 6", L- 18"x 12"x 8" Symbols of the sea are depicted in these sculptures featuring natural looking shells on matte black metal stands.







# 20091 Starfish Sculpture, S/2

S- 10"x 19"x 4", L- 11"x 24"x 4" Realistic starfish replicas feature a pale, marine green finish and sit atop tarnished silver stands.

# 19231 Sini Finials, S/2

S- 6"x 12"x 6", L- 7"x 14"x 7" Ceramic finials featuring a heavily distressed, powder blue finish with antiqued khaki undertones.





# 17548 Cascara Sculpture

6 "x 10" x 6" This decorative sphere is handcrafted with faux sea shells, featured with polished nickel plated accents and cylinder shaped crystal base.

#### 18888 Nautilus Shell Sculpture

11"x 9"x 8" An oversized nautilus shell, cast with a granulated marble that accurately replicates the look of Thassos marble and set on a crystal base.







**19976 Blade Coral** 20"x 12"x 11" Lifelike coral in textured white, mounted on a matte black base.

**19910** Hard Coral Sculpture, S/2 S- 6"x 5"x 6", L- 7"x 6"x 7" Textured cream finish accented by a crystal base.

# 18601 Red Coral Cluster Sculpture

7"x 8"x 7" The body is cast directly from a rare red coral cluster, seated on a large crystal cube.



# 20186 Paol

29"x 13"x 4" Natural mango wood log displayed on