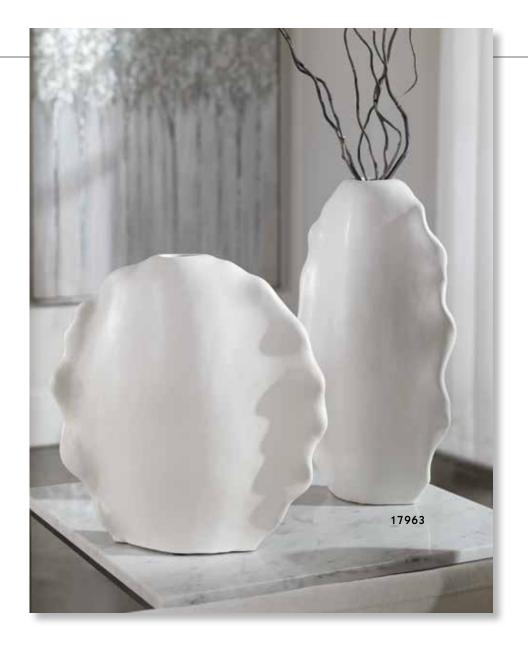

ases feature a ribbed design finished in sand textured earth tones with gold leaf details.

### 19825 Kadam Vases, S/2

S- 5"x 9"x 5", L- 6"x 12"x 6" Rust brown ceramic with bright orange accents. Not designed to hold liquids.

### 18924 Kallie Vases, S/3

S- 10"x 7"x 5", M- 9"x 9"x 5", L- 8"x 13"x 5" Roughcast ceramic vases, dipped from the top in a metallic golden glaze. Each vessel is set on metal ball feet.



### 17866 Amhara Vases, S/2

S- 6"x 14"x 6", L- 6"x 18"x 6" Set of two ceramic vases are finished in a contemporary black and white striped motif, inspired by tribal designs.

**17527** Milla Vases, S/2 S- 8"x 9"x 8", L- 8"x 12"x 8" Set of mid-century modern tripod base vases are organically shaped and feature a textured crackled ivory ceramic with pierced holes.



### 18868





### 18868 Kenley Vases, S/2 S- 5"x 23"x 4", L- 5"x 25"x 4" Crackled white ceramic with pale gray undertones.

### 17963 Ruffled Feathers Vases, S/2

S- 16"x 16"x 5", L- 12"x 20"x 5" Set of two ceramic vases model organic curved edges that create an artistic look and are finished in a modern matte white glaze.

### 17973 Urchin Vases, S/2

S- 10"x 5"x 10", L- 8"x 9"x 8" Taking cues from coastal style, these ceramic vases are finished in an ivory and beige glaze with noticeable sand texture and organic curved lines.







### 20156 Sara Vases, S/2

S- 5"x 18"x 5", L- 6"x 23"x 6" Tall, textured, ceramic vases feature a pale taupe glaze with darker brown undertones. The cylindrical shape will add style and sophistication in your space. Great used next to a fireplace or as floor vases for th