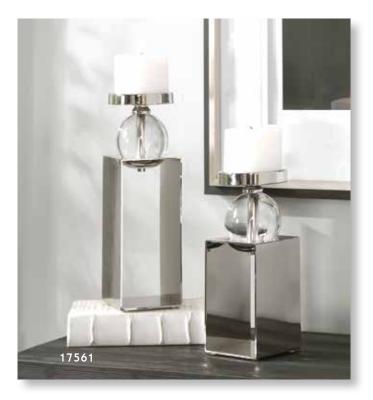

S- 4"x 14"x 4", L- 4"x 17"x 4" Showcasing trendy white and indigo hues, these ceramic candleholders display a horizontally striped glaze with polished nickel candle cups. Two 3"x 3" distressed white candles included.



# UTTERMOST





2

#### 17966 Kyan Candleholders, S/3

S- 5"x 7"x 5", M- 5"x 9"x 5", L- 5"x 11"x 5" Set of three candleholders feature a lightly textured ceramic with crackled glaze finished in an ombre, light antique sand with crystal bases. Three 3"x 3" off-white distressed candles included.

## 17999 Havana Candleholders, S/2

S- 4"x 14"x 4", L- 4"x 17"x 4" Set of two ceramic candleholders are finished in a vertically striped ivory and cobalt glaze, accented by iron candle cups finished in polished nickel with two 4"x 3" distressed off-white candles included.

17999





# 17731 Kiernan Candleholder

27"x 13"x 9" Modern candleholder features an intertwined ring design and is finished in polished nickel. Three 4"x 3" white candles are included.

# 17561 Lucian Candleholders, S/2

S- 5"x 12"x 5", L- 5"x 15"x 5" Set of two candleholders featuring an open steel frame, finished in polished nickel with crystal accents. Two 4"x 3" distressed white candles included.





# **17742** Sutton Candleholders, S/2 S- 6"x 7"x 5", L- 6"x 9"x 5" Set of two crystal and polished nickel candleholders. Two 3"x 3" distressed white square candles are included.

**17560 Kyrie Candleholders, S/2** S- 5"x 14"x 5", L- 5"x 19"x 5" Set of two candleholders finished in polished nickel with large, square crystal accents. Includes two 4"x 3" distressed white candles.





### 18994 Ali