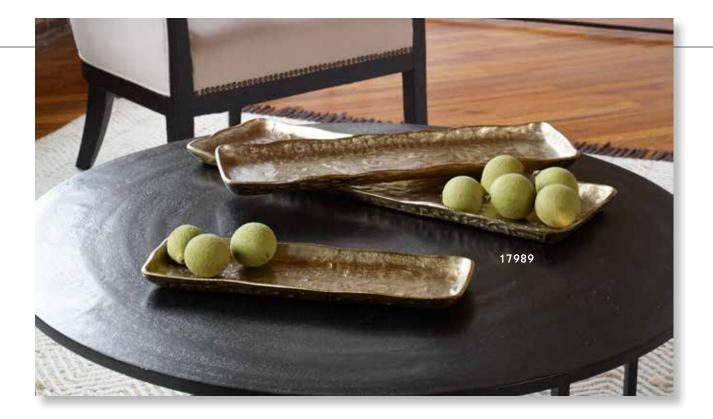

# accessories numerical index

| ltem                    | Description                                                      | Page  | ltem   | Description                                     | Page  | Item  | Description Pag                                      |
|-------------------------|------------------------------------------------------------------|-------|--------|-------------------------------------------------|-------|-------|------------------------------------------------------|
| 17079                   | Lying Lotus Candleholder                                         | . 489 | 17779  | Cassiopeia                                      |       | 17999 | Havana Candleholders, S/2 48                         |
|                         | Teak Leaf Bowl                                                   |       |        | Candleholders, S/3                              | 483   |       | Cable Chain Tray, Black 47                           |
|                         |                                                                  |       | 17025  |                                                 |       |       |                                                      |
|                         | Tamarine Bowl                                                    |       |        | Neuron, S/3                                     |       | 18001 | Gretchen Vase,                                       |
|                         | Adilynn Sculpture                                                |       | 17836  | Lalique Box                                     | . 478 |       | Black Nickel 44                                      |
| 17107                   | Brixton Bowl                                                     | . 463 | 17837  | Cable Chain Tray                                | . 473 | 18002 | Camilla Tray, Gold 46                                |
|                         | Nouveau Sculpture                                                |       | 17840  | Storm Bottles, S/2                              | . 447 | 18003 | Balkan Black Tray 46                                 |
|                         | Gypsy Trays, S/2                                                 |       | 17841  | Mellita Bottles, S/2                            | 449   | 18006 | Great Pyramids White, S/2 50                         |
|                         |                                                                  |       |        |                                                 |       | 10000 | Great Pyramids Black, S/2 50                         |
|                         | Bisbee Vases, S/2                                                |       |        | Almera Bottles, S/2                             |       | 10007 | Great Pyramius Diack, 5/2 St                         |
|                         | Layan Charger                                                    |       |        | Matcha Vases, S/2                               |       | 18008 | Two's Company                                        |
| 7513                    | Fall Leaves Sculpture                                            | . 521 | 17854  | Eanes, S/2                                      | . 505 |       | Sculpture 53                                         |
| 17514                   | Titan Horse Sculpture                                            | . 540 | 17855  | Iroquois Bowl                                   | . 459 | 18009 | Tranquility Sculpture 46                             |
|                         | Tala Candleholders, S/2                                          |       | 17864  | Clarin Bookends, S/2                            | . 549 |       | Web Vase 44                                          |
|                         | Karter Candleholders, S/3                                        |       |        | Tilman Bookends, S/2                            |       |       | Antithesis Bowls, S/2 46                             |
|                         |                                                                  |       |        |                                                 |       |       |                                                      |
|                         |                                                                  | . 450 |        | Amhara Vases, S/2                               | . 437 | 10013 | Gale Sculpture 50                                    |
| 1/522                   | Masai Giraffe                                                    |       | 1/86/  | Contemporary Lotus                              |       |       | Rosea Trays, S/2 46                                  |
|                         | Figurines, S/2                                                   | . 546 |        | Sculpture                                       |       |       | Daria Photo Frames, S/3 55                           |
| 7523                    | Oyster Shell                                                     |       | 17868  | Klara White Bottles, S/2                        | . 503 | 18574 | Ellianna, S/2 50                                     |
|                         | Sculptures, S/2                                                  | . 526 |        | Makira, S/3                                     |       |       | Saanvi Sculpture5                                    |
| 7526                    | Klara Bottles, S/2                                               |       |        | Carmen Containers, S/2                          |       |       | Ameera Candleholder 49                               |
|                         |                                                                  |       |        |                                                 |       |       |                                                      |
| /32/                    | Milla Vases, S/2                                                 | . 43/ |        | Coin Toss, S/3                                  |       |       | Jaylene Figurines, S/2 53                            |
|                         | Tenzin Bowl                                                      |       |        | Beekeeper Sculpture                             | . 521 | 18601 | Red Coral Cluster                                    |
| 7545                    | Hayworth Containers, S/2                                         | . 448 | 17873  | Strathmore                                      |       |       | Sculpture 52                                         |
| 7546                    | Castiel Candleholders, S/2                                       | . 498 |        | Candleholders, S/2                              | . 501 | 18602 | Autograph Tree                                       |
|                         | Cascara Sculpture                                                |       | 17874  | Overseer Sculpture                              |       |       | Candleholder 49                                      |
| 75/0                    | Charbel Bookends, S/2                                            | 5/0   |        | Delft Bowl                                      |       | 18602 | Songbirds Sculpture 54                               |
|                         |                                                                  |       |        |                                                 |       |       |                                                      |
|                         | Charvi Candleholders, S/2                                        | . 490 | 1/0/6  | Ciji Aqua Vases, S/2                            | . 435 |       | Rilynn Sculpture                                     |
| 7556                    | Leading the Way                                                  |       |        | Kona Bowl                                       |       |       | Drop Anchor Sculpture 52                             |
|                         | Candleholder                                                     | . 488 | 17878  | Nomad Vases, S/2                                | . 440 |       | Oak Leaf Bowl 46                                     |
| 7557                    | Ellianna Silver, S/2                                             | . 509 | 17879  | Rastia Bowl                                     | . 460 | 18621 | Leah Bottles, S/2 45                                 |
|                         | Kyrie Candleholders, S/2                                         |       |        | Sandringham                                     |       | 18633 | Mathias Bottles, S/3 45                              |
|                         |                                                                  |       | 17001  |                                                 | 402   |       |                                                      |
|                         | Lucian Candleholders, S/2                                        |       | 17000  | Candleholders, S/2                              | . 492 |       | Claire Candleholders, S/2 49                         |
| /565                    | Eugenie Tray                                                     | . 4/1 |        | Deane Candleholders, S/2                        |       |       | Leslie Candleholders, S/2 49                         |
|                         | Alega, S/2                                                       |       | 17883  | Gatsby Bottles, S/2                             | . 456 | 18706 | Balkan Tray 46                                       |
| 7570                    | Angelou Vases, S/2                                               | . 439 | 17912  | Riad Candleholder                               | . 496 | 1870  | Rosen Fireplace Screen 55                            |
|                         | Ciji Vases, S/2.                                                 |       |        | Orbits Ring Sculptures, S/2                     |       | 18708 | Aric Sculpture, S/25                                 |
| 7579                    | Ciji Bowl                                                        | /58   |        | Alize Black, S/3                                |       |       | Pina Candleholders, S/3 48                           |
|                         |                                                                  |       | 17047  | $\lambda$ Appendix $\lambda$ (2000) $\zeta$ (2) | . 307 |       |                                                      |
|                         | Alize, S/3                                                       | . 507 | 1/94/  | Mambo Vases, S/2                                | . 442 |       | Minta Box 48                                         |
| 17583                   | Almanzora                                                        |       | 17963  | Ruffled Feathers Vases, S/2                     | . 438 | 18723 | Karis Boxes, S/2 47                                  |
|                         | Candleholders, S/2                                               | . 482 | 17964  | Potter Vases, S/2                               | . 439 | 18731 | Essie Bowls, S/2 45                                  |
| 7585                    | Caballo Dorado                                                   |       | 17965  | Ruffled Feathers Bowl                           | . 457 | 18741 | Invano Vases, S/2 43                                 |
|                         | Sculpture                                                        | 541   |        | Kyan Candleholders, S/3                         |       | 18749 | Reine Tray 47                                        |
| 7593                    | Caryn Trays, S/2                                                 |       |        | Riaan Vases, S/2                                |       |       | Teak Branches, S/3 53                                |
|                         |                                                                  |       |        |                                                 | . 430 |       |                                                      |
|                         | Roderick Trays, S/3                                              |       | 1/968  | Kyan Elephant                                   |       |       | Rafaela Tray 42                                      |
|                         | Stand Together Figurine                                          |       |        | Sculptures, S/2                                 |       | 18771 | Oja Sculpture5                                       |
| 7598                    | Gretchen Vase, Gold                                              | . 444 | 17969  | Casen Candleholders, S/2                        | . 499 | 18796 | Gold Branches Decorative                             |
| 7690                    | Harlan Objects                                                   |       | 17972  | Koa Sculptures, S/2                             | . 506 |       | Fireplace Screen 55                                  |
|                         | Black Nickel, S/2                                                | 512   | 17973  | Urchin Vases, S/2                               | . 438 | 18798 | Flock of Seagulls Sculpture 54                       |
| 7710                    | Cyrene                                                           |       |        | Cosmos Bottle                                   |       |       | Karun Candleholders, S/2 50                          |
|                         | Riordan Vases, S/2                                               | 1     |        | Rian Vases, S/2                                 |       |       | Durga Candleholders, S/2 49                          |
|                         |                                                                  |       |        |                                                 |       |       |                                                      |
|                         | Sconset Vases, S/3                                               |       |        | Tangelo Vases, S/2                              |       | 1003/ | Flowering Dandelions                                 |
|                         | Natchez Vases, S/3                                               |       | 1/9/7  | Blur Vases, S/2                                 | . 431 |       | Sculpture, S/2 52                                    |
|                         | Aponi Bowls, S/2                                                 |       | 17980  | Orbits Ring Sculpture,                          |       |       | Ukti Boxes, S/2 47                                   |
| 7719                    | Bixby Vases, S/2                                                 | . 435 |        | Large                                           |       | 18841 | Bianzhong 52                                         |
|                         | Guevara Vases, S/2                                               |       | 17981  | Jimena Ring Sculpture,                          |       |       | Mercede Vases, S/3 42                                |
|                         | Nephele Box                                                      |       | ., 501 | Large                                           | 510   |       | Nalini Finials, S/2                                  |
|                         |                                                                  |       | 17000  |                                                 |       |       |                                                      |
|                         | Tamarind Bowls, S/2                                              |       | 1/982  | Rosen Fireplace Screen,                         |       |       | Badal Candleholders, S/2 49                          |
|                         | Cessair Bottles, S/2                                             |       |        | Black                                           | . 552 |       | Kenley Vases, S/2 43                                 |
| 17730                   | Rooney, S/2                                                      |       | 17985  | Orbits Ring Sculptures                          |       | 18886 | Varuna Bottles, S/2 45                               |
|                         | Kiernan Candleholder                                             |       |        | Nickel, S/2                                     | 518   |       | Chanda Sculptures, S/2 50                            |
|                         | Talmage Tray                                                     |       | 17986  | Markira Blue, S/3                               |       |       | Nautilus Shell Sculpture 52                          |
|                         |                                                                  |       |        | Friendship Sculpture                            |       |       |                                                      |
|                         | Out of Office, S/3                                               |       |        |                                                 | . 554 |       | Leyla Sculpture                                      |
|                         | Lenape Bottles, S/2                                              |       | 1/988  | Highclere                                       |       |       | Passerines Figurines, S/2 54                         |
| 7741                    | Adrie Vases, S/2                                                 | . 428 |        | Candleholders, S/2                              |       | 18903 | Carly Tray 47                                        |
| 7742                    | Sutton Candleholders, S/2                                        | . 486 | 17989  | Artisan Trays, S/3                              | . 467 | 18920 | Carma Candleholders, S/2 49                          |
|                         | Chikasha Bowl,                                                   |       |        | Islander Vases, S/2                             |       |       | Phoenix Sculpture                                    |
| 7,77                    | ,                                                                | 161   |        |                                                 |       |       |                                                      |
|                         | Large                                                            |       |        | Goa Sculpture                                   |       |       | Talal Sculpture                                      |
|                         | Dua Vases, S/2                                                   |       |        | Ore Candleholders, S/2                          |       |       | Arnav Bottles, S/2 45                                |
| 17746                   | Illini Candleholders, S/2                                        | . 499 | 17995  | Lalique White Box                               | . 478 |       | Kallie Vases, S/3 43                                 |
| 1//40                   | Pyrite Sculpture                                                 |       | 17996  | Wessex Tray                                     | . 475 |       | Callum Candleholder 49                               |
|                         |                                                                  |       |        | Aga Sculptures, S/2                             |       |       | Ayan Sculpture, S/2                                  |
| 17759                   | Ione Vases S/2                                                   | 430 1 |        |                                                 |       |       |                                                      |
| 17759<br>17762          | Ione Vases, S/2                                                  |       |        |                                                 |       |       |                                                      |
| 17759<br>17762<br>17763 | Ione Vases, S/2<br>Azariah Bowls, S/2<br>Cyprien Containers, S/2 | . 457 |        | Montauk<br>Candleholders, S/2                   |       | 18929 | Chandran Containers, S/2 45<br>Dhara Bottles, S/2 45 |