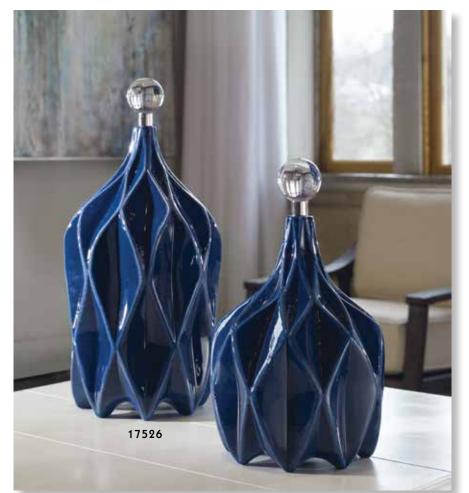

stone gray finish that exudes a masculine luxe style. Each is accented by a brushed nickel candle cup and includes two 4"x 3" distressed white candles.

### 18818 Karun Candleholders, S/2

S- 5"x 12"x 5", L- 5"x 17"x 5" Charcoal stained concrete with crystal bases and brushed nickel candle cups. Two 4"x 3" distressed white candles included.







S- 4"x 24"x 4", M- 4"x 27"x 4", L- 4"x 29"x 4" Ceramic constructed trio is inspired by global travels and exhibits a trendy black and white color story. Each is accented by polished chrome and crystal details.

**17986 Markira Blue, S/3** S- 4"x 24"x 4", M- 4"x 27"x 4", L- 4"x 29"x 4" Ceramic constructed trio is inspired by global travels and exhibits a trendy blue and white color story. Each is accented by polished chrome and wood details.







#### **17868 Klara White Bottles, S/2** S- 8"x 13"x 8", L- 8"x 17"x 8" Modern

style emanates from this set of decorative ceramic bottles with an embossed geometric pattern, finished in a glossy white and accented with polished nickel and crystal finials.

#### 17526 Klara Bottles, S/2

S- 8"x 13"x 8", L- 8"x 17"x 8" Modern style emanates from this set of decorative ceramic bottles with an embossed geometric pattern finished in a glossy cobalt blue and accented with polished nickel and crystal finials.



# 18007 Great Pyramids Black, S/2

S- 3"x 10"x 3", L- 5"x 19"x 5" Set of two ceramic pyramid sculptures are finished in a gloss black glaze, accented by polished nickel plated bands and elegant crystal feet.

# 18006 Great Pyramids White, S/2

S- 3"x 10"x 3", L- 5"x 19"x 5" Set of two c