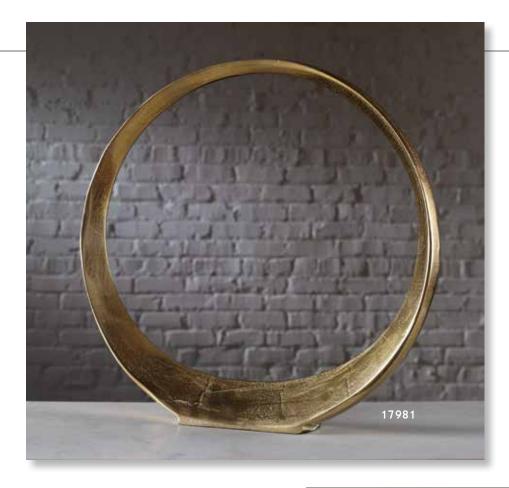

layed on a bronze, steel stand with black marble base.

**18895 Leyla Sculpture** 24"x 30"x 5" Antique bronze sculpture set atop a textured black concrete base.



# 18576 Saanvi Sculpture

18"x 24"x 6" Antique gold stacked and curved iron rods form this sculpture which appears convex when viewing from one side and concave from the other. The sculpture is displayed on a textured aged black base with gray undertones.

**17103 Adilynn Sculpture** 26"x 16"x 4" Thick hammered iron rings finished in gunmetal, antique silver and gold.







17980 Orbits Ring Sculpture, Large
20"x 20"x 3"
17913 Orbits Ring Sculptures, S/2
S- 12"x 11"x 2", L- 14"x 14"x 2"
Aluminum accessories showcase a contemporary
look with streamlined curves finished in black nickel.







with streamlined curves finished i







17981 Jimena Ring Sculpture, Large 20"x 20"x 3" 18961 Jimena Ring Sculptures, S/2 S- 12"x 11"x 2", L- 14"x 14"x 2" Aluminum accessories showcase a contemporary look with streamlined curves finished in a clean gold.



**18837** Flowering Dandelions Sculpture, S/2 S- 6"x 16"x 5", L- 6"x 21"x 5" An interpretation in metal of flowering dandelions encased in steel frames, finished in an aged black with golden highlights.

# 17739 Out of Office, S/3

8"x 9"x 4" Trendy yet sophisticated, these brushed brass and white marble accessories are the perfect accent for any office.





17513

#### 17513 Fall Leaves Sculpture

16"x 27"x 5" Inspired by falling fall leaves, this sculpture features cast aluminum leaves finished in an antiqued silver champagne finish displayed on a crystal cylinder ba