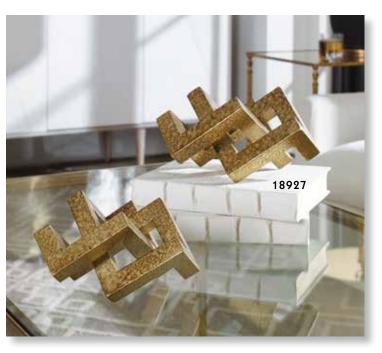

# 18708 Aric Sculpture, S/2

S- 7"x 7"x 7", L- 9"x 9"x 9" Collection of nails creating spheres finished in a rust brown with golden bronze highlights.

20061 Constanza, S/2 S- 10"x 10"x 9", L- 12"x 11"x 10" Metallic gold leaf finish.

**17997** Aga Sculptures, S/2 S- 7"x 9"x 7", L- 9"x 10"x 9" Displaying an elevated contemporary feel, these steel objects are finished in an elegant brushed gold atop large crystal bases.











**17690 Harlan Objects Black Nickel, S/2** 7"x 6"x 7" Set of two, cast aluminum decorative objects feature a black nickel finish.

**18964** Harlan Objects Brass, S/2 7"x 6"x 7" Set of two, cast aluminum decorative objects feature a brass finish.

**18927** Ayan Sculpture, S/2 S- 8"x 9"x 5", L- 10"x 11"x 6" Interlocking iron finished in a heavily antiqued gold.





# **20007** Rhombus Sculptures, S/3 S- 5"x 3"x 3", M- 7"x 4"x 4", L- 8"x 5"x 4"

Decorative, tabletop accessories feature a heavily antiqued champagne finish.

### 17730 Rooney, S/2

S- 7"x 7"x 4", L- 8"x 9"x 4" Set of two iron cubes finished in antique brushed brass sit atop square crystal bases.

### 19971 Pentagon Cubes, S/2

S- 8"x 7"x 8", L- 10"x 9"x 10" Brushed, coffee bronze metal pentagons displayed on crystal feet.





**20088 Gears Sculpture, S/3** S- 5"x 5"x 2", M- 7"x 7"x 4", L- 9"x 9"x 4" Industrial design finished in tarnished silver.

#### 18922 Talal Sculpture

9"x 25"x 4" Randomly stacked, crimped edge, cast iron rectangles finished in a lightly antiqued brushed nickel, displayed on a black marble base.







18613



# 18771 Oja Sculpture

21"x 27"x 6" Metallic gold