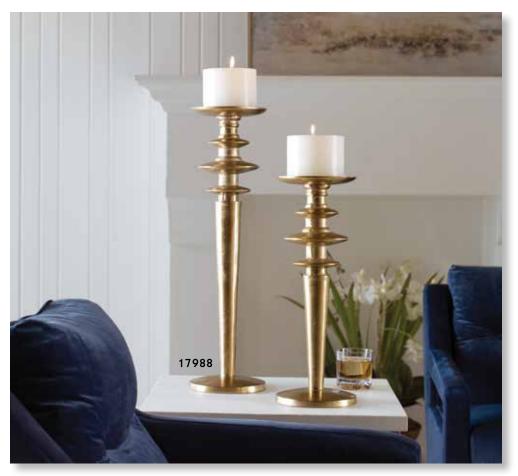

# accessories numerical index

| ltem                    | Description                                                      | Page  | ltem   | Description                                     | Page  | Item  | Description Pag                                      |
|-------------------------|------------------------------------------------------------------|-------|--------|-------------------------------------------------|-------|-------|------------------------------------------------------|
| 17079                   | Lying Lotus Candleholder                                         | . 489 | 17779  | Cassiopeia                                      |       | 17999 | Havana Candleholders, S/2 48                         |
|                         | Teak Leaf Bowl                                                   |       |        | Candleholders, S/3                              | 483   |       | Cable Chain Tray, Black 47                           |
|                         |                                                                  |       | 17025  |                                                 |       |       |                                                      |
|                         | Tamarine Bowl                                                    |       |        | Neuron, S/3                                     |       | 18001 | Gretchen Vase,                                       |
|                         | Adilynn Sculpture                                                |       | 17836  | Lalique Box                                     | . 478 |       | Black Nickel 44                                      |
| 17107                   | Brixton Bowl                                                     | . 463 | 17837  | Cable Chain Tray                                | . 473 | 18002 | Camilla Tray, Gold 46                                |
|                         | Nouveau Sculpture                                                |       | 17840  | Storm Bottles, S/2                              | . 447 | 18003 | Balkan Black Tray 46                                 |
|                         | Gypsy Trays, S/2                                                 |       | 17841  | Mellita Bottles, S/2                            | 449   | 18006 | Great Pyramids White, S/2 50                         |
|                         |                                                                  |       |        |                                                 |       | 10000 | Great Pyramids Black, S/2 50                         |
|                         | Bisbee Vases, S/2                                                |       |        | Almera Bottles, S/2                             |       | 10007 | Great Pyramius Diack, 5/2 St                         |
|                         | Layan Charger                                                    |       |        | Matcha Vases, S/2                               |       | 18008 | Two's Company                                        |
| 7513                    | Fall Leaves Sculpture                                            | . 521 | 17854  | Eanes, S/2                                      | . 505 |       | Sculpture 53                                         |
| 17514                   | Titan Horse Sculpture                                            | . 540 | 17855  | Iroquois Bowl                                   | . 459 | 18009 | Tranquility Sculpture 46                             |
|                         | Tala Candleholders, S/2                                          |       | 17864  | Clarin Bookends, S/2                            | . 549 |       | Web Vase 44                                          |
|                         | Karter Candleholders, S/3                                        |       |        | Tilman Bookends, S/2                            |       |       | Antithesis Bowls, S/2 46                             |
|                         |                                                                  |       |        |                                                 |       |       |                                                      |
|                         |                                                                  | . 450 |        | Amhara Vases, S/2                               | . 437 | 10013 | Gale Sculpture 50                                    |
| 1/522                   | Masai Giraffe                                                    |       | 1/86/  | Contemporary Lotus                              |       |       | Rosea Trays, S/2 46                                  |
|                         | Figurines, S/2                                                   | . 546 |        | Sculpture                                       |       |       | Daria Photo Frames, S/3 55                           |
| 7523                    | Oyster Shell                                                     |       | 17868  | Klara White Bottles, S/2                        | . 503 | 18574 | Ellianna, S/2 50                                     |
|                         | Sculptures, S/2                                                  | . 526 |        | Makira, S/3                                     |       |       | Saanvi Sculpture5                                    |
| 7526                    | Klara Bottles, S/2                                               |       |        | Carmen Containers, S/2                          |       |       | Ameera Candleholder 49                               |
|                         |                                                                  |       |        |                                                 |       |       |                                                      |
| /32/                    | Milla Vases, S/2                                                 | . 43/ |        | Coin Toss, S/3                                  |       |       | Jaylene Figurines, S/2 53                            |
|                         | Tenzin Bowl                                                      |       |        | Beekeeper Sculpture                             | . 521 | 18601 | Red Coral Cluster                                    |
| 7545                    | Hayworth Containers, S/2                                         | . 448 | 17873  | Strathmore                                      |       |       | Sculpture 52                                         |
| 7546                    | Castiel Candleholders, S/2                                       | . 498 |        | Candleholders, S/2                              | . 501 | 18602 | Autograph Tree                                       |
|                         | Cascara Sculpture                                                |       | 17874  | Overseer Sculpture                              |       |       | Candleholder 49                                      |
| 75/0                    | Charbel Bookends, S/2                                            | 5/0   |        | Delft Bowl                                      |       | 18602 | Songbirds Sculpture 54                               |
|                         |                                                                  |       |        |                                                 |       |       |                                                      |
|                         | Charvi Candleholders, S/2                                        | . 490 | 1/0/6  | Ciji Aqua Vases, S/2                            | . 435 |       | Rilynn Sculpture                                     |
| 7556                    | Leading the Way                                                  |       |        | Kona Bowl                                       |       |       | Drop Anchor Sculpture 52                             |
|                         | Candleholder                                                     | . 488 | 17878  | Nomad Vases, S/2                                | . 440 |       | Oak Leaf Bowl 46                                     |
| 7557                    | Ellianna Silver, S/2                                             | . 509 | 17879  | Rastia Bowl                                     | . 460 | 18621 | Leah Bottles, S/2 45                                 |
|                         | Kyrie Candleholders, S/2                                         |       |        | Sandringham                                     |       | 18633 | Mathias Bottles, S/3 45                              |
|                         |                                                                  |       | 17001  |                                                 | 402   |       |                                                      |
|                         | Lucian Candleholders, S/2                                        |       | 17000  | Candleholders, S/2                              | . 492 |       | Claire Candleholders, S/2 49                         |
| /565                    | Eugenie Tray                                                     | . 4/1 |        | Deane Candleholders, S/2                        |       |       | Leslie Candleholders, S/2 49                         |
|                         | Alega, S/2                                                       |       | 17883  | Gatsby Bottles, S/2                             | . 456 | 18706 | Balkan Tray 46                                       |
| 7570                    | Angelou Vases, S/2                                               | . 439 | 17912  | Riad Candleholder                               | . 496 | 1870  | Rosen Fireplace Screen 55                            |
|                         | Ciji Vases, S/2.                                                 |       |        | Orbits Ring Sculptures, S/2                     |       | 18708 | Aric Sculpture, S/25                                 |
| 7579                    | Ciji Bowl                                                        | /58   |        | Alize Black, S/3                                |       |       | Pina Candleholders, S/3 48                           |
|                         |                                                                  |       | 17047  | $\lambda$ Appendix $\lambda$ (2000) $\zeta$ (2) | . 307 |       |                                                      |
|                         | Alize, S/3                                                       | . 507 | 1/94/  | Mambo Vases, S/2                                | . 442 |       | Minta Box 48                                         |
| 17583                   | Almanzora                                                        |       | 17963  | Ruffled Feathers Vases, S/2                     | . 438 | 18723 | Karis Boxes, S/2 47                                  |
|                         | Candleholders, S/2                                               | . 482 | 17964  | Potter Vases, S/2                               | . 439 | 18731 | Essie Bowls, S/2 45                                  |
| 7585                    | Caballo Dorado                                                   |       | 17965  | Ruffled Feathers Bowl                           | . 457 | 18741 | Invano Vases, S/2 43                                 |
|                         | Sculpture                                                        | 541   |        | Kyan Candleholders, S/3                         |       | 18749 | Reine Tray 47                                        |
| 7593                    | Caryn Trays, S/2                                                 |       |        | Riaan Vases, S/2                                |       |       | Teak Branches, S/3 53                                |
|                         |                                                                  |       |        |                                                 | . 430 |       |                                                      |
|                         | Roderick Trays, S/3                                              |       | 1/968  | Kyan Elephant                                   |       |       | Rafaela Tray 42                                      |
|                         | Stand Together Figurine                                          |       |        | Sculptures, S/2                                 |       | 18771 | Oja Sculpture5                                       |
| 7598                    | Gretchen Vase, Gold                                              | . 444 | 17969  | Casen Candleholders, S/2                        | . 499 | 18796 | Gold Branches Decorative                             |
| 7690                    | Harlan Objects                                                   |       | 17972  | Koa Sculptures, S/2                             | . 506 |       | Fireplace Screen 55                                  |
|                         | Black Nickel, S/2                                                | 512   | 17973  | Urchin Vases, S/2                               | . 438 | 18798 | Flock of Seagulls Sculpture 54                       |
| 7710                    | Cyrene                                                           |       |        | Cosmos Bottle                                   |       |       | Karun Candleholders, S/2 50                          |
|                         | Riordan Vases, S/2                                               | 1     |        | Rian Vases, S/2                                 |       |       | Durga Candleholders, S/2 49                          |
|                         |                                                                  |       |        |                                                 |       |       |                                                      |
|                         | Sconset Vases, S/3                                               |       |        | Tangelo Vases, S/2                              |       | 1003/ | Flowering Dandelions                                 |
|                         | Natchez Vases, S/3                                               |       | 1/9/7  | Blur Vases, S/2                                 | . 431 |       | Sculpture, S/2 52                                    |
|                         | Aponi Bowls, S/2                                                 |       | 17980  | Orbits Ring Sculpture,                          |       |       | Ukti Boxes, S/2 47                                   |
| 7719                    | Bixby Vases, S/2                                                 | . 435 |        | Large                                           |       | 18841 | Bianzhong 52                                         |
|                         | Guevara Vases, S/2                                               |       | 17981  | Jimena Ring Sculpture,                          |       |       | Mercede Vases, S/3 42                                |
|                         | Nephele Box                                                      |       | ., 501 | Large                                           | 510   |       | Nalini Finials, S/2                                  |
|                         |                                                                  |       | 17000  |                                                 |       |       |                                                      |
|                         | Tamarind Bowls, S/2                                              |       | 1/982  | Rosen Fireplace Screen,                         |       |       | Badal Candleholders, S/2 49                          |
|                         | Cessair Bottles, S/2                                             |       |        | Black                                           | . 552 |       | Kenley Vases, S/2 43                                 |
| 17730                   | Rooney, S/2                                                      |       | 17985  | Orbits Ring Sculptures                          |       | 18886 | Varuna Bottles, S/2 45                               |
|                         | Kiernan Candleholder                                             |       |        | Nickel, S/2                                     | 518   |       | Chanda Sculptures, S/2 50                            |
|                         | Talmage Tray                                                     |       | 17986  | Markira Blue, S/3                               |       |       | Nautilus Shell Sculpture 52                          |
|                         |                                                                  |       |        | Friendship Sculpture                            |       |       |                                                      |
|                         | Out of Office, S/3                                               |       |        |                                                 | . 554 |       | Leyla Sculpture                                      |
|                         | Lenape Bottles, S/2                                              |       | 1/988  | Highclere                                       |       |       | Passerines Figurines, S/2 54                         |
| 7741                    | Adrie Vases, S/2                                                 | . 428 |        | Candleholders, S/2                              |       | 18903 | Carly Tray 47                                        |
| 7742                    | Sutton Candleholders, S/2                                        | . 486 | 17989  | Artisan Trays, S/3                              | . 467 | 18920 | Carma Candleholders, S/2 49                          |
|                         | Chikasha Bowl,                                                   |       |        | Islander Vases, S/2                             |       |       | Phoenix Sculpture                                    |
| 7,77                    | ,                                                                | 161   |        |                                                 |       |       |                                                      |
|                         | Large                                                            |       |        | Goa Sculpture                                   |       |       | Talal Sculpture                                      |
|                         | Dua Vases, S/2                                                   |       |        | Ore Candleholders, S/2                          |       |       | Arnav Bottles, S/2 45                                |
| 17746                   | Illini Candleholders, S/2                                        | . 499 | 17995  | Lalique White Box                               | . 478 |       | Kallie Vases, S/3 43                                 |
| 1//40                   | Pyrite Sculpture                                                 |       | 17996  | Wessex Tray                                     | . 475 |       | Callum Candleholder 49                               |
|                         |                                                                  |       |        | Aga Sculptures, S/2                             |       |       | Ayan Sculpture, S/2                                  |
| 17759                   | Ione Vases S/2                                                   | 430 1 |        |                                                 |       |       |                                                      |
| 17759<br>17762          | Ione Vases, S/2                                                  |       |        |                                                 |       |       |                                                      |
| 17759<br>17762<br>17763 | Ione Vases, S/2<br>Azariah Bowls, S/2<br>Cyprien Containers, S/2 | . 457 |        | Montauk<br>Candleholders, S/2                   |       | 18929 | Chandran Containers, S/2 45<br>Dhara Bottles, S/2 45 |