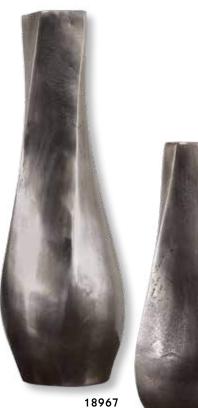

# accessories numerical index

| ltem                    | Description                                                      | Page  | ltem   | Description                                     | Page  | Item  | Description Pag                                      |
|-------------------------|------------------------------------------------------------------|-------|--------|-------------------------------------------------|-------|-------|------------------------------------------------------|
| 17079                   | Lying Lotus Candleholder                                         | . 489 | 17779  | Cassiopeia                                      |       | 17999 | Havana Candleholders, S/2 48                         |
|                         | Teak Leaf Bowl                                                   |       |        | Candleholders, S/3                              | 483   |       | Cable Chain Tray, Black 47                           |
|                         |                                                                  |       | 17025  |                                                 |       |       |                                                      |
|                         | Tamarine Bowl                                                    |       |        | Neuron, S/3                                     |       | 18001 | Gretchen Vase,                                       |
|                         | Adilynn Sculpture                                                |       | 17836  | Lalique Box                                     | . 478 |       | Black Nickel 44                                      |
| 17107                   | Brixton Bowl                                                     | . 463 | 17837  | Cable Chain Tray                                | . 473 | 18002 | Camilla Tray, Gold 46                                |
|                         | Nouveau Sculpture                                                |       | 17840  | Storm Bottles, S/2                              | . 447 | 18003 | Balkan Black Tray 46                                 |
|                         | Gypsy Trays, S/2                                                 |       | 17841  | Mellita Bottles, S/2                            | 449   | 18006 | Great Pyramids White, S/2 50                         |
|                         |                                                                  |       |        |                                                 |       | 10000 | Great Pyramids Black, S/2 50                         |
|                         | Bisbee Vases, S/2                                                |       |        | Almera Bottles, S/2                             |       | 10007 | Great Pyramius Diack, 5/2 St                         |
|                         | Layan Charger                                                    |       |        | Matcha Vases, S/2                               |       | 18008 | Two's Company                                        |
| 7513                    | Fall Leaves Sculpture                                            | . 521 | 17854  | Eanes, S/2                                      | . 505 |       | Sculpture 53                                         |
| 17514                   | Titan Horse Sculpture                                            | . 540 | 17855  | Iroquois Bowl                                   | . 459 | 18009 | Tranquility Sculpture 46                             |
|                         | Tala Candleholders, S/2                                          |       | 17864  | Clarin Bookends, S/2                            | . 549 |       | Web Vase 44                                          |
|                         | Karter Candleholders, S/3                                        |       |        | Tilman Bookends, S/2                            |       |       | Antithesis Bowls, S/2 46                             |
|                         |                                                                  |       |        |                                                 |       |       |                                                      |
|                         |                                                                  | . 450 |        | Amhara Vases, S/2                               | . 437 | 10013 | Gale Sculpture 50                                    |
| 1/522                   | Masai Giraffe                                                    |       | 1/86/  | Contemporary Lotus                              |       |       | Rosea Trays, S/2 46                                  |
|                         | Figurines, S/2                                                   | . 546 |        | Sculpture                                       |       |       | Daria Photo Frames, S/3 55                           |
| 7523                    | Oyster Shell                                                     |       | 17868  | Klara White Bottles, S/2                        | . 503 | 18574 | Ellianna, S/2 50                                     |
|                         | Sculptures, S/2                                                  | . 526 |        | Makira, S/3                                     |       |       | Saanvi Sculpture5                                    |
| 7526                    | Klara Bottles, S/2                                               |       |        | Carmen Containers, S/2                          |       |       | Ameera Candleholder 49                               |
|                         |                                                                  |       |        |                                                 |       |       |                                                      |
| /32/                    | Milla Vases, S/2                                                 | . 43/ |        | Coin Toss, S/3                                  |       |       | Jaylene Figurines, S/2 53                            |
|                         | Tenzin Bowl                                                      |       |        | Beekeeper Sculpture                             | . 521 | 18601 | Red Coral Cluster                                    |
| 7545                    | Hayworth Containers, S/2                                         | . 448 | 17873  | Strathmore                                      |       |       | Sculpture 52                                         |
| 7546                    | Castiel Candleholders, S/2                                       | . 498 |        | Candleholders, S/2                              | . 501 | 18602 | Autograph Tree                                       |
|                         | Cascara Sculpture                                                |       | 17874  | Overseer Sculpture                              |       |       | Candleholder 49                                      |
| 75/0                    | Charbel Bookends, S/2                                            | 5/0   |        | Delft Bowl                                      |       | 18602 | Songbirds Sculpture 54                               |
|                         |                                                                  |       |        |                                                 |       |       |                                                      |
|                         | Charvi Candleholders, S/2                                        | . 490 | 1/0/6  | Ciji Aqua Vases, S/2                            | . 435 |       | Rilynn Sculpture                                     |
| 7556                    | Leading the Way                                                  |       |        | Kona Bowl                                       |       |       | Drop Anchor Sculpture 52                             |
|                         | Candleholder                                                     | . 488 | 17878  | Nomad Vases, S/2                                | . 440 |       | Oak Leaf Bowl 46                                     |
| 7557                    | Ellianna Silver, S/2                                             | . 509 | 17879  | Rastia Bowl                                     | . 460 | 18621 | Leah Bottles, S/2 45                                 |
|                         | Kyrie Candleholders, S/2                                         |       |        | Sandringham                                     |       | 18633 | Mathias Bottles, S/3 45                              |
|                         |                                                                  |       | 17001  |                                                 | 402   |       |                                                      |
|                         | Lucian Candleholders, S/2                                        |       | 17000  | Candleholders, S/2                              | . 492 |       | Claire Candleholders, S/2 49                         |
| /565                    | Eugenie Tray                                                     | . 4/1 |        | Deane Candleholders, S/2                        |       |       | Leslie Candleholders, S/2 49                         |
|                         | Alega, S/2                                                       |       | 17883  | Gatsby Bottles, S/2                             | . 456 | 18706 | Balkan Tray 46                                       |
| 7570                    | Angelou Vases, S/2                                               | . 439 | 17912  | Riad Candleholder                               | . 496 | 1870  | Rosen Fireplace Screen 55                            |
|                         | Ciji Vases, S/2.                                                 |       |        | Orbits Ring Sculptures, S/2                     |       | 18708 | Aric Sculpture, S/25                                 |
| 7579                    | Ciji Bowl                                                        | /58   |        | Alize Black, S/3                                |       |       | Pina Candleholders, S/3 48                           |
|                         |                                                                  |       | 17047  | $\lambda$ Appendix $\lambda$ (2000) $\zeta$ (2) | . 307 |       |                                                      |
|                         | Alize, S/3                                                       | . 507 | 1/94/  | Mambo Vases, S/2                                | . 442 |       | Minta Box 48                                         |
| 17583                   | Almanzora                                                        |       | 17963  | Ruffled Feathers Vases, S/2                     | . 438 | 18723 | Karis Boxes, S/2 47                                  |
|                         | Candleholders, S/2                                               | . 482 | 17964  | Potter Vases, S/2                               | . 439 | 18731 | Essie Bowls, S/2 45                                  |
| 7585                    | Caballo Dorado                                                   |       | 17965  | Ruffled Feathers Bowl                           | . 457 | 18741 | Invano Vases, S/2 43                                 |
|                         | Sculpture                                                        | 541   |        | Kyan Candleholders, S/3                         |       | 18749 | Reine Tray 47                                        |
| 7593                    | Caryn Trays, S/2                                                 |       |        | Riaan Vases, S/2                                |       |       | Teak Branches, S/3 53                                |
|                         |                                                                  |       |        |                                                 | . 430 |       |                                                      |
|                         | Roderick Trays, S/3                                              |       | 1/968  | Kyan Elephant                                   |       |       | Rafaela Tray 42                                      |
|                         | Stand Together Figurine                                          |       |        | Sculptures, S/2                                 |       | 18771 | Oja Sculpture5                                       |
| 7598                    | Gretchen Vase, Gold                                              | . 444 | 17969  | Casen Candleholders, S/2                        | . 499 | 18796 | Gold Branches Decorative                             |
| 7690                    | Harlan Objects                                                   |       | 17972  | Koa Sculptures, S/2                             | . 506 |       | Fireplace Screen 55                                  |
|                         | Black Nickel, S/2                                                | 512   | 17973  | Urchin Vases, S/2                               | . 438 | 18798 | Flock of Seagulls Sculpture 54                       |
| 7710                    | Cyrene                                                           |       |        | Cosmos Bottle                                   |       |       | Karun Candleholders, S/2 50                          |
|                         | Riordan Vases, S/2                                               | 1     |        | Rian Vases, S/2                                 |       |       | Durga Candleholders, S/2 49                          |
|                         |                                                                  |       |        |                                                 |       |       |                                                      |
|                         | Sconset Vases, S/3                                               |       |        | Tangelo Vases, S/2                              |       | 1003/ | Flowering Dandelions                                 |
|                         | Natchez Vases, S/3                                               |       | 1/9/7  | Blur Vases, S/2                                 | . 431 |       | Sculpture, S/2 52                                    |
|                         | Aponi Bowls, S/2                                                 |       | 17980  | Orbits Ring Sculpture,                          |       |       | Ukti Boxes, S/2 47                                   |
| 7719                    | Bixby Vases, S/2                                                 | . 435 |        | Large                                           |       | 18841 | Bianzhong 52                                         |
|                         | Guevara Vases, S/2                                               |       | 17981  | Jimena Ring Sculpture,                          |       |       | Mercede Vases, S/3 42                                |
|                         | Nephele Box                                                      |       | ., 501 | Large                                           | 510   |       | Nalini Finials, S/2                                  |
|                         |                                                                  |       | 17000  |                                                 |       |       |                                                      |
|                         | Tamarind Bowls, S/2                                              |       | 1/982  | Rosen Fireplace Screen,                         |       |       | Badal Candleholders, S/2 49                          |
|                         | Cessair Bottles, S/2                                             |       |        | Black                                           | . 552 |       | Kenley Vases, S/2 43                                 |
| 17730                   | Rooney, S/2                                                      |       | 17985  | Orbits Ring Sculptures                          |       | 18886 | Varuna Bottles, S/2 45                               |
|                         | Kiernan Candleholder                                             |       |        | Nickel, S/2                                     | 518   |       | Chanda Sculptures, S/2 50                            |
|                         | Talmage Tray                                                     |       | 17986  | Markira Blue, S/3                               |       |       | Nautilus Shell Sculpture 52                          |
|                         |                                                                  |       |        | Friendship Sculpture                            |       |       |                                                      |
|                         | Out of Office, S/3                                               |       |        |                                                 | . 554 |       | Leyla Sculpture                                      |
|                         | Lenape Bottles, S/2                                              |       | 1/988  | Highclere                                       |       |       | Passerines Figurines, S/2 54                         |
| 7741                    | Adrie Vases, S/2                                                 | . 428 |        | Candleholders, S/2                              |       | 18903 | Carly Tray 47                                        |
| 7742                    | Sutton Candleholders, S/2                                        | . 486 | 17989  | Artisan Trays, S/3                              | . 467 | 18920 | Carma Candleholders, S/2 49                          |
|                         | Chikasha Bowl,                                                   |       |        | Islander Vases, S/2                             |       |       | Phoenix Sculpture                                    |
| 7,77                    | ,                                                                | 161   |        |                                                 |       |       |                                                      |
|                         | Large                                                            |       |        | Goa Sculpture                                   |       |       | Talal Sculpture                                      |
|                         | Dua Vases, S/2                                                   |       |        | Ore Candleholders, S/2                          |       |       | Arnav Bottles, S/2 45                                |
| 17746                   | Illini Candleholders, S/2                                        | . 499 | 17995  | Lalique White Box                               | . 478 |       | Kallie Vases, S/3 43                                 |
| 1//40                   | Pyrite Sculpture                                                 |       | 17996  | Wessex Tray                                     | . 475 |       | Callum Candleholder 49                               |
|                         |                                                                  |       |        | Aga Sculptures, S/2                             |       |       | Ayan Sculpture, S/2                                  |
| 17759                   | Ione Vases S/2                                                   | 430 1 |        |                                                 |       |       |                                                      |
| 17759<br>17762          | Ione Vases, S/2                                                  |       |        |                                                 |       |       |                                                      |
| 17759<br>17762<br>17763 | Ione Vases, S/2<br>Azariah Bowls, S/2<br>Cyprien Containers, S/2 | . 457 |        | Montauk<br>Candleholders, S/2                   |       | 18929 | Chandran Containers, S/2 45<br>Dhara Bottles, S/2 45 |