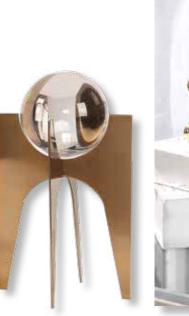

by polished chrome rods and an elegant crystal base.

#### 17835 Neuron, S/3

S- 4"x 8"x 4", M- 6"x 13"x 6", L- 5"x 17"x 5" This contemporary trio features unique clear glass knot designs accented by polished nickel details and crystal bases.

# 17710 Cyrene

8"x 15"x 5" Elegant natural stones are set atop crystal bases with polished nickel plated accents.







# 17557 Ellianna Silver, S/2

S- 6"x 10"x 6", L- 7"x 16"x 7" Crystal spheres elevated on stainless steel bases finished in a brushed, plated silver.

**18574 Ellianna, S/2** S- 6"x 10"x 6", L- 7"x 16"x 7" Crystal spheres elevated on stainless steel bases finished in a brushed, plated copper bronze.

**17566** Alega, S/2 S- 5"x 6"x 5", L- 6"x 7"x 6" Crystal spheres elevated on steel bases finished in a polished, plated gold.











**19975** Stetson Spheres, S/3 S- 7" Rd, M- 9" Rd, L- 12" Rd Dark, aged bronze metal spheres with silver undertones.

**20066** Stetson Gold Spheres, S/3 S- 7" Rd, M- 9" Rd, L- 12" Rd Made of iron featuring a lightly antiqued, gold leaf finish.



# 18708 Aric Sculpture, S/2

S- 7"x 7"x 7", L- 9"x 9"x 9" Collection of nails creating spheres finished in a rust brown with golden bronze highlights.

20061 Constanza, S/2 S- 10"x 10"x 9", L- 12"x 11"x 10" Metallic gold leaf finish.

**17997** Aga Sculptures, S/2 S- 7"x 9"x 7", L- 9"x 10"x 9" Displaying an elevated contemporary feel, these steel objects are finished in an elegant brushed gold atop large crystal bases.











**17690 Harlan Objects Black Nickel, S/2** 7"x 6"x 7" Set of two, cast aluminum decorative objects feature a bla