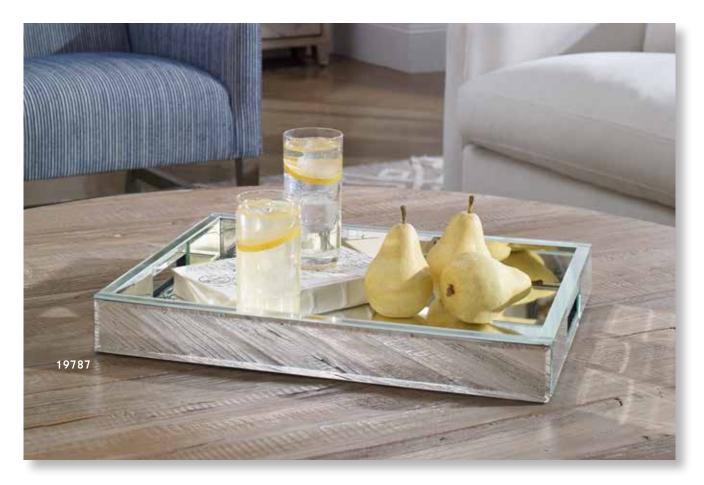

brass patina accented by a reinforced mirror interior.

**20057 Ettore Tray** 24"x 4"x 14" Sophisticated, black beveled glass tray with lightly antiqued gold leaf handles.





# 18706 Balkan Tray

24"x 5"x 15" Hand forged iron frame finished in lightly antiqued gold leaf accented with suspended, clear acrylic, solid square bars and a beveled mirror interior.

# 18003 Balkan Black Tray

24"x 5"x 15" Hand forged iron frame finished in matte black accented with suspended, clear acrylic, solid square bars and a beveled mirror interior.







**18903 Carly Tray** 18"x 2"x 11" Beveled mirrors make their way around this tray, accented by bright gold leaf.

**19787** Aniani Tray 18"x 2"x 14" Decorative and functional tray constructed of multiple mirrors with polished edges for a smooth finish.





# 17565 Eugenie Tray

21"x 3"x 15" Decorative and functional tray constructed with a polished nickel plated frame and an antique mirror base.

# 18770 Rafaela Tray

24"x 4"x 14" Forged iron with a metallic silver leaf finish accented by a reinforced glass interior.









**17732 Talmage Tray** 20"x 2"x 16" Contemporary tray showcases an organic ribbed texture finished in silver leaf with a mirrored base.

**19997** Bechet Tray  $22^{"x} 2^{"x} 22^{"}$  Tray with a lightly antiqued silver finish and antiqued mirror interior.



# UTTERMOST



#### 20177 Rachele Tray

24"x 5"x 24" Decorative and functional, perfect for organizing those special items on your vanity or use it as a decorative accent on any table. Softly, curved steel finished in an elegant silver leaf accented by a mirro