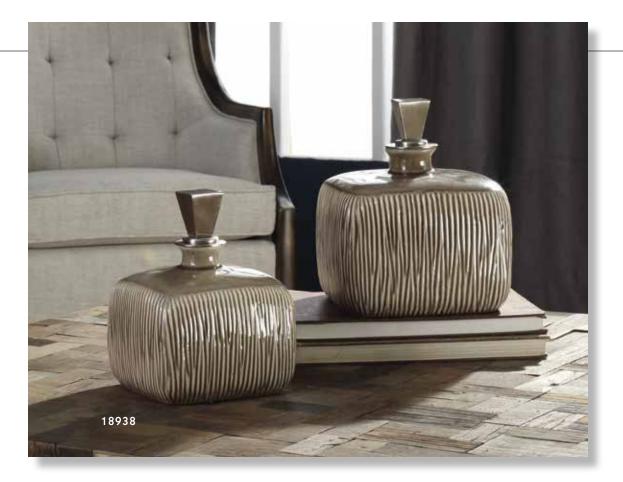

# accessories numerical index

| ltem                    | Description                                                      | Page  | ltem   | Description                                     | Page  | Item  | Description Pag                                      |
|-------------------------|------------------------------------------------------------------|-------|--------|-------------------------------------------------|-------|-------|------------------------------------------------------|
| 17079                   | Lying Lotus Candleholder                                         | . 489 | 17779  | Cassiopeia                                      |       | 17999 | Havana Candleholders, S/2 48                         |
|                         | Teak Leaf Bowl                                                   |       |        | Candleholders, S/3                              | 483   |       | Cable Chain Tray, Black 47                           |
|                         |                                                                  |       | 17025  |                                                 |       |       |                                                      |
|                         | Tamarine Bowl                                                    |       |        | Neuron, S/3                                     |       | 18001 | Gretchen Vase,                                       |
|                         | Adilynn Sculpture                                                |       | 17836  | Lalique Box                                     | . 478 |       | Black Nickel 44                                      |
| 17107                   | Brixton Bowl                                                     | . 463 | 17837  | Cable Chain Tray                                | . 473 | 18002 | Camilla Tray, Gold 46                                |
|                         | Nouveau Sculpture                                                |       | 17840  | Storm Bottles, S/2                              | . 447 | 18003 | Balkan Black Tray 46                                 |
|                         | Gypsy Trays, S/2                                                 |       | 17841  | Mellita Bottles, S/2                            | 449   | 18006 | Great Pyramids White, S/2 50                         |
|                         |                                                                  |       |        |                                                 |       | 10000 | Great Pyramids Black, S/2 50                         |
|                         | Bisbee Vases, S/2                                                |       |        | Almera Bottles, S/2                             |       | 10007 | Great Pyramius Diack, 5/2 St                         |
|                         | Layan Charger                                                    |       |        | Matcha Vases, S/2                               |       | 18008 | Two's Company                                        |
| 7513                    | Fall Leaves Sculpture                                            | . 521 | 17854  | Eanes, S/2                                      | . 505 |       | Sculpture 53                                         |
| 17514                   | Titan Horse Sculpture                                            | . 540 | 17855  | Iroquois Bowl                                   | . 459 | 18009 | Tranquility Sculpture 46                             |
|                         | Tala Candleholders, S/2                                          |       | 17864  | Clarin Bookends, S/2                            | . 549 |       | Web Vase 44                                          |
|                         | Karter Candleholders, S/3                                        |       |        | Tilman Bookends, S/2                            |       |       | Antithesis Bowls, S/2 46                             |
|                         |                                                                  |       |        |                                                 |       |       |                                                      |
|                         |                                                                  | . 450 |        | Amhara Vases, S/2                               | . 437 | 10013 | Gale Sculpture 50                                    |
| 1/522                   | Masai Giraffe                                                    |       | 1/86/  | Contemporary Lotus                              |       |       | Rosea Trays, S/2 46                                  |
|                         | Figurines, S/2                                                   | . 546 |        | Sculpture                                       |       |       | Daria Photo Frames, S/3 55                           |
| 7523                    | Oyster Shell                                                     |       | 17868  | Klara White Bottles, S/2                        | . 503 | 18574 | Ellianna, S/2 50                                     |
|                         | Sculptures, S/2                                                  | . 526 |        | Makira, S/3                                     |       |       | Saanvi Sculpture5                                    |
| 7526                    | Klara Bottles, S/2                                               |       |        | Carmen Containers, S/2                          |       |       | Ameera Candleholder 49                               |
|                         |                                                                  |       |        |                                                 |       |       |                                                      |
| /32/                    | Milla Vases, S/2                                                 | . 43/ |        | Coin Toss, S/3                                  |       |       | Jaylene Figurines, S/2 53                            |
|                         | Tenzin Bowl                                                      |       |        | Beekeeper Sculpture                             | . 521 | 18601 | Red Coral Cluster                                    |
| 7545                    | Hayworth Containers, S/2                                         | . 448 | 17873  | Strathmore                                      |       |       | Sculpture 52                                         |
| 7546                    | Castiel Candleholders, S/2                                       | . 498 |        | Candleholders, S/2                              | . 501 | 18602 | Autograph Tree                                       |
|                         | Cascara Sculpture                                                |       | 17874  | Overseer Sculpture                              |       |       | Candleholder 49                                      |
| 75/0                    | Charbel Bookends, S/2                                            | 5/0   |        | Delft Bowl                                      |       | 18602 | Songbirds Sculpture 54                               |
|                         |                                                                  |       |        |                                                 |       |       |                                                      |
|                         | Charvi Candleholders, S/2                                        | . 490 | 1/0/6  | Ciji Aqua Vases, S/2                            | . 435 |       | Rilynn Sculpture                                     |
| 7556                    | Leading the Way                                                  |       |        | Kona Bowl                                       |       |       | Drop Anchor Sculpture 52                             |
|                         | Candleholder                                                     | . 488 | 17878  | Nomad Vases, S/2                                | . 440 |       | Oak Leaf Bowl 46                                     |
| 7557                    | Ellianna Silver, S/2                                             | . 509 | 17879  | Rastia Bowl                                     | . 460 | 18621 | Leah Bottles, S/2 45                                 |
|                         | Kyrie Candleholders, S/2                                         |       |        | Sandringham                                     |       | 18633 | Mathias Bottles, S/3 45                              |
|                         |                                                                  |       | 17001  |                                                 | 402   |       |                                                      |
|                         | Lucian Candleholders, S/2                                        |       | 17000  | Candleholders, S/2                              | . 492 |       | Claire Candleholders, S/2 49                         |
| /565                    | Eugenie Tray                                                     | . 4/1 |        | Deane Candleholders, S/2                        |       |       | Leslie Candleholders, S/2 49                         |
|                         | Alega, S/2                                                       |       | 17883  | Gatsby Bottles, S/2                             | . 456 | 18706 | Balkan Tray 46                                       |
| 7570                    | Angelou Vases, S/2                                               | . 439 | 17912  | Riad Candleholder                               | . 496 | 1870  | Rosen Fireplace Screen 55                            |
|                         | Ciji Vases, S/2.                                                 |       |        | Orbits Ring Sculptures, S/2                     |       | 18708 | Aric Sculpture, S/25                                 |
| 7579                    | Ciji Bowl                                                        | /58   |        | Alize Black, S/3                                |       |       | Pina Candleholders, S/3 48                           |
|                         |                                                                  |       | 17047  | $\lambda$ Appendix $\lambda$ (2000) $\zeta$ (2) | . 307 |       |                                                      |
|                         | Alize, S/3                                                       | . 507 | 1/94/  | Mambo Vases, S/2                                | . 442 |       | Minta Box 48                                         |
| 17583                   | Almanzora                                                        |       | 17963  | Ruffled Feathers Vases, S/2                     | . 438 | 18723 | Karis Boxes, S/2 47                                  |
|                         | Candleholders, S/2                                               | . 482 | 17964  | Potter Vases, S/2                               | . 439 | 18731 | Essie Bowls, S/2 45                                  |
| 7585                    | Caballo Dorado                                                   |       | 17965  | Ruffled Feathers Bowl                           | . 457 | 18741 | Invano Vases, S/2 43                                 |
|                         | Sculpture                                                        | 541   |        | Kyan Candleholders, S/3                         |       | 18749 | Reine Tray 47                                        |
| 7593                    | Caryn Trays, S/2                                                 |       |        | Riaan Vases, S/2                                |       |       | Teak Branches, S/3 53                                |
|                         |                                                                  |       |        |                                                 | . 430 |       |                                                      |
|                         | Roderick Trays, S/3                                              |       | 1/968  | Kyan Elephant                                   |       |       | Rafaela Tray 42                                      |
|                         | Stand Together Figurine                                          |       |        | Sculptures, S/2                                 |       | 18771 | Oja Sculpture5                                       |
| 7598                    | Gretchen Vase, Gold                                              | . 444 | 17969  | Casen Candleholders, S/2                        | . 499 | 18796 | Gold Branches Decorative                             |
| 7690                    | Harlan Objects                                                   |       | 17972  | Koa Sculptures, S/2                             | . 506 |       | Fireplace Screen 55                                  |
|                         | Black Nickel, S/2                                                | 512   | 17973  | Urchin Vases, S/2                               | . 438 | 18798 | Flock of Seagulls Sculpture 54                       |
| 7710                    | Cyrene                                                           |       |        | Cosmos Bottle                                   |       |       | Karun Candleholders, S/2 50                          |
|                         | Riordan Vases, S/2                                               | 1     |        | Rian Vases, S/2                                 |       |       | Durga Candleholders, S/2 49                          |
|                         |                                                                  |       |        |                                                 |       |       |                                                      |
|                         | Sconset Vases, S/3                                               |       |        | Tangelo Vases, S/2                              |       | 1003/ | Flowering Dandelions                                 |
|                         | Natchez Vases, S/3                                               |       | 1/9/7  | Blur Vases, S/2                                 | . 431 |       | Sculpture, S/2 52                                    |
|                         | Aponi Bowls, S/2                                                 |       | 17980  | Orbits Ring Sculpture,                          |       |       | Ukti Boxes, S/2 47                                   |
| 7719                    | Bixby Vases, S/2                                                 | . 435 |        | Large                                           |       | 18841 | Bianzhong 52                                         |
|                         | Guevara Vases, S/2                                               |       | 17981  | Jimena Ring Sculpture,                          |       |       | Mercede Vases, S/3 42                                |
|                         | Nephele Box                                                      |       | ., 501 | Large                                           | 510   |       | Nalini Finials, S/2                                  |
|                         |                                                                  |       | 17000  |                                                 |       |       |                                                      |
|                         | Tamarind Bowls, S/2                                              |       | 1/982  | Rosen Fireplace Screen,                         |       |       | Badal Candleholders, S/2 49                          |
|                         | Cessair Bottles, S/2                                             |       |        | Black                                           | . 552 |       | Kenley Vases, S/2 43                                 |
| 17730                   | Rooney, S/2                                                      |       | 17985  | Orbits Ring Sculptures                          |       | 18886 | Varuna Bottles, S/2 45                               |
|                         | Kiernan Candleholder                                             |       |        | Nickel, S/2                                     | 518   |       | Chanda Sculptures, S/2 50                            |
|                         | Talmage Tray                                                     |       | 17986  | Markira Blue, S/3                               |       |       | Nautilus Shell Sculpture 52                          |
|                         |                                                                  |       |        | Friendship Sculpture                            |       |       |                                                      |
|                         | Out of Office, S/3                                               |       |        |                                                 | . 554 |       | Leyla Sculpture                                      |
|                         | Lenape Bottles, S/2                                              |       | 1/988  | Highclere                                       |       |       | Passerines Figurines, S/2 54                         |
| 7741                    | Adrie Vases, S/2                                                 | . 428 |        | Candleholders, S/2                              |       | 18903 | Carly Tray 47                                        |
| 7742                    | Sutton Candleholders, S/2                                        | . 486 | 17989  | Artisan Trays, S/3                              | . 467 | 18920 | Carma Candleholders, S/2 49                          |
|                         | Chikasha Bowl,                                                   |       |        | Islander Vases, S/2                             |       |       | Phoenix Sculpture                                    |
| 7,77                    | ,                                                                | 161   |        |                                                 |       |       |                                                      |
|                         | Large                                                            |       |        | Goa Sculpture                                   |       |       | Talal Sculpture                                      |
|                         | Dua Vases, S/2                                                   |       |        | Ore Candleholders, S/2                          |       |       | Arnav Bottles, S/2 45                                |
| 17746                   | Illini Candleholders, S/2                                        | . 499 | 17995  | Lalique White Box                               | . 478 |       | Kallie Vases, S/3 43                                 |
| 1//40                   | Pyrite Sculpture                                                 |       | 17996  | Wessex Tray                                     | . 475 |       | Callum Candleholder 49                               |
|                         |                                                                  |       |        | Aga Sculptures, S/2                             |       |       | Ayan Sculpture, S/2                                  |
| 17759                   | Ione Vases S/2                                                   | 430 1 |        |                                                 |       |       |                                                      |
| 17759<br>17762          | Ione Vases, S/2                                                  |       |        |                                                 |       |       |                                                      |
| 17759<br>17762<br>17763 | Ione Vases, S/2<br>Azariah Bowls, S/2<br>Cyprien Containers, S/2 | . 457 |        | Montauk<br>Candleholders, S/2                   |       | 18929 | Chandran Containers, S/2 45<br>Dhara Bottles, S/2 45 |