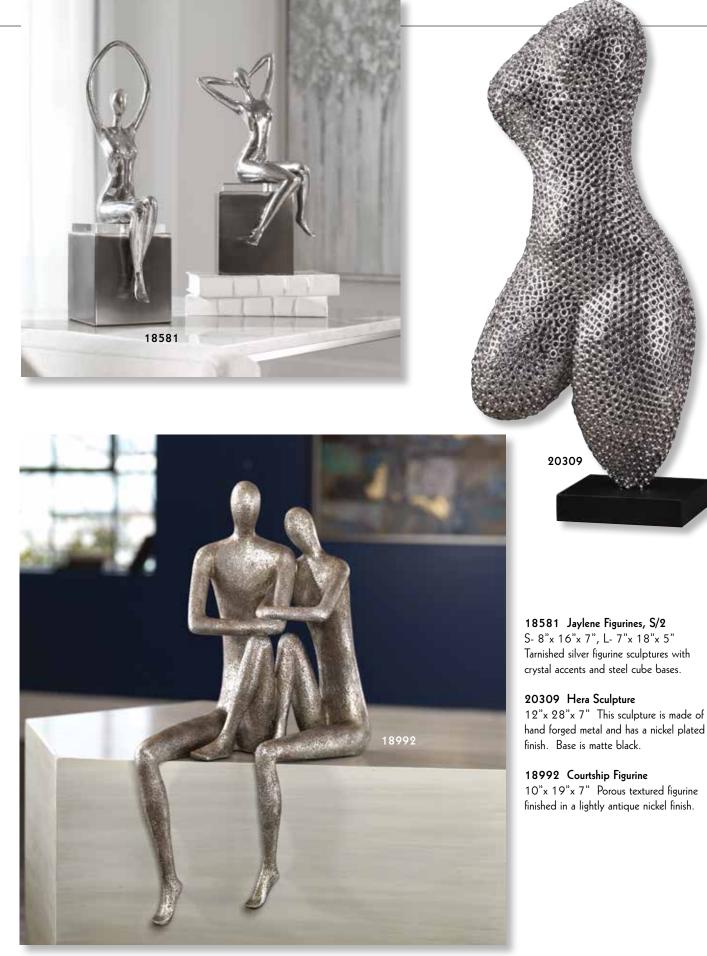

# accessories numerical index

| ltem                    | Description                                                      | Page  | ltem   | Description                                     | Page  | Item  | Description Pag                                      |
|-------------------------|------------------------------------------------------------------|-------|--------|-------------------------------------------------|-------|-------|------------------------------------------------------|
| 17079                   | Lying Lotus Candleholder                                         | . 489 | 17779  | Cassiopeia                                      |       | 17999 | Havana Candleholders, S/2 48                         |
|                         | Teak Leaf Bowl                                                   |       |        | Candleholders, S/3                              | 483   |       | Cable Chain Tray, Black 47                           |
|                         |                                                                  |       | 17025  |                                                 |       |       |                                                      |
|                         | Tamarine Bowl                                                    |       |        | Neuron, S/3                                     |       | 18001 | Gretchen Vase,                                       |
|                         | Adilynn Sculpture                                                |       | 17836  | Lalique Box                                     | . 478 |       | Black Nickel 44                                      |
| 17107                   | Brixton Bowl                                                     | . 463 | 17837  | Cable Chain Tray                                | . 473 | 18002 | Camilla Tray, Gold 46                                |
|                         | Nouveau Sculpture                                                |       | 17840  | Storm Bottles, S/2                              | . 447 | 18003 | Balkan Black Tray 46                                 |
|                         | Gypsy Trays, S/2                                                 |       | 17841  | Mellita Bottles, S/2                            | 449   | 18006 | Great Pyramids White, S/2 50                         |
|                         |                                                                  |       |        |                                                 |       | 10000 | Great Pyramids Black, S/2 50                         |
|                         | Bisbee Vases, S/2                                                |       |        | Almera Bottles, S/2                             |       | 10007 | Great Pyramius Diack, 5/2 St                         |
|                         | Layan Charger                                                    |       |        | Matcha Vases, S/2                               |       | 18008 | Two's Company                                        |
| 7513                    | Fall Leaves Sculpture                                            | . 521 | 17854  | Eanes, S/2                                      | . 505 |       | Sculpture 53                                         |
| 17514                   | Titan Horse Sculpture                                            | . 540 | 17855  | Iroquois Bowl                                   | . 459 | 18009 | Tranquility Sculpture 46                             |
|                         | Tala Candleholders, S/2                                          |       | 17864  | Clarin Bookends, S/2                            | . 549 |       | Web Vase 44                                          |
|                         | Karter Candleholders, S/3                                        |       |        | Tilman Bookends, S/2                            |       |       | Antithesis Bowls, S/2 46                             |
|                         |                                                                  |       |        |                                                 |       |       |                                                      |
|                         |                                                                  | . 450 |        | Amhara Vases, S/2                               | . 437 | 10013 | Gale Sculpture 50                                    |
| 1/522                   | Masai Giraffe                                                    |       | 1/86/  | Contemporary Lotus                              |       |       | Rosea Trays, S/2 46                                  |
|                         | Figurines, S/2                                                   | . 546 |        | Sculpture                                       |       |       | Daria Photo Frames, S/3 55                           |
| 7523                    | Oyster Shell                                                     |       | 17868  | Klara White Bottles, S/2                        | . 503 | 18574 | Ellianna, S/2 50                                     |
|                         | Sculptures, S/2                                                  | . 526 |        | Makira, S/3                                     |       |       | Saanvi Sculpture5                                    |
| 7526                    | Klara Bottles, S/2                                               |       |        | Carmen Containers, S/2                          |       |       | Ameera Candleholder 49                               |
|                         |                                                                  |       |        |                                                 |       |       |                                                      |
| /32/                    | Milla Vases, S/2                                                 | . 43/ |        | Coin Toss, S/3                                  |       |       | Jaylene Figurines, S/2 53                            |
|                         | Tenzin Bowl                                                      |       |        | Beekeeper Sculpture                             | . 521 | 18601 | Red Coral Cluster                                    |
| 7545                    | Hayworth Containers, S/2                                         | . 448 | 17873  | Strathmore                                      |       |       | Sculpture 52                                         |
| 7546                    | Castiel Candleholders, S/2                                       | . 498 |        | Candleholders, S/2                              | . 501 | 18602 | Autograph Tree                                       |
|                         | Cascara Sculpture                                                |       | 17874  | Overseer Sculpture                              |       |       | Candleholder 49                                      |
| 75/0                    | Charbel Bookends, S/2                                            | 5/0   |        | Delft Bowl                                      |       | 18602 | Songbirds Sculpture 54                               |
|                         |                                                                  |       |        |                                                 |       |       |                                                      |
|                         | Charvi Candleholders, S/2                                        | . 490 | 1/0/6  | Ciji Aqua Vases, S/2                            | . 435 |       | Rilynn Sculpture                                     |
| 7556                    | Leading the Way                                                  |       |        | Kona Bowl                                       |       |       | Drop Anchor Sculpture 52                             |
|                         | Candleholder                                                     | . 488 | 17878  | Nomad Vases, S/2                                | . 440 |       | Oak Leaf Bowl 46                                     |
| 7557                    | Ellianna Silver, S/2                                             | . 509 | 17879  | Rastia Bowl                                     | . 460 | 18621 | Leah Bottles, S/2 45                                 |
|                         | Kyrie Candleholders, S/2                                         |       |        | Sandringham                                     |       | 18633 | Mathias Bottles, S/3 45                              |
|                         |                                                                  |       | 17001  |                                                 | 402   |       |                                                      |
|                         | Lucian Candleholders, S/2                                        |       | 17000  | Candleholders, S/2                              | . 492 |       | Claire Candleholders, S/2 49                         |
| /565                    | Eugenie Tray                                                     | . 4/1 |        | Deane Candleholders, S/2                        |       |       | Leslie Candleholders, S/2 49                         |
|                         | Alega, S/2                                                       |       | 17883  | Gatsby Bottles, S/2                             | . 456 | 18706 | Balkan Tray 46                                       |
| 7570                    | Angelou Vases, S/2                                               | . 439 | 17912  | Riad Candleholder                               | . 496 | 1870  | Rosen Fireplace Screen 55                            |
|                         | Ciji Vases, S/2.                                                 |       |        | Orbits Ring Sculptures, S/2                     |       | 18708 | Aric Sculpture, S/25                                 |
| 7579                    | Ciji Bowl                                                        | /58   |        | Alize Black, S/3                                |       |       | Pina Candleholders, S/3 48                           |
|                         |                                                                  |       | 17047  | $\lambda$ Appendix $\lambda$ (2000) $\zeta$ (2) | . 307 |       |                                                      |
|                         | Alize, S/3                                                       | . 507 | 1/94/  | Mambo Vases, S/2                                | . 442 |       | Minta Box 48                                         |
| 17583                   | Almanzora                                                        |       | 17963  | Ruffled Feathers Vases, S/2                     | . 438 | 18723 | Karis Boxes, S/2 47                                  |
|                         | Candleholders, S/2                                               | . 482 | 17964  | Potter Vases, S/2                               | . 439 | 18731 | Essie Bowls, S/2 45                                  |
| 7585                    | Caballo Dorado                                                   |       | 17965  | Ruffled Feathers Bowl                           | . 457 | 18741 | Invano Vases, S/2 43                                 |
|                         | Sculpture                                                        | 541   |        | Kyan Candleholders, S/3                         |       | 18749 | Reine Tray 47                                        |
| 7593                    | Caryn Trays, S/2                                                 |       |        | Riaan Vases, S/2                                |       |       | Teak Branches, S/3 53                                |
|                         |                                                                  |       |        |                                                 | . 430 |       |                                                      |
|                         | Roderick Trays, S/3                                              |       | 1/968  | Kyan Elephant                                   |       |       | Rafaela Tray 42                                      |
|                         | Stand Together Figurine                                          |       |        | Sculptures, S/2                                 |       | 18771 | Oja Sculpture5                                       |
| 7598                    | Gretchen Vase, Gold                                              | . 444 | 17969  | Casen Candleholders, S/2                        | . 499 | 18796 | Gold Branches Decorative                             |
| 7690                    | Harlan Objects                                                   |       | 17972  | Koa Sculptures, S/2                             | . 506 |       | Fireplace Screen 55                                  |
|                         | Black Nickel, S/2                                                | 512   | 17973  | Urchin Vases, S/2                               | . 438 | 18798 | Flock of Seagulls Sculpture 54                       |
| 7710                    | Cyrene                                                           |       |        | Cosmos Bottle                                   |       |       | Karun Candleholders, S/2 50                          |
|                         | Riordan Vases, S/2                                               | 1     |        | Rian Vases, S/2                                 |       |       | Durga Candleholders, S/2 49                          |
|                         |                                                                  |       |        |                                                 |       |       |                                                      |
|                         | Sconset Vases, S/3                                               |       |        | Tangelo Vases, S/2                              |       | 1003/ | Flowering Dandelions                                 |
|                         | Natchez Vases, S/3                                               |       | 1/9/7  | Blur Vases, S/2                                 | . 431 |       | Sculpture, S/2 52                                    |
|                         | Aponi Bowls, S/2                                                 |       | 17980  | Orbits Ring Sculpture,                          |       |       | Ukti Boxes, S/2 47                                   |
| 7719                    | Bixby Vases, S/2                                                 | . 435 |        | Large                                           |       | 18841 | Bianzhong 52                                         |
|                         | Guevara Vases, S/2                                               |       | 17981  | Jimena Ring Sculpture,                          |       |       | Mercede Vases, S/3 42                                |
|                         | Nephele Box                                                      |       | ., 501 | Large                                           | 510   |       | Nalini Finials, S/2                                  |
|                         |                                                                  |       | 17000  |                                                 |       |       |                                                      |
|                         | Tamarind Bowls, S/2                                              |       | 1/982  | Rosen Fireplace Screen,                         |       |       | Badal Candleholders, S/2 49                          |
|                         | Cessair Bottles, S/2                                             |       |        | Black                                           | . 552 |       | Kenley Vases, S/2 43                                 |
| 17730                   | Rooney, S/2                                                      |       | 17985  | Orbits Ring Sculptures                          |       | 18886 | Varuna Bottles, S/2 45                               |
|                         | Kiernan Candleholder                                             |       |        | Nickel, S/2                                     | 518   |       | Chanda Sculptures, S/2 50                            |
|                         | Talmage Tray                                                     |       | 17986  | Markira Blue, S/3                               |       |       | Nautilus Shell Sculpture 52                          |
|                         |                                                                  |       |        | Friendship Sculpture                            |       |       |                                                      |
|                         | Out of Office, S/3                                               |       |        |                                                 | . 554 |       | Leyla Sculpture                                      |
|                         | Lenape Bottles, S/2                                              |       | 1/988  | Highclere                                       |       |       | Passerines Figurines, S/2 54                         |
| 7741                    | Adrie Vases, S/2                                                 | . 428 |        | Candleholders, S/2                              |       | 18903 | Carly Tray 47                                        |
| 7742                    | Sutton Candleholders, S/2                                        | . 486 | 17989  | Artisan Trays, S/3                              | . 467 | 18920 | Carma Candleholders, S/2 49                          |
|                         | Chikasha Bowl,                                                   |       |        | Islander Vases, S/2                             |       |       | Phoenix Sculpture                                    |
| 7,77                    | ,                                                                | 161   |        |                                                 |       |       |                                                      |
|                         | Large                                                            |       |        | Goa Sculpture                                   |       |       | Talal Sculpture                                      |
|                         | Dua Vases, S/2                                                   |       |        | Ore Candleholders, S/2                          |       |       | Arnav Bottles, S/2 45                                |
| 17746                   | Illini Candleholders, S/2                                        | . 499 | 17995  | Lalique White Box                               | . 478 |       | Kallie Vases, S/3 43                                 |
| 1//40                   | Pyrite Sculpture                                                 |       | 17996  | Wessex Tray                                     | . 475 |       | Callum Candleholder 49                               |
|                         |                                                                  |       |        | Aga Sculptures, S/2                             |       |       | Ayan Sculpture, S/2                                  |
| 17759                   | Ione Vases S/2                                                   | 430 1 |        |                                                 |       |       |                                                      |
| 17759<br>17762          | Ione Vases, S/2                                                  |       |        |                                                 |       |       |                                                      |
| 17759<br>17762<br>17763 | Ione Vases, S/2<br>Azariah Bowls, S/2<br>Cyprien Containers, S/2 | . 457 |        | Montauk<br>Candleholders, S/2                   |       | 18929 | Chandran Containers, S/2 45<br>Dhara Bottles, S/2 45 |