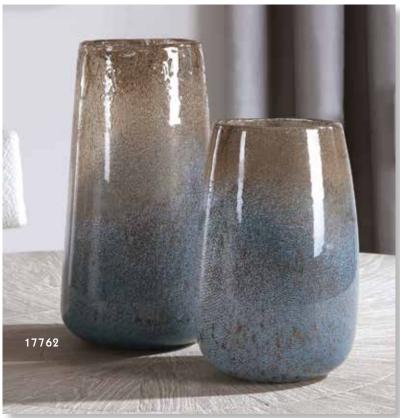

x 10"x 8" Set of two glass vases finished in an iridescent bronze over aqua.



### 20084 Carla Vases, S/2

S- 8"x 10"x 8", L- 7"x 15"x 7" Shapely, glass vases featuring a beautiful teal green finish that tapers down to white.

### 18844 Mercede Vases, S/3

S- 4"x 5"x 4", M- 4"x 6"x 4", L- 5"x 8"x 5" Glass bottles in varying shades of blue-green with a textured, rust ivory glaze. Color variations are to be expected and are part of their unique charm.







**17520 Tinley Bowls, S/2** S- 7"x 7"x 7", L- 9"x 9"x 9" Handcrafted from blown glass, these bowls feature an ombre finish of gray, black and bronze with an iridescent glaze to complete the unique look.

### **17762** Ione Vases, S/2 S- 7"x 11"x 7", L- 8"x 13"x 8" Unique seeded glass vases feature a taupe to light blue ombre colorway.





### 17976 Tangelo Vases, S/2

S- 6"x 6"x 6", L- 6"x 8"x 6" Handcrafted from glass, these vases showcase an iridescent bubbled exterior finish in light beige with a punch of vibrant orange inside.

### 17977 Blur Vases, S/2

S- 3"x 15"x 3", L- 3"x 19"x 3" This set of two glass vases showcase an elegant fluted design in a glossy ombre ivory and beige finish.

### 17845 Matcha Vases, S/2

S- 7"x 7"x 7", L- 9"x 9"x 9" Crafted from 100% art glass, these vases showcase a seeded glass look with shades of sage and moss green.







### 17711 Riordan Vases, S/2

S- 8"x 16"x 8", L- 10"x 20"x 10" Made from ceramic, these contemporary vases feature a marbled black and white exterior with a matte white interior.

### 17722 Guevara Vases, S/2

S- 11"x 10"x 4", L- 11"x 19"x 4" Set of two earthenware