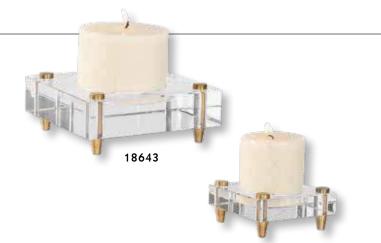

holders display a traditional silhouette, finished in light antique gold. Includes two 5"x 4" white candles.



17881

# 17881 Sandringham Candleholders, S/2

S- 5"x 11"x 5", L- 5"x 14"x 5" Sophisticated and traditional, these candleholders feature an iron base finished in antique brushed brass, accented by crystal details and a clear glass hurricane. Includes two 4"x 3" white candles.

# 18602 Autograph Tree Candleholder

8"x 20"x 8" Clear glass globe above a cluster of life-cast Hawaiian Autograph Tree pods rendered in an antique bronze finish, set on a concrete cylinder base with one 4"x 3" distressed off-white candle.

# 18645 Leslie Candleholders, S/2

S- 6"x 15"x 6", L- 6"x 19"x 6" Plated, brushed brass cylinders with chunky clear glass accents and two 3"x 3" off-white candles.







# 18643 Claire Candleholders, S/2

S- 4"x 2"x 4", L- 6"x 3"x 6" Heavy crystal block candleholders, suspended by machined brass finished legs. Includes one 3"x 3" and one 4"x 3" distressed off-white candles.

# 19957 Lucy Candleholders, S/2

6"x 13"x 6" Bright, metallic gold metal with clear glass globes and two 3"x 3" distressed off-white candles.





# 17517 Tala Candleholders, S/2

6"x 20"x 6" Set of two forged iron candleholders composed of multiple staggered, stacked rings and finished in a plated gold with clear glass globe and acrylic base. Includes two 3"x 3" distressed off-white candles.

# 18920 Carma Candleholders, S/2

S- 8"x 22"x 8", L- 8"x 24"x 8" Plated coffee bronze with textured, clear glass accents and two 4"x 3" distressed off-white candles.



# 18848 Badal Candlehold