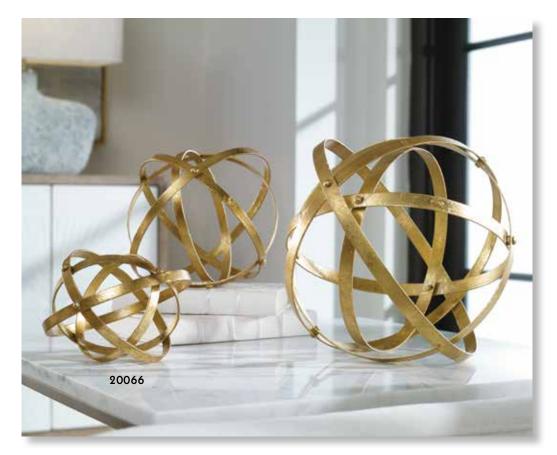

Cyrene

8"x 15"x 5" Elegant natural stones are set atop crystal bases with polished nickel plated accents.







# 17557 Ellianna Silver, S/2

S- 6"x 10"x 6", L- 7"x 16"x 7" Crystal spheres elevated on stainless steel bases finished in a brushed, plated silver.

**18574 Ellianna, S/2** S- 6"x 10"x 6", L- 7"x 16"x 7" Crystal spheres elevated on stainless steel bases finished in a brushed, plated copper bronze.

**17566** Alega, S/2 S- 5"x 6"x 5", L- 6"x 7"x 6" Crystal spheres elevated on steel bases finished in a polished, plated gold.











**19975** Stetson Spheres, S/3 S- 7" Rd, M- 9" Rd, L- 12" Rd Dark, aged bronze metal spheres with silver undertones.

**20066** Stetson Gold Spheres, S/3 S- 7" Rd, M- 9" Rd, L- 12" Rd Made of iron featuring a lightly antiqued, gold leaf finish.



# 18708 Aric Sculpture, S/2

S- 7"x 7"x 7", L- 9"x 9"x 9" Collection of nails creating spheres finished in a rust brown with golden bronze highlights.

20061 Constanza, S/2 S- 10"x 10"x 9", L- 12"x 11"x 10" Metallic gold leaf finish.

**17997** Aga Sculptures, S/2 S- 7"x 9"x 7", L- 9"x 10"x 9" Displaying an elevated contemporary feel, these steel objects are finished in an elegant brushed gold atop large crystal bases.











**17690 Harlan Objects Black Nickel, S/2** 7"x 6"x 7" Set of two, cast aluminum decorative objects feature a black nickel finish.

**18964** Harlan Objects Brass, S/2 7"x 6"x 7" Set of two, cast aluminum decorative objects feature a brass finish.

**18927** Ayan Sculpture, S/2 S- 8"x 9"x 5", L- 10"x 11"x 6" Interlocking iron finished in a heavily antiqued gold.