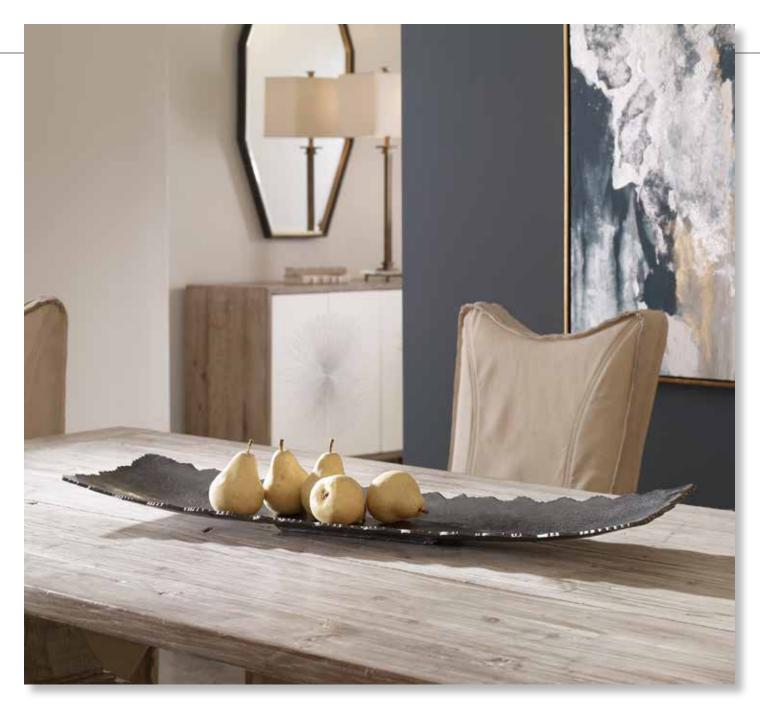

ulpture

20"x 8"x 4" Crafted from cast iron, this modern abstract sculpture is finished in rustic dark bronze and displayed on an iron cube base finished in antique brass. May also be used as a decorative bowl.

#### 19972 River Boat Bowl

30"x 5"x 7" Made from heavily distressed, aged black metal with silver undertones and a silver stand.





# 17593 Caryn Trays, S/2

S- 13"x 3"x 6", L- 21"x 3"x 6" These cast aluminum trays feature unique, organic shapes finished in dark black nickel.

#### 17594 Roderick Trays, S/3

S- 9"x 2"x 8", L- 11"x 2"x 11", L- 14"x 3"x 14" Set of three, cast aluminum trays feature a dark black nickel finish.

#### 18957 Anas Bowls, S/3

S- 13"x 3"x 4", M- 16"x 4"x 6", L- 20"x 4"x 8" Set of three, textured cast aluminum bowls feature an antique brass finish.







# 20074 Camilla Tray

36"x 3"x 9" Dramatic proportions and thick cast aluminum make this tray special. The edge is rough cut, and polished to have a soft hand. Finish is a textured warm nickel.





# 17989 Artisan Trays, S/3

S- 15"x 5", M- 20"x 6", L- 24"x 8" Set of three cast aluminum trays displays organic edges with a heavily textured light antique gold finish.

## 18014 Rosea Trays, S/2

S- 17"x 3"x 10", L- 20"x 3"x 11" Set of two metal trays are finished in brushed gold with natural rope wrapped handles and mirrored bottoms.







**19912** Nicoline Tray 27"x 4"x 18" Forged iron with brass patina accented by a reinforced mirror interior.

**20057 Ettore Tray** 24"x 4"x 14" Sophisticated, black beveled glass tray with lightly antiqued gold leaf handles.





# 18706 Balkan Tray

2