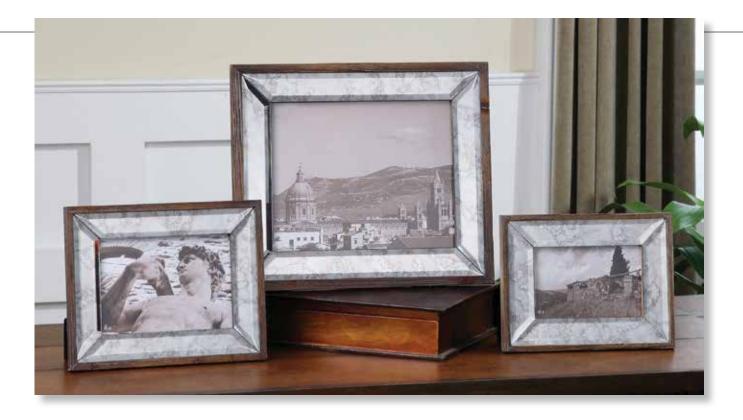

9596 Lounging Reader Bookends, S/2** 8"x 10"x 4" These whimsical bookends feature an antiqued silver leaf finish with a light gray glaze.

19643 Bulldogs Bookends, S/2

4"x 7"x 3" These adorable bookends are made of cast iron and finished in heavily, distressed golden bronze with a dark gray glaze.



19643











### 17865 Tilman Bookends, S/2

8"x 8"x 4" Modern and sophisticated, these bookends feature black marble accents with white veining, accented by brushed nickel finished steel and crystal accents.

### 17864 Clarin Bookends, S/2

7"x 8"x 4" These contemporary bookends feature clean, white and gray marble motifs with elegant crystal details.

### 17549 Charbel Bookends, S/2

S- 5"x 9"x 8", L- 6"x 9"x 8" Set of two bookends featuring textured faux white coral on crystal bases.



### 18567 Daria Photo Frames, S/3

S- 6"x 8", M- 8"x 10", L- 12"x 14" Display those special photos in these sophisticated frames made of antiqued, beveled mirrors accented with an aged pecan stained solid wood outer frame. Holds photo sizes: 4x6, 5x7 and 8x10.







18796 Gold Branches Decorative Fireplace Screen 47"x 32"x 6" Hand forged, hammered iron branches with bright gold leaf finish.



### 18707 Rosen Fireplace Screen

 $53"x\;34"$  Forged iron finished in lightly antiqued gold leaf. Center panel is 26" wide, and the side panels are each 13" wide.

### 17982 Rosen Fireplace Screen, Black

53"x 34" Forged iron fireplace screen features a geometric design in a satin black finish. The center panel is 26" wide, and the side panels are each 13" wide.





# 20072 Armino Fireplace Scr