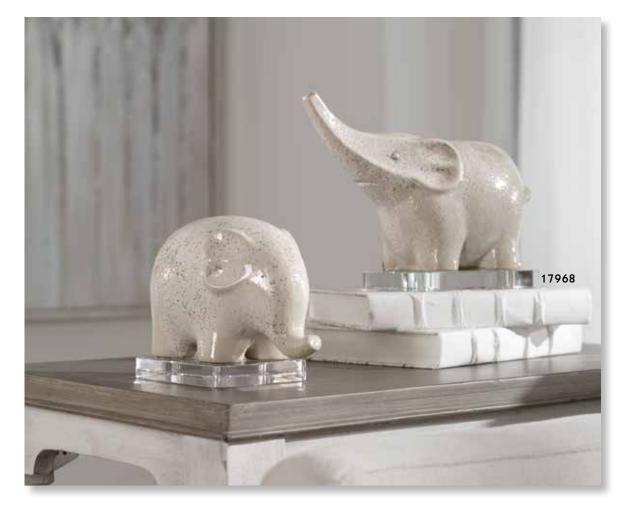

# accessories numerical index

| ltem                    | Description                                                      | Page  | ltem   | Description                                     | Page  | Item  | Description Pag                                      |
|-------------------------|------------------------------------------------------------------|-------|--------|-------------------------------------------------|-------|-------|------------------------------------------------------|
| 17079                   | Lying Lotus Candleholder                                         | . 489 | 17779  | Cassiopeia                                      |       | 17999 | Havana Candleholders, S/2 48                         |
|                         | Teak Leaf Bowl                                                   |       |        | Candleholders, S/3                              | 483   |       | Cable Chain Tray, Black 47                           |
|                         |                                                                  |       | 17025  |                                                 |       |       |                                                      |
|                         | Tamarine Bowl                                                    |       |        | Neuron, S/3                                     |       | 18001 | Gretchen Vase,                                       |
|                         | Adilynn Sculpture                                                |       | 17836  | Lalique Box                                     | . 478 |       | Black Nickel 44                                      |
| 17107                   | Brixton Bowl                                                     | . 463 | 17837  | Cable Chain Tray                                | . 473 | 18002 | Camilla Tray, Gold 46                                |
|                         | Nouveau Sculpture                                                |       | 17840  | Storm Bottles, S/2                              | . 447 | 18003 | Balkan Black Tray 46                                 |
|                         | Gypsy Trays, S/2                                                 |       | 17841  | Mellita Bottles, S/2                            | 449   | 18006 | Great Pyramids White, S/2 50                         |
|                         |                                                                  |       |        |                                                 |       | 10000 | Great Pyramids Black, S/2 50                         |
|                         | Bisbee Vases, S/2                                                |       |        | Almera Bottles, S/2                             |       | 10007 | Great Pyramius Diack, 5/2 St                         |
|                         | Layan Charger                                                    |       |        | Matcha Vases, S/2                               |       | 18008 | Two's Company                                        |
| 7513                    | Fall Leaves Sculpture                                            | . 521 | 17854  | Eanes, S/2                                      | . 505 |       | Sculpture 53                                         |
| 17514                   | Titan Horse Sculpture                                            | . 540 | 17855  | Iroquois Bowl                                   | . 459 | 18009 | Tranquility Sculpture 46                             |
|                         | Tala Candleholders, S/2                                          |       | 17864  | Clarin Bookends, S/2                            | . 549 |       | Web Vase 44                                          |
|                         | Karter Candleholders, S/3                                        |       |        | Tilman Bookends, S/2                            |       |       | Antithesis Bowls, S/2 46                             |
|                         |                                                                  |       |        |                                                 |       |       |                                                      |
|                         |                                                                  | . 450 |        | Amhara Vases, S/2                               | . 437 | 10013 | Gale Sculpture 50                                    |
| 1/522                   | Masai Giraffe                                                    |       | 1/86/  | Contemporary Lotus                              |       |       | Rosea Trays, S/2 46                                  |
|                         | Figurines, S/2                                                   | . 546 |        | Sculpture                                       |       |       | Daria Photo Frames, S/3 55                           |
| 7523                    | Oyster Shell                                                     |       | 17868  | Klara White Bottles, S/2                        | . 503 | 18574 | Ellianna, S/2 50                                     |
|                         | Sculptures, S/2                                                  | . 526 |        | Makira, S/3                                     |       |       | Saanvi Sculpture5                                    |
| 7526                    | Klara Bottles, S/2                                               |       |        | Carmen Containers, S/2                          |       |       | Ameera Candleholder 49                               |
|                         |                                                                  |       |        |                                                 |       |       |                                                      |
| /32/                    | Milla Vases, S/2                                                 | . 43/ |        | Coin Toss, S/3                                  |       |       | Jaylene Figurines, S/2 53                            |
|                         | Tenzin Bowl                                                      |       |        | Beekeeper Sculpture                             | . 521 | 18601 | Red Coral Cluster                                    |
| 7545                    | Hayworth Containers, S/2                                         | . 448 | 17873  | Strathmore                                      |       |       | Sculpture 52                                         |
| 7546                    | Castiel Candleholders, S/2                                       | . 498 |        | Candleholders, S/2                              | . 501 | 18602 | Autograph Tree                                       |
|                         | Cascara Sculpture                                                |       | 17874  | Overseer Sculpture                              |       |       | Candleholder 49                                      |
| 75/0                    | Charbel Bookends, S/2                                            | 5/0   |        | Delft Bowl                                      |       | 18602 | Songbirds Sculpture 54                               |
|                         |                                                                  |       |        |                                                 |       |       |                                                      |
|                         | Charvi Candleholders, S/2                                        | . 490 | 1/0/6  | Ciji Aqua Vases, S/2                            | . 435 |       | Rilynn Sculpture                                     |
| 7556                    | Leading the Way                                                  |       |        | Kona Bowl                                       |       |       | Drop Anchor Sculpture 52                             |
|                         | Candleholder                                                     | . 488 | 17878  | Nomad Vases, S/2                                | . 440 |       | Oak Leaf Bowl 46                                     |
| 7557                    | Ellianna Silver, S/2                                             | . 509 | 17879  | Rastia Bowl                                     | . 460 | 18621 | Leah Bottles, S/2 45                                 |
|                         | Kyrie Candleholders, S/2                                         |       |        | Sandringham                                     |       | 18633 | Mathias Bottles, S/3 45                              |
|                         |                                                                  |       | 17001  |                                                 | 402   |       |                                                      |
|                         | Lucian Candleholders, S/2                                        |       | 17000  | Candleholders, S/2                              | . 492 |       | Claire Candleholders, S/2 49                         |
| /565                    | Eugenie Tray                                                     | . 4/1 |        | Deane Candleholders, S/2                        |       |       | Leslie Candleholders, S/2 49                         |
|                         | Alega, S/2                                                       |       | 17883  | Gatsby Bottles, S/2                             | . 456 | 18706 | Balkan Tray 46                                       |
| 7570                    | Angelou Vases, S/2                                               | . 439 | 17912  | Riad Candleholder                               | . 496 | 1870  | Rosen Fireplace Screen 55                            |
|                         | Ciji Vases, S/2.                                                 |       |        | Orbits Ring Sculptures, S/2                     |       | 18708 | Aric Sculpture, S/25                                 |
| 7579                    | Ciji Bowl                                                        | /58   |        | Alize Black, S/3                                |       |       | Pina Candleholders, S/3 48                           |
|                         |                                                                  |       | 17047  | $\lambda$ Appendix $\lambda$ (2000) $\zeta$ (2) | . 307 |       |                                                      |
|                         | Alize, S/3                                                       | . 507 | 1/94/  | Mambo Vases, S/2                                | . 442 |       | Minta Box 48                                         |
| 17583                   | Almanzora                                                        |       | 17963  | Ruffled Feathers Vases, S/2                     | . 438 | 18723 | Karis Boxes, S/2 47                                  |
|                         | Candleholders, S/2                                               | . 482 | 17964  | Potter Vases, S/2                               | . 439 | 18731 | Essie Bowls, S/2 45                                  |
| 7585                    | Caballo Dorado                                                   |       | 17965  | Ruffled Feathers Bowl                           | . 457 | 18741 | Invano Vases, S/2 43                                 |
|                         | Sculpture                                                        | 541   |        | Kyan Candleholders, S/3                         |       | 18749 | Reine Tray 47                                        |
| 7593                    | Caryn Trays, S/2                                                 |       |        | Riaan Vases, S/2                                |       |       | Teak Branches, S/3 53                                |
|                         |                                                                  |       |        |                                                 | . 430 |       |                                                      |
|                         | Roderick Trays, S/3                                              |       | 1/968  | Kyan Elephant                                   |       |       | Rafaela Tray 42                                      |
|                         | Stand Together Figurine                                          |       |        | Sculptures, S/2                                 |       | 18771 | Oja Sculpture5                                       |
| 7598                    | Gretchen Vase, Gold                                              | . 444 | 17969  | Casen Candleholders, S/2                        | . 499 | 18796 | Gold Branches Decorative                             |
| 7690                    | Harlan Objects                                                   |       | 17972  | Koa Sculptures, S/2                             | . 506 |       | Fireplace Screen 55                                  |
|                         | Black Nickel, S/2                                                | 512   | 17973  | Urchin Vases, S/2                               | . 438 | 18798 | Flock of Seagulls Sculpture 54                       |
| 7710                    | Cyrene                                                           |       |        | Cosmos Bottle                                   |       |       | Karun Candleholders, S/2 50                          |
|                         | Riordan Vases, S/2                                               | 1     |        | Rian Vases, S/2                                 |       |       | Durga Candleholders, S/2 49                          |
|                         |                                                                  |       |        |                                                 |       |       |                                                      |
|                         | Sconset Vases, S/3                                               |       |        | Tangelo Vases, S/2                              |       | 1003/ | Flowering Dandelions                                 |
|                         | Natchez Vases, S/3                                               |       | 1/9/7  | Blur Vases, S/2                                 | . 431 |       | Sculpture, S/2 52                                    |
|                         | Aponi Bowls, S/2                                                 |       | 17980  | Orbits Ring Sculpture,                          |       |       | Ukti Boxes, S/2 47                                   |
| 7719                    | Bixby Vases, S/2                                                 | . 435 |        | Large                                           |       | 18841 | Bianzhong 52                                         |
|                         | Guevara Vases, S/2                                               |       | 17981  | Jimena Ring Sculpture,                          |       |       | Mercede Vases, S/3 42                                |
|                         | Nephele Box                                                      |       | ., 501 | Large                                           | 510   |       | Nalini Finials, S/2                                  |
|                         |                                                                  |       | 17000  |                                                 |       |       |                                                      |
|                         | Tamarind Bowls, S/2                                              |       | 1/982  | Rosen Fireplace Screen,                         |       |       | Badal Candleholders, S/2 49                          |
|                         | Cessair Bottles, S/2                                             |       |        | Black                                           | . 552 |       | Kenley Vases, S/2 43                                 |
| 17730                   | Rooney, S/2                                                      |       | 17985  | Orbits Ring Sculptures                          |       | 18886 | Varuna Bottles, S/2 45                               |
|                         | Kiernan Candleholder                                             |       |        | Nickel, S/2                                     | 518   |       | Chanda Sculptures, S/2 50                            |
|                         | Talmage Tray                                                     |       | 17986  | Markira Blue, S/3                               |       |       | Nautilus Shell Sculpture 52                          |
|                         |                                                                  |       |        | Friendship Sculpture                            |       |       |                                                      |
|                         | Out of Office, S/3                                               |       |        |                                                 | . 554 |       | Leyla Sculpture                                      |
|                         | Lenape Bottles, S/2                                              |       | 1/988  | Highclere                                       |       |       | Passerines Figurines, S/2 54                         |
| 7741                    | Adrie Vases, S/2                                                 | . 428 |        | Candleholders, S/2                              |       | 18903 | Carly Tray 47                                        |
| 7742                    | Sutton Candleholders, S/2                                        | . 486 | 17989  | Artisan Trays, S/3                              | . 467 | 18920 | Carma Candleholders, S/2 49                          |
|                         | Chikasha Bowl,                                                   |       |        | Islander Vases, S/2                             |       |       | Phoenix Sculpture                                    |
| 7,77                    | ,                                                                | 161   |        |                                                 |       |       |                                                      |
|                         | Large                                                            |       |        | Goa Sculpture                                   |       |       | Talal Sculpture                                      |
|                         | Dua Vases, S/2                                                   |       |        | Ore Candleholders, S/2                          |       |       | Arnav Bottles, S/2 45                                |
| 17746                   | Illini Candleholders, S/2                                        | . 499 | 17995  | Lalique White Box                               | . 478 |       | Kallie Vases, S/3 43                                 |
| 1//40                   | Pyrite Sculpture                                                 |       | 17996  | Wessex Tray                                     | . 475 |       | Callum Candleholder 49                               |
|                         |                                                                  |       |        | Aga Sculptures, S/2                             |       |       | Ayan Sculpture, S/2                                  |
| 17759                   | Ione Vases S/2                                                   | 430 1 |        |                                                 |       |       |                                                      |
| 17759<br>17762          | Ione Vases, S/2                                                  |       |        |                                                 |       |       |                                                      |
| 17759<br>17762<br>17763 | Ione Vases, S/2<br>Azariah Bowls, S/2<br>Cyprien Containers, S/2 | . 457 |        | Montauk<br>Candleholders, S/2                   |       | 18929 | Chandran Containers, S/2 45<br>Dhara Bottles, S/2 45 |