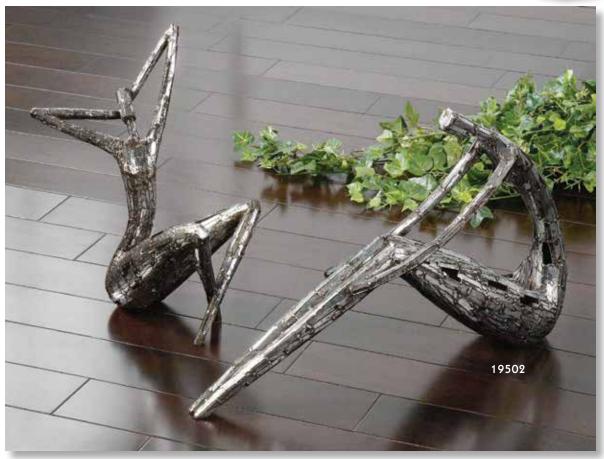

# accessories numerical index

| ltem                    | Description                                                      | Page  | ltem   | Description                                     | Page  | Item  | Description Pag                                      |
|-------------------------|------------------------------------------------------------------|-------|--------|-------------------------------------------------|-------|-------|------------------------------------------------------|
| 17079                   | Lying Lotus Candleholder                                         | . 489 | 17779  | Cassiopeia                                      |       | 17999 | Havana Candleholders, S/2 48                         |
|                         | Teak Leaf Bowl                                                   |       |        | Candleholders, S/3                              | 483   |       | Cable Chain Tray, Black 47                           |
|                         |                                                                  |       | 17025  |                                                 |       |       |                                                      |
|                         | Tamarine Bowl                                                    |       |        | Neuron, S/3                                     |       | 18001 | Gretchen Vase,                                       |
|                         | Adilynn Sculpture                                                |       | 17836  | Lalique Box                                     | . 478 |       | Black Nickel 44                                      |
| 17107                   | Brixton Bowl                                                     | . 463 | 17837  | Cable Chain Tray                                | . 473 | 18002 | Camilla Tray, Gold 46                                |
|                         | Nouveau Sculpture                                                |       | 17840  | Storm Bottles, S/2                              | . 447 | 18003 | Balkan Black Tray 46                                 |
|                         | Gypsy Trays, S/2                                                 |       | 17841  | Mellita Bottles, S/2                            | 449   | 18006 | Great Pyramids White, S/2 50                         |
|                         |                                                                  |       |        |                                                 |       | 10000 | Great Pyramids Black, S/2 50                         |
|                         | Bisbee Vases, S/2                                                |       |        | Almera Bottles, S/2                             |       | 10007 | Great Pyramius Diack, 5/2 St                         |
|                         | Layan Charger                                                    |       |        | Matcha Vases, S/2                               |       | 18008 | Two's Company                                        |
| 7513                    | Fall Leaves Sculpture                                            | . 521 | 17854  | Eanes, S/2                                      | . 505 |       | Sculpture 53                                         |
| 17514                   | Titan Horse Sculpture                                            | . 540 | 17855  | Iroquois Bowl                                   | . 459 | 18009 | Tranquility Sculpture 46                             |
|                         | Tala Candleholders, S/2                                          |       | 17864  | Clarin Bookends, S/2                            | . 549 |       | Web Vase 44                                          |
|                         | Karter Candleholders, S/3                                        |       |        | Tilman Bookends, S/2                            |       |       | Antithesis Bowls, S/2 46                             |
|                         |                                                                  |       |        |                                                 |       |       |                                                      |
|                         |                                                                  | . 450 |        | Amhara Vases, S/2                               | . 437 | 10013 | Gale Sculpture 50                                    |
| 1/522                   | Masai Giraffe                                                    |       | 1/86/  | Contemporary Lotus                              |       |       | Rosea Trays, S/2 46                                  |
|                         | Figurines, S/2                                                   | . 546 |        | Sculpture                                       |       |       | Daria Photo Frames, S/3 55                           |
| 7523                    | Oyster Shell                                                     |       | 17868  | Klara White Bottles, S/2                        | . 503 | 18574 | Ellianna, S/2 50                                     |
|                         | Sculptures, S/2                                                  | . 526 |        | Makira, S/3                                     |       |       | Saanvi Sculpture5                                    |
| 7526                    | Klara Bottles, S/2                                               |       |        | Carmen Containers, S/2                          |       |       | Ameera Candleholder 49                               |
|                         |                                                                  |       |        |                                                 |       |       |                                                      |
| /32/                    | Milla Vases, S/2                                                 | . 43/ |        | Coin Toss, S/3                                  |       |       | Jaylene Figurines, S/2 53                            |
|                         | Tenzin Bowl                                                      |       |        | Beekeeper Sculpture                             | . 521 | 18601 | Red Coral Cluster                                    |
| 7545                    | Hayworth Containers, S/2                                         | . 448 | 17873  | Strathmore                                      |       |       | Sculpture 52                                         |
| 7546                    | Castiel Candleholders, S/2                                       | . 498 |        | Candleholders, S/2                              | . 501 | 18602 | Autograph Tree                                       |
|                         | Cascara Sculpture                                                |       | 17874  | Overseer Sculpture                              |       |       | Candleholder 49                                      |
| 75/0                    | Charbel Bookends, S/2                                            | 5/0   |        | Delft Bowl                                      |       | 18602 | Songbirds Sculpture 54                               |
|                         |                                                                  |       |        |                                                 |       |       |                                                      |
|                         | Charvi Candleholders, S/2                                        | . 490 | 1/0/6  | Ciji Aqua Vases, S/2                            | . 435 |       | Rilynn Sculpture                                     |
| 7556                    | Leading the Way                                                  |       |        | Kona Bowl                                       |       |       | Drop Anchor Sculpture 52                             |
|                         | Candleholder                                                     | . 488 | 17878  | Nomad Vases, S/2                                | . 440 |       | Oak Leaf Bowl 46                                     |
| 7557                    | Ellianna Silver, S/2                                             | . 509 | 17879  | Rastia Bowl                                     | . 460 | 18621 | Leah Bottles, S/2 45                                 |
|                         | Kyrie Candleholders, S/2                                         |       |        | Sandringham                                     |       | 18633 | Mathias Bottles, S/3 45                              |
|                         |                                                                  |       | 17001  |                                                 | 402   |       |                                                      |
|                         | Lucian Candleholders, S/2                                        |       | 17000  | Candleholders, S/2                              | . 492 |       | Claire Candleholders, S/2 49                         |
| /565                    | Eugenie Tray                                                     | . 4/1 |        | Deane Candleholders, S/2                        |       |       | Leslie Candleholders, S/2 49                         |
|                         | Alega, S/2                                                       |       | 17883  | Gatsby Bottles, S/2                             | . 456 | 18706 | Balkan Tray 46                                       |
| 7570                    | Angelou Vases, S/2                                               | . 439 | 17912  | Riad Candleholder                               | . 496 | 1870  | Rosen Fireplace Screen 55                            |
|                         | Ciji Vases, S/2.                                                 |       |        | Orbits Ring Sculptures, S/2                     |       | 18708 | Aric Sculpture, S/25                                 |
| 7579                    | Ciji Bowl                                                        | /58   |        | Alize Black, S/3                                |       |       | Pina Candleholders, S/3 48                           |
|                         |                                                                  |       | 17047  | $\lambda$ Appendix $\lambda$ (2000) $\zeta$ (2) | . 307 |       |                                                      |
|                         | Alize, S/3                                                       | . 507 | 1/94/  | Mambo Vases, S/2                                | . 442 |       | Minta Box 48                                         |
| 17583                   | Almanzora                                                        |       | 17963  | Ruffled Feathers Vases, S/2                     | . 438 | 18723 | Karis Boxes, S/2 47                                  |
|                         | Candleholders, S/2                                               | . 482 | 17964  | Potter Vases, S/2                               | . 439 | 18731 | Essie Bowls, S/2 45                                  |
| 7585                    | Caballo Dorado                                                   |       | 17965  | Ruffled Feathers Bowl                           | . 457 | 18741 | Invano Vases, S/2 43                                 |
|                         | Sculpture                                                        | 541   |        | Kyan Candleholders, S/3                         |       | 18749 | Reine Tray 47                                        |
| 7593                    | Caryn Trays, S/2                                                 |       |        | Riaan Vases, S/2                                |       |       | Teak Branches, S/3 53                                |
|                         |                                                                  |       |        |                                                 | . 430 |       |                                                      |
|                         | Roderick Trays, S/3                                              |       | 1/968  | Kyan Elephant                                   |       |       | Rafaela Tray 42                                      |
|                         | Stand Together Figurine                                          |       |        | Sculptures, S/2                                 |       | 18771 | Oja Sculpture5                                       |
| 7598                    | Gretchen Vase, Gold                                              | . 444 | 17969  | Casen Candleholders, S/2                        | . 499 | 18796 | Gold Branches Decorative                             |
| 7690                    | Harlan Objects                                                   |       | 17972  | Koa Sculptures, S/2                             | . 506 |       | Fireplace Screen 55                                  |
|                         | Black Nickel, S/2                                                | 512   | 17973  | Urchin Vases, S/2                               | . 438 | 18798 | Flock of Seagulls Sculpture 54                       |
| 7710                    | Cyrene                                                           |       |        | Cosmos Bottle                                   |       |       | Karun Candleholders, S/2 50                          |
|                         | Riordan Vases, S/2                                               | 1     |        | Rian Vases, S/2                                 |       |       | Durga Candleholders, S/2 49                          |
|                         |                                                                  |       |        |                                                 |       |       |                                                      |
|                         | Sconset Vases, S/3                                               |       |        | Tangelo Vases, S/2                              |       | 1003/ | Flowering Dandelions                                 |
|                         | Natchez Vases, S/3                                               |       | 1/9/7  | Blur Vases, S/2                                 | . 431 |       | Sculpture, S/2 52                                    |
|                         | Aponi Bowls, S/2                                                 |       | 17980  | Orbits Ring Sculpture,                          |       |       | Ukti Boxes, S/2 47                                   |
| 7719                    | Bixby Vases, S/2                                                 | . 435 |        | Large                                           |       | 18841 | Bianzhong 52                                         |
|                         | Guevara Vases, S/2                                               |       | 17981  | Jimena Ring Sculpture,                          |       |       | Mercede Vases, S/3 42                                |
|                         | Nephele Box                                                      |       | ., 501 | Large                                           | 510   |       | Nalini Finials, S/2                                  |
|                         |                                                                  |       | 17000  |                                                 |       |       |                                                      |
|                         | Tamarind Bowls, S/2                                              |       | 1/982  | Rosen Fireplace Screen,                         |       |       | Badal Candleholders, S/2 49                          |
|                         | Cessair Bottles, S/2                                             |       |        | Black                                           | . 552 |       | Kenley Vases, S/2 43                                 |
| 17730                   | Rooney, S/2                                                      |       | 17985  | Orbits Ring Sculptures                          |       | 18886 | Varuna Bottles, S/2 45                               |
|                         | Kiernan Candleholder                                             |       |        | Nickel, S/2                                     | 518   |       | Chanda Sculptures, S/2 50                            |
|                         | Talmage Tray                                                     |       | 17986  | Markira Blue, S/3                               |       |       | Nautilus Shell Sculpture 52                          |
|                         |                                                                  |       |        | Friendship Sculpture                            |       |       |                                                      |
|                         | Out of Office, S/3                                               |       |        |                                                 | . 554 |       | Leyla Sculpture                                      |
|                         | Lenape Bottles, S/2                                              |       | 1/988  | Highclere                                       |       |       | Passerines Figurines, S/2 54                         |
| 7741                    | Adrie Vases, S/2                                                 | . 428 |        | Candleholders, S/2                              |       | 18903 | Carly Tray 47                                        |
| 7742                    | Sutton Candleholders, S/2                                        | . 486 | 17989  | Artisan Trays, S/3                              | . 467 | 18920 | Carma Candleholders, S/2 49                          |
|                         | Chikasha Bowl,                                                   |       |        | Islander Vases, S/2                             |       |       | Phoenix Sculpture                                    |
| 7,77                    | ,                                                                | 161   |        |                                                 |       |       |                                                      |
|                         | Large                                                            |       |        | Goa Sculpture                                   |       |       | Talal Sculpture                                      |
|                         | Dua Vases, S/2                                                   |       |        | Ore Candleholders, S/2                          |       |       | Arnav Bottles, S/2 45                                |
| 17746                   | Illini Candleholders, S/2                                        | . 499 | 17995  | Lalique White Box                               | . 478 |       | Kallie Vases, S/3 43                                 |
| 1//40                   | Pyrite Sculpture                                                 |       | 17996  | Wessex Tray                                     | . 475 |       | Callum Candleholder 49                               |
|                         |                                                                  |       |        | Aga Sculptures, S/2                             |       |       | Ayan Sculpture, S/2                                  |
| 17759                   | Ione Vases S/2                                                   | 430 1 |        |                                                 |       |       |                                                      |
| 17759<br>17762          | Ione Vases, S/2                                                  |       |        |                                                 |       |       |                                                      |
| 17759<br>17762<br>17763 | Ione Vases, S/2<br>Azariah Bowls, S/2<br>Cyprien Containers, S/2 | . 457 |        | Montauk<br>Candleholders, S/2                   |       | 18929 | Chandran Containers, S/2 45<br>Dhara Bottles, S/2 45 |