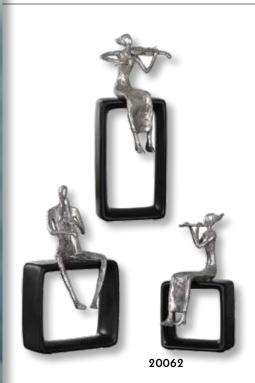

# accessories numerical index

| ltem                    | Description                                                      | Page  | ltem   | Description                                     | Page  | Item  | Description Pag                                      |
|-------------------------|------------------------------------------------------------------|-------|--------|-------------------------------------------------|-------|-------|------------------------------------------------------|
| 17079                   | Lying Lotus Candleholder                                         | . 489 | 17779  | Cassiopeia                                      |       | 17999 | Havana Candleholders, S/2 48                         |
|                         | Teak Leaf Bowl                                                   |       |        | Candleholders, S/3                              | 483   |       | Cable Chain Tray, Black 47                           |
|                         |                                                                  |       | 17025  |                                                 |       |       |                                                      |
|                         | Tamarine Bowl                                                    |       |        | Neuron, S/3                                     |       | 18001 | Gretchen Vase,                                       |
|                         | Adilynn Sculpture                                                |       | 17836  | Lalique Box                                     | . 478 |       | Black Nickel 44                                      |
| 17107                   | Brixton Bowl                                                     | . 463 | 17837  | Cable Chain Tray                                | . 473 | 18002 | Camilla Tray, Gold 46                                |
|                         | Nouveau Sculpture                                                |       | 17840  | Storm Bottles, S/2                              | . 447 | 18003 | Balkan Black Tray 46                                 |
|                         | Gypsy Trays, S/2                                                 |       | 17841  | Mellita Bottles, S/2                            | 449   | 18006 | Great Pyramids White, S/2 50                         |
|                         |                                                                  |       |        |                                                 |       | 10000 | Great Pyramids Black, S/2 50                         |
|                         | Bisbee Vases, S/2                                                |       |        | Almera Bottles, S/2                             |       | 10007 | Great Pyramius Diack, 5/2 St                         |
|                         | Layan Charger                                                    |       |        | Matcha Vases, S/2                               |       | 18008 | Two's Company                                        |
| 7513                    | Fall Leaves Sculpture                                            | . 521 | 17854  | Eanes, S/2                                      | . 505 |       | Sculpture 53                                         |
| 17514                   | Titan Horse Sculpture                                            | . 540 | 17855  | Iroquois Bowl                                   | . 459 | 18009 | Tranquility Sculpture 46                             |
|                         | Tala Candleholders, S/2                                          |       | 17864  | Clarin Bookends, S/2                            | . 549 |       | Web Vase 44                                          |
|                         | Karter Candleholders, S/3                                        |       |        | Tilman Bookends, S/2                            |       |       | Antithesis Bowls, S/2 46                             |
|                         |                                                                  |       |        |                                                 |       |       |                                                      |
|                         |                                                                  | . 450 |        | Amhara Vases, S/2                               | . 437 | 10013 | Gale Sculpture 50                                    |
| 1/522                   | Masai Giraffe                                                    |       | 1/86/  | Contemporary Lotus                              |       |       | Rosea Trays, S/2 46                                  |
|                         | Figurines, S/2                                                   | . 546 |        | Sculpture                                       |       |       | Daria Photo Frames, S/3 55                           |
| 7523                    | Oyster Shell                                                     |       | 17868  | Klara White Bottles, S/2                        | . 503 | 18574 | Ellianna, S/2 50                                     |
|                         | Sculptures, S/2                                                  | . 526 |        | Makira, S/3                                     |       |       | Saanvi Sculpture5                                    |
| 7526                    | Klara Bottles, S/2                                               |       |        | Carmen Containers, S/2                          |       |       | Ameera Candleholder 49                               |
|                         |                                                                  |       |        |                                                 |       |       |                                                      |
| /32/                    | Milla Vases, S/2                                                 | . 43/ |        | Coin Toss, S/3                                  |       |       | Jaylene Figurines, S/2 53                            |
|                         | Tenzin Bowl                                                      |       |        | Beekeeper Sculpture                             | . 521 | 18601 | Red Coral Cluster                                    |
| 7545                    | Hayworth Containers, S/2                                         | . 448 | 17873  | Strathmore                                      |       |       | Sculpture 52                                         |
| 7546                    | Castiel Candleholders, S/2                                       | . 498 |        | Candleholders, S/2                              | . 501 | 18602 | Autograph Tree                                       |
|                         | Cascara Sculpture                                                |       | 17874  | Overseer Sculpture                              |       |       | Candleholder 49                                      |
| 75/0                    | Charbel Bookends, S/2                                            | 5/0   |        | Delft Bowl                                      |       | 18602 | Songbirds Sculpture 54                               |
|                         |                                                                  |       |        |                                                 |       |       |                                                      |
|                         | Charvi Candleholders, S/2                                        | . 490 | 1/0/6  | Ciji Aqua Vases, S/2                            | . 435 |       | Rilynn Sculpture                                     |
| 7556                    | Leading the Way                                                  |       |        | Kona Bowl                                       |       |       | Drop Anchor Sculpture 52                             |
|                         | Candleholder                                                     | . 488 | 17878  | Nomad Vases, S/2                                | . 440 |       | Oak Leaf Bowl 46                                     |
| 7557                    | Ellianna Silver, S/2                                             | . 509 | 17879  | Rastia Bowl                                     | . 460 | 18621 | Leah Bottles, S/2 45                                 |
|                         | Kyrie Candleholders, S/2                                         |       |        | Sandringham                                     |       | 18633 | Mathias Bottles, S/3 45                              |
|                         |                                                                  |       | 17001  |                                                 | 402   |       |                                                      |
|                         | Lucian Candleholders, S/2                                        |       | 17000  | Candleholders, S/2                              | . 492 |       | Claire Candleholders, S/2 49                         |
| /565                    | Eugenie Tray                                                     | . 4/1 |        | Deane Candleholders, S/2                        |       |       | Leslie Candleholders, S/2 49                         |
|                         | Alega, S/2                                                       |       | 17883  | Gatsby Bottles, S/2                             | . 456 | 18706 | Balkan Tray 46                                       |
| 7570                    | Angelou Vases, S/2                                               | . 439 | 17912  | Riad Candleholder                               | . 496 | 1870  | Rosen Fireplace Screen 55                            |
|                         | Ciji Vases, S/2.                                                 |       |        | Orbits Ring Sculptures, S/2                     |       | 18708 | Aric Sculpture, S/25                                 |
| 7579                    | Ciji Bowl                                                        | /58   |        | Alize Black, S/3                                |       |       | Pina Candleholders, S/3 48                           |
|                         |                                                                  |       | 17047  | $\lambda$ Appendix $\lambda$ (2000) $\zeta$ (2) | . 307 |       |                                                      |
|                         | Alize, S/3                                                       | . 507 | 1/94/  | Mambo Vases, S/2                                | . 442 |       | Minta Box 48                                         |
| 17583                   | Almanzora                                                        |       | 17963  | Ruffled Feathers Vases, S/2                     | . 438 | 18723 | Karis Boxes, S/2 47                                  |
|                         | Candleholders, S/2                                               | . 482 | 17964  | Potter Vases, S/2                               | . 439 | 18731 | Essie Bowls, S/2 45                                  |
| 7585                    | Caballo Dorado                                                   |       | 17965  | Ruffled Feathers Bowl                           | . 457 | 18741 | Invano Vases, S/2 43                                 |
|                         | Sculpture                                                        | 541   |        | Kyan Candleholders, S/3                         |       | 18749 | Reine Tray 47                                        |
| 7593                    | Caryn Trays, S/2                                                 |       |        | Riaan Vases, S/2                                |       |       | Teak Branches, S/3 53                                |
|                         |                                                                  |       |        |                                                 | . 430 |       |                                                      |
|                         | Roderick Trays, S/3                                              |       | 1/968  | Kyan Elephant                                   |       |       | Rafaela Tray 42                                      |
|                         | Stand Together Figurine                                          |       |        | Sculptures, S/2                                 |       | 18771 | Oja Sculpture5                                       |
| 7598                    | Gretchen Vase, Gold                                              | . 444 | 17969  | Casen Candleholders, S/2                        | . 499 | 18796 | Gold Branches Decorative                             |
| 7690                    | Harlan Objects                                                   |       | 17972  | Koa Sculptures, S/2                             | . 506 |       | Fireplace Screen 55                                  |
|                         | Black Nickel, S/2                                                | 512   | 17973  | Urchin Vases, S/2                               | . 438 | 18798 | Flock of Seagulls Sculpture 54                       |
| 7710                    | Cyrene                                                           |       |        | Cosmos Bottle                                   |       |       | Karun Candleholders, S/2 50                          |
|                         | Riordan Vases, S/2                                               | 1     |        | Rian Vases, S/2                                 |       |       | Durga Candleholders, S/2 49                          |
|                         |                                                                  |       |        |                                                 |       |       |                                                      |
|                         | Sconset Vases, S/3                                               |       |        | Tangelo Vases, S/2                              |       | 1003/ | Flowering Dandelions                                 |
|                         | Natchez Vases, S/3                                               |       | 1/9/7  | Blur Vases, S/2                                 | . 431 |       | Sculpture, S/2 52                                    |
|                         | Aponi Bowls, S/2                                                 |       | 17980  | Orbits Ring Sculpture,                          |       |       | Ukti Boxes, S/2 47                                   |
| 7719                    | Bixby Vases, S/2                                                 | . 435 |        | Large                                           |       | 18841 | Bianzhong 52                                         |
|                         | Guevara Vases, S/2                                               |       | 17981  | Jimena Ring Sculpture,                          |       |       | Mercede Vases, S/3 42                                |
|                         | Nephele Box                                                      |       | ., 501 | Large                                           | 510   |       | Nalini Finials, S/2                                  |
|                         |                                                                  |       | 17000  |                                                 |       |       |                                                      |
|                         | Tamarind Bowls, S/2                                              |       | 1/982  | Rosen Fireplace Screen,                         |       |       | Badal Candleholders, S/2 49                          |
|                         | Cessair Bottles, S/2                                             |       |        | Black                                           | . 552 |       | Kenley Vases, S/2 43                                 |
| 17730                   | Rooney, S/2                                                      |       | 17985  | Orbits Ring Sculptures                          |       | 18886 | Varuna Bottles, S/2 45                               |
|                         | Kiernan Candleholder                                             |       |        | Nickel, S/2                                     | 518   |       | Chanda Sculptures, S/2 50                            |
|                         | Talmage Tray                                                     |       | 17986  | Markira Blue, S/3                               |       |       | Nautilus Shell Sculpture 52                          |
|                         |                                                                  |       |        | Friendship Sculpture                            |       |       |                                                      |
|                         | Out of Office, S/3                                               |       |        |                                                 | . 554 |       | Leyla Sculpture                                      |
|                         | Lenape Bottles, S/2                                              |       | 1/988  | Highclere                                       |       |       | Passerines Figurines, S/2 54                         |
| 7741                    | Adrie Vases, S/2                                                 | . 428 |        | Candleholders, S/2                              |       | 18903 | Carly Tray 47                                        |
| 7742                    | Sutton Candleholders, S/2                                        | . 486 | 17989  | Artisan Trays, S/3                              | . 467 | 18920 | Carma Candleholders, S/2 49                          |
|                         | Chikasha Bowl,                                                   |       |        | Islander Vases, S/2                             |       |       | Phoenix Sculpture                                    |
| 7,77                    | ,                                                                | 161   |        |                                                 |       |       |                                                      |
|                         | Large                                                            |       |        | Goa Sculpture                                   |       |       | Talal Sculpture                                      |
|                         | Dua Vases, S/2                                                   |       |        | Ore Candleholders, S/2                          |       |       | Arnav Bottles, S/2 45                                |
| 17746                   | Illini Candleholders, S/2                                        | . 499 | 17995  | Lalique White Box                               | . 478 |       | Kallie Vases, S/3 43                                 |
| 1//40                   | Pyrite Sculpture                                                 |       | 17996  | Wessex Tray                                     | . 475 |       | Callum Candleholder 49                               |
|                         |                                                                  |       |        | Aga Sculptures, S/2                             |       |       | Ayan Sculpture, S/2                                  |
| 17759                   | Ione Vases S/2                                                   | 430 1 |        |                                                 |       |       |                                                      |
| 17759<br>17762          | Ione Vases, S/2                                                  |       |        |                                                 |       |       |                                                      |
| 17759<br>17762<br>17763 | Ione Vases, S/2<br>Azariah Bowls, S/2<br>Cyprien Containers, S/2 | . 457 |        | Montauk<br>Candleholders, S/2                   |       | 18929 | Chandran Containers, S/2 45<br>Dhara Bottles, S/2 45 |