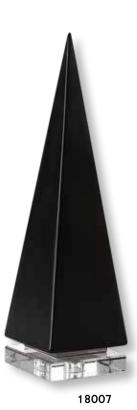

# accessories numerical index

| ltem                    | Description                                                      | Page  | ltem   | Description                                     | Page  | Item  | Description Pag                                      |
|-------------------------|------------------------------------------------------------------|-------|--------|-------------------------------------------------|-------|-------|------------------------------------------------------|
| 17079                   | Lying Lotus Candleholder                                         | . 489 | 17779  | Cassiopeia                                      |       | 17999 | Havana Candleholders, S/2 48                         |
|                         | Teak Leaf Bowl                                                   |       |        | Candleholders, S/3                              | 483   |       | Cable Chain Tray, Black 47                           |
|                         |                                                                  |       | 17025  |                                                 |       |       |                                                      |
|                         | Tamarine Bowl                                                    |       |        | Neuron, S/3                                     |       | 18001 | Gretchen Vase,                                       |
|                         | Adilynn Sculpture                                                |       | 17836  | Lalique Box                                     | . 478 |       | Black Nickel 44                                      |
| 17107                   | Brixton Bowl                                                     | . 463 | 17837  | Cable Chain Tray                                | . 473 | 18002 | Camilla Tray, Gold 46                                |
|                         | Nouveau Sculpture                                                |       | 17840  | Storm Bottles, S/2                              | . 447 | 18003 | Balkan Black Tray 46                                 |
|                         | Gypsy Trays, S/2                                                 |       | 17841  | Mellita Bottles, S/2                            | 449   | 18006 | Great Pyramids White, S/2 50                         |
|                         |                                                                  |       |        |                                                 |       | 10000 | Great Pyramids Black, S/2 50                         |
|                         | Bisbee Vases, S/2                                                |       |        | Almera Bottles, S/2                             |       | 10007 | Great Pyramius Diack, 5/2 St                         |
|                         | Layan Charger                                                    |       |        | Matcha Vases, S/2                               |       | 18008 | Two's Company                                        |
| 7513                    | Fall Leaves Sculpture                                            | . 521 | 17854  | Eanes, S/2                                      | . 505 |       | Sculpture 53                                         |
| 17514                   | Titan Horse Sculpture                                            | . 540 | 17855  | Iroquois Bowl                                   | . 459 | 18009 | Tranquility Sculpture 46                             |
|                         | Tala Candleholders, S/2                                          |       | 17864  | Clarin Bookends, S/2                            | . 549 |       | Web Vase 44                                          |
|                         | Karter Candleholders, S/3                                        |       |        | Tilman Bookends, S/2                            |       |       | Antithesis Bowls, S/2 46                             |
|                         |                                                                  |       |        |                                                 |       |       |                                                      |
|                         |                                                                  | . 450 |        | Amhara Vases, S/2                               | . 437 | 10013 | Gale Sculpture 50                                    |
| 1/522                   | Masai Giraffe                                                    |       | 1/86/  | Contemporary Lotus                              |       |       | Rosea Trays, S/2 46                                  |
|                         | Figurines, S/2                                                   | . 546 |        | Sculpture                                       |       |       | Daria Photo Frames, S/3 55                           |
| 7523                    | Oyster Shell                                                     |       | 17868  | Klara White Bottles, S/2                        | . 503 | 18574 | Ellianna, S/2 50                                     |
|                         | Sculptures, S/2                                                  | . 526 |        | Makira, S/3                                     |       |       | Saanvi Sculpture5                                    |
| 7526                    | Klara Bottles, S/2                                               |       |        | Carmen Containers, S/2                          |       |       | Ameera Candleholder 49                               |
|                         |                                                                  |       |        |                                                 |       |       |                                                      |
| /32/                    | Milla Vases, S/2                                                 | . 43/ |        | Coin Toss, S/3                                  |       |       | Jaylene Figurines, S/2 53                            |
|                         | Tenzin Bowl                                                      |       |        | Beekeeper Sculpture                             | . 521 | 18601 | Red Coral Cluster                                    |
| 7545                    | Hayworth Containers, S/2                                         | . 448 | 17873  | Strathmore                                      |       |       | Sculpture 52                                         |
| 7546                    | Castiel Candleholders, S/2                                       | . 498 |        | Candleholders, S/2                              | . 501 | 18602 | Autograph Tree                                       |
|                         | Cascara Sculpture                                                |       | 17874  | Overseer Sculpture                              |       |       | Candleholder 49                                      |
| 75/0                    | Charbel Bookends, S/2                                            | 5/0   |        | Delft Bowl                                      |       | 18602 | Songbirds Sculpture 54                               |
|                         |                                                                  |       |        |                                                 |       |       |                                                      |
|                         | Charvi Candleholders, S/2                                        | . 490 | 1/0/6  | Ciji Aqua Vases, S/2                            | . 435 |       | Rilynn Sculpture                                     |
| 7556                    | Leading the Way                                                  |       |        | Kona Bowl                                       |       |       | Drop Anchor Sculpture 52                             |
|                         | Candleholder                                                     | . 488 | 17878  | Nomad Vases, S/2                                | . 440 |       | Oak Leaf Bowl 46                                     |
| 7557                    | Ellianna Silver, S/2                                             | . 509 | 17879  | Rastia Bowl                                     | . 460 | 18621 | Leah Bottles, S/2 45                                 |
|                         | Kyrie Candleholders, S/2                                         |       |        | Sandringham                                     |       | 18633 | Mathias Bottles, S/3 45                              |
|                         |                                                                  |       | 17001  |                                                 | 402   |       |                                                      |
|                         | Lucian Candleholders, S/2                                        |       | 17000  | Candleholders, S/2                              | . 492 |       | Claire Candleholders, S/2 49                         |
| /565                    | Eugenie Tray                                                     | . 4/1 |        | Deane Candleholders, S/2                        |       |       | Leslie Candleholders, S/2 49                         |
|                         | Alega, S/2                                                       |       | 17883  | Gatsby Bottles, S/2                             | . 456 | 18706 | Balkan Tray 46                                       |
| 7570                    | Angelou Vases, S/2                                               | . 439 | 17912  | Riad Candleholder                               | . 496 | 1870  | Rosen Fireplace Screen 55                            |
|                         | Ciji Vases, S/2.                                                 |       |        | Orbits Ring Sculptures, S/2                     |       | 18708 | Aric Sculpture, S/25                                 |
| 7579                    | Ciji Bowl                                                        | /58   |        | Alize Black, S/3                                |       |       | Pina Candleholders, S/3 48                           |
|                         |                                                                  |       | 17047  | $\lambda$ Appendix $\lambda$ (2000) $\zeta$ (2) | . 307 |       |                                                      |
|                         | Alize, S/3                                                       | . 507 | 1/94/  | Mambo Vases, S/2                                | . 442 |       | Minta Box 48                                         |
| 17583                   | Almanzora                                                        |       | 17963  | Ruffled Feathers Vases, S/2                     | . 438 | 18723 | Karis Boxes, S/2 47                                  |
|                         | Candleholders, S/2                                               | . 482 | 17964  | Potter Vases, S/2                               | . 439 | 18731 | Essie Bowls, S/2 45                                  |
| 7585                    | Caballo Dorado                                                   |       | 17965  | Ruffled Feathers Bowl                           | . 457 | 18741 | Invano Vases, S/2 43                                 |
|                         | Sculpture                                                        | 541   |        | Kyan Candleholders, S/3                         |       | 18749 | Reine Tray 47                                        |
| 7593                    | Caryn Trays, S/2                                                 |       |        | Riaan Vases, S/2                                |       |       | Teak Branches, S/3 53                                |
|                         |                                                                  |       |        |                                                 | . 430 |       |                                                      |
|                         | Roderick Trays, S/3                                              |       | 1/968  | Kyan Elephant                                   |       |       | Rafaela Tray 42                                      |
|                         | Stand Together Figurine                                          |       |        | Sculptures, S/2                                 |       | 18771 | Oja Sculpture5                                       |
| 7598                    | Gretchen Vase, Gold                                              | . 444 | 17969  | Casen Candleholders, S/2                        | . 499 | 18796 | Gold Branches Decorative                             |
| 7690                    | Harlan Objects                                                   |       | 17972  | Koa Sculptures, S/2                             | . 506 |       | Fireplace Screen 55                                  |
|                         | Black Nickel, S/2                                                | 512   | 17973  | Urchin Vases, S/2                               | . 438 | 18798 | Flock of Seagulls Sculpture 54                       |
| 7710                    | Cyrene                                                           |       |        | Cosmos Bottle                                   |       |       | Karun Candleholders, S/2 50                          |
|                         | Riordan Vases, S/2                                               | 1     |        | Rian Vases, S/2                                 |       |       | Durga Candleholders, S/2 49                          |
|                         |                                                                  |       |        |                                                 |       |       |                                                      |
|                         | Sconset Vases, S/3                                               |       |        | Tangelo Vases, S/2                              |       | 1003/ | Flowering Dandelions                                 |
|                         | Natchez Vases, S/3                                               |       | 1/9/7  | Blur Vases, S/2                                 | . 431 |       | Sculpture, S/2 52                                    |
|                         | Aponi Bowls, S/2                                                 |       | 17980  | Orbits Ring Sculpture,                          |       |       | Ukti Boxes, S/2 47                                   |
| 7719                    | Bixby Vases, S/2                                                 | . 435 |        | Large                                           |       | 18841 | Bianzhong 52                                         |
|                         | Guevara Vases, S/2                                               |       | 17981  | Jimena Ring Sculpture,                          |       |       | Mercede Vases, S/3 42                                |
|                         | Nephele Box                                                      |       | ., 501 | Large                                           | 510   |       | Nalini Finials, S/2                                  |
|                         |                                                                  |       | 17000  |                                                 |       |       |                                                      |
|                         | Tamarind Bowls, S/2                                              |       | 1/982  | Rosen Fireplace Screen,                         |       |       | Badal Candleholders, S/2 49                          |
|                         | Cessair Bottles, S/2                                             |       |        | Black                                           | . 552 |       | Kenley Vases, S/2 43                                 |
| 17730                   | Rooney, S/2                                                      |       | 17985  | Orbits Ring Sculptures                          |       | 18886 | Varuna Bottles, S/2 45                               |
|                         | Kiernan Candleholder                                             |       |        | Nickel, S/2                                     | 518   |       | Chanda Sculptures, S/2 50                            |
|                         | Talmage Tray                                                     |       | 17986  | Markira Blue, S/3                               |       |       | Nautilus Shell Sculpture 52                          |
|                         |                                                                  |       |        | Friendship Sculpture                            |       |       |                                                      |
|                         | Out of Office, S/3                                               |       |        |                                                 | . 554 |       | Leyla Sculpture                                      |
|                         | Lenape Bottles, S/2                                              |       | 1/988  | Highclere                                       |       |       | Passerines Figurines, S/2 54                         |
| 7741                    | Adrie Vases, S/2                                                 | . 428 |        | Candleholders, S/2                              |       | 18903 | Carly Tray 47                                        |
| 7742                    | Sutton Candleholders, S/2                                        | . 486 | 17989  | Artisan Trays, S/3                              | . 467 | 18920 | Carma Candleholders, S/2 49                          |
|                         | Chikasha Bowl,                                                   |       |        | Islander Vases, S/2                             |       |       | Phoenix Sculpture                                    |
| 7,77                    | ,                                                                | 161   |        |                                                 |       |       |                                                      |
|                         | Large                                                            |       |        | Goa Sculpture                                   |       |       | Talal Sculpture                                      |
|                         | Dua Vases, S/2                                                   |       |        | Ore Candleholders, S/2                          |       |       | Arnav Bottles, S/2 45                                |
| 17746                   | Illini Candleholders, S/2                                        | . 499 | 17995  | Lalique White Box                               | . 478 |       | Kallie Vases, S/3 43                                 |
| 1//40                   | Pyrite Sculpture                                                 |       | 17996  | Wessex Tray                                     | . 475 |       | Callum Candleholder 49                               |
|                         |                                                                  |       |        | Aga Sculptures, S/2                             |       |       | Ayan Sculpture, S/2                                  |
| 17759                   | Ione Vases S/2                                                   | 430 1 |        |                                                 |       |       |                                                      |
| 17759<br>17762          | Ione Vases, S/2                                                  |       |        |                                                 |       |       |                                                      |
| 17759<br>17762<br>17763 | Ione Vases, S/2<br>Azariah Bowls, S/2<br>Cyprien Containers, S/2 | . 457 |        | Montauk<br>Candleholders, S/2                   |       | 18929 | Chandran Containers, S/2 45<br>Dhara Bottles, S/2 45 |