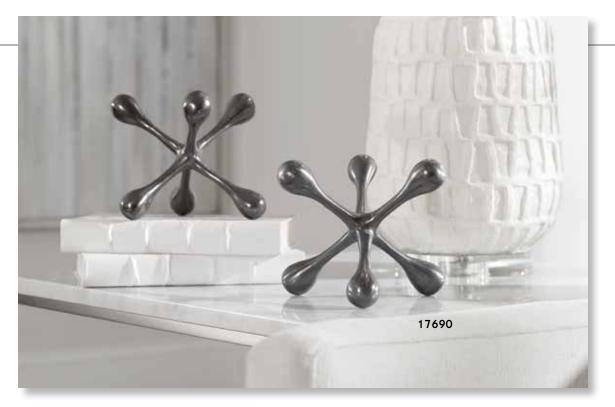

# accessories numerical index

| ltem                    | Description                                                      | Page  | ltem   | Description                                     | Page  | Item  | Description Pag                                      |
|-------------------------|------------------------------------------------------------------|-------|--------|-------------------------------------------------|-------|-------|------------------------------------------------------|
| 17079                   | Lying Lotus Candleholder                                         | . 489 | 17779  | Cassiopeia                                      |       | 17999 | Havana Candleholders, S/2 48                         |
|                         | Teak Leaf Bowl                                                   |       |        | Candleholders, S/3                              | 483   |       | Cable Chain Tray, Black 47                           |
|                         |                                                                  |       | 17025  |                                                 |       |       |                                                      |
|                         | Tamarine Bowl                                                    |       |        | Neuron, S/3                                     |       | 18001 | Gretchen Vase,                                       |
|                         | Adilynn Sculpture                                                |       | 17836  | Lalique Box                                     | . 478 |       | Black Nickel 44                                      |
| 17107                   | Brixton Bowl                                                     | . 463 | 17837  | Cable Chain Tray                                | . 473 | 18002 | Camilla Tray, Gold 46                                |
|                         | Nouveau Sculpture                                                |       | 17840  | Storm Bottles, S/2                              | . 447 | 18003 | Balkan Black Tray 46                                 |
|                         | Gypsy Trays, S/2                                                 |       | 17841  | Mellita Bottles, S/2                            | 449   | 18006 | Great Pyramids White, S/2 50                         |
|                         |                                                                  |       |        |                                                 |       | 10000 | Great Pyramids Black, S/2 50                         |
|                         | Bisbee Vases, S/2                                                |       |        | Almera Bottles, S/2                             |       | 10007 | Great Pyramius Diack, 5/2 St                         |
|                         | Layan Charger                                                    |       |        | Matcha Vases, S/2                               |       | 18008 | Two's Company                                        |
| 7513                    | Fall Leaves Sculpture                                            | . 521 | 17854  | Eanes, S/2                                      | . 505 |       | Sculpture 53                                         |
| 17514                   | Titan Horse Sculpture                                            | . 540 | 17855  | Iroquois Bowl                                   | . 459 | 18009 | Tranquility Sculpture 46                             |
|                         | Tala Candleholders, S/2                                          |       | 17864  | Clarin Bookends, S/2                            | . 549 |       | Web Vase 44                                          |
|                         | Karter Candleholders, S/3                                        |       |        | Tilman Bookends, S/2                            |       |       | Antithesis Bowls, S/2 46                             |
|                         |                                                                  |       |        |                                                 |       |       |                                                      |
|                         |                                                                  | . 450 |        | Amhara Vases, S/2                               | . 437 | 10013 | Gale Sculpture 50                                    |
| 1/522                   | Masai Giraffe                                                    |       | 1/86/  | Contemporary Lotus                              |       |       | Rosea Trays, S/2 46                                  |
|                         | Figurines, S/2                                                   | . 546 |        | Sculpture                                       |       |       | Daria Photo Frames, S/3 55                           |
| 7523                    | Oyster Shell                                                     |       | 17868  | Klara White Bottles, S/2                        | . 503 | 18574 | Ellianna, S/2 50                                     |
|                         | Sculptures, S/2                                                  | . 526 |        | Makira, S/3                                     |       |       | Saanvi Sculpture5                                    |
| 7526                    | Klara Bottles, S/2                                               |       |        | Carmen Containers, S/2                          |       |       | Ameera Candleholder 49                               |
|                         |                                                                  |       |        |                                                 |       |       |                                                      |
| /32/                    | Milla Vases, S/2                                                 | . 43/ |        | Coin Toss, S/3                                  |       |       | Jaylene Figurines, S/2 53                            |
|                         | Tenzin Bowl                                                      |       |        | Beekeeper Sculpture                             | . 521 | 18601 | Red Coral Cluster                                    |
| 7545                    | Hayworth Containers, S/2                                         | . 448 | 17873  | Strathmore                                      |       |       | Sculpture 52                                         |
| 7546                    | Castiel Candleholders, S/2                                       | . 498 |        | Candleholders, S/2                              | . 501 | 18602 | Autograph Tree                                       |
|                         | Cascara Sculpture                                                |       | 17874  | Overseer Sculpture                              |       |       | Candleholder 49                                      |
| 75/0                    | Charbel Bookends, S/2                                            | 5/0   |        | Delft Bowl                                      |       | 18602 | Songbirds Sculpture 54                               |
|                         |                                                                  |       |        |                                                 |       |       |                                                      |
|                         | Charvi Candleholders, S/2                                        | . 490 | 1/0/6  | Ciji Aqua Vases, S/2                            | . 435 |       | Rilynn Sculpture                                     |
| 7556                    | Leading the Way                                                  |       |        | Kona Bowl                                       |       |       | Drop Anchor Sculpture 52                             |
|                         | Candleholder                                                     | . 488 | 17878  | Nomad Vases, S/2                                | . 440 |       | Oak Leaf Bowl 46                                     |
| 7557                    | Ellianna Silver, S/2                                             | . 509 | 17879  | Rastia Bowl                                     | . 460 | 18621 | Leah Bottles, S/2 45                                 |
|                         | Kyrie Candleholders, S/2                                         |       |        | Sandringham                                     |       | 18633 | Mathias Bottles, S/3 45                              |
|                         |                                                                  |       | 17001  |                                                 | 402   |       |                                                      |
|                         | Lucian Candleholders, S/2                                        |       | 17000  | Candleholders, S/2                              | . 492 |       | Claire Candleholders, S/2 49                         |
| /565                    | Eugenie Tray                                                     | . 4/1 |        | Deane Candleholders, S/2                        |       |       | Leslie Candleholders, S/2 49                         |
|                         | Alega, S/2                                                       |       | 17883  | Gatsby Bottles, S/2                             | . 456 | 18706 | Balkan Tray 46                                       |
| 7570                    | Angelou Vases, S/2                                               | . 439 | 17912  | Riad Candleholder                               | . 496 | 1870  | Rosen Fireplace Screen 55                            |
|                         | Ciji Vases, S/2.                                                 |       |        | Orbits Ring Sculptures, S/2                     |       | 18708 | Aric Sculpture, S/25                                 |
| 7579                    | Ciji Bowl                                                        | /58   |        | Alize Black, S/3                                |       |       | Pina Candleholders, S/3 48                           |
|                         |                                                                  |       | 17047  | $\lambda$ Appendix $\lambda$ (2000) $\zeta$ (2) | . 307 |       |                                                      |
|                         | Alize, S/3                                                       | . 507 | 1/94/  | Mambo Vases, S/2                                | . 442 |       | Minta Box 48                                         |
| 17583                   | Almanzora                                                        |       | 17963  | Ruffled Feathers Vases, S/2                     | . 438 | 18723 | Karis Boxes, S/2 47                                  |
|                         | Candleholders, S/2                                               | . 482 | 17964  | Potter Vases, S/2                               | . 439 | 18731 | Essie Bowls, S/2 45                                  |
| 7585                    | Caballo Dorado                                                   |       | 17965  | Ruffled Feathers Bowl                           | . 457 | 18741 | Invano Vases, S/2 43                                 |
|                         | Sculpture                                                        | 541   |        | Kyan Candleholders, S/3                         |       | 18749 | Reine Tray 47                                        |
| 7593                    | Caryn Trays, S/2                                                 |       |        | Riaan Vases, S/2                                |       |       | Teak Branches, S/3 53                                |
|                         |                                                                  |       |        |                                                 | . 430 |       |                                                      |
|                         | Roderick Trays, S/3                                              |       | 1/968  | Kyan Elephant                                   |       |       | Rafaela Tray 42                                      |
|                         | Stand Together Figurine                                          |       |        | Sculptures, S/2                                 |       | 18771 | Oja Sculpture5                                       |
| 7598                    | Gretchen Vase, Gold                                              | . 444 | 17969  | Casen Candleholders, S/2                        | . 499 | 18796 | Gold Branches Decorative                             |
| 7690                    | Harlan Objects                                                   |       | 17972  | Koa Sculptures, S/2                             | . 506 |       | Fireplace Screen 55                                  |
|                         | Black Nickel, S/2                                                | 512   | 17973  | Urchin Vases, S/2                               | . 438 | 18798 | Flock of Seagulls Sculpture 54                       |
| 7710                    | Cyrene                                                           |       |        | Cosmos Bottle                                   |       |       | Karun Candleholders, S/2 50                          |
|                         | Riordan Vases, S/2                                               | 1     |        | Rian Vases, S/2                                 |       |       | Durga Candleholders, S/2 49                          |
|                         |                                                                  |       |        |                                                 |       |       |                                                      |
|                         | Sconset Vases, S/3                                               |       |        | Tangelo Vases, S/2                              |       | 1003/ | Flowering Dandelions                                 |
|                         | Natchez Vases, S/3                                               |       | 1/9/7  | Blur Vases, S/2                                 | . 431 |       | Sculpture, S/2 52                                    |
|                         | Aponi Bowls, S/2                                                 |       | 17980  | Orbits Ring Sculpture,                          |       |       | Ukti Boxes, S/2 47                                   |
| 7719                    | Bixby Vases, S/2                                                 | . 435 |        | Large                                           |       | 18841 | Bianzhong 52                                         |
|                         | Guevara Vases, S/2                                               |       | 17981  | Jimena Ring Sculpture,                          |       |       | Mercede Vases, S/3 42                                |
|                         | Nephele Box                                                      |       | ., 501 | Large                                           | 510   |       | Nalini Finials, S/2                                  |
|                         |                                                                  |       | 17000  |                                                 |       |       |                                                      |
|                         | Tamarind Bowls, S/2                                              |       | 1/982  | Rosen Fireplace Screen,                         |       |       | Badal Candleholders, S/2 49                          |
|                         | Cessair Bottles, S/2                                             |       |        | Black                                           | . 552 |       | Kenley Vases, S/2 43                                 |
| 17730                   | Rooney, S/2                                                      |       | 17985  | Orbits Ring Sculptures                          |       | 18886 | Varuna Bottles, S/2 45                               |
|                         | Kiernan Candleholder                                             |       |        | Nickel, S/2                                     | 518   |       | Chanda Sculptures, S/2 50                            |
|                         | Talmage Tray                                                     |       | 17986  | Markira Blue, S/3                               |       |       | Nautilus Shell Sculpture 52                          |
|                         |                                                                  |       |        | Friendship Sculpture                            |       |       |                                                      |
|                         | Out of Office, S/3                                               |       |        |                                                 | . 554 |       | Leyla Sculpture                                      |
|                         | Lenape Bottles, S/2                                              |       | 1/988  | Highclere                                       |       |       | Passerines Figurines, S/2 54                         |
| 7741                    | Adrie Vases, S/2                                                 | . 428 |        | Candleholders, S/2                              |       | 18903 | Carly Tray 47                                        |
| 7742                    | Sutton Candleholders, S/2                                        | . 486 | 17989  | Artisan Trays, S/3                              | . 467 | 18920 | Carma Candleholders, S/2 49                          |
|                         | Chikasha Bowl,                                                   |       |        | Islander Vases, S/2                             |       |       | Phoenix Sculpture                                    |
| 7,77                    | ,                                                                | 161   |        |                                                 |       |       |                                                      |
|                         | Large                                                            |       |        | Goa Sculpture                                   |       |       | Talal Sculpture                                      |
|                         | Dua Vases, S/2                                                   |       |        | Ore Candleholders, S/2                          |       |       | Arnav Bottles, S/2 45                                |
| 17746                   | Illini Candleholders, S/2                                        | . 499 | 17995  | Lalique White Box                               | . 478 |       | Kallie Vases, S/3 43                                 |
| 1//40                   | Pyrite Sculpture                                                 |       | 17996  | Wessex Tray                                     | . 475 |       | Callum Candleholder 49                               |
|                         |                                                                  |       |        | Aga Sculptures, S/2                             |       |       | Ayan Sculpture, S/2                                  |
| 17759                   | Ione Vases S/2                                                   | 430 1 |        |                                                 |       |       |                                                      |
| 17759<br>17762          | Ione Vases, S/2                                                  |       |        |                                                 |       |       |                                                      |
| 17759<br>17762<br>17763 | Ione Vases, S/2<br>Azariah Bowls, S/2<br>Cyprien Containers, S/2 | . 457 |        | Montauk<br>Candleholders, S/2                   |       | 18929 | Chandran Containers, S/2 45<br>Dhara Bottles, S/2 45 |