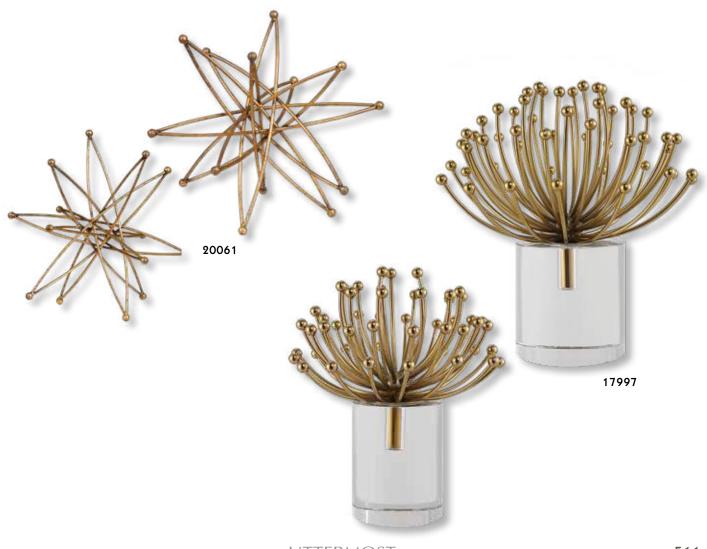

# accessories numerical index

| ltem                    | Description                                                      | Page  | ltem   | Description                                     | Page  | Item  | Description Pag                                      |
|-------------------------|------------------------------------------------------------------|-------|--------|-------------------------------------------------|-------|-------|------------------------------------------------------|
| 17079                   | Lying Lotus Candleholder                                         | . 489 | 17779  | Cassiopeia                                      |       | 17999 | Havana Candleholders, S/2 48                         |
|                         | Teak Leaf Bowl                                                   |       |        | Candleholders, S/3                              | 483   |       | Cable Chain Tray, Black 47                           |
|                         |                                                                  |       | 17025  |                                                 |       |       |                                                      |
|                         | Tamarine Bowl                                                    |       |        | Neuron, S/3                                     |       | 18001 | Gretchen Vase,                                       |
|                         | Adilynn Sculpture                                                |       | 17836  | Lalique Box                                     | . 478 |       | Black Nickel 44                                      |
| 17107                   | Brixton Bowl                                                     | . 463 | 17837  | Cable Chain Tray                                | . 473 | 18002 | Camilla Tray, Gold 46                                |
|                         | Nouveau Sculpture                                                |       | 17840  | Storm Bottles, S/2                              | . 447 | 18003 | Balkan Black Tray 46                                 |
|                         | Gypsy Trays, S/2                                                 |       | 17841  | Mellita Bottles, S/2                            | 449   | 18006 | Great Pyramids White, S/2 50                         |
|                         |                                                                  |       |        |                                                 |       | 10000 | Great Pyramids Black, S/2 50                         |
|                         | Bisbee Vases, S/2                                                |       |        | Almera Bottles, S/2                             |       | 10007 | Great Pyramius Diack, 5/2 St                         |
|                         | Layan Charger                                                    |       |        | Matcha Vases, S/2                               |       | 18008 | Two's Company                                        |
| 7513                    | Fall Leaves Sculpture                                            | . 521 | 17854  | Eanes, S/2                                      | . 505 |       | Sculpture 53                                         |
| 17514                   | Titan Horse Sculpture                                            | . 540 | 17855  | Iroquois Bowl                                   | . 459 | 18009 | Tranquility Sculpture 46                             |
|                         | Tala Candleholders, S/2                                          |       | 17864  | Clarin Bookends, S/2                            | . 549 |       | Web Vase 44                                          |
|                         | Karter Candleholders, S/3                                        |       |        | Tilman Bookends, S/2                            |       |       | Antithesis Bowls, S/2 46                             |
|                         |                                                                  |       |        |                                                 |       |       |                                                      |
|                         |                                                                  | . 450 |        | Amhara Vases, S/2                               | . 437 | 10013 | Gale Sculpture 50                                    |
| 1/522                   | Masai Giraffe                                                    |       | 1/86/  | Contemporary Lotus                              |       |       | Rosea Trays, S/2 46                                  |
|                         | Figurines, S/2                                                   | . 546 |        | Sculpture                                       |       |       | Daria Photo Frames, S/3 55                           |
| 7523                    | Oyster Shell                                                     |       | 17868  | Klara White Bottles, S/2                        | . 503 | 18574 | Ellianna, S/2 50                                     |
|                         | Sculptures, S/2                                                  | . 526 |        | Makira, S/3                                     |       |       | Saanvi Sculpture5                                    |
| 7526                    | Klara Bottles, S/2                                               |       |        | Carmen Containers, S/2                          |       |       | Ameera Candleholder 49                               |
|                         |                                                                  |       |        |                                                 |       |       |                                                      |
| /32/                    | Milla Vases, S/2                                                 | . 43/ |        | Coin Toss, S/3                                  |       |       | Jaylene Figurines, S/2 53                            |
|                         | Tenzin Bowl                                                      |       |        | Beekeeper Sculpture                             | . 521 | 18601 | Red Coral Cluster                                    |
| 7545                    | Hayworth Containers, S/2                                         | . 448 | 17873  | Strathmore                                      |       |       | Sculpture 52                                         |
| 7546                    | Castiel Candleholders, S/2                                       | . 498 |        | Candleholders, S/2                              | . 501 | 18602 | Autograph Tree                                       |
|                         | Cascara Sculpture                                                |       | 17874  | Overseer Sculpture                              |       |       | Candleholder 49                                      |
| 75/0                    | Charbel Bookends, S/2                                            | 5/0   |        | Delft Bowl                                      |       | 18602 | Songbirds Sculpture 54                               |
|                         |                                                                  |       |        |                                                 |       |       |                                                      |
|                         | Charvi Candleholders, S/2                                        | . 490 | 1/0/6  | Ciji Aqua Vases, S/2                            | . 435 |       | Rilynn Sculpture                                     |
| 7556                    | Leading the Way                                                  |       |        | Kona Bowl                                       |       |       | Drop Anchor Sculpture 52                             |
|                         | Candleholder                                                     | . 488 | 17878  | Nomad Vases, S/2                                | . 440 |       | Oak Leaf Bowl 46                                     |
| 7557                    | Ellianna Silver, S/2                                             | . 509 | 17879  | Rastia Bowl                                     | . 460 | 18621 | Leah Bottles, S/2 45                                 |
|                         | Kyrie Candleholders, S/2                                         |       |        | Sandringham                                     |       | 18633 | Mathias Bottles, S/3 45                              |
|                         |                                                                  |       | 17001  |                                                 | 402   |       |                                                      |
|                         | Lucian Candleholders, S/2                                        |       | 17000  | Candleholders, S/2                              | . 492 |       | Claire Candleholders, S/2 49                         |
| /565                    | Eugenie Tray                                                     | . 4/1 |        | Deane Candleholders, S/2                        |       |       | Leslie Candleholders, S/2 49                         |
|                         | Alega, S/2                                                       |       | 17883  | Gatsby Bottles, S/2                             | . 456 | 18706 | Balkan Tray 46                                       |
| 7570                    | Angelou Vases, S/2                                               | . 439 | 17912  | Riad Candleholder                               | . 496 | 1870  | Rosen Fireplace Screen 55                            |
|                         | Ciji Vases, S/2.                                                 |       |        | Orbits Ring Sculptures, S/2                     |       | 18708 | Aric Sculpture, S/25                                 |
| 7579                    | Ciji Bowl                                                        | /58   |        | Alize Black, S/3                                |       |       | Pina Candleholders, S/3 48                           |
|                         |                                                                  |       | 17047  | $\lambda$ Appendix $\lambda$ (2000) $\zeta$ (2) | . 307 |       |                                                      |
|                         | Alize, S/3                                                       | . 507 | 1/94/  | Mambo Vases, S/2                                | . 442 |       | Minta Box 48                                         |
| 17583                   | Almanzora                                                        |       | 17963  | Ruffled Feathers Vases, S/2                     | . 438 | 18723 | Karis Boxes, S/2 47                                  |
|                         | Candleholders, S/2                                               | . 482 | 17964  | Potter Vases, S/2                               | . 439 | 18731 | Essie Bowls, S/2 45                                  |
| 7585                    | Caballo Dorado                                                   |       | 17965  | Ruffled Feathers Bowl                           | . 457 | 18741 | Invano Vases, S/2 43                                 |
|                         | Sculpture                                                        | 541   |        | Kyan Candleholders, S/3                         |       | 18749 | Reine Tray 47                                        |
| 7593                    | Caryn Trays, S/2                                                 |       |        | Riaan Vases, S/2                                |       |       | Teak Branches, S/3 53                                |
|                         |                                                                  |       |        |                                                 | . 430 |       |                                                      |
|                         | Roderick Trays, S/3                                              |       | 1/968  | Kyan Elephant                                   |       |       | Rafaela Tray 42                                      |
|                         | Stand Together Figurine                                          |       |        | Sculptures, S/2                                 |       | 18771 | Oja Sculpture5                                       |
| 7598                    | Gretchen Vase, Gold                                              | . 444 | 17969  | Casen Candleholders, S/2                        | . 499 | 18796 | Gold Branches Decorative                             |
| 7690                    | Harlan Objects                                                   |       | 17972  | Koa Sculptures, S/2                             | . 506 |       | Fireplace Screen 55                                  |
|                         | Black Nickel, S/2                                                | 512   | 17973  | Urchin Vases, S/2                               | . 438 | 18798 | Flock of Seagulls Sculpture 54                       |
| 7710                    | Cyrene                                                           |       |        | Cosmos Bottle                                   |       |       | Karun Candleholders, S/2 50                          |
|                         | Riordan Vases, S/2                                               | 1     |        | Rian Vases, S/2                                 |       |       | Durga Candleholders, S/2 49                          |
|                         |                                                                  |       |        |                                                 |       |       |                                                      |
|                         | Sconset Vases, S/3                                               |       |        | Tangelo Vases, S/2                              |       | 1003/ | Flowering Dandelions                                 |
|                         | Natchez Vases, S/3                                               |       | 1/9/7  | Blur Vases, S/2                                 | . 431 |       | Sculpture, S/2 52                                    |
|                         | Aponi Bowls, S/2                                                 |       | 17980  | Orbits Ring Sculpture,                          |       |       | Ukti Boxes, S/2 47                                   |
| 7719                    | Bixby Vases, S/2                                                 | . 435 |        | Large                                           |       | 18841 | Bianzhong 52                                         |
|                         | Guevara Vases, S/2                                               |       | 17981  | Jimena Ring Sculpture,                          |       |       | Mercede Vases, S/3 42                                |
|                         | Nephele Box                                                      |       | ., 501 | Large                                           | 510   |       | Nalini Finials, S/2                                  |
|                         |                                                                  |       | 17000  |                                                 |       |       |                                                      |
|                         | Tamarind Bowls, S/2                                              |       | 1/982  | Rosen Fireplace Screen,                         |       |       | Badal Candleholders, S/2 49                          |
|                         | Cessair Bottles, S/2                                             |       |        | Black                                           | . 552 |       | Kenley Vases, S/2 43                                 |
| 17730                   | Rooney, S/2                                                      |       | 17985  | Orbits Ring Sculptures                          |       | 18886 | Varuna Bottles, S/2 45                               |
|                         | Kiernan Candleholder                                             |       |        | Nickel, S/2                                     | 518   |       | Chanda Sculptures, S/2 50                            |
|                         | Talmage Tray                                                     |       | 17986  | Markira Blue, S/3                               |       |       | Nautilus Shell Sculpture 52                          |
|                         |                                                                  |       |        | Friendship Sculpture                            |       |       |                                                      |
|                         | Out of Office, S/3                                               |       |        |                                                 | . 554 |       | Leyla Sculpture                                      |
|                         | Lenape Bottles, S/2                                              |       | 1/988  | Highclere                                       |       |       | Passerines Figurines, S/2 54                         |
| 7741                    | Adrie Vases, S/2                                                 | . 428 |        | Candleholders, S/2                              |       | 18903 | Carly Tray 47                                        |
| 7742                    | Sutton Candleholders, S/2                                        | . 486 | 17989  | Artisan Trays, S/3                              | . 467 | 18920 | Carma Candleholders, S/2 49                          |
|                         | Chikasha Bowl,                                                   |       |        | Islander Vases, S/2                             |       |       | Phoenix Sculpture                                    |
| 7,77                    | ,                                                                | 161   |        |                                                 |       |       |                                                      |
|                         | Large                                                            |       |        | Goa Sculpture                                   |       |       | Talal Sculpture                                      |
|                         | Dua Vases, S/2                                                   |       |        | Ore Candleholders, S/2                          |       |       | Arnav Bottles, S/2 45                                |
| 17746                   | Illini Candleholders, S/2                                        | . 499 | 17995  | Lalique White Box                               | . 478 |       | Kallie Vases, S/3 43                                 |
| 1//40                   | Pyrite Sculpture                                                 |       | 17996  | Wessex Tray                                     | . 475 |       | Callum Candleholder 49                               |
|                         |                                                                  |       |        | Aga Sculptures, S/2                             |       |       | Ayan Sculpture, S/2                                  |
| 17759                   | Ione Vases S/2                                                   | 430 1 |        |                                                 |       |       |                                                      |
| 17759<br>17762          | Ione Vases, S/2                                                  |       |        |                                                 |       |       |                                                      |
| 17759<br>17762<br>17763 | Ione Vases, S/2<br>Azariah Bowls, S/2<br>Cyprien Containers, S/2 | . 457 |        | Montauk<br>Candleholders, S/2                   |       | 18929 | Chandran Containers, S/2 45<br>Dhara Bottles, S/2 45 |