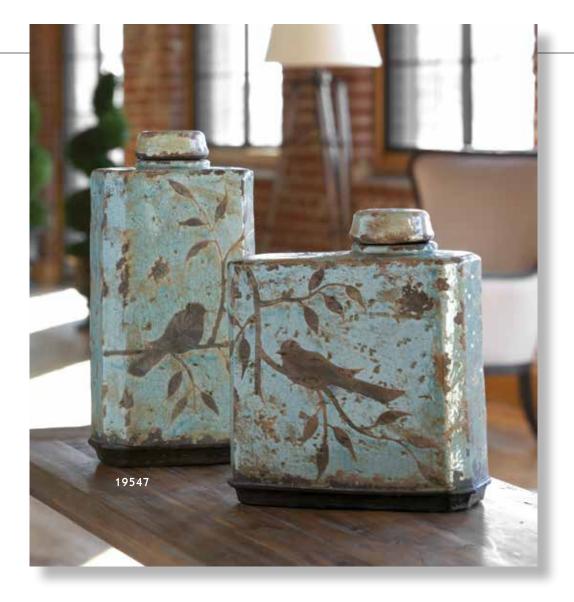

# accessories numerical index

| ltem                    | Description                                                      | Page  | ltem   | Description                                     | Page  | Item  | Description Pag                                      |
|-------------------------|------------------------------------------------------------------|-------|--------|-------------------------------------------------|-------|-------|------------------------------------------------------|
| 17079                   | Lying Lotus Candleholder                                         | . 489 | 17779  | Cassiopeia                                      |       | 17999 | Havana Candleholders, S/2 48                         |
|                         | Teak Leaf Bowl                                                   |       |        | Candleholders, S/3                              | 483   |       | Cable Chain Tray, Black 47                           |
|                         |                                                                  |       | 17025  |                                                 |       |       |                                                      |
|                         | Tamarine Bowl                                                    |       |        | Neuron, S/3                                     |       | 18001 | Gretchen Vase,                                       |
|                         | Adilynn Sculpture                                                |       | 17836  | Lalique Box                                     | . 478 |       | Black Nickel 44                                      |
| 17107                   | Brixton Bowl                                                     | . 463 | 17837  | Cable Chain Tray                                | . 473 | 18002 | Camilla Tray, Gold 46                                |
|                         | Nouveau Sculpture                                                |       | 17840  | Storm Bottles, S/2                              | . 447 | 18003 | Balkan Black Tray 46                                 |
|                         | Gypsy Trays, S/2                                                 |       | 17841  | Mellita Bottles, S/2                            | 449   | 18006 | Great Pyramids White, S/2 50                         |
|                         |                                                                  |       |        |                                                 |       | 10000 | Great Pyramids Black, S/2 50                         |
|                         | Bisbee Vases, S/2                                                |       |        | Almera Bottles, S/2                             |       | 10007 | Great Pyramius Diack, 5/2 St                         |
|                         | Layan Charger                                                    |       |        | Matcha Vases, S/2                               |       | 18008 | Two's Company                                        |
| 7513                    | Fall Leaves Sculpture                                            | . 521 | 17854  | Eanes, S/2                                      | . 505 |       | Sculpture 53                                         |
| 17514                   | Titan Horse Sculpture                                            | . 540 | 17855  | Iroquois Bowl                                   | . 459 | 18009 | Tranquility Sculpture 46                             |
|                         | Tala Candleholders, S/2                                          |       | 17864  | Clarin Bookends, S/2                            | . 549 |       | Web Vase 44                                          |
|                         | Karter Candleholders, S/3                                        |       |        | Tilman Bookends, S/2                            |       |       | Antithesis Bowls, S/2 46                             |
|                         |                                                                  |       |        |                                                 |       |       |                                                      |
|                         |                                                                  | . 450 |        | Amhara Vases, S/2                               | . 437 | 10013 | Gale Sculpture 50                                    |
| 1/522                   | Masai Giraffe                                                    |       | 1/86/  | Contemporary Lotus                              |       |       | Rosea Trays, S/2 46                                  |
|                         | Figurines, S/2                                                   | . 546 |        | Sculpture                                       |       |       | Daria Photo Frames, S/3 55                           |
| 7523                    | Oyster Shell                                                     |       | 17868  | Klara White Bottles, S/2                        | . 503 | 18574 | Ellianna, S/2 50                                     |
|                         | Sculptures, S/2                                                  | . 526 |        | Makira, S/3                                     |       |       | Saanvi Sculpture5                                    |
| 7526                    | Klara Bottles, S/2                                               |       |        | Carmen Containers, S/2                          |       |       | Ameera Candleholder 49                               |
|                         |                                                                  |       |        |                                                 |       |       |                                                      |
| /32/                    | Milla Vases, S/2                                                 | . 43/ |        | Coin Toss, S/3                                  |       |       | Jaylene Figurines, S/2 53                            |
|                         | Tenzin Bowl                                                      |       |        | Beekeeper Sculpture                             | . 521 | 18601 | Red Coral Cluster                                    |
| 7545                    | Hayworth Containers, S/2                                         | . 448 | 17873  | Strathmore                                      |       |       | Sculpture 52                                         |
| 7546                    | Castiel Candleholders, S/2                                       | . 498 |        | Candleholders, S/2                              | . 501 | 18602 | Autograph Tree                                       |
|                         | Cascara Sculpture                                                |       | 17874  | Overseer Sculpture                              |       |       | Candleholder 49                                      |
| 75/0                    | Charbel Bookends, S/2                                            | 5/0   |        | Delft Bowl                                      |       | 18602 | Songbirds Sculpture 54                               |
|                         |                                                                  |       |        |                                                 |       |       |                                                      |
|                         | Charvi Candleholders, S/2                                        | . 490 | 1/0/6  | Ciji Aqua Vases, S/2                            | . 435 |       | Rilynn Sculpture                                     |
| 7556                    | Leading the Way                                                  |       |        | Kona Bowl                                       |       |       | Drop Anchor Sculpture 52                             |
|                         | Candleholder                                                     | . 488 | 17878  | Nomad Vases, S/2                                | . 440 |       | Oak Leaf Bowl 46                                     |
| 7557                    | Ellianna Silver, S/2                                             | . 509 | 17879  | Rastia Bowl                                     | . 460 | 18621 | Leah Bottles, S/2 45                                 |
|                         | Kyrie Candleholders, S/2                                         |       |        | Sandringham                                     |       | 18633 | Mathias Bottles, S/3 45                              |
|                         |                                                                  |       | 17001  |                                                 | 402   |       |                                                      |
|                         | Lucian Candleholders, S/2                                        |       | 17000  | Candleholders, S/2                              | . 492 |       | Claire Candleholders, S/2 49                         |
| /565                    | Eugenie Tray                                                     | . 4/1 |        | Deane Candleholders, S/2                        |       |       | Leslie Candleholders, S/2 49                         |
|                         | Alega, S/2                                                       |       | 17883  | Gatsby Bottles, S/2                             | . 456 | 18706 | Balkan Tray 46                                       |
| 7570                    | Angelou Vases, S/2                                               | . 439 | 17912  | Riad Candleholder                               | . 496 | 1870  | Rosen Fireplace Screen 55                            |
|                         | Ciji Vases, S/2.                                                 |       |        | Orbits Ring Sculptures, S/2                     |       | 18708 | Aric Sculpture, S/25                                 |
| 7579                    | Ciji Bowl                                                        | /58   |        | Alize Black, S/3                                |       |       | Pina Candleholders, S/3 48                           |
|                         |                                                                  |       | 17047  | $\lambda$ Appendix $\lambda$ (2000) $\zeta$ (2) | . 307 |       |                                                      |
|                         | Alize, S/3                                                       | . 507 | 1/94/  | Mambo Vases, S/2                                | . 442 |       | Minta Box 48                                         |
| 17583                   | Almanzora                                                        |       | 17963  | Ruffled Feathers Vases, S/2                     | . 438 | 18723 | Karis Boxes, S/2 47                                  |
|                         | Candleholders, S/2                                               | . 482 | 17964  | Potter Vases, S/2                               | . 439 | 18731 | Essie Bowls, S/2 45                                  |
| 7585                    | Caballo Dorado                                                   |       | 17965  | Ruffled Feathers Bowl                           | . 457 | 18741 | Invano Vases, S/2 43                                 |
|                         | Sculpture                                                        | 541   |        | Kyan Candleholders, S/3                         |       | 18749 | Reine Tray 47                                        |
| 7593                    | Caryn Trays, S/2                                                 |       |        | Riaan Vases, S/2                                |       |       | Teak Branches, S/3 53                                |
|                         |                                                                  |       |        |                                                 | . 430 |       |                                                      |
|                         | Roderick Trays, S/3                                              |       | 1/968  | Kyan Elephant                                   |       |       | Rafaela Tray 42                                      |
|                         | Stand Together Figurine                                          |       |        | Sculptures, S/2                                 |       | 18771 | Oja Sculpture5                                       |
| 7598                    | Gretchen Vase, Gold                                              | . 444 | 17969  | Casen Candleholders, S/2                        | . 499 | 18796 | Gold Branches Decorative                             |
| 7690                    | Harlan Objects                                                   |       | 17972  | Koa Sculptures, S/2                             | . 506 |       | Fireplace Screen 55                                  |
|                         | Black Nickel, S/2                                                | 512   | 17973  | Urchin Vases, S/2                               | . 438 | 18798 | Flock of Seagulls Sculpture 54                       |
| 7710                    | Cyrene                                                           |       |        | Cosmos Bottle                                   |       |       | Karun Candleholders, S/2 50                          |
|                         | Riordan Vases, S/2                                               | 1     |        | Rian Vases, S/2                                 |       |       | Durga Candleholders, S/2 49                          |
|                         |                                                                  |       |        |                                                 |       |       |                                                      |
|                         | Sconset Vases, S/3                                               |       |        | Tangelo Vases, S/2                              |       | 1003/ | Flowering Dandelions                                 |
|                         | Natchez Vases, S/3                                               |       | 1/9/7  | Blur Vases, S/2                                 | . 431 |       | Sculpture, S/2 52                                    |
|                         | Aponi Bowls, S/2                                                 |       | 17980  | Orbits Ring Sculpture,                          |       |       | Ukti Boxes, S/2 47                                   |
| 7719                    | Bixby Vases, S/2                                                 | . 435 |        | Large                                           |       | 18841 | Bianzhong 52                                         |
|                         | Guevara Vases, S/2                                               |       | 17981  | Jimena Ring Sculpture,                          |       |       | Mercede Vases, S/3 42                                |
|                         | Nephele Box                                                      |       | ., 501 | Large                                           | 510   |       | Nalini Finials, S/2                                  |
|                         |                                                                  |       | 17000  |                                                 |       |       |                                                      |
|                         | Tamarind Bowls, S/2                                              |       | 1/982  | Rosen Fireplace Screen,                         |       |       | Badal Candleholders, S/2 49                          |
|                         | Cessair Bottles, S/2                                             |       |        | Black                                           | . 552 |       | Kenley Vases, S/2 43                                 |
| 17730                   | Rooney, S/2                                                      |       | 17985  | Orbits Ring Sculptures                          |       | 18886 | Varuna Bottles, S/2 45                               |
|                         | Kiernan Candleholder                                             |       |        | Nickel, S/2                                     | 518   |       | Chanda Sculptures, S/2 50                            |
|                         | Talmage Tray                                                     |       | 17986  | Markira Blue, S/3                               |       |       | Nautilus Shell Sculpture 52                          |
|                         |                                                                  |       |        | Friendship Sculpture                            |       |       |                                                      |
|                         | Out of Office, S/3                                               |       |        |                                                 | . 554 |       | Leyla Sculpture                                      |
|                         | Lenape Bottles, S/2                                              |       | 1/988  | Highclere                                       |       |       | Passerines Figurines, S/2 54                         |
| 7741                    | Adrie Vases, S/2                                                 | . 428 |        | Candleholders, S/2                              |       | 18903 | Carly Tray 47                                        |
| 7742                    | Sutton Candleholders, S/2                                        | . 486 | 17989  | Artisan Trays, S/3                              | . 467 | 18920 | Carma Candleholders, S/2 49                          |
|                         | Chikasha Bowl,                                                   |       |        | Islander Vases, S/2                             |       |       | Phoenix Sculpture                                    |
| 7,77                    | ,                                                                | 161   |        |                                                 |       |       |                                                      |
|                         | Large                                                            |       |        | Goa Sculpture                                   |       |       | Talal Sculpture                                      |
|                         | Dua Vases, S/2                                                   |       |        | Ore Candleholders, S/2                          |       |       | Arnav Bottles, S/2 45                                |
| 17746                   | Illini Candleholders, S/2                                        | . 499 | 17995  | Lalique White Box                               | . 478 |       | Kallie Vases, S/3 43                                 |
| 1//40                   | Pyrite Sculpture                                                 |       | 17996  | Wessex Tray                                     | . 475 |       | Callum Candleholder 49                               |
|                         |                                                                  |       |        | Aga Sculptures, S/2                             |       |       | Ayan Sculpture, S/2                                  |
| 17759                   | Ione Vases S/2                                                   | 430 1 |        |                                                 |       |       |                                                      |
| 17759<br>17762          | Ione Vases, S/2                                                  |       |        |                                                 |       |       |                                                      |
| 17759<br>17762<br>17763 | Ione Vases, S/2<br>Azariah Bowls, S/2<br>Cyprien Containers, S/2 | . 457 |        | Montauk<br>Candleholders, S/2                   |       | 18929 | Chandran Containers, S/2 45<br>Dhara Bottles, S/2 45 |