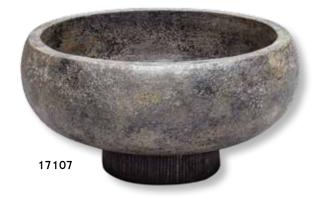

# accessories numerical index

| ltem                    | Description                                                      | Page  | ltem   | Description                                     | Page  | Item  | Description Pag                                      |
|-------------------------|------------------------------------------------------------------|-------|--------|-------------------------------------------------|-------|-------|------------------------------------------------------|
| 17079                   | Lying Lotus Candleholder                                         | . 489 | 17779  | Cassiopeia                                      |       | 17999 | Havana Candleholders, S/2 48                         |
|                         | Teak Leaf Bowl                                                   |       |        | Candleholders, S/3                              | 483   |       | Cable Chain Tray, Black 47                           |
|                         |                                                                  |       | 17025  |                                                 |       |       |                                                      |
|                         | Tamarine Bowl                                                    |       |        | Neuron, S/3                                     |       | 18001 | Gretchen Vase,                                       |
|                         | Adilynn Sculpture                                                |       | 17836  | Lalique Box                                     | . 478 |       | Black Nickel 44                                      |
| 17107                   | Brixton Bowl                                                     | . 463 | 17837  | Cable Chain Tray                                | . 473 | 18002 | Camilla Tray, Gold 46                                |
|                         | Nouveau Sculpture                                                |       | 17840  | Storm Bottles, S/2                              | . 447 | 18003 | Balkan Black Tray 46                                 |
|                         | Gypsy Trays, S/2                                                 |       | 17841  | Mellita Bottles, S/2                            | 449   | 18006 | Great Pyramids White, S/2 50                         |
|                         |                                                                  |       |        |                                                 |       | 10000 | Great Pyramids Black, S/2 50                         |
|                         | Bisbee Vases, S/2                                                |       |        | Almera Bottles, S/2                             |       | 10007 | Great Pyramius Diack, 5/2 St                         |
|                         | Layan Charger                                                    |       |        | Matcha Vases, S/2                               |       | 18008 | Two's Company                                        |
| 7513                    | Fall Leaves Sculpture                                            | . 521 | 17854  | Eanes, S/2                                      | . 505 |       | Sculpture 53                                         |
| 17514                   | Titan Horse Sculpture                                            | . 540 | 17855  | Iroquois Bowl                                   | . 459 | 18009 | Tranquility Sculpture 46                             |
|                         | Tala Candleholders, S/2                                          |       | 17864  | Clarin Bookends, S/2                            | . 549 |       | Web Vase 44                                          |
|                         | Karter Candleholders, S/3                                        |       |        | Tilman Bookends, S/2                            |       |       | Antithesis Bowls, S/2 46                             |
|                         |                                                                  |       |        |                                                 |       |       |                                                      |
|                         |                                                                  | . 450 |        | Amhara Vases, S/2                               | . 437 | 10013 | Gale Sculpture 50                                    |
| 1/522                   | Masai Giraffe                                                    |       | 1/86/  | Contemporary Lotus                              |       |       | Rosea Trays, S/2 46                                  |
|                         | Figurines, S/2                                                   | . 546 |        | Sculpture                                       |       |       | Daria Photo Frames, S/3 55                           |
| 7523                    | Oyster Shell                                                     |       | 17868  | Klara White Bottles, S/2                        | . 503 | 18574 | Ellianna, S/2 50                                     |
|                         | Sculptures, S/2                                                  | . 526 |        | Makira, S/3                                     |       |       | Saanvi Sculpture5                                    |
| 7526                    | Klara Bottles, S/2                                               |       |        | Carmen Containers, S/2                          |       |       | Ameera Candleholder 49                               |
|                         |                                                                  |       |        |                                                 |       |       |                                                      |
| /32/                    | Milla Vases, S/2                                                 | . 43/ |        | Coin Toss, S/3                                  |       |       | Jaylene Figurines, S/2 53                            |
|                         | Tenzin Bowl                                                      |       |        | Beekeeper Sculpture                             | . 521 | 18601 | Red Coral Cluster                                    |
| 7545                    | Hayworth Containers, S/2                                         | . 448 | 17873  | Strathmore                                      |       |       | Sculpture 52                                         |
| 7546                    | Castiel Candleholders, S/2                                       | . 498 |        | Candleholders, S/2                              | . 501 | 18602 | Autograph Tree                                       |
|                         | Cascara Sculpture                                                |       | 17874  | Overseer Sculpture                              |       |       | Candleholder 49                                      |
| 75/0                    | Charbel Bookends, S/2                                            | 5/0   |        | Delft Bowl                                      |       | 18602 | Songbirds Sculpture 54                               |
|                         |                                                                  |       |        |                                                 |       |       |                                                      |
|                         | Charvi Candleholders, S/2                                        | . 490 | 1/0/6  | Ciji Aqua Vases, S/2                            | . 435 |       | Rilynn Sculpture                                     |
| 7556                    | Leading the Way                                                  |       |        | Kona Bowl                                       |       |       | Drop Anchor Sculpture 52                             |
|                         | Candleholder                                                     | . 488 | 17878  | Nomad Vases, S/2                                | . 440 |       | Oak Leaf Bowl 46                                     |
| 7557                    | Ellianna Silver, S/2                                             | . 509 | 17879  | Rastia Bowl                                     | . 460 | 18621 | Leah Bottles, S/2 45                                 |
|                         | Kyrie Candleholders, S/2                                         |       |        | Sandringham                                     |       | 18633 | Mathias Bottles, S/3 45                              |
|                         |                                                                  |       | 17001  |                                                 | 402   |       |                                                      |
|                         | Lucian Candleholders, S/2                                        |       | 17000  | Candleholders, S/2                              | . 492 |       | Claire Candleholders, S/2 49                         |
| /565                    | Eugenie Tray                                                     | . 4/1 |        | Deane Candleholders, S/2                        |       |       | Leslie Candleholders, S/2 49                         |
|                         | Alega, S/2                                                       |       | 17883  | Gatsby Bottles, S/2                             | . 456 | 18706 | Balkan Tray 46                                       |
| 7570                    | Angelou Vases, S/2                                               | . 439 | 17912  | Riad Candleholder                               | . 496 | 1870  | Rosen Fireplace Screen 55                            |
|                         | Ciji Vases, S/2.                                                 |       |        | Orbits Ring Sculptures, S/2                     |       | 18708 | Aric Sculpture, S/25                                 |
| 7579                    | Ciji Bowl                                                        | /58   |        | Alize Black, S/3                                |       |       | Pina Candleholders, S/3 48                           |
|                         |                                                                  |       | 17047  | $\lambda$ Appendix $\lambda$ (2000) $\zeta$ (2) | . 307 |       |                                                      |
|                         | Alize, S/3                                                       | . 507 | 1/94/  | Mambo Vases, S/2                                | . 442 |       | Minta Box 48                                         |
| 17583                   | Almanzora                                                        |       | 17963  | Ruffled Feathers Vases, S/2                     | . 438 | 18723 | Karis Boxes, S/2 47                                  |
|                         | Candleholders, S/2                                               | . 482 | 17964  | Potter Vases, S/2                               | . 439 | 18731 | Essie Bowls, S/2 45                                  |
| 7585                    | Caballo Dorado                                                   |       | 17965  | Ruffled Feathers Bowl                           | . 457 | 18741 | Invano Vases, S/2 43                                 |
|                         | Sculpture                                                        | 541   |        | Kyan Candleholders, S/3                         |       | 18749 | Reine Tray 47                                        |
| 7593                    | Caryn Trays, S/2                                                 |       |        | Riaan Vases, S/2                                |       |       | Teak Branches, S/3 53                                |
|                         |                                                                  |       |        |                                                 | . 430 |       |                                                      |
|                         | Roderick Trays, S/3                                              |       | 1/968  | Kyan Elephant                                   |       |       | Rafaela Tray 42                                      |
|                         | Stand Together Figurine                                          |       |        | Sculptures, S/2                                 |       | 18771 | Oja Sculpture5                                       |
| 7598                    | Gretchen Vase, Gold                                              | . 444 | 17969  | Casen Candleholders, S/2                        | . 499 | 18796 | Gold Branches Decorative                             |
| 7690                    | Harlan Objects                                                   |       | 17972  | Koa Sculptures, S/2                             | . 506 |       | Fireplace Screen 55                                  |
|                         | Black Nickel, S/2                                                | 512   | 17973  | Urchin Vases, S/2                               | . 438 | 18798 | Flock of Seagulls Sculpture 54                       |
| 7710                    | Cyrene                                                           |       |        | Cosmos Bottle                                   |       |       | Karun Candleholders, S/2 50                          |
|                         | Riordan Vases, S/2                                               | 1     |        | Rian Vases, S/2                                 |       |       | Durga Candleholders, S/2 49                          |
|                         |                                                                  |       |        |                                                 |       |       |                                                      |
|                         | Sconset Vases, S/3                                               |       |        | Tangelo Vases, S/2                              |       | 1003/ | Flowering Dandelions                                 |
|                         | Natchez Vases, S/3                                               |       | 1/9/7  | Blur Vases, S/2                                 | . 431 |       | Sculpture, S/2 52                                    |
|                         | Aponi Bowls, S/2                                                 |       | 17980  | Orbits Ring Sculpture,                          |       |       | Ukti Boxes, S/2 47                                   |
| 7719                    | Bixby Vases, S/2                                                 | . 435 |        | Large                                           |       | 18841 | Bianzhong 52                                         |
|                         | Guevara Vases, S/2                                               |       | 17981  | Jimena Ring Sculpture,                          |       |       | Mercede Vases, S/3 42                                |
|                         | Nephele Box                                                      |       | ., 501 | Large                                           | 510   |       | Nalini Finials, S/2                                  |
|                         |                                                                  |       | 17000  |                                                 |       |       |                                                      |
|                         | Tamarind Bowls, S/2                                              |       | 1/982  | Rosen Fireplace Screen,                         |       |       | Badal Candleholders, S/2 49                          |
|                         | Cessair Bottles, S/2                                             |       |        | Black                                           | . 552 |       | Kenley Vases, S/2 43                                 |
| 17730                   | Rooney, S/2                                                      |       | 17985  | Orbits Ring Sculptures                          |       | 18886 | Varuna Bottles, S/2 45                               |
|                         | Kiernan Candleholder                                             |       |        | Nickel, S/2                                     | 518   |       | Chanda Sculptures, S/2 50                            |
|                         | Talmage Tray                                                     |       | 17986  | Markira Blue, S/3                               |       |       | Nautilus Shell Sculpture 52                          |
|                         |                                                                  |       |        | Friendship Sculpture                            |       |       |                                                      |
|                         | Out of Office, S/3                                               |       |        |                                                 | . 554 |       | Leyla Sculpture                                      |
|                         | Lenape Bottles, S/2                                              |       | 1/988  | Highclere                                       |       |       | Passerines Figurines, S/2 54                         |
| 7741                    | Adrie Vases, S/2                                                 | . 428 |        | Candleholders, S/2                              |       | 18903 | Carly Tray 47                                        |
| 7742                    | Sutton Candleholders, S/2                                        | . 486 | 17989  | Artisan Trays, S/3                              | . 467 | 18920 | Carma Candleholders, S/2 49                          |
|                         | Chikasha Bowl,                                                   |       |        | Islander Vases, S/2                             |       |       | Phoenix Sculpture                                    |
| 7,77                    | ,                                                                | 161   |        |                                                 |       |       |                                                      |
|                         | Large                                                            |       |        | Goa Sculpture                                   |       |       | Talal Sculpture                                      |
|                         | Dua Vases, S/2                                                   |       |        | Ore Candleholders, S/2                          |       |       | Arnav Bottles, S/2 45                                |
| 17746                   | Illini Candleholders, S/2                                        | . 499 | 17995  | Lalique White Box                               | . 478 |       | Kallie Vases, S/3 43                                 |
| 1//40                   | Pyrite Sculpture                                                 |       | 17996  | Wessex Tray                                     | . 475 |       | Callum Candleholder 49                               |
|                         |                                                                  |       |        | Aga Sculptures, S/2                             |       |       | Ayan Sculpture, S/2                                  |
| 17759                   | Ione Vases S/2                                                   | 430 1 |        |                                                 |       |       |                                                      |
| 17759<br>17762          | Ione Vases, S/2                                                  |       |        |                                                 |       |       |                                                      |
| 17759<br>17762<br>17763 | Ione Vases, S/2<br>Azariah Bowls, S/2<br>Cyprien Containers, S/2 | . 457 |        | Montauk<br>Candleholders, S/2                   |       | 18929 | Chandran Containers, S/2 45<br>Dhara Bottles, S/2 45 |