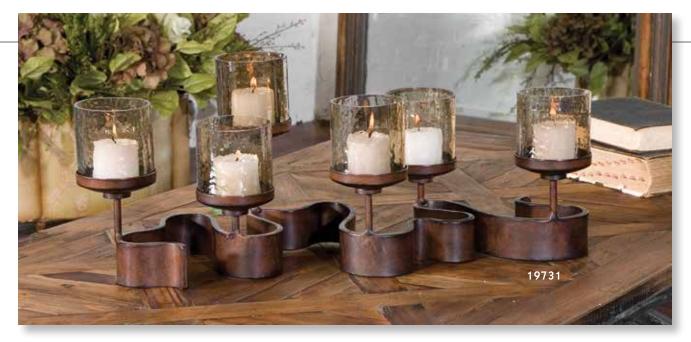

ron candleholders composed of multiple staggered, stacked rings and finished in a plated gold with clear glass globe and acrylic base. Includes two 3"x 3" distressed off-white candles.

# 18920 Carma Candleholders, S/2

S- 8"x 22"x 8", L- 8"x 24"x 8" Plated coffee bronze with textured, clear glass accents and two 4"x 3" distressed off-white candles.



# 18848 Badal Candleholders, S/2

S- 9"x 29"x 9", L- 9"x 33"x 9" Heavily antiqued gold finish on hand hammered iron with egg shaped, copper brown luster glass globes and two 3"x 3" white candles.

# 18952 Myah Candleholder

15"x 15" x 15" Candleholder featuring an open iron, geometric pattern finished in an antiqued gold. Candle cup with copper bronze luster glass globe appears to be floating in the center with one 4"x 4" white candle.









### 19731 Ribbon Candleholder

24"x 10"x 9" Swirled, antiqued, bronze metal candleholder with transparent copper brown glass. Six 2"x 2" beige candles included.

#### 17912 Riad Candleholder

6"x 16"x 6" Taking cues from Moroccan style, this candleholder is finished in dark bronze with gold rub-through details and a textured glass hurricane. One white 3"x 3" candle is included.

#### 18953 Ruhi Hurricane Candleholders, S/2

S- 5"x 7"x 5", L- 5"x 11"x 5" This set of two hurricane candleholders features a heavily antiqued gold finish over an open iron pattern surrounding copper bronze luster glass globe inserts. Includes one 3"x 3" and one 3"x 4" white candles.



# UTTERMOST



#### 18926 Callum Candleholder

 $33^{\circ}x 9^{\circ}x 7^{\circ}$  Crackled, aged black wood with recessed c