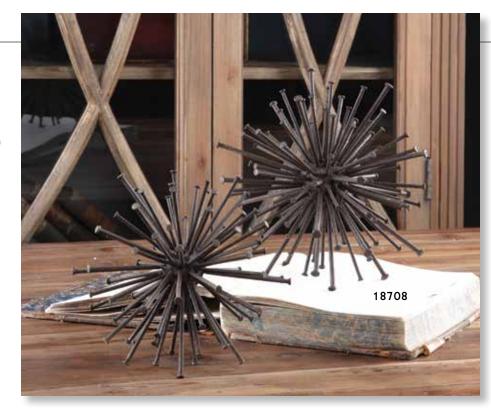

# accessories numerical index

| ltem                    | Description                                                      | Page  | ltem   | Description                                     | Page  | Item  | Description Pag                                      |
|-------------------------|------------------------------------------------------------------|-------|--------|-------------------------------------------------|-------|-------|------------------------------------------------------|
| 17079                   | Lying Lotus Candleholder                                         | . 489 | 17779  | Cassiopeia                                      |       | 17999 | Havana Candleholders, S/2 48                         |
|                         | Teak Leaf Bowl                                                   |       |        | Candleholders, S/3                              | 483   |       | Cable Chain Tray, Black 47                           |
|                         |                                                                  |       | 17025  |                                                 |       |       |                                                      |
|                         | Tamarine Bowl                                                    |       |        | Neuron, S/3                                     |       | 18001 | Gretchen Vase,                                       |
|                         | Adilynn Sculpture                                                |       | 17836  | Lalique Box                                     | . 478 |       | Black Nickel 44                                      |
| 17107                   | Brixton Bowl                                                     | . 463 | 17837  | Cable Chain Tray                                | . 473 | 18002 | Camilla Tray, Gold 46                                |
|                         | Nouveau Sculpture                                                |       | 17840  | Storm Bottles, S/2                              | . 447 | 18003 | Balkan Black Tray 46                                 |
|                         | Gypsy Trays, S/2                                                 |       | 17841  | Mellita Bottles, S/2                            | 449   | 18006 | Great Pyramids White, S/2 50                         |
|                         |                                                                  |       |        |                                                 |       | 10000 | Great Pyramids Black, S/2 50                         |
|                         | Bisbee Vases, S/2                                                |       |        | Almera Bottles, S/2                             |       | 10007 | Great Pyramius Diack, 5/2 St                         |
|                         | Layan Charger                                                    |       |        | Matcha Vases, S/2                               |       | 18008 | Two's Company                                        |
| 7513                    | Fall Leaves Sculpture                                            | . 521 | 17854  | Eanes, S/2                                      | . 505 |       | Sculpture 53                                         |
| 17514                   | Titan Horse Sculpture                                            | . 540 | 17855  | Iroquois Bowl                                   | . 459 | 18009 | Tranquility Sculpture 46                             |
|                         | Tala Candleholders, S/2                                          |       | 17864  | Clarin Bookends, S/2                            | . 549 |       | Web Vase 44                                          |
|                         | Karter Candleholders, S/3                                        |       |        | Tilman Bookends, S/2                            |       |       | Antithesis Bowls, S/2 46                             |
|                         |                                                                  |       |        |                                                 |       |       |                                                      |
|                         |                                                                  | . 450 |        | Amhara Vases, S/2                               | . 437 | 10013 | Gale Sculpture 50                                    |
| 1/522                   | Masai Giraffe                                                    |       | 1/86/  | Contemporary Lotus                              |       |       | Rosea Trays, S/2 46                                  |
|                         | Figurines, S/2                                                   | . 546 |        | Sculpture                                       |       |       | Daria Photo Frames, S/3 55                           |
| 7523                    | Oyster Shell                                                     |       | 17868  | Klara White Bottles, S/2                        | . 503 | 18574 | Ellianna, S/2 50                                     |
|                         | Sculptures, S/2                                                  | . 526 |        | Makira, S/3                                     |       |       | Saanvi Sculpture5                                    |
| 7526                    | Klara Bottles, S/2                                               |       |        | Carmen Containers, S/2                          |       |       | Ameera Candleholder 49                               |
|                         |                                                                  |       |        |                                                 |       |       |                                                      |
| /32/                    | Milla Vases, S/2                                                 | . 43/ |        | Coin Toss, S/3                                  |       |       | Jaylene Figurines, S/2 53                            |
|                         | Tenzin Bowl                                                      |       |        | Beekeeper Sculpture                             | . 521 | 18601 | Red Coral Cluster                                    |
| 7545                    | Hayworth Containers, S/2                                         | . 448 | 17873  | Strathmore                                      |       |       | Sculpture 52                                         |
| 7546                    | Castiel Candleholders, S/2                                       | . 498 |        | Candleholders, S/2                              | . 501 | 18602 | Autograph Tree                                       |
|                         | Cascara Sculpture                                                |       | 17874  | Overseer Sculpture                              |       |       | Candleholder 49                                      |
| 75/0                    | Charbel Bookends, S/2                                            | 5/0   |        | Delft Bowl                                      |       | 18602 | Songbirds Sculpture 54                               |
|                         |                                                                  |       |        |                                                 |       |       |                                                      |
|                         | Charvi Candleholders, S/2                                        | . 490 | 1/0/6  | Ciji Aqua Vases, S/2                            | . 435 |       | Rilynn Sculpture                                     |
| 7556                    | Leading the Way                                                  |       |        | Kona Bowl                                       |       |       | Drop Anchor Sculpture 52                             |
|                         | Candleholder                                                     | . 488 | 17878  | Nomad Vases, S/2                                | . 440 |       | Oak Leaf Bowl 46                                     |
| 7557                    | Ellianna Silver, S/2                                             | . 509 | 17879  | Rastia Bowl                                     | . 460 | 18621 | Leah Bottles, S/2 45                                 |
|                         | Kyrie Candleholders, S/2                                         |       |        | Sandringham                                     |       | 18633 | Mathias Bottles, S/3 45                              |
|                         |                                                                  |       | 17001  |                                                 | 402   |       |                                                      |
|                         | Lucian Candleholders, S/2                                        |       | 17000  | Candleholders, S/2                              | . 492 |       | Claire Candleholders, S/2 49                         |
| /565                    | Eugenie Tray                                                     | . 4/1 |        | Deane Candleholders, S/2                        |       |       | Leslie Candleholders, S/2 49                         |
|                         | Alega, S/2                                                       |       | 17883  | Gatsby Bottles, S/2                             | . 456 | 18706 | Balkan Tray 46                                       |
| 7570                    | Angelou Vases, S/2                                               | . 439 | 17912  | Riad Candleholder                               | . 496 | 1870  | Rosen Fireplace Screen 55                            |
|                         | Ciji Vases, S/2.                                                 |       |        | Orbits Ring Sculptures, S/2                     |       | 18708 | Aric Sculpture, S/25                                 |
| 7579                    | Ciji Bowl                                                        | /58   |        | Alize Black, S/3                                |       |       | Pina Candleholders, S/3 48                           |
|                         |                                                                  |       | 17047  | $\lambda$ Appendix $\lambda$ (2000) $\zeta$ (2) | . 307 |       |                                                      |
|                         | Alize, S/3                                                       | . 507 | 1/94/  | Mambo Vases, S/2                                | . 442 |       | Minta Box 48                                         |
| 17583                   | Almanzora                                                        |       | 17963  | Ruffled Feathers Vases, S/2                     | . 438 | 18723 | Karis Boxes, S/2 47                                  |
|                         | Candleholders, S/2                                               | . 482 | 17964  | Potter Vases, S/2                               | . 439 | 18731 | Essie Bowls, S/2 45                                  |
| 7585                    | Caballo Dorado                                                   |       | 17965  | Ruffled Feathers Bowl                           | . 457 | 18741 | Invano Vases, S/2 43                                 |
|                         | Sculpture                                                        | 541   |        | Kyan Candleholders, S/3                         |       | 18749 | Reine Tray 47                                        |
| 7593                    | Caryn Trays, S/2                                                 |       |        | Riaan Vases, S/2                                |       |       | Teak Branches, S/3 53                                |
|                         |                                                                  |       |        |                                                 | . 430 |       |                                                      |
|                         | Roderick Trays, S/3                                              |       | 1/968  | Kyan Elephant                                   |       |       | Rafaela Tray 42                                      |
|                         | Stand Together Figurine                                          |       |        | Sculptures, S/2                                 |       | 18771 | Oja Sculpture5                                       |
| 7598                    | Gretchen Vase, Gold                                              | . 444 | 17969  | Casen Candleholders, S/2                        | . 499 | 18796 | Gold Branches Decorative                             |
| 7690                    | Harlan Objects                                                   |       | 17972  | Koa Sculptures, S/2                             | . 506 |       | Fireplace Screen 55                                  |
|                         | Black Nickel, S/2                                                | 512   | 17973  | Urchin Vases, S/2                               | . 438 | 18798 | Flock of Seagulls Sculpture 54                       |
| 7710                    | Cyrene                                                           |       |        | Cosmos Bottle                                   |       |       | Karun Candleholders, S/2 50                          |
|                         | Riordan Vases, S/2                                               | 1     |        | Rian Vases, S/2                                 |       |       | Durga Candleholders, S/2 49                          |
|                         |                                                                  |       |        |                                                 |       |       |                                                      |
|                         | Sconset Vases, S/3                                               |       |        | Tangelo Vases, S/2                              |       | 1003/ | Flowering Dandelions                                 |
|                         | Natchez Vases, S/3                                               |       | 1/9/7  | Blur Vases, S/2                                 | . 431 |       | Sculpture, S/2 52                                    |
|                         | Aponi Bowls, S/2                                                 |       | 17980  | Orbits Ring Sculpture,                          |       |       | Ukti Boxes, S/2 47                                   |
| 7719                    | Bixby Vases, S/2                                                 | . 435 |        | Large                                           |       | 18841 | Bianzhong 52                                         |
|                         | Guevara Vases, S/2                                               |       | 17981  | Jimena Ring Sculpture,                          |       |       | Mercede Vases, S/3 42                                |
|                         | Nephele Box                                                      |       | ., 501 | Large                                           | 510   |       | Nalini Finials, S/2                                  |
|                         |                                                                  |       | 17000  |                                                 |       |       |                                                      |
|                         | Tamarind Bowls, S/2                                              |       | 1/982  | Rosen Fireplace Screen,                         |       |       | Badal Candleholders, S/2 49                          |
|                         | Cessair Bottles, S/2                                             |       |        | Black                                           | . 552 |       | Kenley Vases, S/2 43                                 |
| 17730                   | Rooney, S/2                                                      |       | 17985  | Orbits Ring Sculptures                          |       | 18886 | Varuna Bottles, S/2 45                               |
|                         | Kiernan Candleholder                                             |       |        | Nickel, S/2                                     | 518   |       | Chanda Sculptures, S/2 50                            |
|                         | Talmage Tray                                                     |       | 17986  | Markira Blue, S/3                               |       |       | Nautilus Shell Sculpture 52                          |
|                         |                                                                  |       |        | Friendship Sculpture                            |       |       |                                                      |
|                         | Out of Office, S/3                                               |       |        |                                                 | . 554 |       | Leyla Sculpture                                      |
|                         | Lenape Bottles, S/2                                              |       | 1/988  | Highclere                                       |       |       | Passerines Figurines, S/2 54                         |
| 7741                    | Adrie Vases, S/2                                                 | . 428 |        | Candleholders, S/2                              |       | 18903 | Carly Tray 47                                        |
| 7742                    | Sutton Candleholders, S/2                                        | . 486 | 17989  | Artisan Trays, S/3                              | . 467 | 18920 | Carma Candleholders, S/2 49                          |
|                         | Chikasha Bowl,                                                   |       |        | Islander Vases, S/2                             |       |       | Phoenix Sculpture                                    |
| 7,77                    | ,                                                                | 161   |        |                                                 |       |       |                                                      |
|                         | Large                                                            |       |        | Goa Sculpture                                   |       |       | Talal Sculpture                                      |
|                         | Dua Vases, S/2                                                   |       |        | Ore Candleholders, S/2                          |       |       | Arnav Bottles, S/2 45                                |
| 17746                   | Illini Candleholders, S/2                                        | . 499 | 17995  | Lalique White Box                               | . 478 |       | Kallie Vases, S/3 43                                 |
| 1//40                   | Pyrite Sculpture                                                 |       | 17996  | Wessex Tray                                     | . 475 |       | Callum Candleholder 49                               |
|                         |                                                                  |       |        | Aga Sculptures, S/2                             |       |       | Ayan Sculpture, S/2                                  |
| 17759                   | Ione Vases S/2                                                   | 430 1 |        |                                                 |       |       |                                                      |
| 17759<br>17762          | Ione Vases, S/2                                                  |       |        |                                                 |       |       |                                                      |
| 17759<br>17762<br>17763 | Ione Vases, S/2<br>Azariah Bowls, S/2<br>Cyprien Containers, S/2 | . 457 |        | Montauk<br>Candleholders, S/2                   |       | 18929 | Chandran Containers, S/2 45<br>Dhara Bottles, S/2 45 |