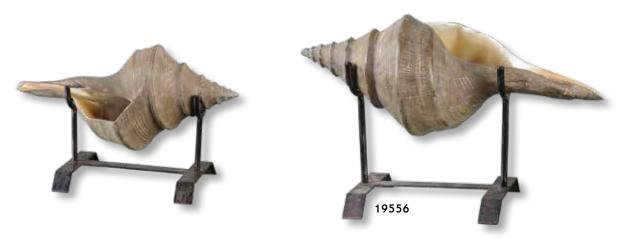

1"x 4" Reproduction boat propellers, a conversation piece in any room. Cast from old propellers, these items show the natural wear and imperfections of the originals. The finish is a rust brown with green tarnish and a gray glaze. The steel base is matte black.

# 18614 Drop Anchor Sculpture

8"x 10"x 3" Cast metal anchor with an antique silver leaf finish, set on a white marble slab base.



# 17523 Oyster Shell Sculptures, S/2

S- 5"x 11"x 3", L- 5"x 15"x 3" Cast from natural oyster shells, these sculptures feature an aged ivory finish with chrome accents and set atop staggered height crystal cube bases.

# 19556 Conch Shell Sculpture, S/2

S- 12"x 8"x 6", L- 18"x 12"x 8" Symbols of the sea are depicted in these sculptures featuring natural looking shells on matte black metal stands.







# 20091 Starfish Sculpture, S/2

S- 10"x 19"x 4", L- 11"x 24"x 4" Realistic starfish replicas feature a pale, marine green finish and sit atop tarnished silver stands.

# 19231 Sini Finials, S/2

S- 6"x 12"x 6", L- 7"x 14"x 7" Ceramic finials featuring a heavily distressed, powder blue finish with antiqued khaki undertones.





# 17548 Cascara Sculpture

6 "x 10" x 6" This decorative sphere is handcrafted with faux sea shells, featured with polished nickel plated accents and cylinder shaped crystal base.

#### 18888 Nautilus Shell Sculpture

11"x 9"x 8" An oversized nautilus shell, cast with a granulated marble that accurately replicates the look of Thassos marble and set on a crystal base.







**19976 Blade Coral** 20"x 12"x 11" Lifelike coral in textured white, mounted on a matte