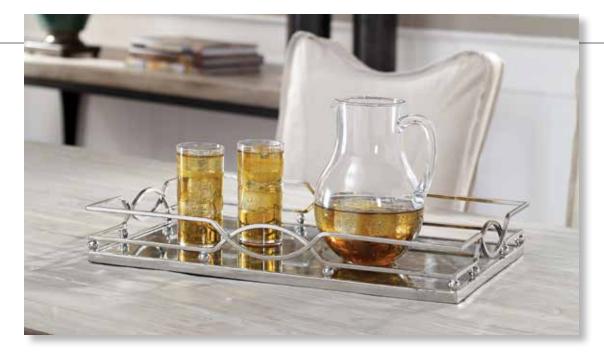

ass patina accented by a reinforced mirror interior.

**20057 Ettore Tray** 24"x 4"x 14" Sophisticated, black beveled glass tray with lightly antiqued gold leaf handles.





# 18706 Balkan Tray

24"x 5"x 15" Hand forged iron frame finished in lightly antiqued gold leaf accented with suspended, clear acrylic, solid square bars and a beveled mirror interior.

# 18003 Balkan Black Tray

24"x 5"x 15" Hand forged iron frame finished in matte black accented with suspended, clear acrylic, solid square bars and a beveled mirror interior.







**18903 Carly Tray** 18"x 2"x 11" Beveled mirrors make their way around this tray, accented by bright gold leaf.

**19787** Aniani Tray 18"x 2"x 14" Decorative and functional tray constructed of multiple mirrors with polished edges for a smooth finish.





# 17565 Eugenie Tray

21"x 3"x 15" Decorative and functional tray constructed with a polished nickel plated frame and an antique mirror base.

# 18770 Rafaela Tray

24"x 4"x 14" Forged iron with a metallic silver leaf finish accented by a reinforced glass interior.









**17732 Talmage Tray** 20"x 2"x 16" Contemporary tray showcases an organic ribbed texture finished in silver leaf with a mirrored base.

**19997** Bechet Tray  $22^{"x} 2^{"x} 22^{"}$  Tray with a lightly antiqued silver finish and antiqued mirror interior.



# UTTERMOST



#### 20177 Rachele Tray

24"x 5"x 24" Decorative and functional, perfect for organizing those special items on your vanity or use it as a decorative accent on any table. Softly, curved steel finished in an elegant silver leaf accented by a mirrore