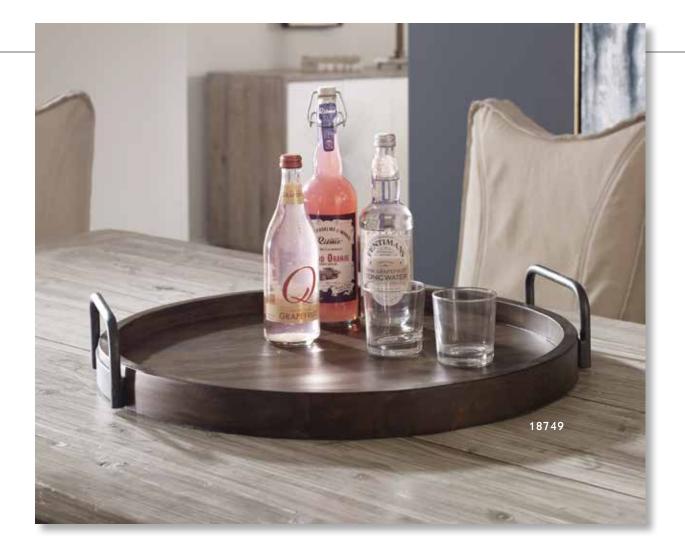

Cable Chain Tray, Black

19"x 2"x 13" Frame made from 100% cast iron, this tray is finished in rustic black with noticeable distressed details and a mirrored bottom.







# 18997 Mika Tray

24"x 3"x 9" Clear art glass tray features a slight curve to the glass and is displayed on a brushed nickel, open arch base.

# 19862 Smoked Leaf Tray

43"x 5"x 17" Beautifully curved glass tray in a smoked, dark gray finish.







**17109 Gypsy Trays, S/2** S- 14"x 2"x 13", L- 17"x 2"x 16" Set of two trays are finished in a soft taupe with natural beige palm leaf strands layered in a unique basketweave design. May be used as tabletop accessories or wall decor.

#### 17996 Wessex Tray

19"x 3"x 14" Tray is covered in an elegant gray faux shagreen with clear acrylic handles and aged gold accents.







**18749 Reine Tray** 24"x 4"x 24" Classic round tray featuring acacia wood with iron handles.

**19727** Acela Tray 20"x 4"x 20" Natural fir wood base with aged metal details.





### 19725 Abila Tray

27"x 4"x 18" Tray finished in a heavily distressed antique cream finish with natural fir wood undertones and antiqued bronze accents. Cutout handles for ease of carrying. Inside base measurement is 21x12.

### 17085 Teak Leaf Bowl

27"x 5"x 10" Made of natural teak wood. Each piece is handcrafted making it unique. Sizes will vary. Cracks and variations in the grain are normal.

#### 18950 Dough Tray

30"x 3"x 9" Authentic reproduction of an India dough tray used for mixing and kneading the dough. Handcrafted from solid reclaimed wood, so each will vary slightly in size and finish. Our tra