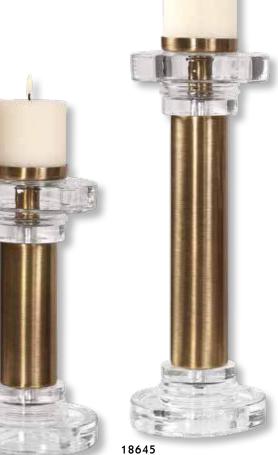

leholders display a traditional silhouette, finished in light antique gold. Includes two 5"x 4" white candles.



17881

# 17881 Sandringham Candleholders, S/2

S- 5"x 11"x 5", L- 5"x 14"x 5" Sophisticated and traditional, these candleholders feature an iron base finished in antique brushed brass, accented by crystal details and a clear glass hurricane. Includes two 4"x 3" white candles.

# 18602 Autograph Tree Candleholder

8"x 20"x 8" Clear glass globe above a cluster of life-cast Hawaiian Autograph Tree pods rendered in an antique bronze finish, set on a concrete cylinder base with one 4"x 3" distressed off-white candle.

# 18645 Leslie Candleholders, S/2

S- 6"x 15"x 6", L- 6"x 19"x 6" Plated, brushed brass cylinders with chunky clear glass accents and two 3"x 3" off-white candles.







# 18643 Claire Candleholders, S/2

S- 4"x 2"x 4", L- 6"x 3"x 6" Heavy crystal block candleholders, suspended by machined brass finished legs. Includes one 3"x 3" and one 4"x 3" distressed off-white candles.

# 19957 Lucy Candleholders, S/2

6"x 13"x 6" Bright, metallic gold metal with clear glass globes and two 3"x 3" distressed off-white candles.





# 17517 Tala Candleholders, S/2

6"x 20"x 6" Set of two forged iron candleholders composed of multiple staggered, stacked rings and finished in a plated gold with clear glass globe and acrylic base. Includes two 3"x 3" distressed off-white candles.

# 18920 Carma Candleholders, S/2

S- 8"x 22"x 8", L- 8"x 24"x 8" Plated coffee bronze with textured, clear glass accents and two 4"x 3" distressed off-white candles.



# 18848 Badal Candleho