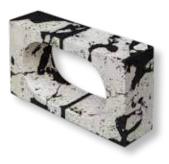

ed with polished nickel and crystal finials.



# 18007 Great Pyramids Black, S/2

S- 3"x 10"x 3", L- 5"x 19"x 5" Set of two ceramic pyramid sculptures are finished in a gloss black glaze, accented by polished nickel plated bands and elegant crystal feet.

# 18006 Great Pyramids White, S/2

S- 3"x 10"x 3", L- 5"x 19"x 5" Set of two ceramic pyramid sculptures are finished in a gloss white glaze, accented by polished nickel plated bands and elegant crystal feet.





18006



# 17854 Eanes, S/2

S- 12"x 14"x 2", L- 12"x 17"x 2" Modern earthenware accents feature a gloss black glaze with matte gray accents.

**18887 Chanda Sculptures, S/2** S- 7"x 13"x 4", L- 8"x 16"x 4" Reactive glazed ceramic fan sculptures, comprised of blues, greens and bronze, set on tonneau-shaped crystal bases.









#### 17108 Nouveau Sculpture

8"x 15"x 4" Inspired by the clean lines and bold feel of modern art, this sculpture is handcrafted from natural black and white coral.

# 18013 Gale Sculpture

 $10^{"} x \ 27^{"} x \ 6^{"}$  Inspired by striking works of modern art, this abstract sculpture is crafted from granulated white marble, accented by an elegant crystal food and metal accent.

### 17972 Koa Sculptures, S/2

S- 4"x 16"x 4", L- 4"x 20"x 4" Set of two abstract sculptures made of black granulated marble set atop crystal bases.



17108





**17916** Alize Black, S/3 S- 5"x 7"x 5", M- 4"x 10"x 4", L- 4"x 14"x 4" Elegant black diamonds made of granulated marble atop crystal bases.



# 17580 Alize, S/3

S- 5"x 7"x 5", M- 4"x 10"x 4", L- 4"x 14"x 4" Elegant white diamonds made of granulate