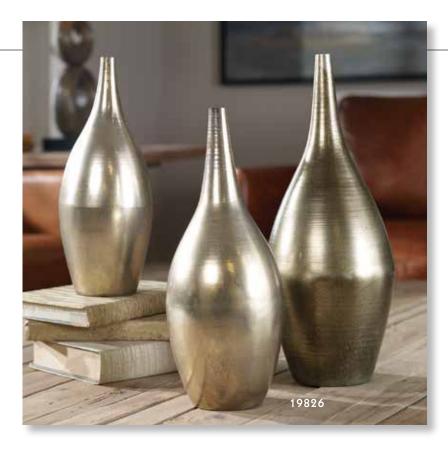

# accessories numerical index

| ltem                    | Description                                                      | Page  | ltem   | Description                                     | Page  | Item  | Description Pag                                      |
|-------------------------|------------------------------------------------------------------|-------|--------|-------------------------------------------------|-------|-------|------------------------------------------------------|
| 17079                   | Lying Lotus Candleholder                                         | . 489 | 17779  | Cassiopeia                                      |       | 17999 | Havana Candleholders, S/2 48                         |
|                         | Teak Leaf Bowl                                                   |       |        | Candleholders, S/3                              | 483   |       | Cable Chain Tray, Black 47                           |
|                         |                                                                  |       | 17025  |                                                 |       |       |                                                      |
|                         | Tamarine Bowl                                                    |       |        | Neuron, S/3                                     |       | 18001 | Gretchen Vase,                                       |
|                         | Adilynn Sculpture                                                |       | 17836  | Lalique Box                                     | . 478 |       | Black Nickel 44                                      |
| 17107                   | Brixton Bowl                                                     | . 463 | 17837  | Cable Chain Tray                                | . 473 | 18002 | Camilla Tray, Gold 46                                |
|                         | Nouveau Sculpture                                                |       | 17840  | Storm Bottles, S/2                              | . 447 | 18003 | Balkan Black Tray 46                                 |
|                         | Gypsy Trays, S/2                                                 |       | 17841  | Mellita Bottles, S/2                            | 449   | 18006 | Great Pyramids White, S/2 50                         |
|                         |                                                                  |       |        |                                                 |       | 10000 | Great Pyramids Black, S/2 50                         |
|                         | Bisbee Vases, S/2                                                |       |        | Almera Bottles, S/2                             |       | 10007 | Great Pyramius Diack, 5/2 St                         |
|                         | Layan Charger                                                    |       |        | Matcha Vases, S/2                               |       | 18008 | Two's Company                                        |
| 7513                    | Fall Leaves Sculpture                                            | . 521 | 17854  | Eanes, S/2                                      | . 505 |       | Sculpture 53                                         |
| 17514                   | Titan Horse Sculpture                                            | . 540 | 17855  | Iroquois Bowl                                   | . 459 | 18009 | Tranquility Sculpture 46                             |
|                         | Tala Candleholders, S/2                                          |       | 17864  | Clarin Bookends, S/2                            | . 549 |       | Web Vase 44                                          |
|                         | Karter Candleholders, S/3                                        |       |        | Tilman Bookends, S/2                            |       |       | Antithesis Bowls, S/2 46                             |
|                         |                                                                  |       |        |                                                 |       |       |                                                      |
|                         |                                                                  | . 450 |        | Amhara Vases, S/2                               | . 437 | 10013 | Gale Sculpture 50                                    |
| 1/522                   | Masai Giraffe                                                    |       | 1/86/  | Contemporary Lotus                              |       |       | Rosea Trays, S/2 46                                  |
|                         | Figurines, S/2                                                   | . 546 |        | Sculpture                                       |       |       | Daria Photo Frames, S/3 55                           |
| 7523                    | Oyster Shell                                                     |       | 17868  | Klara White Bottles, S/2                        | . 503 | 18574 | Ellianna, S/2 50                                     |
|                         | Sculptures, S/2                                                  | . 526 |        | Makira, S/3                                     |       |       | Saanvi Sculpture5                                    |
| 7526                    | Klara Bottles, S/2                                               |       |        | Carmen Containers, S/2                          |       |       | Ameera Candleholder 49                               |
|                         |                                                                  |       |        |                                                 |       |       |                                                      |
| /32/                    | Milla Vases, S/2                                                 | . 43/ |        | Coin Toss, S/3                                  |       |       | Jaylene Figurines, S/2 53                            |
|                         | Tenzin Bowl                                                      |       |        | Beekeeper Sculpture                             | . 521 | 18601 | Red Coral Cluster                                    |
| 7545                    | Hayworth Containers, S/2                                         | . 448 | 17873  | Strathmore                                      |       |       | Sculpture 52                                         |
| 7546                    | Castiel Candleholders, S/2                                       | . 498 |        | Candleholders, S/2                              | . 501 | 18602 | Autograph Tree                                       |
|                         | Cascara Sculpture                                                |       | 17874  | Overseer Sculpture                              |       |       | Candleholder 49                                      |
| 75/0                    | Charbel Bookends, S/2                                            | 5/0   |        | Delft Bowl                                      |       | 18602 | Songbirds Sculpture 54                               |
|                         |                                                                  |       |        |                                                 |       |       |                                                      |
|                         | Charvi Candleholders, S/2                                        | . 490 | 1/0/6  | Ciji Aqua Vases, S/2                            | . 435 |       | Rilynn Sculpture                                     |
| 7556                    | Leading the Way                                                  |       |        | Kona Bowl                                       |       |       | Drop Anchor Sculpture 52                             |
|                         | Candleholder                                                     | . 488 | 17878  | Nomad Vases, S/2                                | . 440 |       | Oak Leaf Bowl 46                                     |
| 7557                    | Ellianna Silver, S/2                                             | . 509 | 17879  | Rastia Bowl                                     | . 460 | 18621 | Leah Bottles, S/2 45                                 |
|                         | Kyrie Candleholders, S/2                                         |       |        | Sandringham                                     |       | 18633 | Mathias Bottles, S/3 45                              |
|                         |                                                                  |       | 17001  |                                                 | 402   |       |                                                      |
|                         | Lucian Candleholders, S/2                                        |       | 17000  | Candleholders, S/2                              | . 492 |       | Claire Candleholders, S/2 49                         |
| /565                    | Eugenie Tray                                                     | . 4/1 |        | Deane Candleholders, S/2                        |       |       | Leslie Candleholders, S/2 49                         |
|                         | Alega, S/2                                                       |       | 17883  | Gatsby Bottles, S/2                             | . 456 | 18706 | Balkan Tray 46                                       |
| 7570                    | Angelou Vases, S/2                                               | . 439 | 17912  | Riad Candleholder                               | . 496 | 1870  | Rosen Fireplace Screen 55                            |
|                         | Ciji Vases, S/2.                                                 |       |        | Orbits Ring Sculptures, S/2                     |       | 18708 | Aric Sculpture, S/25                                 |
| 7579                    | Ciji Bowl                                                        | /58   |        | Alize Black, S/3                                |       |       | Pina Candleholders, S/3 48                           |
|                         |                                                                  |       | 17047  | $\lambda$ Appendix $\lambda$ (2000) $\zeta$ (2) | . 307 |       |                                                      |
|                         | Alize, S/3                                                       | . 507 | 1/94/  | Mambo Vases, S/2                                | . 442 |       | Minta Box 48                                         |
| 17583                   | Almanzora                                                        |       | 17963  | Ruffled Feathers Vases, S/2                     | . 438 | 18723 | Karis Boxes, S/2 47                                  |
|                         | Candleholders, S/2                                               | . 482 | 17964  | Potter Vases, S/2                               | . 439 | 18731 | Essie Bowls, S/2 45                                  |
| 7585                    | Caballo Dorado                                                   |       | 17965  | Ruffled Feathers Bowl                           | . 457 | 18741 | Invano Vases, S/2 43                                 |
|                         | Sculpture                                                        | 541   |        | Kyan Candleholders, S/3                         |       | 18749 | Reine Tray 47                                        |
| 7593                    | Caryn Trays, S/2                                                 |       |        | Riaan Vases, S/2                                |       |       | Teak Branches, S/3 53                                |
|                         |                                                                  |       |        |                                                 | . 430 |       |                                                      |
|                         | Roderick Trays, S/3                                              |       | 1/968  | Kyan Elephant                                   |       |       | Rafaela Tray 42                                      |
|                         | Stand Together Figurine                                          |       |        | Sculptures, S/2                                 |       | 18771 | Oja Sculpture5                                       |
| 7598                    | Gretchen Vase, Gold                                              | . 444 | 17969  | Casen Candleholders, S/2                        | . 499 | 18796 | Gold Branches Decorative                             |
| 7690                    | Harlan Objects                                                   |       | 17972  | Koa Sculptures, S/2                             | . 506 |       | Fireplace Screen 55                                  |
|                         | Black Nickel, S/2                                                | 512   | 17973  | Urchin Vases, S/2                               | . 438 | 18798 | Flock of Seagulls Sculpture 54                       |
| 7710                    | Cyrene                                                           |       |        | Cosmos Bottle                                   |       |       | Karun Candleholders, S/2 50                          |
|                         | Riordan Vases, S/2                                               | 1     |        | Rian Vases, S/2                                 |       |       | Durga Candleholders, S/2 49                          |
|                         |                                                                  |       |        |                                                 |       |       |                                                      |
|                         | Sconset Vases, S/3                                               |       |        | Tangelo Vases, S/2                              |       | 1003/ | Flowering Dandelions                                 |
|                         | Natchez Vases, S/3                                               |       | 1/9/7  | Blur Vases, S/2                                 | . 431 |       | Sculpture, S/2 52                                    |
|                         | Aponi Bowls, S/2                                                 |       | 17980  | Orbits Ring Sculpture,                          |       |       | Ukti Boxes, S/2 47                                   |
| 7719                    | Bixby Vases, S/2                                                 | . 435 |        | Large                                           |       | 18841 | Bianzhong 52                                         |
|                         | Guevara Vases, S/2                                               |       | 17981  | Jimena Ring Sculpture,                          |       |       | Mercede Vases, S/3 42                                |
|                         | Nephele Box                                                      |       | ., 501 | Large                                           | 510   |       | Nalini Finials, S/2                                  |
|                         |                                                                  |       | 17000  |                                                 |       |       |                                                      |
|                         | Tamarind Bowls, S/2                                              |       | 1/982  | Rosen Fireplace Screen,                         |       |       | Badal Candleholders, S/2 49                          |
|                         | Cessair Bottles, S/2                                             |       |        | Black                                           | . 552 |       | Kenley Vases, S/2 43                                 |
| 17730                   | Rooney, S/2                                                      |       | 17985  | Orbits Ring Sculptures                          |       | 18886 | Varuna Bottles, S/2 45                               |
|                         | Kiernan Candleholder                                             |       |        | Nickel, S/2                                     | 518   |       | Chanda Sculptures, S/2 50                            |
|                         | Talmage Tray                                                     |       | 17986  | Markira Blue, S/3                               |       |       | Nautilus Shell Sculpture 52                          |
|                         |                                                                  |       |        | Friendship Sculpture                            |       |       |                                                      |
|                         | Out of Office, S/3                                               |       |        |                                                 | . 554 |       | Leyla Sculpture                                      |
|                         | Lenape Bottles, S/2                                              |       | 1/988  | Highclere                                       |       |       | Passerines Figurines, S/2 54                         |
| 7741                    | Adrie Vases, S/2                                                 | . 428 |        | Candleholders, S/2                              |       | 18903 | Carly Tray 47                                        |
| 7742                    | Sutton Candleholders, S/2                                        | . 486 | 17989  | Artisan Trays, S/3                              | . 467 | 18920 | Carma Candleholders, S/2 49                          |
|                         | Chikasha Bowl,                                                   |       |        | Islander Vases, S/2                             |       |       | Phoenix Sculpture                                    |
| 7,77                    | ,                                                                | 161   |        |                                                 |       |       |                                                      |
|                         | Large                                                            |       |        | Goa Sculpture                                   |       |       | Talal Sculpture                                      |
|                         | Dua Vases, S/2                                                   |       |        | Ore Candleholders, S/2                          |       |       | Arnav Bottles, S/2 45                                |
| 17746                   | Illini Candleholders, S/2                                        | . 499 | 17995  | Lalique White Box                               | . 478 |       | Kallie Vases, S/3 43                                 |
| 1//40                   | Pyrite Sculpture                                                 |       | 17996  | Wessex Tray                                     | . 475 |       | Callum Candleholder 49                               |
|                         |                                                                  |       |        | Aga Sculptures, S/2                             |       |       | Ayan Sculpture, S/2                                  |
| 17759                   | Ione Vases S/2                                                   | 430 1 |        |                                                 |       |       |                                                      |
| 17759<br>17762          | Ione Vases, S/2                                                  |       |        |                                                 |       |       |                                                      |
| 17759<br>17762<br>17763 | Ione Vases, S/2<br>Azariah Bowls, S/2<br>Cyprien Containers, S/2 | . 457 |        | Montauk<br>Candleholders, S/2                   |       | 18929 | Chandran Containers, S/2 45<br>Dhara Bottles, S/2 45 |