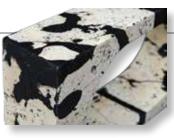

nted with polished nickel and crystal finials.



# 18007 Great Pyramids Black, S/2

S- 3"x 10"x 3", L- 5"x 19"x 5" Set of two ceramic pyramid sculptures are finished in a gloss black glaze, accented by polished nickel plated bands and elegant crystal feet.

# 18006 Great Pyramids White, S/2

S- 3"x 10"x 3", L- 5"x 19"x 5" Set of two ceramic pyramid sculptures are finished in a gloss white glaze, accented by polished nickel plated bands and elegant crystal feet.





18006



# 17854 Eanes, S/2

S- 12"x 14"x 2", L- 12"x 17"x 2" Modern earthenware accents feature a gloss black glaze with matte gray accents.

**18887 Chanda Sculptures, S/2** S- 7"x 13"x 4", L- 8"x 16"x 4" Reactive glazed ceramic fan sculptures, comprised of blues, greens and bronze, set on tonneau-shaped crystal bases.









#### 17108 Nouveau Sculpture

8"x 15"x 4" Inspired by the clean lines and bold feel of modern art, this sculpture is handcrafted from natural black and white coral.

# 18013 Gale Sculpture

 $10^{"} x \ 27^{"} x \ 6^{"}$  Inspired by striking works of modern art, this abstract sculpture is crafted from granulated white marble, accented by an elegant crystal food and metal accent.

### 17972 Koa Sculptures, S/2

S- 4"x 16"x 4", L- 4"x 20"x 4" Set of two abstract sculptures made of black granulated marble set atop crystal bases.



17108





**17916** Alize Black, S/3 S- 5"x 7"x 5", M- 4"x 10"x 4", L- 4"x 14"x 4" Elegant black diamonds made of granulated marble atop crystal bases.



# 17580 Alize, S/3

S- 5"x 7"x 5", M- 4"x 10"x 4", L- 4"x 14"x 4" Elegant white diamonds made of granula