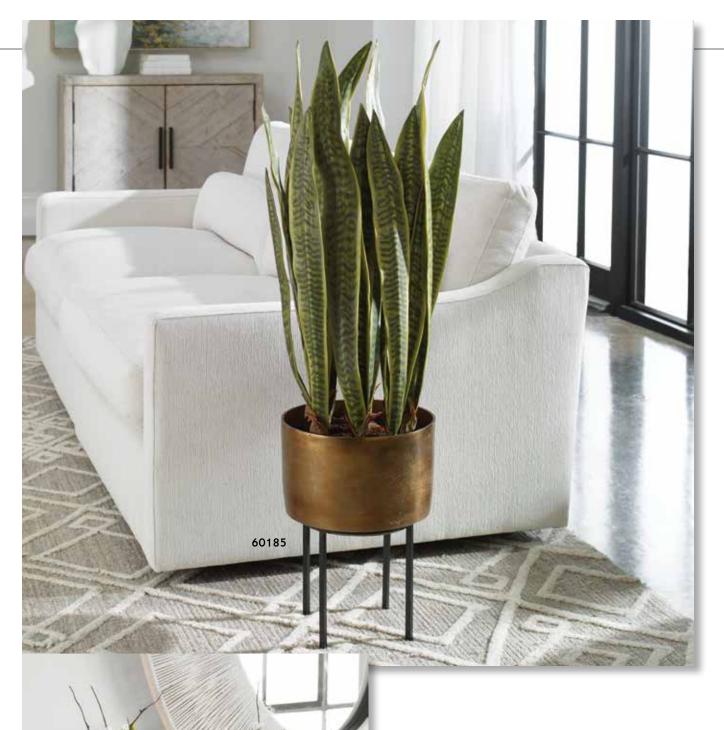

cylinder vase with natural stones and faux water.

### 60179 Mari Calla Accent

24"x 18"x 24" Variegated calla lily foliage accented by a bed of naturally preserved moss in a beautifully oxidized metal planter.



60164



60194



### 60194 Dracaena Planter

20"x 18"x 20" This stylish accent features a lush variegated dracaena grass in a contemporary gray concrete planter.

**60192 Puebla Greenery, S/3** S- 6"x 7"x 6", M- 7"x 8"x 7", L- 22"x 16"x 22" Succulent and spider plant trio are accented by naturally preserved moss in hand carved blue and white ceramic planters.

### 60190 Positano Lemon Accent

14"x 12"x 14" A refreshing bunch of budding lemon stems is accented by a bed of naturally preserved moss, placed in a contemporary dimpled white ceramic pot. Container is 5"W x 5"H x 5"D.





15"x 44"x 15" Accent your space with this life-like snake plant, featuring a contemporary antique brass pot nested in a matte black metal stand. Stand is a separate piece and allows for the pot to be displayed directly on a surface.

## 60191 Seabrook Floral Bouquet

24"x 18"x 14" A fresh spring bouquet of magnolias, green hydrangea blooms, and white cherry blossom branches are arranged in a stylish gold finished hammered metal vase.

### 60175 Eponine Orchid

14"x 34"x 6" A gracefully arching stem of white orchids over a bed of faux potting soil, placed in a contemporary mottled charcoal gray concrete planter.

### 60189 Cami Orchid, Brass

14"x 24"x 8" A gracefully arching stem of white orchids with reindeer moss accents over a bed of naturally preserved moss, placed in a contemporar