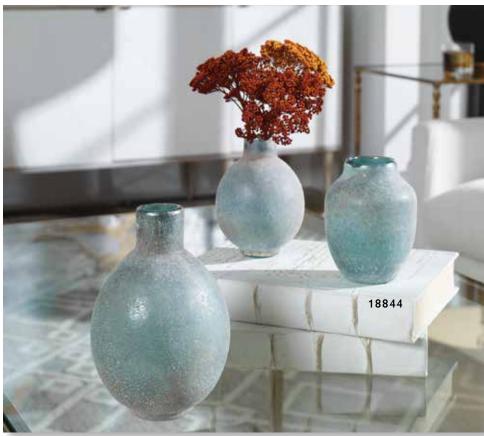

|      |
|          |       |                                                    |                 |       |                         |      |



**17741** Adrie Vases, S/2 S- 10"x 11"x 3", L- 11"x 14"x 5" Set of two, art glass vases showcase deep cobalt blue and black hues.

**17975 Rian Vases, S/2** S- 9"x 8"x 9", L- 8"x 10"x 8" Set of two glass vases finished in an iridescent bronze over aqua.



### 20084 Carla Vases, S/2

S- 8"x 10"x 8", L- 7"x 15"x 7" Shapely, glass vases featuring a beautiful teal green finish that tapers down to white.

### 18844 Mercede Vases, S/3

S- 4"x 5"x 4", M- 4"x 6"x 4", L- 5"x 8"x 5" Glass bottles in varying shades of blue-green with a textured, rust ivory glaze. Color variations are to be expected and are part of their unique charm.







**17520 Tinley Bowls, S/2** S- 7"x 7"x 7", L- 9"x 9"x 9" Handcrafted from blown glass, these bowls feature an ombre finish of gray, black and bronze with an iridescent glaze to complete the unique look.

### **17762** Ione Vases, S/2 S- 7"x 11"x 7", L- 8"x 13"x 8" Unique seeded glass vases feature a taupe to light blue ombre colorway.





### 17976 Tangelo Vases, S/2

S- 6"x 6"x 6", L- 6"x 8"x 6" Handcrafted from glass, these vases showcase an iridescent bubbled exterior finish in light beige with a punch of vibrant orange inside.

### 17977 Blur Vases, S/2

S- 3"x 15"x 3", L- 3"x 19"x 3" This set of two glass vases showcase an elegant fluted design in a glossy ombre ivory and beige finish.

### 17845 Matcha Vases, S/2

S- 7"x 7"x 7", L- 9"x 9"x 9" Crafted from 100% art glass, these v