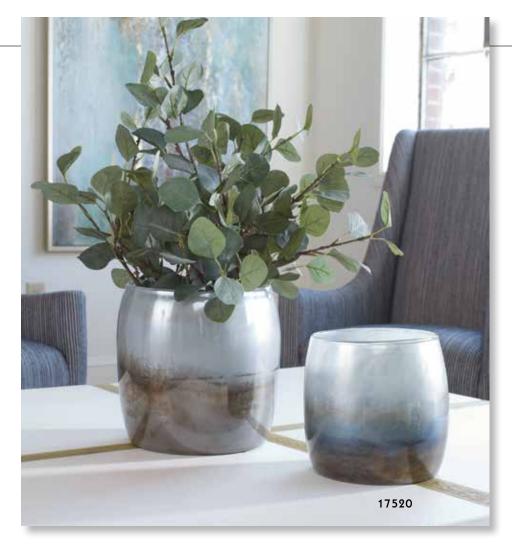

|      |
|          |       |                                                    |                 |       |                         |      |



**17741** Adrie Vases, S/2 S- 10"x 11"x 3", L- 11"x 14"x 5" Set of two, art glass vases showcase deep cobalt blue and black hues.

**17975 Rian Vases, S/2** S- 9"x 8"x 9", L- 8"x 10"x 8" Set of two glass vases finished in an iridescent bronze over aqua.



### 20084 Carla Vases, S/2

S- 8"x 10"x 8", L- 7"x 15"x 7" Shapely, glass vases featuring a beautiful teal green finish that tapers down to white.

### 18844 Mercede Vases, S/3

S- 4"x 5"x 4", M- 4"x 6"x 4", L- 5"x 8"x 5" Glass bottles in varying shades of blue-green with a textured, rust ivory glaze. Color variations are to be expected and are part of their unique charm.







**17520 Tinley Bowls, S/2** S- 7"x 7"x 7", L- 9"x 9"x 9" Handcrafted from blown glass, these bowls feature an ombre finish of gray, black and bronze with an iridescent glaze to complete the unique look.

### **17762** Ione Vases, S/2 S- 7"x 11"x 7", L- 8"x 13"x 8" Unique seeded glass vases feature a taupe to light blue ombre colorway.





### 17976 Tangelo Vases, S/2

S- 6"x 6"x 6", L- 6"x 8"x 6" Handcrafted from glass, these vases showcase an iridescent bubbled exterior finish in light beige with a punch of vibrant orange inside.

### 17977 Blur Vases, S/2

S- 3"x 15"x 3", L- 3"x 19"x 3" This set of two glass vases showcase an elegant fluted design in a glossy ombre ivory and beige finish.

### 17845 Matcha Vases, S/2

S- 7"x 7"x 7", L- 9"x 9"x 9" Crafted from 100% art glass, these vas