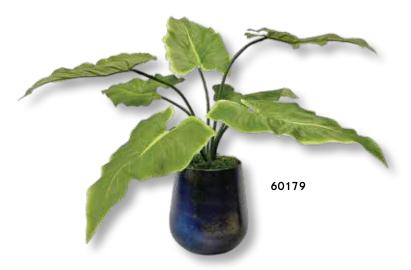

faux water. Includes parsley, basil, oregano, and rosemary.

### 60146 Aldis Potted River Birch

19"x 78"x 17" Life-like river birch stems creating a minimalist modern statement featuring faux moss and an aged stone finished concrete urn.

### 60149 Hala Silk Centerpiece

22"x 15"x 14" A structural statement centerpiece featuring a twisted faux branch wrapped with various succulent and orchids, placed in a clear glass bowl with natural stones and faux water.







24"x 36"x 18" A staple across many design styles, this fiddle leaf fig branch is placed in a contemporary clear glass cylinder vase with natural stones and faux water.

### 60179 Mari Calla Accent

24"x 18"x 24" Variegated calla lily foliage accented by a bed of naturally preserved moss in a beautifully oxidized metal planter.



60164



60194



### 60194 Dracaena Planter

20"x 18"x 20" This stylish accent features a lush variegated dracaena grass in a contemporary gray concrete planter.

**60192 Puebla Greenery, S/3** S- 6"x 7"x 6", M- 7"x 8"x 7", L- 22"x 16"x 22" Succulent and spider plant trio are accented by naturally preserved moss in hand carved blue and white ceramic planters.

### 60190 Positano Lemon Accent

14"x 12"x 14" A refreshing bunch of budding lemon stems is accented by a bed of naturally preserved moss, placed in a contemporary dimpled white ceramic pot. Container is 5"W x 5"H x 5"D.





15"x 44"x 15" Accent your space with this life-like snake plant, featuring a contemporary antique brass pot nested in a matte black metal stand. Stand is a separate piece and allows for the pot to be displaye