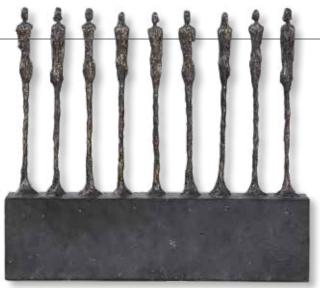

# accessories numerical index

| ltem                    | Description                                                      | Page  | ltem   | Description                                     | Page  | Item  | Description Pag                                      |
|-------------------------|------------------------------------------------------------------|-------|--------|-------------------------------------------------|-------|-------|------------------------------------------------------|
| 17079                   | Lying Lotus Candleholder                                         | . 489 | 17779  | Cassiopeia                                      |       | 17999 | Havana Candleholders, S/2 48                         |
|                         | Teak Leaf Bowl                                                   |       |        | Candleholders, S/3                              | 483   |       | Cable Chain Tray, Black 47                           |
|                         |                                                                  |       | 17025  |                                                 |       |       |                                                      |
|                         | Tamarine Bowl                                                    |       |        | Neuron, S/3                                     |       | 18001 | Gretchen Vase,                                       |
|                         | Adilynn Sculpture                                                |       | 17836  | Lalique Box                                     | . 478 |       | Black Nickel 44                                      |
| 17107                   | Brixton Bowl                                                     | . 463 | 17837  | Cable Chain Tray                                | . 473 | 18002 | Camilla Tray, Gold 46                                |
|                         | Nouveau Sculpture                                                |       | 17840  | Storm Bottles, S/2                              | . 447 | 18003 | Balkan Black Tray 46                                 |
|                         | Gypsy Trays, S/2                                                 |       | 17841  | Mellita Bottles, S/2                            | 449   | 18006 | Great Pyramids White, S/2 50                         |
|                         |                                                                  |       |        |                                                 |       | 10000 | Great Pyramids Black, S/2 50                         |
|                         | Bisbee Vases, S/2                                                |       |        | Almera Bottles, S/2                             |       | 10007 | Great Pyramius Diack, 5/2 St                         |
|                         | Layan Charger                                                    |       |        | Matcha Vases, S/2                               |       | 18008 | Two's Company                                        |
| 7513                    | Fall Leaves Sculpture                                            | . 521 | 17854  | Eanes, S/2                                      | . 505 |       | Sculpture 53                                         |
| 17514                   | Titan Horse Sculpture                                            | . 540 | 17855  | Iroquois Bowl                                   | . 459 | 18009 | Tranquility Sculpture 46                             |
|                         | Tala Candleholders, S/2                                          |       | 17864  | Clarin Bookends, S/2                            | . 549 |       | Web Vase 44                                          |
|                         | Karter Candleholders, S/3                                        |       |        | Tilman Bookends, S/2                            |       |       | Antithesis Bowls, S/2 46                             |
|                         |                                                                  |       |        |                                                 |       |       |                                                      |
|                         |                                                                  | . 450 |        | Amhara Vases, S/2                               | . 437 | 10013 | Gale Sculpture 50                                    |
| 1/522                   | Masai Giraffe                                                    |       | 1/86/  | Contemporary Lotus                              |       |       | Rosea Trays, S/2 46                                  |
|                         | Figurines, S/2                                                   | . 546 |        | Sculpture                                       |       |       | Daria Photo Frames, S/3 55                           |
| 7523                    | Oyster Shell                                                     |       | 17868  | Klara White Bottles, S/2                        | . 503 | 18574 | Ellianna, S/2 50                                     |
|                         | Sculptures, S/2                                                  | . 526 |        | Makira, S/3                                     |       |       | Saanvi Sculpture5                                    |
| 7526                    | Klara Bottles, S/2                                               |       |        | Carmen Containers, S/2                          |       |       | Ameera Candleholder 49                               |
|                         |                                                                  |       |        |                                                 |       |       |                                                      |
| /32/                    | Milla Vases, S/2                                                 | . 43/ |        | Coin Toss, S/3                                  |       |       | Jaylene Figurines, S/2 53                            |
|                         | Tenzin Bowl                                                      |       |        | Beekeeper Sculpture                             | . 521 | 18601 | Red Coral Cluster                                    |
| 7545                    | Hayworth Containers, S/2                                         | . 448 | 17873  | Strathmore                                      |       |       | Sculpture 52                                         |
| 7546                    | Castiel Candleholders, S/2                                       | . 498 |        | Candleholders, S/2                              | . 501 | 18602 | Autograph Tree                                       |
|                         | Cascara Sculpture                                                |       | 17874  | Overseer Sculpture                              |       |       | Candleholder 49                                      |
| 75/0                    | Charbel Bookends, S/2                                            | 5/0   |        | Delft Bowl                                      |       | 18602 | Songbirds Sculpture 54                               |
|                         |                                                                  |       |        |                                                 |       |       |                                                      |
|                         | Charvi Candleholders, S/2                                        | . 490 | 1/0/6  | Ciji Aqua Vases, S/2                            | . 435 |       | Rilynn Sculpture                                     |
| 7556                    | Leading the Way                                                  |       |        | Kona Bowl                                       |       |       | Drop Anchor Sculpture 52                             |
|                         | Candleholder                                                     | . 488 | 17878  | Nomad Vases, S/2                                | . 440 |       | Oak Leaf Bowl 46                                     |
| 7557                    | Ellianna Silver, S/2                                             | . 509 | 17879  | Rastia Bowl                                     | . 460 | 18621 | Leah Bottles, S/2 45                                 |
|                         | Kyrie Candleholders, S/2                                         |       |        | Sandringham                                     |       | 18633 | Mathias Bottles, S/3 45                              |
|                         |                                                                  |       | 17001  |                                                 | 402   |       |                                                      |
|                         | Lucian Candleholders, S/2                                        |       | 17000  | Candleholders, S/2                              | . 492 |       | Claire Candleholders, S/2 49                         |
| /565                    | Eugenie Tray                                                     | . 4/1 |        | Deane Candleholders, S/2                        |       |       | Leslie Candleholders, S/2 49                         |
|                         | Alega, S/2                                                       |       | 17883  | Gatsby Bottles, S/2                             | . 456 | 18706 | Balkan Tray 46                                       |
| 7570                    | Angelou Vases, S/2                                               | . 439 | 17912  | Riad Candleholder                               | . 496 | 1870  | Rosen Fireplace Screen 55                            |
|                         | Ciji Vases, S/2.                                                 |       |        | Orbits Ring Sculptures, S/2                     |       | 18708 | Aric Sculpture, S/25                                 |
| 7579                    | Ciji Bowl                                                        | /58   |        | Alize Black, S/3                                |       |       | Pina Candleholders, S/3 48                           |
|                         |                                                                  |       | 17047  | $\lambda$ Appendix $\lambda$ (2000) $\zeta$ (2) | . 307 |       |                                                      |
|                         | Alize, S/3                                                       | . 507 | 1/94/  | Mambo Vases, S/2                                | . 442 |       | Minta Box 48                                         |
| 17583                   | Almanzora                                                        |       | 17963  | Ruffled Feathers Vases, S/2                     | . 438 | 18723 | Karis Boxes, S/2 47                                  |
|                         | Candleholders, S/2                                               | . 482 | 17964  | Potter Vases, S/2                               | . 439 | 18731 | Essie Bowls, S/2 45                                  |
| 7585                    | Caballo Dorado                                                   |       | 17965  | Ruffled Feathers Bowl                           | . 457 | 18741 | Invano Vases, S/2 43                                 |
|                         | Sculpture                                                        | 541   |        | Kyan Candleholders, S/3                         |       | 18749 | Reine Tray 47                                        |
| 7593                    | Caryn Trays, S/2                                                 |       |        | Riaan Vases, S/2                                |       |       | Teak Branches, S/3 53                                |
|                         |                                                                  |       |        |                                                 | . 430 |       |                                                      |
|                         | Roderick Trays, S/3                                              |       | 1/968  | Kyan Elephant                                   |       |       | Rafaela Tray 42                                      |
|                         | Stand Together Figurine                                          |       |        | Sculptures, S/2                                 |       | 18771 | Oja Sculpture5                                       |
| 7598                    | Gretchen Vase, Gold                                              | . 444 | 17969  | Casen Candleholders, S/2                        | . 499 | 18796 | Gold Branches Decorative                             |
| 7690                    | Harlan Objects                                                   |       | 17972  | Koa Sculptures, S/2                             | . 506 |       | Fireplace Screen 55                                  |
|                         | Black Nickel, S/2                                                | 512   | 17973  | Urchin Vases, S/2                               | . 438 | 18798 | Flock of Seagulls Sculpture 54                       |
| 7710                    | Cyrene                                                           |       |        | Cosmos Bottle                                   |       |       | Karun Candleholders, S/2 50                          |
|                         | Riordan Vases, S/2                                               | 1     |        | Rian Vases, S/2                                 |       |       | Durga Candleholders, S/2 49                          |
|                         |                                                                  |       |        |                                                 |       |       |                                                      |
|                         | Sconset Vases, S/3                                               |       |        | Tangelo Vases, S/2                              |       | 1003/ | Flowering Dandelions                                 |
|                         | Natchez Vases, S/3                                               |       | 1/9/7  | Blur Vases, S/2                                 | . 431 |       | Sculpture, S/2 52                                    |
|                         | Aponi Bowls, S/2                                                 |       | 17980  | Orbits Ring Sculpture,                          |       |       | Ukti Boxes, S/2 47                                   |
| 7719                    | Bixby Vases, S/2                                                 | . 435 |        | Large                                           |       | 18841 | Bianzhong 52                                         |
|                         | Guevara Vases, S/2                                               |       | 17981  | Jimena Ring Sculpture,                          |       |       | Mercede Vases, S/3 42                                |
|                         | Nephele Box                                                      |       | ., 501 | Large                                           | 510   |       | Nalini Finials, S/2                                  |
|                         |                                                                  |       | 17000  |                                                 |       |       |                                                      |
|                         | Tamarind Bowls, S/2                                              |       | 1/982  | Rosen Fireplace Screen,                         |       |       | Badal Candleholders, S/2 49                          |
|                         | Cessair Bottles, S/2                                             |       |        | Black                                           | . 552 |       | Kenley Vases, S/2 43                                 |
| 17730                   | Rooney, S/2                                                      |       | 17985  | Orbits Ring Sculptures                          |       | 18886 | Varuna Bottles, S/2 45                               |
|                         | Kiernan Candleholder                                             |       |        | Nickel, S/2                                     | 518   |       | Chanda Sculptures, S/2 50                            |
|                         | Talmage Tray                                                     |       | 17986  | Markira Blue, S/3                               |       |       | Nautilus Shell Sculpture 52                          |
|                         |                                                                  |       |        | Friendship Sculpture                            |       |       |                                                      |
|                         | Out of Office, S/3                                               |       |        |                                                 | . 554 |       | Leyla Sculpture                                      |
|                         | Lenape Bottles, S/2                                              |       | 1/988  | Highclere                                       |       |       | Passerines Figurines, S/2 54                         |
| 7741                    | Adrie Vases, S/2                                                 | . 428 |        | Candleholders, S/2                              |       | 18903 | Carly Tray 47                                        |
| 7742                    | Sutton Candleholders, S/2                                        | . 486 | 17989  | Artisan Trays, S/3                              | . 467 | 18920 | Carma Candleholders, S/2 49                          |
|                         | Chikasha Bowl,                                                   |       |        | Islander Vases, S/2                             |       |       | Phoenix Sculpture                                    |
| 7,77                    | ,                                                                | 161   |        |                                                 |       |       |                                                      |
|                         | Large                                                            |       |        | Goa Sculpture                                   |       |       | Talal Sculpture                                      |
|                         | Dua Vases, S/2                                                   |       |        | Ore Candleholders, S/2                          |       |       | Arnav Bottles, S/2 45                                |
| 17746                   | Illini Candleholders, S/2                                        | . 499 | 17995  | Lalique White Box                               | . 478 |       | Kallie Vases, S/3 43                                 |
| 1//40                   | Pyrite Sculpture                                                 |       | 17996  | Wessex Tray                                     | . 475 |       | Callum Candleholder 49                               |
|                         |                                                                  |       |        | Aga Sculptures, S/2                             |       |       | Ayan Sculpture, S/2                                  |
| 17759                   | Ione Vases S/2                                                   | 430 1 |        |                                                 |       |       |                                                      |
| 17759<br>17762          | Ione Vases, S/2                                                  |       |        |                                                 |       |       |                                                      |
| 17759<br>17762<br>17763 | Ione Vases, S/2<br>Azariah Bowls, S/2<br>Cyprien Containers, S/2 | . 457 |        | Montauk<br>Candleholders, S/2                   |       | 18929 | Chandran Containers, S/2 45<br>Dhara Bottles, S/2 45 |