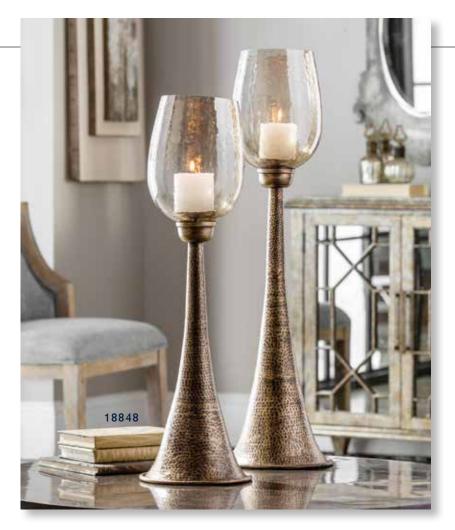

ed iron candleholders composed of multiple staggered, stacked rings and finished in a plated gold with clear glass globe and acrylic base. Includes two 3"x 3" distressed off-white candles.

# 18920 Carma Candleholders, S/2

S- 8"x 22"x 8", L- 8"x 24"x 8" Plated coffee bronze with textured, clear glass accents and two 4"x 3" distressed off-white candles.



# 18848 Badal Candleholders, S/2

S- 9"x 29"x 9", L- 9"x 33"x 9" Heavily antiqued gold finish on hand hammered iron with egg shaped, copper brown luster glass globes and two 3"x 3" white candles.

# 18952 Myah Candleholder

15"x 15" x 15" Candleholder featuring an open iron, geometric pattern finished in an antiqued gold. Candle cup with copper bronze luster glass globe appears to be floating in the center with one 4"x 4" white candle.









### 19731 Ribbon Candleholder

24"x 10"x 9" Swirled, antiqued, bronze metal candleholder with transparent copper brown glass. Six 2"x 2" beige candles included.

#### 17912 Riad Candleholder

6"x 16"x 6" Taking cues from Moroccan style, this candleholder is finished in dark bronze with gold rub-through details and a textured glass hurricane. One white 3"x 3" candle is included.

#### 18953 Ruhi Hurricane Candleholders, S/2

S- 5"x 7"x 5", L- 5"x 11"x 5" This set of two hurricane candleholders features a heavily antiqued gold finish over an open iron pattern surrounding copper bronze luster glass globe inserts. Includes one 3"x 3" and one 3"x 4" white candles.



# UTTERMOST



#### 18926 Callum Candleholder

 $33^{\circ}x 9^{\circ}x 7^{\circ}$  Crackled, aged black wood with recess