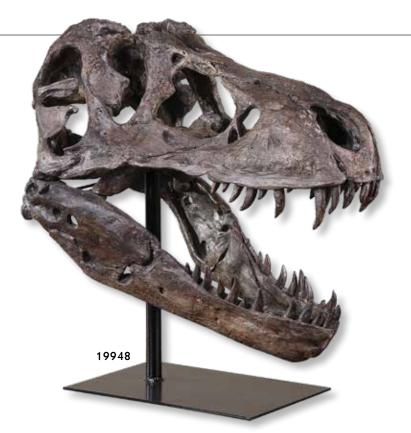

flying above an aged black distressed wood base.











### 17874 Overseer Sculpture

7"x 18"x 5" Traditional and elegant, this peacock sculpture features a champagne silver bird atop a white marble column with a black marble base.

### 18944 Admiration Sculpture

15"x 19"x 4" Lightly antiqued metallic silver leaf birds displayed on a mingled bronze and black iron base.



### 19473 Playful Pachyderms Figurine

16"x 16"x 8" Antiqued bronze patina with gray glaze and matte black base. Comes with one box and two figurines that may be placed with trunks entwined or not.

**17968 Kyan Elephant Sculptures, S/2** S- 8"x 6"x 4", L- 11"x 8"x 5" Set of two elephant sculptures feature a lightly textured ceramic with crackled glaze finished in an ombre, light antique sand with crystal bases.





19948 Tyrannosaurus Sculpture 19"x 20"x 11" Chestnut brown with a heavy gray glaze and matte black base.

**17522** Masai Giraffe Figurines, S/2 S- 5"x 15"x 3", L- 5"x 21"x 3" Set of two giraffe figurines feature a molded clay texture with an antique plated metallic silver finish and set atop lightly antiqued concrete bases.





### 19888 Maximus Figurine

9"x 13"x 4" Heavily distressed cast iron dog figurine with golden bronze highlights.

### 19058 Colorful Cows Figurines, S/3

S- 5"x 5"x 2", M- 8"x 7"x 4", L- 10"x 8"x 4" These whimsical accessories are made of metal and finished in multiple tones of green, red, blue and orange with silver plated metal accents.





**19596 Lounging Reader Bookends, S/2** 8"x 10"x 4" These whimsical bookends feature an antiqued silver leaf finish with