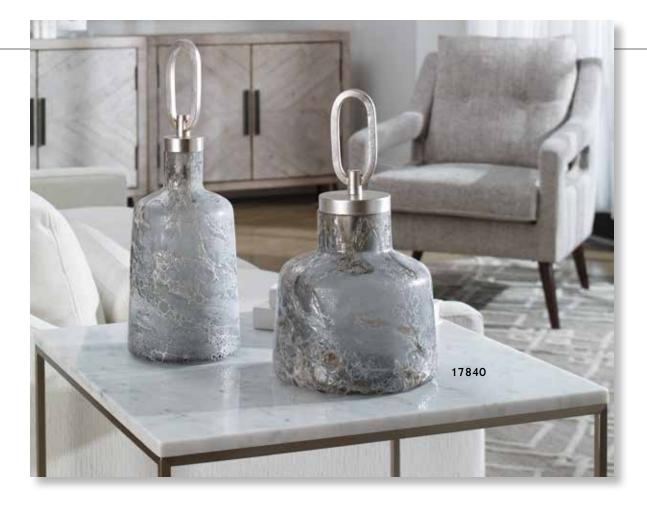

# accessories numerical index

| ltem                    | Description                                                      | Page  | ltem   | Description                                     | Page  | Item  | Description Pag                                      |
|-------------------------|------------------------------------------------------------------|-------|--------|-------------------------------------------------|-------|-------|------------------------------------------------------|
| 17079                   | Lying Lotus Candleholder                                         | . 489 | 17779  | Cassiopeia                                      |       | 17999 | Havana Candleholders, S/2 48                         |
|                         | Teak Leaf Bowl                                                   |       |        | Candleholders, S/3                              | 483   |       | Cable Chain Tray, Black 47                           |
|                         |                                                                  |       | 17025  |                                                 |       |       |                                                      |
|                         | Tamarine Bowl                                                    |       |        | Neuron, S/3                                     |       | 18001 | Gretchen Vase,                                       |
|                         | Adilynn Sculpture                                                |       | 17836  | Lalique Box                                     | . 478 |       | Black Nickel 44                                      |
| 17107                   | Brixton Bowl                                                     | . 463 | 17837  | Cable Chain Tray                                | . 473 | 18002 | Camilla Tray, Gold 46                                |
|                         | Nouveau Sculpture                                                |       | 17840  | Storm Bottles, S/2                              | . 447 | 18003 | Balkan Black Tray 46                                 |
|                         | Gypsy Trays, S/2                                                 |       | 17841  | Mellita Bottles, S/2                            | 449   | 18006 | Great Pyramids White, S/2 50                         |
|                         |                                                                  |       |        |                                                 |       | 10000 | Great Pyramids Black, S/2 50                         |
|                         | Bisbee Vases, S/2                                                |       |        | Almera Bottles, S/2                             |       | 10007 | Great Pyramius Diack, 5/2 St                         |
|                         | Layan Charger                                                    |       |        | Matcha Vases, S/2                               |       | 18008 | Two's Company                                        |
| 7513                    | Fall Leaves Sculpture                                            | . 521 | 17854  | Eanes, S/2                                      | . 505 |       | Sculpture 53                                         |
| 17514                   | Titan Horse Sculpture                                            | . 540 | 17855  | Iroquois Bowl                                   | . 459 | 18009 | Tranquility Sculpture 46                             |
|                         | Tala Candleholders, S/2                                          |       | 17864  | Clarin Bookends, S/2                            | . 549 |       | Web Vase 44                                          |
|                         | Karter Candleholders, S/3                                        |       |        | Tilman Bookends, S/2                            |       |       | Antithesis Bowls, S/2 46                             |
|                         |                                                                  |       |        |                                                 |       |       |                                                      |
|                         |                                                                  | . 450 |        | Amhara Vases, S/2                               | . 437 | 10013 | Gale Sculpture 50                                    |
| 1/522                   | Masai Giraffe                                                    |       | 1/86/  | Contemporary Lotus                              |       |       | Rosea Trays, S/2 46                                  |
|                         | Figurines, S/2                                                   | . 546 |        | Sculpture                                       |       |       | Daria Photo Frames, S/3 55                           |
| 7523                    | Oyster Shell                                                     |       | 17868  | Klara White Bottles, S/2                        | . 503 | 18574 | Ellianna, S/2 50                                     |
|                         | Sculptures, S/2                                                  | . 526 |        | Makira, S/3                                     |       |       | Saanvi Sculpture5                                    |
| 7526                    | Klara Bottles, S/2                                               |       |        | Carmen Containers, S/2                          |       |       | Ameera Candleholder 49                               |
|                         |                                                                  |       |        |                                                 |       |       |                                                      |
| /32/                    | Milla Vases, S/2                                                 | . 43/ |        | Coin Toss, S/3                                  |       |       | Jaylene Figurines, S/2 53                            |
|                         | Tenzin Bowl                                                      |       |        | Beekeeper Sculpture                             | . 521 | 18601 | Red Coral Cluster                                    |
| 7545                    | Hayworth Containers, S/2                                         | . 448 | 17873  | Strathmore                                      |       |       | Sculpture 52                                         |
| 7546                    | Castiel Candleholders, S/2                                       | . 498 |        | Candleholders, S/2                              | . 501 | 18602 | Autograph Tree                                       |
|                         | Cascara Sculpture                                                |       | 17874  | Overseer Sculpture                              |       |       | Candleholder 49                                      |
| 75/0                    | Charbel Bookends, S/2                                            | 5/0   |        | Delft Bowl                                      |       | 18602 | Songbirds Sculpture 54                               |
|                         |                                                                  |       |        |                                                 |       |       |                                                      |
|                         | Charvi Candleholders, S/2                                        | . 490 | 1/0/6  | Ciji Aqua Vases, S/2                            | . 435 |       | Rilynn Sculpture                                     |
| 7556                    | Leading the Way                                                  |       |        | Kona Bowl                                       |       |       | Drop Anchor Sculpture 52                             |
|                         | Candleholder                                                     | . 488 | 17878  | Nomad Vases, S/2                                | . 440 |       | Oak Leaf Bowl 46                                     |
| 7557                    | Ellianna Silver, S/2                                             | . 509 | 17879  | Rastia Bowl                                     | . 460 | 18621 | Leah Bottles, S/2 45                                 |
|                         | Kyrie Candleholders, S/2                                         |       |        | Sandringham                                     |       | 18633 | Mathias Bottles, S/3 45                              |
|                         |                                                                  |       | 17001  |                                                 | 402   |       |                                                      |
|                         | Lucian Candleholders, S/2                                        |       | 17000  | Candleholders, S/2                              | . 492 |       | Claire Candleholders, S/2 49                         |
| /565                    | Eugenie Tray                                                     | . 4/1 |        | Deane Candleholders, S/2                        |       |       | Leslie Candleholders, S/2 49                         |
|                         | Alega, S/2                                                       |       | 17883  | Gatsby Bottles, S/2                             | . 456 | 18706 | Balkan Tray 46                                       |
| 7570                    | Angelou Vases, S/2                                               | . 439 | 17912  | Riad Candleholder                               | . 496 | 1870  | Rosen Fireplace Screen 55                            |
|                         | Ciji Vases, S/2.                                                 |       |        | Orbits Ring Sculptures, S/2                     |       | 18708 | Aric Sculpture, S/25                                 |
| 7579                    | Ciji Bowl                                                        | /58   |        | Alize Black, S/3                                |       |       | Pina Candleholders, S/3 48                           |
|                         |                                                                  |       | 17047  | $\lambda$ Appendix $\lambda$ (2000) $\zeta$ (2) | . 307 |       |                                                      |
|                         | Alize, S/3                                                       | . 507 | 1/94/  | Mambo Vases, S/2                                | . 442 |       | Minta Box 48                                         |
| 17583                   | Almanzora                                                        |       | 17963  | Ruffled Feathers Vases, S/2                     | . 438 | 18723 | Karis Boxes, S/2 47                                  |
|                         | Candleholders, S/2                                               | . 482 | 17964  | Potter Vases, S/2                               | . 439 | 18731 | Essie Bowls, S/2 45                                  |
| 7585                    | Caballo Dorado                                                   |       | 17965  | Ruffled Feathers Bowl                           | . 457 | 18741 | Invano Vases, S/2 43                                 |
|                         | Sculpture                                                        | 541   |        | Kyan Candleholders, S/3                         |       | 18749 | Reine Tray 47                                        |
| 7593                    | Caryn Trays, S/2                                                 |       |        | Riaan Vases, S/2                                |       |       | Teak Branches, S/3 53                                |
|                         |                                                                  |       |        |                                                 | . 430 |       |                                                      |
|                         | Roderick Trays, S/3                                              |       | 1/968  | Kyan Elephant                                   |       |       | Rafaela Tray 42                                      |
|                         | Stand Together Figurine                                          |       |        | Sculptures, S/2                                 |       | 18771 | Oja Sculpture5                                       |
| 7598                    | Gretchen Vase, Gold                                              | . 444 | 17969  | Casen Candleholders, S/2                        | . 499 | 18796 | Gold Branches Decorative                             |
| 7690                    | Harlan Objects                                                   |       | 17972  | Koa Sculptures, S/2                             | . 506 |       | Fireplace Screen 55                                  |
|                         | Black Nickel, S/2                                                | 512   | 17973  | Urchin Vases, S/2                               | . 438 | 18798 | Flock of Seagulls Sculpture 54                       |
| 7710                    | Cyrene                                                           |       |        | Cosmos Bottle                                   |       |       | Karun Candleholders, S/2 50                          |
|                         | Riordan Vases, S/2                                               | 1     |        | Rian Vases, S/2                                 |       |       | Durga Candleholders, S/2 49                          |
|                         |                                                                  |       |        |                                                 |       |       |                                                      |
|                         | Sconset Vases, S/3                                               |       |        | Tangelo Vases, S/2                              |       | 1003/ | Flowering Dandelions                                 |
|                         | Natchez Vases, S/3                                               |       | 1/9/7  | Blur Vases, S/2                                 | . 431 |       | Sculpture, S/2 52                                    |
|                         | Aponi Bowls, S/2                                                 |       | 17980  | Orbits Ring Sculpture,                          |       |       | Ukti Boxes, S/2 47                                   |
| 7719                    | Bixby Vases, S/2                                                 | . 435 |        | Large                                           |       | 18841 | Bianzhong 52                                         |
|                         | Guevara Vases, S/2                                               |       | 17981  | Jimena Ring Sculpture,                          |       |       | Mercede Vases, S/3 42                                |
|                         | Nephele Box                                                      |       | ., 501 | Large                                           | 510   |       | Nalini Finials, S/2                                  |
|                         |                                                                  |       | 17000  |                                                 |       |       |                                                      |
|                         | Tamarind Bowls, S/2                                              |       | 1/982  | Rosen Fireplace Screen,                         |       |       | Badal Candleholders, S/2 49                          |
|                         | Cessair Bottles, S/2                                             |       |        | Black                                           | . 552 |       | Kenley Vases, S/2 43                                 |
| 17730                   | Rooney, S/2                                                      |       | 17985  | Orbits Ring Sculptures                          |       | 18886 | Varuna Bottles, S/2 45                               |
|                         | Kiernan Candleholder                                             |       |        | Nickel, S/2                                     | 518   |       | Chanda Sculptures, S/2 50                            |
|                         | Talmage Tray                                                     |       | 17986  | Markira Blue, S/3                               |       |       | Nautilus Shell Sculpture 52                          |
|                         |                                                                  |       |        | Friendship Sculpture                            |       |       |                                                      |
|                         | Out of Office, S/3                                               |       |        |                                                 | . 554 |       | Leyla Sculpture                                      |
|                         | Lenape Bottles, S/2                                              |       | 1/988  | Highclere                                       |       |       | Passerines Figurines, S/2 54                         |
| 7741                    | Adrie Vases, S/2                                                 | . 428 |        | Candleholders, S/2                              |       | 18903 | Carly Tray 47                                        |
| 7742                    | Sutton Candleholders, S/2                                        | . 486 | 17989  | Artisan Trays, S/3                              | . 467 | 18920 | Carma Candleholders, S/2 49                          |
|                         | Chikasha Bowl,                                                   |       |        | Islander Vases, S/2                             |       |       | Phoenix Sculpture                                    |
| 7,77                    | ,                                                                | 161   |        |                                                 |       |       |                                                      |
|                         | Large                                                            |       |        | Goa Sculpture                                   |       |       | Talal Sculpture                                      |
|                         | Dua Vases, S/2                                                   |       |        | Ore Candleholders, S/2                          |       |       | Arnav Bottles, S/2 45                                |
| 17746                   | Illini Candleholders, S/2                                        | . 499 | 17995  | Lalique White Box                               | . 478 |       | Kallie Vases, S/3 43                                 |
| 1//40                   | Pyrite Sculpture                                                 |       | 17996  | Wessex Tray                                     | . 475 |       | Callum Candleholder 49                               |
|                         |                                                                  |       |        | Aga Sculptures, S/2                             |       |       | Ayan Sculpture, S/2                                  |
| 17759                   | Ione Vases S/2                                                   | 430 1 |        |                                                 |       |       |                                                      |
| 17759<br>17762          | Ione Vases, S/2                                                  |       |        |                                                 |       |       |                                                      |
| 17759<br>17762<br>17763 | Ione Vases, S/2<br>Azariah Bowls, S/2<br>Cyprien Containers, S/2 | . 457 |        | Montauk<br>Candleholders, S/2                   |       | 18929 | Chandran Containers, S/2 45<br>Dhara Bottles, S/2 45 |