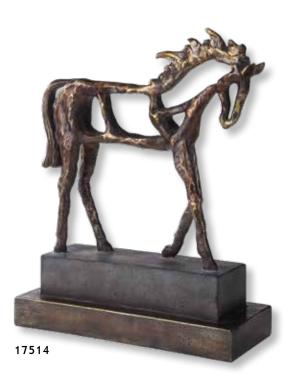

rk chestnut brown bases.





**19675 Practice Shot Figurines, S/2** S- 7"x 15"x 4", L- 7"x 16"x 3" Metallic silver figurines with a matte black glaze.

**19502** Dahy Statues, S/2 S- 11"x 14"x 6", L- 20"x 13"x 5" Features an antiqued silver finish.











### 17597 Stand Together Figurine

21"x 19"x 3" Textured figurines with an appearance of hand molding, finished in a heavily aged gold and displayed on a porous aged black base.

### 18008 Two's Company Sculpture

4"x 20"x 4" Solid cast iron sculpture features intricate molded details in a hand applied antique brass and rustic dark bronze finish.

### 18991 Camaraderie Figurine

15"x 10"x 4" Textured figurines with an appearance of hand molding finished in a heavily aged silver displayed on a porous textured, aged black base.









**20120** 

### 20120 Hello Friend Sculpture

9"x 10"x 4" This playful, cast iron, sculpture features a dark brown horse with light bronze tipping turned to greet the antique gold bird that has positioned itself on his back. This will add a cheerful addition to any setting.

### 17514 Titan Horse Sculpture

14"x 17"x 5" Heavily textured horse sculpture finished in a heavily antiqued bronze with dark brown glaze standing on a concrete inspired base.



### 17585 Caballo Dorado Sculpture

14"x 17"x 5" Horse sculpture in aged silver with subtle gold accents on a black iron stand.

### 18921 Phoenix Sculpture

19"x 18"x 7" Lightly antiqued, brushed nickel plated prancing horse set on a black marble base.





# <image>

# 18603 Songbirds Sculpture

11"x 13"x 2" Two cast brass, stylized songb