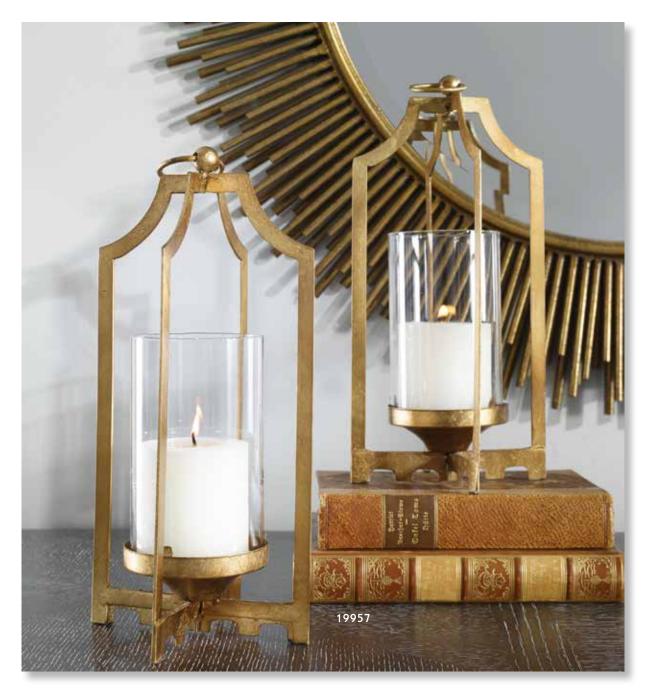

Includes two 4"x 3" white candles.

# 18602 Autograph Tree Candleholder

8"x 20"x 8" Clear glass globe above a cluster of life-cast Hawaiian Autograph Tree pods rendered in an antique bronze finish, set on a concrete cylinder base with one 4"x 3" distressed off-white candle.

# 18645 Leslie Candleholders, S/2

S- 6"x 15"x 6", L- 6"x 19"x 6" Plated, brushed brass cylinders with chunky clear glass accents and two 3"x 3" off-white candles.







# 18643 Claire Candleholders, S/2

S- 4"x 2"x 4", L- 6"x 3"x 6" Heavy crystal block candleholders, suspended by machined brass finished legs. Includes one 3"x 3" and one 4"x 3" distressed off-white candles.

# 19957 Lucy Candleholders, S/2

6"x 13"x 6" Bright, metallic gold metal with clear glass globes and two 3"x 3" distressed off-white candles.





# 17517 Tala Candleholders, S/2

6"x 20"x 6" Set of two forged iron candleholders composed of multiple staggered, stacked rings and finished in a plated gold with clear glass globe and acrylic base. Includes two 3"x 3" distressed off-white candles.

# 18920 Carma Candleholders, S/2

S- 8"x 22"x 8", L- 8"x 24"x 8" Plated coffee bronze with textured, clear glass accents and two 4"x 3" distressed off-white candles.



# 18848 Badal Candleholders, S/2

S- 9"x 29"x 9", L- 9"x 33"x 9" Heavily antiqued gold finish on hand hammered iron with egg shaped, copper brown luster glass globes and two 3"x 3" white candles.

# 18952 Myah Candleholder

15"x 15" x 15" Candleholder featuring an open iron, geometric pattern finished in an antiqued gold. Candle cup with copper bronze luster glass globe appe