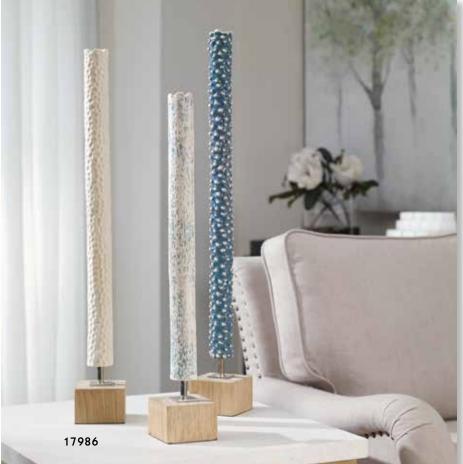

# accessories numerical index

| ltem                    | Description                                                      | Page  | ltem   | Description                                     | Page  | Item  | Description Pag                                      |
|-------------------------|------------------------------------------------------------------|-------|--------|-------------------------------------------------|-------|-------|------------------------------------------------------|
| 17079                   | Lying Lotus Candleholder                                         | . 489 | 17779  | Cassiopeia                                      |       | 17999 | Havana Candleholders, S/2 48                         |
|                         | Teak Leaf Bowl                                                   |       |        | Candleholders, S/3                              | 483   |       | Cable Chain Tray, Black 47                           |
|                         |                                                                  |       | 17025  |                                                 |       |       |                                                      |
|                         | Tamarine Bowl                                                    |       |        | Neuron, S/3                                     |       | 18001 | Gretchen Vase,                                       |
|                         | Adilynn Sculpture                                                |       | 17836  | Lalique Box                                     | . 478 |       | Black Nickel 44                                      |
| 17107                   | Brixton Bowl                                                     | . 463 | 17837  | Cable Chain Tray                                | . 473 | 18002 | Camilla Tray, Gold 46                                |
|                         | Nouveau Sculpture                                                |       | 17840  | Storm Bottles, S/2                              | . 447 | 18003 | Balkan Black Tray 46                                 |
|                         | Gypsy Trays, S/2                                                 |       | 17841  | Mellita Bottles, S/2                            | 449   | 18006 | Great Pyramids White, S/2 50                         |
|                         |                                                                  |       |        |                                                 |       | 10000 | Great Pyramids Black, S/2 50                         |
|                         | Bisbee Vases, S/2                                                |       |        | Almera Bottles, S/2                             |       | 10007 | Great Pyramius Diack, 5/2 St                         |
|                         | Layan Charger                                                    |       |        | Matcha Vases, S/2                               |       | 18008 | Two's Company                                        |
| 7513                    | Fall Leaves Sculpture                                            | . 521 | 17854  | Eanes, S/2                                      | . 505 |       | Sculpture 53                                         |
| 17514                   | Titan Horse Sculpture                                            | . 540 | 17855  | Iroquois Bowl                                   | . 459 | 18009 | Tranquility Sculpture 46                             |
|                         | Tala Candleholders, S/2                                          |       | 17864  | Clarin Bookends, S/2                            | . 549 |       | Web Vase 44                                          |
|                         | Karter Candleholders, S/3                                        |       |        | Tilman Bookends, S/2                            |       |       | Antithesis Bowls, S/2 46                             |
|                         |                                                                  |       |        |                                                 |       |       |                                                      |
|                         |                                                                  | . 450 |        | Amhara Vases, S/2                               | . 437 | 10013 | Gale Sculpture 50                                    |
| 1/522                   | Masai Giraffe                                                    |       | 1/86/  | Contemporary Lotus                              |       |       | Rosea Trays, S/2 46                                  |
|                         | Figurines, S/2                                                   | . 546 |        | Sculpture                                       |       |       | Daria Photo Frames, S/3 55                           |
| 7523                    | Oyster Shell                                                     |       | 17868  | Klara White Bottles, S/2                        | . 503 | 18574 | Ellianna, S/2 50                                     |
|                         | Sculptures, S/2                                                  | . 526 |        | Makira, S/3                                     |       |       | Saanvi Sculpture5                                    |
| 7526                    | Klara Bottles, S/2                                               |       |        | Carmen Containers, S/2                          |       |       | Ameera Candleholder 49                               |
|                         |                                                                  |       |        |                                                 |       |       |                                                      |
| /32/                    | Milla Vases, S/2                                                 | . 43/ |        | Coin Toss, S/3                                  |       |       | Jaylene Figurines, S/2 53                            |
|                         | Tenzin Bowl                                                      |       |        | Beekeeper Sculpture                             | . 521 | 18601 | Red Coral Cluster                                    |
| 7545                    | Hayworth Containers, S/2                                         | . 448 | 17873  | Strathmore                                      |       |       | Sculpture 52                                         |
| 7546                    | Castiel Candleholders, S/2                                       | . 498 |        | Candleholders, S/2                              | . 501 | 18602 | Autograph Tree                                       |
|                         | Cascara Sculpture                                                |       | 17874  | Overseer Sculpture                              |       |       | Candleholder 49                                      |
| 75/0                    | Charbel Bookends, S/2                                            | 5/0   |        | Delft Bowl                                      |       | 18602 | Songbirds Sculpture 54                               |
|                         |                                                                  |       |        |                                                 |       |       |                                                      |
|                         | Charvi Candleholders, S/2                                        | . 490 | 1/0/6  | Ciji Aqua Vases, S/2                            | . 435 |       | Rilynn Sculpture                                     |
| 7556                    | Leading the Way                                                  |       |        | Kona Bowl                                       |       |       | Drop Anchor Sculpture 52                             |
|                         | Candleholder                                                     | . 488 | 17878  | Nomad Vases, S/2                                | . 440 |       | Oak Leaf Bowl 46                                     |
| 7557                    | Ellianna Silver, S/2                                             | . 509 | 17879  | Rastia Bowl                                     | . 460 | 18621 | Leah Bottles, S/2 45                                 |
|                         | Kyrie Candleholders, S/2                                         |       |        | Sandringham                                     |       | 18633 | Mathias Bottles, S/3 45                              |
|                         |                                                                  |       | 17001  |                                                 | 402   |       |                                                      |
|                         | Lucian Candleholders, S/2                                        |       | 17000  | Candleholders, S/2                              | . 492 |       | Claire Candleholders, S/2 49                         |
| /565                    | Eugenie Tray                                                     | . 4/1 |        | Deane Candleholders, S/2                        |       |       | Leslie Candleholders, S/2 49                         |
|                         | Alega, S/2                                                       |       | 17883  | Gatsby Bottles, S/2                             | . 456 | 18706 | Balkan Tray 46                                       |
| 7570                    | Angelou Vases, S/2                                               | . 439 | 17912  | Riad Candleholder                               | . 496 | 1870  | Rosen Fireplace Screen 55                            |
|                         | Ciji Vases, S/2.                                                 |       |        | Orbits Ring Sculptures, S/2                     |       | 18708 | Aric Sculpture, S/25                                 |
| 7579                    | Ciji Bowl                                                        | /58   |        | Alize Black, S/3                                |       |       | Pina Candleholders, S/3 48                           |
|                         |                                                                  |       | 17047  | $\lambda$ Appendix $\lambda$ (2000) $\zeta$ (2) | . 307 |       |                                                      |
|                         | Alize, S/3                                                       | . 507 | 1/94/  | Mambo Vases, S/2                                | . 442 |       | Minta Box 48                                         |
| 17583                   | Almanzora                                                        |       | 17963  | Ruffled Feathers Vases, S/2                     | . 438 | 18723 | Karis Boxes, S/2 47                                  |
|                         | Candleholders, S/2                                               | . 482 | 17964  | Potter Vases, S/2                               | . 439 | 18731 | Essie Bowls, S/2 45                                  |
| 7585                    | Caballo Dorado                                                   |       | 17965  | Ruffled Feathers Bowl                           | . 457 | 18741 | Invano Vases, S/2 43                                 |
|                         | Sculpture                                                        | 541   |        | Kyan Candleholders, S/3                         |       | 18749 | Reine Tray 47                                        |
| 7593                    | Caryn Trays, S/2                                                 |       |        | Riaan Vases, S/2                                |       |       | Teak Branches, S/3 53                                |
|                         |                                                                  |       |        |                                                 | . 430 |       |                                                      |
|                         | Roderick Trays, S/3                                              |       | 1/968  | Kyan Elephant                                   |       |       | Rafaela Tray 42                                      |
|                         | Stand Together Figurine                                          |       |        | Sculptures, S/2                                 |       | 18771 | Oja Sculpture5                                       |
| 7598                    | Gretchen Vase, Gold                                              | . 444 | 17969  | Casen Candleholders, S/2                        | . 499 | 18796 | Gold Branches Decorative                             |
| 7690                    | Harlan Objects                                                   |       | 17972  | Koa Sculptures, S/2                             | . 506 |       | Fireplace Screen 55                                  |
|                         | Black Nickel, S/2                                                | 512   | 17973  | Urchin Vases, S/2                               | . 438 | 18798 | Flock of Seagulls Sculpture 54                       |
| 7710                    | Cyrene                                                           |       |        | Cosmos Bottle                                   |       |       | Karun Candleholders, S/2 50                          |
|                         | Riordan Vases, S/2                                               | 1     |        | Rian Vases, S/2                                 |       |       | Durga Candleholders, S/2 49                          |
|                         |                                                                  |       |        |                                                 |       |       |                                                      |
|                         | Sconset Vases, S/3                                               |       |        | Tangelo Vases, S/2                              |       | 1003/ | Flowering Dandelions                                 |
|                         | Natchez Vases, S/3                                               |       | 1/9/7  | Blur Vases, S/2                                 | . 431 |       | Sculpture, S/2 52                                    |
|                         | Aponi Bowls, S/2                                                 |       | 17980  | Orbits Ring Sculpture,                          |       |       | Ukti Boxes, S/2 47                                   |
| 7719                    | Bixby Vases, S/2                                                 | . 435 |        | Large                                           |       | 18841 | Bianzhong 52                                         |
|                         | Guevara Vases, S/2                                               |       | 17981  | Jimena Ring Sculpture,                          |       |       | Mercede Vases, S/3 42                                |
|                         | Nephele Box                                                      |       | ., 501 | Large                                           | 510   |       | Nalini Finials, S/2                                  |
|                         |                                                                  |       | 17000  |                                                 |       |       |                                                      |
|                         | Tamarind Bowls, S/2                                              |       | 1/982  | Rosen Fireplace Screen,                         |       |       | Badal Candleholders, S/2 49                          |
|                         | Cessair Bottles, S/2                                             |       |        | Black                                           | . 552 |       | Kenley Vases, S/2 43                                 |
| 17730                   | Rooney, S/2                                                      |       | 17985  | Orbits Ring Sculptures                          |       | 18886 | Varuna Bottles, S/2 45                               |
|                         | Kiernan Candleholder                                             |       |        | Nickel, S/2                                     | 518   |       | Chanda Sculptures, S/2 50                            |
|                         | Talmage Tray                                                     |       | 17986  | Markira Blue, S/3                               |       |       | Nautilus Shell Sculpture 52                          |
|                         |                                                                  |       |        | Friendship Sculpture                            |       |       |                                                      |
|                         | Out of Office, S/3                                               |       |        |                                                 | . 554 |       | Leyla Sculpture                                      |
|                         | Lenape Bottles, S/2                                              |       | 1/988  | Highclere                                       |       |       | Passerines Figurines, S/2 54                         |
| 7741                    | Adrie Vases, S/2                                                 | . 428 |        | Candleholders, S/2                              |       | 18903 | Carly Tray 47                                        |
| 7742                    | Sutton Candleholders, S/2                                        | . 486 | 17989  | Artisan Trays, S/3                              | . 467 | 18920 | Carma Candleholders, S/2 49                          |
|                         | Chikasha Bowl,                                                   |       |        | Islander Vases, S/2                             |       |       | Phoenix Sculpture                                    |
| 7,77                    | ,                                                                | 161   |        |                                                 |       |       |                                                      |
|                         | Large                                                            |       |        | Goa Sculpture                                   |       |       | Talal Sculpture                                      |
|                         | Dua Vases, S/2                                                   |       |        | Ore Candleholders, S/2                          |       |       | Arnav Bottles, S/2 45                                |
| 17746                   | Illini Candleholders, S/2                                        | . 499 | 17995  | Lalique White Box                               | . 478 |       | Kallie Vases, S/3 43                                 |
| 1//40                   | Pyrite Sculpture                                                 |       | 17996  | Wessex Tray                                     | . 475 |       | Callum Candleholder 49                               |
|                         |                                                                  |       |        | Aga Sculptures, S/2                             |       |       | Ayan Sculpture, S/2                                  |
| 17759                   | Ione Vases S/2                                                   | 430 1 |        |                                                 |       |       |                                                      |
| 17759<br>17762          | Ione Vases, S/2                                                  |       |        |                                                 |       |       |                                                      |
| 17759<br>17762<br>17763 | Ione Vases, S/2<br>Azariah Bowls, S/2<br>Cyprien Containers, S/2 | . 457 |        | Montauk<br>Candleholders, S/2                   |       | 18929 | Chandran Containers, S/2 45<br>Dhara Bottles, S/2 45 |