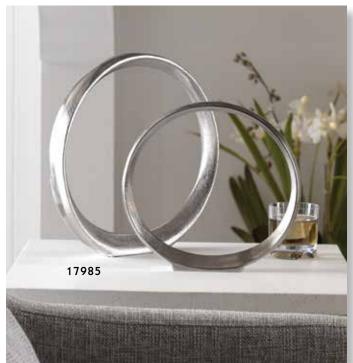

reverse with bright gold accents displayed on a bronze, steel stand with black marble base.

**18895 Leyla Sculpture** 24"x 30"x 5" Antique bronze sculpture set atop a textured black concrete base.



# 18576 Saanvi Sculpture

18"x 24"x 6" Antique gold stacked and curved iron rods form this sculpture which appears convex when viewing from one side and concave from the other. The sculpture is displayed on a textured aged black base with gray undertones.

**17103 Adilynn Sculpture** 26"x 16"x 4" Thick hammered iron rings finished in gunmetal, antique silver and gold.







17980 Orbits Ring Sculpture, Large
20"x 20"x 3"
17913 Orbits Ring Sculptures, S/2
S- 12"x 11"x 2", L- 14"x 14"x 2"
Aluminum accessories showcase a contemporary
look with streamlined curves finished in black nickel.







with streamlined curves finished i







17981 Jimena Ring Sculpture, Large 20"x 20"x 3" 18961 Jimena Ring Sculptures, S/2 S- 12"x 11"x 2", L- 14"x 14"x 2" Aluminum accessories showcase a contemporary look with streamlined curves finished in a clean gold.



**18837** Flowering Dandelions Sculpture, S/2 S- 6"x 16"x 5", L- 6"x 21"x 5" An interpretation in metal of flowering dandelions encased in steel frames, finished in an aged black with golden highlights.

# 17739 Out of Office, S/3

8"x 9"x 4" Trendy yet sophisticated, these brushed brass and white marble accessories are the perfect accent for any office.





17513

#### 17513 Fall Leaves Sculpture

16"x 27"x 5" Inspired by falling fall leaves, this sculpture features cast aluminum leaves finished in an antiqued silver champagne fin