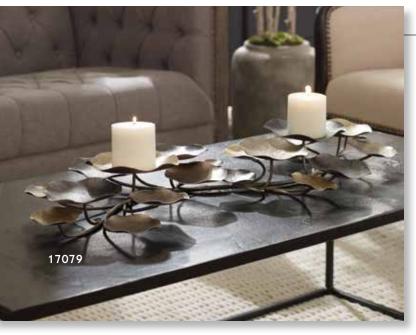

# accessories numerical index

| ltem                    | Description                                                      | Page  | ltem   | Description                                     | Page  | Item  | Description Pag                                      |
|-------------------------|------------------------------------------------------------------|-------|--------|-------------------------------------------------|-------|-------|------------------------------------------------------|
| 17079                   | Lying Lotus Candleholder                                         | . 489 | 17779  | Cassiopeia                                      |       | 17999 | Havana Candleholders, S/2 48                         |
|                         | Teak Leaf Bowl                                                   |       |        | Candleholders, S/3                              | 483   |       | Cable Chain Tray, Black 47                           |
|                         |                                                                  |       | 17025  |                                                 |       |       |                                                      |
|                         | Tamarine Bowl                                                    |       |        | Neuron, S/3                                     |       | 18001 | Gretchen Vase,                                       |
|                         | Adilynn Sculpture                                                |       | 17836  | Lalique Box                                     | . 478 |       | Black Nickel 44                                      |
| 17107                   | Brixton Bowl                                                     | . 463 | 17837  | Cable Chain Tray                                | . 473 | 18002 | Camilla Tray, Gold 46                                |
|                         | Nouveau Sculpture                                                |       | 17840  | Storm Bottles, S/2                              | . 447 | 18003 | Balkan Black Tray 46                                 |
|                         | Gypsy Trays, S/2                                                 |       | 17841  | Mellita Bottles, S/2                            | 449   | 18006 | Great Pyramids White, S/2 50                         |
|                         |                                                                  |       |        |                                                 |       | 10000 | Great Pyramids Black, S/2 50                         |
|                         | Bisbee Vases, S/2                                                |       |        | Almera Bottles, S/2                             |       | 10007 | Great Pyramius Diack, 5/2 St                         |
|                         | Layan Charger                                                    |       |        | Matcha Vases, S/2                               |       | 18008 | Two's Company                                        |
| 7513                    | Fall Leaves Sculpture                                            | . 521 | 17854  | Eanes, S/2                                      | . 505 |       | Sculpture 53                                         |
| 17514                   | Titan Horse Sculpture                                            | . 540 | 17855  | Iroquois Bowl                                   | . 459 | 18009 | Tranquility Sculpture 46                             |
|                         | Tala Candleholders, S/2                                          |       | 17864  | Clarin Bookends, S/2                            | . 549 |       | Web Vase 44                                          |
|                         | Karter Candleholders, S/3                                        |       |        | Tilman Bookends, S/2                            |       |       | Antithesis Bowls, S/2 46                             |
|                         |                                                                  |       |        |                                                 |       |       |                                                      |
|                         |                                                                  | . 450 |        | Amhara Vases, S/2                               | . 437 | 10013 | Gale Sculpture 50                                    |
| 1/522                   | Masai Giraffe                                                    |       | 1/86/  | Contemporary Lotus                              |       |       | Rosea Trays, S/2 46                                  |
|                         | Figurines, S/2                                                   | . 546 |        | Sculpture                                       |       |       | Daria Photo Frames, S/3 55                           |
| 7523                    | Oyster Shell                                                     |       | 17868  | Klara White Bottles, S/2                        | . 503 | 18574 | Ellianna, S/2 50                                     |
|                         | Sculptures, S/2                                                  | . 526 |        | Makira, S/3                                     |       |       | Saanvi Sculpture5                                    |
| 7526                    | Klara Bottles, S/2                                               |       |        | Carmen Containers, S/2                          |       |       | Ameera Candleholder 49                               |
|                         |                                                                  |       |        |                                                 |       |       |                                                      |
| /32/                    | Milla Vases, S/2                                                 | . 43/ |        | Coin Toss, S/3                                  |       |       | Jaylene Figurines, S/2 53                            |
|                         | Tenzin Bowl                                                      |       |        | Beekeeper Sculpture                             | . 521 | 18601 | Red Coral Cluster                                    |
| 7545                    | Hayworth Containers, S/2                                         | . 448 | 17873  | Strathmore                                      |       |       | Sculpture 52                                         |
| 7546                    | Castiel Candleholders, S/2                                       | . 498 |        | Candleholders, S/2                              | . 501 | 18602 | Autograph Tree                                       |
|                         | Cascara Sculpture                                                |       | 17874  | Overseer Sculpture                              |       |       | Candleholder 49                                      |
| 75/0                    | Charbel Bookends, S/2                                            | 5/0   |        | Delft Bowl                                      |       | 18602 | Songbirds Sculpture 54                               |
|                         |                                                                  |       |        |                                                 |       |       |                                                      |
|                         | Charvi Candleholders, S/2                                        | . 490 | 1/0/6  | Ciji Aqua Vases, S/2                            | . 435 |       | Rilynn Sculpture                                     |
| 7556                    | Leading the Way                                                  |       |        | Kona Bowl                                       |       |       | Drop Anchor Sculpture 52                             |
|                         | Candleholder                                                     | . 488 | 17878  | Nomad Vases, S/2                                | . 440 |       | Oak Leaf Bowl 46                                     |
| 7557                    | Ellianna Silver, S/2                                             | . 509 | 17879  | Rastia Bowl                                     | . 460 | 18621 | Leah Bottles, S/2 45                                 |
|                         | Kyrie Candleholders, S/2                                         |       |        | Sandringham                                     |       | 18633 | Mathias Bottles, S/3 45                              |
|                         |                                                                  |       | 17001  |                                                 | 402   |       |                                                      |
|                         | Lucian Candleholders, S/2                                        |       | 17000  | Candleholders, S/2                              | . 492 |       | Claire Candleholders, S/2 49                         |
| /565                    | Eugenie Tray                                                     | . 4/1 |        | Deane Candleholders, S/2                        |       |       | Leslie Candleholders, S/2 49                         |
|                         | Alega, S/2                                                       |       | 17883  | Gatsby Bottles, S/2                             | . 456 | 18706 | Balkan Tray 46                                       |
| 7570                    | Angelou Vases, S/2                                               | . 439 | 17912  | Riad Candleholder                               | . 496 | 1870  | Rosen Fireplace Screen 55                            |
|                         | Ciji Vases, S/2.                                                 |       |        | Orbits Ring Sculptures, S/2                     |       | 18708 | Aric Sculpture, S/25                                 |
| 7579                    | Ciji Bowl                                                        | /58   |        | Alize Black, S/3                                |       |       | Pina Candleholders, S/3 48                           |
|                         |                                                                  |       | 17047  | $\lambda$ Appendix $\lambda$ (2000) $\zeta$ (2) | . 307 |       |                                                      |
|                         | Alize, S/3                                                       | . 507 | 1/94/  | Mambo Vases, S/2                                | . 442 |       | Minta Box 48                                         |
| 17583                   | Almanzora                                                        |       | 17963  | Ruffled Feathers Vases, S/2                     | . 438 | 18723 | Karis Boxes, S/2 47                                  |
|                         | Candleholders, S/2                                               | . 482 | 17964  | Potter Vases, S/2                               | . 439 | 18731 | Essie Bowls, S/2 45                                  |
| 7585                    | Caballo Dorado                                                   |       | 17965  | Ruffled Feathers Bowl                           | . 457 | 18741 | Invano Vases, S/2 43                                 |
|                         | Sculpture                                                        | 541   |        | Kyan Candleholders, S/3                         |       | 18749 | Reine Tray 47                                        |
| 7593                    | Caryn Trays, S/2                                                 |       |        | Riaan Vases, S/2                                |       |       | Teak Branches, S/3 53                                |
|                         |                                                                  |       |        |                                                 | . 430 |       |                                                      |
|                         | Roderick Trays, S/3                                              |       | 1/968  | Kyan Elephant                                   |       |       | Rafaela Tray 42                                      |
|                         | Stand Together Figurine                                          |       |        | Sculptures, S/2                                 |       | 18771 | Oja Sculpture5                                       |
| 7598                    | Gretchen Vase, Gold                                              | . 444 | 17969  | Casen Candleholders, S/2                        | . 499 | 18796 | Gold Branches Decorative                             |
| 7690                    | Harlan Objects                                                   |       | 17972  | Koa Sculptures, S/2                             | . 506 |       | Fireplace Screen 55                                  |
|                         | Black Nickel, S/2                                                | 512   | 17973  | Urchin Vases, S/2                               | . 438 | 18798 | Flock of Seagulls Sculpture 54                       |
| 7710                    | Cyrene                                                           |       |        | Cosmos Bottle                                   |       |       | Karun Candleholders, S/2 50                          |
|                         | Riordan Vases, S/2                                               | 1     |        | Rian Vases, S/2                                 |       |       | Durga Candleholders, S/2 49                          |
|                         |                                                                  |       |        |                                                 |       |       |                                                      |
|                         | Sconset Vases, S/3                                               |       |        | Tangelo Vases, S/2                              |       | 1003/ | Flowering Dandelions                                 |
|                         | Natchez Vases, S/3                                               |       | 1/9/7  | Blur Vases, S/2                                 | . 431 |       | Sculpture, S/2 52                                    |
|                         | Aponi Bowls, S/2                                                 |       | 17980  | Orbits Ring Sculpture,                          |       |       | Ukti Boxes, S/2 47                                   |
| 7719                    | Bixby Vases, S/2                                                 | . 435 |        | Large                                           |       | 18841 | Bianzhong 52                                         |
|                         | Guevara Vases, S/2                                               |       | 17981  | Jimena Ring Sculpture,                          |       |       | Mercede Vases, S/3 42                                |
|                         | Nephele Box                                                      |       | ., 501 | Large                                           | 510   |       | Nalini Finials, S/2                                  |
|                         |                                                                  |       | 17000  |                                                 |       |       |                                                      |
|                         | Tamarind Bowls, S/2                                              |       | 1/982  | Rosen Fireplace Screen,                         |       |       | Badal Candleholders, S/2 49                          |
|                         | Cessair Bottles, S/2                                             |       |        | Black                                           | . 552 |       | Kenley Vases, S/2 43                                 |
| 17730                   | Rooney, S/2                                                      |       | 17985  | Orbits Ring Sculptures                          |       | 18886 | Varuna Bottles, S/2 45                               |
|                         | Kiernan Candleholder                                             |       |        | Nickel, S/2                                     | 518   |       | Chanda Sculptures, S/2 50                            |
|                         | Talmage Tray                                                     |       | 17986  | Markira Blue, S/3                               |       |       | Nautilus Shell Sculpture 52                          |
|                         |                                                                  |       |        | Friendship Sculpture                            |       |       |                                                      |
|                         | Out of Office, S/3                                               |       |        |                                                 | . 554 |       | Leyla Sculpture                                      |
|                         | Lenape Bottles, S/2                                              |       | 1/988  | Highclere                                       |       |       | Passerines Figurines, S/2 54                         |
| 7741                    | Adrie Vases, S/2                                                 | . 428 |        | Candleholders, S/2                              |       | 18903 | Carly Tray 47                                        |
| 7742                    | Sutton Candleholders, S/2                                        | . 486 | 17989  | Artisan Trays, S/3                              | . 467 | 18920 | Carma Candleholders, S/2 49                          |
|                         | Chikasha Bowl,                                                   |       |        | Islander Vases, S/2                             |       |       | Phoenix Sculpture                                    |
| 7,77                    | ,                                                                | 161   |        |                                                 |       |       |                                                      |
|                         | Large                                                            |       |        | Goa Sculpture                                   |       |       | Talal Sculpture                                      |
|                         | Dua Vases, S/2                                                   |       |        | Ore Candleholders, S/2                          |       |       | Arnav Bottles, S/2 45                                |
| 17746                   | Illini Candleholders, S/2                                        | . 499 | 17995  | Lalique White Box                               | . 478 |       | Kallie Vases, S/3 43                                 |
| 1//40                   | Pyrite Sculpture                                                 |       | 17996  | Wessex Tray                                     | . 475 |       | Callum Candleholder 49                               |
|                         |                                                                  |       |        | Aga Sculptures, S/2                             |       |       | Ayan Sculpture, S/2                                  |
| 17759                   | Ione Vases S/2                                                   | 430 1 |        |                                                 |       |       |                                                      |
| 17759<br>17762          | Ione Vases, S/2                                                  |       |        |                                                 |       |       |                                                      |
| 17759<br>17762<br>17763 | Ione Vases, S/2<br>Azariah Bowls, S/2<br>Cyprien Containers, S/2 | . 457 |        | Montauk<br>Candleholders, S/2                   |       | 18929 | Chandran Containers, S/2 45<br>Dhara Bottles, S/2 45 |