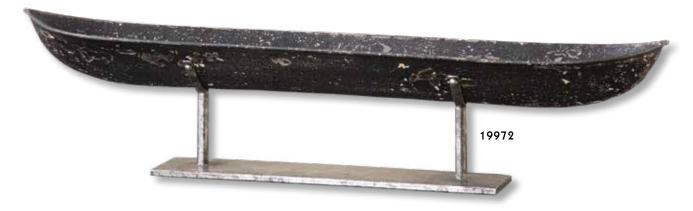

tal home decor. Indoor use only.

# 18615 Oak Leaf Bowl

20"x 7"x 18" Cast leaf bowl finished in a heavily antiqued metallic gold finish.







# 18955 Alya Bowl

17"x 8"x 17" Copper bronze luster glass bowl completed with an aged bronze, scrolled ironwork base.

#### 17107 Brixton Bowl

14"x 7"x 14" Terracotta bowl finished in an aged black with gold highlights and accented by a water hyacinth covered base.



# UTTERMOST







# 18009 Tranquility Sculpture

20"x 8"x 4" Crafted from cast iron, this modern abstract sculpture is finished in rustic dark bronze and displayed on an iron cube base finished in antique brass. May also be used as a decorative bowl.

#### 19972 River Boat Bowl

30"x 5"x 7" Made from heavily distressed, aged black metal with silver undertones and a silver stand.





# 17593 Caryn Trays, S/2

S- 13"x 3"x 6", L- 21"x 3"x 6" These cast aluminum trays feature unique, organic shapes finished in dark black nickel.

#### 17594 Roderick Trays, S/3

S- 9"x 2"x 8", L- 11"x 2"x 11", L- 14"x 3"x 14" Set of three, cast aluminum trays feature a dark black nickel finish.

#### 18957 Anas Bowls, S/3

S- 13"x 3"x 4", M- 16"x 4"x 6", L- 20"x 4"x 8" Set of three, textured cast aluminum bowls feature an antique brass finish.







# 20074 Camilla Tray

36"x 3"x 9" Dramatic proportions and thick cast aluminum make this tray special. The edge is rough cut, and polished to have a soft hand. Finish is a textured warm nickel.





# 17989 Artisan Trays, S/3

S- 15"x 5", M- 20"x 6", L- 24"x 8" Set of three cast aluminum trays displays organic edges with a heavily textured