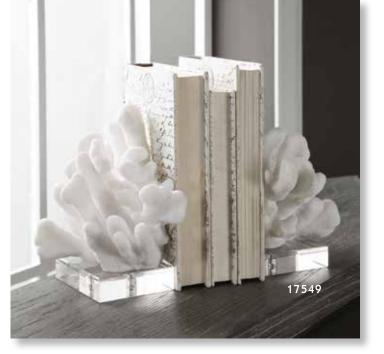

rines feature a molded clay texture with an antique plated metallic silver finish and set atop lightly antiqued concrete bases.





### 19888 Maximus Figurine

9"x 13"x 4" Heavily distressed cast iron dog figurine with golden bronze highlights.

### 19058 Colorful Cows Figurines, S/3

S- 5"x 5"x 2", M- 8"x 7"x 4", L- 10"x 8"x 4" These whimsical accessories are made of metal and finished in multiple tones of green, red, blue and orange with silver plated metal accents.





**19596 Lounging Reader Bookends, S/2** 8"x 10"x 4" These whimsical bookends feature an antiqued silver leaf finish with a light gray glaze.

19643 Bulldogs Bookends, S/2

4"x 7"x 3" These adorable bookends are made of cast iron and finished in heavily, distressed golden bronze with a dark gray glaze.



19643











### 17865 Tilman Bookends, S/2

8"x 8"x 4" Modern and sophisticated, these bookends feature black marble accents with white veining, accented by brushed nickel finished steel and crystal accents.

### 17864 Clarin Bookends, S/2

7"x 8"x 4" These contemporary bookends feature clean, white and gray marble motifs with elegant crystal details.

### 17549 Charbel Bookends, S/2

S- 5"x 9"x 8", L- 6"x 9"x 8" Set of two bookends featuring textured faux white coral on crystal bases.



### 18567 Daria Photo Frames, S/3

S- 6"x 8", M- 8"x 10", L- 12"x 14" Display those special photos in these sophisticated frames made of antiqued, beveled mirrors accented with an aged pecan stained solid wood outer frame. Holds photo sizes: 4x6, 5x7 and 8x10.







18796 Gold Branches Decorative Fireplace Screen