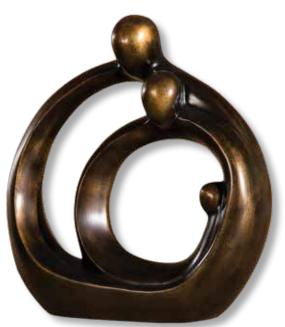

# accessories numerical index

| ltem                    | Description                                                      | Page  | ltem   | Description                                     | Page  | Item  | Description Pag                                      |
|-------------------------|------------------------------------------------------------------|-------|--------|-------------------------------------------------|-------|-------|------------------------------------------------------|
| 17079                   | Lying Lotus Candleholder                                         | . 489 | 17779  | Cassiopeia                                      |       | 17999 | Havana Candleholders, S/2 48                         |
|                         | Teak Leaf Bowl                                                   |       |        | Candleholders, S/3                              | 483   |       | Cable Chain Tray, Black 47                           |
|                         |                                                                  |       | 17025  |                                                 |       |       |                                                      |
|                         | Tamarine Bowl                                                    |       |        | Neuron, S/3                                     |       | 18001 | Gretchen Vase,                                       |
|                         | Adilynn Sculpture                                                |       | 17836  | Lalique Box                                     | . 478 |       | Black Nickel 44                                      |
| 17107                   | Brixton Bowl                                                     | . 463 | 17837  | Cable Chain Tray                                | . 473 | 18002 | Camilla Tray, Gold 46                                |
|                         | Nouveau Sculpture                                                |       | 17840  | Storm Bottles, S/2                              | . 447 | 18003 | Balkan Black Tray 46                                 |
|                         | Gypsy Trays, S/2                                                 |       | 17841  | Mellita Bottles, S/2                            | 449   | 18006 | Great Pyramids White, S/2 50                         |
|                         |                                                                  |       |        |                                                 |       | 10000 | Great Pyramids Black, S/2 50                         |
|                         | Bisbee Vases, S/2                                                |       |        | Almera Bottles, S/2                             |       | 10007 | Great Pyramius Diack, 5/2 St                         |
|                         | Layan Charger                                                    |       |        | Matcha Vases, S/2                               |       | 18008 | Two's Company                                        |
| 7513                    | Fall Leaves Sculpture                                            | . 521 | 17854  | Eanes, S/2                                      | . 505 |       | Sculpture 53                                         |
| 17514                   | Titan Horse Sculpture                                            | . 540 | 17855  | Iroquois Bowl                                   | . 459 | 18009 | Tranquility Sculpture 46                             |
|                         | Tala Candleholders, S/2                                          |       | 17864  | Clarin Bookends, S/2                            | . 549 |       | Web Vase 44                                          |
|                         | Karter Candleholders, S/3                                        |       |        | Tilman Bookends, S/2                            |       |       | Antithesis Bowls, S/2 46                             |
|                         |                                                                  |       |        |                                                 |       |       |                                                      |
|                         |                                                                  | . 450 |        | Amhara Vases, S/2                               | . 437 | 10013 | Gale Sculpture 50                                    |
| 1/522                   | Masai Giraffe                                                    |       | 1/86/  | Contemporary Lotus                              |       |       | Rosea Trays, S/2 46                                  |
|                         | Figurines, S/2                                                   | . 546 |        | Sculpture                                       |       |       | Daria Photo Frames, S/3 55                           |
| 7523                    | Oyster Shell                                                     |       | 17868  | Klara White Bottles, S/2                        | . 503 | 18574 | Ellianna, S/2 50                                     |
|                         | Sculptures, S/2                                                  | . 526 |        | Makira, S/3                                     |       |       | Saanvi Sculpture5                                    |
| 7526                    | Klara Bottles, S/2                                               |       |        | Carmen Containers, S/2                          |       |       | Ameera Candleholder 49                               |
|                         |                                                                  |       |        |                                                 |       |       |                                                      |
| /32/                    | Milla Vases, S/2                                                 | . 43/ |        | Coin Toss, S/3                                  |       |       | Jaylene Figurines, S/2 53                            |
|                         | Tenzin Bowl                                                      |       |        | Beekeeper Sculpture                             | . 521 | 18601 | Red Coral Cluster                                    |
| 7545                    | Hayworth Containers, S/2                                         | . 448 | 17873  | Strathmore                                      |       |       | Sculpture 52                                         |
| 7546                    | Castiel Candleholders, S/2                                       | . 498 |        | Candleholders, S/2                              | . 501 | 18602 | Autograph Tree                                       |
|                         | Cascara Sculpture                                                |       | 17874  | Overseer Sculpture                              |       |       | Candleholder 49                                      |
| 75/0                    | Charbel Bookends, S/2                                            | 5/0   |        | Delft Bowl                                      |       | 18602 | Songbirds Sculpture 54                               |
|                         |                                                                  |       |        |                                                 |       |       |                                                      |
|                         | Charvi Candleholders, S/2                                        | . 490 | 1/0/6  | Ciji Aqua Vases, S/2                            | . 435 |       | Rilynn Sculpture                                     |
| 7556                    | Leading the Way                                                  |       |        | Kona Bowl                                       |       |       | Drop Anchor Sculpture 52                             |
|                         | Candleholder                                                     | . 488 | 17878  | Nomad Vases, S/2                                | . 440 |       | Oak Leaf Bowl 46                                     |
| 7557                    | Ellianna Silver, S/2                                             | . 509 | 17879  | Rastia Bowl                                     | . 460 | 18621 | Leah Bottles, S/2 45                                 |
|                         | Kyrie Candleholders, S/2                                         |       |        | Sandringham                                     |       | 18633 | Mathias Bottles, S/3 45                              |
|                         |                                                                  |       | 17001  |                                                 | 402   |       |                                                      |
|                         | Lucian Candleholders, S/2                                        |       | 17000  | Candleholders, S/2                              | . 492 |       | Claire Candleholders, S/2 49                         |
| /565                    | Eugenie Tray                                                     | . 4/1 |        | Deane Candleholders, S/2                        |       |       | Leslie Candleholders, S/2 49                         |
|                         | Alega, S/2                                                       |       | 17883  | Gatsby Bottles, S/2                             | . 456 | 18706 | Balkan Tray 46                                       |
| 7570                    | Angelou Vases, S/2                                               | . 439 | 17912  | Riad Candleholder                               | . 496 | 1870  | Rosen Fireplace Screen 55                            |
|                         | Ciji Vases, S/2.                                                 |       |        | Orbits Ring Sculptures, S/2                     |       | 18708 | Aric Sculpture, S/25                                 |
| 7579                    | Ciji Bowl                                                        | /58   |        | Alize Black, S/3                                |       |       | Pina Candleholders, S/3 48                           |
|                         |                                                                  |       | 17047  | $\lambda$ Appendix $\lambda$ (2000) $\zeta$ (2) | . 307 |       |                                                      |
|                         | Alize, S/3                                                       | . 507 | 1/94/  | Mambo Vases, S/2                                | . 442 |       | Minta Box 48                                         |
| 17583                   | Almanzora                                                        |       | 17963  | Ruffled Feathers Vases, S/2                     | . 438 | 18723 | Karis Boxes, S/2 47                                  |
|                         | Candleholders, S/2                                               | . 482 | 17964  | Potter Vases, S/2                               | . 439 | 18731 | Essie Bowls, S/2 45                                  |
| 7585                    | Caballo Dorado                                                   |       | 17965  | Ruffled Feathers Bowl                           | . 457 | 18741 | Invano Vases, S/2 43                                 |
|                         | Sculpture                                                        | 541   |        | Kyan Candleholders, S/3                         |       | 18749 | Reine Tray 47                                        |
| 7593                    | Caryn Trays, S/2                                                 |       |        | Riaan Vases, S/2                                |       |       | Teak Branches, S/3 53                                |
|                         |                                                                  |       |        |                                                 | . 430 |       |                                                      |
|                         | Roderick Trays, S/3                                              |       | 1/968  | Kyan Elephant                                   |       |       | Rafaela Tray 42                                      |
|                         | Stand Together Figurine                                          |       |        | Sculptures, S/2                                 |       | 18771 | Oja Sculpture5                                       |
| 7598                    | Gretchen Vase, Gold                                              | . 444 | 17969  | Casen Candleholders, S/2                        | . 499 | 18796 | Gold Branches Decorative                             |
| 7690                    | Harlan Objects                                                   |       | 17972  | Koa Sculptures, S/2                             | . 506 |       | Fireplace Screen 55                                  |
|                         | Black Nickel, S/2                                                | 512   | 17973  | Urchin Vases, S/2                               | . 438 | 18798 | Flock of Seagulls Sculpture 54                       |
| 7710                    | Cyrene                                                           |       |        | Cosmos Bottle                                   |       |       | Karun Candleholders, S/2 50                          |
|                         | Riordan Vases, S/2                                               | 1     |        | Rian Vases, S/2                                 |       |       | Durga Candleholders, S/2 49                          |
|                         |                                                                  |       |        |                                                 |       |       |                                                      |
|                         | Sconset Vases, S/3                                               |       |        | Tangelo Vases, S/2                              |       | 1003/ | Flowering Dandelions                                 |
|                         | Natchez Vases, S/3                                               |       | 1/9/7  | Blur Vases, S/2                                 | . 431 |       | Sculpture, S/2 52                                    |
|                         | Aponi Bowls, S/2                                                 |       | 17980  | Orbits Ring Sculpture,                          |       |       | Ukti Boxes, S/2 47                                   |
| 7719                    | Bixby Vases, S/2                                                 | . 435 |        | Large                                           |       | 18841 | Bianzhong 52                                         |
|                         | Guevara Vases, S/2                                               |       | 17981  | Jimena Ring Sculpture,                          |       |       | Mercede Vases, S/3 42                                |
|                         | Nephele Box                                                      |       | ., 501 | Large                                           | 510   |       | Nalini Finials, S/2                                  |
|                         |                                                                  |       | 17000  |                                                 |       |       |                                                      |
|                         | Tamarind Bowls, S/2                                              |       | 1/982  | Rosen Fireplace Screen,                         |       |       | Badal Candleholders, S/2 49                          |
|                         | Cessair Bottles, S/2                                             |       |        | Black                                           | . 552 |       | Kenley Vases, S/2 43                                 |
| 17730                   | Rooney, S/2                                                      |       | 17985  | Orbits Ring Sculptures                          |       | 18886 | Varuna Bottles, S/2 45                               |
|                         | Kiernan Candleholder                                             |       |        | Nickel, S/2                                     | 518   |       | Chanda Sculptures, S/2 50                            |
|                         | Talmage Tray                                                     |       | 17986  | Markira Blue, S/3                               |       |       | Nautilus Shell Sculpture 52                          |
|                         |                                                                  |       |        | Friendship Sculpture                            |       |       |                                                      |
|                         | Out of Office, S/3                                               |       |        |                                                 | . 554 |       | Leyla Sculpture                                      |
|                         | Lenape Bottles, S/2                                              |       | 1/988  | Highclere                                       |       |       | Passerines Figurines, S/2 54                         |
| 7741                    | Adrie Vases, S/2                                                 | . 428 |        | Candleholders, S/2                              |       | 18903 | Carly Tray 47                                        |
| 7742                    | Sutton Candleholders, S/2                                        | . 486 | 17989  | Artisan Trays, S/3                              | . 467 | 18920 | Carma Candleholders, S/2 49                          |
|                         | Chikasha Bowl,                                                   |       |        | Islander Vases, S/2                             |       |       | Phoenix Sculpture                                    |
| 7,77                    | ,                                                                | 161   |        |                                                 |       |       |                                                      |
|                         | Large                                                            |       |        | Goa Sculpture                                   |       |       | Talal Sculpture                                      |
|                         | Dua Vases, S/2                                                   |       |        | Ore Candleholders, S/2                          |       |       | Arnav Bottles, S/2 45                                |
| 17746                   | Illini Candleholders, S/2                                        | . 499 | 17995  | Lalique White Box                               | . 478 |       | Kallie Vases, S/3 43                                 |
| 1//40                   | Pyrite Sculpture                                                 |       | 17996  | Wessex Tray                                     | . 475 |       | Callum Candleholder 49                               |
|                         |                                                                  |       |        | Aga Sculptures, S/2                             |       |       | Ayan Sculpture, S/2                                  |
| 17759                   | Ione Vases S/2                                                   | 430 1 |        |                                                 |       |       |                                                      |
| 17759<br>17762          | Ione Vases, S/2                                                  |       |        |                                                 |       |       |                                                      |
| 17759<br>17762<br>17763 | Ione Vases, S/2<br>Azariah Bowls, S/2<br>Cyprien Containers, S/2 | . 457 |        | Montauk<br>Candleholders, S/2                   |       | 18929 | Chandran Containers, S/2 45<br>Dhara Bottles, S/2 45 |