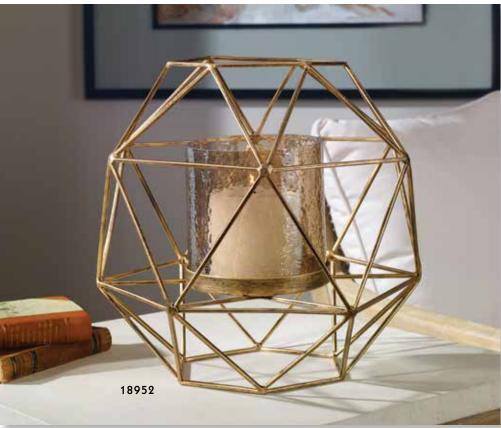

iron candleholders composed of multiple staggered, stacked rings and finished in a plated gold with clear glass globe and acrylic base. Includes two 3"x 3" distressed off-white candles.

# 18920 Carma Candleholders, S/2

S- 8"x 22"x 8", L- 8"x 24"x 8" Plated coffee bronze with textured, clear glass accents and two 4"x 3" distressed off-white candles.



# 18848 Badal Candleholders, S/2

S- 9"x 29"x 9", L- 9"x 33"x 9" Heavily antiqued gold finish on hand hammered iron with egg shaped, copper brown luster glass globes and two 3"x 3" white candles.

# 18952 Myah Candleholder

15"x 15" x 15" Candleholder featuring an open iron, geometric pattern finished in an antiqued gold. Candle cup with copper bronze luster glass globe appears to be floating in the center with one 4"x 4" white candle.









### 19731 Ribbon Candleholder

24"x 10"x 9" Swirled, antiqued, bronze metal candleholder with transparent copper brown glass. Six 2"x 2" beige candles included.

#### 17912 Riad Candleholder

6"x 16"x 6" Taking cues from Moroccan style, this candleholder is finished in dark bronze with gold rub-through details and a textured glass hurricane. One white 3"x 3" candle is included.

#### 18953 Ruhi Hurricane Candleholders, S/2

S- 5"x 7"x 5", L- 5"x 11"x 5" This set of two hurricane candleholders features a heavily antiqued gold finish over an open iron pattern surrounding copper bronze luster glass globe inserts. Includes one 3"x 3" and one 3"x 4" white candles.



# UTTERMOST



#### 18926 Callum Candleholder

 $33^{\circ}x 9^{\circ}x 7^{\circ}$  Crackled, aged black wood with recessed