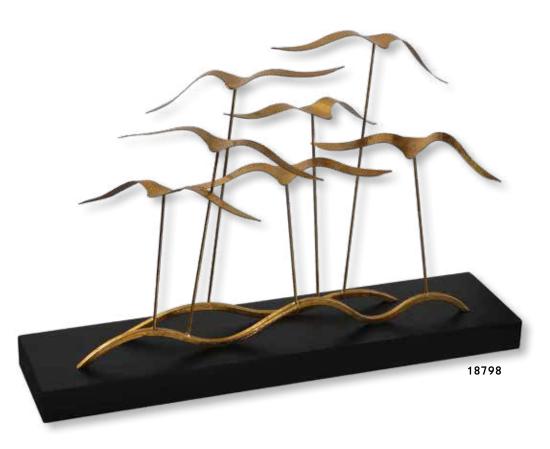

Sculpture

14"x 17"x 5" Horse sculpture in aged silver with subtle gold accents on a black iron stand.

### 18921 Phoenix Sculpture

19"x 18"x 7" Lightly antiqued, brushed nickel plated prancing horse set on a black marble base.





# <image>

# 18603 Songbirds Sculpture

11"x 13"x 2" Two cast brass, stylized songbirds counterpoised on a white marble sling base.

**19936 Birds on a Limb Sculpture** 12"x 18"x 6" A sculpture featuring twisted wrought iron tree limbs with bright, metallic gold birds.

### 18898 Passerines Figurines, S/2

S- 6"x 10"x 5", L- 7"x 13"x 6" Antiqued, gold leaf perched bird figurines displayed on crystal bases.

# 18798 Flock of Seagulls Sculpture

24"x 16"x 8" Flock of seagulls, finished in a metallic gold leaf, flying above an aged black distressed wood base.











### 17874 Overseer Sculpture

7"x 18"x 5" Traditional and elegant, this peacock sculpture features a champagne silver bird atop a white marble column with a black marble base.

### 18944 Admiration Sculpture

15"x 19"x 4" Lightly antiqued metallic silver leaf birds displayed on a mingled bronze and black iron base.



### 19473 Playful Pachyderms Figurine

16"x 16"x 8" Antiqued bronze patina with gray glaze and matte black base. Comes with one box and two figurines that may be placed with trunks entwined or not.

**17968 Kyan Elephant Sculptures, S/2** S- 8"x 6"x 4", L- 11"x 8"x 5" Set of two elephant sculptures feature a lightly textured ceramic with crackled glaze finished in an ombre, light antique sand with crystal bases.





19948 Tyrannosaurus Sculpture 19"x 20"x 11" Chestnu