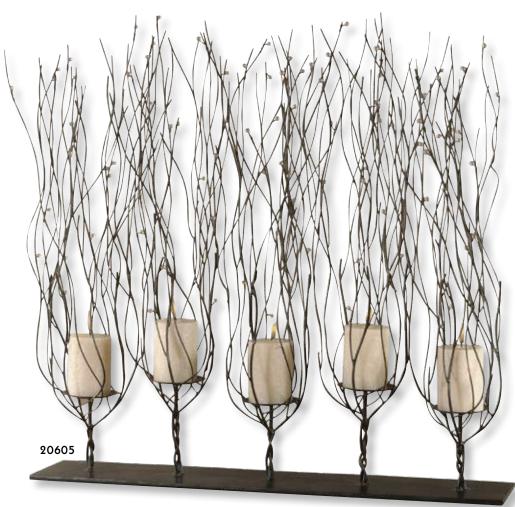

# accessories numerical index

| ltem                    | Description                                                      | Page  | ltem   | Description                                     | Page  | Item  | Description Pag                                      |
|-------------------------|------------------------------------------------------------------|-------|--------|-------------------------------------------------|-------|-------|------------------------------------------------------|
| 17079                   | Lying Lotus Candleholder                                         | . 489 | 17779  | Cassiopeia                                      |       | 17999 | Havana Candleholders, S/2 48                         |
|                         | Teak Leaf Bowl                                                   |       |        | Candleholders, S/3                              | 483   |       | Cable Chain Tray, Black 47                           |
|                         |                                                                  |       | 17025  |                                                 |       |       |                                                      |
|                         | Tamarine Bowl                                                    |       |        | Neuron, S/3                                     |       | 18001 | Gretchen Vase,                                       |
|                         | Adilynn Sculpture                                                |       | 17836  | Lalique Box                                     | . 478 |       | Black Nickel 44                                      |
| 17107                   | Brixton Bowl                                                     | . 463 | 17837  | Cable Chain Tray                                | . 473 | 18002 | Camilla Tray, Gold 46                                |
|                         | Nouveau Sculpture                                                |       | 17840  | Storm Bottles, S/2                              | . 447 | 18003 | Balkan Black Tray 46                                 |
|                         | Gypsy Trays, S/2                                                 |       | 17841  | Mellita Bottles, S/2                            | 449   | 18006 | Great Pyramids White, S/2 50                         |
|                         |                                                                  |       |        |                                                 |       | 10000 | Great Pyramids Black, S/2 50                         |
|                         | Bisbee Vases, S/2                                                |       |        | Almera Bottles, S/2                             |       | 10007 | Great Pyramius Diack, 5/2 St                         |
|                         | Layan Charger                                                    |       |        | Matcha Vases, S/2                               |       | 18008 | Two's Company                                        |
| 7513                    | Fall Leaves Sculpture                                            | . 521 | 17854  | Eanes, S/2                                      | . 505 |       | Sculpture 53                                         |
| 17514                   | Titan Horse Sculpture                                            | . 540 | 17855  | Iroquois Bowl                                   | . 459 | 18009 | Tranquility Sculpture 46                             |
|                         | Tala Candleholders, S/2                                          |       | 17864  | Clarin Bookends, S/2                            | . 549 |       | Web Vase 44                                          |
|                         | Karter Candleholders, S/3                                        |       |        | Tilman Bookends, S/2                            |       |       | Antithesis Bowls, S/2 46                             |
|                         |                                                                  |       |        |                                                 |       |       |                                                      |
|                         |                                                                  | . 450 |        | Amhara Vases, S/2                               | . 437 | 10013 | Gale Sculpture 50                                    |
| 1/522                   | Masai Giraffe                                                    |       | 1/86/  | Contemporary Lotus                              |       |       | Rosea Trays, S/2 46                                  |
|                         | Figurines, S/2                                                   | . 546 |        | Sculpture                                       |       |       | Daria Photo Frames, S/3 55                           |
| 7523                    | Oyster Shell                                                     |       | 17868  | Klara White Bottles, S/2                        | . 503 | 18574 | Ellianna, S/2 50                                     |
|                         | Sculptures, S/2                                                  | . 526 |        | Makira, S/3                                     |       |       | Saanvi Sculpture5                                    |
| 7526                    | Klara Bottles, S/2                                               |       |        | Carmen Containers, S/2                          |       |       | Ameera Candleholder 49                               |
|                         |                                                                  |       |        |                                                 |       |       |                                                      |
| /32/                    | Milla Vases, S/2                                                 | . 43/ |        | Coin Toss, S/3                                  |       |       | Jaylene Figurines, S/2 53                            |
|                         | Tenzin Bowl                                                      |       |        | Beekeeper Sculpture                             | . 521 | 18601 | Red Coral Cluster                                    |
| 7545                    | Hayworth Containers, S/2                                         | . 448 | 17873  | Strathmore                                      |       |       | Sculpture 52                                         |
| 7546                    | Castiel Candleholders, S/2                                       | . 498 |        | Candleholders, S/2                              | . 501 | 18602 | Autograph Tree                                       |
|                         | Cascara Sculpture                                                |       | 17874  | Overseer Sculpture                              |       |       | Candleholder 49                                      |
| 75/0                    | Charbel Bookends, S/2                                            | 5/0   |        | Delft Bowl                                      |       | 18602 | Songbirds Sculpture 54                               |
|                         |                                                                  |       |        |                                                 |       |       |                                                      |
|                         | Charvi Candleholders, S/2                                        | . 490 | 1/0/6  | Ciji Aqua Vases, S/2                            | . 435 |       | Rilynn Sculpture                                     |
| 7556                    | Leading the Way                                                  |       |        | Kona Bowl                                       |       |       | Drop Anchor Sculpture 52                             |
|                         | Candleholder                                                     | . 488 | 17878  | Nomad Vases, S/2                                | . 440 |       | Oak Leaf Bowl 46                                     |
| 7557                    | Ellianna Silver, S/2                                             | . 509 | 17879  | Rastia Bowl                                     | . 460 | 18621 | Leah Bottles, S/2 45                                 |
|                         | Kyrie Candleholders, S/2                                         |       |        | Sandringham                                     |       | 18633 | Mathias Bottles, S/3 45                              |
|                         |                                                                  |       | 17001  |                                                 | 402   |       |                                                      |
|                         | Lucian Candleholders, S/2                                        |       | 17000  | Candleholders, S/2                              | . 492 |       | Claire Candleholders, S/2 49                         |
| /565                    | Eugenie Tray                                                     | . 4/1 |        | Deane Candleholders, S/2                        |       |       | Leslie Candleholders, S/2 49                         |
|                         | Alega, S/2                                                       |       | 17883  | Gatsby Bottles, S/2                             | . 456 | 18706 | Balkan Tray 46                                       |
| 7570                    | Angelou Vases, S/2                                               | . 439 | 17912  | Riad Candleholder                               | . 496 | 1870  | Rosen Fireplace Screen 55                            |
|                         | Ciji Vases, S/2.                                                 |       |        | Orbits Ring Sculptures, S/2                     |       | 18708 | Aric Sculpture, S/25                                 |
| 7579                    | Ciji Bowl                                                        | /58   |        | Alize Black, S/3                                |       |       | Pina Candleholders, S/3 48                           |
|                         |                                                                  |       | 17047  | $\lambda$ Appendix $\lambda$ (2000) $\zeta$ (2) | . 307 |       |                                                      |
|                         | Alize, S/3                                                       | . 507 | 1/94/  | Mambo Vases, S/2                                | . 442 |       | Minta Box 48                                         |
| 17583                   | Almanzora                                                        |       | 17963  | Ruffled Feathers Vases, S/2                     | . 438 | 18723 | Karis Boxes, S/2 47                                  |
|                         | Candleholders, S/2                                               | . 482 | 17964  | Potter Vases, S/2                               | . 439 | 18731 | Essie Bowls, S/2 45                                  |
| 7585                    | Caballo Dorado                                                   |       | 17965  | Ruffled Feathers Bowl                           | . 457 | 18741 | Invano Vases, S/2 43                                 |
|                         | Sculpture                                                        | 541   |        | Kyan Candleholders, S/3                         |       | 18749 | Reine Tray 47                                        |
| 7593                    | Caryn Trays, S/2                                                 |       |        | Riaan Vases, S/2                                |       |       | Teak Branches, S/3 53                                |
|                         |                                                                  |       |        |                                                 | . 430 |       |                                                      |
|                         | Roderick Trays, S/3                                              |       | 1/968  | Kyan Elephant                                   |       |       | Rafaela Tray 42                                      |
|                         | Stand Together Figurine                                          |       |        | Sculptures, S/2                                 |       | 18771 | Oja Sculpture5                                       |
| 7598                    | Gretchen Vase, Gold                                              | . 444 | 17969  | Casen Candleholders, S/2                        | . 499 | 18796 | Gold Branches Decorative                             |
| 7690                    | Harlan Objects                                                   |       | 17972  | Koa Sculptures, S/2                             | . 506 |       | Fireplace Screen 55                                  |
|                         | Black Nickel, S/2                                                | 512   | 17973  | Urchin Vases, S/2                               | . 438 | 18798 | Flock of Seagulls Sculpture 54                       |
| 7710                    | Cyrene                                                           |       |        | Cosmos Bottle                                   |       |       | Karun Candleholders, S/2 50                          |
|                         | Riordan Vases, S/2                                               | 1     |        | Rian Vases, S/2                                 |       |       | Durga Candleholders, S/2 49                          |
|                         |                                                                  |       |        |                                                 |       |       |                                                      |
|                         | Sconset Vases, S/3                                               |       |        | Tangelo Vases, S/2                              |       | 1003/ | Flowering Dandelions                                 |
|                         | Natchez Vases, S/3                                               |       | 1/9/7  | Blur Vases, S/2                                 | . 431 |       | Sculpture, S/2 52                                    |
|                         | Aponi Bowls, S/2                                                 |       | 17980  | Orbits Ring Sculpture,                          |       |       | Ukti Boxes, S/2 47                                   |
| 7719                    | Bixby Vases, S/2                                                 | . 435 |        | Large                                           |       | 18841 | Bianzhong 52                                         |
|                         | Guevara Vases, S/2                                               |       | 17981  | Jimena Ring Sculpture,                          |       |       | Mercede Vases, S/3 42                                |
|                         | Nephele Box                                                      |       | ., 501 | Large                                           | 510   |       | Nalini Finials, S/2                                  |
|                         |                                                                  |       | 17000  |                                                 |       |       |                                                      |
|                         | Tamarind Bowls, S/2                                              |       | 1/982  | Rosen Fireplace Screen,                         |       |       | Badal Candleholders, S/2 49                          |
|                         | Cessair Bottles, S/2                                             |       |        | Black                                           | . 552 |       | Kenley Vases, S/2 43                                 |
| 17730                   | Rooney, S/2                                                      |       | 17985  | Orbits Ring Sculptures                          |       | 18886 | Varuna Bottles, S/2 45                               |
|                         | Kiernan Candleholder                                             |       |        | Nickel, S/2                                     | 518   |       | Chanda Sculptures, S/2 50                            |
|                         | Talmage Tray                                                     |       | 17986  | Markira Blue, S/3                               |       |       | Nautilus Shell Sculpture 52                          |
|                         |                                                                  |       |        | Friendship Sculpture                            |       |       |                                                      |
|                         | Out of Office, S/3                                               |       |        |                                                 | . 554 |       | Leyla Sculpture                                      |
|                         | Lenape Bottles, S/2                                              |       | 1/988  | Highclere                                       |       |       | Passerines Figurines, S/2 54                         |
| 7741                    | Adrie Vases, S/2                                                 | . 428 |        | Candleholders, S/2                              |       | 18903 | Carly Tray 47                                        |
| 7742                    | Sutton Candleholders, S/2                                        | . 486 | 17989  | Artisan Trays, S/3                              | . 467 | 18920 | Carma Candleholders, S/2 49                          |
|                         | Chikasha Bowl,                                                   |       |        | Islander Vases, S/2                             |       |       | Phoenix Sculpture                                    |
| 7,77                    | ,                                                                | 161   |        |                                                 |       |       |                                                      |
|                         | Large                                                            |       |        | Goa Sculpture                                   |       |       | Talal Sculpture                                      |
|                         | Dua Vases, S/2                                                   |       |        | Ore Candleholders, S/2                          |       |       | Arnav Bottles, S/2 45                                |
| 17746                   | Illini Candleholders, S/2                                        | . 499 | 17995  | Lalique White Box                               | . 478 |       | Kallie Vases, S/3 43                                 |
| 1//40                   | Pyrite Sculpture                                                 |       | 17996  | Wessex Tray                                     | . 475 |       | Callum Candleholder 49                               |
|                         |                                                                  |       |        | Aga Sculptures, S/2                             |       |       | Ayan Sculpture, S/2                                  |
| 17759                   | Ione Vases S/2                                                   | 430 1 |        |                                                 |       |       |                                                      |
| 17759<br>17762          | Ione Vases, S/2                                                  |       |        |                                                 |       |       |                                                      |
| 17759<br>17762<br>17763 | Ione Vases, S/2<br>Azariah Bowls, S/2<br>Cyprien Containers, S/2 | . 457 |        | Montauk<br>Candleholders, S/2                   |       | 18929 | Chandran Containers, S/2 45<br>Dhara Bottles, S/2 45 |