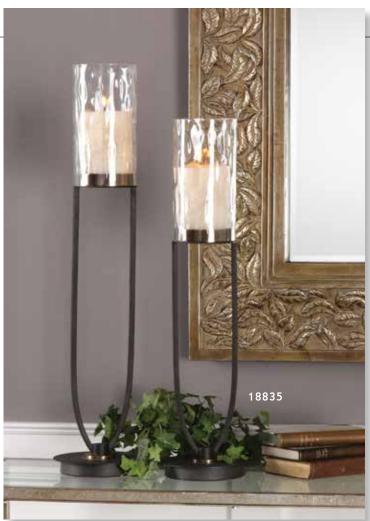

# accessories numerical index

| ltem                    | Description                                                      | Page  | ltem   | Description                                     | Page  | Item  | Description Pag                                      |
|-------------------------|------------------------------------------------------------------|-------|--------|-------------------------------------------------|-------|-------|------------------------------------------------------|
| 17079                   | Lying Lotus Candleholder                                         | . 489 | 17779  | Cassiopeia                                      |       | 17999 | Havana Candleholders, S/2 48                         |
|                         | Teak Leaf Bowl                                                   |       |        | Candleholders, S/3                              | 483   |       | Cable Chain Tray, Black 47                           |
|                         |                                                                  |       | 17025  |                                                 |       |       |                                                      |
|                         | Tamarine Bowl                                                    |       |        | Neuron, S/3                                     |       | 18001 | Gretchen Vase,                                       |
|                         | Adilynn Sculpture                                                |       | 17836  | Lalique Box                                     | . 478 |       | Black Nickel 44                                      |
| 17107                   | Brixton Bowl                                                     | . 463 | 17837  | Cable Chain Tray                                | . 473 | 18002 | Camilla Tray, Gold 46                                |
|                         | Nouveau Sculpture                                                |       | 17840  | Storm Bottles, S/2                              | . 447 | 18003 | Balkan Black Tray 46                                 |
|                         | Gypsy Trays, S/2                                                 |       | 17841  | Mellita Bottles, S/2                            | 449   | 18006 | Great Pyramids White, S/2 50                         |
|                         |                                                                  |       |        |                                                 |       | 10000 | Great Pyramids Black, S/2 50                         |
|                         | Bisbee Vases, S/2                                                |       |        | Almera Bottles, S/2                             |       | 10007 | Great Pyramius Diack, 5/2 St                         |
|                         | Layan Charger                                                    |       |        | Matcha Vases, S/2                               |       | 18008 | Two's Company                                        |
| 7513                    | Fall Leaves Sculpture                                            | . 521 | 17854  | Eanes, S/2                                      | . 505 |       | Sculpture 53                                         |
| 17514                   | Titan Horse Sculpture                                            | . 540 | 17855  | Iroquois Bowl                                   | . 459 | 18009 | Tranquility Sculpture 46                             |
|                         | Tala Candleholders, S/2                                          |       | 17864  | Clarin Bookends, S/2                            | . 549 |       | Web Vase 44                                          |
|                         | Karter Candleholders, S/3                                        |       |        | Tilman Bookends, S/2                            |       |       | Antithesis Bowls, S/2 46                             |
|                         |                                                                  |       |        |                                                 |       |       |                                                      |
|                         |                                                                  | . 450 |        | Amhara Vases, S/2                               | . 437 | 10013 | Gale Sculpture 50                                    |
| 1/522                   | Masai Giraffe                                                    |       | 1/86/  | Contemporary Lotus                              |       |       | Rosea Trays, S/2 46                                  |
|                         | Figurines, S/2                                                   | . 546 |        | Sculpture                                       |       |       | Daria Photo Frames, S/3 55                           |
| 7523                    | Oyster Shell                                                     |       | 17868  | Klara White Bottles, S/2                        | . 503 | 18574 | Ellianna, S/2 50                                     |
|                         | Sculptures, S/2                                                  | . 526 |        | Makira, S/3                                     |       |       | Saanvi Sculpture5                                    |
| 7526                    | Klara Bottles, S/2                                               |       |        | Carmen Containers, S/2                          |       |       | Ameera Candleholder 49                               |
|                         |                                                                  |       |        |                                                 |       |       |                                                      |
| /32/                    | Milla Vases, S/2                                                 | . 43/ |        | Coin Toss, S/3                                  |       |       | Jaylene Figurines, S/2 53                            |
|                         | Tenzin Bowl                                                      |       |        | Beekeeper Sculpture                             | . 521 | 18601 | Red Coral Cluster                                    |
| 7545                    | Hayworth Containers, S/2                                         | . 448 | 17873  | Strathmore                                      |       |       | Sculpture 52                                         |
| 7546                    | Castiel Candleholders, S/2                                       | . 498 |        | Candleholders, S/2                              | . 501 | 18602 | Autograph Tree                                       |
|                         | Cascara Sculpture                                                |       | 17874  | Overseer Sculpture                              |       |       | Candleholder 49                                      |
| 75/0                    | Charbel Bookends, S/2                                            | 5/0   |        | Delft Bowl                                      |       | 18602 | Songbirds Sculpture 54                               |
|                         |                                                                  |       |        |                                                 |       |       |                                                      |
|                         | Charvi Candleholders, S/2                                        | . 490 | 1/0/6  | Ciji Aqua Vases, S/2                            | . 435 |       | Rilynn Sculpture                                     |
| 7556                    | Leading the Way                                                  |       |        | Kona Bowl                                       |       |       | Drop Anchor Sculpture 52                             |
|                         | Candleholder                                                     | . 488 | 17878  | Nomad Vases, S/2                                | . 440 |       | Oak Leaf Bowl 46                                     |
| 7557                    | Ellianna Silver, S/2                                             | . 509 | 17879  | Rastia Bowl                                     | . 460 | 18621 | Leah Bottles, S/2 45                                 |
|                         | Kyrie Candleholders, S/2                                         |       |        | Sandringham                                     |       | 18633 | Mathias Bottles, S/3 45                              |
|                         |                                                                  |       | 17001  |                                                 | 402   |       |                                                      |
|                         | Lucian Candleholders, S/2                                        |       | 17000  | Candleholders, S/2                              | . 492 |       | Claire Candleholders, S/2 49                         |
| /565                    | Eugenie Tray                                                     | . 4/1 |        | Deane Candleholders, S/2                        |       |       | Leslie Candleholders, S/2 49                         |
|                         | Alega, S/2                                                       |       | 17883  | Gatsby Bottles, S/2                             | . 456 | 18706 | Balkan Tray 46                                       |
| 7570                    | Angelou Vases, S/2                                               | . 439 | 17912  | Riad Candleholder                               | . 496 | 1870  | Rosen Fireplace Screen 55                            |
|                         | Ciji Vases, S/2.                                                 |       |        | Orbits Ring Sculptures, S/2                     |       | 18708 | Aric Sculpture, S/25                                 |
| 7579                    | Ciji Bowl                                                        | /58   |        | Alize Black, S/3                                |       |       | Pina Candleholders, S/3 48                           |
|                         |                                                                  |       | 17047  | $\lambda$ Appendix $\lambda$ (2000) $\zeta$ (2) | . 307 |       |                                                      |
|                         | Alize, S/3                                                       | . 507 | 1/94/  | Mambo Vases, S/2                                | . 442 |       | Minta Box 48                                         |
| 17583                   | Almanzora                                                        |       | 17963  | Ruffled Feathers Vases, S/2                     | . 438 | 18723 | Karis Boxes, S/2 47                                  |
|                         | Candleholders, S/2                                               | . 482 | 17964  | Potter Vases, S/2                               | . 439 | 18731 | Essie Bowls, S/2 45                                  |
| 7585                    | Caballo Dorado                                                   |       | 17965  | Ruffled Feathers Bowl                           | . 457 | 18741 | Invano Vases, S/2 43                                 |
|                         | Sculpture                                                        | 541   |        | Kyan Candleholders, S/3                         |       | 18749 | Reine Tray 47                                        |
| 7593                    | Caryn Trays, S/2                                                 |       |        | Riaan Vases, S/2                                |       |       | Teak Branches, S/3 53                                |
|                         |                                                                  |       |        |                                                 | . 430 |       |                                                      |
|                         | Roderick Trays, S/3                                              |       | 1/968  | Kyan Elephant                                   |       |       | Rafaela Tray 42                                      |
|                         | Stand Together Figurine                                          |       |        | Sculptures, S/2                                 |       | 18771 | Oja Sculpture5                                       |
| 7598                    | Gretchen Vase, Gold                                              | . 444 | 17969  | Casen Candleholders, S/2                        | . 499 | 18796 | Gold Branches Decorative                             |
| 7690                    | Harlan Objects                                                   |       | 17972  | Koa Sculptures, S/2                             | . 506 |       | Fireplace Screen 55                                  |
|                         | Black Nickel, S/2                                                | 512   | 17973  | Urchin Vases, S/2                               | . 438 | 18798 | Flock of Seagulls Sculpture 54                       |
| 7710                    | Cyrene                                                           |       |        | Cosmos Bottle                                   |       |       | Karun Candleholders, S/2 50                          |
|                         | Riordan Vases, S/2                                               | 1     |        | Rian Vases, S/2                                 |       |       | Durga Candleholders, S/2 49                          |
|                         |                                                                  |       |        |                                                 |       |       |                                                      |
|                         | Sconset Vases, S/3                                               |       |        | Tangelo Vases, S/2                              |       | 1003/ | Flowering Dandelions                                 |
|                         | Natchez Vases, S/3                                               |       | 1/9/7  | Blur Vases, S/2                                 | . 431 |       | Sculpture, S/2 52                                    |
|                         | Aponi Bowls, S/2                                                 |       | 17980  | Orbits Ring Sculpture,                          |       |       | Ukti Boxes, S/2 47                                   |
| 7719                    | Bixby Vases, S/2                                                 | . 435 |        | Large                                           |       | 18841 | Bianzhong 52                                         |
|                         | Guevara Vases, S/2                                               |       | 17981  | Jimena Ring Sculpture,                          |       |       | Mercede Vases, S/3 42                                |
|                         | Nephele Box                                                      |       | ., 501 | Large                                           | 510   |       | Nalini Finials, S/2                                  |
|                         |                                                                  |       | 17000  |                                                 |       |       |                                                      |
|                         | Tamarind Bowls, S/2                                              |       | 1/982  | Rosen Fireplace Screen,                         |       |       | Badal Candleholders, S/2 49                          |
|                         | Cessair Bottles, S/2                                             |       |        | Black                                           | . 552 |       | Kenley Vases, S/2 43                                 |
| 17730                   | Rooney, S/2                                                      |       | 17985  | Orbits Ring Sculptures                          |       | 18886 | Varuna Bottles, S/2 45                               |
|                         | Kiernan Candleholder                                             |       |        | Nickel, S/2                                     | 518   |       | Chanda Sculptures, S/2 50                            |
|                         | Talmage Tray                                                     |       | 17986  | Markira Blue, S/3                               |       |       | Nautilus Shell Sculpture 52                          |
|                         |                                                                  |       |        | Friendship Sculpture                            |       |       |                                                      |
|                         | Out of Office, S/3                                               |       |        |                                                 | . 554 |       | Leyla Sculpture                                      |
|                         | Lenape Bottles, S/2                                              |       | 1/988  | Highclere                                       |       |       | Passerines Figurines, S/2 54                         |
| 7741                    | Adrie Vases, S/2                                                 | . 428 |        | Candleholders, S/2                              |       | 18903 | Carly Tray 47                                        |
| 7742                    | Sutton Candleholders, S/2                                        | . 486 | 17989  | Artisan Trays, S/3                              | . 467 | 18920 | Carma Candleholders, S/2 49                          |
|                         | Chikasha Bowl,                                                   |       |        | Islander Vases, S/2                             |       |       | Phoenix Sculpture                                    |
| 7,77                    | ,                                                                | 161   |        |                                                 |       |       |                                                      |
|                         | Large                                                            |       |        | Goa Sculpture                                   |       |       | Talal Sculpture                                      |
|                         | Dua Vases, S/2                                                   |       |        | Ore Candleholders, S/2                          |       |       | Arnav Bottles, S/2 45                                |
| 17746                   | Illini Candleholders, S/2                                        | . 499 | 17995  | Lalique White Box                               | . 478 |       | Kallie Vases, S/3 43                                 |
| 1//40                   | Pyrite Sculpture                                                 |       | 17996  | Wessex Tray                                     | . 475 |       | Callum Candleholder 49                               |
|                         |                                                                  |       |        | Aga Sculptures, S/2                             |       |       | Ayan Sculpture, S/2                                  |
| 17759                   | Ione Vases S/2                                                   | 430 1 |        |                                                 |       |       |                                                      |
| 17759<br>17762          | Ione Vases, S/2                                                  |       |        |                                                 |       |       |                                                      |
| 17759<br>17762<br>17763 | Ione Vases, S/2<br>Azariah Bowls, S/2<br>Cyprien Containers, S/2 | . 457 |        | Montauk<br>Candleholders, S/2                   |       | 18929 | Chandran Containers, S/2 45<br>Dhara Bottles, S/2 45 |