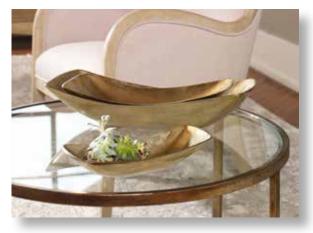

y Sculpture

20"x 8"x 4" Crafted from cast iron, this modern abstract sculpture is finished in rustic dark bronze and displayed on an iron cube base finished in antique brass. May also be used as a decorative bowl.

#### 19972 River Boat Bowl

30"x 5"x 7" Made from heavily distressed, aged black metal with silver undertones and a silver stand.





# 17593 Caryn Trays, S/2

S- 13"x 3"x 6", L- 21"x 3"x 6" These cast aluminum trays feature unique, organic shapes finished in dark black nickel.

#### 17594 Roderick Trays, S/3

S- 9"x 2"x 8", L- 11"x 2"x 11", L- 14"x 3"x 14" Set of three, cast aluminum trays feature a dark black nickel finish.

#### 18957 Anas Bowls, S/3

S- 13"x 3"x 4", M- 16"x 4"x 6", L- 20"x 4"x 8" Set of three, textured cast aluminum bowls feature an antique brass finish.







# 20074 Camilla Tray

36"x 3"x 9" Dramatic proportions and thick cast aluminum make this tray special. The edge is rough cut, and polished to have a soft hand. Finish is a textured warm nickel.





# 17989 Artisan Trays, S/3

S- 15"x 5", M- 20"x 6", L- 24"x 8" Set of three cast aluminum trays displays organic edges with a heavily textured light antique gold finish.

## 18014 Rosea Trays, S/2

S- 17"x 3"x 10", L- 20"x 3"x 11" Set of two metal trays are finished in brushed gold with natural rope wrapped handles and mirrored bottoms.







**19912** Nicoline Tray 27"x 4"x 18" Forged iron with brass patina accented by a reinforced mirror interior.

**20057 Ettore Tray** 24"x 4"x 14" Sophisticated, black beveled glass tray with lightly antiqued gold leaf handles.





# 18706 Balkan Tra