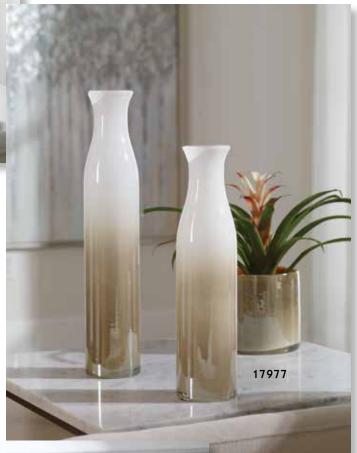

# accessories numerical index

| ltem                    | Description                                                      | Page  | ltem   | Description                                     | Page  | Item  | Description Pag                                      |
|-------------------------|------------------------------------------------------------------|-------|--------|-------------------------------------------------|-------|-------|------------------------------------------------------|
| 17079                   | Lying Lotus Candleholder                                         | . 489 | 17779  | Cassiopeia                                      |       | 17999 | Havana Candleholders, S/2 48                         |
|                         | Teak Leaf Bowl                                                   |       |        | Candleholders, S/3                              | 483   |       | Cable Chain Tray, Black 47                           |
|                         |                                                                  |       | 17025  |                                                 |       |       |                                                      |
|                         | Tamarine Bowl                                                    |       |        | Neuron, S/3                                     |       | 18001 | Gretchen Vase,                                       |
|                         | Adilynn Sculpture                                                |       | 17836  | Lalique Box                                     | . 478 |       | Black Nickel 44                                      |
| 17107                   | Brixton Bowl                                                     | . 463 | 17837  | Cable Chain Tray                                | . 473 | 18002 | Camilla Tray, Gold 46                                |
|                         | Nouveau Sculpture                                                |       | 17840  | Storm Bottles, S/2                              | . 447 | 18003 | Balkan Black Tray 46                                 |
|                         | Gypsy Trays, S/2                                                 |       | 17841  | Mellita Bottles, S/2                            | 449   | 18006 | Great Pyramids White, S/2 50                         |
|                         |                                                                  |       |        |                                                 |       | 10000 | Great Pyramids Black, S/2 50                         |
|                         | Bisbee Vases, S/2                                                |       |        | Almera Bottles, S/2                             |       | 10007 | Great Pyramius Diack, 5/2 St                         |
|                         | Layan Charger                                                    |       |        | Matcha Vases, S/2                               |       | 18008 | Two's Company                                        |
| 7513                    | Fall Leaves Sculpture                                            | . 521 | 17854  | Eanes, S/2                                      | . 505 |       | Sculpture 53                                         |
| 17514                   | Titan Horse Sculpture                                            | . 540 | 17855  | Iroquois Bowl                                   | . 459 | 18009 | Tranquility Sculpture 46                             |
|                         | Tala Candleholders, S/2                                          |       | 17864  | Clarin Bookends, S/2                            | . 549 |       | Web Vase 44                                          |
|                         | Karter Candleholders, S/3                                        |       |        | Tilman Bookends, S/2                            |       |       | Antithesis Bowls, S/2 46                             |
|                         |                                                                  |       |        |                                                 |       |       |                                                      |
|                         |                                                                  | . 450 |        | Amhara Vases, S/2                               | . 437 | 10013 | Gale Sculpture 50                                    |
| 1/522                   | Masai Giraffe                                                    |       | 1/86/  | Contemporary Lotus                              |       |       | Rosea Trays, S/2 46                                  |
|                         | Figurines, S/2                                                   | . 546 |        | Sculpture                                       |       |       | Daria Photo Frames, S/3 55                           |
| 7523                    | Oyster Shell                                                     |       | 17868  | Klara White Bottles, S/2                        | . 503 | 18574 | Ellianna, S/2 50                                     |
|                         | Sculptures, S/2                                                  | . 526 |        | Makira, S/3                                     |       |       | Saanvi Sculpture5                                    |
| 7526                    | Klara Bottles, S/2                                               |       |        | Carmen Containers, S/2                          |       |       | Ameera Candleholder 49                               |
|                         |                                                                  |       |        |                                                 |       |       |                                                      |
| /32/                    | Milla Vases, S/2                                                 | . 43/ |        | Coin Toss, S/3                                  |       |       | Jaylene Figurines, S/2 53                            |
|                         | Tenzin Bowl                                                      |       |        | Beekeeper Sculpture                             | . 521 | 18601 | Red Coral Cluster                                    |
| 7545                    | Hayworth Containers, S/2                                         | . 448 | 17873  | Strathmore                                      |       |       | Sculpture 52                                         |
| 7546                    | Castiel Candleholders, S/2                                       | . 498 |        | Candleholders, S/2                              | . 501 | 18602 | Autograph Tree                                       |
|                         | Cascara Sculpture                                                |       | 17874  | Overseer Sculpture                              |       |       | Candleholder 49                                      |
| 75/0                    | Charbel Bookends, S/2                                            | 5/0   |        | Delft Bowl                                      |       | 18602 | Songbirds Sculpture 54                               |
|                         |                                                                  |       |        |                                                 |       |       |                                                      |
|                         | Charvi Candleholders, S/2                                        | . 490 | 1/0/6  | Ciji Aqua Vases, S/2                            | . 435 |       | Rilynn Sculpture                                     |
| 7556                    | Leading the Way                                                  |       |        | Kona Bowl                                       |       |       | Drop Anchor Sculpture 52                             |
|                         | Candleholder                                                     | . 488 | 17878  | Nomad Vases, S/2                                | . 440 |       | Oak Leaf Bowl 46                                     |
| 7557                    | Ellianna Silver, S/2                                             | . 509 | 17879  | Rastia Bowl                                     | . 460 | 18621 | Leah Bottles, S/2 45                                 |
|                         | Kyrie Candleholders, S/2                                         |       |        | Sandringham                                     |       | 18633 | Mathias Bottles, S/3 45                              |
|                         |                                                                  |       | 17001  |                                                 | 402   |       |                                                      |
|                         | Lucian Candleholders, S/2                                        |       | 17000  | Candleholders, S/2                              | . 492 |       | Claire Candleholders, S/2 49                         |
| /565                    | Eugenie Tray                                                     | . 4/1 |        | Deane Candleholders, S/2                        |       |       | Leslie Candleholders, S/2 49                         |
|                         | Alega, S/2                                                       |       | 17883  | Gatsby Bottles, S/2                             | . 456 | 18706 | Balkan Tray 46                                       |
| 7570                    | Angelou Vases, S/2                                               | . 439 | 17912  | Riad Candleholder                               | . 496 | 1870  | Rosen Fireplace Screen 55                            |
|                         | Ciji Vases, S/2.                                                 |       |        | Orbits Ring Sculptures, S/2                     |       | 18708 | Aric Sculpture, S/25                                 |
| 7579                    | Ciji Bowl                                                        | /58   |        | Alize Black, S/3                                |       |       | Pina Candleholders, S/3 48                           |
|                         |                                                                  |       | 17047  | $\lambda$ Appendix $\lambda$ (2000) $\zeta$ (2) | . 307 |       |                                                      |
|                         | Alize, S/3                                                       | . 507 | 1/94/  | Mambo Vases, S/2                                | . 442 |       | Minta Box 48                                         |
| 17583                   | Almanzora                                                        |       | 17963  | Ruffled Feathers Vases, S/2                     | . 438 | 18723 | Karis Boxes, S/2 47                                  |
|                         | Candleholders, S/2                                               | . 482 | 17964  | Potter Vases, S/2                               | . 439 | 18731 | Essie Bowls, S/2 45                                  |
| 7585                    | Caballo Dorado                                                   |       | 17965  | Ruffled Feathers Bowl                           | . 457 | 18741 | Invano Vases, S/2 43                                 |
|                         | Sculpture                                                        | 541   |        | Kyan Candleholders, S/3                         |       | 18749 | Reine Tray 47                                        |
| 7593                    | Caryn Trays, S/2                                                 |       |        | Riaan Vases, S/2                                |       |       | Teak Branches, S/3 53                                |
|                         |                                                                  |       |        |                                                 | . 430 |       |                                                      |
|                         | Roderick Trays, S/3                                              |       | 1/968  | Kyan Elephant                                   |       |       | Rafaela Tray 42                                      |
|                         | Stand Together Figurine                                          |       |        | Sculptures, S/2                                 |       | 18771 | Oja Sculpture5                                       |
| 7598                    | Gretchen Vase, Gold                                              | . 444 | 17969  | Casen Candleholders, S/2                        | . 499 | 18796 | Gold Branches Decorative                             |
| 7690                    | Harlan Objects                                                   |       | 17972  | Koa Sculptures, S/2                             | . 506 |       | Fireplace Screen 55                                  |
|                         | Black Nickel, S/2                                                | 512   | 17973  | Urchin Vases, S/2                               | . 438 | 18798 | Flock of Seagulls Sculpture 54                       |
| 7710                    | Cyrene                                                           |       |        | Cosmos Bottle                                   |       |       | Karun Candleholders, S/2 50                          |
|                         | Riordan Vases, S/2                                               | 1     |        | Rian Vases, S/2                                 |       |       | Durga Candleholders, S/2 49                          |
|                         |                                                                  |       |        |                                                 |       |       |                                                      |
|                         | Sconset Vases, S/3                                               |       |        | Tangelo Vases, S/2                              |       | 1003/ | Flowering Dandelions                                 |
|                         | Natchez Vases, S/3                                               |       | 1/9/7  | Blur Vases, S/2                                 | . 431 |       | Sculpture, S/2 52                                    |
|                         | Aponi Bowls, S/2                                                 |       | 17980  | Orbits Ring Sculpture,                          |       |       | Ukti Boxes, S/2 47                                   |
| 7719                    | Bixby Vases, S/2                                                 | . 435 |        | Large                                           |       | 18841 | Bianzhong 52                                         |
|                         | Guevara Vases, S/2                                               |       | 17981  | Jimena Ring Sculpture,                          |       |       | Mercede Vases, S/3 42                                |
|                         | Nephele Box                                                      |       | ., 501 | Large                                           | 510   |       | Nalini Finials, S/2                                  |
|                         |                                                                  |       | 17000  |                                                 |       |       |                                                      |
|                         | Tamarind Bowls, S/2                                              |       | 1/982  | Rosen Fireplace Screen,                         |       |       | Badal Candleholders, S/2 49                          |
|                         | Cessair Bottles, S/2                                             |       |        | Black                                           | . 552 |       | Kenley Vases, S/2 43                                 |
| 17730                   | Rooney, S/2                                                      |       | 17985  | Orbits Ring Sculptures                          |       | 18886 | Varuna Bottles, S/2 45                               |
|                         | Kiernan Candleholder                                             |       |        | Nickel, S/2                                     | 518   |       | Chanda Sculptures, S/2 50                            |
|                         | Talmage Tray                                                     |       | 17986  | Markira Blue, S/3                               |       |       | Nautilus Shell Sculpture 52                          |
|                         |                                                                  |       |        | Friendship Sculpture                            |       |       |                                                      |
|                         | Out of Office, S/3                                               |       |        |                                                 | . 554 |       | Leyla Sculpture                                      |
|                         | Lenape Bottles, S/2                                              |       | 1/988  | Highclere                                       |       |       | Passerines Figurines, S/2 54                         |
| 7741                    | Adrie Vases, S/2                                                 | . 428 |        | Candleholders, S/2                              |       | 18903 | Carly Tray 47                                        |
| 7742                    | Sutton Candleholders, S/2                                        | . 486 | 17989  | Artisan Trays, S/3                              | . 467 | 18920 | Carma Candleholders, S/2 49                          |
|                         | Chikasha Bowl,                                                   |       |        | Islander Vases, S/2                             |       |       | Phoenix Sculpture                                    |
| 7,77                    | ,                                                                | 161   |        |                                                 |       |       |                                                      |
|                         | Large                                                            |       |        | Goa Sculpture                                   |       |       | Talal Sculpture                                      |
|                         | Dua Vases, S/2                                                   |       |        | Ore Candleholders, S/2                          |       |       | Arnav Bottles, S/2 45                                |
| 17746                   | Illini Candleholders, S/2                                        | . 499 | 17995  | Lalique White Box                               | . 478 |       | Kallie Vases, S/3 43                                 |
| 1//40                   | Pyrite Sculpture                                                 |       | 17996  | Wessex Tray                                     | . 475 |       | Callum Candleholder 49                               |
|                         |                                                                  |       |        | Aga Sculptures, S/2                             |       |       | Ayan Sculpture, S/2                                  |
| 17759                   | Ione Vases S/2                                                   | 430 1 |        |                                                 |       |       |                                                      |
| 17759<br>17762          | Ione Vases, S/2                                                  |       |        |                                                 |       |       |                                                      |
| 17759<br>17762<br>17763 | Ione Vases, S/2<br>Azariah Bowls, S/2<br>Cyprien Containers, S/2 | . 457 |        | Montauk<br>Candleholders, S/2                   |       | 18929 | Chandran Containers, S/2 45<br>Dhara Bottles, S/2 45 |