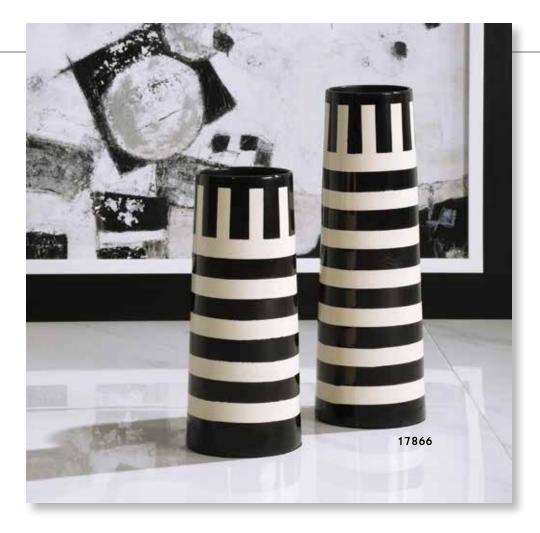

terior glaze.

### 17876 Ciji Aqua Vases, S/2

S- 6"x 14"x 6", L- 4"x 19"x 4" Set of two, aqua ceramic vases with heavy exterior texture and an ivory interior glaze.

### 17719 Bixby Vases, S/2

S- 6"x 13"x 6", L- 7"x 15"x 7" Earthenware vases finished in a cobalt blue glaze with carved textural detail.









**17967** Riaan Vases, S/2 S- 9"x 12"x 4", L- 9"x 15"x 4" Set of two vases feature a ribbed design finished in sand textured earth tones with gold leaf details.

### 19825 Kadam Vases, S/2

S- 5"x 9"x 5", L- 6"x 12"x 6" Rust brown ceramic with bright orange accents. Not designed to hold liquids.

### 18924 Kallie Vases, S/3

S- 10"x 7"x 5", M- 9"x 9"x 5", L- 8"x 13"x 5" Roughcast ceramic vases, dipped from the top in a metallic golden glaze. Each vessel is set on metal ball feet.



### 17866 Amhara Vases, S/2

S- 6"x 14"x 6", L- 6"x 18"x 6" Set of two ceramic vases are finished in a contemporary black and white striped motif, inspired by tribal designs.

**17527** Milla Vases, S/2 S- 8"x 9"x 8", L- 8"x 12"x 8" Set of mid-century modern tripod base vases are organically shaped and feature a textured crackled ivory ceramic with pierced holes.



### 18868





### 18868 Kenley Vases, S/2 S- 5"x 23"x 4", L- 5"x 25"x 4" Crackled white ceramic with pale gray undertones.

### 17963 Ruffled Feathers Vases, S/2

S- 16"x 16"x 5", L- 12"x 20"x 5" Set of two ceramic vases model organic curved edges that create an artistic look and are finished in a modern matte white glaze.

### 17973 Urchin Vases, S/2

S- 10"x 5"x 10", L- 8"x 9"x 8" Taking cues from coastal style, these cera