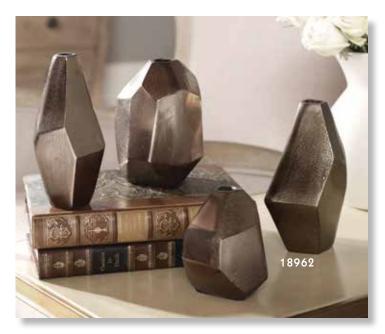

# accessories numerical index

| ltem                    | Description                                                      | Page  | ltem   | Description                                     | Page  | Item  | Description Pag                                      |
|-------------------------|------------------------------------------------------------------|-------|--------|-------------------------------------------------|-------|-------|------------------------------------------------------|
| 17079                   | Lying Lotus Candleholder                                         | . 489 | 17779  | Cassiopeia                                      |       | 17999 | Havana Candleholders, S/2 48                         |
|                         | Teak Leaf Bowl                                                   |       |        | Candleholders, S/3                              | 483   |       | Cable Chain Tray, Black 47                           |
|                         |                                                                  |       | 17025  |                                                 |       |       |                                                      |
|                         | Tamarine Bowl                                                    |       |        | Neuron, S/3                                     |       | 18001 | Gretchen Vase,                                       |
|                         | Adilynn Sculpture                                                |       | 17836  | Lalique Box                                     | . 478 |       | Black Nickel 44                                      |
| 17107                   | Brixton Bowl                                                     | . 463 | 17837  | Cable Chain Tray                                | . 473 | 18002 | Camilla Tray, Gold 46                                |
|                         | Nouveau Sculpture                                                |       | 17840  | Storm Bottles, S/2                              | . 447 | 18003 | Balkan Black Tray 46                                 |
|                         | Gypsy Trays, S/2                                                 |       | 17841  | Mellita Bottles, S/2                            | 449   | 18006 | Great Pyramids White, S/2 50                         |
|                         |                                                                  |       |        |                                                 |       | 10000 | Great Pyramids Black, S/2 50                         |
|                         | Bisbee Vases, S/2                                                |       |        | Almera Bottles, S/2                             |       | 10007 | Great Pyramius Diack, 5/2 St                         |
|                         | Layan Charger                                                    |       |        | Matcha Vases, S/2                               |       | 18008 | Two's Company                                        |
| 7513                    | Fall Leaves Sculpture                                            | . 521 | 17854  | Eanes, S/2                                      | . 505 |       | Sculpture 53                                         |
| 17514                   | Titan Horse Sculpture                                            | . 540 | 17855  | Iroquois Bowl                                   | . 459 | 18009 | Tranquility Sculpture 46                             |
|                         | Tala Candleholders, S/2                                          |       | 17864  | Clarin Bookends, S/2                            | . 549 |       | Web Vase 44                                          |
|                         | Karter Candleholders, S/3                                        |       |        | Tilman Bookends, S/2                            |       |       | Antithesis Bowls, S/2 46                             |
|                         |                                                                  |       |        |                                                 |       |       |                                                      |
|                         |                                                                  | . 450 |        | Amhara Vases, S/2                               | . 437 | 10013 | Gale Sculpture 50                                    |
| 1/522                   | Masai Giraffe                                                    |       | 1/86/  | Contemporary Lotus                              |       |       | Rosea Trays, S/2 46                                  |
|                         | Figurines, S/2                                                   | . 546 |        | Sculpture                                       |       |       | Daria Photo Frames, S/3 55                           |
| 7523                    | Oyster Shell                                                     |       | 17868  | Klara White Bottles, S/2                        | . 503 | 18574 | Ellianna, S/2 50                                     |
|                         | Sculptures, S/2                                                  | . 526 |        | Makira, S/3                                     |       |       | Saanvi Sculpture5                                    |
| 7526                    | Klara Bottles, S/2                                               |       |        | Carmen Containers, S/2                          |       |       | Ameera Candleholder 49                               |
|                         |                                                                  |       |        |                                                 |       |       |                                                      |
| /32/                    | Milla Vases, S/2                                                 | . 43/ |        | Coin Toss, S/3                                  |       |       | Jaylene Figurines, S/2 53                            |
|                         | Tenzin Bowl                                                      |       |        | Beekeeper Sculpture                             | . 521 | 18601 | Red Coral Cluster                                    |
| 7545                    | Hayworth Containers, S/2                                         | . 448 | 17873  | Strathmore                                      |       |       | Sculpture 52                                         |
| 7546                    | Castiel Candleholders, S/2                                       | . 498 |        | Candleholders, S/2                              | . 501 | 18602 | Autograph Tree                                       |
|                         | Cascara Sculpture                                                |       | 17874  | Overseer Sculpture                              |       |       | Candleholder 49                                      |
| 75/0                    | Charbel Bookends, S/2                                            | 5/0   |        | Delft Bowl                                      |       | 18602 | Songbirds Sculpture 54                               |
|                         |                                                                  |       |        |                                                 |       |       |                                                      |
|                         | Charvi Candleholders, S/2                                        | . 490 | 1/0/6  | Ciji Aqua Vases, S/2                            | . 435 |       | Rilynn Sculpture                                     |
| 7556                    | Leading the Way                                                  |       |        | Kona Bowl                                       |       |       | Drop Anchor Sculpture 52                             |
|                         | Candleholder                                                     | . 488 | 17878  | Nomad Vases, S/2                                | . 440 |       | Oak Leaf Bowl 46                                     |
| 7557                    | Ellianna Silver, S/2                                             | . 509 | 17879  | Rastia Bowl                                     | . 460 | 18621 | Leah Bottles, S/2 45                                 |
|                         | Kyrie Candleholders, S/2                                         |       |        | Sandringham                                     |       | 18633 | Mathias Bottles, S/3 45                              |
|                         |                                                                  |       | 17001  |                                                 | 402   |       |                                                      |
|                         | Lucian Candleholders, S/2                                        |       | 17000  | Candleholders, S/2                              | . 492 |       | Claire Candleholders, S/2 49                         |
| /565                    | Eugenie Tray                                                     | . 4/1 |        | Deane Candleholders, S/2                        |       |       | Leslie Candleholders, S/2 49                         |
|                         | Alega, S/2                                                       |       | 17883  | Gatsby Bottles, S/2                             | . 456 | 18706 | Balkan Tray 46                                       |
| 7570                    | Angelou Vases, S/2                                               | . 439 | 17912  | Riad Candleholder                               | . 496 | 1870  | Rosen Fireplace Screen 55                            |
|                         | Ciji Vases, S/2.                                                 |       |        | Orbits Ring Sculptures, S/2                     |       | 18708 | Aric Sculpture, S/25                                 |
| 7579                    | Ciji Bowl                                                        | /58   |        | Alize Black, S/3                                |       |       | Pina Candleholders, S/3 48                           |
|                         |                                                                  |       | 17047  | $\lambda$ Appendix $\lambda$ (2000) $\zeta$ (2) | . 307 |       |                                                      |
|                         | Alize, S/3                                                       | . 507 | 1/94/  | Mambo Vases, S/2                                | . 442 |       | Minta Box 48                                         |
| 17583                   | Almanzora                                                        |       | 17963  | Ruffled Feathers Vases, S/2                     | . 438 | 18723 | Karis Boxes, S/2 47                                  |
|                         | Candleholders, S/2                                               | . 482 | 17964  | Potter Vases, S/2                               | . 439 | 18731 | Essie Bowls, S/2 45                                  |
| 7585                    | Caballo Dorado                                                   |       | 17965  | Ruffled Feathers Bowl                           | . 457 | 18741 | Invano Vases, S/2 43                                 |
|                         | Sculpture                                                        | 541   |        | Kyan Candleholders, S/3                         |       | 18749 | Reine Tray 47                                        |
| 7593                    | Caryn Trays, S/2                                                 |       |        | Riaan Vases, S/2                                |       |       | Teak Branches, S/3 53                                |
|                         |                                                                  |       |        |                                                 | . 430 |       |                                                      |
|                         | Roderick Trays, S/3                                              |       | 1/968  | Kyan Elephant                                   |       |       | Rafaela Tray 42                                      |
|                         | Stand Together Figurine                                          |       |        | Sculptures, S/2                                 |       | 18771 | Oja Sculpture5                                       |
| 7598                    | Gretchen Vase, Gold                                              | . 444 | 17969  | Casen Candleholders, S/2                        | . 499 | 18796 | Gold Branches Decorative                             |
| 7690                    | Harlan Objects                                                   |       | 17972  | Koa Sculptures, S/2                             | . 506 |       | Fireplace Screen 55                                  |
|                         | Black Nickel, S/2                                                | 512   | 17973  | Urchin Vases, S/2                               | . 438 | 18798 | Flock of Seagulls Sculpture 54                       |
| 7710                    | Cyrene                                                           |       |        | Cosmos Bottle                                   |       |       | Karun Candleholders, S/2 50                          |
|                         | Riordan Vases, S/2                                               | 1     |        | Rian Vases, S/2                                 |       |       | Durga Candleholders, S/2 49                          |
|                         |                                                                  |       |        |                                                 |       |       |                                                      |
|                         | Sconset Vases, S/3                                               |       |        | Tangelo Vases, S/2                              |       | 1003/ | Flowering Dandelions                                 |
|                         | Natchez Vases, S/3                                               |       | 1/9/7  | Blur Vases, S/2                                 | . 431 |       | Sculpture, S/2 52                                    |
|                         | Aponi Bowls, S/2                                                 |       | 17980  | Orbits Ring Sculpture,                          |       |       | Ukti Boxes, S/2 47                                   |
| 7719                    | Bixby Vases, S/2                                                 | . 435 |        | Large                                           |       | 18841 | Bianzhong 52                                         |
|                         | Guevara Vases, S/2                                               |       | 17981  | Jimena Ring Sculpture,                          |       |       | Mercede Vases, S/3 42                                |
|                         | Nephele Box                                                      |       | ., 501 | Large                                           | 510   |       | Nalini Finials, S/2                                  |
|                         |                                                                  |       | 17000  |                                                 |       |       |                                                      |
|                         | Tamarind Bowls, S/2                                              |       | 1/982  | Rosen Fireplace Screen,                         |       |       | Badal Candleholders, S/2 49                          |
|                         | Cessair Bottles, S/2                                             |       |        | Black                                           | . 552 |       | Kenley Vases, S/2 43                                 |
| 17730                   | Rooney, S/2                                                      |       | 17985  | Orbits Ring Sculptures                          |       | 18886 | Varuna Bottles, S/2 45                               |
|                         | Kiernan Candleholder                                             |       |        | Nickel, S/2                                     | 518   |       | Chanda Sculptures, S/2 50                            |
|                         | Talmage Tray                                                     |       | 17986  | Markira Blue, S/3                               |       |       | Nautilus Shell Sculpture 52                          |
|                         |                                                                  |       |        | Friendship Sculpture                            |       |       |                                                      |
|                         | Out of Office, S/3                                               |       |        |                                                 | . 554 |       | Leyla Sculpture                                      |
|                         | Lenape Bottles, S/2                                              |       | 1/988  | Highclere                                       |       |       | Passerines Figurines, S/2 54                         |
| 7741                    | Adrie Vases, S/2                                                 | . 428 |        | Candleholders, S/2                              |       | 18903 | Carly Tray 47                                        |
| 7742                    | Sutton Candleholders, S/2                                        | . 486 | 17989  | Artisan Trays, S/3                              | . 467 | 18920 | Carma Candleholders, S/2 49                          |
|                         | Chikasha Bowl,                                                   |       |        | Islander Vases, S/2                             |       |       | Phoenix Sculpture                                    |
| 7,77                    | ,                                                                | 161   |        |                                                 |       |       |                                                      |
|                         | Large                                                            |       |        | Goa Sculpture                                   |       |       | Talal Sculpture                                      |
|                         | Dua Vases, S/2                                                   |       |        | Ore Candleholders, S/2                          |       |       | Arnav Bottles, S/2 45                                |
| 17746                   | Illini Candleholders, S/2                                        | . 499 | 17995  | Lalique White Box                               | . 478 |       | Kallie Vases, S/3 43                                 |
| 1//40                   | Pyrite Sculpture                                                 |       | 17996  | Wessex Tray                                     | . 475 |       | Callum Candleholder 49                               |
|                         |                                                                  |       |        | Aga Sculptures, S/2                             |       |       | Ayan Sculpture, S/2                                  |
| 17759                   | Ione Vases S/2                                                   | 430 1 |        |                                                 |       |       |                                                      |
| 17759<br>17762          | Ione Vases, S/2                                                  |       |        |                                                 |       |       |                                                      |
| 17759<br>17762<br>17763 | Ione Vases, S/2<br>Azariah Bowls, S/2<br>Cyprien Containers, S/2 | . 457 |        | Montauk<br>Candleholders, S/2                   |       | 18929 | Chandran Containers, S/2 45<br>Dhara Bottles, S/2 45 |