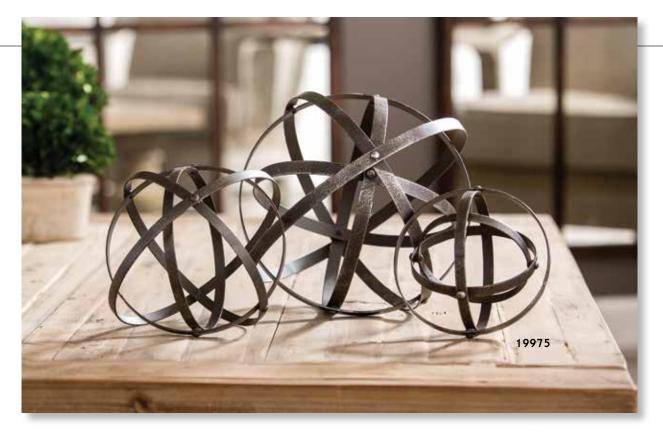

polished chrome rods and an elegant crystal base.

#### 17835 Neuron, S/3

S- 4"x 8"x 4", M- 6"x 13"x 6", L- 5"x 17"x 5" This contemporary trio features unique clear glass knot designs accented by polished nickel details and crystal bases.

# 17710 Cyrene

8"x 15"x 5" Elegant natural stones are set atop crystal bases with polished nickel plated accents.







# 17557 Ellianna Silver, S/2

S- 6"x 10"x 6", L- 7"x 16"x 7" Crystal spheres elevated on stainless steel bases finished in a brushed, plated silver.

**18574 Ellianna, S/2** S- 6"x 10"x 6", L- 7"x 16"x 7" Crystal spheres elevated on stainless steel bases finished in a brushed, plated copper bronze.

**17566** Alega, S/2 S- 5"x 6"x 5", L- 6"x 7"x 6" Crystal spheres elevated on steel bases finished in a polished, plated gold.











**19975** Stetson Spheres, S/3 S- 7" Rd, M- 9" Rd, L- 12" Rd Dark, aged bronze metal spheres with silver undertones.

**20066** Stetson Gold Spheres, S/3 S- 7" Rd, M- 9" Rd, L- 12" Rd Made of iron featuring a lightly antiqued, gold leaf finish.



# 18708 Aric Sculpture, S/2

S- 7"x 7"x 7", L- 9"x 9"x 9" Collection of nails creating spheres finished in a rust brown with golden bronze highlights.

20061 Constanza, S/2 S- 10"x 10"x 9", L- 12"x 11"x 10" Metallic gold leaf finish.

**17997** Aga Sculptures, S/2 S- 7"x 9"x 7", L- 9"x 10"x 9" Displaying an elevated contemporary feel, these steel objects are finished in an elegant brushed gold atop large crystal bases.











**17690 Harlan Objects Black Nickel, S/2** 7"x 6"x 7" Set of two, cast aluminum decorative objects feature a black n