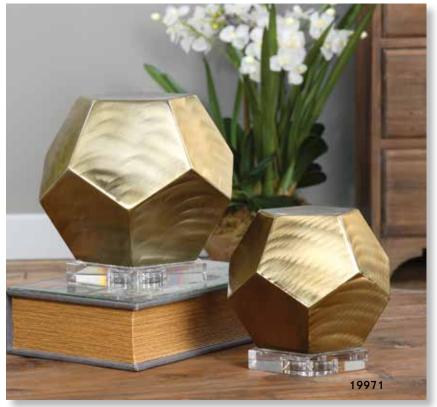

**17690 Harlan Objects Black Nickel, S/2** 7"x 6"x 7" Set of two, cast aluminum decorative objects feature a black nickel finish.

**18964** Harlan Objects Brass, S/2 7"x 6"x 7" Set of two, cast aluminum decorative objects feature a brass finish.

**18927** Ayan Sculpture, S/2 S- 8"x 9"x 5", L- 10"x 11"x 6" Interlocking iron finished in a heavily antiqued gold.





# **20007** Rhombus Sculptures, S/3 S- 5"x 3"x 3", M- 7"x 4"x 4", L- 8"x 5"x 4"

Decorative, tabletop accessories feature a heavily antiqued champagne finish.

### 17730 Rooney, S/2

S- 7"x 7"x 4", L- 8"x 9"x 4" Set of two iron cubes finished in antique brushed brass sit atop square crystal bases.

### 19971 Pentagon Cubes, S/2

S- 8"x 7"x 8", L- 10"x 9"x 10" Brushed, coffee bronze metal pentagons displayed on crystal feet.





**20088 Gears Sculpture, S/3** S- 5"x 5"x 2", M- 7"x 7"x 4", L- 9"x 9"x 4" Industrial design finished in tarnished silver.

#### 18922 Talal Sculpture

9"x 25"x 4" Randomly stacked, crimped edge, cast iron rectangles finished in a lightly antiqued brushed nickel, displayed on a black marble base.







18613



# 18771 Oja Sculpture

21"x 27"x 6" Metallic gold leaf twisted coil displayed atop a textured, charcoal finished base.

# 18613 Rilynn Sculpture

11"x 18"x 4" Cast metal ring sculpture with an antique bronze finish and gold highlights, set on a white marble cylinder base.

# 20110 Speranza Sculpture

20"x 20"x 6" Hand forged metal features an artisan copper finish with a beautifully textured patina. Each piece is uniquely handcrafted, slight variations are normal.





**17500