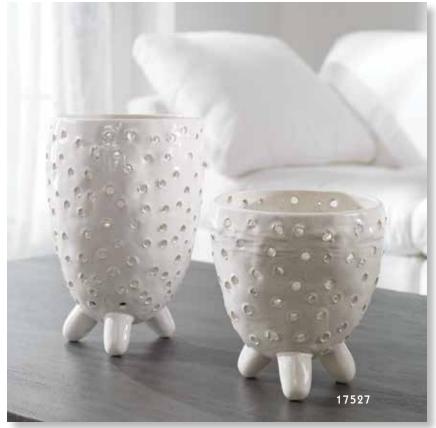

4" Set of two vases feature a ribbed design finished in sand textured earth tones with gold leaf details.

### 19825 Kadam Vases, S/2

S- 5"x 9"x 5", L- 6"x 12"x 6" Rust brown ceramic with bright orange accents. Not designed to hold liquids.

### 18924 Kallie Vases, S/3

S- 10"x 7"x 5", M- 9"x 9"x 5", L- 8"x 13"x 5" Roughcast ceramic vases, dipped from the top in a metallic golden glaze. Each vessel is set on metal ball feet.



### 17866 Amhara Vases, S/2

S- 6"x 14"x 6", L- 6"x 18"x 6" Set of two ceramic vases are finished in a contemporary black and white striped motif, inspired by tribal designs.

**17527** Milla Vases, S/2 S- 8"x 9"x 8", L- 8"x 12"x 8" Set of mid-century modern tripod base vases are organically shaped and feature a textured crackled ivory ceramic with pierced holes.



### 18868





### 18868 Kenley Vases, S/2 S- 5"x 23"x 4", L- 5"x 25"x 4" Crackled white ceramic with pale gray undertones.

### 17963 Ruffled Feathers Vases, S/2

S- 16"x 16"x 5", L- 12"x 20"x 5" Set of two ceramic vases model organic curved edges that create an artistic look and are finished in a modern matte white glaze.

### 17973 Urchin Vases, S/2

S- 10"x 5"x 10", L- 8"x 9"x 8" Taking cues from coastal style, these ceramic vases are finished in an ivory and beige glaze with noticeable sand texture and organic curved lines.







### 20156 Sara Vases, S/2

S- 5"x 18"x 5", L- 6"x 23"x 6" Tall, textured, ceramic vases feature a pale taupe glaze with darker brown undertones. The cylindrical shape will add style and sophistication in your space. Great used next to a fireplace or as flo