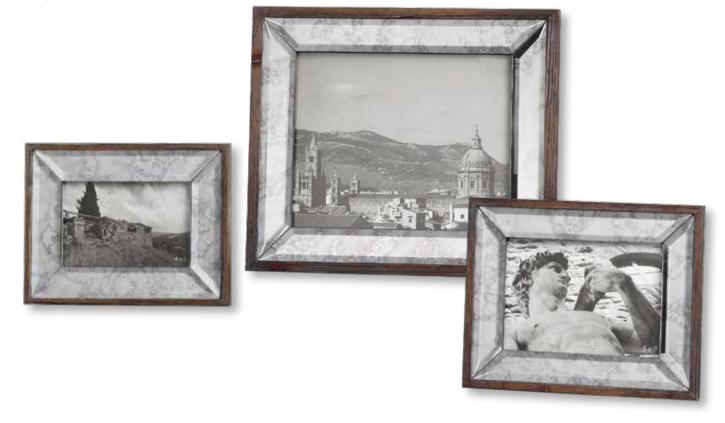

lden bronze with a dark gray glaze.



19643











### 17865 Tilman Bookends, S/2

8"x 8"x 4" Modern and sophisticated, these bookends feature black marble accents with white veining, accented by brushed nickel finished steel and crystal accents.

### 17864 Clarin Bookends, S/2

7"x 8"x 4" These contemporary bookends feature clean, white and gray marble motifs with elegant crystal details.

### 17549 Charbel Bookends, S/2

S- 5"x 9"x 8", L- 6"x 9"x 8" Set of two bookends featuring textured faux white coral on crystal bases.



### 18567 Daria Photo Frames, S/3

S- 6"x 8", M- 8"x 10", L- 12"x 14" Display those special photos in these sophisticated frames made of antiqued, beveled mirrors accented with an aged pecan stained solid wood outer frame. Holds photo sizes: 4x6, 5x7 and 8x10.







18796 Gold Branches Decorative Fireplace Screen 47"x 32"x 6" Hand forged, hammered iron branches with bright gold leaf finish.



### 18707 Rosen Fireplace Screen

 $53"x\;34"$  Forged iron finished in lightly antiqued gold leaf. Center panel is 26" wide, and the side panels are each 13" wide.

### 17982 Rosen Fireplace Screen, Black

53"x 34" Forged iron fireplace screen features a geometric design in a satin black finish. The center panel is 26" wide, and the side panels are each 13" wide.





# 20072 Armino Fireplace Screen

51"x 30" Decorative, iron fireplace screen features a lightly antiqued silver leaf finish. Center panel is 26" wide, and each side panel is 13" wide.





### 60177 Evarado Aloe Planter

17"x 30"x 17" A contemporary aloe vera statement piece, accented with na