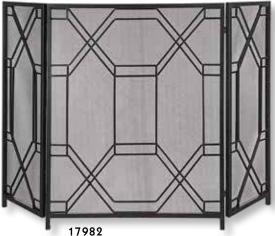

white coral on crystal bases.



### 18567 Daria Photo Frames, S/3

S- 6"x 8", M- 8"x 10", L- 12"x 14" Display those special photos in these sophisticated frames made of antiqued, beveled mirrors accented with an aged pecan stained solid wood outer frame. Holds photo sizes: 4x6, 5x7 and 8x10.







18796 Gold Branches Decorative Fireplace Screen 47"x 32"x 6" Hand forged, hammered iron branches with bright gold leaf finish.



### 18707 Rosen Fireplace Screen

 $53"x\;34"$  Forged iron finished in lightly antiqued gold leaf. Center panel is 26" wide, and the side panels are each 13" wide.

### 17982 Rosen Fireplace Screen, Black

53"x 34" Forged iron fireplace screen features a geometric design in a satin black finish. The center panel is 26" wide, and the side panels are each 13" wide.





# 20072 Armino Fireplace Screen

51"x 30" Decorative, iron fireplace screen features a lightly antiqued silver leaf finish. Center panel is 26" wide, and each side panel is 13" wide.





### 60177 Evarado Aloe Planter

17"x 30"x 17" A contemporary aloe vera statement piece, accented with natural stones set into a glossy white textured bowl.

### 60182 Belmonte Floral Bouquet

14"x 13"x 12" Modern floral bouquet features a unique mix of berries, greenery, seed pods, succulents and cream roses in a clear glass bud vase with faux water.

### 60173 Alverio Succulents

10"x 12"x 10" A contemporary desert garden mix of succulents accented with an arid bed of natural pebbles in a mottled charcoal gray concrete planter.

### 60174 Charita Succulents

30"x 10" x 10" A lush mix of succulents in