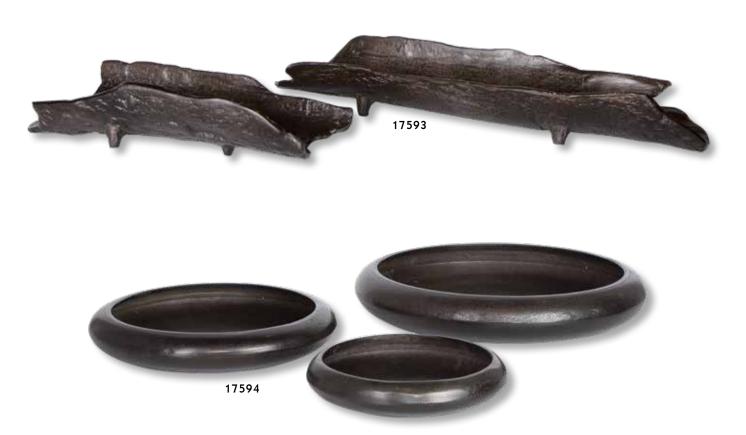

l home decor. Indoor use only.

# 18615 Oak Leaf Bowl

20"x 7"x 18" Cast leaf bowl finished in a heavily antiqued metallic gold finish.







# 18955 Alya Bowl

17"x 8"x 17" Copper bronze luster glass bowl completed with an aged bronze, scrolled ironwork base.

#### 17107 Brixton Bowl

14"x 7"x 14" Terracotta bowl finished in an aged black with gold highlights and accented by a water hyacinth covered base.



# UTTERMOST







# 18009 Tranquility Sculpture

20"x 8"x 4" Crafted from cast iron, this modern abstract sculpture is finished in rustic dark bronze and displayed on an iron cube base finished in antique brass. May also be used as a decorative bowl.

#### 19972 River Boat Bowl

30"x 5"x 7" Made from heavily distressed, aged black metal with silver undertones and a silver stand.





# 17593 Caryn Trays, S/2

S- 13"x 3"x 6", L- 21"x 3"x 6" These cast aluminum trays feature unique, organic shapes finished in dark black nickel.

#### 17594 Roderick Trays, S/3

S- 9"x 2"x 8", L- 11"x 2"x 11", L- 14"x 3"x 14" Set of three, cast aluminum trays feature a dark black nickel finish.

#### 18957 Anas Bowls, S/3

S- 13"x 3"x 4", M- 16"x 4"x 6", L- 20"x 4"x 8" Set of three, textured cast aluminum bowls feature an antique brass finish.







# 20074 Camilla Tray

36"x 3"x 9" Dramatic proportions and thick cast aluminum make this tray special. The edge is rough cut, and polished to have a soft hand. Finish is a textured warm nickel.





# 17989 Artisan Trays, S/3

S- 15"x 5", M- 20"x 6", L- 24"x 8" Set of three cast aluminum trays displays organic edges with a heavily textured l