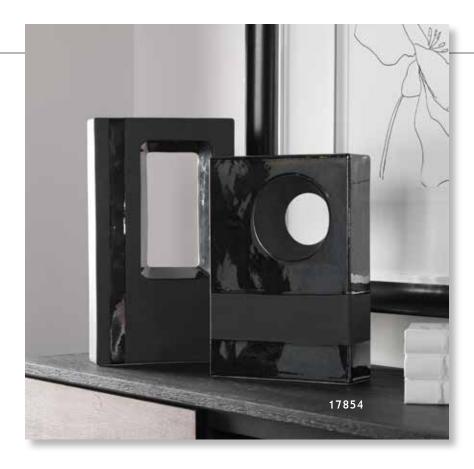

# accessories numerical index

| ltem                    | Description                                                      | Page  | ltem   | Description                                     | Page  | Item  | Description Pag                                      |
|-------------------------|------------------------------------------------------------------|-------|--------|-------------------------------------------------|-------|-------|------------------------------------------------------|
| 17079                   | Lying Lotus Candleholder                                         | . 489 | 17779  | Cassiopeia                                      |       | 17999 | Havana Candleholders, S/2 48                         |
|                         | Teak Leaf Bowl                                                   |       |        | Candleholders, S/3                              | 483   |       | Cable Chain Tray, Black 47                           |
|                         |                                                                  |       | 17025  |                                                 |       |       |                                                      |
|                         | Tamarine Bowl                                                    |       |        | Neuron, S/3                                     |       | 18001 | Gretchen Vase,                                       |
|                         | Adilynn Sculpture                                                |       | 17836  | Lalique Box                                     | . 478 |       | Black Nickel 44                                      |
| 17107                   | Brixton Bowl                                                     | . 463 | 17837  | Cable Chain Tray                                | . 473 | 18002 | Camilla Tray, Gold 46                                |
|                         | Nouveau Sculpture                                                |       | 17840  | Storm Bottles, S/2                              | . 447 | 18003 | Balkan Black Tray 46                                 |
|                         | Gypsy Trays, S/2                                                 |       | 17841  | Mellita Bottles, S/2                            | 449   | 18006 | Great Pyramids White, S/2 50                         |
|                         |                                                                  |       |        |                                                 |       | 10000 | Great Pyramids Black, S/2 50                         |
|                         | Bisbee Vases, S/2                                                |       |        | Almera Bottles, S/2                             |       | 10007 | Great Pyramius Diack, 5/2 St                         |
|                         | Layan Charger                                                    |       |        | Matcha Vases, S/2                               |       | 18008 | Two's Company                                        |
| 7513                    | Fall Leaves Sculpture                                            | . 521 | 17854  | Eanes, S/2                                      | . 505 |       | Sculpture 53                                         |
| 17514                   | Titan Horse Sculpture                                            | . 540 | 17855  | Iroquois Bowl                                   | . 459 | 18009 | Tranquility Sculpture 46                             |
|                         | Tala Candleholders, S/2                                          |       | 17864  | Clarin Bookends, S/2                            | . 549 |       | Web Vase 44                                          |
|                         | Karter Candleholders, S/3                                        |       |        | Tilman Bookends, S/2                            |       |       | Antithesis Bowls, S/2 46                             |
|                         |                                                                  |       |        |                                                 |       |       |                                                      |
|                         |                                                                  | . 450 |        | Amhara Vases, S/2                               | . 437 | 10013 | Gale Sculpture 50                                    |
| 1/522                   | Masai Giraffe                                                    |       | 1/86/  | Contemporary Lotus                              |       |       | Rosea Trays, S/2 46                                  |
|                         | Figurines, S/2                                                   | . 546 |        | Sculpture                                       |       |       | Daria Photo Frames, S/3 55                           |
| 7523                    | Oyster Shell                                                     |       | 17868  | Klara White Bottles, S/2                        | . 503 | 18574 | Ellianna, S/2 50                                     |
|                         | Sculptures, S/2                                                  | . 526 |        | Makira, S/3                                     |       |       | Saanvi Sculpture5                                    |
| 7526                    | Klara Bottles, S/2                                               |       |        | Carmen Containers, S/2                          |       |       | Ameera Candleholder 49                               |
|                         |                                                                  |       |        |                                                 |       |       |                                                      |
| /32/                    | Milla Vases, S/2                                                 | . 43/ |        | Coin Toss, S/3                                  |       |       | Jaylene Figurines, S/2 53                            |
|                         | Tenzin Bowl                                                      |       |        | Beekeeper Sculpture                             | . 521 | 18601 | Red Coral Cluster                                    |
| 7545                    | Hayworth Containers, S/2                                         | . 448 | 17873  | Strathmore                                      |       |       | Sculpture 52                                         |
| 7546                    | Castiel Candleholders, S/2                                       | . 498 |        | Candleholders, S/2                              | . 501 | 18602 | Autograph Tree                                       |
|                         | Cascara Sculpture                                                |       | 17874  | Overseer Sculpture                              |       |       | Candleholder 49                                      |
| 75/0                    | Charbel Bookends, S/2                                            | 5/0   |        | Delft Bowl                                      |       | 18602 | Songbirds Sculpture 54                               |
|                         |                                                                  |       |        |                                                 |       |       |                                                      |
|                         | Charvi Candleholders, S/2                                        | . 490 | 1/0/6  | Ciji Aqua Vases, S/2                            | . 435 |       | Rilynn Sculpture                                     |
| 7556                    | Leading the Way                                                  |       |        | Kona Bowl                                       |       |       | Drop Anchor Sculpture 52                             |
|                         | Candleholder                                                     | . 488 | 17878  | Nomad Vases, S/2                                | . 440 |       | Oak Leaf Bowl 46                                     |
| 7557                    | Ellianna Silver, S/2                                             | . 509 | 17879  | Rastia Bowl                                     | . 460 | 18621 | Leah Bottles, S/2 45                                 |
|                         | Kyrie Candleholders, S/2                                         |       |        | Sandringham                                     |       | 18633 | Mathias Bottles, S/3 45                              |
|                         |                                                                  |       | 17001  |                                                 | 402   |       |                                                      |
|                         | Lucian Candleholders, S/2                                        |       | 17000  | Candleholders, S/2                              | . 492 |       | Claire Candleholders, S/2 49                         |
| /565                    | Eugenie Tray                                                     | . 4/1 |        | Deane Candleholders, S/2                        |       |       | Leslie Candleholders, S/2 49                         |
|                         | Alega, S/2                                                       |       | 17883  | Gatsby Bottles, S/2                             | . 456 | 18706 | Balkan Tray 46                                       |
| 7570                    | Angelou Vases, S/2                                               | . 439 | 17912  | Riad Candleholder                               | . 496 | 1870  | Rosen Fireplace Screen 55                            |
|                         | Ciji Vases, S/2.                                                 |       |        | Orbits Ring Sculptures, S/2                     |       | 18708 | Aric Sculpture, S/25                                 |
| 7579                    | Ciji Bowl                                                        | /58   |        | Alize Black, S/3                                |       |       | Pina Candleholders, S/3 48                           |
|                         |                                                                  |       | 17047  | $\lambda$ Appendix $\lambda$ (2000) $\zeta$ (2) | . 307 |       |                                                      |
|                         | Alize, S/3                                                       | . 507 | 1/94/  | Mambo Vases, S/2                                | . 442 |       | Minta Box 48                                         |
| 17583                   | Almanzora                                                        |       | 17963  | Ruffled Feathers Vases, S/2                     | . 438 | 18723 | Karis Boxes, S/2 47                                  |
|                         | Candleholders, S/2                                               | . 482 | 17964  | Potter Vases, S/2                               | . 439 | 18731 | Essie Bowls, S/2 45                                  |
| 7585                    | Caballo Dorado                                                   |       | 17965  | Ruffled Feathers Bowl                           | . 457 | 18741 | Invano Vases, S/2 43                                 |
|                         | Sculpture                                                        | 541   |        | Kyan Candleholders, S/3                         |       | 18749 | Reine Tray 47                                        |
| 7593                    | Caryn Trays, S/2                                                 |       |        | Riaan Vases, S/2                                |       |       | Teak Branches, S/3 53                                |
|                         |                                                                  |       |        |                                                 | . 430 |       |                                                      |
|                         | Roderick Trays, S/3                                              |       | 1/968  | Kyan Elephant                                   |       |       | Rafaela Tray 42                                      |
|                         | Stand Together Figurine                                          |       |        | Sculptures, S/2                                 |       | 18771 | Oja Sculpture5                                       |
| 7598                    | Gretchen Vase, Gold                                              | . 444 | 17969  | Casen Candleholders, S/2                        | . 499 | 18796 | Gold Branches Decorative                             |
| 7690                    | Harlan Objects                                                   |       | 17972  | Koa Sculptures, S/2                             | . 506 |       | Fireplace Screen 55                                  |
|                         | Black Nickel, S/2                                                | 512   | 17973  | Urchin Vases, S/2                               | . 438 | 18798 | Flock of Seagulls Sculpture 54                       |
| 7710                    | Cyrene                                                           |       |        | Cosmos Bottle                                   |       |       | Karun Candleholders, S/2 50                          |
|                         | Riordan Vases, S/2                                               | 1     |        | Rian Vases, S/2                                 |       |       | Durga Candleholders, S/2 49                          |
|                         |                                                                  |       |        |                                                 |       |       |                                                      |
|                         | Sconset Vases, S/3                                               |       |        | Tangelo Vases, S/2                              |       | 1003/ | Flowering Dandelions                                 |
|                         | Natchez Vases, S/3                                               |       | 1/9/7  | Blur Vases, S/2                                 | . 431 |       | Sculpture, S/2 52                                    |
|                         | Aponi Bowls, S/2                                                 |       | 17980  | Orbits Ring Sculpture,                          |       |       | Ukti Boxes, S/2 47                                   |
| 7719                    | Bixby Vases, S/2                                                 | . 435 |        | Large                                           |       | 18841 | Bianzhong 52                                         |
|                         | Guevara Vases, S/2                                               |       | 17981  | Jimena Ring Sculpture,                          |       |       | Mercede Vases, S/3 42                                |
|                         | Nephele Box                                                      |       | ., 501 | Large                                           | 510   |       | Nalini Finials, S/2                                  |
|                         |                                                                  |       | 17000  |                                                 |       |       |                                                      |
|                         | Tamarind Bowls, S/2                                              |       | 1/982  | Rosen Fireplace Screen,                         |       |       | Badal Candleholders, S/2 49                          |
|                         | Cessair Bottles, S/2                                             |       |        | Black                                           | . 552 |       | Kenley Vases, S/2 43                                 |
| 17730                   | Rooney, S/2                                                      |       | 17985  | Orbits Ring Sculptures                          |       | 18886 | Varuna Bottles, S/2 45                               |
|                         | Kiernan Candleholder                                             |       |        | Nickel, S/2                                     | 518   |       | Chanda Sculptures, S/2 50                            |
|                         | Talmage Tray                                                     |       | 17986  | Markira Blue, S/3                               |       |       | Nautilus Shell Sculpture 52                          |
|                         |                                                                  |       |        | Friendship Sculpture                            |       |       |                                                      |
|                         | Out of Office, S/3                                               |       |        |                                                 | . 554 |       | Leyla Sculpture                                      |
|                         | Lenape Bottles, S/2                                              |       | 1/988  | Highclere                                       |       |       | Passerines Figurines, S/2 54                         |
| 7741                    | Adrie Vases, S/2                                                 | . 428 |        | Candleholders, S/2                              |       | 18903 | Carly Tray 47                                        |
| 7742                    | Sutton Candleholders, S/2                                        | . 486 | 17989  | Artisan Trays, S/3                              | . 467 | 18920 | Carma Candleholders, S/2 49                          |
|                         | Chikasha Bowl,                                                   |       |        | Islander Vases, S/2                             |       |       | Phoenix Sculpture                                    |
| 7,77                    | ,                                                                | 161   |        |                                                 |       |       |                                                      |
|                         | Large                                                            |       |        | Goa Sculpture                                   |       |       | Talal Sculpture                                      |
|                         | Dua Vases, S/2                                                   |       |        | Ore Candleholders, S/2                          |       |       | Arnav Bottles, S/2 45                                |
| 17746                   | Illini Candleholders, S/2                                        | . 499 | 17995  | Lalique White Box                               | . 478 |       | Kallie Vases, S/3 43                                 |
| 1//40                   | Pyrite Sculpture                                                 |       | 17996  | Wessex Tray                                     | . 475 |       | Callum Candleholder 49                               |
|                         |                                                                  |       |        | Aga Sculptures, S/2                             |       |       | Ayan Sculpture, S/2                                  |
| 17759                   | Ione Vases S/2                                                   | 430 1 |        |                                                 |       |       |                                                      |
| 17759<br>17762          | Ione Vases, S/2                                                  |       |        |                                                 |       |       |                                                      |
| 17759<br>17762<br>17763 | Ione Vases, S/2<br>Azariah Bowls, S/2<br>Cyprien Containers, S/2 | . 457 |        | Montauk<br>Candleholders, S/2                   |       | 18929 | Chandran Containers, S/2 45<br>Dhara Bottles, S/2 45 |