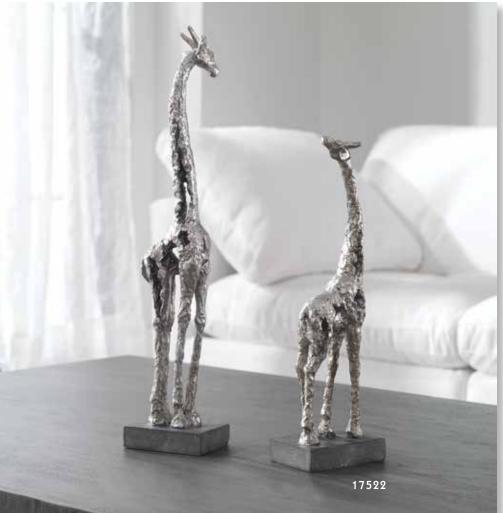

# accessories numerical index

| ltem                    | Description                                                      | Page  | ltem   | Description                                     | Page  | Item  | Description Pag                                      |
|-------------------------|------------------------------------------------------------------|-------|--------|-------------------------------------------------|-------|-------|------------------------------------------------------|
| 17079                   | Lying Lotus Candleholder                                         | . 489 | 17779  | Cassiopeia                                      |       | 17999 | Havana Candleholders, S/2 48                         |
|                         | Teak Leaf Bowl                                                   |       |        | Candleholders, S/3                              | 483   |       | Cable Chain Tray, Black 47                           |
|                         |                                                                  |       | 17025  |                                                 |       |       |                                                      |
|                         | Tamarine Bowl                                                    |       |        | Neuron, S/3                                     |       | 18001 | Gretchen Vase,                                       |
|                         | Adilynn Sculpture                                                |       | 17836  | Lalique Box                                     | . 478 |       | Black Nickel 44                                      |
| 17107                   | Brixton Bowl                                                     | . 463 | 17837  | Cable Chain Tray                                | . 473 | 18002 | Camilla Tray, Gold 46                                |
|                         | Nouveau Sculpture                                                |       | 17840  | Storm Bottles, S/2                              | . 447 | 18003 | Balkan Black Tray 46                                 |
|                         | Gypsy Trays, S/2                                                 |       | 17841  | Mellita Bottles, S/2                            | 449   | 18006 | Great Pyramids White, S/2 50                         |
|                         |                                                                  |       |        |                                                 |       | 10000 | Great Pyramids Black, S/2 50                         |
|                         | Bisbee Vases, S/2                                                |       |        | Almera Bottles, S/2                             |       | 10007 | Great Pyramius Diack, 5/2 St                         |
|                         | Layan Charger                                                    |       |        | Matcha Vases, S/2                               |       | 18008 | Two's Company                                        |
| 7513                    | Fall Leaves Sculpture                                            | . 521 | 17854  | Eanes, S/2                                      | . 505 |       | Sculpture 53                                         |
| 17514                   | Titan Horse Sculpture                                            | . 540 | 17855  | Iroquois Bowl                                   | . 459 | 18009 | Tranquility Sculpture 46                             |
|                         | Tala Candleholders, S/2                                          |       | 17864  | Clarin Bookends, S/2                            | . 549 |       | Web Vase 44                                          |
|                         | Karter Candleholders, S/3                                        |       |        | Tilman Bookends, S/2                            |       |       | Antithesis Bowls, S/2 46                             |
|                         |                                                                  |       |        |                                                 |       |       |                                                      |
|                         |                                                                  | . 450 |        | Amhara Vases, S/2                               | . 437 | 10013 | Gale Sculpture 50                                    |
| 1/522                   | Masai Giraffe                                                    |       | 1/86/  | Contemporary Lotus                              |       |       | Rosea Trays, S/2 46                                  |
|                         | Figurines, S/2                                                   | . 546 |        | Sculpture                                       |       |       | Daria Photo Frames, S/3 55                           |
| 7523                    | Oyster Shell                                                     |       | 17868  | Klara White Bottles, S/2                        | . 503 | 18574 | Ellianna, S/2 50                                     |
|                         | Sculptures, S/2                                                  | . 526 |        | Makira, S/3                                     |       |       | Saanvi Sculpture5                                    |
| 7526                    | Klara Bottles, S/2                                               |       |        | Carmen Containers, S/2                          |       |       | Ameera Candleholder 49                               |
|                         |                                                                  |       |        |                                                 |       |       |                                                      |
| /32/                    | Milla Vases, S/2                                                 | . 43/ |        | Coin Toss, S/3                                  |       |       | Jaylene Figurines, S/2 53                            |
|                         | Tenzin Bowl                                                      |       |        | Beekeeper Sculpture                             | . 521 | 18601 | Red Coral Cluster                                    |
| 7545                    | Hayworth Containers, S/2                                         | . 448 | 17873  | Strathmore                                      |       |       | Sculpture 52                                         |
| 7546                    | Castiel Candleholders, S/2                                       | . 498 |        | Candleholders, S/2                              | . 501 | 18602 | Autograph Tree                                       |
|                         | Cascara Sculpture                                                |       | 17874  | Overseer Sculpture                              |       |       | Candleholder 49                                      |
| 75/0                    | Charbel Bookends, S/2                                            | 5/0   |        | Delft Bowl                                      |       | 18602 | Songbirds Sculpture 54                               |
|                         |                                                                  |       |        |                                                 |       |       |                                                      |
|                         | Charvi Candleholders, S/2                                        | . 490 | 1/0/6  | Ciji Aqua Vases, S/2                            | . 435 |       | Rilynn Sculpture                                     |
| 7556                    | Leading the Way                                                  |       |        | Kona Bowl                                       |       |       | Drop Anchor Sculpture 52                             |
|                         | Candleholder                                                     | . 488 | 17878  | Nomad Vases, S/2                                | . 440 |       | Oak Leaf Bowl 46                                     |
| 7557                    | Ellianna Silver, S/2                                             | . 509 | 17879  | Rastia Bowl                                     | . 460 | 18621 | Leah Bottles, S/2 45                                 |
|                         | Kyrie Candleholders, S/2                                         |       |        | Sandringham                                     |       | 18633 | Mathias Bottles, S/3 45                              |
|                         |                                                                  |       | 17001  |                                                 | 402   |       |                                                      |
|                         | Lucian Candleholders, S/2                                        |       | 17000  | Candleholders, S/2                              | . 492 |       | Claire Candleholders, S/2 49                         |
| /565                    | Eugenie Tray                                                     | . 4/1 |        | Deane Candleholders, S/2                        |       |       | Leslie Candleholders, S/2 49                         |
|                         | Alega, S/2                                                       |       | 17883  | Gatsby Bottles, S/2                             | . 456 | 18706 | Balkan Tray 46                                       |
| 7570                    | Angelou Vases, S/2                                               | . 439 | 17912  | Riad Candleholder                               | . 496 | 1870  | Rosen Fireplace Screen 55                            |
|                         | Ciji Vases, S/2.                                                 |       |        | Orbits Ring Sculptures, S/2                     |       | 18708 | Aric Sculpture, S/25                                 |
| 7579                    | Ciji Bowl                                                        | /58   |        | Alize Black, S/3                                |       |       | Pina Candleholders, S/3 48                           |
|                         |                                                                  |       | 17047  | $\lambda$ Appendix $\lambda$ (2000) $\zeta$ (2) | . 307 |       |                                                      |
|                         | Alize, S/3                                                       | . 507 | 1/94/  | Mambo Vases, S/2                                | . 442 |       | Minta Box 48                                         |
| 17583                   | Almanzora                                                        |       | 17963  | Ruffled Feathers Vases, S/2                     | . 438 | 18723 | Karis Boxes, S/2 47                                  |
|                         | Candleholders, S/2                                               | . 482 | 17964  | Potter Vases, S/2                               | . 439 | 18731 | Essie Bowls, S/2 45                                  |
| 7585                    | Caballo Dorado                                                   |       | 17965  | Ruffled Feathers Bowl                           | . 457 | 18741 | Invano Vases, S/2 43                                 |
|                         | Sculpture                                                        | 541   |        | Kyan Candleholders, S/3                         |       | 18749 | Reine Tray 47                                        |
| 7593                    | Caryn Trays, S/2                                                 |       |        | Riaan Vases, S/2                                |       |       | Teak Branches, S/3 53                                |
|                         |                                                                  |       |        |                                                 | . 430 |       |                                                      |
|                         | Roderick Trays, S/3                                              |       | 1/968  | Kyan Elephant                                   |       |       | Rafaela Tray 42                                      |
|                         | Stand Together Figurine                                          |       |        | Sculptures, S/2                                 |       | 18771 | Oja Sculpture5                                       |
| 7598                    | Gretchen Vase, Gold                                              | . 444 | 17969  | Casen Candleholders, S/2                        | . 499 | 18796 | Gold Branches Decorative                             |
| 7690                    | Harlan Objects                                                   |       | 17972  | Koa Sculptures, S/2                             | . 506 |       | Fireplace Screen 55                                  |
|                         | Black Nickel, S/2                                                | 512   | 17973  | Urchin Vases, S/2                               | . 438 | 18798 | Flock of Seagulls Sculpture 54                       |
| 7710                    | Cyrene                                                           |       |        | Cosmos Bottle                                   |       |       | Karun Candleholders, S/2 50                          |
|                         | Riordan Vases, S/2                                               | 1     |        | Rian Vases, S/2                                 |       |       | Durga Candleholders, S/2 49                          |
|                         |                                                                  |       |        |                                                 |       |       |                                                      |
|                         | Sconset Vases, S/3                                               |       |        | Tangelo Vases, S/2                              |       | 1003/ | Flowering Dandelions                                 |
|                         | Natchez Vases, S/3                                               |       | 1/9/7  | Blur Vases, S/2                                 | . 431 |       | Sculpture, S/2 52                                    |
|                         | Aponi Bowls, S/2                                                 |       | 17980  | Orbits Ring Sculpture,                          |       |       | Ukti Boxes, S/2 47                                   |
| 7719                    | Bixby Vases, S/2                                                 | . 435 |        | Large                                           |       | 18841 | Bianzhong 52                                         |
|                         | Guevara Vases, S/2                                               |       | 17981  | Jimena Ring Sculpture,                          |       |       | Mercede Vases, S/3 42                                |
|                         | Nephele Box                                                      |       | ., 501 | Large                                           | 510   |       | Nalini Finials, S/2                                  |
|                         |                                                                  |       | 17000  |                                                 |       |       |                                                      |
|                         | Tamarind Bowls, S/2                                              |       | 1/982  | Rosen Fireplace Screen,                         |       |       | Badal Candleholders, S/2 49                          |
|                         | Cessair Bottles, S/2                                             |       |        | Black                                           | . 552 |       | Kenley Vases, S/2 43                                 |
| 17730                   | Rooney, S/2                                                      |       | 17985  | Orbits Ring Sculptures                          |       | 18886 | Varuna Bottles, S/2 45                               |
|                         | Kiernan Candleholder                                             |       |        | Nickel, S/2                                     | 518   |       | Chanda Sculptures, S/2 50                            |
|                         | Talmage Tray                                                     |       | 17986  | Markira Blue, S/3                               |       |       | Nautilus Shell Sculpture 52                          |
|                         |                                                                  |       |        | Friendship Sculpture                            |       |       |                                                      |
|                         | Out of Office, S/3                                               |       |        |                                                 | . 554 |       | Leyla Sculpture                                      |
|                         | Lenape Bottles, S/2                                              |       | 1/988  | Highclere                                       |       |       | Passerines Figurines, S/2 54                         |
| 7741                    | Adrie Vases, S/2                                                 | . 428 |        | Candleholders, S/2                              |       | 18903 | Carly Tray 47                                        |
| 7742                    | Sutton Candleholders, S/2                                        | . 486 | 17989  | Artisan Trays, S/3                              | . 467 | 18920 | Carma Candleholders, S/2 49                          |
|                         | Chikasha Bowl,                                                   |       |        | Islander Vases, S/2                             |       |       | Phoenix Sculpture                                    |
| 7,77                    | ,                                                                | 161   |        |                                                 |       |       |                                                      |
|                         | Large                                                            |       |        | Goa Sculpture                                   |       |       | Talal Sculpture                                      |
|                         | Dua Vases, S/2                                                   |       |        | Ore Candleholders, S/2                          |       |       | Arnav Bottles, S/2 45                                |
| 17746                   | Illini Candleholders, S/2                                        | . 499 | 17995  | Lalique White Box                               | . 478 |       | Kallie Vases, S/3 43                                 |
| 1//40                   | Pyrite Sculpture                                                 |       | 17996  | Wessex Tray                                     | . 475 |       | Callum Candleholder 49                               |
|                         |                                                                  |       |        | Aga Sculptures, S/2                             |       |       | Ayan Sculpture, S/2                                  |
| 17759                   | Ione Vases S/2                                                   | 430 1 |        |                                                 |       |       |                                                      |
| 17759<br>17762          | Ione Vases, S/2                                                  |       |        |                                                 |       |       |                                                      |
| 17759<br>17762<br>17763 | Ione Vases, S/2<br>Azariah Bowls, S/2<br>Cyprien Containers, S/2 | . 457 |        | Montauk<br>Candleholders, S/2                   |       | 18929 | Chandran Containers, S/2 45<br>Dhara Bottles, S/2 45 |