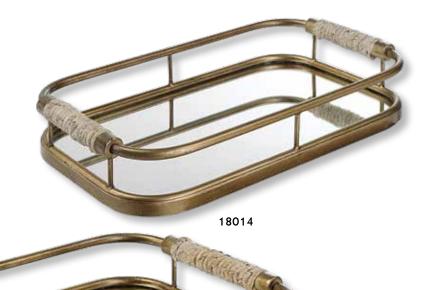

- 11"x 2"x 11", L- 14"x 3"x 14" Set of three, cast aluminum trays feature a dark black nickel finish.

#### 18957 Anas Bowls, S/3

S- 13"x 3"x 4", M- 16"x 4"x 6", L- 20"x 4"x 8" Set of three, textured cast aluminum bowls feature an antique brass finish.







# 20074 Camilla Tray

36"x 3"x 9" Dramatic proportions and thick cast aluminum make this tray special. The edge is rough cut, and polished to have a soft hand. Finish is a textured warm nickel.





# 17989 Artisan Trays, S/3

S- 15"x 5", M- 20"x 6", L- 24"x 8" Set of three cast aluminum trays displays organic edges with a heavily textured light antique gold finish.

## 18014 Rosea Trays, S/2

S- 17"x 3"x 10", L- 20"x 3"x 11" Set of two metal trays are finished in brushed gold with natural rope wrapped handles and mirrored bottoms.







**19912** Nicoline Tray 27"x 4"x 18" Forged iron with brass patina accented by a reinforced mirror interior.

**20057 Ettore Tray** 24"x 4"x 14" Sophisticated, black beveled glass tray with lightly antiqued gold leaf handles.





# 18706 Balkan Tray

24"x 5"x 15" Hand forged iron frame finished in lightly antiqued gold leaf accented with suspended, clear acrylic, solid square bars and a beveled mirror interior.

# 18003 Balkan Black Tray

24"x 5"x 15" Hand forged iron frame finished in matte black accented with suspended, clear acrylic, solid square bars and a beveled mirror interior.







**18903 Carly Tray** 18"x 2"x 11" Beveled mirrors make their way around this tray, accented by bright gold leaf.

**19787** Aniani Tray 18"x 2"x 14" Decorative and functional tray constructed of