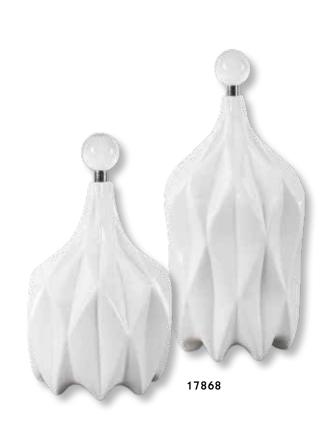

a stone gray finish that exudes a masculine luxe style. Each is accented by a brushed nickel candle cup and includes two 4"x 3" distressed white candles.

### 18818 Karun Candleholders, S/2

S- 5"x 12"x 5", L- 5"x 17"x 5" Charcoal stained concrete with crystal bases and brushed nickel candle cups. Two 4"x 3" distressed white candles included.







S- 4"x 24"x 4", M- 4"x 27"x 4", L- 4"x 29"x 4" Ceramic constructed trio is inspired by global travels and exhibits a trendy black and white color story. Each is accented by polished chrome and crystal details.

**17986 Markira Blue, S/3** S- 4"x 24"x 4", M- 4"x 27"x 4", L- 4"x 29"x 4" Ceramic constructed trio is inspired by global travels and exhibits a trendy blue and white color story. Each is accented by polished chrome and wood details.







#### **17868 Klara White Bottles, S/2** S- 8"x 13"x 8", L- 8"x 17"x 8" Modern

style emanates from this set of decorative ceramic bottles with an embossed geometric pattern, finished in a glossy white and accented with polished nickel and crystal finials.

#### 17526 Klara Bottles, S/2

S- 8"x 13"x 8", L- 8"x 17"x 8" Modern style emanates from this set of decorative ceramic bottles with an embossed geometric pattern finished in a glossy cobalt blue and accented with polished nickel and crystal finials.



# 18007 Great Pyramids Black, S/2

S- 3"x 10"x 3", L- 5"x 19"x 5" Set of two ceramic pyramid sculptures are finished in a gloss black glaze, accented by polished nickel plated bands and elegant crystal feet.

# 18006 Great Pyramids White, S/2

S- 3"x 10"x 3", L- 5"x 19"x 5" Set of two