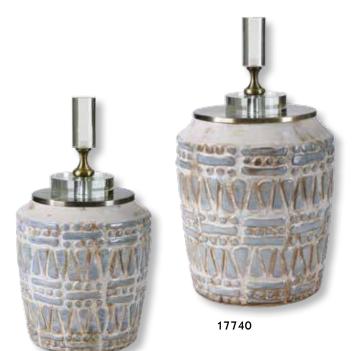

# accessories numerical index

| ltem                    | Description                                                      | Page  | ltem   | Description                                     | Page  | Item  | Description Pag                                      |
|-------------------------|------------------------------------------------------------------|-------|--------|-------------------------------------------------|-------|-------|------------------------------------------------------|
| 17079                   | Lying Lotus Candleholder                                         | . 489 | 17779  | Cassiopeia                                      |       | 17999 | Havana Candleholders, S/2 48                         |
|                         | Teak Leaf Bowl                                                   |       |        | Candleholders, S/3                              | 483   |       | Cable Chain Tray, Black 47                           |
|                         |                                                                  |       | 17025  |                                                 |       |       |                                                      |
|                         | Tamarine Bowl                                                    |       |        | Neuron, S/3                                     |       | 18001 | Gretchen Vase,                                       |
|                         | Adilynn Sculpture                                                |       | 17836  | Lalique Box                                     | . 478 |       | Black Nickel 44                                      |
| 17107                   | Brixton Bowl                                                     | . 463 | 17837  | Cable Chain Tray                                | . 473 | 18002 | Camilla Tray, Gold 46                                |
|                         | Nouveau Sculpture                                                |       | 17840  | Storm Bottles, S/2                              | . 447 | 18003 | Balkan Black Tray 46                                 |
|                         | Gypsy Trays, S/2                                                 |       | 17841  | Mellita Bottles, S/2                            | 449   | 18006 | Great Pyramids White, S/2 50                         |
|                         |                                                                  |       |        |                                                 |       | 10000 | Great Pyramids Black, S/2 50                         |
|                         | Bisbee Vases, S/2                                                |       |        | Almera Bottles, S/2                             |       | 10007 | Great Pyramius Diack, 5/2 St                         |
|                         | Layan Charger                                                    |       |        | Matcha Vases, S/2                               |       | 18008 | Two's Company                                        |
| 7513                    | Fall Leaves Sculpture                                            | . 521 | 17854  | Eanes, S/2                                      | . 505 |       | Sculpture 53                                         |
| 17514                   | Titan Horse Sculpture                                            | . 540 | 17855  | Iroquois Bowl                                   | . 459 | 18009 | Tranquility Sculpture 46                             |
|                         | Tala Candleholders, S/2                                          |       | 17864  | Clarin Bookends, S/2                            | . 549 |       | Web Vase 44                                          |
|                         | Karter Candleholders, S/3                                        |       |        | Tilman Bookends, S/2                            |       |       | Antithesis Bowls, S/2 46                             |
|                         |                                                                  |       |        |                                                 |       |       |                                                      |
|                         |                                                                  | . 450 |        | Amhara Vases, S/2                               | . 437 | 10013 | Gale Sculpture 50                                    |
| 1/522                   | Masai Giraffe                                                    |       | 1/86/  | Contemporary Lotus                              |       |       | Rosea Trays, S/2 46                                  |
|                         | Figurines, S/2                                                   | . 546 |        | Sculpture                                       |       |       | Daria Photo Frames, S/3 55                           |
| 7523                    | Oyster Shell                                                     |       | 17868  | Klara White Bottles, S/2                        | . 503 | 18574 | Ellianna, S/2 50                                     |
|                         | Sculptures, S/2                                                  | . 526 |        | Makira, S/3                                     |       |       | Saanvi Sculpture5                                    |
| 7526                    | Klara Bottles, S/2                                               |       |        | Carmen Containers, S/2                          |       |       | Ameera Candleholder 49                               |
|                         |                                                                  |       |        |                                                 |       |       |                                                      |
| /32/                    | Milla Vases, S/2                                                 | . 43/ |        | Coin Toss, S/3                                  |       |       | Jaylene Figurines, S/2 53                            |
|                         | Tenzin Bowl                                                      |       |        | Beekeeper Sculpture                             | . 521 | 18601 | Red Coral Cluster                                    |
| 7545                    | Hayworth Containers, S/2                                         | . 448 | 17873  | Strathmore                                      |       |       | Sculpture 52                                         |
| 7546                    | Castiel Candleholders, S/2                                       | . 498 |        | Candleholders, S/2                              | . 501 | 18602 | Autograph Tree                                       |
|                         | Cascara Sculpture                                                |       | 17874  | Overseer Sculpture                              |       |       | Candleholder 49                                      |
| 75/0                    | Charbel Bookends, S/2                                            | 5/0   |        | Delft Bowl                                      |       | 18602 | Songbirds Sculpture 54                               |
|                         |                                                                  |       |        |                                                 |       |       |                                                      |
|                         | Charvi Candleholders, S/2                                        | . 490 | 1/0/6  | Ciji Aqua Vases, S/2                            | . 435 |       | Rilynn Sculpture                                     |
| 7556                    | Leading the Way                                                  |       |        | Kona Bowl                                       |       |       | Drop Anchor Sculpture 52                             |
|                         | Candleholder                                                     | . 488 | 17878  | Nomad Vases, S/2                                | . 440 |       | Oak Leaf Bowl 46                                     |
| 7557                    | Ellianna Silver, S/2                                             | . 509 | 17879  | Rastia Bowl                                     | . 460 | 18621 | Leah Bottles, S/2 45                                 |
|                         | Kyrie Candleholders, S/2                                         |       |        | Sandringham                                     |       | 18633 | Mathias Bottles, S/3 45                              |
|                         |                                                                  |       | 17001  |                                                 | 402   |       |                                                      |
|                         | Lucian Candleholders, S/2                                        |       | 17000  | Candleholders, S/2                              | . 492 |       | Claire Candleholders, S/2 49                         |
| /565                    | Eugenie Tray                                                     | . 4/1 |        | Deane Candleholders, S/2                        |       |       | Leslie Candleholders, S/2 49                         |
|                         | Alega, S/2                                                       |       | 17883  | Gatsby Bottles, S/2                             | . 456 | 18706 | Balkan Tray 46                                       |
| 7570                    | Angelou Vases, S/2                                               | . 439 | 17912  | Riad Candleholder                               | . 496 | 1870  | Rosen Fireplace Screen 55                            |
|                         | Ciji Vases, S/2.                                                 |       |        | Orbits Ring Sculptures, S/2                     |       | 18708 | Aric Sculpture, S/25                                 |
| 7579                    | Ciji Bowl                                                        | /58   |        | Alize Black, S/3                                |       |       | Pina Candleholders, S/3 48                           |
|                         |                                                                  |       | 17047  | $\lambda$ Appendix $\lambda$ (2000) $\zeta$ (2) | . 307 |       |                                                      |
|                         | Alize, S/3                                                       | . 507 | 1/94/  | Mambo Vases, S/2                                | . 442 |       | Minta Box 48                                         |
| 17583                   | Almanzora                                                        |       | 17963  | Ruffled Feathers Vases, S/2                     | . 438 | 18723 | Karis Boxes, S/2 47                                  |
|                         | Candleholders, S/2                                               | . 482 | 17964  | Potter Vases, S/2                               | . 439 | 18731 | Essie Bowls, S/2 45                                  |
| 7585                    | Caballo Dorado                                                   |       | 17965  | Ruffled Feathers Bowl                           | . 457 | 18741 | Invano Vases, S/2 43                                 |
|                         | Sculpture                                                        | 541   |        | Kyan Candleholders, S/3                         |       | 18749 | Reine Tray 47                                        |
| 7593                    | Caryn Trays, S/2                                                 |       |        | Riaan Vases, S/2                                |       |       | Teak Branches, S/3 53                                |
|                         |                                                                  |       |        |                                                 | . 430 |       |                                                      |
|                         | Roderick Trays, S/3                                              |       | 1/968  | Kyan Elephant                                   |       |       | Rafaela Tray 42                                      |
|                         | Stand Together Figurine                                          |       |        | Sculptures, S/2                                 |       | 18771 | Oja Sculpture5                                       |
| 7598                    | Gretchen Vase, Gold                                              | . 444 | 17969  | Casen Candleholders, S/2                        | . 499 | 18796 | Gold Branches Decorative                             |
| 7690                    | Harlan Objects                                                   |       | 17972  | Koa Sculptures, S/2                             | . 506 |       | Fireplace Screen 55                                  |
|                         | Black Nickel, S/2                                                | 512   | 17973  | Urchin Vases, S/2                               | . 438 | 18798 | Flock of Seagulls Sculpture 54                       |
| 7710                    | Cyrene                                                           |       |        | Cosmos Bottle                                   |       |       | Karun Candleholders, S/2 50                          |
|                         | Riordan Vases, S/2                                               | 1     |        | Rian Vases, S/2                                 |       |       | Durga Candleholders, S/2 49                          |
|                         |                                                                  |       |        |                                                 |       |       |                                                      |
|                         | Sconset Vases, S/3                                               |       |        | Tangelo Vases, S/2                              |       | 1003/ | Flowering Dandelions                                 |
|                         | Natchez Vases, S/3                                               |       | 1/9/7  | Blur Vases, S/2                                 | . 431 |       | Sculpture, S/2 52                                    |
|                         | Aponi Bowls, S/2                                                 |       | 17980  | Orbits Ring Sculpture,                          |       |       | Ukti Boxes, S/2 47                                   |
| 7719                    | Bixby Vases, S/2                                                 | . 435 |        | Large                                           |       | 18841 | Bianzhong 52                                         |
|                         | Guevara Vases, S/2                                               |       | 17981  | Jimena Ring Sculpture,                          |       |       | Mercede Vases, S/3 42                                |
|                         | Nephele Box                                                      |       | ., 501 | Large                                           | 510   |       | Nalini Finials, S/2                                  |
|                         |                                                                  |       | 17000  |                                                 |       |       |                                                      |
|                         | Tamarind Bowls, S/2                                              |       | 1/982  | Rosen Fireplace Screen,                         |       |       | Badal Candleholders, S/2 49                          |
|                         | Cessair Bottles, S/2                                             |       |        | Black                                           | . 552 |       | Kenley Vases, S/2 43                                 |
| 17730                   | Rooney, S/2                                                      |       | 17985  | Orbits Ring Sculptures                          |       | 18886 | Varuna Bottles, S/2 45                               |
|                         | Kiernan Candleholder                                             |       |        | Nickel, S/2                                     | 518   |       | Chanda Sculptures, S/2 50                            |
|                         | Talmage Tray                                                     |       | 17986  | Markira Blue, S/3                               |       |       | Nautilus Shell Sculpture 52                          |
|                         |                                                                  |       |        | Friendship Sculpture                            |       |       |                                                      |
|                         | Out of Office, S/3                                               |       |        |                                                 | . 554 |       | Leyla Sculpture                                      |
|                         | Lenape Bottles, S/2                                              |       | 1/988  | Highclere                                       |       |       | Passerines Figurines, S/2 54                         |
| 7741                    | Adrie Vases, S/2                                                 | . 428 |        | Candleholders, S/2                              |       | 18903 | Carly Tray 47                                        |
| 7742                    | Sutton Candleholders, S/2                                        | . 486 | 17989  | Artisan Trays, S/3                              | . 467 | 18920 | Carma Candleholders, S/2 49                          |
|                         | Chikasha Bowl,                                                   |       |        | Islander Vases, S/2                             |       |       | Phoenix Sculpture                                    |
| 7,77                    | ,                                                                | 161   |        |                                                 |       |       |                                                      |
|                         | Large                                                            |       |        | Goa Sculpture                                   |       |       | Talal Sculpture                                      |
|                         | Dua Vases, S/2                                                   |       |        | Ore Candleholders, S/2                          |       |       | Arnav Bottles, S/2 45                                |
| 17746                   | Illini Candleholders, S/2                                        | . 499 | 17995  | Lalique White Box                               | . 478 |       | Kallie Vases, S/3 43                                 |
| 1//40                   | Pyrite Sculpture                                                 |       | 17996  | Wessex Tray                                     | . 475 |       | Callum Candleholder 49                               |
|                         |                                                                  |       |        | Aga Sculptures, S/2                             |       |       | Ayan Sculpture, S/2                                  |
| 17759                   | Ione Vases S/2                                                   | 430 1 |        |                                                 |       |       |                                                      |
| 17759<br>17762          | Ione Vases, S/2                                                  |       |        |                                                 |       |       |                                                      |
| 17759<br>17762<br>17763 | Ione Vases, S/2<br>Azariah Bowls, S/2<br>Cyprien Containers, S/2 | . 457 |        | Montauk<br>Candleholders, S/2                   |       | 18929 | Chandran Containers, S/2 45<br>Dhara Bottles, S/2 45 |