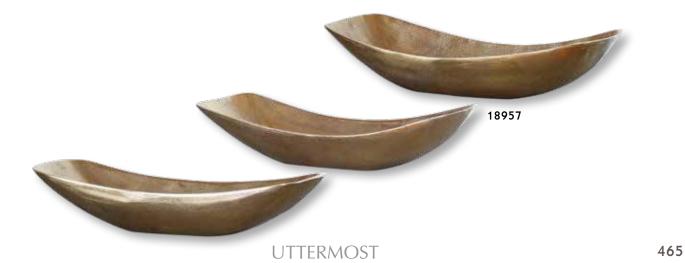

Sculpture

20"x 8"x 4" Crafted from cast iron, this modern abstract sculpture is finished in rustic dark bronze and displayed on an iron cube base finished in antique brass. May also be used as a decorative bowl.

#### 19972 River Boat Bowl

30"x 5"x 7" Made from heavily distressed, aged black metal with silver undertones and a silver stand.





# 17593 Caryn Trays, S/2

S- 13"x 3"x 6", L- 21"x 3"x 6" These cast aluminum trays feature unique, organic shapes finished in dark black nickel.

#### 17594 Roderick Trays, S/3

S- 9"x 2"x 8", L- 11"x 2"x 11", L- 14"x 3"x 14" Set of three, cast aluminum trays feature a dark black nickel finish.

#### 18957 Anas Bowls, S/3

S- 13"x 3"x 4", M- 16"x 4"x 6", L- 20"x 4"x 8" Set of three, textured cast aluminum bowls feature an antique brass finish.







# 20074 Camilla Tray

36"x 3"x 9" Dramatic proportions and thick cast aluminum make this tray special. The edge is rough cut, and polished to have a soft hand. Finish is a textured warm nickel.





# 17989 Artisan Trays, S/3

S- 15"x 5", M- 20"x 6", L- 24"x 8" Set of three cast aluminum trays displays organic edges with a heavily textured light antique gold finish.

## 18014 Rosea Trays, S/2

S- 17"x 3"x 10", L- 20"x 3"x 11" Set of two metal trays are finished in brushed gold with natural rope wrapped handles and mirrored bottoms.







**19912** Nicoline Tray 27"x 4"x 18" Forged iron with brass patina accented by a reinforced mirror interior.

**20057 Ettore Tray** 24"x 4"x 14" Sophisticated, black beveled glass tray with lightly antiqued gold leaf handles.





# 18706 Balkan Tray