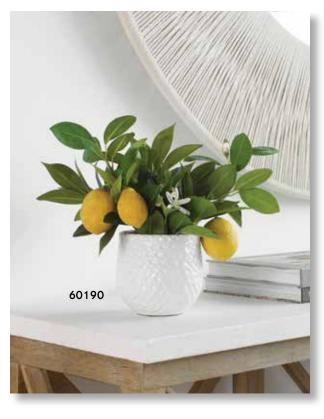

r. Includes parsley, basil, oregano, and rosemary.

### 60146 Aldis Potted River Birch

19"x 78"x 17" Life-like river birch stems creating a minimalist modern statement featuring faux moss and an aged stone finished concrete urn.

### 60149 Hala Silk Centerpiece

22"x 15"x 14" A structural statement centerpiece featuring a twisted faux branch wrapped with various succulent and orchids, placed in a clear glass bowl with natural stones and faux water.







24"x 36"x 18" A staple across many design styles, this fiddle leaf fig branch is placed in a contemporary clear glass cylinder vase with natural stones and faux water.

### 60179 Mari Calla Accent

24"x 18"x 24" Variegated calla lily foliage accented by a bed of naturally preserved moss in a beautifully oxidized metal planter.



60164



60194



### 60194 Dracaena Planter

20"x 18"x 20" This stylish accent features a lush variegated dracaena grass in a contemporary gray concrete planter.

**60192 Puebla Greenery, S/3** S- 6"x 7"x 6", M- 7"x 8"x 7", L- 22"x 16"x 22" Succulent and spider plant trio are accented by naturally preserved moss in hand carved blue and white ceramic planters.

### 60190 Positano Lemon Accent

14"x 12"x 14" A refreshing bunch of budding lemon stems is accented by a bed of naturally preserved moss, placed in a contemporary dimpled white ceramic pot. Container is 5"W x 5"H x 5"D.





15"x 44"x 15" Accent your space with this life-like snake plant, featuring a contemporary antique brass pot nested in a matte black metal stand. Stand is a separate piece and allows for the pot to be displayed directl