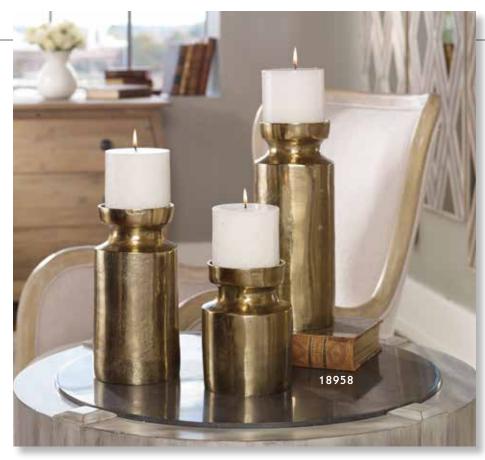

# accessories numerical index

| ltem                    | Description                                                      | Page  | ltem   | Description                                     | Page  | Item  | Description Pag                                      |
|-------------------------|------------------------------------------------------------------|-------|--------|-------------------------------------------------|-------|-------|------------------------------------------------------|
| 17079                   | Lying Lotus Candleholder                                         | . 489 | 17779  | Cassiopeia                                      |       | 17999 | Havana Candleholders, S/2 48                         |
|                         | Teak Leaf Bowl                                                   |       |        | Candleholders, S/3                              | 483   |       | Cable Chain Tray, Black 47                           |
|                         |                                                                  |       | 17025  |                                                 |       |       |                                                      |
|                         | Tamarine Bowl                                                    |       |        | Neuron, S/3                                     |       | 18001 | Gretchen Vase,                                       |
|                         | Adilynn Sculpture                                                |       | 17836  | Lalique Box                                     | . 478 |       | Black Nickel 44                                      |
| 17107                   | Brixton Bowl                                                     | . 463 | 17837  | Cable Chain Tray                                | . 473 | 18002 | Camilla Tray, Gold 46                                |
|                         | Nouveau Sculpture                                                |       | 17840  | Storm Bottles, S/2                              | . 447 | 18003 | Balkan Black Tray 46                                 |
|                         | Gypsy Trays, S/2                                                 |       | 17841  | Mellita Bottles, S/2                            | 449   | 18006 | Great Pyramids White, S/2 50                         |
|                         |                                                                  |       |        |                                                 |       | 10000 | Great Pyramids Black, S/2 50                         |
|                         | Bisbee Vases, S/2                                                |       |        | Almera Bottles, S/2                             |       | 10007 | Great Pyramius Diack, 5/2 St                         |
|                         | Layan Charger                                                    |       |        | Matcha Vases, S/2                               |       | 18008 | Two's Company                                        |
| 7513                    | Fall Leaves Sculpture                                            | . 521 | 17854  | Eanes, S/2                                      | . 505 |       | Sculpture 53                                         |
| 17514                   | Titan Horse Sculpture                                            | . 540 | 17855  | Iroquois Bowl                                   | . 459 | 18009 | Tranquility Sculpture 46                             |
|                         | Tala Candleholders, S/2                                          |       | 17864  | Clarin Bookends, S/2                            | . 549 |       | Web Vase 44                                          |
|                         | Karter Candleholders, S/3                                        |       |        | Tilman Bookends, S/2                            |       |       | Antithesis Bowls, S/2 46                             |
|                         |                                                                  |       |        |                                                 |       |       |                                                      |
|                         |                                                                  | . 450 |        | Amhara Vases, S/2                               | . 437 | 10013 | Gale Sculpture 50                                    |
| 1/522                   | Masai Giraffe                                                    |       | 1/86/  | Contemporary Lotus                              |       |       | Rosea Trays, S/2 46                                  |
|                         | Figurines, S/2                                                   | . 546 |        | Sculpture                                       |       |       | Daria Photo Frames, S/3 55                           |
| 7523                    | Oyster Shell                                                     |       | 17868  | Klara White Bottles, S/2                        | . 503 | 18574 | Ellianna, S/2 50                                     |
|                         | Sculptures, S/2                                                  | . 526 |        | Makira, S/3                                     |       |       | Saanvi Sculpture5                                    |
| 7526                    | Klara Bottles, S/2                                               |       |        | Carmen Containers, S/2                          |       |       | Ameera Candleholder 49                               |
|                         |                                                                  |       |        |                                                 |       |       |                                                      |
| /32/                    | Milla Vases, S/2                                                 | . 43/ |        | Coin Toss, S/3                                  |       |       | Jaylene Figurines, S/2 53                            |
|                         | Tenzin Bowl                                                      |       |        | Beekeeper Sculpture                             | . 521 | 18601 | Red Coral Cluster                                    |
| 7545                    | Hayworth Containers, S/2                                         | . 448 | 17873  | Strathmore                                      |       |       | Sculpture 52                                         |
| 7546                    | Castiel Candleholders, S/2                                       | . 498 |        | Candleholders, S/2                              | . 501 | 18602 | Autograph Tree                                       |
|                         | Cascara Sculpture                                                |       | 17874  | Overseer Sculpture                              |       |       | Candleholder 49                                      |
| 75/0                    | Charbel Bookends, S/2                                            | 5/0   |        | Delft Bowl                                      |       | 18602 | Songbirds Sculpture 54                               |
|                         |                                                                  |       |        |                                                 |       |       |                                                      |
|                         | Charvi Candleholders, S/2                                        | . 490 | 1/0/6  | Ciji Aqua Vases, S/2                            | . 435 |       | Rilynn Sculpture                                     |
| 7556                    | Leading the Way                                                  |       |        | Kona Bowl                                       |       |       | Drop Anchor Sculpture 52                             |
|                         | Candleholder                                                     | . 488 | 17878  | Nomad Vases, S/2                                | . 440 |       | Oak Leaf Bowl 46                                     |
| 7557                    | Ellianna Silver, S/2                                             | . 509 | 17879  | Rastia Bowl                                     | . 460 | 18621 | Leah Bottles, S/2 45                                 |
|                         | Kyrie Candleholders, S/2                                         |       |        | Sandringham                                     |       | 18633 | Mathias Bottles, S/3 45                              |
|                         |                                                                  |       | 17001  |                                                 | 402   |       |                                                      |
|                         | Lucian Candleholders, S/2                                        |       | 17000  | Candleholders, S/2                              | . 492 |       | Claire Candleholders, S/2 49                         |
| /565                    | Eugenie Tray                                                     | . 4/1 |        | Deane Candleholders, S/2                        |       |       | Leslie Candleholders, S/2 49                         |
|                         | Alega, S/2                                                       |       | 17883  | Gatsby Bottles, S/2                             | . 456 | 18706 | Balkan Tray 46                                       |
| 7570                    | Angelou Vases, S/2                                               | . 439 | 17912  | Riad Candleholder                               | . 496 | 1870  | Rosen Fireplace Screen 55                            |
|                         | Ciji Vases, S/2.                                                 |       |        | Orbits Ring Sculptures, S/2                     |       | 18708 | Aric Sculpture, S/25                                 |
| 7579                    | Ciji Bowl                                                        | /58   |        | Alize Black, S/3                                |       |       | Pina Candleholders, S/3 48                           |
|                         |                                                                  |       | 17047  | $\lambda$ Appendix $\lambda$ (2000) $\zeta$ (2) | . 307 |       |                                                      |
|                         | Alize, S/3                                                       | . 507 | 1/94/  | Mambo Vases, S/2                                | . 442 |       | Minta Box 48                                         |
| 17583                   | Almanzora                                                        |       | 17963  | Ruffled Feathers Vases, S/2                     | . 438 | 18723 | Karis Boxes, S/2 47                                  |
|                         | Candleholders, S/2                                               | . 482 | 17964  | Potter Vases, S/2                               | . 439 | 18731 | Essie Bowls, S/2 45                                  |
| 7585                    | Caballo Dorado                                                   |       | 17965  | Ruffled Feathers Bowl                           | . 457 | 18741 | Invano Vases, S/2 43                                 |
|                         | Sculpture                                                        | 541   |        | Kyan Candleholders, S/3                         |       | 18749 | Reine Tray 47                                        |
| 7593                    | Caryn Trays, S/2                                                 |       |        | Riaan Vases, S/2                                |       |       | Teak Branches, S/3 53                                |
|                         |                                                                  |       |        |                                                 | . 430 |       |                                                      |
|                         | Roderick Trays, S/3                                              |       | 1/968  | Kyan Elephant                                   |       |       | Rafaela Tray 42                                      |
|                         | Stand Together Figurine                                          |       |        | Sculptures, S/2                                 |       | 18771 | Oja Sculpture5                                       |
| 7598                    | Gretchen Vase, Gold                                              | . 444 | 17969  | Casen Candleholders, S/2                        | . 499 | 18796 | Gold Branches Decorative                             |
| 7690                    | Harlan Objects                                                   |       | 17972  | Koa Sculptures, S/2                             | . 506 |       | Fireplace Screen 55                                  |
|                         | Black Nickel, S/2                                                | 512   | 17973  | Urchin Vases, S/2                               | . 438 | 18798 | Flock of Seagulls Sculpture 54                       |
| 7710                    | Cyrene                                                           |       |        | Cosmos Bottle                                   |       |       | Karun Candleholders, S/2 50                          |
|                         | Riordan Vases, S/2                                               | 1     |        | Rian Vases, S/2                                 |       |       | Durga Candleholders, S/2 49                          |
|                         |                                                                  |       |        |                                                 |       |       |                                                      |
|                         | Sconset Vases, S/3                                               |       |        | Tangelo Vases, S/2                              |       | 1003/ | Flowering Dandelions                                 |
|                         | Natchez Vases, S/3                                               |       | 1/9/7  | Blur Vases, S/2                                 | . 431 |       | Sculpture, S/2 52                                    |
|                         | Aponi Bowls, S/2                                                 |       | 17980  | Orbits Ring Sculpture,                          |       |       | Ukti Boxes, S/2 47                                   |
| 7719                    | Bixby Vases, S/2                                                 | . 435 |        | Large                                           |       | 18841 | Bianzhong 52                                         |
|                         | Guevara Vases, S/2                                               |       | 17981  | Jimena Ring Sculpture,                          |       |       | Mercede Vases, S/3 42                                |
|                         | Nephele Box                                                      |       | ., 501 | Large                                           | 510   |       | Nalini Finials, S/2                                  |
|                         |                                                                  |       | 17000  |                                                 |       |       |                                                      |
|                         | Tamarind Bowls, S/2                                              |       | 1/982  | Rosen Fireplace Screen,                         |       |       | Badal Candleholders, S/2 49                          |
|                         | Cessair Bottles, S/2                                             |       |        | Black                                           | . 552 |       | Kenley Vases, S/2 43                                 |
| 17730                   | Rooney, S/2                                                      |       | 17985  | Orbits Ring Sculptures                          |       | 18886 | Varuna Bottles, S/2 45                               |
|                         | Kiernan Candleholder                                             |       |        | Nickel, S/2                                     | 518   |       | Chanda Sculptures, S/2 50                            |
|                         | Talmage Tray                                                     |       | 17986  | Markira Blue, S/3                               |       |       | Nautilus Shell Sculpture 52                          |
|                         |                                                                  |       |        | Friendship Sculpture                            |       |       |                                                      |
|                         | Out of Office, S/3                                               |       |        |                                                 | . 554 |       | Leyla Sculpture                                      |
|                         | Lenape Bottles, S/2                                              |       | 1/988  | Highclere                                       |       |       | Passerines Figurines, S/2 54                         |
| 7741                    | Adrie Vases, S/2                                                 | . 428 |        | Candleholders, S/2                              |       | 18903 | Carly Tray 47                                        |
| 7742                    | Sutton Candleholders, S/2                                        | . 486 | 17989  | Artisan Trays, S/3                              | . 467 | 18920 | Carma Candleholders, S/2 49                          |
|                         | Chikasha Bowl,                                                   |       |        | Islander Vases, S/2                             |       |       | Phoenix Sculpture                                    |
| 7,77                    | ,                                                                | 161   |        |                                                 |       |       |                                                      |
|                         | Large                                                            |       |        | Goa Sculpture                                   |       |       | Talal Sculpture                                      |
|                         | Dua Vases, S/2                                                   |       |        | Ore Candleholders, S/2                          |       |       | Arnav Bottles, S/2 45                                |
| 17746                   | Illini Candleholders, S/2                                        | . 499 | 17995  | Lalique White Box                               | . 478 |       | Kallie Vases, S/3 43                                 |
| 1//40                   | Pyrite Sculpture                                                 |       | 17996  | Wessex Tray                                     | . 475 |       | Callum Candleholder 49                               |
|                         |                                                                  |       |        | Aga Sculptures, S/2                             |       |       | Ayan Sculpture, S/2                                  |
| 17759                   | Ione Vases S/2                                                   | 430 1 |        |                                                 |       |       |                                                      |
| 17759<br>17762          | Ione Vases, S/2                                                  |       |        |                                                 |       |       |                                                      |
| 17759<br>17762<br>17763 | Ione Vases, S/2<br>Azariah Bowls, S/2<br>Cyprien Containers, S/2 | . 457 |        | Montauk<br>Candleholders, S/2                   |       | 18929 | Chandran Containers, S/2 45<br>Dhara Bottles, S/2 45 |