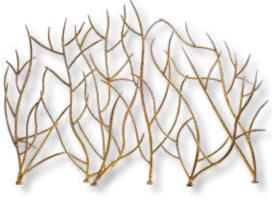

bronze with a dark gray glaze.



19643











### 17865 Tilman Bookends, S/2

8"x 8"x 4" Modern and sophisticated, these bookends feature black marble accents with white veining, accented by brushed nickel finished steel and crystal accents.

### 17864 Clarin Bookends, S/2

7"x 8"x 4" These contemporary bookends feature clean, white and gray marble motifs with elegant crystal details.

### 17549 Charbel Bookends, S/2

S- 5"x 9"x 8", L- 6"x 9"x 8" Set of two bookends featuring textured faux white coral on crystal bases.



### 18567 Daria Photo Frames, S/3

S- 6"x 8", M- 8"x 10", L- 12"x 14" Display those special photos in these sophisticated frames made of antiqued, beveled mirrors accented with an aged pecan stained solid wood outer frame. Holds photo sizes: 4x6, 5x7 and 8x10.







18796 Gold Branches Decorative Fireplace Screen 47"x 32"x 6" Hand forged, hammered iron branches with bright gold leaf finish.



### 18707 Rosen Fireplace Screen

 $53"x\;34"$  Forged iron finished in lightly antiqued gold leaf. Center panel is 26" wide, and the side panels are each 13" wide.

### 17982 Rosen Fireplace Screen, Black

53"x 34" Forged iron fireplace screen features a geometric design in a satin black finish. The center panel is 26" wide, and the side panels are each 13" wide.





# 20072 Armino Fireplace Screen

51"x 30" Decorative, iron fireplace screen features a lightly antiqued silver leaf finish. Center panel is 26" wide, and each side panel is 13" wide.





### 60177 Evarado Aloe Planter

17"x 30"x 17" A contemporary aloe vera statement piece, accented with natura