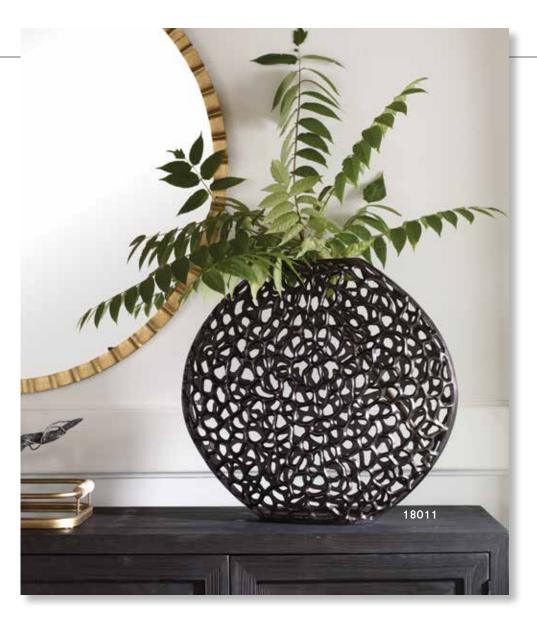

# accessories numerical index

| ltem                    | Description                                                      | Page  | ltem   | Description                                     | Page  | Item  | Description Pag                                      |
|-------------------------|------------------------------------------------------------------|-------|--------|-------------------------------------------------|-------|-------|------------------------------------------------------|
| 17079                   | Lying Lotus Candleholder                                         | . 489 | 17779  | Cassiopeia                                      |       | 17999 | Havana Candleholders, S/2 48                         |
|                         | Teak Leaf Bowl                                                   |       |        | Candleholders, S/3                              | 483   |       | Cable Chain Tray, Black 47                           |
|                         |                                                                  |       | 17025  |                                                 |       |       |                                                      |
|                         | Tamarine Bowl                                                    |       |        | Neuron, S/3                                     |       | 18001 | Gretchen Vase,                                       |
|                         | Adilynn Sculpture                                                |       | 17836  | Lalique Box                                     | . 478 |       | Black Nickel 44                                      |
| 17107                   | Brixton Bowl                                                     | . 463 | 17837  | Cable Chain Tray                                | . 473 | 18002 | Camilla Tray, Gold 46                                |
|                         | Nouveau Sculpture                                                |       | 17840  | Storm Bottles, S/2                              | . 447 | 18003 | Balkan Black Tray 46                                 |
|                         | Gypsy Trays, S/2                                                 |       | 17841  | Mellita Bottles, S/2                            | 449   | 18006 | Great Pyramids White, S/2 50                         |
|                         |                                                                  |       |        |                                                 |       | 10000 | Great Pyramids Black, S/2 50                         |
|                         | Bisbee Vases, S/2                                                |       |        | Almera Bottles, S/2                             |       | 10007 | Great Pyramius Diack, 5/2 St                         |
|                         | Layan Charger                                                    |       |        | Matcha Vases, S/2                               |       | 18008 | Two's Company                                        |
| 7513                    | Fall Leaves Sculpture                                            | . 521 | 17854  | Eanes, S/2                                      | . 505 |       | Sculpture 53                                         |
| 17514                   | Titan Horse Sculpture                                            | . 540 | 17855  | Iroquois Bowl                                   | . 459 | 18009 | Tranquility Sculpture 46                             |
|                         | Tala Candleholders, S/2                                          |       | 17864  | Clarin Bookends, S/2                            | . 549 |       | Web Vase 44                                          |
|                         | Karter Candleholders, S/3                                        |       |        | Tilman Bookends, S/2                            |       |       | Antithesis Bowls, S/2 46                             |
|                         |                                                                  |       |        |                                                 |       |       |                                                      |
|                         |                                                                  | . 450 |        | Amhara Vases, S/2                               | . 437 | 10013 | Gale Sculpture 50                                    |
| 1/522                   | Masai Giraffe                                                    |       | 1/86/  | Contemporary Lotus                              |       |       | Rosea Trays, S/2 46                                  |
|                         | Figurines, S/2                                                   | . 546 |        | Sculpture                                       |       |       | Daria Photo Frames, S/3 55                           |
| 7523                    | Oyster Shell                                                     |       | 17868  | Klara White Bottles, S/2                        | . 503 | 18574 | Ellianna, S/2 50                                     |
|                         | Sculptures, S/2                                                  | . 526 |        | Makira, S/3                                     |       |       | Saanvi Sculpture5                                    |
| 7526                    | Klara Bottles, S/2                                               |       |        | Carmen Containers, S/2                          |       |       | Ameera Candleholder 49                               |
|                         |                                                                  |       |        |                                                 |       |       |                                                      |
| /32/                    | Milla Vases, S/2                                                 | . 43/ |        | Coin Toss, S/3                                  |       |       | Jaylene Figurines, S/2 53                            |
|                         | Tenzin Bowl                                                      |       |        | Beekeeper Sculpture                             | . 521 | 18601 | Red Coral Cluster                                    |
| 7545                    | Hayworth Containers, S/2                                         | . 448 | 17873  | Strathmore                                      |       |       | Sculpture 52                                         |
| 7546                    | Castiel Candleholders, S/2                                       | . 498 |        | Candleholders, S/2                              | . 501 | 18602 | Autograph Tree                                       |
|                         | Cascara Sculpture                                                |       | 17874  | Overseer Sculpture                              |       |       | Candleholder 49                                      |
| 75/0                    | Charbel Bookends, S/2                                            | 5/0   |        | Delft Bowl                                      |       | 18602 | Songbirds Sculpture 54                               |
|                         |                                                                  |       |        |                                                 |       |       |                                                      |
|                         | Charvi Candleholders, S/2                                        | . 490 | 1/0/6  | Ciji Aqua Vases, S/2                            | . 435 |       | Rilynn Sculpture                                     |
| 7556                    | Leading the Way                                                  |       |        | Kona Bowl                                       |       |       | Drop Anchor Sculpture 52                             |
|                         | Candleholder                                                     | . 488 | 17878  | Nomad Vases, S/2                                | . 440 |       | Oak Leaf Bowl 46                                     |
| 7557                    | Ellianna Silver, S/2                                             | . 509 | 17879  | Rastia Bowl                                     | . 460 | 18621 | Leah Bottles, S/2 45                                 |
|                         | Kyrie Candleholders, S/2                                         |       |        | Sandringham                                     |       | 18633 | Mathias Bottles, S/3 45                              |
|                         |                                                                  |       | 17001  |                                                 | 402   |       |                                                      |
|                         | Lucian Candleholders, S/2                                        |       | 17000  | Candleholders, S/2                              | . 492 |       | Claire Candleholders, S/2 49                         |
| /565                    | Eugenie Tray                                                     | . 4/1 |        | Deane Candleholders, S/2                        |       |       | Leslie Candleholders, S/2 49                         |
|                         | Alega, S/2                                                       |       | 17883  | Gatsby Bottles, S/2                             | . 456 | 18706 | Balkan Tray 46                                       |
| 7570                    | Angelou Vases, S/2                                               | . 439 | 17912  | Riad Candleholder                               | . 496 | 1870  | Rosen Fireplace Screen 55                            |
|                         | Ciji Vases, S/2.                                                 |       |        | Orbits Ring Sculptures, S/2                     |       | 18708 | Aric Sculpture, S/25                                 |
| 7579                    | Ciji Bowl                                                        | /58   |        | Alize Black, S/3                                |       |       | Pina Candleholders, S/3 48                           |
|                         |                                                                  |       | 17047  | $\lambda$ Appendix $\lambda$ (2000) $\zeta$ (2) | . 307 |       |                                                      |
|                         | Alize, S/3                                                       | . 507 | 1/94/  | Mambo Vases, S/2                                | . 442 |       | Minta Box 48                                         |
| 17583                   | Almanzora                                                        |       | 17963  | Ruffled Feathers Vases, S/2                     | . 438 | 18723 | Karis Boxes, S/2 47                                  |
|                         | Candleholders, S/2                                               | . 482 | 17964  | Potter Vases, S/2                               | . 439 | 18731 | Essie Bowls, S/2 45                                  |
| 7585                    | Caballo Dorado                                                   |       | 17965  | Ruffled Feathers Bowl                           | . 457 | 18741 | Invano Vases, S/2 43                                 |
|                         | Sculpture                                                        | 541   |        | Kyan Candleholders, S/3                         |       | 18749 | Reine Tray 47                                        |
| 7593                    | Caryn Trays, S/2                                                 |       |        | Riaan Vases, S/2                                |       |       | Teak Branches, S/3 53                                |
|                         |                                                                  |       |        |                                                 | . 430 |       |                                                      |
|                         | Roderick Trays, S/3                                              |       | 1/968  | Kyan Elephant                                   |       |       | Rafaela Tray 42                                      |
|                         | Stand Together Figurine                                          |       |        | Sculptures, S/2                                 |       | 18771 | Oja Sculpture5                                       |
| 7598                    | Gretchen Vase, Gold                                              | . 444 | 17969  | Casen Candleholders, S/2                        | . 499 | 18796 | Gold Branches Decorative                             |
| 7690                    | Harlan Objects                                                   |       | 17972  | Koa Sculptures, S/2                             | . 506 |       | Fireplace Screen 55                                  |
|                         | Black Nickel, S/2                                                | 512   | 17973  | Urchin Vases, S/2                               | . 438 | 18798 | Flock of Seagulls Sculpture 54                       |
| 7710                    | Cyrene                                                           |       |        | Cosmos Bottle                                   |       |       | Karun Candleholders, S/2 50                          |
|                         | Riordan Vases, S/2                                               | 1     |        | Rian Vases, S/2                                 |       |       | Durga Candleholders, S/2 49                          |
|                         |                                                                  |       |        |                                                 |       |       |                                                      |
|                         | Sconset Vases, S/3                                               |       |        | Tangelo Vases, S/2                              |       | 1003/ | Flowering Dandelions                                 |
|                         | Natchez Vases, S/3                                               |       | 1/9/7  | Blur Vases, S/2                                 | . 431 |       | Sculpture, S/2 52                                    |
|                         | Aponi Bowls, S/2                                                 |       | 17980  | Orbits Ring Sculpture,                          |       |       | Ukti Boxes, S/2 47                                   |
| 7719                    | Bixby Vases, S/2                                                 | . 435 |        | Large                                           |       | 18841 | Bianzhong 52                                         |
|                         | Guevara Vases, S/2                                               |       | 17981  | Jimena Ring Sculpture,                          |       |       | Mercede Vases, S/3 42                                |
|                         | Nephele Box                                                      |       | ., 501 | Large                                           | 510   |       | Nalini Finials, S/2                                  |
|                         |                                                                  |       | 17000  |                                                 |       |       |                                                      |
|                         | Tamarind Bowls, S/2                                              |       | 1/982  | Rosen Fireplace Screen,                         |       |       | Badal Candleholders, S/2 49                          |
|                         | Cessair Bottles, S/2                                             |       |        | Black                                           | . 552 |       | Kenley Vases, S/2 43                                 |
| 17730                   | Rooney, S/2                                                      |       | 17985  | Orbits Ring Sculptures                          |       | 18886 | Varuna Bottles, S/2 45                               |
|                         | Kiernan Candleholder                                             |       |        | Nickel, S/2                                     | 518   |       | Chanda Sculptures, S/2 50                            |
|                         | Talmage Tray                                                     |       | 17986  | Markira Blue, S/3                               |       |       | Nautilus Shell Sculpture 52                          |
|                         |                                                                  |       |        | Friendship Sculpture                            |       |       |                                                      |
|                         | Out of Office, S/3                                               |       |        |                                                 | . 554 |       | Leyla Sculpture                                      |
|                         | Lenape Bottles, S/2                                              |       | 1/988  | Highclere                                       |       |       | Passerines Figurines, S/2 54                         |
| 7741                    | Adrie Vases, S/2                                                 | . 428 |        | Candleholders, S/2                              |       | 18903 | Carly Tray 47                                        |
| 7742                    | Sutton Candleholders, S/2                                        | . 486 | 17989  | Artisan Trays, S/3                              | . 467 | 18920 | Carma Candleholders, S/2 49                          |
|                         | Chikasha Bowl,                                                   |       |        | Islander Vases, S/2                             |       |       | Phoenix Sculpture                                    |
| 7,77                    | ,                                                                | 161   |        |                                                 |       |       |                                                      |
|                         | Large                                                            |       |        | Goa Sculpture                                   |       |       | Talal Sculpture                                      |
|                         | Dua Vases, S/2                                                   |       |        | Ore Candleholders, S/2                          |       |       | Arnav Bottles, S/2 45                                |
| 17746                   | Illini Candleholders, S/2                                        | . 499 | 17995  | Lalique White Box                               | . 478 |       | Kallie Vases, S/3 43                                 |
| 1//40                   | Pyrite Sculpture                                                 |       | 17996  | Wessex Tray                                     | . 475 |       | Callum Candleholder 49                               |
|                         |                                                                  |       |        | Aga Sculptures, S/2                             |       |       | Ayan Sculpture, S/2                                  |
| 17759                   | Ione Vases S/2                                                   | 430 1 |        |                                                 |       |       |                                                      |
| 17759<br>17762          | Ione Vases, S/2                                                  |       |        |                                                 |       |       |                                                      |
| 17759<br>17762<br>17763 | Ione Vases, S/2<br>Azariah Bowls, S/2<br>Cyprien Containers, S/2 | . 457 |        | Montauk<br>Candleholders, S/2                   |       | 18929 | Chandran Containers, S/2 45<br>Dhara Bottles, S/2 45 |