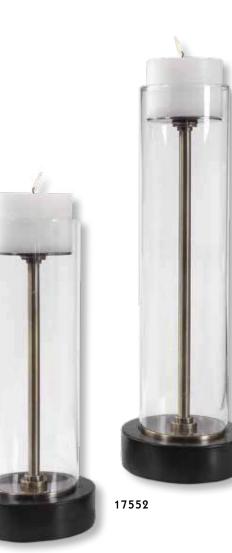

# accessories numerical index

| ltem                    | Description                                                      | Page  | ltem   | Description                                     | Page  | Item  | Description Pag                                      |
|-------------------------|------------------------------------------------------------------|-------|--------|-------------------------------------------------|-------|-------|------------------------------------------------------|
| 17079                   | Lying Lotus Candleholder                                         | . 489 | 17779  | Cassiopeia                                      |       | 17999 | Havana Candleholders, S/2 48                         |
|                         | Teak Leaf Bowl                                                   |       |        | Candleholders, S/3                              | 483   |       | Cable Chain Tray, Black 47                           |
|                         |                                                                  |       | 17025  |                                                 |       |       |                                                      |
|                         | Tamarine Bowl                                                    |       |        | Neuron, S/3                                     |       | 18001 | Gretchen Vase,                                       |
|                         | Adilynn Sculpture                                                |       | 17836  | Lalique Box                                     | . 478 |       | Black Nickel 44                                      |
| 17107                   | Brixton Bowl                                                     | . 463 | 17837  | Cable Chain Tray                                | . 473 | 18002 | Camilla Tray, Gold 46                                |
|                         | Nouveau Sculpture                                                |       | 17840  | Storm Bottles, S/2                              | . 447 | 18003 | Balkan Black Tray 46                                 |
|                         | Gypsy Trays, S/2                                                 |       | 17841  | Mellita Bottles, S/2                            | 449   | 18006 | Great Pyramids White, S/2 50                         |
|                         |                                                                  |       |        |                                                 |       | 10000 | Great Pyramids Black, S/2 50                         |
|                         | Bisbee Vases, S/2                                                |       |        | Almera Bottles, S/2                             |       | 10007 | Great Pyramius Diack, 5/2 St                         |
|                         | Layan Charger                                                    |       |        | Matcha Vases, S/2                               |       | 18008 | Two's Company                                        |
| 7513                    | Fall Leaves Sculpture                                            | . 521 | 17854  | Eanes, S/2                                      | . 505 |       | Sculpture 53                                         |
| 17514                   | Titan Horse Sculpture                                            | . 540 | 17855  | Iroquois Bowl                                   | . 459 | 18009 | Tranquility Sculpture 46                             |
|                         | Tala Candleholders, S/2                                          |       | 17864  | Clarin Bookends, S/2                            | . 549 |       | Web Vase 44                                          |
|                         | Karter Candleholders, S/3                                        |       |        | Tilman Bookends, S/2                            |       |       | Antithesis Bowls, S/2 46                             |
|                         |                                                                  |       |        |                                                 |       |       |                                                      |
|                         |                                                                  | . 450 |        | Amhara Vases, S/2                               | . 437 | 10013 | Gale Sculpture 50                                    |
| 1/522                   | Masai Giraffe                                                    |       | 1/86/  | Contemporary Lotus                              |       |       | Rosea Trays, S/2 46                                  |
|                         | Figurines, S/2                                                   | . 546 |        | Sculpture                                       |       |       | Daria Photo Frames, S/3 55                           |
| 7523                    | Oyster Shell                                                     |       | 17868  | Klara White Bottles, S/2                        | . 503 | 18574 | Ellianna, S/2 50                                     |
|                         | Sculptures, S/2                                                  | . 526 |        | Makira, S/3                                     |       |       | Saanvi Sculpture5                                    |
| 7526                    | Klara Bottles, S/2                                               |       |        | Carmen Containers, S/2                          |       |       | Ameera Candleholder 49                               |
|                         |                                                                  |       |        |                                                 |       |       |                                                      |
| /32/                    | Milla Vases, S/2                                                 | . 43/ |        | Coin Toss, S/3                                  |       |       | Jaylene Figurines, S/2 53                            |
|                         | Tenzin Bowl                                                      |       |        | Beekeeper Sculpture                             | . 521 | 18601 | Red Coral Cluster                                    |
| 7545                    | Hayworth Containers, S/2                                         | . 448 | 17873  | Strathmore                                      |       |       | Sculpture 52                                         |
| 7546                    | Castiel Candleholders, S/2                                       | . 498 |        | Candleholders, S/2                              | . 501 | 18602 | Autograph Tree                                       |
|                         | Cascara Sculpture                                                |       | 17874  | Overseer Sculpture                              |       |       | Candleholder 49                                      |
| 75/0                    | Charbel Bookends, S/2                                            | 5/0   |        | Delft Bowl                                      |       | 18602 | Songbirds Sculpture 54                               |
|                         |                                                                  |       |        |                                                 |       |       |                                                      |
|                         | Charvi Candleholders, S/2                                        | . 490 | 1/0/6  | Ciji Aqua Vases, S/2                            | . 435 |       | Rilynn Sculpture                                     |
| 7556                    | Leading the Way                                                  |       |        | Kona Bowl                                       |       |       | Drop Anchor Sculpture 52                             |
|                         | Candleholder                                                     | . 488 | 17878  | Nomad Vases, S/2                                | . 440 |       | Oak Leaf Bowl 46                                     |
| 7557                    | Ellianna Silver, S/2                                             | . 509 | 17879  | Rastia Bowl                                     | . 460 | 18621 | Leah Bottles, S/2 45                                 |
|                         | Kyrie Candleholders, S/2                                         |       |        | Sandringham                                     |       | 18633 | Mathias Bottles, S/3 45                              |
|                         |                                                                  |       | 17001  |                                                 | 402   |       |                                                      |
|                         | Lucian Candleholders, S/2                                        |       | 17000  | Candleholders, S/2                              | . 492 |       | Claire Candleholders, S/2 49                         |
| /565                    | Eugenie Tray                                                     | . 4/1 |        | Deane Candleholders, S/2                        |       |       | Leslie Candleholders, S/2 49                         |
|                         | Alega, S/2                                                       |       | 17883  | Gatsby Bottles, S/2                             | . 456 | 18706 | Balkan Tray 46                                       |
| 7570                    | Angelou Vases, S/2                                               | . 439 | 17912  | Riad Candleholder                               | . 496 | 1870  | Rosen Fireplace Screen 55                            |
|                         | Ciji Vases, S/2.                                                 |       |        | Orbits Ring Sculptures, S/2                     |       | 18708 | Aric Sculpture, S/25                                 |
| 7579                    | Ciji Bowl                                                        | /58   |        | Alize Black, S/3                                |       |       | Pina Candleholders, S/3 48                           |
|                         |                                                                  |       | 17047  | $\lambda$ Appendix $\lambda$ (2000) $\zeta$ (2) | . 307 |       |                                                      |
|                         | Alize, S/3                                                       | . 507 | 1/94/  | Mambo Vases, S/2                                | . 442 |       | Minta Box 48                                         |
| 17583                   | Almanzora                                                        |       | 17963  | Ruffled Feathers Vases, S/2                     | . 438 | 18723 | Karis Boxes, S/2 47                                  |
|                         | Candleholders, S/2                                               | . 482 | 17964  | Potter Vases, S/2                               | . 439 | 18731 | Essie Bowls, S/2 45                                  |
| 7585                    | Caballo Dorado                                                   |       | 17965  | Ruffled Feathers Bowl                           | . 457 | 18741 | Invano Vases, S/2 43                                 |
|                         | Sculpture                                                        | 541   |        | Kyan Candleholders, S/3                         |       | 18749 | Reine Tray 47                                        |
| 7593                    | Caryn Trays, S/2                                                 |       |        | Riaan Vases, S/2                                |       |       | Teak Branches, S/3 53                                |
|                         |                                                                  |       |        |                                                 | . 430 |       |                                                      |
|                         | Roderick Trays, S/3                                              |       | 1/968  | Kyan Elephant                                   |       |       | Rafaela Tray 42                                      |
|                         | Stand Together Figurine                                          |       |        | Sculptures, S/2                                 |       | 18771 | Oja Sculpture5                                       |
| 7598                    | Gretchen Vase, Gold                                              | . 444 | 17969  | Casen Candleholders, S/2                        | . 499 | 18796 | Gold Branches Decorative                             |
| 7690                    | Harlan Objects                                                   |       | 17972  | Koa Sculptures, S/2                             | . 506 |       | Fireplace Screen 55                                  |
|                         | Black Nickel, S/2                                                | 512   | 17973  | Urchin Vases, S/2                               | . 438 | 18798 | Flock of Seagulls Sculpture 54                       |
| 7710                    | Cyrene                                                           |       |        | Cosmos Bottle                                   |       |       | Karun Candleholders, S/2 50                          |
|                         | Riordan Vases, S/2                                               | 1     |        | Rian Vases, S/2                                 |       |       | Durga Candleholders, S/2 49                          |
|                         |                                                                  |       |        |                                                 |       |       |                                                      |
|                         | Sconset Vases, S/3                                               |       |        | Tangelo Vases, S/2                              |       | 1003/ | Flowering Dandelions                                 |
|                         | Natchez Vases, S/3                                               |       | 1/9/7  | Blur Vases, S/2                                 | . 431 |       | Sculpture, S/2 52                                    |
|                         | Aponi Bowls, S/2                                                 |       | 17980  | Orbits Ring Sculpture,                          |       |       | Ukti Boxes, S/2 47                                   |
| 7719                    | Bixby Vases, S/2                                                 | . 435 |        | Large                                           |       | 18841 | Bianzhong 52                                         |
|                         | Guevara Vases, S/2                                               |       | 17981  | Jimena Ring Sculpture,                          |       |       | Mercede Vases, S/3 42                                |
|                         | Nephele Box                                                      |       | ., 501 | Large                                           | 510   |       | Nalini Finials, S/2                                  |
|                         |                                                                  |       | 17000  |                                                 |       |       |                                                      |
|                         | Tamarind Bowls, S/2                                              |       | 1/982  | Rosen Fireplace Screen,                         |       |       | Badal Candleholders, S/2 49                          |
|                         | Cessair Bottles, S/2                                             |       |        | Black                                           | . 552 |       | Kenley Vases, S/2 43                                 |
| 17730                   | Rooney, S/2                                                      |       | 17985  | Orbits Ring Sculptures                          |       | 18886 | Varuna Bottles, S/2 45                               |
|                         | Kiernan Candleholder                                             |       |        | Nickel, S/2                                     | 518   |       | Chanda Sculptures, S/2 50                            |
|                         | Talmage Tray                                                     |       | 17986  | Markira Blue, S/3                               |       |       | Nautilus Shell Sculpture 52                          |
|                         |                                                                  |       |        | Friendship Sculpture                            |       |       |                                                      |
|                         | Out of Office, S/3                                               |       |        |                                                 | . 554 |       | Leyla Sculpture                                      |
|                         | Lenape Bottles, S/2                                              |       | 1/988  | Highclere                                       |       |       | Passerines Figurines, S/2 54                         |
| 7741                    | Adrie Vases, S/2                                                 | . 428 |        | Candleholders, S/2                              |       | 18903 | Carly Tray 47                                        |
| 7742                    | Sutton Candleholders, S/2                                        | . 486 | 17989  | Artisan Trays, S/3                              | . 467 | 18920 | Carma Candleholders, S/2 49                          |
|                         | Chikasha Bowl,                                                   |       |        | Islander Vases, S/2                             |       |       | Phoenix Sculpture                                    |
| 7,77                    | ,                                                                | 161   |        |                                                 |       |       |                                                      |
|                         | Large                                                            |       |        | Goa Sculpture                                   |       |       | Talal Sculpture                                      |
|                         | Dua Vases, S/2                                                   |       |        | Ore Candleholders, S/2                          |       |       | Arnav Bottles, S/2 45                                |
| 17746                   | Illini Candleholders, S/2                                        | . 499 | 17995  | Lalique White Box                               | . 478 |       | Kallie Vases, S/3 43                                 |
| 1//40                   | Pyrite Sculpture                                                 |       | 17996  | Wessex Tray                                     | . 475 |       | Callum Candleholder 49                               |
|                         |                                                                  |       |        | Aga Sculptures, S/2                             |       |       | Ayan Sculpture, S/2                                  |
| 17759                   | Ione Vases S/2                                                   | 430 1 |        |                                                 |       |       |                                                      |
| 17759<br>17762          | Ione Vases, S/2                                                  |       |        |                                                 |       |       |                                                      |
| 17759<br>17762<br>17763 | Ione Vases, S/2<br>Azariah Bowls, S/2<br>Cyprien Containers, S/2 | . 457 |        | Montauk<br>Candleholders, S/2                   |       | 18929 | Chandran Containers, S/2 45<br>Dhara Bottles, S/2 45 |