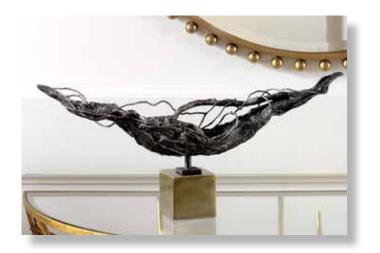

# accessories numerical index

| ltem                    | Description                                                      | Page  | ltem   | Description                                     | Page  | Item  | Description Pag                                      |
|-------------------------|------------------------------------------------------------------|-------|--------|-------------------------------------------------|-------|-------|------------------------------------------------------|
| 17079                   | Lying Lotus Candleholder                                         | . 489 | 17779  | Cassiopeia                                      |       | 17999 | Havana Candleholders, S/2 48                         |
|                         | Teak Leaf Bowl                                                   |       |        | Candleholders, S/3                              | 483   |       | Cable Chain Tray, Black 47                           |
|                         |                                                                  |       | 17025  |                                                 |       |       |                                                      |
|                         | Tamarine Bowl                                                    |       |        | Neuron, S/3                                     |       | 18001 | Gretchen Vase,                                       |
|                         | Adilynn Sculpture                                                |       | 17836  | Lalique Box                                     | . 478 |       | Black Nickel 44                                      |
| 17107                   | Brixton Bowl                                                     | . 463 | 17837  | Cable Chain Tray                                | . 473 | 18002 | Camilla Tray, Gold 46                                |
|                         | Nouveau Sculpture                                                |       | 17840  | Storm Bottles, S/2                              | . 447 | 18003 | Balkan Black Tray 46                                 |
|                         | Gypsy Trays, S/2                                                 |       | 17841  | Mellita Bottles, S/2                            | 449   | 18006 | Great Pyramids White, S/2 50                         |
|                         |                                                                  |       |        |                                                 |       | 10000 | Great Pyramids Black, S/2 50                         |
|                         | Bisbee Vases, S/2                                                |       |        | Almera Bottles, S/2                             |       | 10007 | Great Pyramius Diack, 5/2 St                         |
|                         | Layan Charger                                                    |       |        | Matcha Vases, S/2                               |       | 18008 | Two's Company                                        |
| 7513                    | Fall Leaves Sculpture                                            | . 521 | 17854  | Eanes, S/2                                      | . 505 |       | Sculpture 53                                         |
| 17514                   | Titan Horse Sculpture                                            | . 540 | 17855  | Iroquois Bowl                                   | . 459 | 18009 | Tranquility Sculpture 46                             |
|                         | Tala Candleholders, S/2                                          |       | 17864  | Clarin Bookends, S/2                            | . 549 |       | Web Vase 44                                          |
|                         | Karter Candleholders, S/3                                        |       |        | Tilman Bookends, S/2                            |       |       | Antithesis Bowls, S/2 46                             |
|                         |                                                                  |       |        |                                                 |       |       |                                                      |
|                         |                                                                  | . 450 |        | Amhara Vases, S/2                               | . 437 | 10013 | Gale Sculpture 50                                    |
| 1/522                   | Masai Giraffe                                                    |       | 1/86/  | Contemporary Lotus                              |       |       | Rosea Trays, S/2 46                                  |
|                         | Figurines, S/2                                                   | . 546 |        | Sculpture                                       |       |       | Daria Photo Frames, S/3 55                           |
| 7523                    | Oyster Shell                                                     |       | 17868  | Klara White Bottles, S/2                        | . 503 | 18574 | Ellianna, S/2 50                                     |
|                         | Sculptures, S/2                                                  | . 526 |        | Makira, S/3                                     |       |       | Saanvi Sculpture5                                    |
| 7526                    | Klara Bottles, S/2                                               |       |        | Carmen Containers, S/2                          |       |       | Ameera Candleholder 49                               |
|                         |                                                                  |       |        |                                                 |       |       |                                                      |
| /32/                    | Milla Vases, S/2                                                 | . 43/ |        | Coin Toss, S/3                                  |       |       | Jaylene Figurines, S/2 53                            |
|                         | Tenzin Bowl                                                      |       |        | Beekeeper Sculpture                             | . 521 | 18601 | Red Coral Cluster                                    |
| 7545                    | Hayworth Containers, S/2                                         | . 448 | 17873  | Strathmore                                      |       |       | Sculpture 52                                         |
| 7546                    | Castiel Candleholders, S/2                                       | . 498 |        | Candleholders, S/2                              | . 501 | 18602 | Autograph Tree                                       |
|                         | Cascara Sculpture                                                |       | 17874  | Overseer Sculpture                              |       |       | Candleholder 49                                      |
| 75/0                    | Charbel Bookends, S/2                                            | 5/0   |        | Delft Bowl                                      |       | 18602 | Songbirds Sculpture 54                               |
|                         |                                                                  |       |        |                                                 |       |       |                                                      |
|                         | Charvi Candleholders, S/2                                        | . 490 | 1/0/6  | Ciji Aqua Vases, S/2                            | . 435 |       | Rilynn Sculpture                                     |
| 7556                    | Leading the Way                                                  |       |        | Kona Bowl                                       |       |       | Drop Anchor Sculpture 52                             |
|                         | Candleholder                                                     | . 488 | 17878  | Nomad Vases, S/2                                | . 440 |       | Oak Leaf Bowl 46                                     |
| 7557                    | Ellianna Silver, S/2                                             | . 509 | 17879  | Rastia Bowl                                     | . 460 | 18621 | Leah Bottles, S/2 45                                 |
|                         | Kyrie Candleholders, S/2                                         |       |        | Sandringham                                     |       | 18633 | Mathias Bottles, S/3 45                              |
|                         |                                                                  |       | 17001  |                                                 | 402   |       |                                                      |
|                         | Lucian Candleholders, S/2                                        |       | 17000  | Candleholders, S/2                              | . 492 |       | Claire Candleholders, S/2 49                         |
| /565                    | Eugenie Tray                                                     | . 4/1 |        | Deane Candleholders, S/2                        |       |       | Leslie Candleholders, S/2 49                         |
|                         | Alega, S/2                                                       |       | 17883  | Gatsby Bottles, S/2                             | . 456 | 18706 | Balkan Tray 46                                       |
| 7570                    | Angelou Vases, S/2                                               | . 439 | 17912  | Riad Candleholder                               | . 496 | 1870  | Rosen Fireplace Screen 55                            |
|                         | Ciji Vases, S/2.                                                 |       |        | Orbits Ring Sculptures, S/2                     |       | 18708 | Aric Sculpture, S/25                                 |
| 7579                    | Ciji Bowl                                                        | /58   |        | Alize Black, S/3                                |       |       | Pina Candleholders, S/3 48                           |
|                         |                                                                  |       | 17047  | $\lambda$ Appendix $\lambda$ (2000) $\zeta$ (2) | . 307 |       |                                                      |
|                         | Alize, S/3                                                       | . 507 | 1/94/  | Mambo Vases, S/2                                | . 442 |       | Minta Box 48                                         |
| 17583                   | Almanzora                                                        |       | 17963  | Ruffled Feathers Vases, S/2                     | . 438 | 18723 | Karis Boxes, S/2 47                                  |
|                         | Candleholders, S/2                                               | . 482 | 17964  | Potter Vases, S/2                               | . 439 | 18731 | Essie Bowls, S/2 45                                  |
| 7585                    | Caballo Dorado                                                   |       | 17965  | Ruffled Feathers Bowl                           | . 457 | 18741 | Invano Vases, S/2 43                                 |
|                         | Sculpture                                                        | 541   |        | Kyan Candleholders, S/3                         |       | 18749 | Reine Tray 47                                        |
| 7593                    | Caryn Trays, S/2                                                 |       |        | Riaan Vases, S/2                                |       |       | Teak Branches, S/3 53                                |
|                         |                                                                  |       |        |                                                 | . 430 |       |                                                      |
|                         | Roderick Trays, S/3                                              |       | 1/968  | Kyan Elephant                                   |       |       | Rafaela Tray 42                                      |
|                         | Stand Together Figurine                                          |       |        | Sculptures, S/2                                 |       | 18771 | Oja Sculpture5                                       |
| 7598                    | Gretchen Vase, Gold                                              | . 444 | 17969  | Casen Candleholders, S/2                        | . 499 | 18796 | Gold Branches Decorative                             |
| 7690                    | Harlan Objects                                                   |       | 17972  | Koa Sculptures, S/2                             | . 506 |       | Fireplace Screen 55                                  |
|                         | Black Nickel, S/2                                                | 512   | 17973  | Urchin Vases, S/2                               | . 438 | 18798 | Flock of Seagulls Sculpture 54                       |
| 7710                    | Cyrene                                                           |       |        | Cosmos Bottle                                   |       |       | Karun Candleholders, S/2 50                          |
|                         | Riordan Vases, S/2                                               | 1     |        | Rian Vases, S/2                                 |       |       | Durga Candleholders, S/2 49                          |
|                         |                                                                  |       |        |                                                 |       |       |                                                      |
|                         | Sconset Vases, S/3                                               |       |        | Tangelo Vases, S/2                              |       | 1003/ | Flowering Dandelions                                 |
|                         | Natchez Vases, S/3                                               |       | 1/9/7  | Blur Vases, S/2                                 | . 431 |       | Sculpture, S/2 52                                    |
|                         | Aponi Bowls, S/2                                                 |       | 17980  | Orbits Ring Sculpture,                          |       |       | Ukti Boxes, S/2 47                                   |
| 7719                    | Bixby Vases, S/2                                                 | . 435 |        | Large                                           |       | 18841 | Bianzhong 52                                         |
|                         | Guevara Vases, S/2                                               |       | 17981  | Jimena Ring Sculpture,                          |       |       | Mercede Vases, S/3 42                                |
|                         | Nephele Box                                                      |       | ., 501 | Large                                           | 510   |       | Nalini Finials, S/2                                  |
|                         |                                                                  |       | 17000  |                                                 |       |       |                                                      |
|                         | Tamarind Bowls, S/2                                              |       | 1/982  | Rosen Fireplace Screen,                         |       |       | Badal Candleholders, S/2 49                          |
|                         | Cessair Bottles, S/2                                             |       |        | Black                                           | . 552 |       | Kenley Vases, S/2 43                                 |
| 17730                   | Rooney, S/2                                                      |       | 17985  | Orbits Ring Sculptures                          |       | 18886 | Varuna Bottles, S/2 45                               |
|                         | Kiernan Candleholder                                             |       |        | Nickel, S/2                                     | 518   |       | Chanda Sculptures, S/2 50                            |
|                         | Talmage Tray                                                     |       | 17986  | Markira Blue, S/3                               |       |       | Nautilus Shell Sculpture 52                          |
|                         |                                                                  |       |        | Friendship Sculpture                            |       |       |                                                      |
|                         | Out of Office, S/3                                               |       |        |                                                 | . 554 |       | Leyla Sculpture                                      |
|                         | Lenape Bottles, S/2                                              |       | 1/988  | Highclere                                       |       |       | Passerines Figurines, S/2 54                         |
| 7741                    | Adrie Vases, S/2                                                 | . 428 |        | Candleholders, S/2                              |       | 18903 | Carly Tray 47                                        |
| 7742                    | Sutton Candleholders, S/2                                        | . 486 | 17989  | Artisan Trays, S/3                              | . 467 | 18920 | Carma Candleholders, S/2 49                          |
|                         | Chikasha Bowl,                                                   |       |        | Islander Vases, S/2                             |       |       | Phoenix Sculpture                                    |
| 7,77                    | ,                                                                | 161   |        |                                                 |       |       |                                                      |
|                         | Large                                                            |       |        | Goa Sculpture                                   |       |       | Talal Sculpture                                      |
|                         | Dua Vases, S/2                                                   |       |        | Ore Candleholders, S/2                          |       |       | Arnav Bottles, S/2 45                                |
| 17746                   | Illini Candleholders, S/2                                        | . 499 | 17995  | Lalique White Box                               | . 478 |       | Kallie Vases, S/3 43                                 |
| 1//40                   | Pyrite Sculpture                                                 |       | 17996  | Wessex Tray                                     | . 475 |       | Callum Candleholder 49                               |
|                         |                                                                  |       |        | Aga Sculptures, S/2                             |       |       | Ayan Sculpture, S/2                                  |
| 17759                   | Ione Vases S/2                                                   | 430 1 |        |                                                 |       |       |                                                      |
| 17759<br>17762          | Ione Vases, S/2                                                  |       |        |                                                 |       |       |                                                      |
| 17759<br>17762<br>17763 | Ione Vases, S/2<br>Azariah Bowls, S/2<br>Cyprien Containers, S/2 | . 457 |        | Montauk<br>Candleholders, S/2                   |       | 18929 | Chandran Containers, S/2 45<br>Dhara Bottles, S/2 45 |