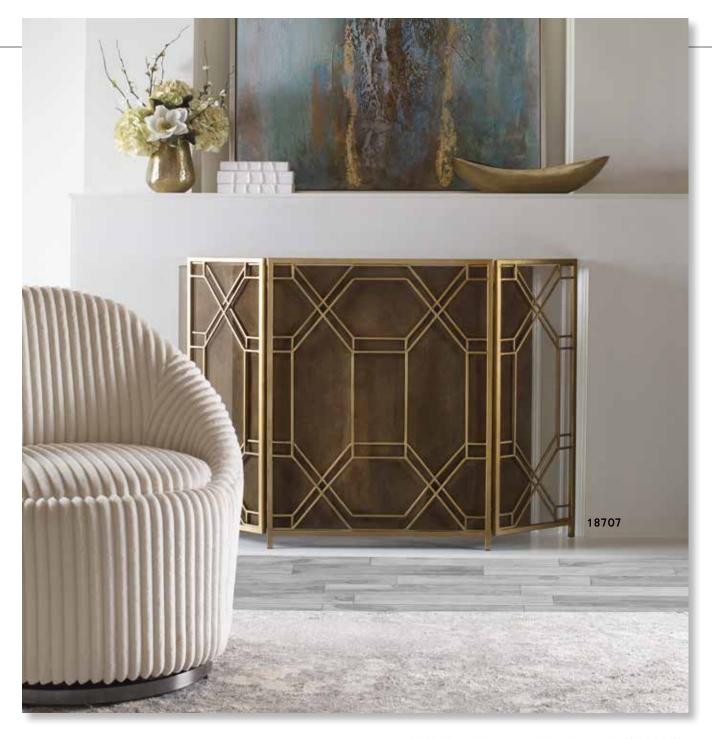

kends feature black marble accents with white veining, accented by brushed nickel finished steel and crystal accents.

### 17864 Clarin Bookends, S/2

7"x 8"x 4" These contemporary bookends feature clean, white and gray marble motifs with elegant crystal details.

### 17549 Charbel Bookends, S/2

S- 5"x 9"x 8", L- 6"x 9"x 8" Set of two bookends featuring textured faux white coral on crystal bases.



### 18567 Daria Photo Frames, S/3

S- 6"x 8", M- 8"x 10", L- 12"x 14" Display those special photos in these sophisticated frames made of antiqued, beveled mirrors accented with an aged pecan stained solid wood outer frame. Holds photo sizes: 4x6, 5x7 and 8x10.







18796 Gold Branches Decorative Fireplace Screen 47"x 32"x 6" Hand forged, hammered iron branches with bright gold leaf finish.



### 18707 Rosen Fireplace Screen

 $53"x\;34"$  Forged iron finished in lightly antiqued gold leaf. Center panel is 26" wide, and the side panels are each 13" wide.

### 17982 Rosen Fireplace Screen, Black

53"x 34" Forged iron fireplace screen features a geometric design in a satin black finish. The center panel is 26" wide, and the side panels are each 13" wide.





# 20072 Armino Fireplace Screen

51"x 30" Decorative, iron fireplace screen features a lightly antiqued silver leaf finish. Center panel is 26" wide, and each side panel is 13" wide.





### 60177 Evarado Aloe Planter

17"x 30"x 17" A contemporary aloe vera statement piece, accented with natural stones set into a glossy white textured bowl.

### 60182 Belmonte Floral Bouquet

14"x 13"x 12" Modern floral bouquet features a