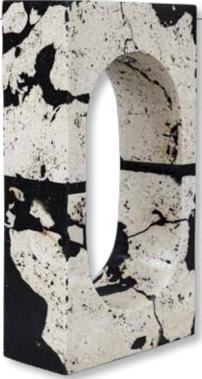

cented with polished nickel and crystal finials.



# 18007 Great Pyramids Black, S/2

S- 3"x 10"x 3", L- 5"x 19"x 5" Set of two ceramic pyramid sculptures are finished in a gloss black glaze, accented by polished nickel plated bands and elegant crystal feet.

# 18006 Great Pyramids White, S/2

S- 3"x 10"x 3", L- 5"x 19"x 5" Set of two ceramic pyramid sculptures are finished in a gloss white glaze, accented by polished nickel plated bands and elegant crystal feet.





18006



# 17854 Eanes, S/2

S- 12"x 14"x 2", L- 12"x 17"x 2" Modern earthenware accents feature a gloss black glaze with matte gray accents.

**18887 Chanda Sculptures, S/2** S- 7"x 13"x 4", L- 8"x 16"x 4" Reactive glazed ceramic fan sculptures, comprised of blues, greens and bronze, set on tonneau-shaped crystal bases.









#### 17108 Nouveau Sculpture

8"x 15"x 4" Inspired by the clean lines and bold feel of modern art, this sculpture is handcrafted from natural black and white coral.

# 18013 Gale Sculpture

 $10^{"} x \ 27^{"} x \ 6^{"}$  Inspired by striking works of modern art, this abstract sculpture is crafted from granulated white marble, accented by an elegant crystal food and metal accent.

### 17972 Koa Sculptures, S/2

S- 4"x 16"x 4", L- 4"x 20"x 4" Set of two abstract sculptures made of black granulated marble set atop crystal bases.



17108





**17916** Alize Black, S/3 S- 5"x 7"x 5", M- 4"x 10"x 4", L- 4"x 14"x 4" Elegant black diamonds made of granulated marble atop crystal bases.



# 17580 Alize, S/3

S- 5"x 7"x 5", M- 4"x 10"x 4", L- 4"x 14"x 4" Elegant white diamonds made of granu