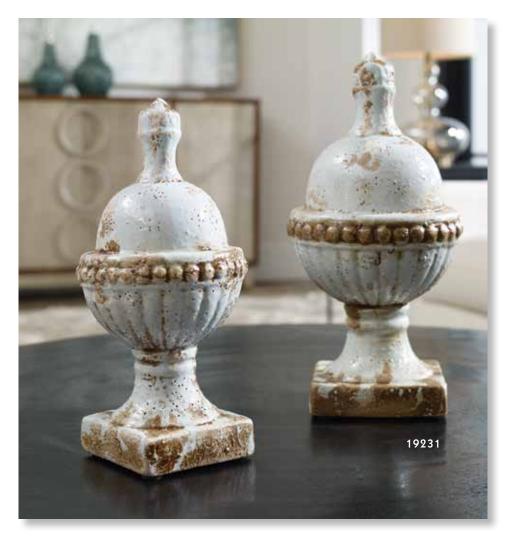

antique silver leaf finish, set on a white marble slab base.



# 17523 Oyster Shell Sculptures, S/2

S- 5"x 11"x 3", L- 5"x 15"x 3" Cast from natural oyster shells, these sculptures feature an aged ivory finish with chrome accents and set atop staggered height crystal cube bases.

# 19556 Conch Shell Sculpture, S/2

S- 12"x 8"x 6", L- 18"x 12"x 8" Symbols of the sea are depicted in these sculptures featuring natural looking shells on matte black metal stands.







# 20091 Starfish Sculpture, S/2

S- 10"x 19"x 4", L- 11"x 24"x 4" Realistic starfish replicas feature a pale, marine green finish and sit atop tarnished silver stands.

# 19231 Sini Finials, S/2

S- 6"x 12"x 6", L- 7"x 14"x 7" Ceramic finials featuring a heavily distressed, powder blue finish with antiqued khaki undertones.





# 17548 Cascara Sculpture

6 "x 10" x 6" This decorative sphere is handcrafted with faux sea shells, featured with polished nickel plated accents and cylinder shaped crystal base.

#### 18888 Nautilus Shell Sculpture

11"x 9"x 8" An oversized nautilus shell, cast with a granulated marble that accurately replicates the look of Thassos marble and set on a crystal base.







**19976 Blade Coral** 20"x 12"x 11" Lifelike coral in textured white, mounted on a matte black base.

**19910** Hard Coral Sculpture, S/2 S- 6"x 5"x 6", L- 7"x 6"x 7" Textured cream finish accented by a crystal base.

# 18601 Red Coral Cluster Sculpture

7"x 8"x 7" The body is cast directly from a rare red coral cluster, seated on a large crystal cube.



# 20186 Paol

29"x 13"x 4" Natural mango wood log displayed o