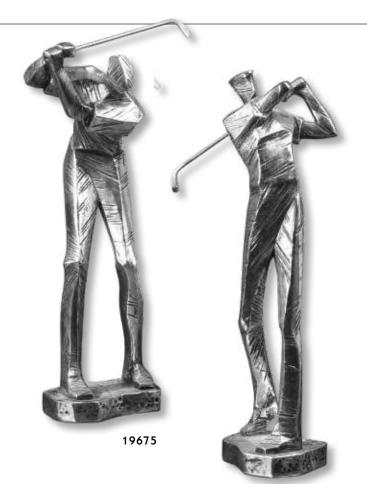

# accessories numerical index

| ltem                    | Description                                                      | Page  | ltem   | Description                                     | Page  | Item  | Description Pag                                      |
|-------------------------|------------------------------------------------------------------|-------|--------|-------------------------------------------------|-------|-------|------------------------------------------------------|
| 17079                   | Lying Lotus Candleholder                                         | . 489 | 17779  | Cassiopeia                                      |       | 17999 | Havana Candleholders, S/2 48                         |
|                         | Teak Leaf Bowl                                                   |       |        | Candleholders, S/3                              | 483   |       | Cable Chain Tray, Black 47                           |
|                         |                                                                  |       | 17025  |                                                 |       |       |                                                      |
|                         | Tamarine Bowl                                                    |       |        | Neuron, S/3                                     |       | 18001 | Gretchen Vase,                                       |
|                         | Adilynn Sculpture                                                |       | 17836  | Lalique Box                                     | . 478 |       | Black Nickel 44                                      |
| 17107                   | Brixton Bowl                                                     | . 463 | 17837  | Cable Chain Tray                                | . 473 | 18002 | Camilla Tray, Gold 46                                |
|                         | Nouveau Sculpture                                                |       | 17840  | Storm Bottles, S/2                              | . 447 | 18003 | Balkan Black Tray 46                                 |
|                         | Gypsy Trays, S/2                                                 |       | 17841  | Mellita Bottles, S/2                            | 449   | 18006 | Great Pyramids White, S/2 50                         |
|                         |                                                                  |       |        |                                                 |       | 10000 | Great Pyramids Black, S/2 50                         |
|                         | Bisbee Vases, S/2                                                |       |        | Almera Bottles, S/2                             |       | 10007 | Great Pyramius Diack, 5/2 St                         |
|                         | Layan Charger                                                    |       |        | Matcha Vases, S/2                               |       | 18008 | Two's Company                                        |
| 7513                    | Fall Leaves Sculpture                                            | . 521 | 17854  | Eanes, S/2                                      | . 505 |       | Sculpture 53                                         |
| 17514                   | Titan Horse Sculpture                                            | . 540 | 17855  | Iroquois Bowl                                   | . 459 | 18009 | Tranquility Sculpture 46                             |
|                         | Tala Candleholders, S/2                                          |       | 17864  | Clarin Bookends, S/2                            | . 549 |       | Web Vase 44                                          |
|                         | Karter Candleholders, S/3                                        |       |        | Tilman Bookends, S/2                            |       |       | Antithesis Bowls, S/2 46                             |
|                         |                                                                  |       |        |                                                 |       |       |                                                      |
|                         |                                                                  | . 450 |        | Amhara Vases, S/2                               | . 437 | 10013 | Gale Sculpture 50                                    |
| 1/522                   | Masai Giraffe                                                    |       | 1/86/  | Contemporary Lotus                              |       |       | Rosea Trays, S/2 46                                  |
|                         | Figurines, S/2                                                   | . 546 |        | Sculpture                                       |       |       | Daria Photo Frames, S/3 55                           |
| 7523                    | Oyster Shell                                                     |       | 17868  | Klara White Bottles, S/2                        | . 503 | 18574 | Ellianna, S/2 50                                     |
|                         | Sculptures, S/2                                                  | . 526 |        | Makira, S/3                                     |       |       | Saanvi Sculpture5                                    |
| 7526                    | Klara Bottles, S/2                                               |       |        | Carmen Containers, S/2                          |       |       | Ameera Candleholder 49                               |
|                         |                                                                  |       |        |                                                 |       |       |                                                      |
| /32/                    | Milla Vases, S/2                                                 | . 43/ |        | Coin Toss, S/3                                  |       |       | Jaylene Figurines, S/2 53                            |
|                         | Tenzin Bowl                                                      |       |        | Beekeeper Sculpture                             | . 521 | 18601 | Red Coral Cluster                                    |
| 7545                    | Hayworth Containers, S/2                                         | . 448 | 17873  | Strathmore                                      |       |       | Sculpture 52                                         |
| 7546                    | Castiel Candleholders, S/2                                       | . 498 |        | Candleholders, S/2                              | . 501 | 18602 | Autograph Tree                                       |
|                         | Cascara Sculpture                                                |       | 17874  | Overseer Sculpture                              |       |       | Candleholder 49                                      |
| 75/0                    | Charbel Bookends, S/2                                            | 5/0   |        | Delft Bowl                                      |       | 18602 | Songbirds Sculpture 54                               |
|                         |                                                                  |       |        |                                                 |       |       |                                                      |
|                         | Charvi Candleholders, S/2                                        | . 490 | 1/0/6  | Ciji Aqua Vases, S/2                            | . 435 |       | Rilynn Sculpture                                     |
| 7556                    | Leading the Way                                                  |       |        | Kona Bowl                                       |       |       | Drop Anchor Sculpture 52                             |
|                         | Candleholder                                                     | . 488 | 17878  | Nomad Vases, S/2                                | . 440 |       | Oak Leaf Bowl 46                                     |
| 7557                    | Ellianna Silver, S/2                                             | . 509 | 17879  | Rastia Bowl                                     | . 460 | 18621 | Leah Bottles, S/2 45                                 |
|                         | Kyrie Candleholders, S/2                                         |       |        | Sandringham                                     |       | 18633 | Mathias Bottles, S/3 45                              |
|                         |                                                                  |       | 17001  |                                                 | 402   |       |                                                      |
|                         | Lucian Candleholders, S/2                                        |       | 17000  | Candleholders, S/2                              | . 492 |       | Claire Candleholders, S/2 49                         |
| /565                    | Eugenie Tray                                                     | . 4/1 |        | Deane Candleholders, S/2                        |       |       | Leslie Candleholders, S/2 49                         |
|                         | Alega, S/2                                                       |       | 17883  | Gatsby Bottles, S/2                             | . 456 | 18706 | Balkan Tray 46                                       |
| 7570                    | Angelou Vases, S/2                                               | . 439 | 17912  | Riad Candleholder                               | . 496 | 1870  | Rosen Fireplace Screen 55                            |
|                         | Ciji Vases, S/2.                                                 |       |        | Orbits Ring Sculptures, S/2                     |       | 18708 | Aric Sculpture, S/25                                 |
| 7579                    | Ciji Bowl                                                        | /58   |        | Alize Black, S/3                                |       |       | Pina Candleholders, S/3 48                           |
|                         |                                                                  |       | 17047  | $\lambda$ Appendix $\lambda$ (2000) $\zeta$ (2) | . 307 |       |                                                      |
|                         | Alize, S/3                                                       | . 507 | 1/94/  | Mambo Vases, S/2                                | . 442 |       | Minta Box 48                                         |
| 17583                   | Almanzora                                                        |       | 17963  | Ruffled Feathers Vases, S/2                     | . 438 | 18723 | Karis Boxes, S/2 47                                  |
|                         | Candleholders, S/2                                               | . 482 | 17964  | Potter Vases, S/2                               | . 439 | 18731 | Essie Bowls, S/2 45                                  |
| 7585                    | Caballo Dorado                                                   |       | 17965  | Ruffled Feathers Bowl                           | . 457 | 18741 | Invano Vases, S/2 43                                 |
|                         | Sculpture                                                        | 541   |        | Kyan Candleholders, S/3                         |       | 18749 | Reine Tray 47                                        |
| 7593                    | Caryn Trays, S/2                                                 |       |        | Riaan Vases, S/2                                |       |       | Teak Branches, S/3 53                                |
|                         |                                                                  |       |        |                                                 | . 430 |       |                                                      |
|                         | Roderick Trays, S/3                                              |       | 1/968  | Kyan Elephant                                   |       |       | Rafaela Tray 42                                      |
|                         | Stand Together Figurine                                          |       |        | Sculptures, S/2                                 |       | 18771 | Oja Sculpture5                                       |
| 7598                    | Gretchen Vase, Gold                                              | . 444 | 17969  | Casen Candleholders, S/2                        | . 499 | 18796 | Gold Branches Decorative                             |
| 7690                    | Harlan Objects                                                   |       | 17972  | Koa Sculptures, S/2                             | . 506 |       | Fireplace Screen 55                                  |
|                         | Black Nickel, S/2                                                | 512   | 17973  | Urchin Vases, S/2                               | . 438 | 18798 | Flock of Seagulls Sculpture 54                       |
| 7710                    | Cyrene                                                           |       |        | Cosmos Bottle                                   |       |       | Karun Candleholders, S/2 50                          |
|                         | Riordan Vases, S/2                                               | 1     |        | Rian Vases, S/2                                 |       |       | Durga Candleholders, S/2 49                          |
|                         |                                                                  |       |        |                                                 |       |       |                                                      |
|                         | Sconset Vases, S/3                                               |       |        | Tangelo Vases, S/2                              |       | 1003/ | Flowering Dandelions                                 |
|                         | Natchez Vases, S/3                                               |       | 1/9/7  | Blur Vases, S/2                                 | . 431 |       | Sculpture, S/2 52                                    |
|                         | Aponi Bowls, S/2                                                 |       | 17980  | Orbits Ring Sculpture,                          |       |       | Ukti Boxes, S/2 47                                   |
| 7719                    | Bixby Vases, S/2                                                 | . 435 |        | Large                                           |       | 18841 | Bianzhong 52                                         |
|                         | Guevara Vases, S/2                                               |       | 17981  | Jimena Ring Sculpture,                          |       |       | Mercede Vases, S/3 42                                |
|                         | Nephele Box                                                      |       | ., 501 | Large                                           | 510   |       | Nalini Finials, S/2                                  |
|                         |                                                                  |       | 17000  |                                                 |       |       |                                                      |
|                         | Tamarind Bowls, S/2                                              |       | 1/982  | Rosen Fireplace Screen,                         |       |       | Badal Candleholders, S/2 49                          |
|                         | Cessair Bottles, S/2                                             |       |        | Black                                           | . 552 |       | Kenley Vases, S/2 43                                 |
| 17730                   | Rooney, S/2                                                      |       | 17985  | Orbits Ring Sculptures                          |       | 18886 | Varuna Bottles, S/2 45                               |
|                         | Kiernan Candleholder                                             |       |        | Nickel, S/2                                     | 518   |       | Chanda Sculptures, S/2 50                            |
|                         | Talmage Tray                                                     |       | 17986  | Markira Blue, S/3                               |       |       | Nautilus Shell Sculpture 52                          |
|                         |                                                                  |       |        | Friendship Sculpture                            |       |       |                                                      |
|                         | Out of Office, S/3                                               |       |        |                                                 | . 554 |       | Leyla Sculpture                                      |
|                         | Lenape Bottles, S/2                                              |       | 1/988  | Highclere                                       |       |       | Passerines Figurines, S/2 54                         |
| 7741                    | Adrie Vases, S/2                                                 | . 428 |        | Candleholders, S/2                              |       | 18903 | Carly Tray 47                                        |
| 7742                    | Sutton Candleholders, S/2                                        | . 486 | 17989  | Artisan Trays, S/3                              | . 467 | 18920 | Carma Candleholders, S/2 49                          |
|                         | Chikasha Bowl,                                                   |       |        | Islander Vases, S/2                             |       |       | Phoenix Sculpture                                    |
| 7,77                    | ,                                                                | 161   |        |                                                 |       |       |                                                      |
|                         | Large                                                            |       |        | Goa Sculpture                                   |       |       | Talal Sculpture                                      |
|                         | Dua Vases, S/2                                                   |       |        | Ore Candleholders, S/2                          |       |       | Arnav Bottles, S/2 45                                |
| 17746                   | Illini Candleholders, S/2                                        | . 499 | 17995  | Lalique White Box                               | . 478 |       | Kallie Vases, S/3 43                                 |
| 1//40                   | Pyrite Sculpture                                                 |       | 17996  | Wessex Tray                                     | . 475 |       | Callum Candleholder 49                               |
|                         |                                                                  |       |        | Aga Sculptures, S/2                             |       |       | Ayan Sculpture, S/2                                  |
| 17759                   | Ione Vases S/2                                                   | 430 1 |        |                                                 |       |       |                                                      |
| 17759<br>17762          | Ione Vases, S/2                                                  |       |        |                                                 |       |       |                                                      |
| 17759<br>17762<br>17763 | Ione Vases, S/2<br>Azariah Bowls, S/2<br>Cyprien Containers, S/2 | . 457 |        | Montauk<br>Candleholders, S/2                   |       | 18929 | Chandran Containers, S/2 45<br>Dhara Bottles, S/2 45 |