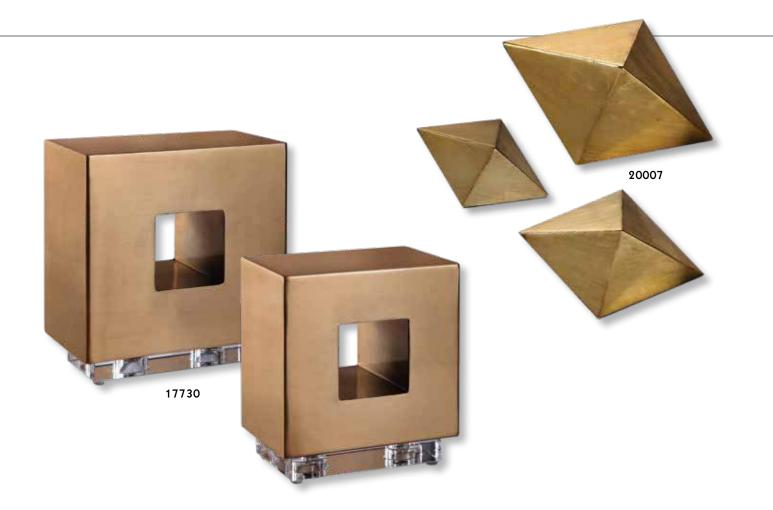

18708 Aric Sculpture, S/2

S- 7"x 7"x 7", L- 9"x 9"x 9" Collection of nails creating spheres finished in a rust brown with golden bronze highlights.

20061 Constanza, S/2 S- 10"x 10"x 9", L- 12"x 11"x 10" Metallic gold leaf finish.

**17997** Aga Sculptures, S/2 S- 7"x 9"x 7", L- 9"x 10"x 9" Displaying an elevated contemporary feel, these steel objects are finished in an elegant brushed gold atop large crystal bases.











**17690 Harlan Objects Black Nickel, S/2** 7"x 6"x 7" Set of two, cast aluminum decorative objects feature a black nickel finish.

**18964** Harlan Objects Brass, S/2 7"x 6"x 7" Set of two, cast aluminum decorative objects feature a brass finish.

**18927** Ayan Sculpture, S/2 S- 8"x 9"x 5", L- 10"x 11"x 6" Interlocking iron finished in a heavily antiqued gold.





# **20007** Rhombus Sculptures, S/3 S- 5"x 3"x 3", M- 7"x 4"x 4", L- 8"x 5"x 4"

Decorative, tabletop accessories feature a heavily antiqued champagne finish.

### 17730 Rooney, S/2

S- 7"x 7"x 4", L- 8"x 9"x 4" Set of two iron cubes finished in antique brushed brass sit atop square crystal bases.

### 19971 Pentagon Cubes, S/2

S- 8"x 7"x 8", L- 10"x 9"x 10" Brushed, coffee bronze metal pentagons displayed on crystal feet.





**20088 Gears Sculpture, S/3** S- 5"x 5"x 2", M- 7"x 7"x 4", L- 9"x 9"x 4" Industrial design finished in tarnished silver.

#### 18922 Talal Sculpture

9"x 25"x 4" Randomly stacked, crimped edge, cast iron rectangles finished in a lightly antiqued brushed nickel, displayed on a black marble base.







18613



# 18771 Oja Sculpture

21"x 27"x 6" Metallic gold l