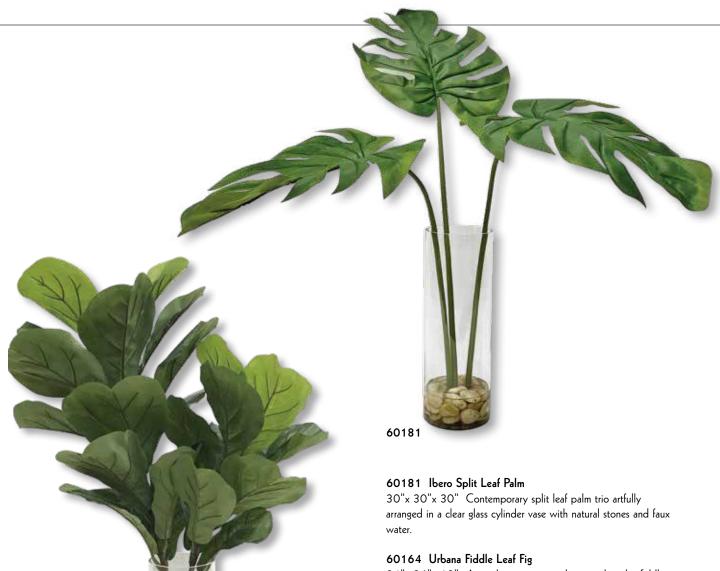

" Perfectly preserved mounds of moss are placed together in an elongated aluminum footed tray finished in a colorful oxidized bronze.





### 60148 Ceci Kitchen Herbs, S/4

S- 7"x 13"x 7", M- 9"x 13"x 8", L- 7"x 14"x 6", XL- 12"x 16"x 10" A collection of kitchen herbs each placed in a clear glass bud vase with natural stones and faux water. Includes parsley, basil, oregano, and rosemary.

### 60146 Aldis Potted River Birch

19"x 78"x 17" Life-like river birch stems creating a minimalist modern statement featuring faux moss and an aged stone finished concrete urn.

### 60149 Hala Silk Centerpiece

22"x 15"x 14" A structural statement centerpiece featuring a twisted faux branch wrapped with various succulent and orchids, placed in a clear glass bowl with natural stones and faux water.







24"x 36"x 18" A staple across many design styles, this fiddle leaf fig branch is placed in a contemporary clear glass cylinder vase with natural stones and faux water.

### 60179 Mari Calla Accent

24"x 18"x 24" Variegated calla lily foliage accented by a bed of naturally preserved moss in a beautifully oxidized metal planter.



60164



60194



### 60194 Dracaena Planter

20"x 18"x 20" This stylish accent features a lush variegated dracaena grass in a contemporary gray concrete planter.

**60192 Puebla Greenery, S/3** S- 6"x 7"x 6", M- 7"x 8"x 7", L- 22"x 16"x 22" Succulent and spider plant trio are accented by naturally preserved moss in hand carved blue and white ceramic planters.

### 60190 Positano Lemon Accent

14"x 12"x 14" A refreshing bunch of budding lemon stems is accented b