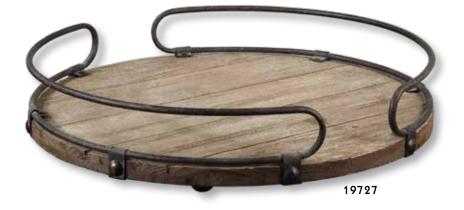

7 Mika Tray

24"x 3"x 9" Clear art glass tray features a slight curve to the glass and is displayed on a brushed nickel, open arch base.

# 19862 Smoked Leaf Tray

43"x 5"x 17" Beautifully curved glass tray in a smoked, dark gray finish.







**17109 Gypsy Trays, S/2** S- 14"x 2"x 13", L- 17"x 2"x 16" Set of two trays are finished in a soft taupe with natural beige palm leaf strands layered in a unique basketweave design. May be used as tabletop accessories or wall decor.

#### 17996 Wessex Tray

19"x 3"x 14" Tray is covered in an elegant gray faux shagreen with clear acrylic handles and aged gold accents.







**18749 Reine Tray** 24"x 4"x 24" Classic round tray featuring acacia wood with iron handles.

**19727** Acela Tray 20"x 4"x 20" Natural fir wood base with aged metal details.





### 19725 Abila Tray

27"x 4"x 18" Tray finished in a heavily distressed antique cream finish with natural fir wood undertones and antiqued bronze accents. Cutout handles for ease of carrying. Inside base measurement is 21x12.

### 17085 Teak Leaf Bowl

27"x 5"x 10" Made of natural teak wood. Each piece is handcrafted making it unique. Sizes will vary. Cracks and variations in the grain are normal.

#### 18950 Dough Tray

30"x 3"x 9" Authentic reproduction of an India dough tray used for mixing and kneading the dough. Handcrafted from solid reclaimed wood, so each will vary slightly in size and finish. Our trays include an iron band, that was often added to help control the splitting of the solid wood dough trays. Solid wood will continue to move with temperature and humidity changes,