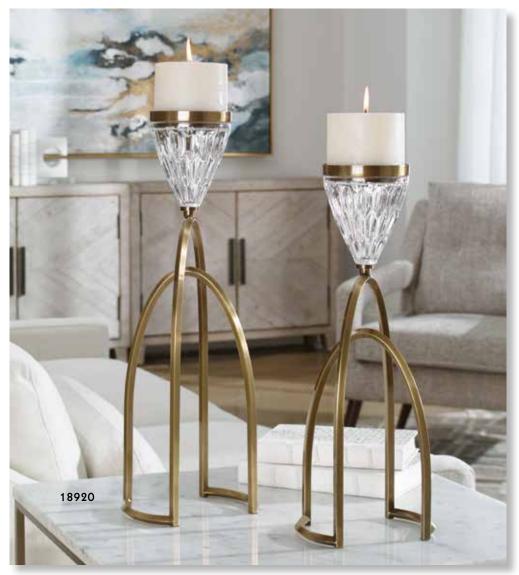

" off-white candles.







# 18643 Claire Candleholders, S/2

S- 4"x 2"x 4", L- 6"x 3"x 6" Heavy crystal block candleholders, suspended by machined brass finished legs. Includes one 3"x 3" and one 4"x 3" distressed off-white candles.

# 19957 Lucy Candleholders, S/2

6"x 13"x 6" Bright, metallic gold metal with clear glass globes and two 3"x 3" distressed off-white candles.





# 17517 Tala Candleholders, S/2

6"x 20"x 6" Set of two forged iron candleholders composed of multiple staggered, stacked rings and finished in a plated gold with clear glass globe and acrylic base. Includes two 3"x 3" distressed off-white candles.

# 18920 Carma Candleholders, S/2

S- 8"x 22"x 8", L- 8"x 24"x 8" Plated coffee bronze with textured, clear glass accents and two 4"x 3" distressed off-white candles.



# 18848 Badal Candleholders, S/2

S- 9"x 29"x 9", L- 9"x 33"x 9" Heavily antiqued gold finish on hand hammered iron with egg shaped, copper brown luster glass globes and two 3"x 3" white candles.

# 18952 Myah Candleholder

15"x 15" x 15" Candleholder featuring an open iron, geometric pattern finished in an antiqued gold. Candle cup with copper bronze luster glass globe appears to be floating in the center with one 4"x 4" white candle.









### 19731 Ribbon Candleholder

24"x 10"x 9" Swirled, antiqued, bronze metal candleholder with transparent copper brown glass. Six 2"x 2" beige candles included.

#### 17912 Riad Candleholder

6"x 16"x 6" Taking cues from Moroccan style, this candleholder is finished in dark bronze with gold rub-through details and a textured glass hurricane. One w