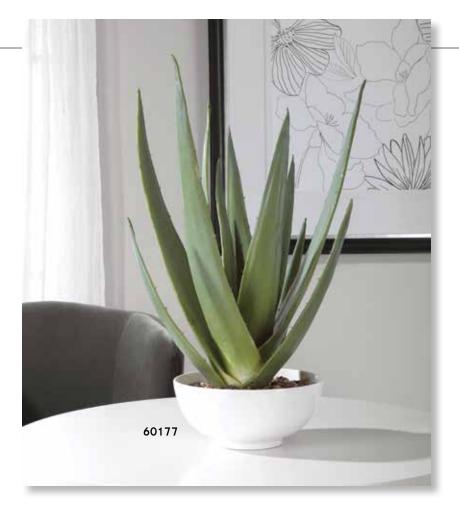

irrors accented with an aged pecan stained solid wood outer frame. Holds photo sizes: 4x6, 5x7 and 8x10.







18796 Gold Branches Decorative Fireplace Screen 47"x 32"x 6" Hand forged, hammered iron branches with bright gold leaf finish.



### 18707 Rosen Fireplace Screen

 $53"x\;34"$  Forged iron finished in lightly antiqued gold leaf. Center panel is 26" wide, and the side panels are each 13" wide.

### 17982 Rosen Fireplace Screen, Black

53"x 34" Forged iron fireplace screen features a geometric design in a satin black finish. The center panel is 26" wide, and the side panels are each 13" wide.





# 20072 Armino Fireplace Screen

51"x 30" Decorative, iron fireplace screen features a lightly antiqued silver leaf finish. Center panel is 26" wide, and each side panel is 13" wide.





### 60177 Evarado Aloe Planter

17"x 30"x 17" A contemporary aloe vera statement piece, accented with natural stones set into a glossy white textured bowl.

### 60182 Belmonte Floral Bouquet

14"x 13"x 12" Modern floral bouquet features a unique mix of berries, greenery, seed pods, succulents and cream roses in a clear glass bud vase with faux water.

### 60173 Alverio Succulents

10"x 12"x 10" A contemporary desert garden mix of succulents accented with an arid bed of natural pebbles in a mottled charcoal gray concrete planter.

### 60174 Charita Succulents

30"x 10" x 10" A lush mix of succulents in varying tones of greens and burgundy over a faux soil mixture, filling a solid concrete container resembling a life-like driftwood log.











60193

### 60119 Salar Succulents

22"x 20