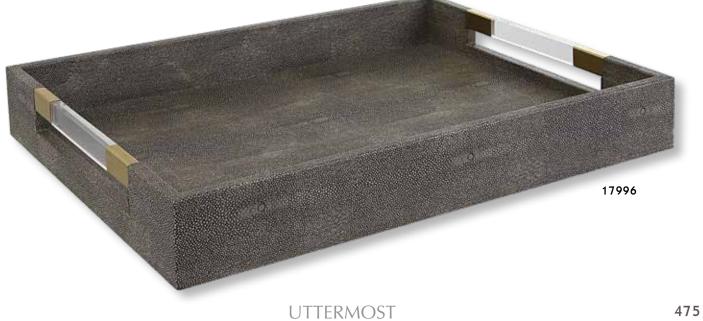

0 Cable Chain Tray, Black

19"x 2"x 13" Frame made from 100% cast iron, this tray is finished in rustic black with noticeable distressed details and a mirrored bottom.







# 18997 Mika Tray

24"x 3"x 9" Clear art glass tray features a slight curve to the glass and is displayed on a brushed nickel, open arch base.

# 19862 Smoked Leaf Tray

43"x 5"x 17" Beautifully curved glass tray in a smoked, dark gray finish.







**17109 Gypsy Trays, S/2** S- 14"x 2"x 13", L- 17"x 2"x 16" Set of two trays are finished in a soft taupe with natural beige palm leaf strands layered in a unique basketweave design. May be used as tabletop accessories or wall decor.

#### 17996 Wessex Tray

19"x 3"x 14" Tray is covered in an elegant gray faux shagreen with clear acrylic handles and aged gold accents.







**18749 Reine Tray** 24"x 4"x 24" Classic round tray featuring acacia wood with iron handles.

**19727** Acela Tray 20"x 4"x 20" Natural fir wood base with aged metal details.





### 19725 Abila Tray

27"x 4"x 18" Tray finished in a heavily distressed antique cream finish with natural fir wood undertones and antiqued bronze accents. Cutout handles for ease of carrying. Inside base measurement is 21x12.

### 17085 Teak Leaf Bowl

27"x 5"x 10" Made of natural teak wood. Each piece is handcrafted making it unique. Sizes will vary. Cracks and variations in the grain are normal.

#### 18950 Dough Tray

30"x 3"x 9" Authentic reproduction of an India dough tray used for mixing and kneading the dough. Handcrafted from solid reclaimed wood, so each will vary slightly in size and finish. Our t