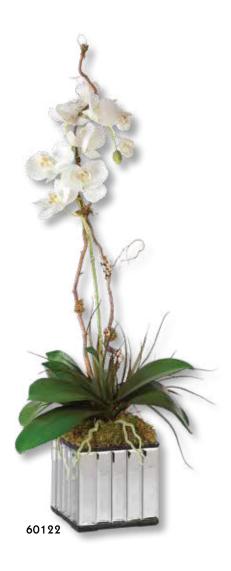

6\ensuremath{"x}\xspace{16"}16\ensuremath{"x}\xspace{16"}16\ensuremath{"x}\xspace{16"}16\ensuremath{"x}\xspace{16"}16\ensuremath{"x}\xspace{16"}16\ensuremath{"x}\xspace{16"}16\ensuremath{"x}\xspace{16"}16\ensuremath{"x}\xspace{16"}16\ensuremath{"x}\xspace{16"}16\ensuremath{"x}\xspace{16"}16\ensuremath{"x}\xspace{16"}16\ensuremath{"x}\xspace{16"}16\ensuremath{"x}\xspace{16"}16\ensuremath{"x}\xspace{16"}16\ensuremath{"x}\xspace{16"}16\ensuremath{"x}\xspace{16"}16\ensuremath{"x}\xspace{16"}16\ensuremath{"x}\xspace{16"}16\ensuremath{"x}\xspace{16"}16\ensuremath{"x}\xspace{16"}16\ensuremath{"x}\xspace{16"}16\ensuremath{"x}\xspace{16"}16\ensuremath{"x}\xspace{16"}16\ensuremath{"x}\xspace{16"}16\ensuremath{"x}\xspace{16"}16\ensuremath{"x}\xspace{16"}16\ensuremath{"x}\xspace{16"}16\ensuremath{$ 













### 60128 Quince Blossoms Silk Centerpiece

30"x 36"x 30" Effortlessly arranged as if freshly harvested, these quince branches exemplify the true characteristics of live blooms. Varying in stages of openness, cream buds are accented by natural rocks in a clear glass vase.

### 60141 Etta Hyacinth Bouquet

14"x 16"x 8" Displaying life-like characteristics, this silk arrangement features vibrant Mediterranean blue hyacinths neatly arranged in an oval glass vase with faux water.

### 60145 Blaire Peony Bouquet

 $10"x\;9"x\;10"\;$  A sweet mix of lush pink and cream peony cuttings placed in a round, clear glass vase with faux water.







### 60039 Moth Orchid Planter

19"x 34"x 19" Hand painted, natural brown dish garden of white moth orchids planted in permanent soil with mixed