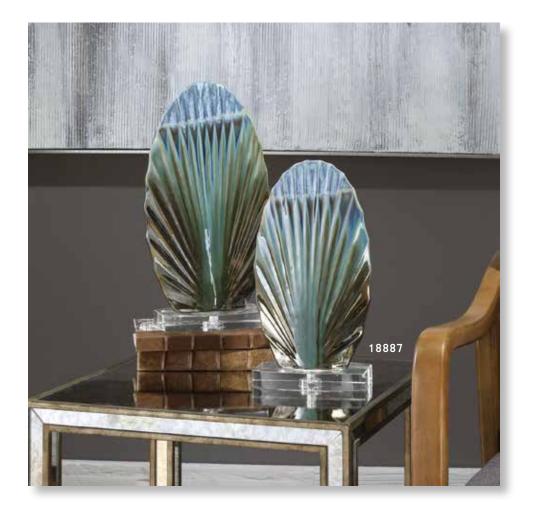

# accessories numerical index

| ltem                    | Description                                                      | Page  | ltem   | Description                                     | Page  | Item  | Description Pag                                      |
|-------------------------|------------------------------------------------------------------|-------|--------|-------------------------------------------------|-------|-------|------------------------------------------------------|
| 17079                   | Lying Lotus Candleholder                                         | . 489 | 17779  | Cassiopeia                                      |       | 17999 | Havana Candleholders, S/2 48                         |
|                         | Teak Leaf Bowl                                                   |       |        | Candleholders, S/3                              | 483   |       | Cable Chain Tray, Black 47                           |
|                         |                                                                  |       | 17025  |                                                 |       |       |                                                      |
|                         | Tamarine Bowl                                                    |       |        | Neuron, S/3                                     |       | 18001 | Gretchen Vase,                                       |
|                         | Adilynn Sculpture                                                |       | 17836  | Lalique Box                                     | . 478 |       | Black Nickel 44                                      |
| 17107                   | Brixton Bowl                                                     | . 463 | 17837  | Cable Chain Tray                                | . 473 | 18002 | Camilla Tray, Gold 46                                |
|                         | Nouveau Sculpture                                                |       | 17840  | Storm Bottles, S/2                              | . 447 | 18003 | Balkan Black Tray 46                                 |
|                         | Gypsy Trays, S/2                                                 |       | 17841  | Mellita Bottles, S/2                            | 449   | 18006 | Great Pyramids White, S/2 50                         |
|                         |                                                                  |       |        |                                                 |       | 10000 | Great Pyramids Black, S/2 50                         |
|                         | Bisbee Vases, S/2                                                |       |        | Almera Bottles, S/2                             |       | 10007 | Great Pyramius Diack, 5/2 St                         |
|                         | Layan Charger                                                    |       |        | Matcha Vases, S/2                               |       | 18008 | Two's Company                                        |
| 7513                    | Fall Leaves Sculpture                                            | . 521 | 17854  | Eanes, S/2                                      | . 505 |       | Sculpture 53                                         |
| 17514                   | Titan Horse Sculpture                                            | . 540 | 17855  | Iroquois Bowl                                   | . 459 | 18009 | Tranquility Sculpture 46                             |
|                         | Tala Candleholders, S/2                                          |       | 17864  | Clarin Bookends, S/2                            | . 549 |       | Web Vase 44                                          |
|                         | Karter Candleholders, S/3                                        |       |        | Tilman Bookends, S/2                            |       |       | Antithesis Bowls, S/2 46                             |
|                         |                                                                  |       |        |                                                 |       |       |                                                      |
|                         |                                                                  | . 450 |        | Amhara Vases, S/2                               | . 437 | 10013 | Gale Sculpture 50                                    |
| 1/522                   | Masai Giraffe                                                    |       | 1/86/  | Contemporary Lotus                              |       |       | Rosea Trays, S/2 46                                  |
|                         | Figurines, S/2                                                   | . 546 |        | Sculpture                                       |       |       | Daria Photo Frames, S/3 55                           |
| 7523                    | Oyster Shell                                                     |       | 17868  | Klara White Bottles, S/2                        | . 503 | 18574 | Ellianna, S/2 50                                     |
|                         | Sculptures, S/2                                                  | . 526 |        | Makira, S/3                                     |       |       | Saanvi Sculpture5                                    |
| 7526                    | Klara Bottles, S/2                                               |       |        | Carmen Containers, S/2                          |       |       | Ameera Candleholder 49                               |
|                         |                                                                  |       |        |                                                 |       |       |                                                      |
| /32/                    | Milla Vases, S/2                                                 | . 43/ |        | Coin Toss, S/3                                  |       |       | Jaylene Figurines, S/2 53                            |
|                         | Tenzin Bowl                                                      |       |        | Beekeeper Sculpture                             | . 521 | 18601 | Red Coral Cluster                                    |
| 7545                    | Hayworth Containers, S/2                                         | . 448 | 17873  | Strathmore                                      |       |       | Sculpture 52                                         |
| 7546                    | Castiel Candleholders, S/2                                       | . 498 |        | Candleholders, S/2                              | . 501 | 18602 | Autograph Tree                                       |
|                         | Cascara Sculpture                                                |       | 17874  | Overseer Sculpture                              |       |       | Candleholder 49                                      |
| 75/0                    | Charbel Bookends, S/2                                            | 5/0   |        | Delft Bowl                                      |       | 18602 | Songbirds Sculpture 54                               |
|                         |                                                                  |       |        |                                                 |       |       |                                                      |
|                         | Charvi Candleholders, S/2                                        | . 490 | 1/0/6  | Ciji Aqua Vases, S/2                            | . 435 |       | Rilynn Sculpture                                     |
| 7556                    | Leading the Way                                                  |       |        | Kona Bowl                                       |       |       | Drop Anchor Sculpture 52                             |
|                         | Candleholder                                                     | . 488 | 17878  | Nomad Vases, S/2                                | . 440 |       | Oak Leaf Bowl 46                                     |
| 7557                    | Ellianna Silver, S/2                                             | . 509 | 17879  | Rastia Bowl                                     | . 460 | 18621 | Leah Bottles, S/2 45                                 |
|                         | Kyrie Candleholders, S/2                                         |       |        | Sandringham                                     |       | 18633 | Mathias Bottles, S/3 45                              |
|                         |                                                                  |       | 17001  |                                                 | 402   |       |                                                      |
|                         | Lucian Candleholders, S/2                                        |       | 17000  | Candleholders, S/2                              | . 492 |       | Claire Candleholders, S/2 49                         |
| /565                    | Eugenie Tray                                                     | . 4/1 |        | Deane Candleholders, S/2                        |       |       | Leslie Candleholders, S/2 49                         |
|                         | Alega, S/2                                                       |       | 17883  | Gatsby Bottles, S/2                             | . 456 | 18706 | Balkan Tray 46                                       |
| 7570                    | Angelou Vases, S/2                                               | . 439 | 17912  | Riad Candleholder                               | . 496 | 1870  | Rosen Fireplace Screen 55                            |
|                         | Ciji Vases, S/2.                                                 |       |        | Orbits Ring Sculptures, S/2                     |       | 18708 | Aric Sculpture, S/25                                 |
| 7579                    | Ciji Bowl                                                        | /58   |        | Alize Black, S/3                                |       |       | Pina Candleholders, S/3 48                           |
|                         |                                                                  |       | 17047  | $\lambda$ Appendix $\lambda$ (2000) $\zeta$ (2) | . 307 |       |                                                      |
|                         | Alize, S/3                                                       | . 507 | 1/94/  | Mambo Vases, S/2                                | . 442 |       | Minta Box 48                                         |
| 17583                   | Almanzora                                                        |       | 17963  | Ruffled Feathers Vases, S/2                     | . 438 | 18723 | Karis Boxes, S/2 47                                  |
|                         | Candleholders, S/2                                               | . 482 | 17964  | Potter Vases, S/2                               | . 439 | 18731 | Essie Bowls, S/2 45                                  |
| 7585                    | Caballo Dorado                                                   |       | 17965  | Ruffled Feathers Bowl                           | . 457 | 18741 | Invano Vases, S/2 43                                 |
|                         | Sculpture                                                        | 541   |        | Kyan Candleholders, S/3                         |       | 18749 | Reine Tray 47                                        |
| 7593                    | Caryn Trays, S/2                                                 |       |        | Riaan Vases, S/2                                |       |       | Teak Branches, S/3 53                                |
|                         |                                                                  |       |        |                                                 | . 430 |       |                                                      |
|                         | Roderick Trays, S/3                                              |       | 1/968  | Kyan Elephant                                   |       |       | Rafaela Tray 42                                      |
|                         | Stand Together Figurine                                          |       |        | Sculptures, S/2                                 |       | 18771 | Oja Sculpture5                                       |
| 7598                    | Gretchen Vase, Gold                                              | . 444 | 17969  | Casen Candleholders, S/2                        | . 499 | 18796 | Gold Branches Decorative                             |
| 7690                    | Harlan Objects                                                   |       | 17972  | Koa Sculptures, S/2                             | . 506 |       | Fireplace Screen 55                                  |
|                         | Black Nickel, S/2                                                | 512   | 17973  | Urchin Vases, S/2                               | . 438 | 18798 | Flock of Seagulls Sculpture 54                       |
| 7710                    | Cyrene                                                           |       |        | Cosmos Bottle                                   |       |       | Karun Candleholders, S/2 50                          |
|                         | Riordan Vases, S/2                                               | 1     |        | Rian Vases, S/2                                 |       |       | Durga Candleholders, S/2 49                          |
|                         |                                                                  |       |        |                                                 |       |       |                                                      |
|                         | Sconset Vases, S/3                                               |       |        | Tangelo Vases, S/2                              |       | 1003/ | Flowering Dandelions                                 |
|                         | Natchez Vases, S/3                                               |       | 1/9/7  | Blur Vases, S/2                                 | . 431 |       | Sculpture, S/2 52                                    |
|                         | Aponi Bowls, S/2                                                 |       | 17980  | Orbits Ring Sculpture,                          |       |       | Ukti Boxes, S/2 47                                   |
| 7719                    | Bixby Vases, S/2                                                 | . 435 |        | Large                                           |       | 18841 | Bianzhong 52                                         |
|                         | Guevara Vases, S/2                                               |       | 17981  | Jimena Ring Sculpture,                          |       |       | Mercede Vases, S/3 42                                |
|                         | Nephele Box                                                      |       | ., 501 | Large                                           | 510   |       | Nalini Finials, S/2                                  |
|                         |                                                                  |       | 17000  |                                                 |       |       |                                                      |
|                         | Tamarind Bowls, S/2                                              |       | 1/982  | Rosen Fireplace Screen,                         |       |       | Badal Candleholders, S/2 49                          |
|                         | Cessair Bottles, S/2                                             |       |        | Black                                           | . 552 |       | Kenley Vases, S/2 43                                 |
| 17730                   | Rooney, S/2                                                      |       | 17985  | Orbits Ring Sculptures                          |       | 18886 | Varuna Bottles, S/2 45                               |
|                         | Kiernan Candleholder                                             |       |        | Nickel, S/2                                     | 518   |       | Chanda Sculptures, S/2 50                            |
|                         | Talmage Tray                                                     |       | 17986  | Markira Blue, S/3                               |       |       | Nautilus Shell Sculpture 52                          |
|                         |                                                                  |       |        | Friendship Sculpture                            |       |       |                                                      |
|                         | Out of Office, S/3                                               |       |        |                                                 | . 554 |       | Leyla Sculpture                                      |
|                         | Lenape Bottles, S/2                                              |       | 1/988  | Highclere                                       |       |       | Passerines Figurines, S/2 54                         |
| 7741                    | Adrie Vases, S/2                                                 | . 428 |        | Candleholders, S/2                              |       | 18903 | Carly Tray 47                                        |
| 7742                    | Sutton Candleholders, S/2                                        | . 486 | 17989  | Artisan Trays, S/3                              | . 467 | 18920 | Carma Candleholders, S/2 49                          |
|                         | Chikasha Bowl,                                                   |       |        | Islander Vases, S/2                             |       |       | Phoenix Sculpture                                    |
| 7,77                    | ,                                                                | 161   |        |                                                 |       |       |                                                      |
|                         | Large                                                            |       |        | Goa Sculpture                                   |       |       | Talal Sculpture                                      |
|                         | Dua Vases, S/2                                                   |       |        | Ore Candleholders, S/2                          |       |       | Arnav Bottles, S/2 45                                |
| 17746                   | Illini Candleholders, S/2                                        | . 499 | 17995  | Lalique White Box                               | . 478 |       | Kallie Vases, S/3 43                                 |
| 1//40                   | Pyrite Sculpture                                                 |       | 17996  | Wessex Tray                                     | . 475 |       | Callum Candleholder 49                               |
|                         |                                                                  |       |        | Aga Sculptures, S/2                             |       |       | Ayan Sculpture, S/2                                  |
| 17759                   | Ione Vases S/2                                                   | 430 1 |        |                                                 |       |       |                                                      |
| 17759<br>17762          | Ione Vases, S/2                                                  |       |        |                                                 |       |       |                                                      |
| 17759<br>17762<br>17763 | Ione Vases, S/2<br>Azariah Bowls, S/2<br>Cyprien Containers, S/2 | . 457 |        | Montauk<br>Candleholders, S/2                   |       | 18929 | Chandran Containers, S/2 45<br>Dhara Bottles, S/2 45 |