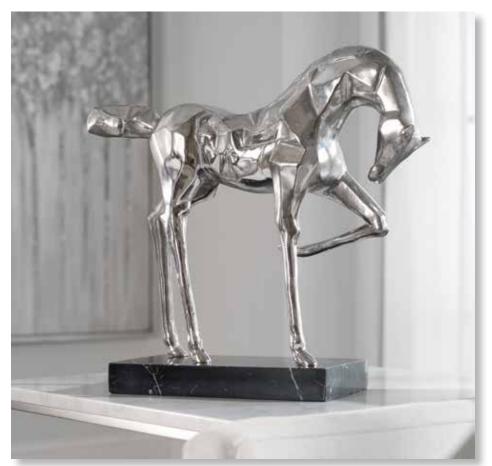

ished in a heavily aged silver displayed on a porous textured, aged black base.









**20120** 

### 20120 Hello Friend Sculpture

9"x 10"x 4" This playful, cast iron, sculpture features a dark brown horse with light bronze tipping turned to greet the antique gold bird that has positioned itself on his back. This will add a cheerful addition to any setting.

### 17514 Titan Horse Sculpture

14"x 17"x 5" Heavily textured horse sculpture finished in a heavily antiqued bronze with dark brown glaze standing on a concrete inspired base.



### 17585 Caballo Dorado Sculpture

14"x 17"x 5" Horse sculpture in aged silver with subtle gold accents on a black iron stand.

### 18921 Phoenix Sculpture

19"x 18"x 7" Lightly antiqued, brushed nickel plated prancing horse set on a black marble base.





# <image>

# 18603 Songbirds Sculpture

11"x 13"x 2" Two cast brass, stylized songbirds counterpoised on a white marble sling base.

**19936 Birds on a Limb Sculpture** 12"x 18"x 6" A sculpture featuring twisted wrought iron tree limbs with bright, metallic gold birds.

### 18898 Passerines Figurines, S/2

S- 6"x 10"x 5", L- 7"x 13"x 6" Antiqued, gold leaf perched bird figurines displayed on crystal bases.

# 18798 Flock of Seagulls Sculpture

24"x 16"x 8" Flock of seagulls, finished in a metallic gold leaf, flying above an aged black distressed wood base.











### 17874 Overseer Sculpture

7"x 18"x 5" Traditional and elegant, this peacock sculpture features a champagne silver bird atop a white marble column with a black marble base.

### 18944 Admiration Sculpture

15"x 19"x 4"